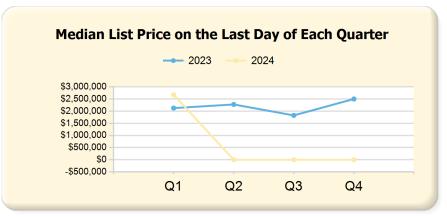

# **Single Family**

| Listing Inventory                    |                | Q1             |                |                | Q2     |                 |                | Q3     |                 |                | Q4     |                 |
|--------------------------------------|----------------|----------------|----------------|----------------|--------|-----------------|----------------|--------|-----------------|----------------|--------|-----------------|
|                                      | 2023           | 2024*          | Var.           | 2023           | 2024*  | Var.            | 2023           | 2024*  | Var.            | 2023           | 2024*  | Var.            |
| Listing Units                        | 18             | 10             | -8             | 18             | 0      | -18             | 26             | 0      | -26             | 9              | 0      | -9              |
| Median Days on Market                | 19             | 40             | 21             | 110            | 0      | -110            | 49             | 0      | -49             | 117            | 0      | -117            |
| Median List Price                    | \$2,124,500.00 | \$2,674,500.00 | \$550,000.00   | \$2,274,500.00 | \$0.00 | -\$2,274,500.00 | \$1,824,450.00 | \$0.00 | -\$1,824,450.00 | \$2,500,000.00 | \$0.00 | -\$2,500,000.00 |
| Median List \$ / SqFt                | \$410.97       | \$493.14       | \$82.17        | \$440.89       | \$0.00 | -\$440.89       | \$411.58       | \$0.00 | -\$411.58       | \$498.65       | \$0.00 | -\$498.65       |
| Approx. Absorption Rate              | 107.87%        | 142.50%        | 34.63%         | 96.76%         | 0.00%  | -96.76%         | 55.45%         | 0.00%  | -55.45%         | 149.07%        | 0.00%  | -149.07%        |
| Approx. Months Supply of Inventory   | 0.93           | 0.70           | -0.23          | 1.03           | 0.00   | -1.03           | 1.80           | 0.00   | -1.80           | 0.67           | 0.00   | -0.67           |
| Listed (Per Quarter)                 |                | Q1             |                |                | Q2     |                 |                | Q3     |                 |                | Q4     |                 |
|                                      | 2023           | 2024*          | Var.           | 2023           | 2024*  | Var.            | 2023           | 2024*  | Var.            | 2023           | 2024*  | Var.            |
| Listing Units (Taken)                | 50             | 57             | 7              | 64             | 0      | -64             | 45             | 0      | -45             | 27             | 0      | -27             |
| Median Original List Price           | \$1,444,000.00 | \$1,175,000.00 | -\$269,000.00  | \$1,149,000.00 | \$0.00 | -\$1,149,000.00 | \$1,165,000.00 | \$0.00 | -\$1,165,000.00 | \$1,149,000.00 | \$0.00 | -\$1,149,000.00 |
| Median Original List \$ / SqFt       | \$372.38       | \$369.75       | -\$2.63        | \$362.68       | \$0.00 | -\$362.68       | \$376.06       | \$0.00 | -\$376.06       | \$383.10       | \$0.00 | -\$383.10       |
| Listed & Price Changed (Per Quarter) |                | Q1             |                |                | Q2     |                 |                | Q3     |                 |                | Q4     |                 |
|                                      | 2023           | 2024*          | Var.           | 2023           | 2024*  | Var.            | 2023           | 2024*  | Var.            | 2023           | 2024*  | Var.            |
| Listing Units (Price Changed)        | 4              | 8              | 4              | 4              | 0      | -4              | 8              | 0      | -8              | 4              | 0      | -4              |
| Median Original List Price           | \$987,450.00   | \$2,062,500.00 | \$1,075,050.00 | \$1,047,000.00 | \$0.00 | -\$1,047,000.00 | \$1,367,000.00 | \$0.00 | -\$1,367,000.00 | \$899,450.00   | \$0.00 | -\$899,450.00   |
| Median Original List \$ / SqFt       | \$418.68       | \$379.77       | -\$38.91       | \$405.63       | \$0.00 | -\$405.63       | \$374.21       | \$0.00 | -\$374.21       | \$421.11       | \$0.00 | -\$421.11       |
| Went Pending (Per<br>Quarter)        |                | Q1             |                |                | Q2     |                 |                | Q3     |                 |                | Q4     |                 |
|                                      | 2023           | 2024*          | Var.           | 2023           | 2024*  | Var.            | 2023           | 2024*  | Var.            | 2023           | 2024*  | Var.            |
| Listing Units (Went Pending)         | 42             | 59             | 17             | 63             | 0      | -63             | 38             | 0      | -38             | 32             | 0      | -32             |
| Median List Price                    | \$1,262,000.00 | \$1,149,000.00 | -\$113,000.00  | \$1,099,000.00 | \$0.00 | -\$1,099,000.00 | \$1,049,000.00 | \$0.00 | -\$1,049,000.00 | \$1,037,499.50 | \$0.00 | -\$1,037,499.50 |
| Median List \$ / SqFt                | \$356.91       | \$368.00       | \$11.09        | \$353.12       | \$0.00 | -\$353.12       | \$374.88       | \$0.00 | -\$374.88       | \$357.12       | \$0.00 | -\$357.12       |
| Median Days to Offer                 | 6              | 6              | 0              | 6              | 0      | -6              | 12             | 0      | -12             | 18             | 0      | -18             |

## **Single Family**

2023

18

26

9

|      | Q1             | Q2             | Q3             | Q4             |
|------|----------------|----------------|----------------|----------------|
| 2023 | \$2,124,500.00 | \$2,274,500.00 | \$1,824,450.00 | \$2,500,000.00 |
| 2024 | \$2,674,500.00 | \$0.00         | \$0.00         | \$0.00         |