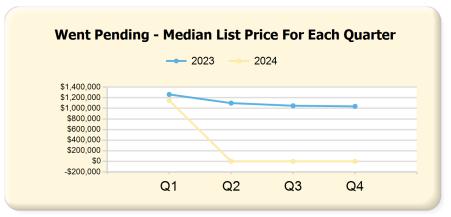

|      | Q1             | Q2             | Q3             | Q4             |
|------|----------------|----------------|----------------|----------------|
| 2023 | \$1,262,000.00 | \$1,099,000.00 | \$1,049,000.00 | \$1,037,499.50 |
| 2024 | \$1,149,000.00 | \$0.00         | \$0.00         | \$0.00         |