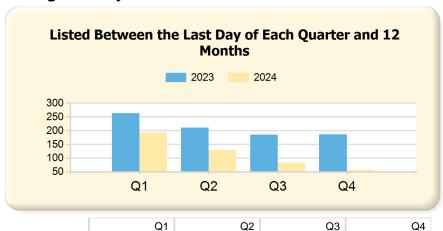

# **Single Family**

| Listing Inventory                    |                | Q1             |                |                | Q2     |                 |                | Q3     |                 |                | Q4     |                 |
|--------------------------------------|----------------|----------------|----------------|----------------|--------|-----------------|----------------|--------|-----------------|----------------|--------|-----------------|
|                                      | 2023           | 2024*          | Var.           | 2023           | 2024*  | Var.            | 2023           | 2024*  | Var.            | 2023           | 2024*  | Var.            |
| Listing Units                        | 18             | 10             | -8             | 18             | 0      | -18             | 26             | 0      | -26             | 9              | 0      | -9              |
| Median Days on Market                | 19             | 40             | 21             | 110            | 0      | -110            | 49             | 0      | -49             | 117            | 0      | -117            |
| Median List Price                    | \$2,124,500.00 | \$2,674,500.00 | \$550,000.00   | \$2,274,500.00 | \$0.00 | -\$2,274,500.00 | \$1,824,450.00 | \$0.00 | -\$1,824,450.00 | \$2,500,000.00 | \$0.00 | -\$2,500,000.00 |
| Median List \$ / SqFt                | \$410.97       | \$493.14       | \$82.17        | \$440.89       | \$0.00 | -\$440.89       | \$411.58       | \$0.00 | -\$411.58       | \$498.65       | \$0.00 | -\$498.65       |
| Approx. Absorption Rate              | 107.87%        | 142.50%        | 34.63%         | 96.76%         | 0.00%  | -96.76%         | 55.45%         | 0.00%  | -55.45%         | 149.07%        | 0.00%  | -149.07%        |
| Approx. Months Supply of Inventory   | 0.93           | 0.70           | -0.23          | 1.03           | 0.00   | -1.03           | 1.80           | 0.00   | -1.80           | 0.67           | 0.00   | -0.67           |
| Listed (Per Quarter)                 |                | Q1             |                |                | Q2     |                 |                | Q3     |                 |                | Q4     |                 |
|                                      | 2023           | 2024*          | Var.           | 2023           | 2024*  | Var.            | 2023           | 2024*  | Var.            | 2023           | 2024*  | Var.            |
| Listing Units (Taken)                | 50             | 57             | 7              | 64             | 0      | -64             | 45             | 0      | -45             | 27             | 0      | -27             |
| Median Original List Price           | \$1,444,000.00 | \$1,175,000.00 | -\$269,000.00  | \$1,149,000.00 | \$0.00 | -\$1,149,000.00 | \$1,165,000.00 | \$0.00 | -\$1,165,000.00 | \$1,149,000.00 | \$0.00 | -\$1,149,000.00 |
| Median Original List \$ / SqFt       | \$372.38       | \$369.75       | -\$2.63        | \$362.68       | \$0.00 | -\$362.68       | \$376.06       | \$0.00 | -\$376.06       | \$383.10       | \$0.00 | -\$383.10       |
| Listed & Price Changed (Per Quarter) |                | Q1             |                |                | Q2     |                 |                | Q3     |                 |                | Q4     |                 |
|                                      | 2023           | 2024*          | Var.           | 2023           | 2024*  | Var.            | 2023           | 2024*  | Var.            | 2023           | 2024*  | Var.            |
| Listing Units (Price Changed)        | 4              | 8              | 4              | 4              | 0      | -4              | 8              | 0      | -8              | 4              | 0      | -4              |
| Median Original List Price           | \$987,450.00   | \$2,062,500.00 | \$1,075,050.00 | \$1,047,000.00 | \$0.00 | -\$1,047,000.00 | \$1,367,000.00 | \$0.00 | -\$1,367,000.00 | \$899,450.00   | \$0.00 | -\$899,450.00   |
| Median Original List \$ / SqFt       | \$418.68       | \$379.77       | -\$38.91       | \$405.63       | \$0.00 | -\$405.63       | \$374.21       | \$0.00 | -\$374.21       | \$421.11       | \$0.00 | -\$421.11       |
| Went Pending (Per<br>Quarter)        |                | Q1             |                |                | Q2     |                 |                | Q3     |                 |                | Q4     |                 |
|                                      | 2023           | 2024*          | Var.           | 2023           | 2024*  | Var.            | 2023           | 2024*  | Var.            | 2023           | 2024*  | Var.            |
| Listing Units (Went Pending)         | 42             | 59             | 17             | 63             | 0      | -63             | 38             | 0      | -38             | 32             | 0      | -32             |
| Median List Price                    | \$1,262,000.00 | \$1,149,000.00 | -\$113,000.00  | \$1,099,000.00 | \$0.00 | -\$1,099,000.00 | \$1,049,000.00 | \$0.00 | -\$1,049,000.00 | \$1,037,499.50 | \$0.00 | -\$1,037,499.50 |
| Median List \$ / SqFt                | \$356.91       | \$368.00       | \$11.09        | \$353.12       | \$0.00 | -\$353.12       | \$374.88       | \$0.00 | -\$374.88       | \$357.12       | \$0.00 | -\$357.12       |
| Median Days to Offer                 | 6              | 6              | 0              | 6              | 0      | -6              | 12             | 0      | -12             | 18             | 0      | -18             |

## **Single Family**

|      | Q1             | Q2             | Q3             | Q4             |
|------|----------------|----------------|----------------|----------------|
| 2023 | \$1,444,000.00 | \$1,149,000.00 | \$1,165,000.00 | \$1,149,000.00 |
| 2024 | \$1,175,000.00 | \$0.00         | \$0.00         | \$0.00         |

#### **Single Family**

2023

211

185

186