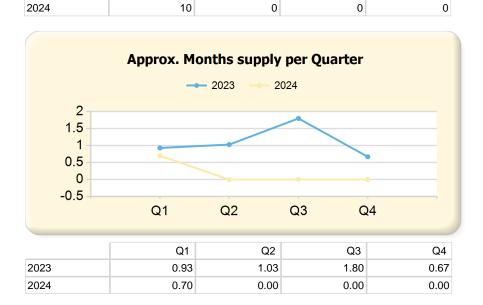

# **Single Family**

| Listing Inventory                    |                | Q1             |                |                | Q2     |                 |                | Q3     |                 |                | Q4     |                 |
|--------------------------------------|----------------|----------------|----------------|----------------|--------|-----------------|----------------|--------|-----------------|----------------|--------|-----------------|
|                                      | 2023           | 2024*          | Var.           | 2023           | 2024*  | Var.            | 2023           | 2024*  | Var.            | 2023           | 2024*  | Var.            |
| Listing Units                        | 18             | 10             | -8             | 18             | 0      | -18             | 26             | 0      | -26             | 9              | 0      | -9              |
| Median Days on Market                | 19             | 40             | 21             | 110            | 0      | -110            | 49             | 0      | -49             | 117            | 0      | -117            |
| Median List Price                    | \$2,124,500.00 | \$2,674,500.00 | \$550,000.00   | \$2,274,500.00 | \$0.00 | -\$2,274,500.00 | \$1,824,450.00 | \$0.00 | -\$1,824,450.00 | \$2,500,000.00 | \$0.00 | -\$2,500,000.00 |
| Median List \$ / SqFt                | \$410.97       | \$493.14       | \$82.17        | \$440.89       | \$0.00 | -\$440.89       | \$411.58       | \$0.00 | -\$411.58       | \$498.65       | \$0.00 | -\$498.65       |
| Approx. Absorption Rate              | 107.87%        | 142.50%        | 34.63%         | 96.76%         | 0.00%  | -96.76%         | 55.45%         | 0.00%  | -55.45%         | 149.07%        | 0.00%  | -149.07%        |
| Approx. Months Supply of Inventory   | 0.93           | 0.70           | -0.23          | 1.03           | 0.00   | -1.03           | 1.80           | 0.00   | -1.80           | 0.67           | 0.00   | -0.67           |
| Listed (Per Quarter)                 |                | Q1             |                |                | Q2     |                 |                | Q3     |                 |                | Q4     |                 |
|                                      | 2023           | 2024*          | Var.           | 2023           | 2024*  | Var.            | 2023           | 2024*  | Var.            | 2023           | 2024*  | Var.            |
| Listing Units (Taken)                | 50             | 57             | 7              | 64             | 0      | -64             | 45             | 0      | -45             | 27             | 0      | -27             |
| Median Original List Price           | \$1,444,000.00 | \$1,175,000.00 | -\$269,000.00  | \$1,149,000.00 | \$0.00 | -\$1,149,000.00 | \$1,165,000.00 | \$0.00 | -\$1,165,000.00 | \$1,149,000.00 | \$0.00 | -\$1,149,000.00 |
| Median Original List \$ / SqFt       | \$372.38       | \$369.75       | -\$2.63        | \$362.68       | \$0.00 | -\$362.68       | \$376.06       | \$0.00 | -\$376.06       | \$383.10       | \$0.00 | -\$383.10       |
| Listed & Price Changed (Per Quarter) |                | Q1             |                |                | Q2     |                 |                | Q3     |                 |                | Q4     |                 |
|                                      | 2023           | 2024*          | Var.           | 2023           | 2024*  | Var.            | 2023           | 2024*  | Var.            | 2023           | 2024*  | Var.            |
| Listing Units (Price Changed)        | 4              | 8              | 4              | 4              | 0      | -4              | 8              | 0      | -8              | 4              | 0      | -4              |
| Median Original List Price           | \$987,450.00   | \$2,062,500.00 | \$1,075,050.00 | \$1,047,000.00 | \$0.00 | -\$1,047,000.00 | \$1,367,000.00 | \$0.00 | -\$1,367,000.00 | \$899,450.00   | \$0.00 | -\$899,450.00   |
| Median Original List \$ / SqFt       | \$418.68       | \$379.77       | -\$38.91       | \$405.63       | \$0.00 | -\$405.63       | \$374.21       | \$0.00 | -\$374.21       | \$421.11       | \$0.00 | -\$421.11       |
| Went Pending (Per<br>Quarter)        |                | Q1             |                |                | Q2     |                 |                | Q3     |                 |                | Q4     |                 |
|                                      | 2023           | 2024*          | Var.           | 2023           | 2024*  | Var.            | 2023           | 2024*  | Var.            | 2023           | 2024*  | Var.            |
| Listing Units (Went Pending)         | 42             | 59             | 17             | 63             | 0      | -63             | 38             | 0      | -38             | 32             | 0      | -32             |
| Median List Price                    | \$1,262,000.00 | \$1,149,000.00 | -\$113,000.00  | \$1,099,000.00 | \$0.00 | -\$1,099,000.00 | \$1,049,000.00 | \$0.00 | -\$1,049,000.00 | \$1,037,499.50 | \$0.00 | -\$1,037,499.50 |
| Median List \$ / SqFt                | \$356.91       | \$368.00       | \$11.09        | \$353.12       | \$0.00 | -\$353.12       | \$374.88       | \$0.00 | -\$374.88       | \$357.12       | \$0.00 | -\$357.12       |
| Median Days to Offer                 | 6              | 6              | 0              | 6              | 0      | -6              | 12             | 0      | -12             | 18             | 0      | -18             |