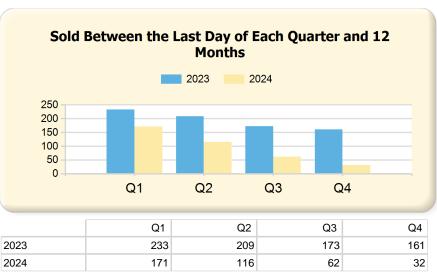

# **Single Family**

Units Went Pending

Units Sold

| Sold (Per Quarter)                               |                | Q1             |              |                | Q2     |                 |                | Q3     |                 |              | Q4     |               |
|--------------------------------------------------|----------------|----------------|--------------|----------------|--------|-----------------|----------------|--------|-----------------|--------------|--------|---------------|
|                                                  | 2023           | 2024*          | Var.         | 2023           | 2024*  | Var.            | 2023           | 2024*  | Var.            | 2023         | 2024*  | Var.          |
| Closed Units (Sold)                              | 22             | 32             | 10           | 57             | 0      | -57             | 52             | 0      | -52             | 30           | 0      | -30           |
| Median Days on Market                            | 29             | 22             | -7           | 19             | 0      | -19             | 19             | 0      | -19             | 31           | 0      | -31           |
| Median Days to Offer                             | 16             | 10             | -6           | 6              | 0      | -6              | 6              | 0      | -6              | 16           | 0      | -16           |
| Median Sale Price                                | \$1,094,500.00 | \$1,114,500.00 | \$20,000.00  | \$1,260,000.00 | \$0.00 | -\$1,260,000.00 | \$1,137,500.00 | \$0.00 | -\$1,137,500.00 | \$942,500.50 | \$0.00 | -\$942,500.50 |
| Median Sale \$ / SqFt                            | \$325.15       | \$406.06       | \$80.91      | \$370.37       | \$0.00 | -\$370.37       | \$369.89       | \$0.00 | -\$369.89       | \$352.73     | \$0.00 | -\$352.73     |
| Median List Price                                | \$1,119,000.00 | \$1,077,450.00 | -\$41,550.00 | \$1,225,000.00 | \$0.00 | -\$1,225,000.00 | \$999,000.00   | \$0.00 | -\$999,000.00   | \$911,950.00 | \$0.00 | -\$911,950.00 |
| Median List \$ / SqFt                            | \$326.36       | \$390.10       | \$63.74      | \$361.80       | \$0.00 | -\$361.80       | \$363.75       | \$0.00 | -\$363.75       | \$353.33     | \$0.00 | -\$353.33     |
| Median Original List Price                       | \$1,147,000.00 | \$1,087,000.00 | -\$60,000.00 | \$1,225,000.00 | \$0.00 | -\$1,225,000.00 | \$999,000.00   | \$0.00 | -\$999,000.00   | \$952,400.00 | \$0.00 | -\$952,400.00 |
| Median Original List \$ / SqFt                   | \$341.57       | \$390.10       | \$48.53      | \$362.41       | \$0.00 | -\$362.41       | \$363.75       | \$0.00 | -\$363.75       | \$367.74     | \$0.00 | -\$367.74     |
| Median Sale Price as % of List Price             | 100.00%        | 100.53%        | 0.53%        | 101.83%        | 0.00%  | -101.83%        | 101.94%        | 0.00%  | -101.94%        | 100.00%      | 0.00%  | -100%         |
| Median Sale Price as % of<br>Original List Price | 98.06%         | 100.28%        | 2.22%        | 101.83%        | 0.00%  | -101.83%        | 101.94%        | 0.00%  | -101.94%        | 98.51%       | 0.00%  | -98.51%       |
| Sold Units - Short Sale                          | 0              | 0              | 0            | 0              | 0      | 0               | 0              | 0      | 0               | 0            | 0      | 0             |
| Sold Units - Lender-Owned                        | 0              | 0              | 0            | 0              | 0      | 0               | 0              | 0      | 0               | 0            | 0      | 0             |
| 12-Month Activity                                |                | Q1             |              |                | Q2     |                 |                | Q3     |                 |              | Q4     |               |
|                                                  | 2023           | 2024*          | Var.         | 2023           | 2024*  | Var.            | 2023           | 2024*  | Var.            | 2023         | 2024*  | Var.          |
| Units Listed                                     | 263            | 193            | -70          | 211            | 129    | -82             | 185            | 84     | -101            | 186          | 57     | -129          |
| Units Price Changed                              | 50             | 37             | -13          | 38             | 30     | -8              | 24             | 14     | -10             | 34           | 8      | -26           |

|      | Q1 | Q2 | Q3 | Q4 |
|------|----|----|----|----|
| 2023 | 42 | 63 | 38 | 32 |
| 2024 | 59 | 0  | 0  | 0  |

|      | Q1 | Q2 | Q3 | Q4 |
|------|----|----|----|----|
| 2023 | 22 | 57 | 52 | 30 |
| 2024 | 32 | 0  | 0  | 0  |