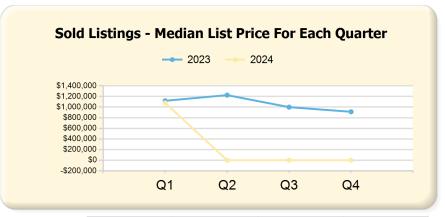

|      | Q1             | Q2             | Q3           | Q4           |
|------|----------------|----------------|--------------|--------------|
| 2023 | \$1,119,000.00 | \$1,225,000.00 | \$999,000.00 | \$911,950.00 |
| 2024 | \$1,077,450.00 | \$0.00         | \$0.00       | \$0.00       |