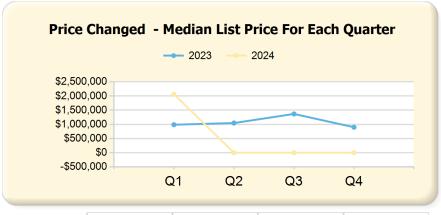

|      | Q1             | Q2             | Q3             | Q4           |
|------|----------------|----------------|----------------|--------------|
| 2023 | \$987,450.00   | \$1,047,000.00 | \$1,367,000.00 | \$899,450.00 |
| 2024 | \$2,062,500.00 | \$0.00         | \$0.00         | \$0.00       |