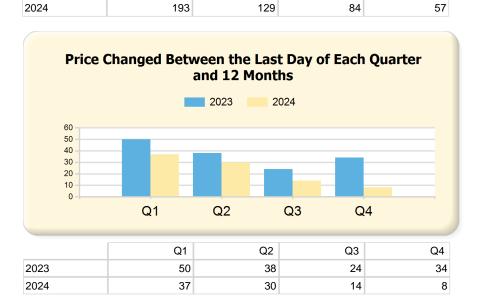

# **Single Family**

| Listing Inventory                    |                | Q1             |                |                | Q2     |                 |                | Q3     |                 |                | Q4     |                 |
|--------------------------------------|----------------|----------------|----------------|----------------|--------|-----------------|----------------|--------|-----------------|----------------|--------|-----------------|
|                                      | 2023           | 2024*          | Var.           | 2023           | 2024*  | Var.            | 2023           | 2024*  | Var.            | 2023           | 2024*  | Var.            |
| Listing Units                        | 18             | 10             | -8             | 18             | 0      | -18             | 26             | 0      | -26             | 9              | 0      | -9              |
| Median Days on Market                | 19             | 40             | 21             | 110            | 0      | -110            | 49             | 0      | -49             | 117            | 0      | -117            |
| Median List Price                    | \$2,124,500.00 | \$2,674,500.00 | \$550,000.00   | \$2,274,500.00 | \$0.00 | -\$2,274,500.00 | \$1,824,450.00 | \$0.00 | -\$1,824,450.00 | \$2,500,000.00 | \$0.00 | -\$2,500,000.00 |
| Median List \$ / SqFt                | \$410.97       | \$493.14       | \$82.17        | \$440.89       | \$0.00 | -\$440.89       | \$411.58       | \$0.00 | -\$411.58       | \$498.65       | \$0.00 | -\$498.65       |
| Approx. Absorption Rate              | 107.87%        | 142.50%        | 34.63%         | 96.76%         | 0.00%  | -96.76%         | 55.45%         | 0.00%  | -55.45%         | 149.07%        | 0.00%  | -149.07%        |
| Approx. Months Supply of Inventory   | 0.93           | 0.70           | -0.23          | 1.03           | 0.00   | -1.03           | 1.80           | 0.00   | -1.80           | 0.67           | 0.00   | -0.67           |
| Listed (Per Quarter)                 |                | Q1             |                |                | Q2     |                 |                | Q3     |                 |                | Q4     |                 |
|                                      | 2023           | 2024*          | Var.           | 2023           | 2024*  | Var.            | 2023           | 2024*  | Var.            | 2023           | 2024*  | Var.            |
| Listing Units (Taken)                | 50             | 57             | 7              | 64             | 0      | -64             | 45             | 0      | -45             | 27             | 0      | -27             |
| Median Original List Price           | \$1,444,000.00 | \$1,175,000.00 | -\$269,000.00  | \$1,149,000.00 | \$0.00 | -\$1,149,000.00 | \$1,165,000.00 | \$0.00 | -\$1,165,000.00 | \$1,149,000.00 | \$0.00 | -\$1,149,000.00 |
| Median Original List \$ / SqFt       | \$372.38       | \$369.75       | -\$2.63        | \$362.68       | \$0.00 | -\$362.68       | \$376.06       | \$0.00 | -\$376.06       | \$383.10       | \$0.00 | -\$383.10       |
| Listed & Price Changed (Per Quarter) |                | Q1             |                |                | Q2     |                 |                | Q3     |                 |                | Q4     |                 |
|                                      | 2023           | 2024*          | Var.           | 2023           | 2024*  | Var.            | 2023           | 2024*  | Var.            | 2023           | 2024*  | Var.            |
| Listing Units (Price Changed)        | 4              | 8              | 4              | 4              | 0      | -4              | 8              | 0      | -8              | 4              | 0      | -4              |
| Median Original List Price           | \$987,450.00   | \$2,062,500.00 | \$1,075,050.00 | \$1,047,000.00 | \$0.00 | -\$1,047,000.00 | \$1,367,000.00 | \$0.00 | -\$1,367,000.00 | \$899,450.00   | \$0.00 | -\$899,450.00   |
| Median Original List \$ / SqFt       | \$418.68       | \$379.77       | -\$38.91       | \$405.63       | \$0.00 | -\$405.63       | \$374.21       | \$0.00 | -\$374.21       | \$421.11       | \$0.00 | -\$421.11       |
| Went Pending (Per<br>Quarter)        |                | Q1             |                |                | Q2     |                 |                | Q3     |                 |                | Q4     |                 |
|                                      | 2023           | 2024*          | Var.           | 2023           | 2024*  | Var.            | 2023           | 2024*  | Var.            | 2023           | 2024*  | Var.            |
| Listing Units (Went Pending)         | 42             | 59             | 17             | 63             | 0      | -63             | 38             | 0      | -38             | 32             | 0      | -32             |
| Median List Price                    | \$1,262,000.00 | \$1,149,000.00 | -\$113,000.00  | \$1,099,000.00 | \$0.00 | -\$1,099,000.00 | \$1,049,000.00 | \$0.00 | -\$1,049,000.00 | \$1,037,499.50 | \$0.00 | -\$1,037,499.50 |
| Median List \$ / SqFt                | \$356.91       | \$368.00       | \$11.09        | \$353.12       | \$0.00 | -\$353.12       | \$374.88       | \$0.00 | -\$374.88       | \$357.12       | \$0.00 | -\$357.12       |
| Median Days to Offer                 | 6              | 6              | 0              | 6              | 0      | -6              | 12             | 0      | -12             | 18             | 0      | -18             |

## **Single Family**

|      | Q1 | Q2 | Q3 | Q4 |
|------|----|----|----|----|
| 2023 | 50 | 64 | 45 | 27 |
| 2024 | 57 | 0  | 0  | 0  |

|      | Q1 | Q2 | Q3 | Q4 |
|------|----|----|----|----|
| 2023 | 4  | 4  | 8  | 4  |
| 2024 | 8  | 0  | 0  | 0  |

|      | Q1             | Q2             | Q3             | Q4           |
|------|----------------|----------------|----------------|--------------|
| 2023 | \$987,450.00   | \$1,047,000.00 | \$1,367,000.00 | \$899,450.00 |
| 2024 | \$2,062,500.00 | \$0.00         | \$0.00         | \$0.00       |