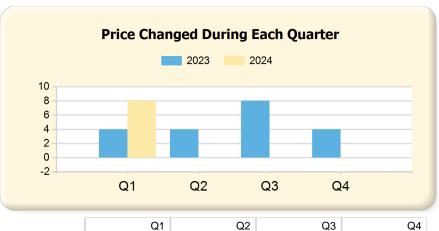

## **Single Family**

|      | Q1 | Q2 | Q3 | Q4 |
|------|----|----|----|----|
| 2023 | 50 | 64 | 45 | 27 |
| 2024 | 57 | 0  | 0  | 0  |

|      | Q1 | Q2 | Q3 | Q4 |
|------|----|----|----|----|
| 2023 | 4  | 4  | 8  | 4  |
| 2024 | 8  | 0  | 0  | 0  |