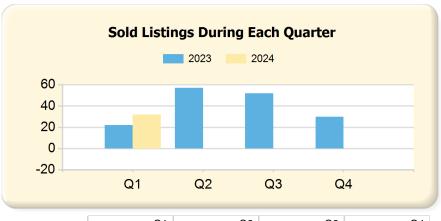

|      | Q1 | Q2 | Q3 | Q4 |
|------|----|----|----|----|
| 2023 | 42 | 63 | 38 | 32 |
| 2024 | 59 | 0  | 0  | 0  |

|      | Q1 | Q2 | Q3 | Q4 |
|------|----|----|----|----|
| 2023 | 22 | 57 | 52 | 30 |
| 2024 | 32 | 0  | 0  | 0  |