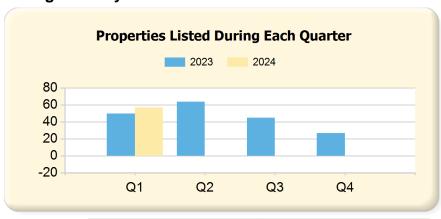

## **Single Family**

|      | Q1 | Q2 | Q3 | Q4 |
|------|----|----|----|----|
| 2023 | 50 | 64 | 45 | 27 |
| 2024 | 57 | 0  | 0  | 0  |

|      | Q1 | Q2 | Q3 | Q4 |
|------|----|----|----|----|
| 2023 | 4  | 4  | 8  | 4  |
| 2024 | 8  | 0  | 0  | 0  |