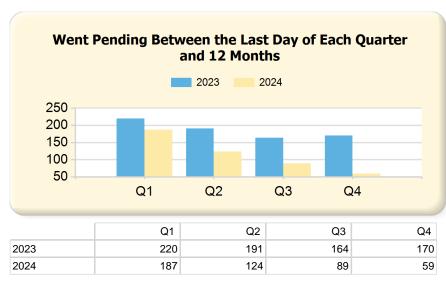

# **Single Family**

| Listing Inventory                    |                | Q1             |                |                | Q2     |                 |                | Q3     |                 |                | Q4     |                 |
|--------------------------------------|----------------|----------------|----------------|----------------|--------|-----------------|----------------|--------|-----------------|----------------|--------|-----------------|
|                                      | 2023           | 2024*          | Var.           | 2023           | 2024*  | Var.            | 2023           | 2024*  | Var.            | 2023           | 2024*  | Var.            |
| Listing Units                        | 18             | 10             | -8             | 18             | 0      | -18             | 26             | 0      | -26             | 9              | 0      | -9              |
| Median Days on Market                | 19             | 40             | 21             | 110            | 0      | -110            | 49             | 0      | -49             | 117            | 0      | -117            |
| Median List Price                    | \$2,124,500.00 | \$2,674,500.00 | \$550,000.00   | \$2,274,500.00 | \$0.00 | -\$2,274,500.00 | \$1,824,450.00 | \$0.00 | -\$1,824,450.00 | \$2,500,000.00 | \$0.00 | -\$2,500,000.00 |
| Median List \$ / SqFt                | \$410.97       | \$493.14       | \$82.17        | \$440.89       | \$0.00 | -\$440.89       | \$411.58       | \$0.00 | -\$411.58       | \$498.65       | \$0.00 | -\$498.65       |
| Approx. Absorption Rate              | 107.87%        | 142.50%        | 34.63%         | 96.76%         | 0.00%  | -96.76%         | 55.45%         | 0.00%  | -55.45%         | 149.07%        | 0.00%  | -149.07%        |
| Approx. Months Supply of Inventory   | 0.93           | 0.70           | -0.23          | 1.03           | 0.00   | -1.03           | 1.80           | 0.00   | -1.80           | 0.67           | 0.00   | -0.67           |
| Listed (Per Quarter)                 |                | Q1             |                |                | Q2     |                 |                | Q3     |                 |                | Q4     |                 |
|                                      | 2023           | 2024*          | Var.           | 2023           | 2024*  | Var.            | 2023           | 2024*  | Var.            | 2023           | 2024*  | Var.            |
| Listing Units (Taken)                | 50             | 57             | 7              | 64             | 0      | -64             | 45             | 0      | -45             | 27             | 0      | -27             |
| Median Original List Price           | \$1,444,000.00 | \$1,175,000.00 | -\$269,000.00  | \$1,149,000.00 | \$0.00 | -\$1,149,000.00 | \$1,165,000.00 | \$0.00 | -\$1,165,000.00 | \$1,149,000.00 | \$0.00 | -\$1,149,000.00 |
| Median Original List \$ / SqFt       | \$372.38       | \$369.75       | -\$2.63        | \$362.68       | \$0.00 | -\$362.68       | \$376.06       | \$0.00 | -\$376.06       | \$383.10       | \$0.00 | -\$383.10       |
| Listed & Price Changed (Per Quarter) |                | Q1             |                |                | Q2     |                 |                | Q3     |                 |                | Q4     |                 |
|                                      | 2023           | 2024*          | Var.           | 2023           | 2024*  | Var.            | 2023           | 2024*  | Var.            | 2023           | 2024*  | Var.            |
| Listing Units (Price Changed)        | 4              | 8              | 4              | 4              | 0      | -4              | 8              | 0      | -8              | 4              | 0      | -4              |
| Median Original List Price           | \$987,450.00   | \$2,062,500.00 | \$1,075,050.00 | \$1,047,000.00 | \$0.00 | -\$1,047,000.00 | \$1,367,000.00 | \$0.00 | -\$1,367,000.00 | \$899,450.00   | \$0.00 | -\$899,450.00   |
| Median Original List \$ / SqFt       | \$418.68       | \$379.77       | -\$38.91       | \$405.63       | \$0.00 | -\$405.63       | \$374.21       | \$0.00 | -\$374.21       | \$421.11       | \$0.00 | -\$421.11       |
| Went Pending (Per<br>Quarter)        |                | Q1             |                |                | Q2     |                 |                | Q3     |                 |                | Q4     |                 |
|                                      | 2023           | 2024*          | Var.           | 2023           | 2024*  | Var.            | 2023           | 2024*  | Var.            | 2023           | 2024*  | Var.            |
| Listing Units (Went Pending)         | 42             | 59             | 17             | 63             | 0      | -63             | 38             | 0      | -38             | 32             | 0      | -32             |
| Median List Price                    | \$1,262,000.00 | \$1,149,000.00 | -\$113,000.00  | \$1,099,000.00 | \$0.00 | -\$1,099,000.00 | \$1,049,000.00 | \$0.00 | -\$1,049,000.00 | \$1,037,499.50 | \$0.00 | -\$1,037,499.50 |
| Median List \$ / SqFt                | \$356.91       | \$368.00       | \$11.09        | \$353.12       | \$0.00 | -\$353.12       | \$374.88       | \$0.00 | -\$374.88       | \$357.12       | \$0.00 | -\$357.12       |
| Median Days to Offer                 | 6              | 6              | 0              | 6              | 0      | -6              | 12             | 0      | -12             | 18             | 0      | -18             |

|      | Q1 | Q2 | Q3 | Q4 |
|------|----|----|----|----|
| 2023 | 42 | 63 | 38 | 32 |
| 2024 | 59 | 0  | 0  | 0  |

|      | Q1 | Q2 | Q3 | Q4 |
|------|----|----|----|----|
| 2023 | 22 | 57 | 52 | 30 |
| 2024 | 32 | 0  | 0  | 0  |

|      | Q1             | Q2             | Q3             | Q4             |
|------|----------------|----------------|----------------|----------------|
| 2023 | \$1,262,000.00 | \$1,099,000.00 | \$1,049,000.00 | \$1,037,499.50 |
| 2024 | \$1,149,000.00 | \$0.00         | \$0.00         | \$0.00         |