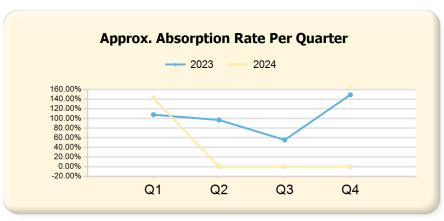

# **Single Family**

| Listing Inventory                    |                | Q1             |                |                | Q2     |                 |                | Q3     |                 |                | Q4     |                 |
|--------------------------------------|----------------|----------------|----------------|----------------|--------|-----------------|----------------|--------|-----------------|----------------|--------|-----------------|
|                                      | 2023           | 2024*          | Var.           | 2023           | 2024*  | Var.            | 2023           | 2024*  | Var.            | 2023           | 2024*  | Var.            |
| Listing Units                        | 18             | 10             | -8             | 18             | 0      | -18             | 26             | 0      | -26             | 9              | 0      | -9              |
| Median Days on Market                | 19             | 40             | 21             | 110            | 0      | -110            | 49             | 0      | -49             | 117            | 0      | -117            |
| Median List Price                    | \$2,124,500.00 | \$2,674,500.00 | \$550,000.00   | \$2,274,500.00 | \$0.00 | -\$2,274,500.00 | \$1,824,450.00 | \$0.00 | -\$1,824,450.00 | \$2,500,000.00 | \$0.00 | -\$2,500,000.00 |
| Median List \$ / SqFt                | \$410.97       | \$493.14       | \$82.17        | \$440.89       | \$0.00 | -\$440.89       | \$411.58       | \$0.00 | -\$411.58       | \$498.65       | \$0.00 | -\$498.65       |
| Approx. Absorption Rate              | 107.87%        | 142.50%        | 34.63%         | 96.76%         | 0.00%  | -96.76%         | 55.45%         | 0.00%  | -55.45%         | 149.07%        | 0.00%  | -149.07%        |
| Approx. Months Supply of Inventory   | 0.93           | 0.70           | -0.23          | 1.03           | 0.00   | -1.03           | 1.80           | 0.00   | -1.80           | 0.67           | 0.00   | -0.67           |
| Listed (Per Quarter)                 |                | Q1             |                |                | Q2     |                 |                | Q3     |                 |                | Q4     |                 |
|                                      | 2023           | 2024*          | Var.           | 2023           | 2024*  | Var.            | 2023           | 2024*  | Var.            | 2023           | 2024*  | Var.            |
| Listing Units (Taken)                | 50             | 57             | 7              | 64             | 0      | -64             | 45             | 0      | -45             | 27             | 0      | -27             |
| Median Original List Price           | \$1,444,000.00 | \$1,175,000.00 | -\$269,000.00  | \$1,149,000.00 | \$0.00 | -\$1,149,000.00 | \$1,165,000.00 | \$0.00 | -\$1,165,000.00 | \$1,149,000.00 | \$0.00 | -\$1,149,000.00 |
| Median Original List \$ / SqFt       | \$372.38       | \$369.75       | -\$2.63        | \$362.68       | \$0.00 | -\$362.68       | \$376.06       | \$0.00 | -\$376.06       | \$383.10       | \$0.00 | -\$383.10       |
| Listed & Price Changed (Per Quarter) |                | Q1             |                |                | Q2     |                 |                | Q3     |                 |                | Q4     |                 |
|                                      | 2023           | 2024*          | Var.           | 2023           | 2024*  | Var.            | 2023           | 2024*  | Var.            | 2023           | 2024*  | Var.            |
| Listing Units (Price Changed)        | 4              | 8              | 4              | 4              | 0      | -4              | 8              | 0      | -8              | 4              | 0      | -4              |
| Median Original List Price           | \$987,450.00   | \$2,062,500.00 | \$1,075,050.00 | \$1,047,000.00 | \$0.00 | -\$1,047,000.00 | \$1,367,000.00 | \$0.00 | -\$1,367,000.00 | \$899,450.00   | \$0.00 | -\$899,450.00   |
| Median Original List \$ / SqFt       | \$418.68       | \$379.77       | -\$38.91       | \$405.63       | \$0.00 | -\$405.63       | \$374.21       | \$0.00 | -\$374.21       | \$421.11       | \$0.00 | -\$421.11       |
| Went Pending (Per<br>Quarter)        |                | Q1             |                |                | Q2     |                 |                | Q3     |                 |                | Q4     |                 |
|                                      | 2023           | 2024*          | Var.           | 2023           | 2024*  | Var.            | 2023           | 2024*  | Var.            | 2023           | 2024*  | Var.            |
| Listing Units (Went Pending)         | 42             | 59             | 17             | 63             | 0      | -63             | 38             | 0      | -38             | 32             | 0      | -32             |
| Median List Price                    | \$1,262,000.00 | \$1,149,000.00 | -\$113,000.00  | \$1,099,000.00 | \$0.00 | -\$1,099,000.00 | \$1,049,000.00 | \$0.00 | -\$1,049,000.00 | \$1,037,499.50 | \$0.00 | -\$1,037,499.50 |
| Median List \$ / SqFt                | \$356.91       | \$368.00       | \$11.09        | \$353.12       | \$0.00 | -\$353.12       | \$374.88       | \$0.00 | -\$374.88       | \$357.12       | \$0.00 | -\$357.12       |
| Median Days to Offer                 | 6              | 6              | 0              | 6              | 0      | -6              | 12             | 0      | -12             | 18             | 0      | -18             |

|      | Q1      | Q2     | Q3     | Q4      |
|------|---------|--------|--------|---------|
| 2023 | 107.87% | 96.76% | 55.45% | 149.07% |
| 2024 | 142.50% | 0.00%  | 0.00%  | 0.00%   |