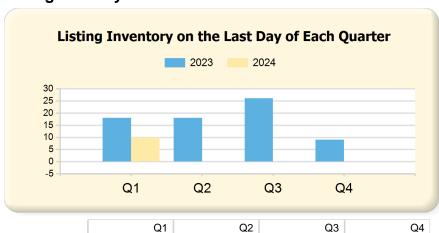

# **Single Family**

| Listing Inventory                    |                | Q1             |                |                | Q2     |                 |                | Q3     |                 |                | Q4     |                 |
|--------------------------------------|----------------|----------------|----------------|----------------|--------|-----------------|----------------|--------|-----------------|----------------|--------|-----------------|
|                                      | 2023           | 2024*          | Var.           | 2023           | 2024*  | Var.            | 2023           | 2024*  | Var.            | 2023           | 2024*  | Var.            |
| Listing Units                        | 18             | 10             | -8             | 18             | 0      | -18             | 26             | 0      | -26             | 9              | 0      | -9              |
| Median Days on Market                | 19             | 40             | 21             | 110            | 0      | -110            | 49             | 0      | -49             | 117            | 0      | -117            |
| Median List Price                    | \$2,124,500.00 | \$2,674,500.00 | \$550,000.00   | \$2,274,500.00 | \$0.00 | -\$2,274,500.00 | \$1,824,450.00 | \$0.00 | -\$1,824,450.00 | \$2,500,000.00 | \$0.00 | -\$2,500,000.00 |
| Median List \$ / SqFt                | \$410.97       | \$493.14       | \$82.17        | \$440.89       | \$0.00 | -\$440.89       | \$411.58       | \$0.00 | -\$411.58       | \$498.65       | \$0.00 | -\$498.65       |
| Approx. Absorption Rate              | 107.87%        | 142.50%        | 34.63%         | 96.76%         | 0.00%  | -96.76%         | 55.45%         | 0.00%  | -55.45%         | 149.07%        | 0.00%  | -149.07%        |
| Approx. Months Supply of Inventory   | 0.93           | 0.70           | -0.23          | 1.03           | 0.00   | -1.03           | 1.80           | 0.00   | -1.80           | 0.67           | 0.00   | -0.67           |
| Listed (Per Quarter)                 |                | Q1             |                |                | Q2     |                 |                | Q3     |                 |                | Q4     |                 |
|                                      | 2023           | 2024*          | Var.           | 2023           | 2024*  | Var.            | 2023           | 2024*  | Var.            | 2023           | 2024*  | Var.            |
| Listing Units (Taken)                | 50             | 57             | 7              | 64             | 0      | -64             | 45             | 0      | -45             | 27             | 0      | -27             |
| Median Original List Price           | \$1,444,000.00 | \$1,175,000.00 | -\$269,000.00  | \$1,149,000.00 | \$0.00 | -\$1,149,000.00 | \$1,165,000.00 | \$0.00 | -\$1,165,000.00 | \$1,149,000.00 | \$0.00 | -\$1,149,000.00 |
| Median Original List \$ / SqFt       | \$372.38       | \$369.75       | -\$2.63        | \$362.68       | \$0.00 | -\$362.68       | \$376.06       | \$0.00 | -\$376.06       | \$383.10       | \$0.00 | -\$383.10       |
| Listed & Price Changed (Per Quarter) |                | Q1             |                |                | Q2     |                 |                | Q3     |                 |                | Q4     |                 |
|                                      | 2023           | 2024*          | Var.           | 2023           | 2024*  | Var.            | 2023           | 2024*  | Var.            | 2023           | 2024*  | Var.            |
| Listing Units (Price Changed)        | 4              | 8              | 4              | 4              | 0      | -4              | 8              | 0      | -8              | 4              | 0      | -4              |
| Median Original List Price           | \$987,450.00   | \$2,062,500.00 | \$1,075,050.00 | \$1,047,000.00 | \$0.00 | -\$1,047,000.00 | \$1,367,000.00 | \$0.00 | -\$1,367,000.00 | \$899,450.00   | \$0.00 | -\$899,450.00   |
| Median Original List \$ / SqFt       | \$418.68       | \$379.77       | -\$38.91       | \$405.63       | \$0.00 | -\$405.63       | \$374.21       | \$0.00 | -\$374.21       | \$421.11       | \$0.00 | -\$421.11       |
| Went Pending (Per<br>Quarter)        |                | Q1             |                |                | Q2     |                 |                | Q3     |                 |                | Q4     |                 |
|                                      | 2023           | 2024*          | Var.           | 2023           | 2024*  | Var.            | 2023           | 2024*  | Var.            | 2023           | 2024*  | Var.            |
| Listing Units (Went Pending)         | 42             | 59             | 17             | 63             | 0      | -63             | 38             | 0      | -38             | 32             | 0      | -32             |
| Median List Price                    | \$1,262,000.00 | \$1,149,000.00 | -\$113,000.00  | \$1,099,000.00 | \$0.00 | -\$1,099,000.00 | \$1,049,000.00 | \$0.00 | -\$1,049,000.00 | \$1,037,499.50 | \$0.00 | -\$1,037,499.50 |
| Median List \$ / SqFt                | \$356.91       | \$368.00       | \$11.09        | \$353.12       | \$0.00 | -\$353.12       | \$374.88       | \$0.00 | -\$374.88       | \$357.12       | \$0.00 | -\$357.12       |
| Median Days to Offer                 | 6              | 6              | 0              | 6              | 0      | -6              | 12             | 0      | -12             | 18             | 0      | -18             |

## **Single Family**

2023

18

26

9

|      | Q1             | Q2             | Q3             | Q4             |
|------|----------------|----------------|----------------|----------------|
| 2023 | \$2,124,500.00 | \$2,274,500.00 | \$1,824,450.00 | \$2,500,000.00 |
| 2024 | \$2,674,500.00 | \$0.00         | \$0.00         | \$0.00         |