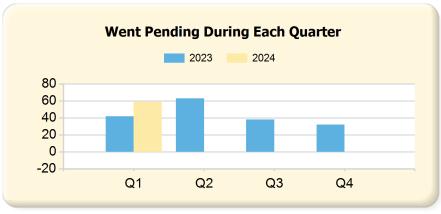

|      | Q1 | Q2 | Q3 | Q4 |
|------|----|----|----|----|
| 2023 | 42 | 63 | 38 | 32 |
| 2024 | 59 | 0  | 0  | 0  |

|      | Q1 | Q2 | Q3 | Q4 |
|------|----|----|----|----|
| 2023 | 22 | 57 | 52 | 30 |
| 2024 | 32 | 0  | 0  | 0  |