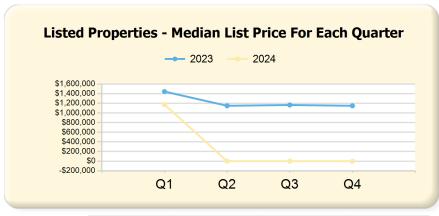

## **Single Family**

|      | Q1             | Q2             | Q3             | Q4             |
|------|----------------|----------------|----------------|----------------|
| 2023 | \$1,444,000.00 | \$1,149,000.00 | \$1,165,000.00 | \$1,149,000.00 |
| 2024 | \$1,175,000.00 | \$0.00         | \$0.00         | \$0.00         |