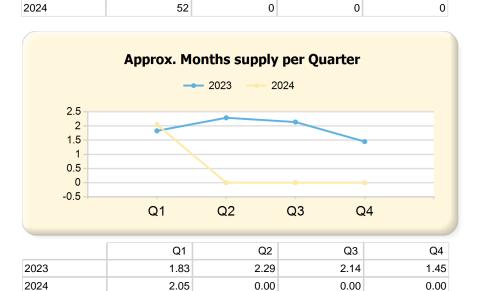

### 2024 vs. 2023 Per Quarter

Prepared by Ryan Cook on Friday, March 29, 2024

|            | Q1                                                            |                                                                                                                                                                                                                                     |                                                                                                                                                                                                                                                                                                                                                                                                                                                                                                                                                                                                                                                                                                                             | Q2                                                                                                                                                                                                                                                                                                                                                                                                                                                                                                                                                                                                                                                                                                                                                                                                                                                                                                                                                                 |                                                                                                                                                                                                                                                                                                                                                                                                                                                                                                                                                                                                                                                                                                                                                                                                                                                                                                                                                                                                                                                                                                                                                                                                        |                                                                                                                                                                                                                                                                                                                                                                                                                                                                                                                                                                                                                                                                                                                                                                                                                                                                                                                                                                                                                                                                                                                                                                                               | Q3                                                                                                                                                                                                                                                                                                                                                                                                                                                                                                                                                                                                                                                                                                                                                                                                                                                                                                                                                                                                                                                                                                                                                                                                                                                             |                                                                                                                                                                                                                                                                                                                                                                                                                                                                                                                                                                                                                                                                                                                                                                                                                                                                                                                                                                                                                                                                                                                                                                                                                                                         |                                                                                                                                                                                                                                                                                                                                                                                                                                                                                                                                                                                                                                                                                                                                                                                                                                                                                                                                                                                                                                                                                                                                                                                                                                                                                                                                                                             | Q4     |                 |
|------------|---------------------------------------------------------------|-------------------------------------------------------------------------------------------------------------------------------------------------------------------------------------------------------------------------------------|-----------------------------------------------------------------------------------------------------------------------------------------------------------------------------------------------------------------------------------------------------------------------------------------------------------------------------------------------------------------------------------------------------------------------------------------------------------------------------------------------------------------------------------------------------------------------------------------------------------------------------------------------------------------------------------------------------------------------------|--------------------------------------------------------------------------------------------------------------------------------------------------------------------------------------------------------------------------------------------------------------------------------------------------------------------------------------------------------------------------------------------------------------------------------------------------------------------------------------------------------------------------------------------------------------------------------------------------------------------------------------------------------------------------------------------------------------------------------------------------------------------------------------------------------------------------------------------------------------------------------------------------------------------------------------------------------------------|--------------------------------------------------------------------------------------------------------------------------------------------------------------------------------------------------------------------------------------------------------------------------------------------------------------------------------------------------------------------------------------------------------------------------------------------------------------------------------------------------------------------------------------------------------------------------------------------------------------------------------------------------------------------------------------------------------------------------------------------------------------------------------------------------------------------------------------------------------------------------------------------------------------------------------------------------------------------------------------------------------------------------------------------------------------------------------------------------------------------------------------------------------------------------------------------------------|-----------------------------------------------------------------------------------------------------------------------------------------------------------------------------------------------------------------------------------------------------------------------------------------------------------------------------------------------------------------------------------------------------------------------------------------------------------------------------------------------------------------------------------------------------------------------------------------------------------------------------------------------------------------------------------------------------------------------------------------------------------------------------------------------------------------------------------------------------------------------------------------------------------------------------------------------------------------------------------------------------------------------------------------------------------------------------------------------------------------------------------------------------------------------------------------------|----------------------------------------------------------------------------------------------------------------------------------------------------------------------------------------------------------------------------------------------------------------------------------------------------------------------------------------------------------------------------------------------------------------------------------------------------------------------------------------------------------------------------------------------------------------------------------------------------------------------------------------------------------------------------------------------------------------------------------------------------------------------------------------------------------------------------------------------------------------------------------------------------------------------------------------------------------------------------------------------------------------------------------------------------------------------------------------------------------------------------------------------------------------------------------------------------------------------------------------------------------------|---------------------------------------------------------------------------------------------------------------------------------------------------------------------------------------------------------------------------------------------------------------------------------------------------------------------------------------------------------------------------------------------------------------------------------------------------------------------------------------------------------------------------------------------------------------------------------------------------------------------------------------------------------------------------------------------------------------------------------------------------------------------------------------------------------------------------------------------------------------------------------------------------------------------------------------------------------------------------------------------------------------------------------------------------------------------------------------------------------------------------------------------------------------------------------------------------------------------------------------------------------|-----------------------------------------------------------------------------------------------------------------------------------------------------------------------------------------------------------------------------------------------------------------------------------------------------------------------------------------------------------------------------------------------------------------------------------------------------------------------------------------------------------------------------------------------------------------------------------------------------------------------------------------------------------------------------------------------------------------------------------------------------------------------------------------------------------------------------------------------------------------------------------------------------------------------------------------------------------------------------------------------------------------------------------------------------------------------------------------------------------------------------------------------------------------------------------------------------------------------------------------------------------------------------------------------------------------------------------------------------------------------------|--------|-----------------|
| :3         | 2024*                                                         | Var.                                                                                                                                                                                                                                | 2023                                                                                                                                                                                                                                                                                                                                                                                                                                                                                                                                                                                                                                                                                                                        | 2024*                                                                                                                                                                                                                                                                                                                                                                                                                                                                                                                                                                                                                                                                                                                                                                                                                                                                                                                                                              | Var.                                                                                                                                                                                                                                                                                                                                                                                                                                                                                                                                                                                                                                                                                                                                                                                                                                                                                                                                                                                                                                                                                                                                                                                                   | 2023                                                                                                                                                                                                                                                                                                                                                                                                                                                                                                                                                                                                                                                                                                                                                                                                                                                                                                                                                                                                                                                                                                                                                                                          | 2024*                                                                                                                                                                                                                                                                                                                                                                                                                                                                                                                                                                                                                                                                                                                                                                                                                                                                                                                                                                                                                                                                                                                                                                                                                                                          | Var.                                                                                                                                                                                                                                                                                                                                                                                                                                                                                                                                                                                                                                                                                                                                                                                                                                                                                                                                                                                                                                                                                                                                                                                                                                                    | 2023                                                                                                                                                                                                                                                                                                                                                                                                                                                                                                                                                                                                                                                                                                                                                                                                                                                                                                                                                                                                                                                                                                                                                                                                                                                                                                                                                                        | 2024*  | Var.            |
|            | 52                                                            | 6                                                                                                                                                                                                                                   | 56                                                                                                                                                                                                                                                                                                                                                                                                                                                                                                                                                                                                                                                                                                                          | 0                                                                                                                                                                                                                                                                                                                                                                                                                                                                                                                                                                                                                                                                                                                                                                                                                                                                                                                                                                  | -56                                                                                                                                                                                                                                                                                                                                                                                                                                                                                                                                                                                                                                                                                                                                                                                                                                                                                                                                                                                                                                                                                                                                                                                                    | 52                                                                                                                                                                                                                                                                                                                                                                                                                                                                                                                                                                                                                                                                                                                                                                                                                                                                                                                                                                                                                                                                                                                                                                                            | 0                                                                                                                                                                                                                                                                                                                                                                                                                                                                                                                                                                                                                                                                                                                                                                                                                                                                                                                                                                                                                                                                                                                                                                                                                                                              | -52                                                                                                                                                                                                                                                                                                                                                                                                                                                                                                                                                                                                                                                                                                                                                                                                                                                                                                                                                                                                                                                                                                                                                                                                                                                     | 35                                                                                                                                                                                                                                                                                                                                                                                                                                                                                                                                                                                                                                                                                                                                                                                                                                                                                                                                                                                                                                                                                                                                                                                                                                                                                                                                                                          | 0      | -35             |
|            | 31                                                            | 10                                                                                                                                                                                                                                  | 30                                                                                                                                                                                                                                                                                                                                                                                                                                                                                                                                                                                                                                                                                                                          | 0                                                                                                                                                                                                                                                                                                                                                                                                                                                                                                                                                                                                                                                                                                                                                                                                                                                                                                                                                                  | -30                                                                                                                                                                                                                                                                                                                                                                                                                                                                                                                                                                                                                                                                                                                                                                                                                                                                                                                                                                                                                                                                                                                                                                                                    | 38                                                                                                                                                                                                                                                                                                                                                                                                                                                                                                                                                                                                                                                                                                                                                                                                                                                                                                                                                                                                                                                                                                                                                                                            | 0                                                                                                                                                                                                                                                                                                                                                                                                                                                                                                                                                                                                                                                                                                                                                                                                                                                                                                                                                                                                                                                                                                                                                                                                                                                              | -38                                                                                                                                                                                                                                                                                                                                                                                                                                                                                                                                                                                                                                                                                                                                                                                                                                                                                                                                                                                                                                                                                                                                                                                                                                                     | 74                                                                                                                                                                                                                                                                                                                                                                                                                                                                                                                                                                                                                                                                                                                                                                                                                                                                                                                                                                                                                                                                                                                                                                                                                                                                                                                                                                          | 0      | -74             |
| 77,000.00  | \$1,425,000.00                                                | \$248,000.00                                                                                                                                                                                                                        | \$1,274,450.00                                                                                                                                                                                                                                                                                                                                                                                                                                                                                                                                                                                                                                                                                                              | \$0.00                                                                                                                                                                                                                                                                                                                                                                                                                                                                                                                                                                                                                                                                                                                                                                                                                                                                                                                                                             | -\$1,274,450.00                                                                                                                                                                                                                                                                                                                                                                                                                                                                                                                                                                                                                                                                                                                                                                                                                                                                                                                                                                                                                                                                                                                                                                                        | \$1,299,000.00                                                                                                                                                                                                                                                                                                                                                                                                                                                                                                                                                                                                                                                                                                                                                                                                                                                                                                                                                                                                                                                                                                                                                                                | \$0.00                                                                                                                                                                                                                                                                                                                                                                                                                                                                                                                                                                                                                                                                                                                                                                                                                                                                                                                                                                                                                                                                                                                                                                                                                                                         | -\$1,299,000.00                                                                                                                                                                                                                                                                                                                                                                                                                                                                                                                                                                                                                                                                                                                                                                                                                                                                                                                                                                                                                                                                                                                                                                                                                                         | \$1,499,000.00                                                                                                                                                                                                                                                                                                                                                                                                                                                                                                                                                                                                                                                                                                                                                                                                                                                                                                                                                                                                                                                                                                                                                                                                                                                                                                                                                              | \$0.00 | -\$1,499,000.00 |
| 7.73       | \$552.12                                                      | -\$15.61                                                                                                                                                                                                                            | \$540.59                                                                                                                                                                                                                                                                                                                                                                                                                                                                                                                                                                                                                                                                                                                    | \$0.00                                                                                                                                                                                                                                                                                                                                                                                                                                                                                                                                                                                                                                                                                                                                                                                                                                                                                                                                                             | -\$540.59                                                                                                                                                                                                                                                                                                                                                                                                                                                                                                                                                                                                                                                                                                                                                                                                                                                                                                                                                                                                                                                                                                                                                                                              | \$521.17                                                                                                                                                                                                                                                                                                                                                                                                                                                                                                                                                                                                                                                                                                                                                                                                                                                                                                                                                                                                                                                                                                                                                                                      | \$0.00                                                                                                                                                                                                                                                                                                                                                                                                                                                                                                                                                                                                                                                                                                                                                                                                                                                                                                                                                                                                                                                                                                                                                                                                                                                         | -\$521.17                                                                                                                                                                                                                                                                                                                                                                                                                                                                                                                                                                                                                                                                                                                                                                                                                                                                                                                                                                                                                                                                                                                                                                                                                                               | \$566.70                                                                                                                                                                                                                                                                                                                                                                                                                                                                                                                                                                                                                                                                                                                                                                                                                                                                                                                                                                                                                                                                                                                                                                                                                                                                                                                                                                    | \$0.00 | -\$566.70       |
| 1%         | 48.88%                                                        | -5.83%                                                                                                                                                                                                                              | 43.60%                                                                                                                                                                                                                                                                                                                                                                                                                                                                                                                                                                                                                                                                                                                      | 0.00%                                                                                                                                                                                                                                                                                                                                                                                                                                                                                                                                                                                                                                                                                                                                                                                                                                                                                                                                                              | -43.60%                                                                                                                                                                                                                                                                                                                                                                                                                                                                                                                                                                                                                                                                                                                                                                                                                                                                                                                                                                                                                                                                                                                                                                                                | 46.79%                                                                                                                                                                                                                                                                                                                                                                                                                                                                                                                                                                                                                                                                                                                                                                                                                                                                                                                                                                                                                                                                                                                                                                                        | 0.00%                                                                                                                                                                                                                                                                                                                                                                                                                                                                                                                                                                                                                                                                                                                                                                                                                                                                                                                                                                                                                                                                                                                                                                                                                                                          | -46.79%                                                                                                                                                                                                                                                                                                                                                                                                                                                                                                                                                                                                                                                                                                                                                                                                                                                                                                                                                                                                                                                                                                                                                                                                                                                 | 69.05%                                                                                                                                                                                                                                                                                                                                                                                                                                                                                                                                                                                                                                                                                                                                                                                                                                                                                                                                                                                                                                                                                                                                                                                                                                                                                                                                                                      | 0.00%  | -69.05%         |
| }          | 2.05                                                          | 0.22                                                                                                                                                                                                                                | 2.29                                                                                                                                                                                                                                                                                                                                                                                                                                                                                                                                                                                                                                                                                                                        | 0.00                                                                                                                                                                                                                                                                                                                                                                                                                                                                                                                                                                                                                                                                                                                                                                                                                                                                                                                                                               | -2.29                                                                                                                                                                                                                                                                                                                                                                                                                                                                                                                                                                                                                                                                                                                                                                                                                                                                                                                                                                                                                                                                                                                                                                                                  | 2.14                                                                                                                                                                                                                                                                                                                                                                                                                                                                                                                                                                                                                                                                                                                                                                                                                                                                                                                                                                                                                                                                                                                                                                                          | 0.00                                                                                                                                                                                                                                                                                                                                                                                                                                                                                                                                                                                                                                                                                                                                                                                                                                                                                                                                                                                                                                                                                                                                                                                                                                                           | -2.14                                                                                                                                                                                                                                                                                                                                                                                                                                                                                                                                                                                                                                                                                                                                                                                                                                                                                                                                                                                                                                                                                                                                                                                                                                                   | 1.45                                                                                                                                                                                                                                                                                                                                                                                                                                                                                                                                                                                                                                                                                                                                                                                                                                                                                                                                                                                                                                                                                                                                                                                                                                                                                                                                                                        | 0.00   | -1.45           |
|            | Q1                                                            |                                                                                                                                                                                                                                     |                                                                                                                                                                                                                                                                                                                                                                                                                                                                                                                                                                                                                                                                                                                             | Q2                                                                                                                                                                                                                                                                                                                                                                                                                                                                                                                                                                                                                                                                                                                                                                                                                                                                                                                                                                 |                                                                                                                                                                                                                                                                                                                                                                                                                                                                                                                                                                                                                                                                                                                                                                                                                                                                                                                                                                                                                                                                                                                                                                                                        |                                                                                                                                                                                                                                                                                                                                                                                                                                                                                                                                                                                                                                                                                                                                                                                                                                                                                                                                                                                                                                                                                                                                                                                               | Q3                                                                                                                                                                                                                                                                                                                                                                                                                                                                                                                                                                                                                                                                                                                                                                                                                                                                                                                                                                                                                                                                                                                                                                                                                                                             |                                                                                                                                                                                                                                                                                                                                                                                                                                                                                                                                                                                                                                                                                                                                                                                                                                                                                                                                                                                                                                                                                                                                                                                                                                                         |                                                                                                                                                                                                                                                                                                                                                                                                                                                                                                                                                                                                                                                                                                                                                                                                                                                                                                                                                                                                                                                                                                                                                                                                                                                                                                                                                                             | Q4     |                 |
| 3          | 2024*                                                         | Var.                                                                                                                                                                                                                                | 2023                                                                                                                                                                                                                                                                                                                                                                                                                                                                                                                                                                                                                                                                                                                        | 2024*                                                                                                                                                                                                                                                                                                                                                                                                                                                                                                                                                                                                                                                                                                                                                                                                                                                                                                                                                              | Var.                                                                                                                                                                                                                                                                                                                                                                                                                                                                                                                                                                                                                                                                                                                                                                                                                                                                                                                                                                                                                                                                                                                                                                                                   | 2023                                                                                                                                                                                                                                                                                                                                                                                                                                                                                                                                                                                                                                                                                                                                                                                                                                                                                                                                                                                                                                                                                                                                                                                          | 2024*                                                                                                                                                                                                                                                                                                                                                                                                                                                                                                                                                                                                                                                                                                                                                                                                                                                                                                                                                                                                                                                                                                                                                                                                                                                          | Var.                                                                                                                                                                                                                                                                                                                                                                                                                                                                                                                                                                                                                                                                                                                                                                                                                                                                                                                                                                                                                                                                                                                                                                                                                                                    | 2023                                                                                                                                                                                                                                                                                                                                                                                                                                                                                                                                                                                                                                                                                                                                                                                                                                                                                                                                                                                                                                                                                                                                                                                                                                                                                                                                                                        | 2024*  | Var.            |
|            | 113                                                           | 11                                                                                                                                                                                                                                  | 147                                                                                                                                                                                                                                                                                                                                                                                                                                                                                                                                                                                                                                                                                                                         | 0                                                                                                                                                                                                                                                                                                                                                                                                                                                                                                                                                                                                                                                                                                                                                                                                                                                                                                                                                                  | -147                                                                                                                                                                                                                                                                                                                                                                                                                                                                                                                                                                                                                                                                                                                                                                                                                                                                                                                                                                                                                                                                                                                                                                                                   | 107                                                                                                                                                                                                                                                                                                                                                                                                                                                                                                                                                                                                                                                                                                                                                                                                                                                                                                                                                                                                                                                                                                                                                                                           | 0                                                                                                                                                                                                                                                                                                                                                                                                                                                                                                                                                                                                                                                                                                                                                                                                                                                                                                                                                                                                                                                                                                                                                                                                                                                              | -107                                                                                                                                                                                                                                                                                                                                                                                                                                                                                                                                                                                                                                                                                                                                                                                                                                                                                                                                                                                                                                                                                                                                                                                                                                                    | 55                                                                                                                                                                                                                                                                                                                                                                                                                                                                                                                                                                                                                                                                                                                                                                                                                                                                                                                                                                                                                                                                                                                                                                                                                                                                                                                                                                          | 0      | -55             |
| .10,000.00 | \$1,275,000.00                                                | \$165,000.00                                                                                                                                                                                                                        | \$1,105,000.00                                                                                                                                                                                                                                                                                                                                                                                                                                                                                                                                                                                                                                                                                                              | \$0.00                                                                                                                                                                                                                                                                                                                                                                                                                                                                                                                                                                                                                                                                                                                                                                                                                                                                                                                                                             | -\$1,105,000.00                                                                                                                                                                                                                                                                                                                                                                                                                                                                                                                                                                                                                                                                                                                                                                                                                                                                                                                                                                                                                                                                                                                                                                                        | \$1,099,900.00                                                                                                                                                                                                                                                                                                                                                                                                                                                                                                                                                                                                                                                                                                                                                                                                                                                                                                                                                                                                                                                                                                                                                                                | \$0.00                                                                                                                                                                                                                                                                                                                                                                                                                                                                                                                                                                                                                                                                                                                                                                                                                                                                                                                                                                                                                                                                                                                                                                                                                                                         | -\$1,099,900.00                                                                                                                                                                                                                                                                                                                                                                                                                                                                                                                                                                                                                                                                                                                                                                                                                                                                                                                                                                                                                                                                                                                                                                                                                                         | \$1,275,000.00                                                                                                                                                                                                                                                                                                                                                                                                                                                                                                                                                                                                                                                                                                                                                                                                                                                                                                                                                                                                                                                                                                                                                                                                                                                                                                                                                              | \$0.00 | -\$1,275,000.00 |
| 1.97       | \$575.00                                                      | \$23.03                                                                                                                                                                                                                             | \$539.43                                                                                                                                                                                                                                                                                                                                                                                                                                                                                                                                                                                                                                                                                                                    | \$0.00                                                                                                                                                                                                                                                                                                                                                                                                                                                                                                                                                                                                                                                                                                                                                                                                                                                                                                                                                             | -\$539.43                                                                                                                                                                                                                                                                                                                                                                                                                                                                                                                                                                                                                                                                                                                                                                                                                                                                                                                                                                                                                                                                                                                                                                                              | \$532.55                                                                                                                                                                                                                                                                                                                                                                                                                                                                                                                                                                                                                                                                                                                                                                                                                                                                                                                                                                                                                                                                                                                                                                                      | \$0.00                                                                                                                                                                                                                                                                                                                                                                                                                                                                                                                                                                                                                                                                                                                                                                                                                                                                                                                                                                                                                                                                                                                                                                                                                                                         | -\$532.55                                                                                                                                                                                                                                                                                                                                                                                                                                                                                                                                                                                                                                                                                                                                                                                                                                                                                                                                                                                                                                                                                                                                                                                                                                               | \$555.56                                                                                                                                                                                                                                                                                                                                                                                                                                                                                                                                                                                                                                                                                                                                                                                                                                                                                                                                                                                                                                                                                                                                                                                                                                                                                                                                                                    | \$0.00 | -\$555.56       |
|            | Q1                                                            |                                                                                                                                                                                                                                     |                                                                                                                                                                                                                                                                                                                                                                                                                                                                                                                                                                                                                                                                                                                             | Q2                                                                                                                                                                                                                                                                                                                                                                                                                                                                                                                                                                                                                                                                                                                                                                                                                                                                                                                                                                 |                                                                                                                                                                                                                                                                                                                                                                                                                                                                                                                                                                                                                                                                                                                                                                                                                                                                                                                                                                                                                                                                                                                                                                                                        |                                                                                                                                                                                                                                                                                                                                                                                                                                                                                                                                                                                                                                                                                                                                                                                                                                                                                                                                                                                                                                                                                                                                                                                               | Q3                                                                                                                                                                                                                                                                                                                                                                                                                                                                                                                                                                                                                                                                                                                                                                                                                                                                                                                                                                                                                                                                                                                                                                                                                                                             |                                                                                                                                                                                                                                                                                                                                                                                                                                                                                                                                                                                                                                                                                                                                                                                                                                                                                                                                                                                                                                                                                                                                                                                                                                                         |                                                                                                                                                                                                                                                                                                                                                                                                                                                                                                                                                                                                                                                                                                                                                                                                                                                                                                                                                                                                                                                                                                                                                                                                                                                                                                                                                                             | Q4     |                 |
| 3          | 2024*                                                         | Var.                                                                                                                                                                                                                                | 2023                                                                                                                                                                                                                                                                                                                                                                                                                                                                                                                                                                                                                                                                                                                        | 2024*                                                                                                                                                                                                                                                                                                                                                                                                                                                                                                                                                                                                                                                                                                                                                                                                                                                                                                                                                              | Var.                                                                                                                                                                                                                                                                                                                                                                                                                                                                                                                                                                                                                                                                                                                                                                                                                                                                                                                                                                                                                                                                                                                                                                                                   | 2023                                                                                                                                                                                                                                                                                                                                                                                                                                                                                                                                                                                                                                                                                                                                                                                                                                                                                                                                                                                                                                                                                                                                                                                          | 2024*                                                                                                                                                                                                                                                                                                                                                                                                                                                                                                                                                                                                                                                                                                                                                                                                                                                                                                                                                                                                                                                                                                                                                                                                                                                          | Var.                                                                                                                                                                                                                                                                                                                                                                                                                                                                                                                                                                                                                                                                                                                                                                                                                                                                                                                                                                                                                                                                                                                                                                                                                                                    | 2023                                                                                                                                                                                                                                                                                                                                                                                                                                                                                                                                                                                                                                                                                                                                                                                                                                                                                                                                                                                                                                                                                                                                                                                                                                                                                                                                                                        | 2024*  | Var.            |
|            | 18                                                            | -5                                                                                                                                                                                                                                  | 25                                                                                                                                                                                                                                                                                                                                                                                                                                                                                                                                                                                                                                                                                                                          | 0                                                                                                                                                                                                                                                                                                                                                                                                                                                                                                                                                                                                                                                                                                                                                                                                                                                                                                                                                                  | -25                                                                                                                                                                                                                                                                                                                                                                                                                                                                                                                                                                                                                                                                                                                                                                                                                                                                                                                                                                                                                                                                                                                                                                                                    | 15                                                                                                                                                                                                                                                                                                                                                                                                                                                                                                                                                                                                                                                                                                                                                                                                                                                                                                                                                                                                                                                                                                                                                                                            | 0                                                                                                                                                                                                                                                                                                                                                                                                                                                                                                                                                                                                                                                                                                                                                                                                                                                                                                                                                                                                                                                                                                                                                                                                                                                              | -15                                                                                                                                                                                                                                                                                                                                                                                                                                                                                                                                                                                                                                                                                                                                                                                                                                                                                                                                                                                                                                                                                                                                                                                                                                                     | 7                                                                                                                                                                                                                                                                                                                                                                                                                                                                                                                                                                                                                                                                                                                                                                                                                                                                                                                                                                                                                                                                                                                                                                                                                                                                                                                                                                           | 0      | -7              |
| 549,000.00 | \$1,538,900.00                                                | -\$10,100.00                                                                                                                                                                                                                        | \$1,098,000.00                                                                                                                                                                                                                                                                                                                                                                                                                                                                                                                                                                                                                                                                                                              | \$0.00                                                                                                                                                                                                                                                                                                                                                                                                                                                                                                                                                                                                                                                                                                                                                                                                                                                                                                                                                             | -\$1,098,000.00                                                                                                                                                                                                                                                                                                                                                                                                                                                                                                                                                                                                                                                                                                                                                                                                                                                                                                                                                                                                                                                                                                                                                                                        | \$1,150,000.00                                                                                                                                                                                                                                                                                                                                                                                                                                                                                                                                                                                                                                                                                                                                                                                                                                                                                                                                                                                                                                                                                                                                                                                | \$0.00                                                                                                                                                                                                                                                                                                                                                                                                                                                                                                                                                                                                                                                                                                                                                                                                                                                                                                                                                                                                                                                                                                                                                                                                                                                         | -\$1,150,000.00                                                                                                                                                                                                                                                                                                                                                                                                                                                                                                                                                                                                                                                                                                                                                                                                                                                                                                                                                                                                                                                                                                                                                                                                                                         | \$1,345,000.00                                                                                                                                                                                                                                                                                                                                                                                                                                                                                                                                                                                                                                                                                                                                                                                                                                                                                                                                                                                                                                                                                                                                                                                                                                                                                                                                                              | \$0.00 | -\$1,345,000.00 |
| 8.68       | \$556.74                                                      | -\$21.94                                                                                                                                                                                                                            | \$556.02                                                                                                                                                                                                                                                                                                                                                                                                                                                                                                                                                                                                                                                                                                                    | \$0.00                                                                                                                                                                                                                                                                                                                                                                                                                                                                                                                                                                                                                                                                                                                                                                                                                                                                                                                                                             | -\$556.02                                                                                                                                                                                                                                                                                                                                                                                                                                                                                                                                                                                                                                                                                                                                                                                                                                                                                                                                                                                                                                                                                                                                                                                              | \$496.19                                                                                                                                                                                                                                                                                                                                                                                                                                                                                                                                                                                                                                                                                                                                                                                                                                                                                                                                                                                                                                                                                                                                                                                      | \$0.00                                                                                                                                                                                                                                                                                                                                                                                                                                                                                                                                                                                                                                                                                                                                                                                                                                                                                                                                                                                                                                                                                                                                                                                                                                                         | -\$496.19                                                                                                                                                                                                                                                                                                                                                                                                                                                                                                                                                                                                                                                                                                                                                                                                                                                                                                                                                                                                                                                                                                                                                                                                                                               | \$548.98                                                                                                                                                                                                                                                                                                                                                                                                                                                                                                                                                                                                                                                                                                                                                                                                                                                                                                                                                                                                                                                                                                                                                                                                                                                                                                                                                                    | \$0.00 | -\$548.98       |
|            | Q1                                                            |                                                                                                                                                                                                                                     |                                                                                                                                                                                                                                                                                                                                                                                                                                                                                                                                                                                                                                                                                                                             | Q2                                                                                                                                                                                                                                                                                                                                                                                                                                                                                                                                                                                                                                                                                                                                                                                                                                                                                                                                                                 |                                                                                                                                                                                                                                                                                                                                                                                                                                                                                                                                                                                                                                                                                                                                                                                                                                                                                                                                                                                                                                                                                                                                                                                                        |                                                                                                                                                                                                                                                                                                                                                                                                                                                                                                                                                                                                                                                                                                                                                                                                                                                                                                                                                                                                                                                                                                                                                                                               | Q3                                                                                                                                                                                                                                                                                                                                                                                                                                                                                                                                                                                                                                                                                                                                                                                                                                                                                                                                                                                                                                                                                                                                                                                                                                                             |                                                                                                                                                                                                                                                                                                                                                                                                                                                                                                                                                                                                                                                                                                                                                                                                                                                                                                                                                                                                                                                                                                                                                                                                                                                         |                                                                                                                                                                                                                                                                                                                                                                                                                                                                                                                                                                                                                                                                                                                                                                                                                                                                                                                                                                                                                                                                                                                                                                                                                                                                                                                                                                             | Q4     |                 |
| :3         | 2024*                                                         | Var.                                                                                                                                                                                                                                | 2023                                                                                                                                                                                                                                                                                                                                                                                                                                                                                                                                                                                                                                                                                                                        | 2024*                                                                                                                                                                                                                                                                                                                                                                                                                                                                                                                                                                                                                                                                                                                                                                                                                                                                                                                                                              | Var.                                                                                                                                                                                                                                                                                                                                                                                                                                                                                                                                                                                                                                                                                                                                                                                                                                                                                                                                                                                                                                                                                                                                                                                                   | 2023                                                                                                                                                                                                                                                                                                                                                                                                                                                                                                                                                                                                                                                                                                                                                                                                                                                                                                                                                                                                                                                                                                                                                                                          | 2024*                                                                                                                                                                                                                                                                                                                                                                                                                                                                                                                                                                                                                                                                                                                                                                                                                                                                                                                                                                                                                                                                                                                                                                                                                                                          | Var.                                                                                                                                                                                                                                                                                                                                                                                                                                                                                                                                                                                                                                                                                                                                                                                                                                                                                                                                                                                                                                                                                                                                                                                                                                                    | 2023                                                                                                                                                                                                                                                                                                                                                                                                                                                                                                                                                                                                                                                                                                                                                                                                                                                                                                                                                                                                                                                                                                                                                                                                                                                                                                                                                                        | 2024*  | Var.            |
|            | 81                                                            | 8                                                                                                                                                                                                                                   | 113                                                                                                                                                                                                                                                                                                                                                                                                                                                                                                                                                                                                                                                                                                                         | 0                                                                                                                                                                                                                                                                                                                                                                                                                                                                                                                                                                                                                                                                                                                                                                                                                                                                                                                                                                  | -113                                                                                                                                                                                                                                                                                                                                                                                                                                                                                                                                                                                                                                                                                                                                                                                                                                                                                                                                                                                                                                                                                                                                                                                                   | 89                                                                                                                                                                                                                                                                                                                                                                                                                                                                                                                                                                                                                                                                                                                                                                                                                                                                                                                                                                                                                                                                                                                                                                                            | 0                                                                                                                                                                                                                                                                                                                                                                                                                                                                                                                                                                                                                                                                                                                                                                                                                                                                                                                                                                                                                                                                                                                                                                                                                                                              | -89                                                                                                                                                                                                                                                                                                                                                                                                                                                                                                                                                                                                                                                                                                                                                                                                                                                                                                                                                                                                                                                                                                                                                                                                                                                     | 46                                                                                                                                                                                                                                                                                                                                                                                                                                                                                                                                                                                                                                                                                                                                                                                                                                                                                                                                                                                                                                                                                                                                                                                                                                                                                                                                                                          | 0      | -46             |
| 069,000.00 | \$1,195,000.00                                                | \$126,000.00                                                                                                                                                                                                                        | \$1,085,000.00                                                                                                                                                                                                                                                                                                                                                                                                                                                                                                                                                                                                                                                                                                              | \$0.00                                                                                                                                                                                                                                                                                                                                                                                                                                                                                                                                                                                                                                                                                                                                                                                                                                                                                                                                                             | -\$1,085,000.00                                                                                                                                                                                                                                                                                                                                                                                                                                                                                                                                                                                                                                                                                                                                                                                                                                                                                                                                                                                                                                                                                                                                                                                        | \$879,000.00                                                                                                                                                                                                                                                                                                                                                                                                                                                                                                                                                                                                                                                                                                                                                                                                                                                                                                                                                                                                                                                                                                                                                                                  | \$0.00                                                                                                                                                                                                                                                                                                                                                                                                                                                                                                                                                                                                                                                                                                                                                                                                                                                                                                                                                                                                                                                                                                                                                                                                                                                         | -\$879,000.00                                                                                                                                                                                                                                                                                                                                                                                                                                                                                                                                                                                                                                                                                                                                                                                                                                                                                                                                                                                                                                                                                                                                                                                                                                           | \$1,082,000.00                                                                                                                                                                                                                                                                                                                                                                                                                                                                                                                                                                                                                                                                                                                                                                                                                                                                                                                                                                                                                                                                                                                                                                                                                                                                                                                                                              | \$0.00 | -\$1,082,000.00 |
| 9.50       | \$566.86                                                      | \$47.36                                                                                                                                                                                                                             | \$540.86                                                                                                                                                                                                                                                                                                                                                                                                                                                                                                                                                                                                                                                                                                                    | \$0.00                                                                                                                                                                                                                                                                                                                                                                                                                                                                                                                                                                                                                                                                                                                                                                                                                                                                                                                                                             | -\$540.86                                                                                                                                                                                                                                                                                                                                                                                                                                                                                                                                                                                                                                                                                                                                                                                                                                                                                                                                                                                                                                                                                                                                                                                              | \$533.12                                                                                                                                                                                                                                                                                                                                                                                                                                                                                                                                                                                                                                                                                                                                                                                                                                                                                                                                                                                                                                                                                                                                                                                      | \$0.00                                                                                                                                                                                                                                                                                                                                                                                                                                                                                                                                                                                                                                                                                                                                                                                                                                                                                                                                                                                                                                                                                                                                                                                                                                                         | -\$533.12                                                                                                                                                                                                                                                                                                                                                                                                                                                                                                                                                                                                                                                                                                                                                                                                                                                                                                                                                                                                                                                                                                                                                                                                                                               | \$541.41                                                                                                                                                                                                                                                                                                                                                                                                                                                                                                                                                                                                                                                                                                                                                                                                                                                                                                                                                                                                                                                                                                                                                                                                                                                                                                                                                                    | \$0.00 | -\$541.41       |
|            | 12                                                            | -3                                                                                                                                                                                                                                  | 7                                                                                                                                                                                                                                                                                                                                                                                                                                                                                                                                                                                                                                                                                                                           | 0                                                                                                                                                                                                                                                                                                                                                                                                                                                                                                                                                                                                                                                                                                                                                                                                                                                                                                                                                                  | -7                                                                                                                                                                                                                                                                                                                                                                                                                                                                                                                                                                                                                                                                                                                                                                                                                                                                                                                                                                                                                                                                                                                                                                                                     | 12                                                                                                                                                                                                                                                                                                                                                                                                                                                                                                                                                                                                                                                                                                                                                                                                                                                                                                                                                                                                                                                                                                                                                                                            | 0                                                                                                                                                                                                                                                                                                                                                                                                                                                                                                                                                                                                                                                                                                                                                                                                                                                                                                                                                                                                                                                                                                                                                                                                                                                              | -12                                                                                                                                                                                                                                                                                                                                                                                                                                                                                                                                                                                                                                                                                                                                                                                                                                                                                                                                                                                                                                                                                                                                                                                                                                                     | 19                                                                                                                                                                                                                                                                                                                                                                                                                                                                                                                                                                                                                                                                                                                                                                                                                                                                                                                                                                                                                                                                                                                                                                                                                                                                                                                                                                          | 0      | -19             |
| 77777733   | 77,000.00 7.73 11% 3 10,000.0097 3 49,000.00 3.68 3 69,000.00 | 3 2024* 52 31 77,000.00 \$1,425,000.00 7.73 \$552.12 1% 48.88% 2.05  Q1 3 2024* 113 10,000.00 \$1,275,000.0097 \$575.00  Q1 3 2024* 18 49,000.00 \$1,538,900.00 3.68 \$556.74  Q1 3 2024* 81 69,000.00 \$1,195,000.00 0.50 \$566.86 | 33       2024*       Var.         52       6         31       10         77,000.00       \$1,425,000.00       \$248,000.00         7.73       \$552.12       -\$15.61         1%       48.88%       -5.83%         2.05       0.22         Q1         3       2024*       Var.         113       11         10,000.00       \$1,275,000.00       \$165,000.00         2.97       \$575.00       \$23.03         Q1         3       2024*       Var.         49,000.00       \$1,538,900.00       -\$10,100.00         3.68       \$556.74       -\$21.94         Q1         3       2024*       Var.         81       8         69,000.00       \$1,195,000.00       \$126,000.00         0.50       \$566.86       \$47.36 | 33       2024*       Var.       2023         52       6       56         31       10       30         77,000.00       \$1,425,000.00       \$248,000.00       \$1,274,450.00         7.73       \$552.12       -\$15.61       \$540.59         1%       48.88%       -5.83%       43.60%         2.05       0.22       2.29         Q1         3       2024*       Var.       2023         113       11       147         10,000.00       \$1,275,000.00       \$165,000.00       \$1,105,000.00         2.97       \$575.00       \$23.03       \$539.43         Q1         3       2024*       Var.       2023         49,000.00       \$1,538,900.00       -\$10,100.00       \$1,098,000.00         3.68       \$556.74       -\$21.94       \$556.02         Q1         3       2024*       Var.       2023         81       8       113         69,000.00       \$1,195,000.00       \$1,085,000.00         9.50       \$566.86       \$47.36       \$540.86 | 3         2024*         Var.         2023         2024*           52         6         56         0           77,000.00         \$1,425,000.00         \$248,000.00         \$1,274,450.00         \$0.00           77,000.00         \$1,274,450.00         \$0.00         \$0.00           77,73         \$552.12         -\$15.61         \$540.59         \$0.00           19%         48.88%         -5.83%         43.60%         0.00%           2.05         0.22         2.29         0.00           3         2024*         Var.         2023         2024*           113         11         147         0         14,105,000.00         \$0.00           1.97         \$575.00         \$23.03         \$539.43         \$0.00           29         223.03         \$539.43         \$0.00           3         2024*         Var.         2023         2024*           49,000.00         \$1,538,900.00         -\$10,100.00         \$1,098,000.00         \$0.00           36.68         \$556.74         -\$21.94         \$556.02         \$0.00           49,000.00         \$1,195,000.00         \$1,095,000.00         \$1,095,000.00         \$1,095,000.00         \$1,095,000.00 | 3         2024*         Var.         2023         2024*         Var.           52         6         56         0         -56           31         10         30         0         -30           77,000.00         \$1,425,000.00         \$248,000.00         \$1,274,450.00         \$0.00         -\$1,274,450.00           7.73         \$552.12         -\$15.61         \$540.59         \$0.00         -\$540.59           1%         48.88%         -5.83%         43.60%         0.00%         -43.60%           2.05         0.22         2.29         0.00         -2.29           3         2024*         Var.         2023         2024*         Var.           113         11         147         0         -147           10,000.00         \$1,275,000.00         \$165,000.00         \$1,105,000.00         \$0.00         -\$1,105,000.00           .97         \$575.00         \$23.03         \$539.43         \$0.00         -\$539.43           49,000.00         \$1,538,900.00         -\$10,100.00         \$1,098,000.00         \$0.00         -\$1,098,000.00           3.68         \$556.74         -\$21.94         \$556.02         \$0.00         -\$556.02 | 33         2024*         Var.         2023         2024*         Var.         2023           52         6         56         0         -56         52           77,000.00         \$1,425,000.00         \$248,000.00         \$1,274,450.00         \$0.00         -\$1,274,450.00         \$1,299,000.00           773         \$552.12         -\$15.61         \$540.59         \$0.00         -\$540.59         \$521.17           16%         48.88%         -5.83%         43.60%         0.00%         -43.60%         46.79%           2.05         0.22         2.29         0.00         -2.29         2.14           3         2024*         Var.         2023         2024*         Var.         2023           113         11         147         0         -147         107         107         107         107         100         -\$1,05,000.00         \$1,099,000.00         \$539.43         \$532.55         \$539.43         \$530.00         -\$539.43         \$532.55         \$539.43         \$532.55         \$539.43         \$532.55         \$539.43         \$530.00         \$539.43         \$532.55         \$539.43         \$530.00         \$539.43         \$532.55         \$539.43         \$539.43         \$539.43 | 3         2024*         Var.         2023         2024*         Var.         2023         2024*           52         6         56         0         -56         52         0           77,000.00         \$1,425,000.00         \$248,000.00         \$1,274,450.00         \$0.00         -\$1,274,450.00         \$1,299,000.00         \$0.00           77,33         \$552.12         -\$15.61         \$540.59         \$0.00         -\$540.59         \$521.17         \$0.00           1%         48.88%         -5.83%         43.60%         0.00%         -43.60%         46.79%         0.00%           2.05         0.22         2.29         0.00         -2.29         2.14         0.00           3         2024*         Var.         2023         2024*         Var.         2023         2024*           113         11         147         0         -147         107         0         10,000.00         \$1,275,000.00         \$1,105,000.00         \$0.00         -\$1,105,000.00         \$1,009,000.00         \$0.00         -\$239.43         \$532.55         \$0.00           .97         \$575.00         \$23.03         \$539.43         \$0.00         -\$1,105,000.00         \$1,009,000.00         \$1,009,000.00 | 3         2024*         Var.         2023         2024*         Var.         2029         200.00         -\$1,274,450.00         \$1,299,000.00         \$0.00         -\$1,299,000.00         \$0.00         -\$1,299,000.00         \$0.00         -\$1,299,000.00         \$0.00         -\$1,299,000.00         \$0.00         -\$1,299,000.00         \$0.00         -\$1,299,000.00         \$0.00         -\$1,299,000.00         \$0.00         -\$21,17         \$0.00         -\$21,17         \$0.00         -\$21,17         \$0.00         -\$21,17         \$0.00         -\$21,17         \$0.00         -\$21,17         \$0.00         -\$21,17         \$0.00         -\$21,17         \$0.00         -\$21,17         \$0.00         -\$21,17         \$0.00         -\$21,17         \$0.00         -\$21,14         \$0.00         -\$21,14         \$0.00         -\$21,14         \$0.00         -\$0.00         \$0.00         \$0.00         \$0.00         \$0.00         \$0.00         \$0.00         \$0.00         \$0.00         \$0.00         \$0. |        | 1               |