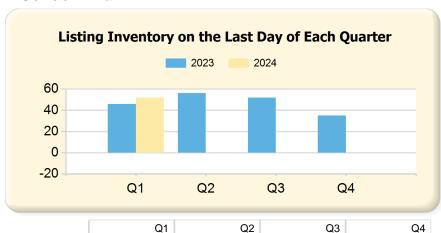

### 2024 vs. 2023 Per Quarter

Prepared by Ryan Cook on Friday, March 29, 2024

|            | Q1                                                            |                                                                                                                                                                                                                                     |                                                                                                                                                                                                                                                                                                                                                                                                                                                                                                                                                                                                                                                                                                                             | Q2                                                                                                                                                                                                                                                                                                                                                                                                                                                                                                                                                                                                                                                                                                                                                                                                                                                                                                                                                                 |                                                                                                                                                                                                                                                                                                                                                                                                                                                                                                                                                                                                                                                                                                                                                                                                                                                                                                                                                                                                                                                                                                                                                                                                        |                                                                                                                                                                                                                                                                                                                                                                                                                                                                                                                                                                                                                                                                                                                                                                                                                                                                                                                                                                                                                                                                                                                                                                                               | Q3                                                                                                                                                                                                                                                                                                                                                                                                                                                                                                                                                                                                                                                                                                                                                                                                                                                                                                                                                                                                                                                                                                                                                                                                                                                             |                                                                                                                                                                                                                                                                                                                                                                                                                                                                                                                                                                                                                                                                                                                                                                                                                                                                                                                                                                                                                                                                                                                                                                                                                                                         |                                                                                                                                                                                                                                                                                                                                                                                                                                                                                                                                                                                                                                                                                                                                                                                                                                                                                                                                                                                                                                                                                                                                                                                                                                                                                                                                                                             | Q4     |                 |
|------------|---------------------------------------------------------------|-------------------------------------------------------------------------------------------------------------------------------------------------------------------------------------------------------------------------------------|-----------------------------------------------------------------------------------------------------------------------------------------------------------------------------------------------------------------------------------------------------------------------------------------------------------------------------------------------------------------------------------------------------------------------------------------------------------------------------------------------------------------------------------------------------------------------------------------------------------------------------------------------------------------------------------------------------------------------------|--------------------------------------------------------------------------------------------------------------------------------------------------------------------------------------------------------------------------------------------------------------------------------------------------------------------------------------------------------------------------------------------------------------------------------------------------------------------------------------------------------------------------------------------------------------------------------------------------------------------------------------------------------------------------------------------------------------------------------------------------------------------------------------------------------------------------------------------------------------------------------------------------------------------------------------------------------------------|--------------------------------------------------------------------------------------------------------------------------------------------------------------------------------------------------------------------------------------------------------------------------------------------------------------------------------------------------------------------------------------------------------------------------------------------------------------------------------------------------------------------------------------------------------------------------------------------------------------------------------------------------------------------------------------------------------------------------------------------------------------------------------------------------------------------------------------------------------------------------------------------------------------------------------------------------------------------------------------------------------------------------------------------------------------------------------------------------------------------------------------------------------------------------------------------------------|-----------------------------------------------------------------------------------------------------------------------------------------------------------------------------------------------------------------------------------------------------------------------------------------------------------------------------------------------------------------------------------------------------------------------------------------------------------------------------------------------------------------------------------------------------------------------------------------------------------------------------------------------------------------------------------------------------------------------------------------------------------------------------------------------------------------------------------------------------------------------------------------------------------------------------------------------------------------------------------------------------------------------------------------------------------------------------------------------------------------------------------------------------------------------------------------------|----------------------------------------------------------------------------------------------------------------------------------------------------------------------------------------------------------------------------------------------------------------------------------------------------------------------------------------------------------------------------------------------------------------------------------------------------------------------------------------------------------------------------------------------------------------------------------------------------------------------------------------------------------------------------------------------------------------------------------------------------------------------------------------------------------------------------------------------------------------------------------------------------------------------------------------------------------------------------------------------------------------------------------------------------------------------------------------------------------------------------------------------------------------------------------------------------------------------------------------------------------------|---------------------------------------------------------------------------------------------------------------------------------------------------------------------------------------------------------------------------------------------------------------------------------------------------------------------------------------------------------------------------------------------------------------------------------------------------------------------------------------------------------------------------------------------------------------------------------------------------------------------------------------------------------------------------------------------------------------------------------------------------------------------------------------------------------------------------------------------------------------------------------------------------------------------------------------------------------------------------------------------------------------------------------------------------------------------------------------------------------------------------------------------------------------------------------------------------------------------------------------------------------|-----------------------------------------------------------------------------------------------------------------------------------------------------------------------------------------------------------------------------------------------------------------------------------------------------------------------------------------------------------------------------------------------------------------------------------------------------------------------------------------------------------------------------------------------------------------------------------------------------------------------------------------------------------------------------------------------------------------------------------------------------------------------------------------------------------------------------------------------------------------------------------------------------------------------------------------------------------------------------------------------------------------------------------------------------------------------------------------------------------------------------------------------------------------------------------------------------------------------------------------------------------------------------------------------------------------------------------------------------------------------------|--------|-----------------|
| :3         | 2024*                                                         | Var.                                                                                                                                                                                                                                | 2023                                                                                                                                                                                                                                                                                                                                                                                                                                                                                                                                                                                                                                                                                                                        | 2024*                                                                                                                                                                                                                                                                                                                                                                                                                                                                                                                                                                                                                                                                                                                                                                                                                                                                                                                                                              | Var.                                                                                                                                                                                                                                                                                                                                                                                                                                                                                                                                                                                                                                                                                                                                                                                                                                                                                                                                                                                                                                                                                                                                                                                                   | 2023                                                                                                                                                                                                                                                                                                                                                                                                                                                                                                                                                                                                                                                                                                                                                                                                                                                                                                                                                                                                                                                                                                                                                                                          | 2024*                                                                                                                                                                                                                                                                                                                                                                                                                                                                                                                                                                                                                                                                                                                                                                                                                                                                                                                                                                                                                                                                                                                                                                                                                                                          | Var.                                                                                                                                                                                                                                                                                                                                                                                                                                                                                                                                                                                                                                                                                                                                                                                                                                                                                                                                                                                                                                                                                                                                                                                                                                                    | 2023                                                                                                                                                                                                                                                                                                                                                                                                                                                                                                                                                                                                                                                                                                                                                                                                                                                                                                                                                                                                                                                                                                                                                                                                                                                                                                                                                                        | 2024*  | Var.            |
|            | 52                                                            | 6                                                                                                                                                                                                                                   | 56                                                                                                                                                                                                                                                                                                                                                                                                                                                                                                                                                                                                                                                                                                                          | 0                                                                                                                                                                                                                                                                                                                                                                                                                                                                                                                                                                                                                                                                                                                                                                                                                                                                                                                                                                  | -56                                                                                                                                                                                                                                                                                                                                                                                                                                                                                                                                                                                                                                                                                                                                                                                                                                                                                                                                                                                                                                                                                                                                                                                                    | 52                                                                                                                                                                                                                                                                                                                                                                                                                                                                                                                                                                                                                                                                                                                                                                                                                                                                                                                                                                                                                                                                                                                                                                                            | 0                                                                                                                                                                                                                                                                                                                                                                                                                                                                                                                                                                                                                                                                                                                                                                                                                                                                                                                                                                                                                                                                                                                                                                                                                                                              | -52                                                                                                                                                                                                                                                                                                                                                                                                                                                                                                                                                                                                                                                                                                                                                                                                                                                                                                                                                                                                                                                                                                                                                                                                                                                     | 35                                                                                                                                                                                                                                                                                                                                                                                                                                                                                                                                                                                                                                                                                                                                                                                                                                                                                                                                                                                                                                                                                                                                                                                                                                                                                                                                                                          | 0      | -35             |
|            | 31                                                            | 10                                                                                                                                                                                                                                  | 30                                                                                                                                                                                                                                                                                                                                                                                                                                                                                                                                                                                                                                                                                                                          | 0                                                                                                                                                                                                                                                                                                                                                                                                                                                                                                                                                                                                                                                                                                                                                                                                                                                                                                                                                                  | -30                                                                                                                                                                                                                                                                                                                                                                                                                                                                                                                                                                                                                                                                                                                                                                                                                                                                                                                                                                                                                                                                                                                                                                                                    | 38                                                                                                                                                                                                                                                                                                                                                                                                                                                                                                                                                                                                                                                                                                                                                                                                                                                                                                                                                                                                                                                                                                                                                                                            | 0                                                                                                                                                                                                                                                                                                                                                                                                                                                                                                                                                                                                                                                                                                                                                                                                                                                                                                                                                                                                                                                                                                                                                                                                                                                              | -38                                                                                                                                                                                                                                                                                                                                                                                                                                                                                                                                                                                                                                                                                                                                                                                                                                                                                                                                                                                                                                                                                                                                                                                                                                                     | 74                                                                                                                                                                                                                                                                                                                                                                                                                                                                                                                                                                                                                                                                                                                                                                                                                                                                                                                                                                                                                                                                                                                                                                                                                                                                                                                                                                          | 0      | -74             |
| 77,000.00  | \$1,425,000.00                                                | \$248,000.00                                                                                                                                                                                                                        | \$1,274,450.00                                                                                                                                                                                                                                                                                                                                                                                                                                                                                                                                                                                                                                                                                                              | \$0.00                                                                                                                                                                                                                                                                                                                                                                                                                                                                                                                                                                                                                                                                                                                                                                                                                                                                                                                                                             | -\$1,274,450.00                                                                                                                                                                                                                                                                                                                                                                                                                                                                                                                                                                                                                                                                                                                                                                                                                                                                                                                                                                                                                                                                                                                                                                                        | \$1,299,000.00                                                                                                                                                                                                                                                                                                                                                                                                                                                                                                                                                                                                                                                                                                                                                                                                                                                                                                                                                                                                                                                                                                                                                                                | \$0.00                                                                                                                                                                                                                                                                                                                                                                                                                                                                                                                                                                                                                                                                                                                                                                                                                                                                                                                                                                                                                                                                                                                                                                                                                                                         | -\$1,299,000.00                                                                                                                                                                                                                                                                                                                                                                                                                                                                                                                                                                                                                                                                                                                                                                                                                                                                                                                                                                                                                                                                                                                                                                                                                                         | \$1,499,000.00                                                                                                                                                                                                                                                                                                                                                                                                                                                                                                                                                                                                                                                                                                                                                                                                                                                                                                                                                                                                                                                                                                                                                                                                                                                                                                                                                              | \$0.00 | -\$1,499,000.00 |
| 7.73       | \$552.12                                                      | -\$15.61                                                                                                                                                                                                                            | \$540.59                                                                                                                                                                                                                                                                                                                                                                                                                                                                                                                                                                                                                                                                                                                    | \$0.00                                                                                                                                                                                                                                                                                                                                                                                                                                                                                                                                                                                                                                                                                                                                                                                                                                                                                                                                                             | -\$540.59                                                                                                                                                                                                                                                                                                                                                                                                                                                                                                                                                                                                                                                                                                                                                                                                                                                                                                                                                                                                                                                                                                                                                                                              | \$521.17                                                                                                                                                                                                                                                                                                                                                                                                                                                                                                                                                                                                                                                                                                                                                                                                                                                                                                                                                                                                                                                                                                                                                                                      | \$0.00                                                                                                                                                                                                                                                                                                                                                                                                                                                                                                                                                                                                                                                                                                                                                                                                                                                                                                                                                                                                                                                                                                                                                                                                                                                         | -\$521.17                                                                                                                                                                                                                                                                                                                                                                                                                                                                                                                                                                                                                                                                                                                                                                                                                                                                                                                                                                                                                                                                                                                                                                                                                                               | \$566.70                                                                                                                                                                                                                                                                                                                                                                                                                                                                                                                                                                                                                                                                                                                                                                                                                                                                                                                                                                                                                                                                                                                                                                                                                                                                                                                                                                    | \$0.00 | -\$566.70       |
| 1%         | 48.88%                                                        | -5.83%                                                                                                                                                                                                                              | 43.60%                                                                                                                                                                                                                                                                                                                                                                                                                                                                                                                                                                                                                                                                                                                      | 0.00%                                                                                                                                                                                                                                                                                                                                                                                                                                                                                                                                                                                                                                                                                                                                                                                                                                                                                                                                                              | -43.60%                                                                                                                                                                                                                                                                                                                                                                                                                                                                                                                                                                                                                                                                                                                                                                                                                                                                                                                                                                                                                                                                                                                                                                                                | 46.79%                                                                                                                                                                                                                                                                                                                                                                                                                                                                                                                                                                                                                                                                                                                                                                                                                                                                                                                                                                                                                                                                                                                                                                                        | 0.00%                                                                                                                                                                                                                                                                                                                                                                                                                                                                                                                                                                                                                                                                                                                                                                                                                                                                                                                                                                                                                                                                                                                                                                                                                                                          | -46.79%                                                                                                                                                                                                                                                                                                                                                                                                                                                                                                                                                                                                                                                                                                                                                                                                                                                                                                                                                                                                                                                                                                                                                                                                                                                 | 69.05%                                                                                                                                                                                                                                                                                                                                                                                                                                                                                                                                                                                                                                                                                                                                                                                                                                                                                                                                                                                                                                                                                                                                                                                                                                                                                                                                                                      | 0.00%  | -69.05%         |
| }          | 2.05                                                          | 0.22                                                                                                                                                                                                                                | 2.29                                                                                                                                                                                                                                                                                                                                                                                                                                                                                                                                                                                                                                                                                                                        | 0.00                                                                                                                                                                                                                                                                                                                                                                                                                                                                                                                                                                                                                                                                                                                                                                                                                                                                                                                                                               | -2.29                                                                                                                                                                                                                                                                                                                                                                                                                                                                                                                                                                                                                                                                                                                                                                                                                                                                                                                                                                                                                                                                                                                                                                                                  | 2.14                                                                                                                                                                                                                                                                                                                                                                                                                                                                                                                                                                                                                                                                                                                                                                                                                                                                                                                                                                                                                                                                                                                                                                                          | 0.00                                                                                                                                                                                                                                                                                                                                                                                                                                                                                                                                                                                                                                                                                                                                                                                                                                                                                                                                                                                                                                                                                                                                                                                                                                                           | -2.14                                                                                                                                                                                                                                                                                                                                                                                                                                                                                                                                                                                                                                                                                                                                                                                                                                                                                                                                                                                                                                                                                                                                                                                                                                                   | 1.45                                                                                                                                                                                                                                                                                                                                                                                                                                                                                                                                                                                                                                                                                                                                                                                                                                                                                                                                                                                                                                                                                                                                                                                                                                                                                                                                                                        | 0.00   | -1.45           |
|            | Q1                                                            |                                                                                                                                                                                                                                     |                                                                                                                                                                                                                                                                                                                                                                                                                                                                                                                                                                                                                                                                                                                             | Q2                                                                                                                                                                                                                                                                                                                                                                                                                                                                                                                                                                                                                                                                                                                                                                                                                                                                                                                                                                 |                                                                                                                                                                                                                                                                                                                                                                                                                                                                                                                                                                                                                                                                                                                                                                                                                                                                                                                                                                                                                                                                                                                                                                                                        |                                                                                                                                                                                                                                                                                                                                                                                                                                                                                                                                                                                                                                                                                                                                                                                                                                                                                                                                                                                                                                                                                                                                                                                               | Q3                                                                                                                                                                                                                                                                                                                                                                                                                                                                                                                                                                                                                                                                                                                                                                                                                                                                                                                                                                                                                                                                                                                                                                                                                                                             |                                                                                                                                                                                                                                                                                                                                                                                                                                                                                                                                                                                                                                                                                                                                                                                                                                                                                                                                                                                                                                                                                                                                                                                                                                                         |                                                                                                                                                                                                                                                                                                                                                                                                                                                                                                                                                                                                                                                                                                                                                                                                                                                                                                                                                                                                                                                                                                                                                                                                                                                                                                                                                                             | Q4     |                 |
| 3          | 2024*                                                         | Var.                                                                                                                                                                                                                                | 2023                                                                                                                                                                                                                                                                                                                                                                                                                                                                                                                                                                                                                                                                                                                        | 2024*                                                                                                                                                                                                                                                                                                                                                                                                                                                                                                                                                                                                                                                                                                                                                                                                                                                                                                                                                              | Var.                                                                                                                                                                                                                                                                                                                                                                                                                                                                                                                                                                                                                                                                                                                                                                                                                                                                                                                                                                                                                                                                                                                                                                                                   | 2023                                                                                                                                                                                                                                                                                                                                                                                                                                                                                                                                                                                                                                                                                                                                                                                                                                                                                                                                                                                                                                                                                                                                                                                          | 2024*                                                                                                                                                                                                                                                                                                                                                                                                                                                                                                                                                                                                                                                                                                                                                                                                                                                                                                                                                                                                                                                                                                                                                                                                                                                          | Var.                                                                                                                                                                                                                                                                                                                                                                                                                                                                                                                                                                                                                                                                                                                                                                                                                                                                                                                                                                                                                                                                                                                                                                                                                                                    | 2023                                                                                                                                                                                                                                                                                                                                                                                                                                                                                                                                                                                                                                                                                                                                                                                                                                                                                                                                                                                                                                                                                                                                                                                                                                                                                                                                                                        | 2024*  | Var.            |
|            | 113                                                           | 11                                                                                                                                                                                                                                  | 147                                                                                                                                                                                                                                                                                                                                                                                                                                                                                                                                                                                                                                                                                                                         | 0                                                                                                                                                                                                                                                                                                                                                                                                                                                                                                                                                                                                                                                                                                                                                                                                                                                                                                                                                                  | -147                                                                                                                                                                                                                                                                                                                                                                                                                                                                                                                                                                                                                                                                                                                                                                                                                                                                                                                                                                                                                                                                                                                                                                                                   | 107                                                                                                                                                                                                                                                                                                                                                                                                                                                                                                                                                                                                                                                                                                                                                                                                                                                                                                                                                                                                                                                                                                                                                                                           | 0                                                                                                                                                                                                                                                                                                                                                                                                                                                                                                                                                                                                                                                                                                                                                                                                                                                                                                                                                                                                                                                                                                                                                                                                                                                              | -107                                                                                                                                                                                                                                                                                                                                                                                                                                                                                                                                                                                                                                                                                                                                                                                                                                                                                                                                                                                                                                                                                                                                                                                                                                                    | 55                                                                                                                                                                                                                                                                                                                                                                                                                                                                                                                                                                                                                                                                                                                                                                                                                                                                                                                                                                                                                                                                                                                                                                                                                                                                                                                                                                          | 0      | -55             |
| .10,000.00 | \$1,275,000.00                                                | \$165,000.00                                                                                                                                                                                                                        | \$1,105,000.00                                                                                                                                                                                                                                                                                                                                                                                                                                                                                                                                                                                                                                                                                                              | \$0.00                                                                                                                                                                                                                                                                                                                                                                                                                                                                                                                                                                                                                                                                                                                                                                                                                                                                                                                                                             | -\$1,105,000.00                                                                                                                                                                                                                                                                                                                                                                                                                                                                                                                                                                                                                                                                                                                                                                                                                                                                                                                                                                                                                                                                                                                                                                                        | \$1,099,900.00                                                                                                                                                                                                                                                                                                                                                                                                                                                                                                                                                                                                                                                                                                                                                                                                                                                                                                                                                                                                                                                                                                                                                                                | \$0.00                                                                                                                                                                                                                                                                                                                                                                                                                                                                                                                                                                                                                                                                                                                                                                                                                                                                                                                                                                                                                                                                                                                                                                                                                                                         | -\$1,099,900.00                                                                                                                                                                                                                                                                                                                                                                                                                                                                                                                                                                                                                                                                                                                                                                                                                                                                                                                                                                                                                                                                                                                                                                                                                                         | \$1,275,000.00                                                                                                                                                                                                                                                                                                                                                                                                                                                                                                                                                                                                                                                                                                                                                                                                                                                                                                                                                                                                                                                                                                                                                                                                                                                                                                                                                              | \$0.00 | -\$1,275,000.00 |
| 1.97       | \$575.00                                                      | \$23.03                                                                                                                                                                                                                             | \$539.43                                                                                                                                                                                                                                                                                                                                                                                                                                                                                                                                                                                                                                                                                                                    | \$0.00                                                                                                                                                                                                                                                                                                                                                                                                                                                                                                                                                                                                                                                                                                                                                                                                                                                                                                                                                             | -\$539.43                                                                                                                                                                                                                                                                                                                                                                                                                                                                                                                                                                                                                                                                                                                                                                                                                                                                                                                                                                                                                                                                                                                                                                                              | \$532.55                                                                                                                                                                                                                                                                                                                                                                                                                                                                                                                                                                                                                                                                                                                                                                                                                                                                                                                                                                                                                                                                                                                                                                                      | \$0.00                                                                                                                                                                                                                                                                                                                                                                                                                                                                                                                                                                                                                                                                                                                                                                                                                                                                                                                                                                                                                                                                                                                                                                                                                                                         | -\$532.55                                                                                                                                                                                                                                                                                                                                                                                                                                                                                                                                                                                                                                                                                                                                                                                                                                                                                                                                                                                                                                                                                                                                                                                                                                               | \$555.56                                                                                                                                                                                                                                                                                                                                                                                                                                                                                                                                                                                                                                                                                                                                                                                                                                                                                                                                                                                                                                                                                                                                                                                                                                                                                                                                                                    | \$0.00 | -\$555.56       |
|            | Q1                                                            |                                                                                                                                                                                                                                     |                                                                                                                                                                                                                                                                                                                                                                                                                                                                                                                                                                                                                                                                                                                             | Q2                                                                                                                                                                                                                                                                                                                                                                                                                                                                                                                                                                                                                                                                                                                                                                                                                                                                                                                                                                 |                                                                                                                                                                                                                                                                                                                                                                                                                                                                                                                                                                                                                                                                                                                                                                                                                                                                                                                                                                                                                                                                                                                                                                                                        |                                                                                                                                                                                                                                                                                                                                                                                                                                                                                                                                                                                                                                                                                                                                                                                                                                                                                                                                                                                                                                                                                                                                                                                               | Q3                                                                                                                                                                                                                                                                                                                                                                                                                                                                                                                                                                                                                                                                                                                                                                                                                                                                                                                                                                                                                                                                                                                                                                                                                                                             |                                                                                                                                                                                                                                                                                                                                                                                                                                                                                                                                                                                                                                                                                                                                                                                                                                                                                                                                                                                                                                                                                                                                                                                                                                                         |                                                                                                                                                                                                                                                                                                                                                                                                                                                                                                                                                                                                                                                                                                                                                                                                                                                                                                                                                                                                                                                                                                                                                                                                                                                                                                                                                                             | Q4     |                 |
| 3          | 2024*                                                         | Var.                                                                                                                                                                                                                                | 2023                                                                                                                                                                                                                                                                                                                                                                                                                                                                                                                                                                                                                                                                                                                        | 2024*                                                                                                                                                                                                                                                                                                                                                                                                                                                                                                                                                                                                                                                                                                                                                                                                                                                                                                                                                              | Var.                                                                                                                                                                                                                                                                                                                                                                                                                                                                                                                                                                                                                                                                                                                                                                                                                                                                                                                                                                                                                                                                                                                                                                                                   | 2023                                                                                                                                                                                                                                                                                                                                                                                                                                                                                                                                                                                                                                                                                                                                                                                                                                                                                                                                                                                                                                                                                                                                                                                          | 2024*                                                                                                                                                                                                                                                                                                                                                                                                                                                                                                                                                                                                                                                                                                                                                                                                                                                                                                                                                                                                                                                                                                                                                                                                                                                          | Var.                                                                                                                                                                                                                                                                                                                                                                                                                                                                                                                                                                                                                                                                                                                                                                                                                                                                                                                                                                                                                                                                                                                                                                                                                                                    | 2023                                                                                                                                                                                                                                                                                                                                                                                                                                                                                                                                                                                                                                                                                                                                                                                                                                                                                                                                                                                                                                                                                                                                                                                                                                                                                                                                                                        | 2024*  | Var.            |
|            | 18                                                            | -5                                                                                                                                                                                                                                  | 25                                                                                                                                                                                                                                                                                                                                                                                                                                                                                                                                                                                                                                                                                                                          | 0                                                                                                                                                                                                                                                                                                                                                                                                                                                                                                                                                                                                                                                                                                                                                                                                                                                                                                                                                                  | -25                                                                                                                                                                                                                                                                                                                                                                                                                                                                                                                                                                                                                                                                                                                                                                                                                                                                                                                                                                                                                                                                                                                                                                                                    | 15                                                                                                                                                                                                                                                                                                                                                                                                                                                                                                                                                                                                                                                                                                                                                                                                                                                                                                                                                                                                                                                                                                                                                                                            | 0                                                                                                                                                                                                                                                                                                                                                                                                                                                                                                                                                                                                                                                                                                                                                                                                                                                                                                                                                                                                                                                                                                                                                                                                                                                              | -15                                                                                                                                                                                                                                                                                                                                                                                                                                                                                                                                                                                                                                                                                                                                                                                                                                                                                                                                                                                                                                                                                                                                                                                                                                                     | 7                                                                                                                                                                                                                                                                                                                                                                                                                                                                                                                                                                                                                                                                                                                                                                                                                                                                                                                                                                                                                                                                                                                                                                                                                                                                                                                                                                           | 0      | -7              |
| 549,000.00 | \$1,538,900.00                                                | -\$10,100.00                                                                                                                                                                                                                        | \$1,098,000.00                                                                                                                                                                                                                                                                                                                                                                                                                                                                                                                                                                                                                                                                                                              | \$0.00                                                                                                                                                                                                                                                                                                                                                                                                                                                                                                                                                                                                                                                                                                                                                                                                                                                                                                                                                             | -\$1,098,000.00                                                                                                                                                                                                                                                                                                                                                                                                                                                                                                                                                                                                                                                                                                                                                                                                                                                                                                                                                                                                                                                                                                                                                                                        | \$1,150,000.00                                                                                                                                                                                                                                                                                                                                                                                                                                                                                                                                                                                                                                                                                                                                                                                                                                                                                                                                                                                                                                                                                                                                                                                | \$0.00                                                                                                                                                                                                                                                                                                                                                                                                                                                                                                                                                                                                                                                                                                                                                                                                                                                                                                                                                                                                                                                                                                                                                                                                                                                         | -\$1,150,000.00                                                                                                                                                                                                                                                                                                                                                                                                                                                                                                                                                                                                                                                                                                                                                                                                                                                                                                                                                                                                                                                                                                                                                                                                                                         | \$1,345,000.00                                                                                                                                                                                                                                                                                                                                                                                                                                                                                                                                                                                                                                                                                                                                                                                                                                                                                                                                                                                                                                                                                                                                                                                                                                                                                                                                                              | \$0.00 | -\$1,345,000.00 |
| 8.68       | \$556.74                                                      | -\$21.94                                                                                                                                                                                                                            | \$556.02                                                                                                                                                                                                                                                                                                                                                                                                                                                                                                                                                                                                                                                                                                                    | \$0.00                                                                                                                                                                                                                                                                                                                                                                                                                                                                                                                                                                                                                                                                                                                                                                                                                                                                                                                                                             | -\$556.02                                                                                                                                                                                                                                                                                                                                                                                                                                                                                                                                                                                                                                                                                                                                                                                                                                                                                                                                                                                                                                                                                                                                                                                              | \$496.19                                                                                                                                                                                                                                                                                                                                                                                                                                                                                                                                                                                                                                                                                                                                                                                                                                                                                                                                                                                                                                                                                                                                                                                      | \$0.00                                                                                                                                                                                                                                                                                                                                                                                                                                                                                                                                                                                                                                                                                                                                                                                                                                                                                                                                                                                                                                                                                                                                                                                                                                                         | -\$496.19                                                                                                                                                                                                                                                                                                                                                                                                                                                                                                                                                                                                                                                                                                                                                                                                                                                                                                                                                                                                                                                                                                                                                                                                                                               | \$548.98                                                                                                                                                                                                                                                                                                                                                                                                                                                                                                                                                                                                                                                                                                                                                                                                                                                                                                                                                                                                                                                                                                                                                                                                                                                                                                                                                                    | \$0.00 | -\$548.98       |
|            | Q1                                                            |                                                                                                                                                                                                                                     |                                                                                                                                                                                                                                                                                                                                                                                                                                                                                                                                                                                                                                                                                                                             | Q2                                                                                                                                                                                                                                                                                                                                                                                                                                                                                                                                                                                                                                                                                                                                                                                                                                                                                                                                                                 |                                                                                                                                                                                                                                                                                                                                                                                                                                                                                                                                                                                                                                                                                                                                                                                                                                                                                                                                                                                                                                                                                                                                                                                                        |                                                                                                                                                                                                                                                                                                                                                                                                                                                                                                                                                                                                                                                                                                                                                                                                                                                                                                                                                                                                                                                                                                                                                                                               | Q3                                                                                                                                                                                                                                                                                                                                                                                                                                                                                                                                                                                                                                                                                                                                                                                                                                                                                                                                                                                                                                                                                                                                                                                                                                                             |                                                                                                                                                                                                                                                                                                                                                                                                                                                                                                                                                                                                                                                                                                                                                                                                                                                                                                                                                                                                                                                                                                                                                                                                                                                         |                                                                                                                                                                                                                                                                                                                                                                                                                                                                                                                                                                                                                                                                                                                                                                                                                                                                                                                                                                                                                                                                                                                                                                                                                                                                                                                                                                             | Q4     |                 |
| :3         | 2024*                                                         | Var.                                                                                                                                                                                                                                | 2023                                                                                                                                                                                                                                                                                                                                                                                                                                                                                                                                                                                                                                                                                                                        | 2024*                                                                                                                                                                                                                                                                                                                                                                                                                                                                                                                                                                                                                                                                                                                                                                                                                                                                                                                                                              | Var.                                                                                                                                                                                                                                                                                                                                                                                                                                                                                                                                                                                                                                                                                                                                                                                                                                                                                                                                                                                                                                                                                                                                                                                                   | 2023                                                                                                                                                                                                                                                                                                                                                                                                                                                                                                                                                                                                                                                                                                                                                                                                                                                                                                                                                                                                                                                                                                                                                                                          | 2024*                                                                                                                                                                                                                                                                                                                                                                                                                                                                                                                                                                                                                                                                                                                                                                                                                                                                                                                                                                                                                                                                                                                                                                                                                                                          | Var.                                                                                                                                                                                                                                                                                                                                                                                                                                                                                                                                                                                                                                                                                                                                                                                                                                                                                                                                                                                                                                                                                                                                                                                                                                                    | 2023                                                                                                                                                                                                                                                                                                                                                                                                                                                                                                                                                                                                                                                                                                                                                                                                                                                                                                                                                                                                                                                                                                                                                                                                                                                                                                                                                                        | 2024*  | Var.            |
|            | 81                                                            | 8                                                                                                                                                                                                                                   | 113                                                                                                                                                                                                                                                                                                                                                                                                                                                                                                                                                                                                                                                                                                                         | 0                                                                                                                                                                                                                                                                                                                                                                                                                                                                                                                                                                                                                                                                                                                                                                                                                                                                                                                                                                  | -113                                                                                                                                                                                                                                                                                                                                                                                                                                                                                                                                                                                                                                                                                                                                                                                                                                                                                                                                                                                                                                                                                                                                                                                                   | 89                                                                                                                                                                                                                                                                                                                                                                                                                                                                                                                                                                                                                                                                                                                                                                                                                                                                                                                                                                                                                                                                                                                                                                                            | 0                                                                                                                                                                                                                                                                                                                                                                                                                                                                                                                                                                                                                                                                                                                                                                                                                                                                                                                                                                                                                                                                                                                                                                                                                                                              | -89                                                                                                                                                                                                                                                                                                                                                                                                                                                                                                                                                                                                                                                                                                                                                                                                                                                                                                                                                                                                                                                                                                                                                                                                                                                     | 46                                                                                                                                                                                                                                                                                                                                                                                                                                                                                                                                                                                                                                                                                                                                                                                                                                                                                                                                                                                                                                                                                                                                                                                                                                                                                                                                                                          | 0      | -46             |
| 069,000.00 | \$1,195,000.00                                                | \$126,000.00                                                                                                                                                                                                                        | \$1,085,000.00                                                                                                                                                                                                                                                                                                                                                                                                                                                                                                                                                                                                                                                                                                              | \$0.00                                                                                                                                                                                                                                                                                                                                                                                                                                                                                                                                                                                                                                                                                                                                                                                                                                                                                                                                                             | -\$1,085,000.00                                                                                                                                                                                                                                                                                                                                                                                                                                                                                                                                                                                                                                                                                                                                                                                                                                                                                                                                                                                                                                                                                                                                                                                        | \$879,000.00                                                                                                                                                                                                                                                                                                                                                                                                                                                                                                                                                                                                                                                                                                                                                                                                                                                                                                                                                                                                                                                                                                                                                                                  | \$0.00                                                                                                                                                                                                                                                                                                                                                                                                                                                                                                                                                                                                                                                                                                                                                                                                                                                                                                                                                                                                                                                                                                                                                                                                                                                         | -\$879,000.00                                                                                                                                                                                                                                                                                                                                                                                                                                                                                                                                                                                                                                                                                                                                                                                                                                                                                                                                                                                                                                                                                                                                                                                                                                           | \$1,082,000.00                                                                                                                                                                                                                                                                                                                                                                                                                                                                                                                                                                                                                                                                                                                                                                                                                                                                                                                                                                                                                                                                                                                                                                                                                                                                                                                                                              | \$0.00 | -\$1,082,000.00 |
| 9.50       | \$566.86                                                      | \$47.36                                                                                                                                                                                                                             | \$540.86                                                                                                                                                                                                                                                                                                                                                                                                                                                                                                                                                                                                                                                                                                                    | \$0.00                                                                                                                                                                                                                                                                                                                                                                                                                                                                                                                                                                                                                                                                                                                                                                                                                                                                                                                                                             | -\$540.86                                                                                                                                                                                                                                                                                                                                                                                                                                                                                                                                                                                                                                                                                                                                                                                                                                                                                                                                                                                                                                                                                                                                                                                              | \$533.12                                                                                                                                                                                                                                                                                                                                                                                                                                                                                                                                                                                                                                                                                                                                                                                                                                                                                                                                                                                                                                                                                                                                                                                      | \$0.00                                                                                                                                                                                                                                                                                                                                                                                                                                                                                                                                                                                                                                                                                                                                                                                                                                                                                                                                                                                                                                                                                                                                                                                                                                                         | -\$533.12                                                                                                                                                                                                                                                                                                                                                                                                                                                                                                                                                                                                                                                                                                                                                                                                                                                                                                                                                                                                                                                                                                                                                                                                                                               | \$541.41                                                                                                                                                                                                                                                                                                                                                                                                                                                                                                                                                                                                                                                                                                                                                                                                                                                                                                                                                                                                                                                                                                                                                                                                                                                                                                                                                                    | \$0.00 | -\$541.41       |
|            | 12                                                            | -3                                                                                                                                                                                                                                  | 7                                                                                                                                                                                                                                                                                                                                                                                                                                                                                                                                                                                                                                                                                                                           | 0                                                                                                                                                                                                                                                                                                                                                                                                                                                                                                                                                                                                                                                                                                                                                                                                                                                                                                                                                                  | -7                                                                                                                                                                                                                                                                                                                                                                                                                                                                                                                                                                                                                                                                                                                                                                                                                                                                                                                                                                                                                                                                                                                                                                                                     | 12                                                                                                                                                                                                                                                                                                                                                                                                                                                                                                                                                                                                                                                                                                                                                                                                                                                                                                                                                                                                                                                                                                                                                                                            | 0                                                                                                                                                                                                                                                                                                                                                                                                                                                                                                                                                                                                                                                                                                                                                                                                                                                                                                                                                                                                                                                                                                                                                                                                                                                              | -12                                                                                                                                                                                                                                                                                                                                                                                                                                                                                                                                                                                                                                                                                                                                                                                                                                                                                                                                                                                                                                                                                                                                                                                                                                                     | 19                                                                                                                                                                                                                                                                                                                                                                                                                                                                                                                                                                                                                                                                                                                                                                                                                                                                                                                                                                                                                                                                                                                                                                                                                                                                                                                                                                          | 0      | -19             |
| 77777733   | 77,000.00 7.73 11% 3 10,000.0097 3 49,000.00 3.68 3 69,000.00 | 3 2024* 52 31 77,000.00 \$1,425,000.00 7.73 \$552.12 1% 48.88% 2.05  Q1 3 2024* 113 10,000.00 \$1,275,000.0097 \$575.00  Q1 3 2024* 18 49,000.00 \$1,538,900.00 3.68 \$556.74  Q1 3 2024* 81 69,000.00 \$1,195,000.00 0.50 \$566.86 | 33       2024*       Var.         52       6         31       10         77,000.00       \$1,425,000.00       \$248,000.00         7.73       \$552.12       -\$15.61         1%       48.88%       -5.83%         2.05       0.22         Q1         3       2024*       Var.         113       11         10,000.00       \$1,275,000.00       \$165,000.00         2.97       \$575.00       \$23.03         Q1         3       2024*       Var.         49,000.00       \$1,538,900.00       -\$10,100.00         3.68       \$556.74       -\$21.94         Q1         3       2024*       Var.         81       8         69,000.00       \$1,195,000.00       \$126,000.00         0.50       \$566.86       \$47.36 | 33       2024*       Var.       2023         52       6       56         31       10       30         77,000.00       \$1,425,000.00       \$248,000.00       \$1,274,450.00         7.73       \$552.12       -\$15.61       \$540.59         1%       48.88%       -5.83%       43.60%         2.05       0.22       2.29         Q1         3       2024*       Var.       2023         113       11       147         10,000.00       \$1,275,000.00       \$165,000.00       \$1,105,000.00         2.97       \$575.00       \$23.03       \$539.43         Q1         3       2024*       Var.       2023         49,000.00       \$1,538,900.00       -\$10,100.00       \$1,098,000.00         3.68       \$556.74       -\$21.94       \$556.02         Q1         3       2024*       Var.       2023         81       8       113         69,000.00       \$1,195,000.00       \$1,085,000.00         9.50       \$566.86       \$47.36       \$540.86 | 3         2024*         Var.         2023         2024*           52         6         56         0           77,000.00         \$1,425,000.00         \$248,000.00         \$1,274,450.00         \$0.00           77,000.00         \$1,274,450.00         \$0.00         \$0.00           77,73         \$552.12         -\$15.61         \$540.59         \$0.00           19%         48.88%         -5.83%         43.60%         0.00%           2.05         0.22         2.29         0.00           3         2024*         Var.         2023         2024*           113         11         147         0         14,105,000.00         \$0.00           1.97         \$575.00         \$23.03         \$539.43         \$0.00           29         223.03         \$539.43         \$0.00           3         2024*         Var.         2023         2024*           49,000.00         \$1,538,900.00         -\$10,100.00         \$1,098,000.00         \$0.00           36.68         \$556.74         -\$21.94         \$556.02         \$0.00           49,000.00         \$1,195,000.00         \$1,095,000.00         \$1,095,000.00         \$1,095,000.00         \$1,095,000.00 | 3         2024*         Var.         2023         2024*         Var.           52         6         56         0         -56           31         10         30         0         -30           77,000.00         \$1,425,000.00         \$248,000.00         \$1,274,450.00         \$0.00         -\$1,274,450.00           7.73         \$552.12         -\$15.61         \$540.59         \$0.00         -\$540.59           1%         48.88%         -5.83%         43.60%         0.00%         -43.60%           2.05         0.22         2.29         0.00         -2.29           3         2024*         Var.         2023         2024*         Var.           113         11         147         0         -147           10,000.00         \$1,275,000.00         \$165,000.00         \$1,105,000.00         \$0.00         -\$1,105,000.00           .97         \$575.00         \$23.03         \$539.43         \$0.00         -\$539.43           49,000.00         \$1,538,900.00         -\$10,100.00         \$1,098,000.00         \$0.00         -\$1,098,000.00           3.68         \$556.74         -\$21.94         \$556.02         \$0.00         -\$556.02 | 33         2024*         Var.         2023         2024*         Var.         2023           52         6         56         0         -56         52           77,000.00         \$1,425,000.00         \$248,000.00         \$1,274,450.00         \$0.00         -\$1,274,450.00         \$1,299,000.00           773         \$552.12         -\$15.61         \$540.59         \$0.00         -\$540.59         \$521.17           16%         48.88%         -5.83%         43.60%         0.00%         -43.60%         46.79%           2.05         0.22         2.29         0.00         -2.29         2.14           3         2024*         Var.         2023         2024*         Var.         2023           113         11         147         0         -147         107         107         107         107         100         -\$1,05,000.00         \$1,099,000.00         \$539.43         \$532.55         \$539.43         \$530.00         -\$539.43         \$532.55         \$539.43         \$532.55         \$539.43         \$532.55         \$539.43         \$530.00         \$539.43         \$532.55         \$539.43         \$530.00         \$539.43         \$532.55         \$539.43         \$539.43         \$539.43 | 3         2024*         Var.         2023         2024*         Var.         2023         2024*           52         6         56         0         -56         52         0           77,000.00         \$1,425,000.00         \$248,000.00         \$1,274,450.00         \$0.00         -\$1,274,450.00         \$1,299,000.00         \$0.00           77,33         \$552.12         -\$15.61         \$540.59         \$0.00         -\$540.59         \$521.17         \$0.00           1%         48.88%         -5.83%         43.60%         0.00%         -43.60%         46.79%         0.00%           2.05         0.22         2.29         0.00         -2.29         2.14         0.00           3         2024*         Var.         2023         2024*         Var.         2023         2024*           113         11         147         0         -147         107         0         10,000.00         \$1,275,000.00         \$1,105,000.00         \$0.00         -\$1,105,000.00         \$1,009,000.00         \$0.00         -\$239.43         \$532.55         \$0.00           .97         \$575.00         \$23.03         \$539.43         \$0.00         -\$1,105,000.00         \$1,009,000.00         \$1,009,000.00 | 3         2024*         Var.         2023         2024*         Var.         2029         200.00         -\$1,274,450.00         \$1,299,000.00         \$0.00         -\$1,299,000.00         \$0.00         -\$1,299,000.00         \$0.00         -\$1,299,000.00         \$0.00         -\$1,299,000.00         \$0.00         -\$1,299,000.00         \$0.00         -\$1,299,000.00         \$0.00         -\$1,299,000.00         \$0.00         -\$21,17         \$0.00         -\$21,17         \$0.00         -\$21,17         \$0.00         -\$21,17         \$0.00         -\$21,17         \$0.00         -\$21,17         \$0.00         -\$21,17         \$0.00         -\$21,17         \$0.00         -\$21,17         \$0.00         -\$21,17         \$0.00         -\$21,17         \$0.00         -\$21,14         \$0.00         -\$21,14         \$0.00         -\$21,14         \$0.00         -\$0.00         \$0.00         \$0.00         \$0.00         \$0.00         \$0.00         \$0.00         \$0.00         \$0.00         \$0.00         \$0. |        | 1               |