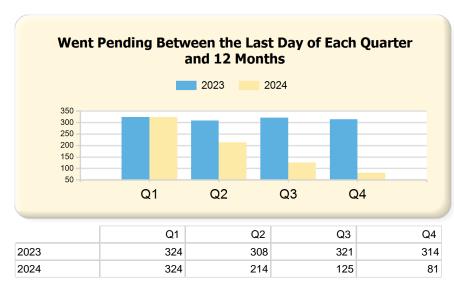

### 2024 vs. 2023 Per Quarter

Prepared by Ryan Cook on Friday, March 29, 2024

|            | Q1                                                            |                                                                                                                                                                                                                                     |                                                                                                                                                                                                                                                                                                                                                                                                                                                                                                                                                                                                                                                                                                                             | Q2                                                                                                                                                                                                                                                                                                                                                                                                                                                                                                                                                                                                                                                                                                                                                                                                                                                                                                                                                                 |                                                                                                                                                                                                                                                                                                                                                                                                                                                                                                                                                                                                                                                                                                                                                                                                                                                                                                                                                                                                                                                                                                                                                                                                        |                                                                                                                                                                                                                                                                                                                                                                                                                                                                                                                                                                                                                                                                                                                                                                                                                                                                                                                                                                                                                                                                                                                                                                                               | Q3                                                                                                                                                                                                                                                                                                                                                                                                                                                                                                                                                                                                                                                                                                                                                                                                                                                                                                                                                                                                                                                                                                                                                                                                                                                             |                                                                                                                                                                                                                                                                                                                                                                                                                                                                                                                                                                                                                                                                                                                                                                                                                                                                                                                                                                                                                                                                                                                                                                                                                                                         |                                                                                                                                                                                                                                                                                                                                                                                                                                                                                                                                                                                                                                                                                                                                                                                                                                                                                                                                                                                                                                                                                                                                                                                                                                                                                                                                                                             | Q4     |                 |
|------------|---------------------------------------------------------------|-------------------------------------------------------------------------------------------------------------------------------------------------------------------------------------------------------------------------------------|-----------------------------------------------------------------------------------------------------------------------------------------------------------------------------------------------------------------------------------------------------------------------------------------------------------------------------------------------------------------------------------------------------------------------------------------------------------------------------------------------------------------------------------------------------------------------------------------------------------------------------------------------------------------------------------------------------------------------------|--------------------------------------------------------------------------------------------------------------------------------------------------------------------------------------------------------------------------------------------------------------------------------------------------------------------------------------------------------------------------------------------------------------------------------------------------------------------------------------------------------------------------------------------------------------------------------------------------------------------------------------------------------------------------------------------------------------------------------------------------------------------------------------------------------------------------------------------------------------------------------------------------------------------------------------------------------------------|--------------------------------------------------------------------------------------------------------------------------------------------------------------------------------------------------------------------------------------------------------------------------------------------------------------------------------------------------------------------------------------------------------------------------------------------------------------------------------------------------------------------------------------------------------------------------------------------------------------------------------------------------------------------------------------------------------------------------------------------------------------------------------------------------------------------------------------------------------------------------------------------------------------------------------------------------------------------------------------------------------------------------------------------------------------------------------------------------------------------------------------------------------------------------------------------------------|-----------------------------------------------------------------------------------------------------------------------------------------------------------------------------------------------------------------------------------------------------------------------------------------------------------------------------------------------------------------------------------------------------------------------------------------------------------------------------------------------------------------------------------------------------------------------------------------------------------------------------------------------------------------------------------------------------------------------------------------------------------------------------------------------------------------------------------------------------------------------------------------------------------------------------------------------------------------------------------------------------------------------------------------------------------------------------------------------------------------------------------------------------------------------------------------------|----------------------------------------------------------------------------------------------------------------------------------------------------------------------------------------------------------------------------------------------------------------------------------------------------------------------------------------------------------------------------------------------------------------------------------------------------------------------------------------------------------------------------------------------------------------------------------------------------------------------------------------------------------------------------------------------------------------------------------------------------------------------------------------------------------------------------------------------------------------------------------------------------------------------------------------------------------------------------------------------------------------------------------------------------------------------------------------------------------------------------------------------------------------------------------------------------------------------------------------------------------------|---------------------------------------------------------------------------------------------------------------------------------------------------------------------------------------------------------------------------------------------------------------------------------------------------------------------------------------------------------------------------------------------------------------------------------------------------------------------------------------------------------------------------------------------------------------------------------------------------------------------------------------------------------------------------------------------------------------------------------------------------------------------------------------------------------------------------------------------------------------------------------------------------------------------------------------------------------------------------------------------------------------------------------------------------------------------------------------------------------------------------------------------------------------------------------------------------------------------------------------------------------|-----------------------------------------------------------------------------------------------------------------------------------------------------------------------------------------------------------------------------------------------------------------------------------------------------------------------------------------------------------------------------------------------------------------------------------------------------------------------------------------------------------------------------------------------------------------------------------------------------------------------------------------------------------------------------------------------------------------------------------------------------------------------------------------------------------------------------------------------------------------------------------------------------------------------------------------------------------------------------------------------------------------------------------------------------------------------------------------------------------------------------------------------------------------------------------------------------------------------------------------------------------------------------------------------------------------------------------------------------------------------------|--------|-----------------|
| :3         | 2024*                                                         | Var.                                                                                                                                                                                                                                | 2023                                                                                                                                                                                                                                                                                                                                                                                                                                                                                                                                                                                                                                                                                                                        | 2024*                                                                                                                                                                                                                                                                                                                                                                                                                                                                                                                                                                                                                                                                                                                                                                                                                                                                                                                                                              | Var.                                                                                                                                                                                                                                                                                                                                                                                                                                                                                                                                                                                                                                                                                                                                                                                                                                                                                                                                                                                                                                                                                                                                                                                                   | 2023                                                                                                                                                                                                                                                                                                                                                                                                                                                                                                                                                                                                                                                                                                                                                                                                                                                                                                                                                                                                                                                                                                                                                                                          | 2024*                                                                                                                                                                                                                                                                                                                                                                                                                                                                                                                                                                                                                                                                                                                                                                                                                                                                                                                                                                                                                                                                                                                                                                                                                                                          | Var.                                                                                                                                                                                                                                                                                                                                                                                                                                                                                                                                                                                                                                                                                                                                                                                                                                                                                                                                                                                                                                                                                                                                                                                                                                                    | 2023                                                                                                                                                                                                                                                                                                                                                                                                                                                                                                                                                                                                                                                                                                                                                                                                                                                                                                                                                                                                                                                                                                                                                                                                                                                                                                                                                                        | 2024*  | Var.            |
|            | 52                                                            | 6                                                                                                                                                                                                                                   | 56                                                                                                                                                                                                                                                                                                                                                                                                                                                                                                                                                                                                                                                                                                                          | 0                                                                                                                                                                                                                                                                                                                                                                                                                                                                                                                                                                                                                                                                                                                                                                                                                                                                                                                                                                  | -56                                                                                                                                                                                                                                                                                                                                                                                                                                                                                                                                                                                                                                                                                                                                                                                                                                                                                                                                                                                                                                                                                                                                                                                                    | 52                                                                                                                                                                                                                                                                                                                                                                                                                                                                                                                                                                                                                                                                                                                                                                                                                                                                                                                                                                                                                                                                                                                                                                                            | 0                                                                                                                                                                                                                                                                                                                                                                                                                                                                                                                                                                                                                                                                                                                                                                                                                                                                                                                                                                                                                                                                                                                                                                                                                                                              | -52                                                                                                                                                                                                                                                                                                                                                                                                                                                                                                                                                                                                                                                                                                                                                                                                                                                                                                                                                                                                                                                                                                                                                                                                                                                     | 35                                                                                                                                                                                                                                                                                                                                                                                                                                                                                                                                                                                                                                                                                                                                                                                                                                                                                                                                                                                                                                                                                                                                                                                                                                                                                                                                                                          | 0      | -35             |
|            | 31                                                            | 10                                                                                                                                                                                                                                  | 30                                                                                                                                                                                                                                                                                                                                                                                                                                                                                                                                                                                                                                                                                                                          | 0                                                                                                                                                                                                                                                                                                                                                                                                                                                                                                                                                                                                                                                                                                                                                                                                                                                                                                                                                                  | -30                                                                                                                                                                                                                                                                                                                                                                                                                                                                                                                                                                                                                                                                                                                                                                                                                                                                                                                                                                                                                                                                                                                                                                                                    | 38                                                                                                                                                                                                                                                                                                                                                                                                                                                                                                                                                                                                                                                                                                                                                                                                                                                                                                                                                                                                                                                                                                                                                                                            | 0                                                                                                                                                                                                                                                                                                                                                                                                                                                                                                                                                                                                                                                                                                                                                                                                                                                                                                                                                                                                                                                                                                                                                                                                                                                              | -38                                                                                                                                                                                                                                                                                                                                                                                                                                                                                                                                                                                                                                                                                                                                                                                                                                                                                                                                                                                                                                                                                                                                                                                                                                                     | 74                                                                                                                                                                                                                                                                                                                                                                                                                                                                                                                                                                                                                                                                                                                                                                                                                                                                                                                                                                                                                                                                                                                                                                                                                                                                                                                                                                          | 0      | -74             |
| 77,000.00  | \$1,425,000.00                                                | \$248,000.00                                                                                                                                                                                                                        | \$1,274,450.00                                                                                                                                                                                                                                                                                                                                                                                                                                                                                                                                                                                                                                                                                                              | \$0.00                                                                                                                                                                                                                                                                                                                                                                                                                                                                                                                                                                                                                                                                                                                                                                                                                                                                                                                                                             | -\$1,274,450.00                                                                                                                                                                                                                                                                                                                                                                                                                                                                                                                                                                                                                                                                                                                                                                                                                                                                                                                                                                                                                                                                                                                                                                                        | \$1,299,000.00                                                                                                                                                                                                                                                                                                                                                                                                                                                                                                                                                                                                                                                                                                                                                                                                                                                                                                                                                                                                                                                                                                                                                                                | \$0.00                                                                                                                                                                                                                                                                                                                                                                                                                                                                                                                                                                                                                                                                                                                                                                                                                                                                                                                                                                                                                                                                                                                                                                                                                                                         | -\$1,299,000.00                                                                                                                                                                                                                                                                                                                                                                                                                                                                                                                                                                                                                                                                                                                                                                                                                                                                                                                                                                                                                                                                                                                                                                                                                                         | \$1,499,000.00                                                                                                                                                                                                                                                                                                                                                                                                                                                                                                                                                                                                                                                                                                                                                                                                                                                                                                                                                                                                                                                                                                                                                                                                                                                                                                                                                              | \$0.00 | -\$1,499,000.00 |
| 7.73       | \$552.12                                                      | -\$15.61                                                                                                                                                                                                                            | \$540.59                                                                                                                                                                                                                                                                                                                                                                                                                                                                                                                                                                                                                                                                                                                    | \$0.00                                                                                                                                                                                                                                                                                                                                                                                                                                                                                                                                                                                                                                                                                                                                                                                                                                                                                                                                                             | -\$540.59                                                                                                                                                                                                                                                                                                                                                                                                                                                                                                                                                                                                                                                                                                                                                                                                                                                                                                                                                                                                                                                                                                                                                                                              | \$521.17                                                                                                                                                                                                                                                                                                                                                                                                                                                                                                                                                                                                                                                                                                                                                                                                                                                                                                                                                                                                                                                                                                                                                                                      | \$0.00                                                                                                                                                                                                                                                                                                                                                                                                                                                                                                                                                                                                                                                                                                                                                                                                                                                                                                                                                                                                                                                                                                                                                                                                                                                         | -\$521.17                                                                                                                                                                                                                                                                                                                                                                                                                                                                                                                                                                                                                                                                                                                                                                                                                                                                                                                                                                                                                                                                                                                                                                                                                                               | \$566.70                                                                                                                                                                                                                                                                                                                                                                                                                                                                                                                                                                                                                                                                                                                                                                                                                                                                                                                                                                                                                                                                                                                                                                                                                                                                                                                                                                    | \$0.00 | -\$566.70       |
| 1%         | 48.88%                                                        | -5.83%                                                                                                                                                                                                                              | 43.60%                                                                                                                                                                                                                                                                                                                                                                                                                                                                                                                                                                                                                                                                                                                      | 0.00%                                                                                                                                                                                                                                                                                                                                                                                                                                                                                                                                                                                                                                                                                                                                                                                                                                                                                                                                                              | -43.60%                                                                                                                                                                                                                                                                                                                                                                                                                                                                                                                                                                                                                                                                                                                                                                                                                                                                                                                                                                                                                                                                                                                                                                                                | 46.79%                                                                                                                                                                                                                                                                                                                                                                                                                                                                                                                                                                                                                                                                                                                                                                                                                                                                                                                                                                                                                                                                                                                                                                                        | 0.00%                                                                                                                                                                                                                                                                                                                                                                                                                                                                                                                                                                                                                                                                                                                                                                                                                                                                                                                                                                                                                                                                                                                                                                                                                                                          | -46.79%                                                                                                                                                                                                                                                                                                                                                                                                                                                                                                                                                                                                                                                                                                                                                                                                                                                                                                                                                                                                                                                                                                                                                                                                                                                 | 69.05%                                                                                                                                                                                                                                                                                                                                                                                                                                                                                                                                                                                                                                                                                                                                                                                                                                                                                                                                                                                                                                                                                                                                                                                                                                                                                                                                                                      | 0.00%  | -69.05%         |
| }          | 2.05                                                          | 0.22                                                                                                                                                                                                                                | 2.29                                                                                                                                                                                                                                                                                                                                                                                                                                                                                                                                                                                                                                                                                                                        | 0.00                                                                                                                                                                                                                                                                                                                                                                                                                                                                                                                                                                                                                                                                                                                                                                                                                                                                                                                                                               | -2.29                                                                                                                                                                                                                                                                                                                                                                                                                                                                                                                                                                                                                                                                                                                                                                                                                                                                                                                                                                                                                                                                                                                                                                                                  | 2.14                                                                                                                                                                                                                                                                                                                                                                                                                                                                                                                                                                                                                                                                                                                                                                                                                                                                                                                                                                                                                                                                                                                                                                                          | 0.00                                                                                                                                                                                                                                                                                                                                                                                                                                                                                                                                                                                                                                                                                                                                                                                                                                                                                                                                                                                                                                                                                                                                                                                                                                                           | -2.14                                                                                                                                                                                                                                                                                                                                                                                                                                                                                                                                                                                                                                                                                                                                                                                                                                                                                                                                                                                                                                                                                                                                                                                                                                                   | 1.45                                                                                                                                                                                                                                                                                                                                                                                                                                                                                                                                                                                                                                                                                                                                                                                                                                                                                                                                                                                                                                                                                                                                                                                                                                                                                                                                                                        | 0.00   | -1.45           |
|            | Q1                                                            |                                                                                                                                                                                                                                     |                                                                                                                                                                                                                                                                                                                                                                                                                                                                                                                                                                                                                                                                                                                             | Q2                                                                                                                                                                                                                                                                                                                                                                                                                                                                                                                                                                                                                                                                                                                                                                                                                                                                                                                                                                 |                                                                                                                                                                                                                                                                                                                                                                                                                                                                                                                                                                                                                                                                                                                                                                                                                                                                                                                                                                                                                                                                                                                                                                                                        |                                                                                                                                                                                                                                                                                                                                                                                                                                                                                                                                                                                                                                                                                                                                                                                                                                                                                                                                                                                                                                                                                                                                                                                               | Q3                                                                                                                                                                                                                                                                                                                                                                                                                                                                                                                                                                                                                                                                                                                                                                                                                                                                                                                                                                                                                                                                                                                                                                                                                                                             |                                                                                                                                                                                                                                                                                                                                                                                                                                                                                                                                                                                                                                                                                                                                                                                                                                                                                                                                                                                                                                                                                                                                                                                                                                                         |                                                                                                                                                                                                                                                                                                                                                                                                                                                                                                                                                                                                                                                                                                                                                                                                                                                                                                                                                                                                                                                                                                                                                                                                                                                                                                                                                                             | Q4     |                 |
| 3          | 2024*                                                         | Var.                                                                                                                                                                                                                                | 2023                                                                                                                                                                                                                                                                                                                                                                                                                                                                                                                                                                                                                                                                                                                        | 2024*                                                                                                                                                                                                                                                                                                                                                                                                                                                                                                                                                                                                                                                                                                                                                                                                                                                                                                                                                              | Var.                                                                                                                                                                                                                                                                                                                                                                                                                                                                                                                                                                                                                                                                                                                                                                                                                                                                                                                                                                                                                                                                                                                                                                                                   | 2023                                                                                                                                                                                                                                                                                                                                                                                                                                                                                                                                                                                                                                                                                                                                                                                                                                                                                                                                                                                                                                                                                                                                                                                          | 2024*                                                                                                                                                                                                                                                                                                                                                                                                                                                                                                                                                                                                                                                                                                                                                                                                                                                                                                                                                                                                                                                                                                                                                                                                                                                          | Var.                                                                                                                                                                                                                                                                                                                                                                                                                                                                                                                                                                                                                                                                                                                                                                                                                                                                                                                                                                                                                                                                                                                                                                                                                                                    | 2023                                                                                                                                                                                                                                                                                                                                                                                                                                                                                                                                                                                                                                                                                                                                                                                                                                                                                                                                                                                                                                                                                                                                                                                                                                                                                                                                                                        | 2024*  | Var.            |
|            | 113                                                           | 11                                                                                                                                                                                                                                  | 147                                                                                                                                                                                                                                                                                                                                                                                                                                                                                                                                                                                                                                                                                                                         | 0                                                                                                                                                                                                                                                                                                                                                                                                                                                                                                                                                                                                                                                                                                                                                                                                                                                                                                                                                                  | -147                                                                                                                                                                                                                                                                                                                                                                                                                                                                                                                                                                                                                                                                                                                                                                                                                                                                                                                                                                                                                                                                                                                                                                                                   | 107                                                                                                                                                                                                                                                                                                                                                                                                                                                                                                                                                                                                                                                                                                                                                                                                                                                                                                                                                                                                                                                                                                                                                                                           | 0                                                                                                                                                                                                                                                                                                                                                                                                                                                                                                                                                                                                                                                                                                                                                                                                                                                                                                                                                                                                                                                                                                                                                                                                                                                              | -107                                                                                                                                                                                                                                                                                                                                                                                                                                                                                                                                                                                                                                                                                                                                                                                                                                                                                                                                                                                                                                                                                                                                                                                                                                                    | 55                                                                                                                                                                                                                                                                                                                                                                                                                                                                                                                                                                                                                                                                                                                                                                                                                                                                                                                                                                                                                                                                                                                                                                                                                                                                                                                                                                          | 0      | -55             |
| .10,000.00 | \$1,275,000.00                                                | \$165,000.00                                                                                                                                                                                                                        | \$1,105,000.00                                                                                                                                                                                                                                                                                                                                                                                                                                                                                                                                                                                                                                                                                                              | \$0.00                                                                                                                                                                                                                                                                                                                                                                                                                                                                                                                                                                                                                                                                                                                                                                                                                                                                                                                                                             | -\$1,105,000.00                                                                                                                                                                                                                                                                                                                                                                                                                                                                                                                                                                                                                                                                                                                                                                                                                                                                                                                                                                                                                                                                                                                                                                                        | \$1,099,900.00                                                                                                                                                                                                                                                                                                                                                                                                                                                                                                                                                                                                                                                                                                                                                                                                                                                                                                                                                                                                                                                                                                                                                                                | \$0.00                                                                                                                                                                                                                                                                                                                                                                                                                                                                                                                                                                                                                                                                                                                                                                                                                                                                                                                                                                                                                                                                                                                                                                                                                                                         | -\$1,099,900.00                                                                                                                                                                                                                                                                                                                                                                                                                                                                                                                                                                                                                                                                                                                                                                                                                                                                                                                                                                                                                                                                                                                                                                                                                                         | \$1,275,000.00                                                                                                                                                                                                                                                                                                                                                                                                                                                                                                                                                                                                                                                                                                                                                                                                                                                                                                                                                                                                                                                                                                                                                                                                                                                                                                                                                              | \$0.00 | -\$1,275,000.00 |
| 1.97       | \$575.00                                                      | \$23.03                                                                                                                                                                                                                             | \$539.43                                                                                                                                                                                                                                                                                                                                                                                                                                                                                                                                                                                                                                                                                                                    | \$0.00                                                                                                                                                                                                                                                                                                                                                                                                                                                                                                                                                                                                                                                                                                                                                                                                                                                                                                                                                             | -\$539.43                                                                                                                                                                                                                                                                                                                                                                                                                                                                                                                                                                                                                                                                                                                                                                                                                                                                                                                                                                                                                                                                                                                                                                                              | \$532.55                                                                                                                                                                                                                                                                                                                                                                                                                                                                                                                                                                                                                                                                                                                                                                                                                                                                                                                                                                                                                                                                                                                                                                                      | \$0.00                                                                                                                                                                                                                                                                                                                                                                                                                                                                                                                                                                                                                                                                                                                                                                                                                                                                                                                                                                                                                                                                                                                                                                                                                                                         | -\$532.55                                                                                                                                                                                                                                                                                                                                                                                                                                                                                                                                                                                                                                                                                                                                                                                                                                                                                                                                                                                                                                                                                                                                                                                                                                               | \$555.56                                                                                                                                                                                                                                                                                                                                                                                                                                                                                                                                                                                                                                                                                                                                                                                                                                                                                                                                                                                                                                                                                                                                                                                                                                                                                                                                                                    | \$0.00 | -\$555.56       |
|            | Q1                                                            |                                                                                                                                                                                                                                     |                                                                                                                                                                                                                                                                                                                                                                                                                                                                                                                                                                                                                                                                                                                             | Q2                                                                                                                                                                                                                                                                                                                                                                                                                                                                                                                                                                                                                                                                                                                                                                                                                                                                                                                                                                 |                                                                                                                                                                                                                                                                                                                                                                                                                                                                                                                                                                                                                                                                                                                                                                                                                                                                                                                                                                                                                                                                                                                                                                                                        |                                                                                                                                                                                                                                                                                                                                                                                                                                                                                                                                                                                                                                                                                                                                                                                                                                                                                                                                                                                                                                                                                                                                                                                               | Q3                                                                                                                                                                                                                                                                                                                                                                                                                                                                                                                                                                                                                                                                                                                                                                                                                                                                                                                                                                                                                                                                                                                                                                                                                                                             |                                                                                                                                                                                                                                                                                                                                                                                                                                                                                                                                                                                                                                                                                                                                                                                                                                                                                                                                                                                                                                                                                                                                                                                                                                                         |                                                                                                                                                                                                                                                                                                                                                                                                                                                                                                                                                                                                                                                                                                                                                                                                                                                                                                                                                                                                                                                                                                                                                                                                                                                                                                                                                                             | Q4     |                 |
| 3          | 2024*                                                         | Var.                                                                                                                                                                                                                                | 2023                                                                                                                                                                                                                                                                                                                                                                                                                                                                                                                                                                                                                                                                                                                        | 2024*                                                                                                                                                                                                                                                                                                                                                                                                                                                                                                                                                                                                                                                                                                                                                                                                                                                                                                                                                              | Var.                                                                                                                                                                                                                                                                                                                                                                                                                                                                                                                                                                                                                                                                                                                                                                                                                                                                                                                                                                                                                                                                                                                                                                                                   | 2023                                                                                                                                                                                                                                                                                                                                                                                                                                                                                                                                                                                                                                                                                                                                                                                                                                                                                                                                                                                                                                                                                                                                                                                          | 2024*                                                                                                                                                                                                                                                                                                                                                                                                                                                                                                                                                                                                                                                                                                                                                                                                                                                                                                                                                                                                                                                                                                                                                                                                                                                          | Var.                                                                                                                                                                                                                                                                                                                                                                                                                                                                                                                                                                                                                                                                                                                                                                                                                                                                                                                                                                                                                                                                                                                                                                                                                                                    | 2023                                                                                                                                                                                                                                                                                                                                                                                                                                                                                                                                                                                                                                                                                                                                                                                                                                                                                                                                                                                                                                                                                                                                                                                                                                                                                                                                                                        | 2024*  | Var.            |
|            | 18                                                            | -5                                                                                                                                                                                                                                  | 25                                                                                                                                                                                                                                                                                                                                                                                                                                                                                                                                                                                                                                                                                                                          | 0                                                                                                                                                                                                                                                                                                                                                                                                                                                                                                                                                                                                                                                                                                                                                                                                                                                                                                                                                                  | -25                                                                                                                                                                                                                                                                                                                                                                                                                                                                                                                                                                                                                                                                                                                                                                                                                                                                                                                                                                                                                                                                                                                                                                                                    | 15                                                                                                                                                                                                                                                                                                                                                                                                                                                                                                                                                                                                                                                                                                                                                                                                                                                                                                                                                                                                                                                                                                                                                                                            | 0                                                                                                                                                                                                                                                                                                                                                                                                                                                                                                                                                                                                                                                                                                                                                                                                                                                                                                                                                                                                                                                                                                                                                                                                                                                              | -15                                                                                                                                                                                                                                                                                                                                                                                                                                                                                                                                                                                                                                                                                                                                                                                                                                                                                                                                                                                                                                                                                                                                                                                                                                                     | 7                                                                                                                                                                                                                                                                                                                                                                                                                                                                                                                                                                                                                                                                                                                                                                                                                                                                                                                                                                                                                                                                                                                                                                                                                                                                                                                                                                           | 0      | -7              |
| 549,000.00 | \$1,538,900.00                                                | -\$10,100.00                                                                                                                                                                                                                        | \$1,098,000.00                                                                                                                                                                                                                                                                                                                                                                                                                                                                                                                                                                                                                                                                                                              | \$0.00                                                                                                                                                                                                                                                                                                                                                                                                                                                                                                                                                                                                                                                                                                                                                                                                                                                                                                                                                             | -\$1,098,000.00                                                                                                                                                                                                                                                                                                                                                                                                                                                                                                                                                                                                                                                                                                                                                                                                                                                                                                                                                                                                                                                                                                                                                                                        | \$1,150,000.00                                                                                                                                                                                                                                                                                                                                                                                                                                                                                                                                                                                                                                                                                                                                                                                                                                                                                                                                                                                                                                                                                                                                                                                | \$0.00                                                                                                                                                                                                                                                                                                                                                                                                                                                                                                                                                                                                                                                                                                                                                                                                                                                                                                                                                                                                                                                                                                                                                                                                                                                         | -\$1,150,000.00                                                                                                                                                                                                                                                                                                                                                                                                                                                                                                                                                                                                                                                                                                                                                                                                                                                                                                                                                                                                                                                                                                                                                                                                                                         | \$1,345,000.00                                                                                                                                                                                                                                                                                                                                                                                                                                                                                                                                                                                                                                                                                                                                                                                                                                                                                                                                                                                                                                                                                                                                                                                                                                                                                                                                                              | \$0.00 | -\$1,345,000.00 |
| 8.68       | \$556.74                                                      | -\$21.94                                                                                                                                                                                                                            | \$556.02                                                                                                                                                                                                                                                                                                                                                                                                                                                                                                                                                                                                                                                                                                                    | \$0.00                                                                                                                                                                                                                                                                                                                                                                                                                                                                                                                                                                                                                                                                                                                                                                                                                                                                                                                                                             | -\$556.02                                                                                                                                                                                                                                                                                                                                                                                                                                                                                                                                                                                                                                                                                                                                                                                                                                                                                                                                                                                                                                                                                                                                                                                              | \$496.19                                                                                                                                                                                                                                                                                                                                                                                                                                                                                                                                                                                                                                                                                                                                                                                                                                                                                                                                                                                                                                                                                                                                                                                      | \$0.00                                                                                                                                                                                                                                                                                                                                                                                                                                                                                                                                                                                                                                                                                                                                                                                                                                                                                                                                                                                                                                                                                                                                                                                                                                                         | -\$496.19                                                                                                                                                                                                                                                                                                                                                                                                                                                                                                                                                                                                                                                                                                                                                                                                                                                                                                                                                                                                                                                                                                                                                                                                                                               | \$548.98                                                                                                                                                                                                                                                                                                                                                                                                                                                                                                                                                                                                                                                                                                                                                                                                                                                                                                                                                                                                                                                                                                                                                                                                                                                                                                                                                                    | \$0.00 | -\$548.98       |
|            | Q1                                                            |                                                                                                                                                                                                                                     |                                                                                                                                                                                                                                                                                                                                                                                                                                                                                                                                                                                                                                                                                                                             | Q2                                                                                                                                                                                                                                                                                                                                                                                                                                                                                                                                                                                                                                                                                                                                                                                                                                                                                                                                                                 |                                                                                                                                                                                                                                                                                                                                                                                                                                                                                                                                                                                                                                                                                                                                                                                                                                                                                                                                                                                                                                                                                                                                                                                                        |                                                                                                                                                                                                                                                                                                                                                                                                                                                                                                                                                                                                                                                                                                                                                                                                                                                                                                                                                                                                                                                                                                                                                                                               | Q3                                                                                                                                                                                                                                                                                                                                                                                                                                                                                                                                                                                                                                                                                                                                                                                                                                                                                                                                                                                                                                                                                                                                                                                                                                                             |                                                                                                                                                                                                                                                                                                                                                                                                                                                                                                                                                                                                                                                                                                                                                                                                                                                                                                                                                                                                                                                                                                                                                                                                                                                         |                                                                                                                                                                                                                                                                                                                                                                                                                                                                                                                                                                                                                                                                                                                                                                                                                                                                                                                                                                                                                                                                                                                                                                                                                                                                                                                                                                             | Q4     |                 |
| :3         | 2024*                                                         | Var.                                                                                                                                                                                                                                | 2023                                                                                                                                                                                                                                                                                                                                                                                                                                                                                                                                                                                                                                                                                                                        | 2024*                                                                                                                                                                                                                                                                                                                                                                                                                                                                                                                                                                                                                                                                                                                                                                                                                                                                                                                                                              | Var.                                                                                                                                                                                                                                                                                                                                                                                                                                                                                                                                                                                                                                                                                                                                                                                                                                                                                                                                                                                                                                                                                                                                                                                                   | 2023                                                                                                                                                                                                                                                                                                                                                                                                                                                                                                                                                                                                                                                                                                                                                                                                                                                                                                                                                                                                                                                                                                                                                                                          | 2024*                                                                                                                                                                                                                                                                                                                                                                                                                                                                                                                                                                                                                                                                                                                                                                                                                                                                                                                                                                                                                                                                                                                                                                                                                                                          | Var.                                                                                                                                                                                                                                                                                                                                                                                                                                                                                                                                                                                                                                                                                                                                                                                                                                                                                                                                                                                                                                                                                                                                                                                                                                                    | 2023                                                                                                                                                                                                                                                                                                                                                                                                                                                                                                                                                                                                                                                                                                                                                                                                                                                                                                                                                                                                                                                                                                                                                                                                                                                                                                                                                                        | 2024*  | Var.            |
|            | 81                                                            | 8                                                                                                                                                                                                                                   | 113                                                                                                                                                                                                                                                                                                                                                                                                                                                                                                                                                                                                                                                                                                                         | 0                                                                                                                                                                                                                                                                                                                                                                                                                                                                                                                                                                                                                                                                                                                                                                                                                                                                                                                                                                  | -113                                                                                                                                                                                                                                                                                                                                                                                                                                                                                                                                                                                                                                                                                                                                                                                                                                                                                                                                                                                                                                                                                                                                                                                                   | 89                                                                                                                                                                                                                                                                                                                                                                                                                                                                                                                                                                                                                                                                                                                                                                                                                                                                                                                                                                                                                                                                                                                                                                                            | 0                                                                                                                                                                                                                                                                                                                                                                                                                                                                                                                                                                                                                                                                                                                                                                                                                                                                                                                                                                                                                                                                                                                                                                                                                                                              | -89                                                                                                                                                                                                                                                                                                                                                                                                                                                                                                                                                                                                                                                                                                                                                                                                                                                                                                                                                                                                                                                                                                                                                                                                                                                     | 46                                                                                                                                                                                                                                                                                                                                                                                                                                                                                                                                                                                                                                                                                                                                                                                                                                                                                                                                                                                                                                                                                                                                                                                                                                                                                                                                                                          | 0      | -46             |
| 069,000.00 | \$1,195,000.00                                                | \$126,000.00                                                                                                                                                                                                                        | \$1,085,000.00                                                                                                                                                                                                                                                                                                                                                                                                                                                                                                                                                                                                                                                                                                              | \$0.00                                                                                                                                                                                                                                                                                                                                                                                                                                                                                                                                                                                                                                                                                                                                                                                                                                                                                                                                                             | -\$1,085,000.00                                                                                                                                                                                                                                                                                                                                                                                                                                                                                                                                                                                                                                                                                                                                                                                                                                                                                                                                                                                                                                                                                                                                                                                        | \$879,000.00                                                                                                                                                                                                                                                                                                                                                                                                                                                                                                                                                                                                                                                                                                                                                                                                                                                                                                                                                                                                                                                                                                                                                                                  | \$0.00                                                                                                                                                                                                                                                                                                                                                                                                                                                                                                                                                                                                                                                                                                                                                                                                                                                                                                                                                                                                                                                                                                                                                                                                                                                         | -\$879,000.00                                                                                                                                                                                                                                                                                                                                                                                                                                                                                                                                                                                                                                                                                                                                                                                                                                                                                                                                                                                                                                                                                                                                                                                                                                           | \$1,082,000.00                                                                                                                                                                                                                                                                                                                                                                                                                                                                                                                                                                                                                                                                                                                                                                                                                                                                                                                                                                                                                                                                                                                                                                                                                                                                                                                                                              | \$0.00 | -\$1,082,000.00 |
| 9.50       | \$566.86                                                      | \$47.36                                                                                                                                                                                                                             | \$540.86                                                                                                                                                                                                                                                                                                                                                                                                                                                                                                                                                                                                                                                                                                                    | \$0.00                                                                                                                                                                                                                                                                                                                                                                                                                                                                                                                                                                                                                                                                                                                                                                                                                                                                                                                                                             | -\$540.86                                                                                                                                                                                                                                                                                                                                                                                                                                                                                                                                                                                                                                                                                                                                                                                                                                                                                                                                                                                                                                                                                                                                                                                              | \$533.12                                                                                                                                                                                                                                                                                                                                                                                                                                                                                                                                                                                                                                                                                                                                                                                                                                                                                                                                                                                                                                                                                                                                                                                      | \$0.00                                                                                                                                                                                                                                                                                                                                                                                                                                                                                                                                                                                                                                                                                                                                                                                                                                                                                                                                                                                                                                                                                                                                                                                                                                                         | -\$533.12                                                                                                                                                                                                                                                                                                                                                                                                                                                                                                                                                                                                                                                                                                                                                                                                                                                                                                                                                                                                                                                                                                                                                                                                                                               | \$541.41                                                                                                                                                                                                                                                                                                                                                                                                                                                                                                                                                                                                                                                                                                                                                                                                                                                                                                                                                                                                                                                                                                                                                                                                                                                                                                                                                                    | \$0.00 | -\$541.41       |
|            | 12                                                            | -3                                                                                                                                                                                                                                  | 7                                                                                                                                                                                                                                                                                                                                                                                                                                                                                                                                                                                                                                                                                                                           | 0                                                                                                                                                                                                                                                                                                                                                                                                                                                                                                                                                                                                                                                                                                                                                                                                                                                                                                                                                                  | -7                                                                                                                                                                                                                                                                                                                                                                                                                                                                                                                                                                                                                                                                                                                                                                                                                                                                                                                                                                                                                                                                                                                                                                                                     | 12                                                                                                                                                                                                                                                                                                                                                                                                                                                                                                                                                                                                                                                                                                                                                                                                                                                                                                                                                                                                                                                                                                                                                                                            | 0                                                                                                                                                                                                                                                                                                                                                                                                                                                                                                                                                                                                                                                                                                                                                                                                                                                                                                                                                                                                                                                                                                                                                                                                                                                              | -12                                                                                                                                                                                                                                                                                                                                                                                                                                                                                                                                                                                                                                                                                                                                                                                                                                                                                                                                                                                                                                                                                                                                                                                                                                                     | 19                                                                                                                                                                                                                                                                                                                                                                                                                                                                                                                                                                                                                                                                                                                                                                                                                                                                                                                                                                                                                                                                                                                                                                                                                                                                                                                                                                          | 0      | -19             |
| 77777733   | 77,000.00 7.73 11% 3 10,000.0097 3 49,000.00 3.68 3 69,000.00 | 3 2024* 52 31 77,000.00 \$1,425,000.00 7.73 \$552.12 1% 48.88% 2.05  Q1 3 2024* 113 10,000.00 \$1,275,000.0097 \$575.00  Q1 3 2024* 18 49,000.00 \$1,538,900.00 3.68 \$556.74  Q1 3 2024* 81 69,000.00 \$1,195,000.00 0.50 \$566.86 | 33       2024*       Var.         52       6         31       10         77,000.00       \$1,425,000.00       \$248,000.00         7.73       \$552.12       -\$15.61         1%       48.88%       -5.83%         2.05       0.22         Q1         3       2024*       Var.         113       11         10,000.00       \$1,275,000.00       \$165,000.00         2.97       \$575.00       \$23.03         Q1         3       2024*       Var.         49,000.00       \$1,538,900.00       -\$10,100.00         3.68       \$556.74       -\$21.94         Q1         3       2024*       Var.         81       8         69,000.00       \$1,195,000.00       \$126,000.00         0.50       \$566.86       \$47.36 | 33       2024*       Var.       2023         52       6       56         31       10       30         77,000.00       \$1,425,000.00       \$248,000.00       \$1,274,450.00         7.73       \$552.12       -\$15.61       \$540.59         1%       48.88%       -5.83%       43.60%         2.05       0.22       2.29         Q1         3       2024*       Var.       2023         113       11       147         10,000.00       \$1,275,000.00       \$165,000.00       \$1,105,000.00         2.97       \$575.00       \$23.03       \$539.43         Q1         3       2024*       Var.       2023         49,000.00       \$1,538,900.00       -\$10,100.00       \$1,098,000.00         3.68       \$556.74       -\$21.94       \$556.02         Q1         3       2024*       Var.       2023         81       8       113         69,000.00       \$1,195,000.00       \$1,085,000.00         9.50       \$566.86       \$47.36       \$540.86 | 3         2024*         Var.         2023         2024*           52         6         56         0           77,000.00         \$1,425,000.00         \$248,000.00         \$1,274,450.00         \$0.00           77,000.00         \$1,274,450.00         \$0.00         \$0.00           77,73         \$552.12         -\$15.61         \$540.59         \$0.00           19%         48.88%         -5.83%         43.60%         0.00%           2.05         0.22         2.29         0.00           3         2024*         Var.         2023         2024*           113         11         147         0         14,105,000.00         \$0.00           1.97         \$575.00         \$23.03         \$539.43         \$0.00           29         223.03         \$539.43         \$0.00           3         2024*         Var.         2023         2024*           49,000.00         \$1,538,900.00         -\$10,100.00         \$1,098,000.00         \$0.00           36.68         \$556.74         -\$21.94         \$556.02         \$0.00           49,000.00         \$1,195,000.00         \$1,095,000.00         \$1,095,000.00         \$1,095,000.00         \$1,095,000.00 | 3         2024*         Var.         2023         2024*         Var.           52         6         56         0         -56           31         10         30         0         -30           77,000.00         \$1,425,000.00         \$248,000.00         \$1,274,450.00         \$0.00         -\$1,274,450.00           7.73         \$552.12         -\$15.61         \$540.59         \$0.00         -\$540.59           1%         48.88%         -5.83%         43.60%         0.00%         -43.60%           2.05         0.22         2.29         0.00         -2.29           3         2024*         Var.         2023         2024*         Var.           113         11         147         0         -147           10,000.00         \$1,275,000.00         \$165,000.00         \$1,105,000.00         \$0.00         -\$1,105,000.00           .97         \$575.00         \$23.03         \$539.43         \$0.00         -\$539.43           49,000.00         \$1,538,900.00         -\$10,100.00         \$1,098,000.00         \$0.00         -\$1,098,000.00           3.68         \$556.74         -\$21.94         \$556.02         \$0.00         -\$556.02 | 33         2024*         Var.         2023         2024*         Var.         2023           52         6         56         0         -56         52           77,000.00         \$1,425,000.00         \$248,000.00         \$1,274,450.00         \$0.00         -\$1,274,450.00         \$1,299,000.00           773         \$552.12         -\$15.61         \$540.59         \$0.00         -\$540.59         \$521.17           16%         48.88%         -5.83%         43.60%         0.00%         -43.60%         46.79%           2.05         0.22         2.29         0.00         -2.29         2.14           3         2024*         Var.         2023         2024*         Var.         2023           113         11         147         0         -147         107         107         107         107         100         -\$1,05,000.00         \$1,099,000.00         \$539.43         \$532.55         \$539.43         \$530.00         -\$539.43         \$532.55         \$539.43         \$532.55         \$539.43         \$532.55         \$539.43         \$530.00         \$539.43         \$532.55         \$539.43         \$530.00         \$539.43         \$532.55         \$539.43         \$539.43         \$539.43 | 3         2024*         Var.         2023         2024*         Var.         2023         2024*           52         6         56         0         -56         52         0           77,000.00         \$1,425,000.00         \$248,000.00         \$1,274,450.00         \$0.00         -\$1,274,450.00         \$1,299,000.00         \$0.00           77,33         \$552.12         -\$15.61         \$540.59         \$0.00         -\$540.59         \$521.17         \$0.00           1%         48.88%         -5.83%         43.60%         0.00%         -43.60%         46.79%         0.00%           2.05         0.22         2.29         0.00         -2.29         2.14         0.00           3         2024*         Var.         2023         2024*         Var.         2023         2024*           113         11         147         0         -147         107         0         10,000.00         \$1,275,000.00         \$1,105,000.00         \$0.00         -\$1,105,000.00         \$1,009,000.00         \$0.00         -\$239.43         \$532.55         \$0.00           .97         \$575.00         \$23.03         \$539.43         \$0.00         -\$1,105,000.00         \$1,009,000.00         \$1,009,000.00 | 3         2024*         Var.         2023         2024*         Var.         2029         200.00         -\$1,274,450.00         \$1,299,000.00         \$0.00         -\$1,299,000.00         \$0.00         -\$1,299,000.00         \$0.00         -\$1,299,000.00         \$0.00         -\$1,299,000.00         \$0.00         -\$1,299,000.00         \$0.00         -\$1,299,000.00         \$0.00         -\$1,299,000.00         \$0.00         -\$21,17         \$0.00         -\$21,17         \$0.00         -\$21,17         \$0.00         -\$21,17         \$0.00         -\$21,17         \$0.00         -\$21,17         \$0.00         -\$21,17         \$0.00         -\$21,17         \$0.00         -\$21,17         \$0.00         -\$21,17         \$0.00         -\$21,17         \$0.00         -\$21,14         \$0.00         -\$21,14         \$0.00         -\$21,14         \$0.00         -\$0.00         \$0.00         \$0.00         \$0.00         \$0.00         \$0.00         \$0.00         \$0.00         \$0.00         \$0.00         \$0. |        | 1               |