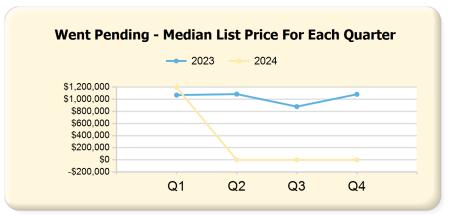

### 2024 vs. 2023 Per Quarter

Prepared by Ryan Cook on Friday, March 29, 2024

|            | Q1                                                            |                                                                                                                                                                                                                                     |                                                                                                                                                                                                                                                                                                                                                                                                                                                                                                                                                                                                                                                                                                                             | Q2                                                                                                                                                                                                                                                                                                                                                                                                                                                                                                                                                                                                                                                                                                                                                                                                                                                                                                                                                                 |                                                                                                                                                                                                                                                                                                                                                                                                                                                                                                                                                                                                                                                                                                                                                                                                                                                                                                                                                                                                                                                                                                                                                                                                        |                                                                                                                                                                                                                                                                                                                                                                                                                                                                                                                                                                                                                                                                                                                                                                                                                                                                                                                                                                                                                                                                                                                                                                                               | Q3                                                                                                                                                                                                                                                                                                                                                                                                                                                                                                                                                                                                                                                                                                                                                                                                                                                                                                                                                                                                                                                                                                                                                                                                                                                             |                                                                                                                                                                                                                                                                                                                                                                                                                                                                                                                                                                                                                                                                                                                                                                                                                                                                                                                                                                                                                                                                                                                                                                                                                                                         |                                                                                                                                                                                                                                                                                                                                                                                                                                                                                                                                                                                                                                                                                                                                                                                                                                                                                                                                                                                                                                                                                                                                                                                                                                                                                                                                                                             | Q4     |                 |
|------------|---------------------------------------------------------------|-------------------------------------------------------------------------------------------------------------------------------------------------------------------------------------------------------------------------------------|-----------------------------------------------------------------------------------------------------------------------------------------------------------------------------------------------------------------------------------------------------------------------------------------------------------------------------------------------------------------------------------------------------------------------------------------------------------------------------------------------------------------------------------------------------------------------------------------------------------------------------------------------------------------------------------------------------------------------------|--------------------------------------------------------------------------------------------------------------------------------------------------------------------------------------------------------------------------------------------------------------------------------------------------------------------------------------------------------------------------------------------------------------------------------------------------------------------------------------------------------------------------------------------------------------------------------------------------------------------------------------------------------------------------------------------------------------------------------------------------------------------------------------------------------------------------------------------------------------------------------------------------------------------------------------------------------------------|--------------------------------------------------------------------------------------------------------------------------------------------------------------------------------------------------------------------------------------------------------------------------------------------------------------------------------------------------------------------------------------------------------------------------------------------------------------------------------------------------------------------------------------------------------------------------------------------------------------------------------------------------------------------------------------------------------------------------------------------------------------------------------------------------------------------------------------------------------------------------------------------------------------------------------------------------------------------------------------------------------------------------------------------------------------------------------------------------------------------------------------------------------------------------------------------------------|-----------------------------------------------------------------------------------------------------------------------------------------------------------------------------------------------------------------------------------------------------------------------------------------------------------------------------------------------------------------------------------------------------------------------------------------------------------------------------------------------------------------------------------------------------------------------------------------------------------------------------------------------------------------------------------------------------------------------------------------------------------------------------------------------------------------------------------------------------------------------------------------------------------------------------------------------------------------------------------------------------------------------------------------------------------------------------------------------------------------------------------------------------------------------------------------------|----------------------------------------------------------------------------------------------------------------------------------------------------------------------------------------------------------------------------------------------------------------------------------------------------------------------------------------------------------------------------------------------------------------------------------------------------------------------------------------------------------------------------------------------------------------------------------------------------------------------------------------------------------------------------------------------------------------------------------------------------------------------------------------------------------------------------------------------------------------------------------------------------------------------------------------------------------------------------------------------------------------------------------------------------------------------------------------------------------------------------------------------------------------------------------------------------------------------------------------------------------------|---------------------------------------------------------------------------------------------------------------------------------------------------------------------------------------------------------------------------------------------------------------------------------------------------------------------------------------------------------------------------------------------------------------------------------------------------------------------------------------------------------------------------------------------------------------------------------------------------------------------------------------------------------------------------------------------------------------------------------------------------------------------------------------------------------------------------------------------------------------------------------------------------------------------------------------------------------------------------------------------------------------------------------------------------------------------------------------------------------------------------------------------------------------------------------------------------------------------------------------------------------|-----------------------------------------------------------------------------------------------------------------------------------------------------------------------------------------------------------------------------------------------------------------------------------------------------------------------------------------------------------------------------------------------------------------------------------------------------------------------------------------------------------------------------------------------------------------------------------------------------------------------------------------------------------------------------------------------------------------------------------------------------------------------------------------------------------------------------------------------------------------------------------------------------------------------------------------------------------------------------------------------------------------------------------------------------------------------------------------------------------------------------------------------------------------------------------------------------------------------------------------------------------------------------------------------------------------------------------------------------------------------------|--------|-----------------|
| :3         | 2024*                                                         | Var.                                                                                                                                                                                                                                | 2023                                                                                                                                                                                                                                                                                                                                                                                                                                                                                                                                                                                                                                                                                                                        | 2024*                                                                                                                                                                                                                                                                                                                                                                                                                                                                                                                                                                                                                                                                                                                                                                                                                                                                                                                                                              | Var.                                                                                                                                                                                                                                                                                                                                                                                                                                                                                                                                                                                                                                                                                                                                                                                                                                                                                                                                                                                                                                                                                                                                                                                                   | 2023                                                                                                                                                                                                                                                                                                                                                                                                                                                                                                                                                                                                                                                                                                                                                                                                                                                                                                                                                                                                                                                                                                                                                                                          | 2024*                                                                                                                                                                                                                                                                                                                                                                                                                                                                                                                                                                                                                                                                                                                                                                                                                                                                                                                                                                                                                                                                                                                                                                                                                                                          | Var.                                                                                                                                                                                                                                                                                                                                                                                                                                                                                                                                                                                                                                                                                                                                                                                                                                                                                                                                                                                                                                                                                                                                                                                                                                                    | 2023                                                                                                                                                                                                                                                                                                                                                                                                                                                                                                                                                                                                                                                                                                                                                                                                                                                                                                                                                                                                                                                                                                                                                                                                                                                                                                                                                                        | 2024*  | Var.            |
|            | 52                                                            | 6                                                                                                                                                                                                                                   | 56                                                                                                                                                                                                                                                                                                                                                                                                                                                                                                                                                                                                                                                                                                                          | 0                                                                                                                                                                                                                                                                                                                                                                                                                                                                                                                                                                                                                                                                                                                                                                                                                                                                                                                                                                  | -56                                                                                                                                                                                                                                                                                                                                                                                                                                                                                                                                                                                                                                                                                                                                                                                                                                                                                                                                                                                                                                                                                                                                                                                                    | 52                                                                                                                                                                                                                                                                                                                                                                                                                                                                                                                                                                                                                                                                                                                                                                                                                                                                                                                                                                                                                                                                                                                                                                                            | 0                                                                                                                                                                                                                                                                                                                                                                                                                                                                                                                                                                                                                                                                                                                                                                                                                                                                                                                                                                                                                                                                                                                                                                                                                                                              | -52                                                                                                                                                                                                                                                                                                                                                                                                                                                                                                                                                                                                                                                                                                                                                                                                                                                                                                                                                                                                                                                                                                                                                                                                                                                     | 35                                                                                                                                                                                                                                                                                                                                                                                                                                                                                                                                                                                                                                                                                                                                                                                                                                                                                                                                                                                                                                                                                                                                                                                                                                                                                                                                                                          | 0      | -35             |
|            | 31                                                            | 10                                                                                                                                                                                                                                  | 30                                                                                                                                                                                                                                                                                                                                                                                                                                                                                                                                                                                                                                                                                                                          | 0                                                                                                                                                                                                                                                                                                                                                                                                                                                                                                                                                                                                                                                                                                                                                                                                                                                                                                                                                                  | -30                                                                                                                                                                                                                                                                                                                                                                                                                                                                                                                                                                                                                                                                                                                                                                                                                                                                                                                                                                                                                                                                                                                                                                                                    | 38                                                                                                                                                                                                                                                                                                                                                                                                                                                                                                                                                                                                                                                                                                                                                                                                                                                                                                                                                                                                                                                                                                                                                                                            | 0                                                                                                                                                                                                                                                                                                                                                                                                                                                                                                                                                                                                                                                                                                                                                                                                                                                                                                                                                                                                                                                                                                                                                                                                                                                              | -38                                                                                                                                                                                                                                                                                                                                                                                                                                                                                                                                                                                                                                                                                                                                                                                                                                                                                                                                                                                                                                                                                                                                                                                                                                                     | 74                                                                                                                                                                                                                                                                                                                                                                                                                                                                                                                                                                                                                                                                                                                                                                                                                                                                                                                                                                                                                                                                                                                                                                                                                                                                                                                                                                          | 0      | -74             |
| 77,000.00  | \$1,425,000.00                                                | \$248,000.00                                                                                                                                                                                                                        | \$1,274,450.00                                                                                                                                                                                                                                                                                                                                                                                                                                                                                                                                                                                                                                                                                                              | \$0.00                                                                                                                                                                                                                                                                                                                                                                                                                                                                                                                                                                                                                                                                                                                                                                                                                                                                                                                                                             | -\$1,274,450.00                                                                                                                                                                                                                                                                                                                                                                                                                                                                                                                                                                                                                                                                                                                                                                                                                                                                                                                                                                                                                                                                                                                                                                                        | \$1,299,000.00                                                                                                                                                                                                                                                                                                                                                                                                                                                                                                                                                                                                                                                                                                                                                                                                                                                                                                                                                                                                                                                                                                                                                                                | \$0.00                                                                                                                                                                                                                                                                                                                                                                                                                                                                                                                                                                                                                                                                                                                                                                                                                                                                                                                                                                                                                                                                                                                                                                                                                                                         | -\$1,299,000.00                                                                                                                                                                                                                                                                                                                                                                                                                                                                                                                                                                                                                                                                                                                                                                                                                                                                                                                                                                                                                                                                                                                                                                                                                                         | \$1,499,000.00                                                                                                                                                                                                                                                                                                                                                                                                                                                                                                                                                                                                                                                                                                                                                                                                                                                                                                                                                                                                                                                                                                                                                                                                                                                                                                                                                              | \$0.00 | -\$1,499,000.00 |
| 7.73       | \$552.12                                                      | -\$15.61                                                                                                                                                                                                                            | \$540.59                                                                                                                                                                                                                                                                                                                                                                                                                                                                                                                                                                                                                                                                                                                    | \$0.00                                                                                                                                                                                                                                                                                                                                                                                                                                                                                                                                                                                                                                                                                                                                                                                                                                                                                                                                                             | -\$540.59                                                                                                                                                                                                                                                                                                                                                                                                                                                                                                                                                                                                                                                                                                                                                                                                                                                                                                                                                                                                                                                                                                                                                                                              | \$521.17                                                                                                                                                                                                                                                                                                                                                                                                                                                                                                                                                                                                                                                                                                                                                                                                                                                                                                                                                                                                                                                                                                                                                                                      | \$0.00                                                                                                                                                                                                                                                                                                                                                                                                                                                                                                                                                                                                                                                                                                                                                                                                                                                                                                                                                                                                                                                                                                                                                                                                                                                         | -\$521.17                                                                                                                                                                                                                                                                                                                                                                                                                                                                                                                                                                                                                                                                                                                                                                                                                                                                                                                                                                                                                                                                                                                                                                                                                                               | \$566.70                                                                                                                                                                                                                                                                                                                                                                                                                                                                                                                                                                                                                                                                                                                                                                                                                                                                                                                                                                                                                                                                                                                                                                                                                                                                                                                                                                    | \$0.00 | -\$566.70       |
| 1%         | 48.88%                                                        | -5.83%                                                                                                                                                                                                                              | 43.60%                                                                                                                                                                                                                                                                                                                                                                                                                                                                                                                                                                                                                                                                                                                      | 0.00%                                                                                                                                                                                                                                                                                                                                                                                                                                                                                                                                                                                                                                                                                                                                                                                                                                                                                                                                                              | -43.60%                                                                                                                                                                                                                                                                                                                                                                                                                                                                                                                                                                                                                                                                                                                                                                                                                                                                                                                                                                                                                                                                                                                                                                                                | 46.79%                                                                                                                                                                                                                                                                                                                                                                                                                                                                                                                                                                                                                                                                                                                                                                                                                                                                                                                                                                                                                                                                                                                                                                                        | 0.00%                                                                                                                                                                                                                                                                                                                                                                                                                                                                                                                                                                                                                                                                                                                                                                                                                                                                                                                                                                                                                                                                                                                                                                                                                                                          | -46.79%                                                                                                                                                                                                                                                                                                                                                                                                                                                                                                                                                                                                                                                                                                                                                                                                                                                                                                                                                                                                                                                                                                                                                                                                                                                 | 69.05%                                                                                                                                                                                                                                                                                                                                                                                                                                                                                                                                                                                                                                                                                                                                                                                                                                                                                                                                                                                                                                                                                                                                                                                                                                                                                                                                                                      | 0.00%  | -69.05%         |
| }          | 2.05                                                          | 0.22                                                                                                                                                                                                                                | 2.29                                                                                                                                                                                                                                                                                                                                                                                                                                                                                                                                                                                                                                                                                                                        | 0.00                                                                                                                                                                                                                                                                                                                                                                                                                                                                                                                                                                                                                                                                                                                                                                                                                                                                                                                                                               | -2.29                                                                                                                                                                                                                                                                                                                                                                                                                                                                                                                                                                                                                                                                                                                                                                                                                                                                                                                                                                                                                                                                                                                                                                                                  | 2.14                                                                                                                                                                                                                                                                                                                                                                                                                                                                                                                                                                                                                                                                                                                                                                                                                                                                                                                                                                                                                                                                                                                                                                                          | 0.00                                                                                                                                                                                                                                                                                                                                                                                                                                                                                                                                                                                                                                                                                                                                                                                                                                                                                                                                                                                                                                                                                                                                                                                                                                                           | -2.14                                                                                                                                                                                                                                                                                                                                                                                                                                                                                                                                                                                                                                                                                                                                                                                                                                                                                                                                                                                                                                                                                                                                                                                                                                                   | 1.45                                                                                                                                                                                                                                                                                                                                                                                                                                                                                                                                                                                                                                                                                                                                                                                                                                                                                                                                                                                                                                                                                                                                                                                                                                                                                                                                                                        | 0.00   | -1.45           |
|            | Q1                                                            |                                                                                                                                                                                                                                     |                                                                                                                                                                                                                                                                                                                                                                                                                                                                                                                                                                                                                                                                                                                             | Q2                                                                                                                                                                                                                                                                                                                                                                                                                                                                                                                                                                                                                                                                                                                                                                                                                                                                                                                                                                 |                                                                                                                                                                                                                                                                                                                                                                                                                                                                                                                                                                                                                                                                                                                                                                                                                                                                                                                                                                                                                                                                                                                                                                                                        |                                                                                                                                                                                                                                                                                                                                                                                                                                                                                                                                                                                                                                                                                                                                                                                                                                                                                                                                                                                                                                                                                                                                                                                               | Q3                                                                                                                                                                                                                                                                                                                                                                                                                                                                                                                                                                                                                                                                                                                                                                                                                                                                                                                                                                                                                                                                                                                                                                                                                                                             |                                                                                                                                                                                                                                                                                                                                                                                                                                                                                                                                                                                                                                                                                                                                                                                                                                                                                                                                                                                                                                                                                                                                                                                                                                                         |                                                                                                                                                                                                                                                                                                                                                                                                                                                                                                                                                                                                                                                                                                                                                                                                                                                                                                                                                                                                                                                                                                                                                                                                                                                                                                                                                                             | Q4     |                 |
| 3          | 2024*                                                         | Var.                                                                                                                                                                                                                                | 2023                                                                                                                                                                                                                                                                                                                                                                                                                                                                                                                                                                                                                                                                                                                        | 2024*                                                                                                                                                                                                                                                                                                                                                                                                                                                                                                                                                                                                                                                                                                                                                                                                                                                                                                                                                              | Var.                                                                                                                                                                                                                                                                                                                                                                                                                                                                                                                                                                                                                                                                                                                                                                                                                                                                                                                                                                                                                                                                                                                                                                                                   | 2023                                                                                                                                                                                                                                                                                                                                                                                                                                                                                                                                                                                                                                                                                                                                                                                                                                                                                                                                                                                                                                                                                                                                                                                          | 2024*                                                                                                                                                                                                                                                                                                                                                                                                                                                                                                                                                                                                                                                                                                                                                                                                                                                                                                                                                                                                                                                                                                                                                                                                                                                          | Var.                                                                                                                                                                                                                                                                                                                                                                                                                                                                                                                                                                                                                                                                                                                                                                                                                                                                                                                                                                                                                                                                                                                                                                                                                                                    | 2023                                                                                                                                                                                                                                                                                                                                                                                                                                                                                                                                                                                                                                                                                                                                                                                                                                                                                                                                                                                                                                                                                                                                                                                                                                                                                                                                                                        | 2024*  | Var.            |
|            | 113                                                           | 11                                                                                                                                                                                                                                  | 147                                                                                                                                                                                                                                                                                                                                                                                                                                                                                                                                                                                                                                                                                                                         | 0                                                                                                                                                                                                                                                                                                                                                                                                                                                                                                                                                                                                                                                                                                                                                                                                                                                                                                                                                                  | -147                                                                                                                                                                                                                                                                                                                                                                                                                                                                                                                                                                                                                                                                                                                                                                                                                                                                                                                                                                                                                                                                                                                                                                                                   | 107                                                                                                                                                                                                                                                                                                                                                                                                                                                                                                                                                                                                                                                                                                                                                                                                                                                                                                                                                                                                                                                                                                                                                                                           | 0                                                                                                                                                                                                                                                                                                                                                                                                                                                                                                                                                                                                                                                                                                                                                                                                                                                                                                                                                                                                                                                                                                                                                                                                                                                              | -107                                                                                                                                                                                                                                                                                                                                                                                                                                                                                                                                                                                                                                                                                                                                                                                                                                                                                                                                                                                                                                                                                                                                                                                                                                                    | 55                                                                                                                                                                                                                                                                                                                                                                                                                                                                                                                                                                                                                                                                                                                                                                                                                                                                                                                                                                                                                                                                                                                                                                                                                                                                                                                                                                          | 0      | -55             |
| .10,000.00 | \$1,275,000.00                                                | \$165,000.00                                                                                                                                                                                                                        | \$1,105,000.00                                                                                                                                                                                                                                                                                                                                                                                                                                                                                                                                                                                                                                                                                                              | \$0.00                                                                                                                                                                                                                                                                                                                                                                                                                                                                                                                                                                                                                                                                                                                                                                                                                                                                                                                                                             | -\$1,105,000.00                                                                                                                                                                                                                                                                                                                                                                                                                                                                                                                                                                                                                                                                                                                                                                                                                                                                                                                                                                                                                                                                                                                                                                                        | \$1,099,900.00                                                                                                                                                                                                                                                                                                                                                                                                                                                                                                                                                                                                                                                                                                                                                                                                                                                                                                                                                                                                                                                                                                                                                                                | \$0.00                                                                                                                                                                                                                                                                                                                                                                                                                                                                                                                                                                                                                                                                                                                                                                                                                                                                                                                                                                                                                                                                                                                                                                                                                                                         | -\$1,099,900.00                                                                                                                                                                                                                                                                                                                                                                                                                                                                                                                                                                                                                                                                                                                                                                                                                                                                                                                                                                                                                                                                                                                                                                                                                                         | \$1,275,000.00                                                                                                                                                                                                                                                                                                                                                                                                                                                                                                                                                                                                                                                                                                                                                                                                                                                                                                                                                                                                                                                                                                                                                                                                                                                                                                                                                              | \$0.00 | -\$1,275,000.00 |
| 1.97       | \$575.00                                                      | \$23.03                                                                                                                                                                                                                             | \$539.43                                                                                                                                                                                                                                                                                                                                                                                                                                                                                                                                                                                                                                                                                                                    | \$0.00                                                                                                                                                                                                                                                                                                                                                                                                                                                                                                                                                                                                                                                                                                                                                                                                                                                                                                                                                             | -\$539.43                                                                                                                                                                                                                                                                                                                                                                                                                                                                                                                                                                                                                                                                                                                                                                                                                                                                                                                                                                                                                                                                                                                                                                                              | \$532.55                                                                                                                                                                                                                                                                                                                                                                                                                                                                                                                                                                                                                                                                                                                                                                                                                                                                                                                                                                                                                                                                                                                                                                                      | \$0.00                                                                                                                                                                                                                                                                                                                                                                                                                                                                                                                                                                                                                                                                                                                                                                                                                                                                                                                                                                                                                                                                                                                                                                                                                                                         | -\$532.55                                                                                                                                                                                                                                                                                                                                                                                                                                                                                                                                                                                                                                                                                                                                                                                                                                                                                                                                                                                                                                                                                                                                                                                                                                               | \$555.56                                                                                                                                                                                                                                                                                                                                                                                                                                                                                                                                                                                                                                                                                                                                                                                                                                                                                                                                                                                                                                                                                                                                                                                                                                                                                                                                                                    | \$0.00 | -\$555.56       |
|            | Q1                                                            |                                                                                                                                                                                                                                     |                                                                                                                                                                                                                                                                                                                                                                                                                                                                                                                                                                                                                                                                                                                             | Q2                                                                                                                                                                                                                                                                                                                                                                                                                                                                                                                                                                                                                                                                                                                                                                                                                                                                                                                                                                 |                                                                                                                                                                                                                                                                                                                                                                                                                                                                                                                                                                                                                                                                                                                                                                                                                                                                                                                                                                                                                                                                                                                                                                                                        |                                                                                                                                                                                                                                                                                                                                                                                                                                                                                                                                                                                                                                                                                                                                                                                                                                                                                                                                                                                                                                                                                                                                                                                               | Q3                                                                                                                                                                                                                                                                                                                                                                                                                                                                                                                                                                                                                                                                                                                                                                                                                                                                                                                                                                                                                                                                                                                                                                                                                                                             |                                                                                                                                                                                                                                                                                                                                                                                                                                                                                                                                                                                                                                                                                                                                                                                                                                                                                                                                                                                                                                                                                                                                                                                                                                                         |                                                                                                                                                                                                                                                                                                                                                                                                                                                                                                                                                                                                                                                                                                                                                                                                                                                                                                                                                                                                                                                                                                                                                                                                                                                                                                                                                                             | Q4     |                 |
| 3          | 2024*                                                         | Var.                                                                                                                                                                                                                                | 2023                                                                                                                                                                                                                                                                                                                                                                                                                                                                                                                                                                                                                                                                                                                        | 2024*                                                                                                                                                                                                                                                                                                                                                                                                                                                                                                                                                                                                                                                                                                                                                                                                                                                                                                                                                              | Var.                                                                                                                                                                                                                                                                                                                                                                                                                                                                                                                                                                                                                                                                                                                                                                                                                                                                                                                                                                                                                                                                                                                                                                                                   | 2023                                                                                                                                                                                                                                                                                                                                                                                                                                                                                                                                                                                                                                                                                                                                                                                                                                                                                                                                                                                                                                                                                                                                                                                          | 2024*                                                                                                                                                                                                                                                                                                                                                                                                                                                                                                                                                                                                                                                                                                                                                                                                                                                                                                                                                                                                                                                                                                                                                                                                                                                          | Var.                                                                                                                                                                                                                                                                                                                                                                                                                                                                                                                                                                                                                                                                                                                                                                                                                                                                                                                                                                                                                                                                                                                                                                                                                                                    | 2023                                                                                                                                                                                                                                                                                                                                                                                                                                                                                                                                                                                                                                                                                                                                                                                                                                                                                                                                                                                                                                                                                                                                                                                                                                                                                                                                                                        | 2024*  | Var.            |
|            | 18                                                            | -5                                                                                                                                                                                                                                  | 25                                                                                                                                                                                                                                                                                                                                                                                                                                                                                                                                                                                                                                                                                                                          | 0                                                                                                                                                                                                                                                                                                                                                                                                                                                                                                                                                                                                                                                                                                                                                                                                                                                                                                                                                                  | -25                                                                                                                                                                                                                                                                                                                                                                                                                                                                                                                                                                                                                                                                                                                                                                                                                                                                                                                                                                                                                                                                                                                                                                                                    | 15                                                                                                                                                                                                                                                                                                                                                                                                                                                                                                                                                                                                                                                                                                                                                                                                                                                                                                                                                                                                                                                                                                                                                                                            | 0                                                                                                                                                                                                                                                                                                                                                                                                                                                                                                                                                                                                                                                                                                                                                                                                                                                                                                                                                                                                                                                                                                                                                                                                                                                              | -15                                                                                                                                                                                                                                                                                                                                                                                                                                                                                                                                                                                                                                                                                                                                                                                                                                                                                                                                                                                                                                                                                                                                                                                                                                                     | 7                                                                                                                                                                                                                                                                                                                                                                                                                                                                                                                                                                                                                                                                                                                                                                                                                                                                                                                                                                                                                                                                                                                                                                                                                                                                                                                                                                           | 0      | -7              |
| 549,000.00 | \$1,538,900.00                                                | -\$10,100.00                                                                                                                                                                                                                        | \$1,098,000.00                                                                                                                                                                                                                                                                                                                                                                                                                                                                                                                                                                                                                                                                                                              | \$0.00                                                                                                                                                                                                                                                                                                                                                                                                                                                                                                                                                                                                                                                                                                                                                                                                                                                                                                                                                             | -\$1,098,000.00                                                                                                                                                                                                                                                                                                                                                                                                                                                                                                                                                                                                                                                                                                                                                                                                                                                                                                                                                                                                                                                                                                                                                                                        | \$1,150,000.00                                                                                                                                                                                                                                                                                                                                                                                                                                                                                                                                                                                                                                                                                                                                                                                                                                                                                                                                                                                                                                                                                                                                                                                | \$0.00                                                                                                                                                                                                                                                                                                                                                                                                                                                                                                                                                                                                                                                                                                                                                                                                                                                                                                                                                                                                                                                                                                                                                                                                                                                         | -\$1,150,000.00                                                                                                                                                                                                                                                                                                                                                                                                                                                                                                                                                                                                                                                                                                                                                                                                                                                                                                                                                                                                                                                                                                                                                                                                                                         | \$1,345,000.00                                                                                                                                                                                                                                                                                                                                                                                                                                                                                                                                                                                                                                                                                                                                                                                                                                                                                                                                                                                                                                                                                                                                                                                                                                                                                                                                                              | \$0.00 | -\$1,345,000.00 |
| 8.68       | \$556.74                                                      | -\$21.94                                                                                                                                                                                                                            | \$556.02                                                                                                                                                                                                                                                                                                                                                                                                                                                                                                                                                                                                                                                                                                                    | \$0.00                                                                                                                                                                                                                                                                                                                                                                                                                                                                                                                                                                                                                                                                                                                                                                                                                                                                                                                                                             | -\$556.02                                                                                                                                                                                                                                                                                                                                                                                                                                                                                                                                                                                                                                                                                                                                                                                                                                                                                                                                                                                                                                                                                                                                                                                              | \$496.19                                                                                                                                                                                                                                                                                                                                                                                                                                                                                                                                                                                                                                                                                                                                                                                                                                                                                                                                                                                                                                                                                                                                                                                      | \$0.00                                                                                                                                                                                                                                                                                                                                                                                                                                                                                                                                                                                                                                                                                                                                                                                                                                                                                                                                                                                                                                                                                                                                                                                                                                                         | -\$496.19                                                                                                                                                                                                                                                                                                                                                                                                                                                                                                                                                                                                                                                                                                                                                                                                                                                                                                                                                                                                                                                                                                                                                                                                                                               | \$548.98                                                                                                                                                                                                                                                                                                                                                                                                                                                                                                                                                                                                                                                                                                                                                                                                                                                                                                                                                                                                                                                                                                                                                                                                                                                                                                                                                                    | \$0.00 | -\$548.98       |
|            | Q1                                                            |                                                                                                                                                                                                                                     |                                                                                                                                                                                                                                                                                                                                                                                                                                                                                                                                                                                                                                                                                                                             | Q2                                                                                                                                                                                                                                                                                                                                                                                                                                                                                                                                                                                                                                                                                                                                                                                                                                                                                                                                                                 |                                                                                                                                                                                                                                                                                                                                                                                                                                                                                                                                                                                                                                                                                                                                                                                                                                                                                                                                                                                                                                                                                                                                                                                                        |                                                                                                                                                                                                                                                                                                                                                                                                                                                                                                                                                                                                                                                                                                                                                                                                                                                                                                                                                                                                                                                                                                                                                                                               | Q3                                                                                                                                                                                                                                                                                                                                                                                                                                                                                                                                                                                                                                                                                                                                                                                                                                                                                                                                                                                                                                                                                                                                                                                                                                                             |                                                                                                                                                                                                                                                                                                                                                                                                                                                                                                                                                                                                                                                                                                                                                                                                                                                                                                                                                                                                                                                                                                                                                                                                                                                         |                                                                                                                                                                                                                                                                                                                                                                                                                                                                                                                                                                                                                                                                                                                                                                                                                                                                                                                                                                                                                                                                                                                                                                                                                                                                                                                                                                             | Q4     |                 |
| :3         | 2024*                                                         | Var.                                                                                                                                                                                                                                | 2023                                                                                                                                                                                                                                                                                                                                                                                                                                                                                                                                                                                                                                                                                                                        | 2024*                                                                                                                                                                                                                                                                                                                                                                                                                                                                                                                                                                                                                                                                                                                                                                                                                                                                                                                                                              | Var.                                                                                                                                                                                                                                                                                                                                                                                                                                                                                                                                                                                                                                                                                                                                                                                                                                                                                                                                                                                                                                                                                                                                                                                                   | 2023                                                                                                                                                                                                                                                                                                                                                                                                                                                                                                                                                                                                                                                                                                                                                                                                                                                                                                                                                                                                                                                                                                                                                                                          | 2024*                                                                                                                                                                                                                                                                                                                                                                                                                                                                                                                                                                                                                                                                                                                                                                                                                                                                                                                                                                                                                                                                                                                                                                                                                                                          | Var.                                                                                                                                                                                                                                                                                                                                                                                                                                                                                                                                                                                                                                                                                                                                                                                                                                                                                                                                                                                                                                                                                                                                                                                                                                                    | 2023                                                                                                                                                                                                                                                                                                                                                                                                                                                                                                                                                                                                                                                                                                                                                                                                                                                                                                                                                                                                                                                                                                                                                                                                                                                                                                                                                                        | 2024*  | Var.            |
|            | 81                                                            | 8                                                                                                                                                                                                                                   | 113                                                                                                                                                                                                                                                                                                                                                                                                                                                                                                                                                                                                                                                                                                                         | 0                                                                                                                                                                                                                                                                                                                                                                                                                                                                                                                                                                                                                                                                                                                                                                                                                                                                                                                                                                  | -113                                                                                                                                                                                                                                                                                                                                                                                                                                                                                                                                                                                                                                                                                                                                                                                                                                                                                                                                                                                                                                                                                                                                                                                                   | 89                                                                                                                                                                                                                                                                                                                                                                                                                                                                                                                                                                                                                                                                                                                                                                                                                                                                                                                                                                                                                                                                                                                                                                                            | 0                                                                                                                                                                                                                                                                                                                                                                                                                                                                                                                                                                                                                                                                                                                                                                                                                                                                                                                                                                                                                                                                                                                                                                                                                                                              | -89                                                                                                                                                                                                                                                                                                                                                                                                                                                                                                                                                                                                                                                                                                                                                                                                                                                                                                                                                                                                                                                                                                                                                                                                                                                     | 46                                                                                                                                                                                                                                                                                                                                                                                                                                                                                                                                                                                                                                                                                                                                                                                                                                                                                                                                                                                                                                                                                                                                                                                                                                                                                                                                                                          | 0      | -46             |
| 069,000.00 | \$1,195,000.00                                                | \$126,000.00                                                                                                                                                                                                                        | \$1,085,000.00                                                                                                                                                                                                                                                                                                                                                                                                                                                                                                                                                                                                                                                                                                              | \$0.00                                                                                                                                                                                                                                                                                                                                                                                                                                                                                                                                                                                                                                                                                                                                                                                                                                                                                                                                                             | -\$1,085,000.00                                                                                                                                                                                                                                                                                                                                                                                                                                                                                                                                                                                                                                                                                                                                                                                                                                                                                                                                                                                                                                                                                                                                                                                        | \$879,000.00                                                                                                                                                                                                                                                                                                                                                                                                                                                                                                                                                                                                                                                                                                                                                                                                                                                                                                                                                                                                                                                                                                                                                                                  | \$0.00                                                                                                                                                                                                                                                                                                                                                                                                                                                                                                                                                                                                                                                                                                                                                                                                                                                                                                                                                                                                                                                                                                                                                                                                                                                         | -\$879,000.00                                                                                                                                                                                                                                                                                                                                                                                                                                                                                                                                                                                                                                                                                                                                                                                                                                                                                                                                                                                                                                                                                                                                                                                                                                           | \$1,082,000.00                                                                                                                                                                                                                                                                                                                                                                                                                                                                                                                                                                                                                                                                                                                                                                                                                                                                                                                                                                                                                                                                                                                                                                                                                                                                                                                                                              | \$0.00 | -\$1,082,000.00 |
| 9.50       | \$566.86                                                      | \$47.36                                                                                                                                                                                                                             | \$540.86                                                                                                                                                                                                                                                                                                                                                                                                                                                                                                                                                                                                                                                                                                                    | \$0.00                                                                                                                                                                                                                                                                                                                                                                                                                                                                                                                                                                                                                                                                                                                                                                                                                                                                                                                                                             | -\$540.86                                                                                                                                                                                                                                                                                                                                                                                                                                                                                                                                                                                                                                                                                                                                                                                                                                                                                                                                                                                                                                                                                                                                                                                              | \$533.12                                                                                                                                                                                                                                                                                                                                                                                                                                                                                                                                                                                                                                                                                                                                                                                                                                                                                                                                                                                                                                                                                                                                                                                      | \$0.00                                                                                                                                                                                                                                                                                                                                                                                                                                                                                                                                                                                                                                                                                                                                                                                                                                                                                                                                                                                                                                                                                                                                                                                                                                                         | -\$533.12                                                                                                                                                                                                                                                                                                                                                                                                                                                                                                                                                                                                                                                                                                                                                                                                                                                                                                                                                                                                                                                                                                                                                                                                                                               | \$541.41                                                                                                                                                                                                                                                                                                                                                                                                                                                                                                                                                                                                                                                                                                                                                                                                                                                                                                                                                                                                                                                                                                                                                                                                                                                                                                                                                                    | \$0.00 | -\$541.41       |
|            | 12                                                            | -3                                                                                                                                                                                                                                  | 7                                                                                                                                                                                                                                                                                                                                                                                                                                                                                                                                                                                                                                                                                                                           | 0                                                                                                                                                                                                                                                                                                                                                                                                                                                                                                                                                                                                                                                                                                                                                                                                                                                                                                                                                                  | -7                                                                                                                                                                                                                                                                                                                                                                                                                                                                                                                                                                                                                                                                                                                                                                                                                                                                                                                                                                                                                                                                                                                                                                                                     | 12                                                                                                                                                                                                                                                                                                                                                                                                                                                                                                                                                                                                                                                                                                                                                                                                                                                                                                                                                                                                                                                                                                                                                                                            | 0                                                                                                                                                                                                                                                                                                                                                                                                                                                                                                                                                                                                                                                                                                                                                                                                                                                                                                                                                                                                                                                                                                                                                                                                                                                              | -12                                                                                                                                                                                                                                                                                                                                                                                                                                                                                                                                                                                                                                                                                                                                                                                                                                                                                                                                                                                                                                                                                                                                                                                                                                                     | 19                                                                                                                                                                                                                                                                                                                                                                                                                                                                                                                                                                                                                                                                                                                                                                                                                                                                                                                                                                                                                                                                                                                                                                                                                                                                                                                                                                          | 0      | -19             |
| 77777733   | 77,000.00 7.73 11% 3 10,000.0097 3 49,000.00 3.68 3 69,000.00 | 3 2024* 52 31 77,000.00 \$1,425,000.00 7.73 \$552.12 1% 48.88% 2.05  Q1 3 2024* 113 10,000.00 \$1,275,000.0097 \$575.00  Q1 3 2024* 18 49,000.00 \$1,538,900.00 3.68 \$556.74  Q1 3 2024* 81 69,000.00 \$1,195,000.00 0.50 \$566.86 | 33       2024*       Var.         52       6         31       10         77,000.00       \$1,425,000.00       \$248,000.00         7.73       \$552.12       -\$15.61         1%       48.88%       -5.83%         2.05       0.22         Q1         3       2024*       Var.         113       11         10,000.00       \$1,275,000.00       \$165,000.00         2.97       \$575.00       \$23.03         Q1         3       2024*       Var.         49,000.00       \$1,538,900.00       -\$10,100.00         3.68       \$556.74       -\$21.94         Q1         3       2024*       Var.         81       8         69,000.00       \$1,195,000.00       \$126,000.00         0.50       \$566.86       \$47.36 | 33       2024*       Var.       2023         52       6       56         31       10       30         77,000.00       \$1,425,000.00       \$248,000.00       \$1,274,450.00         7.73       \$552.12       -\$15.61       \$540.59         1%       48.88%       -5.83%       43.60%         2.05       0.22       2.29         Q1         3       2024*       Var.       2023         113       11       147         10,000.00       \$1,275,000.00       \$165,000.00       \$1,105,000.00         2.97       \$575.00       \$23.03       \$539.43         Q1         3       2024*       Var.       2023         49,000.00       \$1,538,900.00       -\$10,100.00       \$1,098,000.00         3.68       \$556.74       -\$21.94       \$556.02         Q1         3       2024*       Var.       2023         81       8       113         69,000.00       \$1,195,000.00       \$1,085,000.00         9.50       \$566.86       \$47.36       \$540.86 | 3         2024*         Var.         2023         2024*           52         6         56         0           77,000.00         \$1,425,000.00         \$248,000.00         \$1,274,450.00         \$0.00           77,000.00         \$1,274,450.00         \$0.00         \$0.00           77,73         \$552.12         -\$15.61         \$540.59         \$0.00           19%         48.88%         -5.83%         43.60%         0.00%           2.05         0.22         2.29         0.00           3         2024*         Var.         2023         2024*           113         11         147         0         14,105,000.00         \$0.00           1.97         \$575.00         \$23.03         \$539.43         \$0.00           29         223.03         \$539.43         \$0.00           3         2024*         Var.         2023         2024*           49,000.00         \$1,538,900.00         -\$10,100.00         \$1,098,000.00         \$0.00           36.68         \$556.74         -\$21.94         \$556.02         \$0.00           49,000.00         \$1,195,000.00         \$1,095,000.00         \$1,095,000.00         \$1,095,000.00         \$1,095,000.00 | 3         2024*         Var.         2023         2024*         Var.           52         6         56         0         -56           31         10         30         0         -30           77,000.00         \$1,425,000.00         \$248,000.00         \$1,274,450.00         \$0.00         -\$1,274,450.00           7.73         \$552.12         -\$15.61         \$540.59         \$0.00         -\$540.59           1%         48.88%         -5.83%         43.60%         0.00%         -43.60%           2.05         0.22         2.29         0.00         -2.29           3         2024*         Var.         2023         2024*         Var.           113         11         147         0         -147           10,000.00         \$1,275,000.00         \$165,000.00         \$1,105,000.00         \$0.00         -\$1,105,000.00           .97         \$575.00         \$23.03         \$539.43         \$0.00         -\$539.43           49,000.00         \$1,538,900.00         -\$10,100.00         \$1,098,000.00         \$0.00         -\$1,098,000.00           3.68         \$556.74         -\$21.94         \$556.02         \$0.00         -\$556.02 | 33         2024*         Var.         2023         2024*         Var.         2023           52         6         56         0         -56         52           77,000.00         \$1,425,000.00         \$248,000.00         \$1,274,450.00         \$0.00         -\$1,274,450.00         \$1,299,000.00           773         \$552.12         -\$15.61         \$540.59         \$0.00         -\$540.59         \$521.17           16%         48.88%         -5.83%         43.60%         0.00%         -43.60%         46.79%           2.05         0.22         2.29         0.00         -2.29         2.14           3         2024*         Var.         2023         2024*         Var.         2023           113         11         147         0         -147         107         107         107         107         100         -\$1,05,000.00         \$1,099,000.00         \$539.43         \$532.55         \$539.43         \$530.00         -\$539.43         \$532.55         \$539.43         \$532.55         \$539.43         \$532.55         \$539.43         \$530.00         \$539.43         \$532.55         \$539.43         \$530.00         \$539.43         \$532.55         \$539.43         \$539.43         \$539.43 | 3         2024*         Var.         2023         2024*         Var.         2023         2024*           52         6         56         0         -56         52         0           77,000.00         \$1,425,000.00         \$248,000.00         \$1,274,450.00         \$0.00         -\$1,274,450.00         \$1,299,000.00         \$0.00           77,33         \$552.12         -\$15.61         \$540.59         \$0.00         -\$540.59         \$521.17         \$0.00           1%         48.88%         -5.83%         43.60%         0.00%         -43.60%         46.79%         0.00%           2.05         0.22         2.29         0.00         -2.29         2.14         0.00           3         2024*         Var.         2023         2024*         Var.         2023         2024*           113         11         147         0         -147         107         0         10,000.00         \$1,275,000.00         \$1,105,000.00         \$0.00         -\$1,105,000.00         \$1,009,000.00         \$0.00         -\$239.43         \$532.55         \$0.00           .97         \$575.00         \$23.03         \$539.43         \$0.00         -\$1,105,000.00         \$1,009,000.00         \$1,009,000.00 | 3         2024*         Var.         2023         2024*         Var.         2029         200.00         -\$1,274,450.00         \$1,299,000.00         \$0.00         -\$1,299,000.00         \$0.00         -\$1,299,000.00         \$0.00         -\$1,299,000.00         \$0.00         -\$1,299,000.00         \$0.00         -\$1,299,000.00         \$0.00         -\$1,299,000.00         \$0.00         -\$1,299,000.00         \$0.00         -\$21,17         \$0.00         -\$21,17         \$0.00         -\$21,17         \$0.00         -\$21,17         \$0.00         -\$21,17         \$0.00         -\$21,17         \$0.00         -\$21,17         \$0.00         -\$21,17         \$0.00         -\$21,17         \$0.00         -\$21,17         \$0.00         -\$21,17         \$0.00         -\$21,14         \$0.00         -\$21,14         \$0.00         -\$21,14         \$0.00         -\$0.00         \$0.00         \$0.00         \$0.00         \$0.00         \$0.00         \$0.00         \$0.00         \$0.00         \$0.00         \$0. |        | 1               |