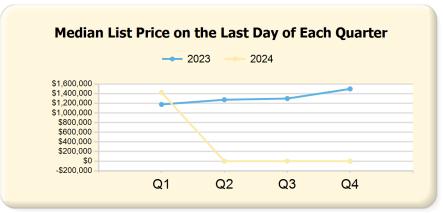

### 2024 vs. 2023 Per Quarter

Prepared by Ryan Cook on Friday, March 29, 2024

|            | Q1                                                            |                                                                                                                                                                                                                                     |                                                                                                                                                                                                                                                                                                                                                                                                                                                                                                                                                                                                                                                                                                                             | Q2                                                                                                                                                                                                                                                                                                                                                                                                                                                                                                                                                                                                                                                                                                                                                                                                                                                                                                                                                                 |                                                                                                                                                                                                                                                                                                                                                                                                                                                                                                                                                                                                                                                                                                                                                                                                                                                                                                                                                                                                                                                                                                                                                                                                        |                                                                                                                                                                                                                                                                                                                                                                                                                                                                                                                                                                                                                                                                                                                                                                                                                                                                                                                                                                                                                                                                                                                                                                                               | Q3                                                                                                                                                                                                                                                                                                                                                                                                                                                                                                                                                                                                                                                                                                                                                                                                                                                                                                                                                                                                                                                                                                                                                                                                                                                             |                                                                                                                                                                                                                                                                                                                                                                                                                                                                                                                                                                                                                                                                                                                                                                                                                                                                                                                                                                                                                                                                                                                                                                                                                                                         |                                                                                                                                                                                                                                                                                                                                                                                                                                                                                                                                                                                                                                                                                                                                                                                                                                                                                                                                                                                                                                                                                                                                                                                                                                                                                                                                                                             | Q4     |                 |
|------------|---------------------------------------------------------------|-------------------------------------------------------------------------------------------------------------------------------------------------------------------------------------------------------------------------------------|-----------------------------------------------------------------------------------------------------------------------------------------------------------------------------------------------------------------------------------------------------------------------------------------------------------------------------------------------------------------------------------------------------------------------------------------------------------------------------------------------------------------------------------------------------------------------------------------------------------------------------------------------------------------------------------------------------------------------------|--------------------------------------------------------------------------------------------------------------------------------------------------------------------------------------------------------------------------------------------------------------------------------------------------------------------------------------------------------------------------------------------------------------------------------------------------------------------------------------------------------------------------------------------------------------------------------------------------------------------------------------------------------------------------------------------------------------------------------------------------------------------------------------------------------------------------------------------------------------------------------------------------------------------------------------------------------------------|--------------------------------------------------------------------------------------------------------------------------------------------------------------------------------------------------------------------------------------------------------------------------------------------------------------------------------------------------------------------------------------------------------------------------------------------------------------------------------------------------------------------------------------------------------------------------------------------------------------------------------------------------------------------------------------------------------------------------------------------------------------------------------------------------------------------------------------------------------------------------------------------------------------------------------------------------------------------------------------------------------------------------------------------------------------------------------------------------------------------------------------------------------------------------------------------------------|-----------------------------------------------------------------------------------------------------------------------------------------------------------------------------------------------------------------------------------------------------------------------------------------------------------------------------------------------------------------------------------------------------------------------------------------------------------------------------------------------------------------------------------------------------------------------------------------------------------------------------------------------------------------------------------------------------------------------------------------------------------------------------------------------------------------------------------------------------------------------------------------------------------------------------------------------------------------------------------------------------------------------------------------------------------------------------------------------------------------------------------------------------------------------------------------------|----------------------------------------------------------------------------------------------------------------------------------------------------------------------------------------------------------------------------------------------------------------------------------------------------------------------------------------------------------------------------------------------------------------------------------------------------------------------------------------------------------------------------------------------------------------------------------------------------------------------------------------------------------------------------------------------------------------------------------------------------------------------------------------------------------------------------------------------------------------------------------------------------------------------------------------------------------------------------------------------------------------------------------------------------------------------------------------------------------------------------------------------------------------------------------------------------------------------------------------------------------------|---------------------------------------------------------------------------------------------------------------------------------------------------------------------------------------------------------------------------------------------------------------------------------------------------------------------------------------------------------------------------------------------------------------------------------------------------------------------------------------------------------------------------------------------------------------------------------------------------------------------------------------------------------------------------------------------------------------------------------------------------------------------------------------------------------------------------------------------------------------------------------------------------------------------------------------------------------------------------------------------------------------------------------------------------------------------------------------------------------------------------------------------------------------------------------------------------------------------------------------------------------|-----------------------------------------------------------------------------------------------------------------------------------------------------------------------------------------------------------------------------------------------------------------------------------------------------------------------------------------------------------------------------------------------------------------------------------------------------------------------------------------------------------------------------------------------------------------------------------------------------------------------------------------------------------------------------------------------------------------------------------------------------------------------------------------------------------------------------------------------------------------------------------------------------------------------------------------------------------------------------------------------------------------------------------------------------------------------------------------------------------------------------------------------------------------------------------------------------------------------------------------------------------------------------------------------------------------------------------------------------------------------------|--------|-----------------|
| :3         | 2024*                                                         | Var.                                                                                                                                                                                                                                | 2023                                                                                                                                                                                                                                                                                                                                                                                                                                                                                                                                                                                                                                                                                                                        | 2024*                                                                                                                                                                                                                                                                                                                                                                                                                                                                                                                                                                                                                                                                                                                                                                                                                                                                                                                                                              | Var.                                                                                                                                                                                                                                                                                                                                                                                                                                                                                                                                                                                                                                                                                                                                                                                                                                                                                                                                                                                                                                                                                                                                                                                                   | 2023                                                                                                                                                                                                                                                                                                                                                                                                                                                                                                                                                                                                                                                                                                                                                                                                                                                                                                                                                                                                                                                                                                                                                                                          | 2024*                                                                                                                                                                                                                                                                                                                                                                                                                                                                                                                                                                                                                                                                                                                                                                                                                                                                                                                                                                                                                                                                                                                                                                                                                                                          | Var.                                                                                                                                                                                                                                                                                                                                                                                                                                                                                                                                                                                                                                                                                                                                                                                                                                                                                                                                                                                                                                                                                                                                                                                                                                                    | 2023                                                                                                                                                                                                                                                                                                                                                                                                                                                                                                                                                                                                                                                                                                                                                                                                                                                                                                                                                                                                                                                                                                                                                                                                                                                                                                                                                                        | 2024*  | Var.            |
|            | 52                                                            | 6                                                                                                                                                                                                                                   | 56                                                                                                                                                                                                                                                                                                                                                                                                                                                                                                                                                                                                                                                                                                                          | 0                                                                                                                                                                                                                                                                                                                                                                                                                                                                                                                                                                                                                                                                                                                                                                                                                                                                                                                                                                  | -56                                                                                                                                                                                                                                                                                                                                                                                                                                                                                                                                                                                                                                                                                                                                                                                                                                                                                                                                                                                                                                                                                                                                                                                                    | 52                                                                                                                                                                                                                                                                                                                                                                                                                                                                                                                                                                                                                                                                                                                                                                                                                                                                                                                                                                                                                                                                                                                                                                                            | 0                                                                                                                                                                                                                                                                                                                                                                                                                                                                                                                                                                                                                                                                                                                                                                                                                                                                                                                                                                                                                                                                                                                                                                                                                                                              | -52                                                                                                                                                                                                                                                                                                                                                                                                                                                                                                                                                                                                                                                                                                                                                                                                                                                                                                                                                                                                                                                                                                                                                                                                                                                     | 35                                                                                                                                                                                                                                                                                                                                                                                                                                                                                                                                                                                                                                                                                                                                                                                                                                                                                                                                                                                                                                                                                                                                                                                                                                                                                                                                                                          | 0      | -35             |
|            | 31                                                            | 10                                                                                                                                                                                                                                  | 30                                                                                                                                                                                                                                                                                                                                                                                                                                                                                                                                                                                                                                                                                                                          | 0                                                                                                                                                                                                                                                                                                                                                                                                                                                                                                                                                                                                                                                                                                                                                                                                                                                                                                                                                                  | -30                                                                                                                                                                                                                                                                                                                                                                                                                                                                                                                                                                                                                                                                                                                                                                                                                                                                                                                                                                                                                                                                                                                                                                                                    | 38                                                                                                                                                                                                                                                                                                                                                                                                                                                                                                                                                                                                                                                                                                                                                                                                                                                                                                                                                                                                                                                                                                                                                                                            | 0                                                                                                                                                                                                                                                                                                                                                                                                                                                                                                                                                                                                                                                                                                                                                                                                                                                                                                                                                                                                                                                                                                                                                                                                                                                              | -38                                                                                                                                                                                                                                                                                                                                                                                                                                                                                                                                                                                                                                                                                                                                                                                                                                                                                                                                                                                                                                                                                                                                                                                                                                                     | 74                                                                                                                                                                                                                                                                                                                                                                                                                                                                                                                                                                                                                                                                                                                                                                                                                                                                                                                                                                                                                                                                                                                                                                                                                                                                                                                                                                          | 0      | -74             |
| 77,000.00  | \$1,425,000.00                                                | \$248,000.00                                                                                                                                                                                                                        | \$1,274,450.00                                                                                                                                                                                                                                                                                                                                                                                                                                                                                                                                                                                                                                                                                                              | \$0.00                                                                                                                                                                                                                                                                                                                                                                                                                                                                                                                                                                                                                                                                                                                                                                                                                                                                                                                                                             | -\$1,274,450.00                                                                                                                                                                                                                                                                                                                                                                                                                                                                                                                                                                                                                                                                                                                                                                                                                                                                                                                                                                                                                                                                                                                                                                                        | \$1,299,000.00                                                                                                                                                                                                                                                                                                                                                                                                                                                                                                                                                                                                                                                                                                                                                                                                                                                                                                                                                                                                                                                                                                                                                                                | \$0.00                                                                                                                                                                                                                                                                                                                                                                                                                                                                                                                                                                                                                                                                                                                                                                                                                                                                                                                                                                                                                                                                                                                                                                                                                                                         | -\$1,299,000.00                                                                                                                                                                                                                                                                                                                                                                                                                                                                                                                                                                                                                                                                                                                                                                                                                                                                                                                                                                                                                                                                                                                                                                                                                                         | \$1,499,000.00                                                                                                                                                                                                                                                                                                                                                                                                                                                                                                                                                                                                                                                                                                                                                                                                                                                                                                                                                                                                                                                                                                                                                                                                                                                                                                                                                              | \$0.00 | -\$1,499,000.00 |
| 7.73       | \$552.12                                                      | -\$15.61                                                                                                                                                                                                                            | \$540.59                                                                                                                                                                                                                                                                                                                                                                                                                                                                                                                                                                                                                                                                                                                    | \$0.00                                                                                                                                                                                                                                                                                                                                                                                                                                                                                                                                                                                                                                                                                                                                                                                                                                                                                                                                                             | -\$540.59                                                                                                                                                                                                                                                                                                                                                                                                                                                                                                                                                                                                                                                                                                                                                                                                                                                                                                                                                                                                                                                                                                                                                                                              | \$521.17                                                                                                                                                                                                                                                                                                                                                                                                                                                                                                                                                                                                                                                                                                                                                                                                                                                                                                                                                                                                                                                                                                                                                                                      | \$0.00                                                                                                                                                                                                                                                                                                                                                                                                                                                                                                                                                                                                                                                                                                                                                                                                                                                                                                                                                                                                                                                                                                                                                                                                                                                         | -\$521.17                                                                                                                                                                                                                                                                                                                                                                                                                                                                                                                                                                                                                                                                                                                                                                                                                                                                                                                                                                                                                                                                                                                                                                                                                                               | \$566.70                                                                                                                                                                                                                                                                                                                                                                                                                                                                                                                                                                                                                                                                                                                                                                                                                                                                                                                                                                                                                                                                                                                                                                                                                                                                                                                                                                    | \$0.00 | -\$566.70       |
| 1%         | 48.88%                                                        | -5.83%                                                                                                                                                                                                                              | 43.60%                                                                                                                                                                                                                                                                                                                                                                                                                                                                                                                                                                                                                                                                                                                      | 0.00%                                                                                                                                                                                                                                                                                                                                                                                                                                                                                                                                                                                                                                                                                                                                                                                                                                                                                                                                                              | -43.60%                                                                                                                                                                                                                                                                                                                                                                                                                                                                                                                                                                                                                                                                                                                                                                                                                                                                                                                                                                                                                                                                                                                                                                                                | 46.79%                                                                                                                                                                                                                                                                                                                                                                                                                                                                                                                                                                                                                                                                                                                                                                                                                                                                                                                                                                                                                                                                                                                                                                                        | 0.00%                                                                                                                                                                                                                                                                                                                                                                                                                                                                                                                                                                                                                                                                                                                                                                                                                                                                                                                                                                                                                                                                                                                                                                                                                                                          | -46.79%                                                                                                                                                                                                                                                                                                                                                                                                                                                                                                                                                                                                                                                                                                                                                                                                                                                                                                                                                                                                                                                                                                                                                                                                                                                 | 69.05%                                                                                                                                                                                                                                                                                                                                                                                                                                                                                                                                                                                                                                                                                                                                                                                                                                                                                                                                                                                                                                                                                                                                                                                                                                                                                                                                                                      | 0.00%  | -69.05%         |
| }          | 2.05                                                          | 0.22                                                                                                                                                                                                                                | 2.29                                                                                                                                                                                                                                                                                                                                                                                                                                                                                                                                                                                                                                                                                                                        | 0.00                                                                                                                                                                                                                                                                                                                                                                                                                                                                                                                                                                                                                                                                                                                                                                                                                                                                                                                                                               | -2.29                                                                                                                                                                                                                                                                                                                                                                                                                                                                                                                                                                                                                                                                                                                                                                                                                                                                                                                                                                                                                                                                                                                                                                                                  | 2.14                                                                                                                                                                                                                                                                                                                                                                                                                                                                                                                                                                                                                                                                                                                                                                                                                                                                                                                                                                                                                                                                                                                                                                                          | 0.00                                                                                                                                                                                                                                                                                                                                                                                                                                                                                                                                                                                                                                                                                                                                                                                                                                                                                                                                                                                                                                                                                                                                                                                                                                                           | -2.14                                                                                                                                                                                                                                                                                                                                                                                                                                                                                                                                                                                                                                                                                                                                                                                                                                                                                                                                                                                                                                                                                                                                                                                                                                                   | 1.45                                                                                                                                                                                                                                                                                                                                                                                                                                                                                                                                                                                                                                                                                                                                                                                                                                                                                                                                                                                                                                                                                                                                                                                                                                                                                                                                                                        | 0.00   | -1.45           |
|            | Q1                                                            |                                                                                                                                                                                                                                     |                                                                                                                                                                                                                                                                                                                                                                                                                                                                                                                                                                                                                                                                                                                             | Q2                                                                                                                                                                                                                                                                                                                                                                                                                                                                                                                                                                                                                                                                                                                                                                                                                                                                                                                                                                 |                                                                                                                                                                                                                                                                                                                                                                                                                                                                                                                                                                                                                                                                                                                                                                                                                                                                                                                                                                                                                                                                                                                                                                                                        |                                                                                                                                                                                                                                                                                                                                                                                                                                                                                                                                                                                                                                                                                                                                                                                                                                                                                                                                                                                                                                                                                                                                                                                               | Q3                                                                                                                                                                                                                                                                                                                                                                                                                                                                                                                                                                                                                                                                                                                                                                                                                                                                                                                                                                                                                                                                                                                                                                                                                                                             |                                                                                                                                                                                                                                                                                                                                                                                                                                                                                                                                                                                                                                                                                                                                                                                                                                                                                                                                                                                                                                                                                                                                                                                                                                                         |                                                                                                                                                                                                                                                                                                                                                                                                                                                                                                                                                                                                                                                                                                                                                                                                                                                                                                                                                                                                                                                                                                                                                                                                                                                                                                                                                                             | Q4     |                 |
| 3          | 2024*                                                         | Var.                                                                                                                                                                                                                                | 2023                                                                                                                                                                                                                                                                                                                                                                                                                                                                                                                                                                                                                                                                                                                        | 2024*                                                                                                                                                                                                                                                                                                                                                                                                                                                                                                                                                                                                                                                                                                                                                                                                                                                                                                                                                              | Var.                                                                                                                                                                                                                                                                                                                                                                                                                                                                                                                                                                                                                                                                                                                                                                                                                                                                                                                                                                                                                                                                                                                                                                                                   | 2023                                                                                                                                                                                                                                                                                                                                                                                                                                                                                                                                                                                                                                                                                                                                                                                                                                                                                                                                                                                                                                                                                                                                                                                          | 2024*                                                                                                                                                                                                                                                                                                                                                                                                                                                                                                                                                                                                                                                                                                                                                                                                                                                                                                                                                                                                                                                                                                                                                                                                                                                          | Var.                                                                                                                                                                                                                                                                                                                                                                                                                                                                                                                                                                                                                                                                                                                                                                                                                                                                                                                                                                                                                                                                                                                                                                                                                                                    | 2023                                                                                                                                                                                                                                                                                                                                                                                                                                                                                                                                                                                                                                                                                                                                                                                                                                                                                                                                                                                                                                                                                                                                                                                                                                                                                                                                                                        | 2024*  | Var.            |
|            | 113                                                           | 11                                                                                                                                                                                                                                  | 147                                                                                                                                                                                                                                                                                                                                                                                                                                                                                                                                                                                                                                                                                                                         | 0                                                                                                                                                                                                                                                                                                                                                                                                                                                                                                                                                                                                                                                                                                                                                                                                                                                                                                                                                                  | -147                                                                                                                                                                                                                                                                                                                                                                                                                                                                                                                                                                                                                                                                                                                                                                                                                                                                                                                                                                                                                                                                                                                                                                                                   | 107                                                                                                                                                                                                                                                                                                                                                                                                                                                                                                                                                                                                                                                                                                                                                                                                                                                                                                                                                                                                                                                                                                                                                                                           | 0                                                                                                                                                                                                                                                                                                                                                                                                                                                                                                                                                                                                                                                                                                                                                                                                                                                                                                                                                                                                                                                                                                                                                                                                                                                              | -107                                                                                                                                                                                                                                                                                                                                                                                                                                                                                                                                                                                                                                                                                                                                                                                                                                                                                                                                                                                                                                                                                                                                                                                                                                                    | 55                                                                                                                                                                                                                                                                                                                                                                                                                                                                                                                                                                                                                                                                                                                                                                                                                                                                                                                                                                                                                                                                                                                                                                                                                                                                                                                                                                          | 0      | -55             |
| .10,000.00 | \$1,275,000.00                                                | \$165,000.00                                                                                                                                                                                                                        | \$1,105,000.00                                                                                                                                                                                                                                                                                                                                                                                                                                                                                                                                                                                                                                                                                                              | \$0.00                                                                                                                                                                                                                                                                                                                                                                                                                                                                                                                                                                                                                                                                                                                                                                                                                                                                                                                                                             | -\$1,105,000.00                                                                                                                                                                                                                                                                                                                                                                                                                                                                                                                                                                                                                                                                                                                                                                                                                                                                                                                                                                                                                                                                                                                                                                                        | \$1,099,900.00                                                                                                                                                                                                                                                                                                                                                                                                                                                                                                                                                                                                                                                                                                                                                                                                                                                                                                                                                                                                                                                                                                                                                                                | \$0.00                                                                                                                                                                                                                                                                                                                                                                                                                                                                                                                                                                                                                                                                                                                                                                                                                                                                                                                                                                                                                                                                                                                                                                                                                                                         | -\$1,099,900.00                                                                                                                                                                                                                                                                                                                                                                                                                                                                                                                                                                                                                                                                                                                                                                                                                                                                                                                                                                                                                                                                                                                                                                                                                                         | \$1,275,000.00                                                                                                                                                                                                                                                                                                                                                                                                                                                                                                                                                                                                                                                                                                                                                                                                                                                                                                                                                                                                                                                                                                                                                                                                                                                                                                                                                              | \$0.00 | -\$1,275,000.00 |
| 1.97       | \$575.00                                                      | \$23.03                                                                                                                                                                                                                             | \$539.43                                                                                                                                                                                                                                                                                                                                                                                                                                                                                                                                                                                                                                                                                                                    | \$0.00                                                                                                                                                                                                                                                                                                                                                                                                                                                                                                                                                                                                                                                                                                                                                                                                                                                                                                                                                             | -\$539.43                                                                                                                                                                                                                                                                                                                                                                                                                                                                                                                                                                                                                                                                                                                                                                                                                                                                                                                                                                                                                                                                                                                                                                                              | \$532.55                                                                                                                                                                                                                                                                                                                                                                                                                                                                                                                                                                                                                                                                                                                                                                                                                                                                                                                                                                                                                                                                                                                                                                                      | \$0.00                                                                                                                                                                                                                                                                                                                                                                                                                                                                                                                                                                                                                                                                                                                                                                                                                                                                                                                                                                                                                                                                                                                                                                                                                                                         | -\$532.55                                                                                                                                                                                                                                                                                                                                                                                                                                                                                                                                                                                                                                                                                                                                                                                                                                                                                                                                                                                                                                                                                                                                                                                                                                               | \$555.56                                                                                                                                                                                                                                                                                                                                                                                                                                                                                                                                                                                                                                                                                                                                                                                                                                                                                                                                                                                                                                                                                                                                                                                                                                                                                                                                                                    | \$0.00 | -\$555.56       |
|            | Q1                                                            |                                                                                                                                                                                                                                     |                                                                                                                                                                                                                                                                                                                                                                                                                                                                                                                                                                                                                                                                                                                             | Q2                                                                                                                                                                                                                                                                                                                                                                                                                                                                                                                                                                                                                                                                                                                                                                                                                                                                                                                                                                 |                                                                                                                                                                                                                                                                                                                                                                                                                                                                                                                                                                                                                                                                                                                                                                                                                                                                                                                                                                                                                                                                                                                                                                                                        |                                                                                                                                                                                                                                                                                                                                                                                                                                                                                                                                                                                                                                                                                                                                                                                                                                                                                                                                                                                                                                                                                                                                                                                               | Q3                                                                                                                                                                                                                                                                                                                                                                                                                                                                                                                                                                                                                                                                                                                                                                                                                                                                                                                                                                                                                                                                                                                                                                                                                                                             |                                                                                                                                                                                                                                                                                                                                                                                                                                                                                                                                                                                                                                                                                                                                                                                                                                                                                                                                                                                                                                                                                                                                                                                                                                                         |                                                                                                                                                                                                                                                                                                                                                                                                                                                                                                                                                                                                                                                                                                                                                                                                                                                                                                                                                                                                                                                                                                                                                                                                                                                                                                                                                                             | Q4     |                 |
| 3          | 2024*                                                         | Var.                                                                                                                                                                                                                                | 2023                                                                                                                                                                                                                                                                                                                                                                                                                                                                                                                                                                                                                                                                                                                        | 2024*                                                                                                                                                                                                                                                                                                                                                                                                                                                                                                                                                                                                                                                                                                                                                                                                                                                                                                                                                              | Var.                                                                                                                                                                                                                                                                                                                                                                                                                                                                                                                                                                                                                                                                                                                                                                                                                                                                                                                                                                                                                                                                                                                                                                                                   | 2023                                                                                                                                                                                                                                                                                                                                                                                                                                                                                                                                                                                                                                                                                                                                                                                                                                                                                                                                                                                                                                                                                                                                                                                          | 2024*                                                                                                                                                                                                                                                                                                                                                                                                                                                                                                                                                                                                                                                                                                                                                                                                                                                                                                                                                                                                                                                                                                                                                                                                                                                          | Var.                                                                                                                                                                                                                                                                                                                                                                                                                                                                                                                                                                                                                                                                                                                                                                                                                                                                                                                                                                                                                                                                                                                                                                                                                                                    | 2023                                                                                                                                                                                                                                                                                                                                                                                                                                                                                                                                                                                                                                                                                                                                                                                                                                                                                                                                                                                                                                                                                                                                                                                                                                                                                                                                                                        | 2024*  | Var.            |
|            | 18                                                            | -5                                                                                                                                                                                                                                  | 25                                                                                                                                                                                                                                                                                                                                                                                                                                                                                                                                                                                                                                                                                                                          | 0                                                                                                                                                                                                                                                                                                                                                                                                                                                                                                                                                                                                                                                                                                                                                                                                                                                                                                                                                                  | -25                                                                                                                                                                                                                                                                                                                                                                                                                                                                                                                                                                                                                                                                                                                                                                                                                                                                                                                                                                                                                                                                                                                                                                                                    | 15                                                                                                                                                                                                                                                                                                                                                                                                                                                                                                                                                                                                                                                                                                                                                                                                                                                                                                                                                                                                                                                                                                                                                                                            | 0                                                                                                                                                                                                                                                                                                                                                                                                                                                                                                                                                                                                                                                                                                                                                                                                                                                                                                                                                                                                                                                                                                                                                                                                                                                              | -15                                                                                                                                                                                                                                                                                                                                                                                                                                                                                                                                                                                                                                                                                                                                                                                                                                                                                                                                                                                                                                                                                                                                                                                                                                                     | 7                                                                                                                                                                                                                                                                                                                                                                                                                                                                                                                                                                                                                                                                                                                                                                                                                                                                                                                                                                                                                                                                                                                                                                                                                                                                                                                                                                           | 0      | -7              |
| 549,000.00 | \$1,538,900.00                                                | -\$10,100.00                                                                                                                                                                                                                        | \$1,098,000.00                                                                                                                                                                                                                                                                                                                                                                                                                                                                                                                                                                                                                                                                                                              | \$0.00                                                                                                                                                                                                                                                                                                                                                                                                                                                                                                                                                                                                                                                                                                                                                                                                                                                                                                                                                             | -\$1,098,000.00                                                                                                                                                                                                                                                                                                                                                                                                                                                                                                                                                                                                                                                                                                                                                                                                                                                                                                                                                                                                                                                                                                                                                                                        | \$1,150,000.00                                                                                                                                                                                                                                                                                                                                                                                                                                                                                                                                                                                                                                                                                                                                                                                                                                                                                                                                                                                                                                                                                                                                                                                | \$0.00                                                                                                                                                                                                                                                                                                                                                                                                                                                                                                                                                                                                                                                                                                                                                                                                                                                                                                                                                                                                                                                                                                                                                                                                                                                         | -\$1,150,000.00                                                                                                                                                                                                                                                                                                                                                                                                                                                                                                                                                                                                                                                                                                                                                                                                                                                                                                                                                                                                                                                                                                                                                                                                                                         | \$1,345,000.00                                                                                                                                                                                                                                                                                                                                                                                                                                                                                                                                                                                                                                                                                                                                                                                                                                                                                                                                                                                                                                                                                                                                                                                                                                                                                                                                                              | \$0.00 | -\$1,345,000.00 |
| 8.68       | \$556.74                                                      | -\$21.94                                                                                                                                                                                                                            | \$556.02                                                                                                                                                                                                                                                                                                                                                                                                                                                                                                                                                                                                                                                                                                                    | \$0.00                                                                                                                                                                                                                                                                                                                                                                                                                                                                                                                                                                                                                                                                                                                                                                                                                                                                                                                                                             | -\$556.02                                                                                                                                                                                                                                                                                                                                                                                                                                                                                                                                                                                                                                                                                                                                                                                                                                                                                                                                                                                                                                                                                                                                                                                              | \$496.19                                                                                                                                                                                                                                                                                                                                                                                                                                                                                                                                                                                                                                                                                                                                                                                                                                                                                                                                                                                                                                                                                                                                                                                      | \$0.00                                                                                                                                                                                                                                                                                                                                                                                                                                                                                                                                                                                                                                                                                                                                                                                                                                                                                                                                                                                                                                                                                                                                                                                                                                                         | -\$496.19                                                                                                                                                                                                                                                                                                                                                                                                                                                                                                                                                                                                                                                                                                                                                                                                                                                                                                                                                                                                                                                                                                                                                                                                                                               | \$548.98                                                                                                                                                                                                                                                                                                                                                                                                                                                                                                                                                                                                                                                                                                                                                                                                                                                                                                                                                                                                                                                                                                                                                                                                                                                                                                                                                                    | \$0.00 | -\$548.98       |
|            | Q1                                                            |                                                                                                                                                                                                                                     |                                                                                                                                                                                                                                                                                                                                                                                                                                                                                                                                                                                                                                                                                                                             | Q2                                                                                                                                                                                                                                                                                                                                                                                                                                                                                                                                                                                                                                                                                                                                                                                                                                                                                                                                                                 |                                                                                                                                                                                                                                                                                                                                                                                                                                                                                                                                                                                                                                                                                                                                                                                                                                                                                                                                                                                                                                                                                                                                                                                                        |                                                                                                                                                                                                                                                                                                                                                                                                                                                                                                                                                                                                                                                                                                                                                                                                                                                                                                                                                                                                                                                                                                                                                                                               | Q3                                                                                                                                                                                                                                                                                                                                                                                                                                                                                                                                                                                                                                                                                                                                                                                                                                                                                                                                                                                                                                                                                                                                                                                                                                                             |                                                                                                                                                                                                                                                                                                                                                                                                                                                                                                                                                                                                                                                                                                                                                                                                                                                                                                                                                                                                                                                                                                                                                                                                                                                         |                                                                                                                                                                                                                                                                                                                                                                                                                                                                                                                                                                                                                                                                                                                                                                                                                                                                                                                                                                                                                                                                                                                                                                                                                                                                                                                                                                             | Q4     |                 |
| :3         | 2024*                                                         | Var.                                                                                                                                                                                                                                | 2023                                                                                                                                                                                                                                                                                                                                                                                                                                                                                                                                                                                                                                                                                                                        | 2024*                                                                                                                                                                                                                                                                                                                                                                                                                                                                                                                                                                                                                                                                                                                                                                                                                                                                                                                                                              | Var.                                                                                                                                                                                                                                                                                                                                                                                                                                                                                                                                                                                                                                                                                                                                                                                                                                                                                                                                                                                                                                                                                                                                                                                                   | 2023                                                                                                                                                                                                                                                                                                                                                                                                                                                                                                                                                                                                                                                                                                                                                                                                                                                                                                                                                                                                                                                                                                                                                                                          | 2024*                                                                                                                                                                                                                                                                                                                                                                                                                                                                                                                                                                                                                                                                                                                                                                                                                                                                                                                                                                                                                                                                                                                                                                                                                                                          | Var.                                                                                                                                                                                                                                                                                                                                                                                                                                                                                                                                                                                                                                                                                                                                                                                                                                                                                                                                                                                                                                                                                                                                                                                                                                                    | 2023                                                                                                                                                                                                                                                                                                                                                                                                                                                                                                                                                                                                                                                                                                                                                                                                                                                                                                                                                                                                                                                                                                                                                                                                                                                                                                                                                                        | 2024*  | Var.            |
|            | 81                                                            | 8                                                                                                                                                                                                                                   | 113                                                                                                                                                                                                                                                                                                                                                                                                                                                                                                                                                                                                                                                                                                                         | 0                                                                                                                                                                                                                                                                                                                                                                                                                                                                                                                                                                                                                                                                                                                                                                                                                                                                                                                                                                  | -113                                                                                                                                                                                                                                                                                                                                                                                                                                                                                                                                                                                                                                                                                                                                                                                                                                                                                                                                                                                                                                                                                                                                                                                                   | 89                                                                                                                                                                                                                                                                                                                                                                                                                                                                                                                                                                                                                                                                                                                                                                                                                                                                                                                                                                                                                                                                                                                                                                                            | 0                                                                                                                                                                                                                                                                                                                                                                                                                                                                                                                                                                                                                                                                                                                                                                                                                                                                                                                                                                                                                                                                                                                                                                                                                                                              | -89                                                                                                                                                                                                                                                                                                                                                                                                                                                                                                                                                                                                                                                                                                                                                                                                                                                                                                                                                                                                                                                                                                                                                                                                                                                     | 46                                                                                                                                                                                                                                                                                                                                                                                                                                                                                                                                                                                                                                                                                                                                                                                                                                                                                                                                                                                                                                                                                                                                                                                                                                                                                                                                                                          | 0      | -46             |
| 069,000.00 | \$1,195,000.00                                                | \$126,000.00                                                                                                                                                                                                                        | \$1,085,000.00                                                                                                                                                                                                                                                                                                                                                                                                                                                                                                                                                                                                                                                                                                              | \$0.00                                                                                                                                                                                                                                                                                                                                                                                                                                                                                                                                                                                                                                                                                                                                                                                                                                                                                                                                                             | -\$1,085,000.00                                                                                                                                                                                                                                                                                                                                                                                                                                                                                                                                                                                                                                                                                                                                                                                                                                                                                                                                                                                                                                                                                                                                                                                        | \$879,000.00                                                                                                                                                                                                                                                                                                                                                                                                                                                                                                                                                                                                                                                                                                                                                                                                                                                                                                                                                                                                                                                                                                                                                                                  | \$0.00                                                                                                                                                                                                                                                                                                                                                                                                                                                                                                                                                                                                                                                                                                                                                                                                                                                                                                                                                                                                                                                                                                                                                                                                                                                         | -\$879,000.00                                                                                                                                                                                                                                                                                                                                                                                                                                                                                                                                                                                                                                                                                                                                                                                                                                                                                                                                                                                                                                                                                                                                                                                                                                           | \$1,082,000.00                                                                                                                                                                                                                                                                                                                                                                                                                                                                                                                                                                                                                                                                                                                                                                                                                                                                                                                                                                                                                                                                                                                                                                                                                                                                                                                                                              | \$0.00 | -\$1,082,000.00 |
| 9.50       | \$566.86                                                      | \$47.36                                                                                                                                                                                                                             | \$540.86                                                                                                                                                                                                                                                                                                                                                                                                                                                                                                                                                                                                                                                                                                                    | \$0.00                                                                                                                                                                                                                                                                                                                                                                                                                                                                                                                                                                                                                                                                                                                                                                                                                                                                                                                                                             | -\$540.86                                                                                                                                                                                                                                                                                                                                                                                                                                                                                                                                                                                                                                                                                                                                                                                                                                                                                                                                                                                                                                                                                                                                                                                              | \$533.12                                                                                                                                                                                                                                                                                                                                                                                                                                                                                                                                                                                                                                                                                                                                                                                                                                                                                                                                                                                                                                                                                                                                                                                      | \$0.00                                                                                                                                                                                                                                                                                                                                                                                                                                                                                                                                                                                                                                                                                                                                                                                                                                                                                                                                                                                                                                                                                                                                                                                                                                                         | -\$533.12                                                                                                                                                                                                                                                                                                                                                                                                                                                                                                                                                                                                                                                                                                                                                                                                                                                                                                                                                                                                                                                                                                                                                                                                                                               | \$541.41                                                                                                                                                                                                                                                                                                                                                                                                                                                                                                                                                                                                                                                                                                                                                                                                                                                                                                                                                                                                                                                                                                                                                                                                                                                                                                                                                                    | \$0.00 | -\$541.41       |
|            | 12                                                            | -3                                                                                                                                                                                                                                  | 7                                                                                                                                                                                                                                                                                                                                                                                                                                                                                                                                                                                                                                                                                                                           | 0                                                                                                                                                                                                                                                                                                                                                                                                                                                                                                                                                                                                                                                                                                                                                                                                                                                                                                                                                                  | -7                                                                                                                                                                                                                                                                                                                                                                                                                                                                                                                                                                                                                                                                                                                                                                                                                                                                                                                                                                                                                                                                                                                                                                                                     | 12                                                                                                                                                                                                                                                                                                                                                                                                                                                                                                                                                                                                                                                                                                                                                                                                                                                                                                                                                                                                                                                                                                                                                                                            | 0                                                                                                                                                                                                                                                                                                                                                                                                                                                                                                                                                                                                                                                                                                                                                                                                                                                                                                                                                                                                                                                                                                                                                                                                                                                              | -12                                                                                                                                                                                                                                                                                                                                                                                                                                                                                                                                                                                                                                                                                                                                                                                                                                                                                                                                                                                                                                                                                                                                                                                                                                                     | 19                                                                                                                                                                                                                                                                                                                                                                                                                                                                                                                                                                                                                                                                                                                                                                                                                                                                                                                                                                                                                                                                                                                                                                                                                                                                                                                                                                          | 0      | -19             |
| 77777733   | 77,000.00 7.73 11% 3 10,000.0097 3 49,000.00 3.68 3 69,000.00 | 3 2024* 52 31 77,000.00 \$1,425,000.00 7.73 \$552.12 1% 48.88% 2.05  Q1 3 2024* 113 10,000.00 \$1,275,000.0097 \$575.00  Q1 3 2024* 18 49,000.00 \$1,538,900.00 3.68 \$556.74  Q1 3 2024* 81 69,000.00 \$1,195,000.00 0.50 \$566.86 | 33       2024*       Var.         52       6         31       10         77,000.00       \$1,425,000.00       \$248,000.00         7.73       \$552.12       -\$15.61         1%       48.88%       -5.83%         2.05       0.22         Q1         3       2024*       Var.         113       11         10,000.00       \$1,275,000.00       \$165,000.00         2.97       \$575.00       \$23.03         Q1         3       2024*       Var.         49,000.00       \$1,538,900.00       -\$10,100.00         3.68       \$556.74       -\$21.94         Q1         3       2024*       Var.         81       8         69,000.00       \$1,195,000.00       \$126,000.00         0.50       \$566.86       \$47.36 | 33       2024*       Var.       2023         52       6       56         31       10       30         77,000.00       \$1,425,000.00       \$248,000.00       \$1,274,450.00         7.73       \$552.12       -\$15.61       \$540.59         1%       48.88%       -5.83%       43.60%         2.05       0.22       2.29         Q1         3       2024*       Var.       2023         113       11       147         10,000.00       \$1,275,000.00       \$165,000.00       \$1,105,000.00         2.97       \$575.00       \$23.03       \$539.43         Q1         3       2024*       Var.       2023         49,000.00       \$1,538,900.00       -\$10,100.00       \$1,098,000.00         3.68       \$556.74       -\$21.94       \$556.02         Q1         3       2024*       Var.       2023         81       8       113         69,000.00       \$1,195,000.00       \$1,085,000.00         9.50       \$566.86       \$47.36       \$540.86 | 3         2024*         Var.         2023         2024*           52         6         56         0           77,000.00         \$1,425,000.00         \$248,000.00         \$1,274,450.00         \$0.00           77,000.00         \$1,274,450.00         \$0.00         \$0.00           77,73         \$552.12         -\$15.61         \$540.59         \$0.00           19%         48.88%         -5.83%         43.60%         0.00%           2.05         0.22         2.29         0.00           3         2024*         Var.         2023         2024*           113         11         147         0         14,105,000.00         \$0.00           1.97         \$575.00         \$23.03         \$539.43         \$0.00           29         223.03         \$539.43         \$0.00           3         2024*         Var.         2023         2024*           49,000.00         \$1,538,900.00         -\$10,100.00         \$1,098,000.00         \$0.00           36.68         \$556.74         -\$21.94         \$556.02         \$0.00           49,000.00         \$1,195,000.00         \$1,095,000.00         \$1,095,000.00         \$1,095,000.00         \$1,095,000.00 | 3         2024*         Var.         2023         2024*         Var.           52         6         56         0         -56           31         10         30         0         -30           77,000.00         \$1,425,000.00         \$248,000.00         \$1,274,450.00         \$0.00         -\$1,274,450.00           7.73         \$552.12         -\$15.61         \$540.59         \$0.00         -\$540.59           1%         48.88%         -5.83%         43.60%         0.00%         -43.60%           2.05         0.22         2.29         0.00         -2.29           3         2024*         Var.         2023         2024*         Var.           113         11         147         0         -147           10,000.00         \$1,275,000.00         \$165,000.00         \$1,105,000.00         \$0.00         -\$1,105,000.00           .97         \$575.00         \$23.03         \$539.43         \$0.00         -\$539.43           49,000.00         \$1,538,900.00         -\$10,100.00         \$1,098,000.00         \$0.00         -\$1,098,000.00           3.68         \$556.74         -\$21.94         \$556.02         \$0.00         -\$556.02 | 33         2024*         Var.         2023         2024*         Var.         2023           52         6         56         0         -56         52           77,000.00         \$1,425,000.00         \$248,000.00         \$1,274,450.00         \$0.00         -\$1,274,450.00         \$1,299,000.00           773         \$552.12         -\$15.61         \$540.59         \$0.00         -\$540.59         \$521.17           16%         48.88%         -5.83%         43.60%         0.00%         -43.60%         46.79%           2.05         0.22         2.29         0.00         -2.29         2.14           3         2024*         Var.         2023         2024*         Var.         2023           113         11         147         0         -147         107         107         107         107         100         -\$1,05,000.00         \$1,099,000.00         \$539.43         \$532.55         \$539.43         \$530.00         -\$539.43         \$532.55         \$539.43         \$532.55         \$539.43         \$532.55         \$539.43         \$530.00         \$539.43         \$532.55         \$539.43         \$530.00         \$539.43         \$532.55         \$539.43         \$539.43         \$539.43 | 3         2024*         Var.         2023         2024*         Var.         2023         2024*           52         6         56         0         -56         52         0           77,000.00         \$1,425,000.00         \$248,000.00         \$1,274,450.00         \$0.00         -\$1,274,450.00         \$1,299,000.00         \$0.00           77,33         \$552.12         -\$15.61         \$540.59         \$0.00         -\$540.59         \$521.17         \$0.00           1%         48.88%         -5.83%         43.60%         0.00%         -43.60%         46.79%         0.00%           2.05         0.22         2.29         0.00         -2.29         2.14         0.00           3         2024*         Var.         2023         2024*         Var.         2023         2024*           113         11         147         0         -147         107         0         10,000.00         \$1,275,000.00         \$1,105,000.00         \$0.00         -\$1,105,000.00         \$1,009,000.00         \$0.00         -\$239.43         \$532.55         \$0.00           .97         \$575.00         \$23.03         \$539.43         \$0.00         -\$1,105,000.00         \$1,009,000.00         \$1,009,000.00 | 3         2024*         Var.         2023         2024*         Var.         2029         200.00         -\$1,274,450.00         \$1,299,000.00         \$0.00         -\$1,299,000.00         \$0.00         -\$1,299,000.00         \$0.00         -\$1,299,000.00         \$0.00         -\$1,299,000.00         \$0.00         -\$1,299,000.00         \$0.00         -\$1,299,000.00         \$0.00         -\$1,299,000.00         \$0.00         -\$21,17         \$0.00         -\$21,17         \$0.00         -\$21,17         \$0.00         -\$21,17         \$0.00         -\$21,17         \$0.00         -\$21,17         \$0.00         -\$21,17         \$0.00         -\$21,17         \$0.00         -\$21,17         \$0.00         -\$21,17         \$0.00         -\$21,17         \$0.00         -\$21,14         \$0.00         -\$21,14         \$0.00         -\$21,14         \$0.00         -\$0.00         \$0.00         \$0.00         \$0.00         \$0.00         \$0.00         \$0.00         \$0.00         \$0.00         \$0.00         \$0. |        | 1               |