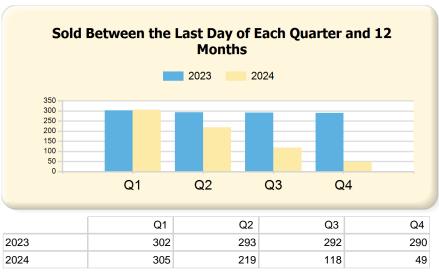

### 2024 vs. 2023 Per Quarter

Prepared by Ryan Cook on Friday, March 29, 2024

|            | Q1                                                            |                                                                                                                                                                                                                                     |                                                                                                                                                                                                                                                                                                                                                                                                                                                                                                                                                                                                                                                                                                                             | Q2                                                                                                                                                                                                                                                                                                                                                                                                                                                                                                                                                                                                                                                                                                                                                                                                                                                                                                                                                                 |                                                                                                                                                                                                                                                                                                                                                                                                                                                                                                                                                                                                                                                                                                                                                                                                                                                                                                                                                                                                                                                                                                                                                                                                        |                                                                                                                                                                                                                                                                                                                                                                                                                                                                                                                                                                                                                                                                                                                                                                                                                                                                                                                                                                                                                                                                                                                                                                                               | Q3                                                                                                                                                                                                                                                                                                                                                                                                                                                                                                                                                                                                                                                                                                                                                                                                                                                                                                                                                                                                                                                                                                                                                                                                                                                             |                                                                                                                                                                                                                                                                                                                                                                                                                                                                                                                                                                                                                                                                                                                                                                                                                                                                                                                                                                                                                                                                                                                                                                                                                                                         |                                                                                                                                                                                                                                                                                                                                                                                                                                                                                                                                                                                                                                                                                                                                                                                                                                                                                                                                                                                                                                                                                                                                                                                                                                                                                                                                                                             | Q4     |                 |
|------------|---------------------------------------------------------------|-------------------------------------------------------------------------------------------------------------------------------------------------------------------------------------------------------------------------------------|-----------------------------------------------------------------------------------------------------------------------------------------------------------------------------------------------------------------------------------------------------------------------------------------------------------------------------------------------------------------------------------------------------------------------------------------------------------------------------------------------------------------------------------------------------------------------------------------------------------------------------------------------------------------------------------------------------------------------------|--------------------------------------------------------------------------------------------------------------------------------------------------------------------------------------------------------------------------------------------------------------------------------------------------------------------------------------------------------------------------------------------------------------------------------------------------------------------------------------------------------------------------------------------------------------------------------------------------------------------------------------------------------------------------------------------------------------------------------------------------------------------------------------------------------------------------------------------------------------------------------------------------------------------------------------------------------------------|--------------------------------------------------------------------------------------------------------------------------------------------------------------------------------------------------------------------------------------------------------------------------------------------------------------------------------------------------------------------------------------------------------------------------------------------------------------------------------------------------------------------------------------------------------------------------------------------------------------------------------------------------------------------------------------------------------------------------------------------------------------------------------------------------------------------------------------------------------------------------------------------------------------------------------------------------------------------------------------------------------------------------------------------------------------------------------------------------------------------------------------------------------------------------------------------------------|-----------------------------------------------------------------------------------------------------------------------------------------------------------------------------------------------------------------------------------------------------------------------------------------------------------------------------------------------------------------------------------------------------------------------------------------------------------------------------------------------------------------------------------------------------------------------------------------------------------------------------------------------------------------------------------------------------------------------------------------------------------------------------------------------------------------------------------------------------------------------------------------------------------------------------------------------------------------------------------------------------------------------------------------------------------------------------------------------------------------------------------------------------------------------------------------------|----------------------------------------------------------------------------------------------------------------------------------------------------------------------------------------------------------------------------------------------------------------------------------------------------------------------------------------------------------------------------------------------------------------------------------------------------------------------------------------------------------------------------------------------------------------------------------------------------------------------------------------------------------------------------------------------------------------------------------------------------------------------------------------------------------------------------------------------------------------------------------------------------------------------------------------------------------------------------------------------------------------------------------------------------------------------------------------------------------------------------------------------------------------------------------------------------------------------------------------------------------------|---------------------------------------------------------------------------------------------------------------------------------------------------------------------------------------------------------------------------------------------------------------------------------------------------------------------------------------------------------------------------------------------------------------------------------------------------------------------------------------------------------------------------------------------------------------------------------------------------------------------------------------------------------------------------------------------------------------------------------------------------------------------------------------------------------------------------------------------------------------------------------------------------------------------------------------------------------------------------------------------------------------------------------------------------------------------------------------------------------------------------------------------------------------------------------------------------------------------------------------------------------|-----------------------------------------------------------------------------------------------------------------------------------------------------------------------------------------------------------------------------------------------------------------------------------------------------------------------------------------------------------------------------------------------------------------------------------------------------------------------------------------------------------------------------------------------------------------------------------------------------------------------------------------------------------------------------------------------------------------------------------------------------------------------------------------------------------------------------------------------------------------------------------------------------------------------------------------------------------------------------------------------------------------------------------------------------------------------------------------------------------------------------------------------------------------------------------------------------------------------------------------------------------------------------------------------------------------------------------------------------------------------------|--------|-----------------|
| :3         | 2024*                                                         | Var.                                                                                                                                                                                                                                | 2023                                                                                                                                                                                                                                                                                                                                                                                                                                                                                                                                                                                                                                                                                                                        | 2024*                                                                                                                                                                                                                                                                                                                                                                                                                                                                                                                                                                                                                                                                                                                                                                                                                                                                                                                                                              | Var.                                                                                                                                                                                                                                                                                                                                                                                                                                                                                                                                                                                                                                                                                                                                                                                                                                                                                                                                                                                                                                                                                                                                                                                                   | 2023                                                                                                                                                                                                                                                                                                                                                                                                                                                                                                                                                                                                                                                                                                                                                                                                                                                                                                                                                                                                                                                                                                                                                                                          | 2024*                                                                                                                                                                                                                                                                                                                                                                                                                                                                                                                                                                                                                                                                                                                                                                                                                                                                                                                                                                                                                                                                                                                                                                                                                                                          | Var.                                                                                                                                                                                                                                                                                                                                                                                                                                                                                                                                                                                                                                                                                                                                                                                                                                                                                                                                                                                                                                                                                                                                                                                                                                                    | 2023                                                                                                                                                                                                                                                                                                                                                                                                                                                                                                                                                                                                                                                                                                                                                                                                                                                                                                                                                                                                                                                                                                                                                                                                                                                                                                                                                                        | 2024*  | Var.            |
|            | 52                                                            | 6                                                                                                                                                                                                                                   | 56                                                                                                                                                                                                                                                                                                                                                                                                                                                                                                                                                                                                                                                                                                                          | 0                                                                                                                                                                                                                                                                                                                                                                                                                                                                                                                                                                                                                                                                                                                                                                                                                                                                                                                                                                  | -56                                                                                                                                                                                                                                                                                                                                                                                                                                                                                                                                                                                                                                                                                                                                                                                                                                                                                                                                                                                                                                                                                                                                                                                                    | 52                                                                                                                                                                                                                                                                                                                                                                                                                                                                                                                                                                                                                                                                                                                                                                                                                                                                                                                                                                                                                                                                                                                                                                                            | 0                                                                                                                                                                                                                                                                                                                                                                                                                                                                                                                                                                                                                                                                                                                                                                                                                                                                                                                                                                                                                                                                                                                                                                                                                                                              | -52                                                                                                                                                                                                                                                                                                                                                                                                                                                                                                                                                                                                                                                                                                                                                                                                                                                                                                                                                                                                                                                                                                                                                                                                                                                     | 35                                                                                                                                                                                                                                                                                                                                                                                                                                                                                                                                                                                                                                                                                                                                                                                                                                                                                                                                                                                                                                                                                                                                                                                                                                                                                                                                                                          | 0      | -35             |
|            | 31                                                            | 10                                                                                                                                                                                                                                  | 30                                                                                                                                                                                                                                                                                                                                                                                                                                                                                                                                                                                                                                                                                                                          | 0                                                                                                                                                                                                                                                                                                                                                                                                                                                                                                                                                                                                                                                                                                                                                                                                                                                                                                                                                                  | -30                                                                                                                                                                                                                                                                                                                                                                                                                                                                                                                                                                                                                                                                                                                                                                                                                                                                                                                                                                                                                                                                                                                                                                                                    | 38                                                                                                                                                                                                                                                                                                                                                                                                                                                                                                                                                                                                                                                                                                                                                                                                                                                                                                                                                                                                                                                                                                                                                                                            | 0                                                                                                                                                                                                                                                                                                                                                                                                                                                                                                                                                                                                                                                                                                                                                                                                                                                                                                                                                                                                                                                                                                                                                                                                                                                              | -38                                                                                                                                                                                                                                                                                                                                                                                                                                                                                                                                                                                                                                                                                                                                                                                                                                                                                                                                                                                                                                                                                                                                                                                                                                                     | 74                                                                                                                                                                                                                                                                                                                                                                                                                                                                                                                                                                                                                                                                                                                                                                                                                                                                                                                                                                                                                                                                                                                                                                                                                                                                                                                                                                          | 0      | -74             |
| 77,000.00  | \$1,425,000.00                                                | \$248,000.00                                                                                                                                                                                                                        | \$1,274,450.00                                                                                                                                                                                                                                                                                                                                                                                                                                                                                                                                                                                                                                                                                                              | \$0.00                                                                                                                                                                                                                                                                                                                                                                                                                                                                                                                                                                                                                                                                                                                                                                                                                                                                                                                                                             | -\$1,274,450.00                                                                                                                                                                                                                                                                                                                                                                                                                                                                                                                                                                                                                                                                                                                                                                                                                                                                                                                                                                                                                                                                                                                                                                                        | \$1,299,000.00                                                                                                                                                                                                                                                                                                                                                                                                                                                                                                                                                                                                                                                                                                                                                                                                                                                                                                                                                                                                                                                                                                                                                                                | \$0.00                                                                                                                                                                                                                                                                                                                                                                                                                                                                                                                                                                                                                                                                                                                                                                                                                                                                                                                                                                                                                                                                                                                                                                                                                                                         | -\$1,299,000.00                                                                                                                                                                                                                                                                                                                                                                                                                                                                                                                                                                                                                                                                                                                                                                                                                                                                                                                                                                                                                                                                                                                                                                                                                                         | \$1,499,000.00                                                                                                                                                                                                                                                                                                                                                                                                                                                                                                                                                                                                                                                                                                                                                                                                                                                                                                                                                                                                                                                                                                                                                                                                                                                                                                                                                              | \$0.00 | -\$1,499,000.00 |
| 7.73       | \$552.12                                                      | -\$15.61                                                                                                                                                                                                                            | \$540.59                                                                                                                                                                                                                                                                                                                                                                                                                                                                                                                                                                                                                                                                                                                    | \$0.00                                                                                                                                                                                                                                                                                                                                                                                                                                                                                                                                                                                                                                                                                                                                                                                                                                                                                                                                                             | -\$540.59                                                                                                                                                                                                                                                                                                                                                                                                                                                                                                                                                                                                                                                                                                                                                                                                                                                                                                                                                                                                                                                                                                                                                                                              | \$521.17                                                                                                                                                                                                                                                                                                                                                                                                                                                                                                                                                                                                                                                                                                                                                                                                                                                                                                                                                                                                                                                                                                                                                                                      | \$0.00                                                                                                                                                                                                                                                                                                                                                                                                                                                                                                                                                                                                                                                                                                                                                                                                                                                                                                                                                                                                                                                                                                                                                                                                                                                         | -\$521.17                                                                                                                                                                                                                                                                                                                                                                                                                                                                                                                                                                                                                                                                                                                                                                                                                                                                                                                                                                                                                                                                                                                                                                                                                                               | \$566.70                                                                                                                                                                                                                                                                                                                                                                                                                                                                                                                                                                                                                                                                                                                                                                                                                                                                                                                                                                                                                                                                                                                                                                                                                                                                                                                                                                    | \$0.00 | -\$566.70       |
| 1%         | 48.88%                                                        | -5.83%                                                                                                                                                                                                                              | 43.60%                                                                                                                                                                                                                                                                                                                                                                                                                                                                                                                                                                                                                                                                                                                      | 0.00%                                                                                                                                                                                                                                                                                                                                                                                                                                                                                                                                                                                                                                                                                                                                                                                                                                                                                                                                                              | -43.60%                                                                                                                                                                                                                                                                                                                                                                                                                                                                                                                                                                                                                                                                                                                                                                                                                                                                                                                                                                                                                                                                                                                                                                                                | 46.79%                                                                                                                                                                                                                                                                                                                                                                                                                                                                                                                                                                                                                                                                                                                                                                                                                                                                                                                                                                                                                                                                                                                                                                                        | 0.00%                                                                                                                                                                                                                                                                                                                                                                                                                                                                                                                                                                                                                                                                                                                                                                                                                                                                                                                                                                                                                                                                                                                                                                                                                                                          | -46.79%                                                                                                                                                                                                                                                                                                                                                                                                                                                                                                                                                                                                                                                                                                                                                                                                                                                                                                                                                                                                                                                                                                                                                                                                                                                 | 69.05%                                                                                                                                                                                                                                                                                                                                                                                                                                                                                                                                                                                                                                                                                                                                                                                                                                                                                                                                                                                                                                                                                                                                                                                                                                                                                                                                                                      | 0.00%  | -69.05%         |
| }          | 2.05                                                          | 0.22                                                                                                                                                                                                                                | 2.29                                                                                                                                                                                                                                                                                                                                                                                                                                                                                                                                                                                                                                                                                                                        | 0.00                                                                                                                                                                                                                                                                                                                                                                                                                                                                                                                                                                                                                                                                                                                                                                                                                                                                                                                                                               | -2.29                                                                                                                                                                                                                                                                                                                                                                                                                                                                                                                                                                                                                                                                                                                                                                                                                                                                                                                                                                                                                                                                                                                                                                                                  | 2.14                                                                                                                                                                                                                                                                                                                                                                                                                                                                                                                                                                                                                                                                                                                                                                                                                                                                                                                                                                                                                                                                                                                                                                                          | 0.00                                                                                                                                                                                                                                                                                                                                                                                                                                                                                                                                                                                                                                                                                                                                                                                                                                                                                                                                                                                                                                                                                                                                                                                                                                                           | -2.14                                                                                                                                                                                                                                                                                                                                                                                                                                                                                                                                                                                                                                                                                                                                                                                                                                                                                                                                                                                                                                                                                                                                                                                                                                                   | 1.45                                                                                                                                                                                                                                                                                                                                                                                                                                                                                                                                                                                                                                                                                                                                                                                                                                                                                                                                                                                                                                                                                                                                                                                                                                                                                                                                                                        | 0.00   | -1.45           |
|            | Q1                                                            |                                                                                                                                                                                                                                     |                                                                                                                                                                                                                                                                                                                                                                                                                                                                                                                                                                                                                                                                                                                             | Q2                                                                                                                                                                                                                                                                                                                                                                                                                                                                                                                                                                                                                                                                                                                                                                                                                                                                                                                                                                 |                                                                                                                                                                                                                                                                                                                                                                                                                                                                                                                                                                                                                                                                                                                                                                                                                                                                                                                                                                                                                                                                                                                                                                                                        |                                                                                                                                                                                                                                                                                                                                                                                                                                                                                                                                                                                                                                                                                                                                                                                                                                                                                                                                                                                                                                                                                                                                                                                               | Q3                                                                                                                                                                                                                                                                                                                                                                                                                                                                                                                                                                                                                                                                                                                                                                                                                                                                                                                                                                                                                                                                                                                                                                                                                                                             |                                                                                                                                                                                                                                                                                                                                                                                                                                                                                                                                                                                                                                                                                                                                                                                                                                                                                                                                                                                                                                                                                                                                                                                                                                                         |                                                                                                                                                                                                                                                                                                                                                                                                                                                                                                                                                                                                                                                                                                                                                                                                                                                                                                                                                                                                                                                                                                                                                                                                                                                                                                                                                                             | Q4     |                 |
| 3          | 2024*                                                         | Var.                                                                                                                                                                                                                                | 2023                                                                                                                                                                                                                                                                                                                                                                                                                                                                                                                                                                                                                                                                                                                        | 2024*                                                                                                                                                                                                                                                                                                                                                                                                                                                                                                                                                                                                                                                                                                                                                                                                                                                                                                                                                              | Var.                                                                                                                                                                                                                                                                                                                                                                                                                                                                                                                                                                                                                                                                                                                                                                                                                                                                                                                                                                                                                                                                                                                                                                                                   | 2023                                                                                                                                                                                                                                                                                                                                                                                                                                                                                                                                                                                                                                                                                                                                                                                                                                                                                                                                                                                                                                                                                                                                                                                          | 2024*                                                                                                                                                                                                                                                                                                                                                                                                                                                                                                                                                                                                                                                                                                                                                                                                                                                                                                                                                                                                                                                                                                                                                                                                                                                          | Var.                                                                                                                                                                                                                                                                                                                                                                                                                                                                                                                                                                                                                                                                                                                                                                                                                                                                                                                                                                                                                                                                                                                                                                                                                                                    | 2023                                                                                                                                                                                                                                                                                                                                                                                                                                                                                                                                                                                                                                                                                                                                                                                                                                                                                                                                                                                                                                                                                                                                                                                                                                                                                                                                                                        | 2024*  | Var.            |
|            | 113                                                           | 11                                                                                                                                                                                                                                  | 147                                                                                                                                                                                                                                                                                                                                                                                                                                                                                                                                                                                                                                                                                                                         | 0                                                                                                                                                                                                                                                                                                                                                                                                                                                                                                                                                                                                                                                                                                                                                                                                                                                                                                                                                                  | -147                                                                                                                                                                                                                                                                                                                                                                                                                                                                                                                                                                                                                                                                                                                                                                                                                                                                                                                                                                                                                                                                                                                                                                                                   | 107                                                                                                                                                                                                                                                                                                                                                                                                                                                                                                                                                                                                                                                                                                                                                                                                                                                                                                                                                                                                                                                                                                                                                                                           | 0                                                                                                                                                                                                                                                                                                                                                                                                                                                                                                                                                                                                                                                                                                                                                                                                                                                                                                                                                                                                                                                                                                                                                                                                                                                              | -107                                                                                                                                                                                                                                                                                                                                                                                                                                                                                                                                                                                                                                                                                                                                                                                                                                                                                                                                                                                                                                                                                                                                                                                                                                                    | 55                                                                                                                                                                                                                                                                                                                                                                                                                                                                                                                                                                                                                                                                                                                                                                                                                                                                                                                                                                                                                                                                                                                                                                                                                                                                                                                                                                          | 0      | -55             |
| .10,000.00 | \$1,275,000.00                                                | \$165,000.00                                                                                                                                                                                                                        | \$1,105,000.00                                                                                                                                                                                                                                                                                                                                                                                                                                                                                                                                                                                                                                                                                                              | \$0.00                                                                                                                                                                                                                                                                                                                                                                                                                                                                                                                                                                                                                                                                                                                                                                                                                                                                                                                                                             | -\$1,105,000.00                                                                                                                                                                                                                                                                                                                                                                                                                                                                                                                                                                                                                                                                                                                                                                                                                                                                                                                                                                                                                                                                                                                                                                                        | \$1,099,900.00                                                                                                                                                                                                                                                                                                                                                                                                                                                                                                                                                                                                                                                                                                                                                                                                                                                                                                                                                                                                                                                                                                                                                                                | \$0.00                                                                                                                                                                                                                                                                                                                                                                                                                                                                                                                                                                                                                                                                                                                                                                                                                                                                                                                                                                                                                                                                                                                                                                                                                                                         | -\$1,099,900.00                                                                                                                                                                                                                                                                                                                                                                                                                                                                                                                                                                                                                                                                                                                                                                                                                                                                                                                                                                                                                                                                                                                                                                                                                                         | \$1,275,000.00                                                                                                                                                                                                                                                                                                                                                                                                                                                                                                                                                                                                                                                                                                                                                                                                                                                                                                                                                                                                                                                                                                                                                                                                                                                                                                                                                              | \$0.00 | -\$1,275,000.00 |
| 1.97       | \$575.00                                                      | \$23.03                                                                                                                                                                                                                             | \$539.43                                                                                                                                                                                                                                                                                                                                                                                                                                                                                                                                                                                                                                                                                                                    | \$0.00                                                                                                                                                                                                                                                                                                                                                                                                                                                                                                                                                                                                                                                                                                                                                                                                                                                                                                                                                             | -\$539.43                                                                                                                                                                                                                                                                                                                                                                                                                                                                                                                                                                                                                                                                                                                                                                                                                                                                                                                                                                                                                                                                                                                                                                                              | \$532.55                                                                                                                                                                                                                                                                                                                                                                                                                                                                                                                                                                                                                                                                                                                                                                                                                                                                                                                                                                                                                                                                                                                                                                                      | \$0.00                                                                                                                                                                                                                                                                                                                                                                                                                                                                                                                                                                                                                                                                                                                                                                                                                                                                                                                                                                                                                                                                                                                                                                                                                                                         | -\$532.55                                                                                                                                                                                                                                                                                                                                                                                                                                                                                                                                                                                                                                                                                                                                                                                                                                                                                                                                                                                                                                                                                                                                                                                                                                               | \$555.56                                                                                                                                                                                                                                                                                                                                                                                                                                                                                                                                                                                                                                                                                                                                                                                                                                                                                                                                                                                                                                                                                                                                                                                                                                                                                                                                                                    | \$0.00 | -\$555.56       |
|            | Q1                                                            |                                                                                                                                                                                                                                     |                                                                                                                                                                                                                                                                                                                                                                                                                                                                                                                                                                                                                                                                                                                             | Q2                                                                                                                                                                                                                                                                                                                                                                                                                                                                                                                                                                                                                                                                                                                                                                                                                                                                                                                                                                 |                                                                                                                                                                                                                                                                                                                                                                                                                                                                                                                                                                                                                                                                                                                                                                                                                                                                                                                                                                                                                                                                                                                                                                                                        |                                                                                                                                                                                                                                                                                                                                                                                                                                                                                                                                                                                                                                                                                                                                                                                                                                                                                                                                                                                                                                                                                                                                                                                               | Q3                                                                                                                                                                                                                                                                                                                                                                                                                                                                                                                                                                                                                                                                                                                                                                                                                                                                                                                                                                                                                                                                                                                                                                                                                                                             |                                                                                                                                                                                                                                                                                                                                                                                                                                                                                                                                                                                                                                                                                                                                                                                                                                                                                                                                                                                                                                                                                                                                                                                                                                                         |                                                                                                                                                                                                                                                                                                                                                                                                                                                                                                                                                                                                                                                                                                                                                                                                                                                                                                                                                                                                                                                                                                                                                                                                                                                                                                                                                                             | Q4     |                 |
| 3          | 2024*                                                         | Var.                                                                                                                                                                                                                                | 2023                                                                                                                                                                                                                                                                                                                                                                                                                                                                                                                                                                                                                                                                                                                        | 2024*                                                                                                                                                                                                                                                                                                                                                                                                                                                                                                                                                                                                                                                                                                                                                                                                                                                                                                                                                              | Var.                                                                                                                                                                                                                                                                                                                                                                                                                                                                                                                                                                                                                                                                                                                                                                                                                                                                                                                                                                                                                                                                                                                                                                                                   | 2023                                                                                                                                                                                                                                                                                                                                                                                                                                                                                                                                                                                                                                                                                                                                                                                                                                                                                                                                                                                                                                                                                                                                                                                          | 2024*                                                                                                                                                                                                                                                                                                                                                                                                                                                                                                                                                                                                                                                                                                                                                                                                                                                                                                                                                                                                                                                                                                                                                                                                                                                          | Var.                                                                                                                                                                                                                                                                                                                                                                                                                                                                                                                                                                                                                                                                                                                                                                                                                                                                                                                                                                                                                                                                                                                                                                                                                                                    | 2023                                                                                                                                                                                                                                                                                                                                                                                                                                                                                                                                                                                                                                                                                                                                                                                                                                                                                                                                                                                                                                                                                                                                                                                                                                                                                                                                                                        | 2024*  | Var.            |
|            | 18                                                            | -5                                                                                                                                                                                                                                  | 25                                                                                                                                                                                                                                                                                                                                                                                                                                                                                                                                                                                                                                                                                                                          | 0                                                                                                                                                                                                                                                                                                                                                                                                                                                                                                                                                                                                                                                                                                                                                                                                                                                                                                                                                                  | -25                                                                                                                                                                                                                                                                                                                                                                                                                                                                                                                                                                                                                                                                                                                                                                                                                                                                                                                                                                                                                                                                                                                                                                                                    | 15                                                                                                                                                                                                                                                                                                                                                                                                                                                                                                                                                                                                                                                                                                                                                                                                                                                                                                                                                                                                                                                                                                                                                                                            | 0                                                                                                                                                                                                                                                                                                                                                                                                                                                                                                                                                                                                                                                                                                                                                                                                                                                                                                                                                                                                                                                                                                                                                                                                                                                              | -15                                                                                                                                                                                                                                                                                                                                                                                                                                                                                                                                                                                                                                                                                                                                                                                                                                                                                                                                                                                                                                                                                                                                                                                                                                                     | 7                                                                                                                                                                                                                                                                                                                                                                                                                                                                                                                                                                                                                                                                                                                                                                                                                                                                                                                                                                                                                                                                                                                                                                                                                                                                                                                                                                           | 0      | -7              |
| 549,000.00 | \$1,538,900.00                                                | -\$10,100.00                                                                                                                                                                                                                        | \$1,098,000.00                                                                                                                                                                                                                                                                                                                                                                                                                                                                                                                                                                                                                                                                                                              | \$0.00                                                                                                                                                                                                                                                                                                                                                                                                                                                                                                                                                                                                                                                                                                                                                                                                                                                                                                                                                             | -\$1,098,000.00                                                                                                                                                                                                                                                                                                                                                                                                                                                                                                                                                                                                                                                                                                                                                                                                                                                                                                                                                                                                                                                                                                                                                                                        | \$1,150,000.00                                                                                                                                                                                                                                                                                                                                                                                                                                                                                                                                                                                                                                                                                                                                                                                                                                                                                                                                                                                                                                                                                                                                                                                | \$0.00                                                                                                                                                                                                                                                                                                                                                                                                                                                                                                                                                                                                                                                                                                                                                                                                                                                                                                                                                                                                                                                                                                                                                                                                                                                         | -\$1,150,000.00                                                                                                                                                                                                                                                                                                                                                                                                                                                                                                                                                                                                                                                                                                                                                                                                                                                                                                                                                                                                                                                                                                                                                                                                                                         | \$1,345,000.00                                                                                                                                                                                                                                                                                                                                                                                                                                                                                                                                                                                                                                                                                                                                                                                                                                                                                                                                                                                                                                                                                                                                                                                                                                                                                                                                                              | \$0.00 | -\$1,345,000.00 |
| 8.68       | \$556.74                                                      | -\$21.94                                                                                                                                                                                                                            | \$556.02                                                                                                                                                                                                                                                                                                                                                                                                                                                                                                                                                                                                                                                                                                                    | \$0.00                                                                                                                                                                                                                                                                                                                                                                                                                                                                                                                                                                                                                                                                                                                                                                                                                                                                                                                                                             | -\$556.02                                                                                                                                                                                                                                                                                                                                                                                                                                                                                                                                                                                                                                                                                                                                                                                                                                                                                                                                                                                                                                                                                                                                                                                              | \$496.19                                                                                                                                                                                                                                                                                                                                                                                                                                                                                                                                                                                                                                                                                                                                                                                                                                                                                                                                                                                                                                                                                                                                                                                      | \$0.00                                                                                                                                                                                                                                                                                                                                                                                                                                                                                                                                                                                                                                                                                                                                                                                                                                                                                                                                                                                                                                                                                                                                                                                                                                                         | -\$496.19                                                                                                                                                                                                                                                                                                                                                                                                                                                                                                                                                                                                                                                                                                                                                                                                                                                                                                                                                                                                                                                                                                                                                                                                                                               | \$548.98                                                                                                                                                                                                                                                                                                                                                                                                                                                                                                                                                                                                                                                                                                                                                                                                                                                                                                                                                                                                                                                                                                                                                                                                                                                                                                                                                                    | \$0.00 | -\$548.98       |
|            | Q1                                                            |                                                                                                                                                                                                                                     |                                                                                                                                                                                                                                                                                                                                                                                                                                                                                                                                                                                                                                                                                                                             | Q2                                                                                                                                                                                                                                                                                                                                                                                                                                                                                                                                                                                                                                                                                                                                                                                                                                                                                                                                                                 |                                                                                                                                                                                                                                                                                                                                                                                                                                                                                                                                                                                                                                                                                                                                                                                                                                                                                                                                                                                                                                                                                                                                                                                                        |                                                                                                                                                                                                                                                                                                                                                                                                                                                                                                                                                                                                                                                                                                                                                                                                                                                                                                                                                                                                                                                                                                                                                                                               | Q3                                                                                                                                                                                                                                                                                                                                                                                                                                                                                                                                                                                                                                                                                                                                                                                                                                                                                                                                                                                                                                                                                                                                                                                                                                                             |                                                                                                                                                                                                                                                                                                                                                                                                                                                                                                                                                                                                                                                                                                                                                                                                                                                                                                                                                                                                                                                                                                                                                                                                                                                         |                                                                                                                                                                                                                                                                                                                                                                                                                                                                                                                                                                                                                                                                                                                                                                                                                                                                                                                                                                                                                                                                                                                                                                                                                                                                                                                                                                             | Q4     |                 |
| :3         | 2024*                                                         | Var.                                                                                                                                                                                                                                | 2023                                                                                                                                                                                                                                                                                                                                                                                                                                                                                                                                                                                                                                                                                                                        | 2024*                                                                                                                                                                                                                                                                                                                                                                                                                                                                                                                                                                                                                                                                                                                                                                                                                                                                                                                                                              | Var.                                                                                                                                                                                                                                                                                                                                                                                                                                                                                                                                                                                                                                                                                                                                                                                                                                                                                                                                                                                                                                                                                                                                                                                                   | 2023                                                                                                                                                                                                                                                                                                                                                                                                                                                                                                                                                                                                                                                                                                                                                                                                                                                                                                                                                                                                                                                                                                                                                                                          | 2024*                                                                                                                                                                                                                                                                                                                                                                                                                                                                                                                                                                                                                                                                                                                                                                                                                                                                                                                                                                                                                                                                                                                                                                                                                                                          | Var.                                                                                                                                                                                                                                                                                                                                                                                                                                                                                                                                                                                                                                                                                                                                                                                                                                                                                                                                                                                                                                                                                                                                                                                                                                                    | 2023                                                                                                                                                                                                                                                                                                                                                                                                                                                                                                                                                                                                                                                                                                                                                                                                                                                                                                                                                                                                                                                                                                                                                                                                                                                                                                                                                                        | 2024*  | Var.            |
|            | 81                                                            | 8                                                                                                                                                                                                                                   | 113                                                                                                                                                                                                                                                                                                                                                                                                                                                                                                                                                                                                                                                                                                                         | 0                                                                                                                                                                                                                                                                                                                                                                                                                                                                                                                                                                                                                                                                                                                                                                                                                                                                                                                                                                  | -113                                                                                                                                                                                                                                                                                                                                                                                                                                                                                                                                                                                                                                                                                                                                                                                                                                                                                                                                                                                                                                                                                                                                                                                                   | 89                                                                                                                                                                                                                                                                                                                                                                                                                                                                                                                                                                                                                                                                                                                                                                                                                                                                                                                                                                                                                                                                                                                                                                                            | 0                                                                                                                                                                                                                                                                                                                                                                                                                                                                                                                                                                                                                                                                                                                                                                                                                                                                                                                                                                                                                                                                                                                                                                                                                                                              | -89                                                                                                                                                                                                                                                                                                                                                                                                                                                                                                                                                                                                                                                                                                                                                                                                                                                                                                                                                                                                                                                                                                                                                                                                                                                     | 46                                                                                                                                                                                                                                                                                                                                                                                                                                                                                                                                                                                                                                                                                                                                                                                                                                                                                                                                                                                                                                                                                                                                                                                                                                                                                                                                                                          | 0      | -46             |
| 069,000.00 | \$1,195,000.00                                                | \$126,000.00                                                                                                                                                                                                                        | \$1,085,000.00                                                                                                                                                                                                                                                                                                                                                                                                                                                                                                                                                                                                                                                                                                              | \$0.00                                                                                                                                                                                                                                                                                                                                                                                                                                                                                                                                                                                                                                                                                                                                                                                                                                                                                                                                                             | -\$1,085,000.00                                                                                                                                                                                                                                                                                                                                                                                                                                                                                                                                                                                                                                                                                                                                                                                                                                                                                                                                                                                                                                                                                                                                                                                        | \$879,000.00                                                                                                                                                                                                                                                                                                                                                                                                                                                                                                                                                                                                                                                                                                                                                                                                                                                                                                                                                                                                                                                                                                                                                                                  | \$0.00                                                                                                                                                                                                                                                                                                                                                                                                                                                                                                                                                                                                                                                                                                                                                                                                                                                                                                                                                                                                                                                                                                                                                                                                                                                         | -\$879,000.00                                                                                                                                                                                                                                                                                                                                                                                                                                                                                                                                                                                                                                                                                                                                                                                                                                                                                                                                                                                                                                                                                                                                                                                                                                           | \$1,082,000.00                                                                                                                                                                                                                                                                                                                                                                                                                                                                                                                                                                                                                                                                                                                                                                                                                                                                                                                                                                                                                                                                                                                                                                                                                                                                                                                                                              | \$0.00 | -\$1,082,000.00 |
| 9.50       | \$566.86                                                      | \$47.36                                                                                                                                                                                                                             | \$540.86                                                                                                                                                                                                                                                                                                                                                                                                                                                                                                                                                                                                                                                                                                                    | \$0.00                                                                                                                                                                                                                                                                                                                                                                                                                                                                                                                                                                                                                                                                                                                                                                                                                                                                                                                                                             | -\$540.86                                                                                                                                                                                                                                                                                                                                                                                                                                                                                                                                                                                                                                                                                                                                                                                                                                                                                                                                                                                                                                                                                                                                                                                              | \$533.12                                                                                                                                                                                                                                                                                                                                                                                                                                                                                                                                                                                                                                                                                                                                                                                                                                                                                                                                                                                                                                                                                                                                                                                      | \$0.00                                                                                                                                                                                                                                                                                                                                                                                                                                                                                                                                                                                                                                                                                                                                                                                                                                                                                                                                                                                                                                                                                                                                                                                                                                                         | -\$533.12                                                                                                                                                                                                                                                                                                                                                                                                                                                                                                                                                                                                                                                                                                                                                                                                                                                                                                                                                                                                                                                                                                                                                                                                                                               | \$541.41                                                                                                                                                                                                                                                                                                                                                                                                                                                                                                                                                                                                                                                                                                                                                                                                                                                                                                                                                                                                                                                                                                                                                                                                                                                                                                                                                                    | \$0.00 | -\$541.41       |
|            | 12                                                            | -3                                                                                                                                                                                                                                  | 7                                                                                                                                                                                                                                                                                                                                                                                                                                                                                                                                                                                                                                                                                                                           | 0                                                                                                                                                                                                                                                                                                                                                                                                                                                                                                                                                                                                                                                                                                                                                                                                                                                                                                                                                                  | -7                                                                                                                                                                                                                                                                                                                                                                                                                                                                                                                                                                                                                                                                                                                                                                                                                                                                                                                                                                                                                                                                                                                                                                                                     | 12                                                                                                                                                                                                                                                                                                                                                                                                                                                                                                                                                                                                                                                                                                                                                                                                                                                                                                                                                                                                                                                                                                                                                                                            | 0                                                                                                                                                                                                                                                                                                                                                                                                                                                                                                                                                                                                                                                                                                                                                                                                                                                                                                                                                                                                                                                                                                                                                                                                                                                              | -12                                                                                                                                                                                                                                                                                                                                                                                                                                                                                                                                                                                                                                                                                                                                                                                                                                                                                                                                                                                                                                                                                                                                                                                                                                                     | 19                                                                                                                                                                                                                                                                                                                                                                                                                                                                                                                                                                                                                                                                                                                                                                                                                                                                                                                                                                                                                                                                                                                                                                                                                                                                                                                                                                          | 0      | -19             |
| 77777733   | 77,000.00 7.73 11% 3 10,000.0097 3 49,000.00 3.68 3 69,000.00 | 3 2024* 52 31 77,000.00 \$1,425,000.00 7.73 \$552.12 1% 48.88% 2.05  Q1 3 2024* 113 10,000.00 \$1,275,000.0097 \$575.00  Q1 3 2024* 18 49,000.00 \$1,538,900.00 3.68 \$556.74  Q1 3 2024* 81 69,000.00 \$1,195,000.00 0.50 \$566.86 | 33       2024*       Var.         52       6         31       10         77,000.00       \$1,425,000.00       \$248,000.00         7.73       \$552.12       -\$15.61         1%       48.88%       -5.83%         2.05       0.22         Q1         3       2024*       Var.         113       11         10,000.00       \$1,275,000.00       \$165,000.00         2.97       \$575.00       \$23.03         Q1         3       2024*       Var.         49,000.00       \$1,538,900.00       -\$10,100.00         3.68       \$556.74       -\$21.94         Q1         3       2024*       Var.         81       8         69,000.00       \$1,195,000.00       \$126,000.00         0.50       \$566.86       \$47.36 | 33       2024*       Var.       2023         52       6       56         31       10       30         77,000.00       \$1,425,000.00       \$248,000.00       \$1,274,450.00         7.73       \$552.12       -\$15.61       \$540.59         1%       48.88%       -5.83%       43.60%         2.05       0.22       2.29         Q1         3       2024*       Var.       2023         113       11       147         10,000.00       \$1,275,000.00       \$165,000.00       \$1,105,000.00         2.97       \$575.00       \$23.03       \$539.43         Q1         3       2024*       Var.       2023         49,000.00       \$1,538,900.00       -\$10,100.00       \$1,098,000.00         3.68       \$556.74       -\$21.94       \$556.02         Q1         3       2024*       Var.       2023         81       8       113         69,000.00       \$1,195,000.00       \$1,085,000.00         9.50       \$566.86       \$47.36       \$540.86 | 3         2024*         Var.         2023         2024*           52         6         56         0           77,000.00         \$1,425,000.00         \$248,000.00         \$1,274,450.00         \$0.00           77,000.00         \$1,274,450.00         \$0.00         \$0.00           77,73         \$552.12         -\$15.61         \$540.59         \$0.00           19%         48.88%         -5.83%         43.60%         0.00%           2.05         0.22         2.29         0.00           3         2024*         Var.         2023         2024*           113         11         147         0         14,105,000.00         \$0.00           1.97         \$575.00         \$23.03         \$539.43         \$0.00           29         223.03         \$539.43         \$0.00           3         2024*         Var.         2023         2024*           49,000.00         \$1,538,900.00         -\$10,100.00         \$1,098,000.00         \$0.00           36.68         \$556.74         -\$21.94         \$556.02         \$0.00           49,000.00         \$1,195,000.00         \$1,095,000.00         \$1,095,000.00         \$1,095,000.00         \$1,095,000.00 | 3         2024*         Var.         2023         2024*         Var.           52         6         56         0         -56           31         10         30         0         -30           77,000.00         \$1,425,000.00         \$248,000.00         \$1,274,450.00         \$0.00         -\$1,274,450.00           7.73         \$552.12         -\$15.61         \$540.59         \$0.00         -\$540.59           1%         48.88%         -5.83%         43.60%         0.00%         -43.60%           2.05         0.22         2.29         0.00         -2.29           3         2024*         Var.         2023         2024*         Var.           113         11         147         0         -147           10,000.00         \$1,275,000.00         \$165,000.00         \$1,105,000.00         \$0.00         -\$1,105,000.00           .97         \$575.00         \$23.03         \$539.43         \$0.00         -\$539.43           49,000.00         \$1,538,900.00         -\$10,100.00         \$1,098,000.00         \$0.00         -\$1,098,000.00           3.68         \$556.74         -\$21.94         \$556.02         \$0.00         -\$556.02 | 33         2024*         Var.         2023         2024*         Var.         2023           52         6         56         0         -56         52           77,000.00         \$1,425,000.00         \$248,000.00         \$1,274,450.00         \$0.00         -\$1,274,450.00         \$1,299,000.00           773         \$552.12         -\$15.61         \$540.59         \$0.00         -\$540.59         \$521.17           16%         48.88%         -5.83%         43.60%         0.00%         -43.60%         46.79%           2.05         0.22         2.29         0.00         -2.29         2.14           3         2024*         Var.         2023         2024*         Var.         2023           113         11         147         0         -147         107         107         107         107         100         -\$1,05,000.00         \$1,099,000.00         \$539.43         \$532.55         \$539.43         \$530.00         -\$539.43         \$532.55         \$539.43         \$532.55         \$539.43         \$532.55         \$539.43         \$530.00         \$539.43         \$532.55         \$539.43         \$530.00         \$539.43         \$532.55         \$539.43         \$539.43         \$539.43 | 3         2024*         Var.         2023         2024*         Var.         2023         2024*           52         6         56         0         -56         52         0           77,000.00         \$1,425,000.00         \$248,000.00         \$1,274,450.00         \$0.00         -\$1,274,450.00         \$1,299,000.00         \$0.00           77,33         \$552.12         -\$15.61         \$540.59         \$0.00         -\$540.59         \$521.17         \$0.00           1%         48.88%         -5.83%         43.60%         0.00%         -43.60%         46.79%         0.00%           2.05         0.22         2.29         0.00         -2.29         2.14         0.00           3         2024*         Var.         2023         2024*         Var.         2023         2024*           113         11         147         0         -147         107         0         10,000.00         \$1,275,000.00         \$1,105,000.00         \$0.00         -\$1,105,000.00         \$1,009,000.00         \$0.00         -\$239.43         \$532.55         \$0.00           .97         \$575.00         \$23.03         \$539.43         \$0.00         -\$1,105,000.00         \$1,009,000.00         \$1,009,000.00 | 3         2024*         Var.         2023         2024*         Var.         2029         200.00         -\$1,274,450.00         \$1,299,000.00         \$0.00         -\$1,299,000.00         \$0.00         -\$1,299,000.00         \$0.00         -\$1,299,000.00         \$0.00         -\$1,299,000.00         \$0.00         -\$1,299,000.00         \$0.00         -\$1,299,000.00         \$0.00         -\$1,299,000.00         \$0.00         -\$21,17         \$0.00         -\$21,17         \$0.00         -\$21,17         \$0.00         -\$21,17         \$0.00         -\$21,17         \$0.00         -\$21,17         \$0.00         -\$21,17         \$0.00         -\$21,17         \$0.00         -\$21,17         \$0.00         -\$21,17         \$0.00         -\$21,17         \$0.00         -\$21,14         \$0.00         -\$21,14         \$0.00         -\$21,14         \$0.00         -\$0.00         \$0.00         \$0.00         \$0.00         \$0.00         \$0.00         \$0.00         \$0.00         \$0.00         \$0.00         \$0. |        | 1               |