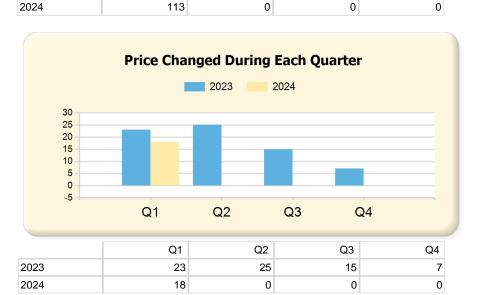

### 2024 vs. 2023 Per Quarter

Prepared by Ryan Cook on Friday, March 29, 2024

|            | Q1                                                            |                                                                                                                                                                                                                                     |                                                                                                                                                                                                                                                                                                                                                                                                                                                                                                                                                                                                                                                                                                                             | Q2                                                                                                                                                                                                                                                                                                                                                                                                                                                                                                                                                                                                                                                                                                                                                                                                                                                                                                                                                                 |                                                                                                                                                                                                                                                                                                                                                                                                                                                                                                                                                                                                                                                                                                                                                                                                                                                                                                                                                                                                                                                                                                                                                                                                        |                                                                                                                                                                                                                                                                                                                                                                                                                                                                                                                                                                                                                                                                                                                                                                                                                                                                                                                                                                                                                                                                                                                                                                                               | Q3                                                                                                                                                                                                                                                                                                                                                                                                                                                                                                                                                                                                                                                                                                                                                                                                                                                                                                                                                                                                                                                                                                                                                                                                                                                             |                                                                                                                                                                                                                                                                                                                                                                                                                                                                                                                                                                                                                                                                                                                                                                                                                                                                                                                                                                                                                                                                                                                                                                                                                                                         |                                                                                                                                                                                                                                                                                                                                                                                                                                                                                                                                                                                                                                                                                                                                                                                                                                                                                                                                                                                                                                                                                                                                                                                                                                                                                                                                                                             | Q4     |                 |
|------------|---------------------------------------------------------------|-------------------------------------------------------------------------------------------------------------------------------------------------------------------------------------------------------------------------------------|-----------------------------------------------------------------------------------------------------------------------------------------------------------------------------------------------------------------------------------------------------------------------------------------------------------------------------------------------------------------------------------------------------------------------------------------------------------------------------------------------------------------------------------------------------------------------------------------------------------------------------------------------------------------------------------------------------------------------------|--------------------------------------------------------------------------------------------------------------------------------------------------------------------------------------------------------------------------------------------------------------------------------------------------------------------------------------------------------------------------------------------------------------------------------------------------------------------------------------------------------------------------------------------------------------------------------------------------------------------------------------------------------------------------------------------------------------------------------------------------------------------------------------------------------------------------------------------------------------------------------------------------------------------------------------------------------------------|--------------------------------------------------------------------------------------------------------------------------------------------------------------------------------------------------------------------------------------------------------------------------------------------------------------------------------------------------------------------------------------------------------------------------------------------------------------------------------------------------------------------------------------------------------------------------------------------------------------------------------------------------------------------------------------------------------------------------------------------------------------------------------------------------------------------------------------------------------------------------------------------------------------------------------------------------------------------------------------------------------------------------------------------------------------------------------------------------------------------------------------------------------------------------------------------------------|-----------------------------------------------------------------------------------------------------------------------------------------------------------------------------------------------------------------------------------------------------------------------------------------------------------------------------------------------------------------------------------------------------------------------------------------------------------------------------------------------------------------------------------------------------------------------------------------------------------------------------------------------------------------------------------------------------------------------------------------------------------------------------------------------------------------------------------------------------------------------------------------------------------------------------------------------------------------------------------------------------------------------------------------------------------------------------------------------------------------------------------------------------------------------------------------------|----------------------------------------------------------------------------------------------------------------------------------------------------------------------------------------------------------------------------------------------------------------------------------------------------------------------------------------------------------------------------------------------------------------------------------------------------------------------------------------------------------------------------------------------------------------------------------------------------------------------------------------------------------------------------------------------------------------------------------------------------------------------------------------------------------------------------------------------------------------------------------------------------------------------------------------------------------------------------------------------------------------------------------------------------------------------------------------------------------------------------------------------------------------------------------------------------------------------------------------------------------------|---------------------------------------------------------------------------------------------------------------------------------------------------------------------------------------------------------------------------------------------------------------------------------------------------------------------------------------------------------------------------------------------------------------------------------------------------------------------------------------------------------------------------------------------------------------------------------------------------------------------------------------------------------------------------------------------------------------------------------------------------------------------------------------------------------------------------------------------------------------------------------------------------------------------------------------------------------------------------------------------------------------------------------------------------------------------------------------------------------------------------------------------------------------------------------------------------------------------------------------------------------|-----------------------------------------------------------------------------------------------------------------------------------------------------------------------------------------------------------------------------------------------------------------------------------------------------------------------------------------------------------------------------------------------------------------------------------------------------------------------------------------------------------------------------------------------------------------------------------------------------------------------------------------------------------------------------------------------------------------------------------------------------------------------------------------------------------------------------------------------------------------------------------------------------------------------------------------------------------------------------------------------------------------------------------------------------------------------------------------------------------------------------------------------------------------------------------------------------------------------------------------------------------------------------------------------------------------------------------------------------------------------------|--------|-----------------|
| :3         | 2024*                                                         | Var.                                                                                                                                                                                                                                | 2023                                                                                                                                                                                                                                                                                                                                                                                                                                                                                                                                                                                                                                                                                                                        | 2024*                                                                                                                                                                                                                                                                                                                                                                                                                                                                                                                                                                                                                                                                                                                                                                                                                                                                                                                                                              | Var.                                                                                                                                                                                                                                                                                                                                                                                                                                                                                                                                                                                                                                                                                                                                                                                                                                                                                                                                                                                                                                                                                                                                                                                                   | 2023                                                                                                                                                                                                                                                                                                                                                                                                                                                                                                                                                                                                                                                                                                                                                                                                                                                                                                                                                                                                                                                                                                                                                                                          | 2024*                                                                                                                                                                                                                                                                                                                                                                                                                                                                                                                                                                                                                                                                                                                                                                                                                                                                                                                                                                                                                                                                                                                                                                                                                                                          | Var.                                                                                                                                                                                                                                                                                                                                                                                                                                                                                                                                                                                                                                                                                                                                                                                                                                                                                                                                                                                                                                                                                                                                                                                                                                                    | 2023                                                                                                                                                                                                                                                                                                                                                                                                                                                                                                                                                                                                                                                                                                                                                                                                                                                                                                                                                                                                                                                                                                                                                                                                                                                                                                                                                                        | 2024*  | Var.            |
|            | 52                                                            | 6                                                                                                                                                                                                                                   | 56                                                                                                                                                                                                                                                                                                                                                                                                                                                                                                                                                                                                                                                                                                                          | 0                                                                                                                                                                                                                                                                                                                                                                                                                                                                                                                                                                                                                                                                                                                                                                                                                                                                                                                                                                  | -56                                                                                                                                                                                                                                                                                                                                                                                                                                                                                                                                                                                                                                                                                                                                                                                                                                                                                                                                                                                                                                                                                                                                                                                                    | 52                                                                                                                                                                                                                                                                                                                                                                                                                                                                                                                                                                                                                                                                                                                                                                                                                                                                                                                                                                                                                                                                                                                                                                                            | 0                                                                                                                                                                                                                                                                                                                                                                                                                                                                                                                                                                                                                                                                                                                                                                                                                                                                                                                                                                                                                                                                                                                                                                                                                                                              | -52                                                                                                                                                                                                                                                                                                                                                                                                                                                                                                                                                                                                                                                                                                                                                                                                                                                                                                                                                                                                                                                                                                                                                                                                                                                     | 35                                                                                                                                                                                                                                                                                                                                                                                                                                                                                                                                                                                                                                                                                                                                                                                                                                                                                                                                                                                                                                                                                                                                                                                                                                                                                                                                                                          | 0      | -35             |
|            | 31                                                            | 10                                                                                                                                                                                                                                  | 30                                                                                                                                                                                                                                                                                                                                                                                                                                                                                                                                                                                                                                                                                                                          | 0                                                                                                                                                                                                                                                                                                                                                                                                                                                                                                                                                                                                                                                                                                                                                                                                                                                                                                                                                                  | -30                                                                                                                                                                                                                                                                                                                                                                                                                                                                                                                                                                                                                                                                                                                                                                                                                                                                                                                                                                                                                                                                                                                                                                                                    | 38                                                                                                                                                                                                                                                                                                                                                                                                                                                                                                                                                                                                                                                                                                                                                                                                                                                                                                                                                                                                                                                                                                                                                                                            | 0                                                                                                                                                                                                                                                                                                                                                                                                                                                                                                                                                                                                                                                                                                                                                                                                                                                                                                                                                                                                                                                                                                                                                                                                                                                              | -38                                                                                                                                                                                                                                                                                                                                                                                                                                                                                                                                                                                                                                                                                                                                                                                                                                                                                                                                                                                                                                                                                                                                                                                                                                                     | 74                                                                                                                                                                                                                                                                                                                                                                                                                                                                                                                                                                                                                                                                                                                                                                                                                                                                                                                                                                                                                                                                                                                                                                                                                                                                                                                                                                          | 0      | -74             |
| 77,000.00  | \$1,425,000.00                                                | \$248,000.00                                                                                                                                                                                                                        | \$1,274,450.00                                                                                                                                                                                                                                                                                                                                                                                                                                                                                                                                                                                                                                                                                                              | \$0.00                                                                                                                                                                                                                                                                                                                                                                                                                                                                                                                                                                                                                                                                                                                                                                                                                                                                                                                                                             | -\$1,274,450.00                                                                                                                                                                                                                                                                                                                                                                                                                                                                                                                                                                                                                                                                                                                                                                                                                                                                                                                                                                                                                                                                                                                                                                                        | \$1,299,000.00                                                                                                                                                                                                                                                                                                                                                                                                                                                                                                                                                                                                                                                                                                                                                                                                                                                                                                                                                                                                                                                                                                                                                                                | \$0.00                                                                                                                                                                                                                                                                                                                                                                                                                                                                                                                                                                                                                                                                                                                                                                                                                                                                                                                                                                                                                                                                                                                                                                                                                                                         | -\$1,299,000.00                                                                                                                                                                                                                                                                                                                                                                                                                                                                                                                                                                                                                                                                                                                                                                                                                                                                                                                                                                                                                                                                                                                                                                                                                                         | \$1,499,000.00                                                                                                                                                                                                                                                                                                                                                                                                                                                                                                                                                                                                                                                                                                                                                                                                                                                                                                                                                                                                                                                                                                                                                                                                                                                                                                                                                              | \$0.00 | -\$1,499,000.00 |
| 7.73       | \$552.12                                                      | -\$15.61                                                                                                                                                                                                                            | \$540.59                                                                                                                                                                                                                                                                                                                                                                                                                                                                                                                                                                                                                                                                                                                    | \$0.00                                                                                                                                                                                                                                                                                                                                                                                                                                                                                                                                                                                                                                                                                                                                                                                                                                                                                                                                                             | -\$540.59                                                                                                                                                                                                                                                                                                                                                                                                                                                                                                                                                                                                                                                                                                                                                                                                                                                                                                                                                                                                                                                                                                                                                                                              | \$521.17                                                                                                                                                                                                                                                                                                                                                                                                                                                                                                                                                                                                                                                                                                                                                                                                                                                                                                                                                                                                                                                                                                                                                                                      | \$0.00                                                                                                                                                                                                                                                                                                                                                                                                                                                                                                                                                                                                                                                                                                                                                                                                                                                                                                                                                                                                                                                                                                                                                                                                                                                         | -\$521.17                                                                                                                                                                                                                                                                                                                                                                                                                                                                                                                                                                                                                                                                                                                                                                                                                                                                                                                                                                                                                                                                                                                                                                                                                                               | \$566.70                                                                                                                                                                                                                                                                                                                                                                                                                                                                                                                                                                                                                                                                                                                                                                                                                                                                                                                                                                                                                                                                                                                                                                                                                                                                                                                                                                    | \$0.00 | -\$566.70       |
| 1%         | 48.88%                                                        | -5.83%                                                                                                                                                                                                                              | 43.60%                                                                                                                                                                                                                                                                                                                                                                                                                                                                                                                                                                                                                                                                                                                      | 0.00%                                                                                                                                                                                                                                                                                                                                                                                                                                                                                                                                                                                                                                                                                                                                                                                                                                                                                                                                                              | -43.60%                                                                                                                                                                                                                                                                                                                                                                                                                                                                                                                                                                                                                                                                                                                                                                                                                                                                                                                                                                                                                                                                                                                                                                                                | 46.79%                                                                                                                                                                                                                                                                                                                                                                                                                                                                                                                                                                                                                                                                                                                                                                                                                                                                                                                                                                                                                                                                                                                                                                                        | 0.00%                                                                                                                                                                                                                                                                                                                                                                                                                                                                                                                                                                                                                                                                                                                                                                                                                                                                                                                                                                                                                                                                                                                                                                                                                                                          | -46.79%                                                                                                                                                                                                                                                                                                                                                                                                                                                                                                                                                                                                                                                                                                                                                                                                                                                                                                                                                                                                                                                                                                                                                                                                                                                 | 69.05%                                                                                                                                                                                                                                                                                                                                                                                                                                                                                                                                                                                                                                                                                                                                                                                                                                                                                                                                                                                                                                                                                                                                                                                                                                                                                                                                                                      | 0.00%  | -69.05%         |
| }          | 2.05                                                          | 0.22                                                                                                                                                                                                                                | 2.29                                                                                                                                                                                                                                                                                                                                                                                                                                                                                                                                                                                                                                                                                                                        | 0.00                                                                                                                                                                                                                                                                                                                                                                                                                                                                                                                                                                                                                                                                                                                                                                                                                                                                                                                                                               | -2.29                                                                                                                                                                                                                                                                                                                                                                                                                                                                                                                                                                                                                                                                                                                                                                                                                                                                                                                                                                                                                                                                                                                                                                                                  | 2.14                                                                                                                                                                                                                                                                                                                                                                                                                                                                                                                                                                                                                                                                                                                                                                                                                                                                                                                                                                                                                                                                                                                                                                                          | 0.00                                                                                                                                                                                                                                                                                                                                                                                                                                                                                                                                                                                                                                                                                                                                                                                                                                                                                                                                                                                                                                                                                                                                                                                                                                                           | -2.14                                                                                                                                                                                                                                                                                                                                                                                                                                                                                                                                                                                                                                                                                                                                                                                                                                                                                                                                                                                                                                                                                                                                                                                                                                                   | 1.45                                                                                                                                                                                                                                                                                                                                                                                                                                                                                                                                                                                                                                                                                                                                                                                                                                                                                                                                                                                                                                                                                                                                                                                                                                                                                                                                                                        | 0.00   | -1.45           |
|            | Q1                                                            |                                                                                                                                                                                                                                     |                                                                                                                                                                                                                                                                                                                                                                                                                                                                                                                                                                                                                                                                                                                             | Q2                                                                                                                                                                                                                                                                                                                                                                                                                                                                                                                                                                                                                                                                                                                                                                                                                                                                                                                                                                 |                                                                                                                                                                                                                                                                                                                                                                                                                                                                                                                                                                                                                                                                                                                                                                                                                                                                                                                                                                                                                                                                                                                                                                                                        |                                                                                                                                                                                                                                                                                                                                                                                                                                                                                                                                                                                                                                                                                                                                                                                                                                                                                                                                                                                                                                                                                                                                                                                               | Q3                                                                                                                                                                                                                                                                                                                                                                                                                                                                                                                                                                                                                                                                                                                                                                                                                                                                                                                                                                                                                                                                                                                                                                                                                                                             |                                                                                                                                                                                                                                                                                                                                                                                                                                                                                                                                                                                                                                                                                                                                                                                                                                                                                                                                                                                                                                                                                                                                                                                                                                                         |                                                                                                                                                                                                                                                                                                                                                                                                                                                                                                                                                                                                                                                                                                                                                                                                                                                                                                                                                                                                                                                                                                                                                                                                                                                                                                                                                                             | Q4     |                 |
| 3          | 2024*                                                         | Var.                                                                                                                                                                                                                                | 2023                                                                                                                                                                                                                                                                                                                                                                                                                                                                                                                                                                                                                                                                                                                        | 2024*                                                                                                                                                                                                                                                                                                                                                                                                                                                                                                                                                                                                                                                                                                                                                                                                                                                                                                                                                              | Var.                                                                                                                                                                                                                                                                                                                                                                                                                                                                                                                                                                                                                                                                                                                                                                                                                                                                                                                                                                                                                                                                                                                                                                                                   | 2023                                                                                                                                                                                                                                                                                                                                                                                                                                                                                                                                                                                                                                                                                                                                                                                                                                                                                                                                                                                                                                                                                                                                                                                          | 2024*                                                                                                                                                                                                                                                                                                                                                                                                                                                                                                                                                                                                                                                                                                                                                                                                                                                                                                                                                                                                                                                                                                                                                                                                                                                          | Var.                                                                                                                                                                                                                                                                                                                                                                                                                                                                                                                                                                                                                                                                                                                                                                                                                                                                                                                                                                                                                                                                                                                                                                                                                                                    | 2023                                                                                                                                                                                                                                                                                                                                                                                                                                                                                                                                                                                                                                                                                                                                                                                                                                                                                                                                                                                                                                                                                                                                                                                                                                                                                                                                                                        | 2024*  | Var.            |
|            | 113                                                           | 11                                                                                                                                                                                                                                  | 147                                                                                                                                                                                                                                                                                                                                                                                                                                                                                                                                                                                                                                                                                                                         | 0                                                                                                                                                                                                                                                                                                                                                                                                                                                                                                                                                                                                                                                                                                                                                                                                                                                                                                                                                                  | -147                                                                                                                                                                                                                                                                                                                                                                                                                                                                                                                                                                                                                                                                                                                                                                                                                                                                                                                                                                                                                                                                                                                                                                                                   | 107                                                                                                                                                                                                                                                                                                                                                                                                                                                                                                                                                                                                                                                                                                                                                                                                                                                                                                                                                                                                                                                                                                                                                                                           | 0                                                                                                                                                                                                                                                                                                                                                                                                                                                                                                                                                                                                                                                                                                                                                                                                                                                                                                                                                                                                                                                                                                                                                                                                                                                              | -107                                                                                                                                                                                                                                                                                                                                                                                                                                                                                                                                                                                                                                                                                                                                                                                                                                                                                                                                                                                                                                                                                                                                                                                                                                                    | 55                                                                                                                                                                                                                                                                                                                                                                                                                                                                                                                                                                                                                                                                                                                                                                                                                                                                                                                                                                                                                                                                                                                                                                                                                                                                                                                                                                          | 0      | -55             |
| .10,000.00 | \$1,275,000.00                                                | \$165,000.00                                                                                                                                                                                                                        | \$1,105,000.00                                                                                                                                                                                                                                                                                                                                                                                                                                                                                                                                                                                                                                                                                                              | \$0.00                                                                                                                                                                                                                                                                                                                                                                                                                                                                                                                                                                                                                                                                                                                                                                                                                                                                                                                                                             | -\$1,105,000.00                                                                                                                                                                                                                                                                                                                                                                                                                                                                                                                                                                                                                                                                                                                                                                                                                                                                                                                                                                                                                                                                                                                                                                                        | \$1,099,900.00                                                                                                                                                                                                                                                                                                                                                                                                                                                                                                                                                                                                                                                                                                                                                                                                                                                                                                                                                                                                                                                                                                                                                                                | \$0.00                                                                                                                                                                                                                                                                                                                                                                                                                                                                                                                                                                                                                                                                                                                                                                                                                                                                                                                                                                                                                                                                                                                                                                                                                                                         | -\$1,099,900.00                                                                                                                                                                                                                                                                                                                                                                                                                                                                                                                                                                                                                                                                                                                                                                                                                                                                                                                                                                                                                                                                                                                                                                                                                                         | \$1,275,000.00                                                                                                                                                                                                                                                                                                                                                                                                                                                                                                                                                                                                                                                                                                                                                                                                                                                                                                                                                                                                                                                                                                                                                                                                                                                                                                                                                              | \$0.00 | -\$1,275,000.00 |
| 1.97       | \$575.00                                                      | \$23.03                                                                                                                                                                                                                             | \$539.43                                                                                                                                                                                                                                                                                                                                                                                                                                                                                                                                                                                                                                                                                                                    | \$0.00                                                                                                                                                                                                                                                                                                                                                                                                                                                                                                                                                                                                                                                                                                                                                                                                                                                                                                                                                             | -\$539.43                                                                                                                                                                                                                                                                                                                                                                                                                                                                                                                                                                                                                                                                                                                                                                                                                                                                                                                                                                                                                                                                                                                                                                                              | \$532.55                                                                                                                                                                                                                                                                                                                                                                                                                                                                                                                                                                                                                                                                                                                                                                                                                                                                                                                                                                                                                                                                                                                                                                                      | \$0.00                                                                                                                                                                                                                                                                                                                                                                                                                                                                                                                                                                                                                                                                                                                                                                                                                                                                                                                                                                                                                                                                                                                                                                                                                                                         | -\$532.55                                                                                                                                                                                                                                                                                                                                                                                                                                                                                                                                                                                                                                                                                                                                                                                                                                                                                                                                                                                                                                                                                                                                                                                                                                               | \$555.56                                                                                                                                                                                                                                                                                                                                                                                                                                                                                                                                                                                                                                                                                                                                                                                                                                                                                                                                                                                                                                                                                                                                                                                                                                                                                                                                                                    | \$0.00 | -\$555.56       |
|            | Q1                                                            |                                                                                                                                                                                                                                     |                                                                                                                                                                                                                                                                                                                                                                                                                                                                                                                                                                                                                                                                                                                             | Q2                                                                                                                                                                                                                                                                                                                                                                                                                                                                                                                                                                                                                                                                                                                                                                                                                                                                                                                                                                 |                                                                                                                                                                                                                                                                                                                                                                                                                                                                                                                                                                                                                                                                                                                                                                                                                                                                                                                                                                                                                                                                                                                                                                                                        |                                                                                                                                                                                                                                                                                                                                                                                                                                                                                                                                                                                                                                                                                                                                                                                                                                                                                                                                                                                                                                                                                                                                                                                               | Q3                                                                                                                                                                                                                                                                                                                                                                                                                                                                                                                                                                                                                                                                                                                                                                                                                                                                                                                                                                                                                                                                                                                                                                                                                                                             |                                                                                                                                                                                                                                                                                                                                                                                                                                                                                                                                                                                                                                                                                                                                                                                                                                                                                                                                                                                                                                                                                                                                                                                                                                                         |                                                                                                                                                                                                                                                                                                                                                                                                                                                                                                                                                                                                                                                                                                                                                                                                                                                                                                                                                                                                                                                                                                                                                                                                                                                                                                                                                                             | Q4     |                 |
| 3          | 2024*                                                         | Var.                                                                                                                                                                                                                                | 2023                                                                                                                                                                                                                                                                                                                                                                                                                                                                                                                                                                                                                                                                                                                        | 2024*                                                                                                                                                                                                                                                                                                                                                                                                                                                                                                                                                                                                                                                                                                                                                                                                                                                                                                                                                              | Var.                                                                                                                                                                                                                                                                                                                                                                                                                                                                                                                                                                                                                                                                                                                                                                                                                                                                                                                                                                                                                                                                                                                                                                                                   | 2023                                                                                                                                                                                                                                                                                                                                                                                                                                                                                                                                                                                                                                                                                                                                                                                                                                                                                                                                                                                                                                                                                                                                                                                          | 2024*                                                                                                                                                                                                                                                                                                                                                                                                                                                                                                                                                                                                                                                                                                                                                                                                                                                                                                                                                                                                                                                                                                                                                                                                                                                          | Var.                                                                                                                                                                                                                                                                                                                                                                                                                                                                                                                                                                                                                                                                                                                                                                                                                                                                                                                                                                                                                                                                                                                                                                                                                                                    | 2023                                                                                                                                                                                                                                                                                                                                                                                                                                                                                                                                                                                                                                                                                                                                                                                                                                                                                                                                                                                                                                                                                                                                                                                                                                                                                                                                                                        | 2024*  | Var.            |
|            | 18                                                            | -5                                                                                                                                                                                                                                  | 25                                                                                                                                                                                                                                                                                                                                                                                                                                                                                                                                                                                                                                                                                                                          | 0                                                                                                                                                                                                                                                                                                                                                                                                                                                                                                                                                                                                                                                                                                                                                                                                                                                                                                                                                                  | -25                                                                                                                                                                                                                                                                                                                                                                                                                                                                                                                                                                                                                                                                                                                                                                                                                                                                                                                                                                                                                                                                                                                                                                                                    | 15                                                                                                                                                                                                                                                                                                                                                                                                                                                                                                                                                                                                                                                                                                                                                                                                                                                                                                                                                                                                                                                                                                                                                                                            | 0                                                                                                                                                                                                                                                                                                                                                                                                                                                                                                                                                                                                                                                                                                                                                                                                                                                                                                                                                                                                                                                                                                                                                                                                                                                              | -15                                                                                                                                                                                                                                                                                                                                                                                                                                                                                                                                                                                                                                                                                                                                                                                                                                                                                                                                                                                                                                                                                                                                                                                                                                                     | 7                                                                                                                                                                                                                                                                                                                                                                                                                                                                                                                                                                                                                                                                                                                                                                                                                                                                                                                                                                                                                                                                                                                                                                                                                                                                                                                                                                           | 0      | -7              |
| 549,000.00 | \$1,538,900.00                                                | -\$10,100.00                                                                                                                                                                                                                        | \$1,098,000.00                                                                                                                                                                                                                                                                                                                                                                                                                                                                                                                                                                                                                                                                                                              | \$0.00                                                                                                                                                                                                                                                                                                                                                                                                                                                                                                                                                                                                                                                                                                                                                                                                                                                                                                                                                             | -\$1,098,000.00                                                                                                                                                                                                                                                                                                                                                                                                                                                                                                                                                                                                                                                                                                                                                                                                                                                                                                                                                                                                                                                                                                                                                                                        | \$1,150,000.00                                                                                                                                                                                                                                                                                                                                                                                                                                                                                                                                                                                                                                                                                                                                                                                                                                                                                                                                                                                                                                                                                                                                                                                | \$0.00                                                                                                                                                                                                                                                                                                                                                                                                                                                                                                                                                                                                                                                                                                                                                                                                                                                                                                                                                                                                                                                                                                                                                                                                                                                         | -\$1,150,000.00                                                                                                                                                                                                                                                                                                                                                                                                                                                                                                                                                                                                                                                                                                                                                                                                                                                                                                                                                                                                                                                                                                                                                                                                                                         | \$1,345,000.00                                                                                                                                                                                                                                                                                                                                                                                                                                                                                                                                                                                                                                                                                                                                                                                                                                                                                                                                                                                                                                                                                                                                                                                                                                                                                                                                                              | \$0.00 | -\$1,345,000.00 |
| 8.68       | \$556.74                                                      | -\$21.94                                                                                                                                                                                                                            | \$556.02                                                                                                                                                                                                                                                                                                                                                                                                                                                                                                                                                                                                                                                                                                                    | \$0.00                                                                                                                                                                                                                                                                                                                                                                                                                                                                                                                                                                                                                                                                                                                                                                                                                                                                                                                                                             | -\$556.02                                                                                                                                                                                                                                                                                                                                                                                                                                                                                                                                                                                                                                                                                                                                                                                                                                                                                                                                                                                                                                                                                                                                                                                              | \$496.19                                                                                                                                                                                                                                                                                                                                                                                                                                                                                                                                                                                                                                                                                                                                                                                                                                                                                                                                                                                                                                                                                                                                                                                      | \$0.00                                                                                                                                                                                                                                                                                                                                                                                                                                                                                                                                                                                                                                                                                                                                                                                                                                                                                                                                                                                                                                                                                                                                                                                                                                                         | -\$496.19                                                                                                                                                                                                                                                                                                                                                                                                                                                                                                                                                                                                                                                                                                                                                                                                                                                                                                                                                                                                                                                                                                                                                                                                                                               | \$548.98                                                                                                                                                                                                                                                                                                                                                                                                                                                                                                                                                                                                                                                                                                                                                                                                                                                                                                                                                                                                                                                                                                                                                                                                                                                                                                                                                                    | \$0.00 | -\$548.98       |
|            | Q1                                                            |                                                                                                                                                                                                                                     |                                                                                                                                                                                                                                                                                                                                                                                                                                                                                                                                                                                                                                                                                                                             | Q2                                                                                                                                                                                                                                                                                                                                                                                                                                                                                                                                                                                                                                                                                                                                                                                                                                                                                                                                                                 |                                                                                                                                                                                                                                                                                                                                                                                                                                                                                                                                                                                                                                                                                                                                                                                                                                                                                                                                                                                                                                                                                                                                                                                                        |                                                                                                                                                                                                                                                                                                                                                                                                                                                                                                                                                                                                                                                                                                                                                                                                                                                                                                                                                                                                                                                                                                                                                                                               | Q3                                                                                                                                                                                                                                                                                                                                                                                                                                                                                                                                                                                                                                                                                                                                                                                                                                                                                                                                                                                                                                                                                                                                                                                                                                                             |                                                                                                                                                                                                                                                                                                                                                                                                                                                                                                                                                                                                                                                                                                                                                                                                                                                                                                                                                                                                                                                                                                                                                                                                                                                         |                                                                                                                                                                                                                                                                                                                                                                                                                                                                                                                                                                                                                                                                                                                                                                                                                                                                                                                                                                                                                                                                                                                                                                                                                                                                                                                                                                             | Q4     |                 |
| :3         | 2024*                                                         | Var.                                                                                                                                                                                                                                | 2023                                                                                                                                                                                                                                                                                                                                                                                                                                                                                                                                                                                                                                                                                                                        | 2024*                                                                                                                                                                                                                                                                                                                                                                                                                                                                                                                                                                                                                                                                                                                                                                                                                                                                                                                                                              | Var.                                                                                                                                                                                                                                                                                                                                                                                                                                                                                                                                                                                                                                                                                                                                                                                                                                                                                                                                                                                                                                                                                                                                                                                                   | 2023                                                                                                                                                                                                                                                                                                                                                                                                                                                                                                                                                                                                                                                                                                                                                                                                                                                                                                                                                                                                                                                                                                                                                                                          | 2024*                                                                                                                                                                                                                                                                                                                                                                                                                                                                                                                                                                                                                                                                                                                                                                                                                                                                                                                                                                                                                                                                                                                                                                                                                                                          | Var.                                                                                                                                                                                                                                                                                                                                                                                                                                                                                                                                                                                                                                                                                                                                                                                                                                                                                                                                                                                                                                                                                                                                                                                                                                                    | 2023                                                                                                                                                                                                                                                                                                                                                                                                                                                                                                                                                                                                                                                                                                                                                                                                                                                                                                                                                                                                                                                                                                                                                                                                                                                                                                                                                                        | 2024*  | Var.            |
|            | 81                                                            | 8                                                                                                                                                                                                                                   | 113                                                                                                                                                                                                                                                                                                                                                                                                                                                                                                                                                                                                                                                                                                                         | 0                                                                                                                                                                                                                                                                                                                                                                                                                                                                                                                                                                                                                                                                                                                                                                                                                                                                                                                                                                  | -113                                                                                                                                                                                                                                                                                                                                                                                                                                                                                                                                                                                                                                                                                                                                                                                                                                                                                                                                                                                                                                                                                                                                                                                                   | 89                                                                                                                                                                                                                                                                                                                                                                                                                                                                                                                                                                                                                                                                                                                                                                                                                                                                                                                                                                                                                                                                                                                                                                                            | 0                                                                                                                                                                                                                                                                                                                                                                                                                                                                                                                                                                                                                                                                                                                                                                                                                                                                                                                                                                                                                                                                                                                                                                                                                                                              | -89                                                                                                                                                                                                                                                                                                                                                                                                                                                                                                                                                                                                                                                                                                                                                                                                                                                                                                                                                                                                                                                                                                                                                                                                                                                     | 46                                                                                                                                                                                                                                                                                                                                                                                                                                                                                                                                                                                                                                                                                                                                                                                                                                                                                                                                                                                                                                                                                                                                                                                                                                                                                                                                                                          | 0      | -46             |
| 069,000.00 | \$1,195,000.00                                                | \$126,000.00                                                                                                                                                                                                                        | \$1,085,000.00                                                                                                                                                                                                                                                                                                                                                                                                                                                                                                                                                                                                                                                                                                              | \$0.00                                                                                                                                                                                                                                                                                                                                                                                                                                                                                                                                                                                                                                                                                                                                                                                                                                                                                                                                                             | -\$1,085,000.00                                                                                                                                                                                                                                                                                                                                                                                                                                                                                                                                                                                                                                                                                                                                                                                                                                                                                                                                                                                                                                                                                                                                                                                        | \$879,000.00                                                                                                                                                                                                                                                                                                                                                                                                                                                                                                                                                                                                                                                                                                                                                                                                                                                                                                                                                                                                                                                                                                                                                                                  | \$0.00                                                                                                                                                                                                                                                                                                                                                                                                                                                                                                                                                                                                                                                                                                                                                                                                                                                                                                                                                                                                                                                                                                                                                                                                                                                         | -\$879,000.00                                                                                                                                                                                                                                                                                                                                                                                                                                                                                                                                                                                                                                                                                                                                                                                                                                                                                                                                                                                                                                                                                                                                                                                                                                           | \$1,082,000.00                                                                                                                                                                                                                                                                                                                                                                                                                                                                                                                                                                                                                                                                                                                                                                                                                                                                                                                                                                                                                                                                                                                                                                                                                                                                                                                                                              | \$0.00 | -\$1,082,000.00 |
| 9.50       | \$566.86                                                      | \$47.36                                                                                                                                                                                                                             | \$540.86                                                                                                                                                                                                                                                                                                                                                                                                                                                                                                                                                                                                                                                                                                                    | \$0.00                                                                                                                                                                                                                                                                                                                                                                                                                                                                                                                                                                                                                                                                                                                                                                                                                                                                                                                                                             | -\$540.86                                                                                                                                                                                                                                                                                                                                                                                                                                                                                                                                                                                                                                                                                                                                                                                                                                                                                                                                                                                                                                                                                                                                                                                              | \$533.12                                                                                                                                                                                                                                                                                                                                                                                                                                                                                                                                                                                                                                                                                                                                                                                                                                                                                                                                                                                                                                                                                                                                                                                      | \$0.00                                                                                                                                                                                                                                                                                                                                                                                                                                                                                                                                                                                                                                                                                                                                                                                                                                                                                                                                                                                                                                                                                                                                                                                                                                                         | -\$533.12                                                                                                                                                                                                                                                                                                                                                                                                                                                                                                                                                                                                                                                                                                                                                                                                                                                                                                                                                                                                                                                                                                                                                                                                                                               | \$541.41                                                                                                                                                                                                                                                                                                                                                                                                                                                                                                                                                                                                                                                                                                                                                                                                                                                                                                                                                                                                                                                                                                                                                                                                                                                                                                                                                                    | \$0.00 | -\$541.41       |
|            | 12                                                            | -3                                                                                                                                                                                                                                  | 7                                                                                                                                                                                                                                                                                                                                                                                                                                                                                                                                                                                                                                                                                                                           | 0                                                                                                                                                                                                                                                                                                                                                                                                                                                                                                                                                                                                                                                                                                                                                                                                                                                                                                                                                                  | -7                                                                                                                                                                                                                                                                                                                                                                                                                                                                                                                                                                                                                                                                                                                                                                                                                                                                                                                                                                                                                                                                                                                                                                                                     | 12                                                                                                                                                                                                                                                                                                                                                                                                                                                                                                                                                                                                                                                                                                                                                                                                                                                                                                                                                                                                                                                                                                                                                                                            | 0                                                                                                                                                                                                                                                                                                                                                                                                                                                                                                                                                                                                                                                                                                                                                                                                                                                                                                                                                                                                                                                                                                                                                                                                                                                              | -12                                                                                                                                                                                                                                                                                                                                                                                                                                                                                                                                                                                                                                                                                                                                                                                                                                                                                                                                                                                                                                                                                                                                                                                                                                                     | 19                                                                                                                                                                                                                                                                                                                                                                                                                                                                                                                                                                                                                                                                                                                                                                                                                                                                                                                                                                                                                                                                                                                                                                                                                                                                                                                                                                          | 0      | -19             |
| 77777733   | 77,000.00 7.73 11% 3 10,000.0097 3 49,000.00 3.68 3 69,000.00 | 3 2024* 52 31 77,000.00 \$1,425,000.00 7.73 \$552.12 1% 48.88% 2.05  Q1 3 2024* 113 10,000.00 \$1,275,000.0097 \$575.00  Q1 3 2024* 18 49,000.00 \$1,538,900.00 3.68 \$556.74  Q1 3 2024* 81 69,000.00 \$1,195,000.00 0.50 \$566.86 | 33       2024*       Var.         52       6         31       10         77,000.00       \$1,425,000.00       \$248,000.00         7.73       \$552.12       -\$15.61         1%       48.88%       -5.83%         2.05       0.22         Q1         3       2024*       Var.         113       11         10,000.00       \$1,275,000.00       \$165,000.00         2.97       \$575.00       \$23.03         Q1         3       2024*       Var.         49,000.00       \$1,538,900.00       -\$10,100.00         3.68       \$556.74       -\$21.94         Q1         3       2024*       Var.         81       8         69,000.00       \$1,195,000.00       \$126,000.00         0.50       \$566.86       \$47.36 | 33       2024*       Var.       2023         52       6       56         31       10       30         77,000.00       \$1,425,000.00       \$248,000.00       \$1,274,450.00         7.73       \$552.12       -\$15.61       \$540.59         1%       48.88%       -5.83%       43.60%         2.05       0.22       2.29         Q1         3       2024*       Var.       2023         113       11       147         10,000.00       \$1,275,000.00       \$165,000.00       \$1,105,000.00         2.97       \$575.00       \$23.03       \$539.43         Q1         3       2024*       Var.       2023         49,000.00       \$1,538,900.00       -\$10,100.00       \$1,098,000.00         3.68       \$556.74       -\$21.94       \$556.02         Q1         3       2024*       Var.       2023         81       8       113         69,000.00       \$1,195,000.00       \$1,085,000.00         9.50       \$566.86       \$47.36       \$540.86 | 3         2024*         Var.         2023         2024*           52         6         56         0           77,000.00         \$1,425,000.00         \$248,000.00         \$1,274,450.00         \$0.00           77,000.00         \$1,274,450.00         \$0.00         \$0.00           77,73         \$552.12         -\$15.61         \$540.59         \$0.00           19%         48.88%         -5.83%         43.60%         0.00%           2.05         0.22         2.29         0.00           3         2024*         Var.         2023         2024*           113         11         147         0         14,105,000.00         \$0.00           1.97         \$575.00         \$23.03         \$539.43         \$0.00           29         223.03         \$539.43         \$0.00           3         2024*         Var.         2023         2024*           49,000.00         \$1,538,900.00         -\$10,100.00         \$1,098,000.00         \$0.00           36.68         \$556.74         -\$21.94         \$556.02         \$0.00           49,000.00         \$1,195,000.00         \$1,095,000.00         \$1,095,000.00         \$1,095,000.00         \$1,095,000.00 | 3         2024*         Var.         2023         2024*         Var.           52         6         56         0         -56           31         10         30         0         -30           77,000.00         \$1,425,000.00         \$248,000.00         \$1,274,450.00         \$0.00         -\$1,274,450.00           7.73         \$552.12         -\$15.61         \$540.59         \$0.00         -\$540.59           1%         48.88%         -5.83%         43.60%         0.00%         -43.60%           2.05         0.22         2.29         0.00         -2.29           3         2024*         Var.         2023         2024*         Var.           113         11         147         0         -147           10,000.00         \$1,275,000.00         \$165,000.00         \$1,105,000.00         \$0.00         -\$1,105,000.00           .97         \$575.00         \$23.03         \$539.43         \$0.00         -\$539.43           49,000.00         \$1,538,900.00         -\$10,100.00         \$1,098,000.00         \$0.00         -\$1,098,000.00           3.68         \$556.74         -\$21.94         \$556.02         \$0.00         -\$556.02 | 33         2024*         Var.         2023         2024*         Var.         2023           52         6         56         0         -56         52           77,000.00         \$1,425,000.00         \$248,000.00         \$1,274,450.00         \$0.00         -\$1,274,450.00         \$1,299,000.00           773         \$552.12         -\$15.61         \$540.59         \$0.00         -\$540.59         \$521.17           16%         48.88%         -5.83%         43.60%         0.00%         -43.60%         46.79%           2.05         0.22         2.29         0.00         -2.29         2.14           3         2024*         Var.         2023         2024*         Var.         2023           113         11         147         0         -147         107         107         107         107         100         -\$1,05,000.00         \$1,099,000.00         \$539.43         \$532.55         \$539.43         \$530.00         -\$539.43         \$532.55         \$539.43         \$532.55         \$539.43         \$532.55         \$539.43         \$530.00         \$539.43         \$532.55         \$539.43         \$530.00         \$539.43         \$532.55         \$539.43         \$539.43         \$539.43 | 3         2024*         Var.         2023         2024*         Var.         2023         2024*           52         6         56         0         -56         52         0           77,000.00         \$1,425,000.00         \$248,000.00         \$1,274,450.00         \$0.00         -\$1,274,450.00         \$1,299,000.00         \$0.00           77,33         \$552.12         -\$15.61         \$540.59         \$0.00         -\$540.59         \$521.17         \$0.00           1%         48.88%         -5.83%         43.60%         0.00%         -43.60%         46.79%         0.00%           2.05         0.22         2.29         0.00         -2.29         2.14         0.00           3         2024*         Var.         2023         2024*         Var.         2023         2024*           113         11         147         0         -147         107         0         10,000.00         \$1,275,000.00         \$1,105,000.00         \$0.00         -\$1,105,000.00         \$1,009,000.00         \$0.00         -\$239.43         \$532.55         \$0.00           .97         \$575.00         \$23.03         \$539.43         \$0.00         -\$1,105,000.00         \$1,009,000.00         \$1,009,000.00 | 3         2024*         Var.         2023         2024*         Var.         2029         200.00         -\$1,274,450.00         \$1,299,000.00         \$0.00         -\$1,299,000.00         \$0.00         -\$1,299,000.00         \$0.00         -\$1,299,000.00         \$0.00         -\$1,299,000.00         \$0.00         -\$1,299,000.00         \$0.00         -\$1,299,000.00         \$0.00         -\$1,299,000.00         \$0.00         -\$21,17         \$0.00         -\$21,17         \$0.00         -\$21,17         \$0.00         -\$21,17         \$0.00         -\$21,17         \$0.00         -\$21,17         \$0.00         -\$21,17         \$0.00         -\$21,17         \$0.00         -\$21,17         \$0.00         -\$21,17         \$0.00         -\$21,17         \$0.00         -\$21,14         \$0.00         -\$21,14         \$0.00         -\$21,14         \$0.00         -\$0.00         \$0.00         \$0.00         \$0.00         \$0.00         \$0.00         \$0.00         \$0.00         \$0.00         \$0.00         \$0. |        | 1               |