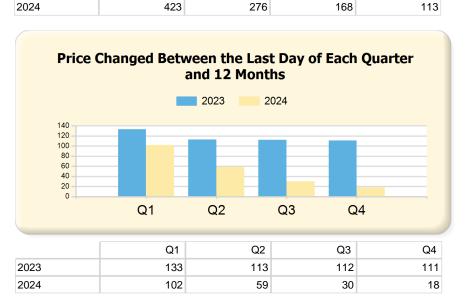

### 2024 vs. 2023 Per Quarter

Prepared by Ryan Cook on Friday, March 29, 2024

|            | Q1                                                            |                                                                                                                                                                                                                                     |                                                                                                                                                                                                                                                                                                                                                                                                                                                                                                                                                                                                                                                                                                                             | Q2                                                                                                                                                                                                                                                                                                                                                                                                                                                                                                                                                                                                                                                                                                                                                                                                                                                                                                                                                                 |                                                                                                                                                                                                                                                                                                                                                                                                                                                                                                                                                                                                                                                                                                                                                                                                                                                                                                                                                                                                                                                                                                                                                                                                        |                                                                                                                                                                                                                                                                                                                                                                                                                                                                                                                                                                                                                                                                                                                                                                                                                                                                                                                                                                                                                                                                                                                                                                                               | Q3                                                                                                                                                                                                                                                                                                                                                                                                                                                                                                                                                                                                                                                                                                                                                                                                                                                                                                                                                                                                                                                                                                                                                                                                                                                             |                                                                                                                                                                                                                                                                                                                                                                                                                                                                                                                                                                                                                                                                                                                                                                                                                                                                                                                                                                                                                                                                                                                                                                                                                                                         |                                                                                                                                                                                                                                                                                                                                                                                                                                                                                                                                                                                                                                                                                                                                                                                                                                                                                                                                                                                                                                                                                                                                                                                                                                                                                                                                                                             | Q4     |                 |
|------------|---------------------------------------------------------------|-------------------------------------------------------------------------------------------------------------------------------------------------------------------------------------------------------------------------------------|-----------------------------------------------------------------------------------------------------------------------------------------------------------------------------------------------------------------------------------------------------------------------------------------------------------------------------------------------------------------------------------------------------------------------------------------------------------------------------------------------------------------------------------------------------------------------------------------------------------------------------------------------------------------------------------------------------------------------------|--------------------------------------------------------------------------------------------------------------------------------------------------------------------------------------------------------------------------------------------------------------------------------------------------------------------------------------------------------------------------------------------------------------------------------------------------------------------------------------------------------------------------------------------------------------------------------------------------------------------------------------------------------------------------------------------------------------------------------------------------------------------------------------------------------------------------------------------------------------------------------------------------------------------------------------------------------------------|--------------------------------------------------------------------------------------------------------------------------------------------------------------------------------------------------------------------------------------------------------------------------------------------------------------------------------------------------------------------------------------------------------------------------------------------------------------------------------------------------------------------------------------------------------------------------------------------------------------------------------------------------------------------------------------------------------------------------------------------------------------------------------------------------------------------------------------------------------------------------------------------------------------------------------------------------------------------------------------------------------------------------------------------------------------------------------------------------------------------------------------------------------------------------------------------------------|-----------------------------------------------------------------------------------------------------------------------------------------------------------------------------------------------------------------------------------------------------------------------------------------------------------------------------------------------------------------------------------------------------------------------------------------------------------------------------------------------------------------------------------------------------------------------------------------------------------------------------------------------------------------------------------------------------------------------------------------------------------------------------------------------------------------------------------------------------------------------------------------------------------------------------------------------------------------------------------------------------------------------------------------------------------------------------------------------------------------------------------------------------------------------------------------------|----------------------------------------------------------------------------------------------------------------------------------------------------------------------------------------------------------------------------------------------------------------------------------------------------------------------------------------------------------------------------------------------------------------------------------------------------------------------------------------------------------------------------------------------------------------------------------------------------------------------------------------------------------------------------------------------------------------------------------------------------------------------------------------------------------------------------------------------------------------------------------------------------------------------------------------------------------------------------------------------------------------------------------------------------------------------------------------------------------------------------------------------------------------------------------------------------------------------------------------------------------------|---------------------------------------------------------------------------------------------------------------------------------------------------------------------------------------------------------------------------------------------------------------------------------------------------------------------------------------------------------------------------------------------------------------------------------------------------------------------------------------------------------------------------------------------------------------------------------------------------------------------------------------------------------------------------------------------------------------------------------------------------------------------------------------------------------------------------------------------------------------------------------------------------------------------------------------------------------------------------------------------------------------------------------------------------------------------------------------------------------------------------------------------------------------------------------------------------------------------------------------------------------|-----------------------------------------------------------------------------------------------------------------------------------------------------------------------------------------------------------------------------------------------------------------------------------------------------------------------------------------------------------------------------------------------------------------------------------------------------------------------------------------------------------------------------------------------------------------------------------------------------------------------------------------------------------------------------------------------------------------------------------------------------------------------------------------------------------------------------------------------------------------------------------------------------------------------------------------------------------------------------------------------------------------------------------------------------------------------------------------------------------------------------------------------------------------------------------------------------------------------------------------------------------------------------------------------------------------------------------------------------------------------------|--------|-----------------|
| :3         | 2024*                                                         | Var.                                                                                                                                                                                                                                | 2023                                                                                                                                                                                                                                                                                                                                                                                                                                                                                                                                                                                                                                                                                                                        | 2024*                                                                                                                                                                                                                                                                                                                                                                                                                                                                                                                                                                                                                                                                                                                                                                                                                                                                                                                                                              | Var.                                                                                                                                                                                                                                                                                                                                                                                                                                                                                                                                                                                                                                                                                                                                                                                                                                                                                                                                                                                                                                                                                                                                                                                                   | 2023                                                                                                                                                                                                                                                                                                                                                                                                                                                                                                                                                                                                                                                                                                                                                                                                                                                                                                                                                                                                                                                                                                                                                                                          | 2024*                                                                                                                                                                                                                                                                                                                                                                                                                                                                                                                                                                                                                                                                                                                                                                                                                                                                                                                                                                                                                                                                                                                                                                                                                                                          | Var.                                                                                                                                                                                                                                                                                                                                                                                                                                                                                                                                                                                                                                                                                                                                                                                                                                                                                                                                                                                                                                                                                                                                                                                                                                                    | 2023                                                                                                                                                                                                                                                                                                                                                                                                                                                                                                                                                                                                                                                                                                                                                                                                                                                                                                                                                                                                                                                                                                                                                                                                                                                                                                                                                                        | 2024*  | Var.            |
|            | 52                                                            | 6                                                                                                                                                                                                                                   | 56                                                                                                                                                                                                                                                                                                                                                                                                                                                                                                                                                                                                                                                                                                                          | 0                                                                                                                                                                                                                                                                                                                                                                                                                                                                                                                                                                                                                                                                                                                                                                                                                                                                                                                                                                  | -56                                                                                                                                                                                                                                                                                                                                                                                                                                                                                                                                                                                                                                                                                                                                                                                                                                                                                                                                                                                                                                                                                                                                                                                                    | 52                                                                                                                                                                                                                                                                                                                                                                                                                                                                                                                                                                                                                                                                                                                                                                                                                                                                                                                                                                                                                                                                                                                                                                                            | 0                                                                                                                                                                                                                                                                                                                                                                                                                                                                                                                                                                                                                                                                                                                                                                                                                                                                                                                                                                                                                                                                                                                                                                                                                                                              | -52                                                                                                                                                                                                                                                                                                                                                                                                                                                                                                                                                                                                                                                                                                                                                                                                                                                                                                                                                                                                                                                                                                                                                                                                                                                     | 35                                                                                                                                                                                                                                                                                                                                                                                                                                                                                                                                                                                                                                                                                                                                                                                                                                                                                                                                                                                                                                                                                                                                                                                                                                                                                                                                                                          | 0      | -35             |
|            | 31                                                            | 10                                                                                                                                                                                                                                  | 30                                                                                                                                                                                                                                                                                                                                                                                                                                                                                                                                                                                                                                                                                                                          | 0                                                                                                                                                                                                                                                                                                                                                                                                                                                                                                                                                                                                                                                                                                                                                                                                                                                                                                                                                                  | -30                                                                                                                                                                                                                                                                                                                                                                                                                                                                                                                                                                                                                                                                                                                                                                                                                                                                                                                                                                                                                                                                                                                                                                                                    | 38                                                                                                                                                                                                                                                                                                                                                                                                                                                                                                                                                                                                                                                                                                                                                                                                                                                                                                                                                                                                                                                                                                                                                                                            | 0                                                                                                                                                                                                                                                                                                                                                                                                                                                                                                                                                                                                                                                                                                                                                                                                                                                                                                                                                                                                                                                                                                                                                                                                                                                              | -38                                                                                                                                                                                                                                                                                                                                                                                                                                                                                                                                                                                                                                                                                                                                                                                                                                                                                                                                                                                                                                                                                                                                                                                                                                                     | 74                                                                                                                                                                                                                                                                                                                                                                                                                                                                                                                                                                                                                                                                                                                                                                                                                                                                                                                                                                                                                                                                                                                                                                                                                                                                                                                                                                          | 0      | -74             |
| 77,000.00  | \$1,425,000.00                                                | \$248,000.00                                                                                                                                                                                                                        | \$1,274,450.00                                                                                                                                                                                                                                                                                                                                                                                                                                                                                                                                                                                                                                                                                                              | \$0.00                                                                                                                                                                                                                                                                                                                                                                                                                                                                                                                                                                                                                                                                                                                                                                                                                                                                                                                                                             | -\$1,274,450.00                                                                                                                                                                                                                                                                                                                                                                                                                                                                                                                                                                                                                                                                                                                                                                                                                                                                                                                                                                                                                                                                                                                                                                                        | \$1,299,000.00                                                                                                                                                                                                                                                                                                                                                                                                                                                                                                                                                                                                                                                                                                                                                                                                                                                                                                                                                                                                                                                                                                                                                                                | \$0.00                                                                                                                                                                                                                                                                                                                                                                                                                                                                                                                                                                                                                                                                                                                                                                                                                                                                                                                                                                                                                                                                                                                                                                                                                                                         | -\$1,299,000.00                                                                                                                                                                                                                                                                                                                                                                                                                                                                                                                                                                                                                                                                                                                                                                                                                                                                                                                                                                                                                                                                                                                                                                                                                                         | \$1,499,000.00                                                                                                                                                                                                                                                                                                                                                                                                                                                                                                                                                                                                                                                                                                                                                                                                                                                                                                                                                                                                                                                                                                                                                                                                                                                                                                                                                              | \$0.00 | -\$1,499,000.00 |
| 7.73       | \$552.12                                                      | -\$15.61                                                                                                                                                                                                                            | \$540.59                                                                                                                                                                                                                                                                                                                                                                                                                                                                                                                                                                                                                                                                                                                    | \$0.00                                                                                                                                                                                                                                                                                                                                                                                                                                                                                                                                                                                                                                                                                                                                                                                                                                                                                                                                                             | -\$540.59                                                                                                                                                                                                                                                                                                                                                                                                                                                                                                                                                                                                                                                                                                                                                                                                                                                                                                                                                                                                                                                                                                                                                                                              | \$521.17                                                                                                                                                                                                                                                                                                                                                                                                                                                                                                                                                                                                                                                                                                                                                                                                                                                                                                                                                                                                                                                                                                                                                                                      | \$0.00                                                                                                                                                                                                                                                                                                                                                                                                                                                                                                                                                                                                                                                                                                                                                                                                                                                                                                                                                                                                                                                                                                                                                                                                                                                         | -\$521.17                                                                                                                                                                                                                                                                                                                                                                                                                                                                                                                                                                                                                                                                                                                                                                                                                                                                                                                                                                                                                                                                                                                                                                                                                                               | \$566.70                                                                                                                                                                                                                                                                                                                                                                                                                                                                                                                                                                                                                                                                                                                                                                                                                                                                                                                                                                                                                                                                                                                                                                                                                                                                                                                                                                    | \$0.00 | -\$566.70       |
| 1%         | 48.88%                                                        | -5.83%                                                                                                                                                                                                                              | 43.60%                                                                                                                                                                                                                                                                                                                                                                                                                                                                                                                                                                                                                                                                                                                      | 0.00%                                                                                                                                                                                                                                                                                                                                                                                                                                                                                                                                                                                                                                                                                                                                                                                                                                                                                                                                                              | -43.60%                                                                                                                                                                                                                                                                                                                                                                                                                                                                                                                                                                                                                                                                                                                                                                                                                                                                                                                                                                                                                                                                                                                                                                                                | 46.79%                                                                                                                                                                                                                                                                                                                                                                                                                                                                                                                                                                                                                                                                                                                                                                                                                                                                                                                                                                                                                                                                                                                                                                                        | 0.00%                                                                                                                                                                                                                                                                                                                                                                                                                                                                                                                                                                                                                                                                                                                                                                                                                                                                                                                                                                                                                                                                                                                                                                                                                                                          | -46.79%                                                                                                                                                                                                                                                                                                                                                                                                                                                                                                                                                                                                                                                                                                                                                                                                                                                                                                                                                                                                                                                                                                                                                                                                                                                 | 69.05%                                                                                                                                                                                                                                                                                                                                                                                                                                                                                                                                                                                                                                                                                                                                                                                                                                                                                                                                                                                                                                                                                                                                                                                                                                                                                                                                                                      | 0.00%  | -69.05%         |
| }          | 2.05                                                          | 0.22                                                                                                                                                                                                                                | 2.29                                                                                                                                                                                                                                                                                                                                                                                                                                                                                                                                                                                                                                                                                                                        | 0.00                                                                                                                                                                                                                                                                                                                                                                                                                                                                                                                                                                                                                                                                                                                                                                                                                                                                                                                                                               | -2.29                                                                                                                                                                                                                                                                                                                                                                                                                                                                                                                                                                                                                                                                                                                                                                                                                                                                                                                                                                                                                                                                                                                                                                                                  | 2.14                                                                                                                                                                                                                                                                                                                                                                                                                                                                                                                                                                                                                                                                                                                                                                                                                                                                                                                                                                                                                                                                                                                                                                                          | 0.00                                                                                                                                                                                                                                                                                                                                                                                                                                                                                                                                                                                                                                                                                                                                                                                                                                                                                                                                                                                                                                                                                                                                                                                                                                                           | -2.14                                                                                                                                                                                                                                                                                                                                                                                                                                                                                                                                                                                                                                                                                                                                                                                                                                                                                                                                                                                                                                                                                                                                                                                                                                                   | 1.45                                                                                                                                                                                                                                                                                                                                                                                                                                                                                                                                                                                                                                                                                                                                                                                                                                                                                                                                                                                                                                                                                                                                                                                                                                                                                                                                                                        | 0.00   | -1.45           |
|            | Q1                                                            |                                                                                                                                                                                                                                     |                                                                                                                                                                                                                                                                                                                                                                                                                                                                                                                                                                                                                                                                                                                             | Q2                                                                                                                                                                                                                                                                                                                                                                                                                                                                                                                                                                                                                                                                                                                                                                                                                                                                                                                                                                 |                                                                                                                                                                                                                                                                                                                                                                                                                                                                                                                                                                                                                                                                                                                                                                                                                                                                                                                                                                                                                                                                                                                                                                                                        |                                                                                                                                                                                                                                                                                                                                                                                                                                                                                                                                                                                                                                                                                                                                                                                                                                                                                                                                                                                                                                                                                                                                                                                               | Q3                                                                                                                                                                                                                                                                                                                                                                                                                                                                                                                                                                                                                                                                                                                                                                                                                                                                                                                                                                                                                                                                                                                                                                                                                                                             |                                                                                                                                                                                                                                                                                                                                                                                                                                                                                                                                                                                                                                                                                                                                                                                                                                                                                                                                                                                                                                                                                                                                                                                                                                                         |                                                                                                                                                                                                                                                                                                                                                                                                                                                                                                                                                                                                                                                                                                                                                                                                                                                                                                                                                                                                                                                                                                                                                                                                                                                                                                                                                                             | Q4     |                 |
| 3          | 2024*                                                         | Var.                                                                                                                                                                                                                                | 2023                                                                                                                                                                                                                                                                                                                                                                                                                                                                                                                                                                                                                                                                                                                        | 2024*                                                                                                                                                                                                                                                                                                                                                                                                                                                                                                                                                                                                                                                                                                                                                                                                                                                                                                                                                              | Var.                                                                                                                                                                                                                                                                                                                                                                                                                                                                                                                                                                                                                                                                                                                                                                                                                                                                                                                                                                                                                                                                                                                                                                                                   | 2023                                                                                                                                                                                                                                                                                                                                                                                                                                                                                                                                                                                                                                                                                                                                                                                                                                                                                                                                                                                                                                                                                                                                                                                          | 2024*                                                                                                                                                                                                                                                                                                                                                                                                                                                                                                                                                                                                                                                                                                                                                                                                                                                                                                                                                                                                                                                                                                                                                                                                                                                          | Var.                                                                                                                                                                                                                                                                                                                                                                                                                                                                                                                                                                                                                                                                                                                                                                                                                                                                                                                                                                                                                                                                                                                                                                                                                                                    | 2023                                                                                                                                                                                                                                                                                                                                                                                                                                                                                                                                                                                                                                                                                                                                                                                                                                                                                                                                                                                                                                                                                                                                                                                                                                                                                                                                                                        | 2024*  | Var.            |
|            | 113                                                           | 11                                                                                                                                                                                                                                  | 147                                                                                                                                                                                                                                                                                                                                                                                                                                                                                                                                                                                                                                                                                                                         | 0                                                                                                                                                                                                                                                                                                                                                                                                                                                                                                                                                                                                                                                                                                                                                                                                                                                                                                                                                                  | -147                                                                                                                                                                                                                                                                                                                                                                                                                                                                                                                                                                                                                                                                                                                                                                                                                                                                                                                                                                                                                                                                                                                                                                                                   | 107                                                                                                                                                                                                                                                                                                                                                                                                                                                                                                                                                                                                                                                                                                                                                                                                                                                                                                                                                                                                                                                                                                                                                                                           | 0                                                                                                                                                                                                                                                                                                                                                                                                                                                                                                                                                                                                                                                                                                                                                                                                                                                                                                                                                                                                                                                                                                                                                                                                                                                              | -107                                                                                                                                                                                                                                                                                                                                                                                                                                                                                                                                                                                                                                                                                                                                                                                                                                                                                                                                                                                                                                                                                                                                                                                                                                                    | 55                                                                                                                                                                                                                                                                                                                                                                                                                                                                                                                                                                                                                                                                                                                                                                                                                                                                                                                                                                                                                                                                                                                                                                                                                                                                                                                                                                          | 0      | -55             |
| .10,000.00 | \$1,275,000.00                                                | \$165,000.00                                                                                                                                                                                                                        | \$1,105,000.00                                                                                                                                                                                                                                                                                                                                                                                                                                                                                                                                                                                                                                                                                                              | \$0.00                                                                                                                                                                                                                                                                                                                                                                                                                                                                                                                                                                                                                                                                                                                                                                                                                                                                                                                                                             | -\$1,105,000.00                                                                                                                                                                                                                                                                                                                                                                                                                                                                                                                                                                                                                                                                                                                                                                                                                                                                                                                                                                                                                                                                                                                                                                                        | \$1,099,900.00                                                                                                                                                                                                                                                                                                                                                                                                                                                                                                                                                                                                                                                                                                                                                                                                                                                                                                                                                                                                                                                                                                                                                                                | \$0.00                                                                                                                                                                                                                                                                                                                                                                                                                                                                                                                                                                                                                                                                                                                                                                                                                                                                                                                                                                                                                                                                                                                                                                                                                                                         | -\$1,099,900.00                                                                                                                                                                                                                                                                                                                                                                                                                                                                                                                                                                                                                                                                                                                                                                                                                                                                                                                                                                                                                                                                                                                                                                                                                                         | \$1,275,000.00                                                                                                                                                                                                                                                                                                                                                                                                                                                                                                                                                                                                                                                                                                                                                                                                                                                                                                                                                                                                                                                                                                                                                                                                                                                                                                                                                              | \$0.00 | -\$1,275,000.00 |
| 1.97       | \$575.00                                                      | \$23.03                                                                                                                                                                                                                             | \$539.43                                                                                                                                                                                                                                                                                                                                                                                                                                                                                                                                                                                                                                                                                                                    | \$0.00                                                                                                                                                                                                                                                                                                                                                                                                                                                                                                                                                                                                                                                                                                                                                                                                                                                                                                                                                             | -\$539.43                                                                                                                                                                                                                                                                                                                                                                                                                                                                                                                                                                                                                                                                                                                                                                                                                                                                                                                                                                                                                                                                                                                                                                                              | \$532.55                                                                                                                                                                                                                                                                                                                                                                                                                                                                                                                                                                                                                                                                                                                                                                                                                                                                                                                                                                                                                                                                                                                                                                                      | \$0.00                                                                                                                                                                                                                                                                                                                                                                                                                                                                                                                                                                                                                                                                                                                                                                                                                                                                                                                                                                                                                                                                                                                                                                                                                                                         | -\$532.55                                                                                                                                                                                                                                                                                                                                                                                                                                                                                                                                                                                                                                                                                                                                                                                                                                                                                                                                                                                                                                                                                                                                                                                                                                               | \$555.56                                                                                                                                                                                                                                                                                                                                                                                                                                                                                                                                                                                                                                                                                                                                                                                                                                                                                                                                                                                                                                                                                                                                                                                                                                                                                                                                                                    | \$0.00 | -\$555.56       |
|            | Q1                                                            |                                                                                                                                                                                                                                     |                                                                                                                                                                                                                                                                                                                                                                                                                                                                                                                                                                                                                                                                                                                             | Q2                                                                                                                                                                                                                                                                                                                                                                                                                                                                                                                                                                                                                                                                                                                                                                                                                                                                                                                                                                 |                                                                                                                                                                                                                                                                                                                                                                                                                                                                                                                                                                                                                                                                                                                                                                                                                                                                                                                                                                                                                                                                                                                                                                                                        |                                                                                                                                                                                                                                                                                                                                                                                                                                                                                                                                                                                                                                                                                                                                                                                                                                                                                                                                                                                                                                                                                                                                                                                               | Q3                                                                                                                                                                                                                                                                                                                                                                                                                                                                                                                                                                                                                                                                                                                                                                                                                                                                                                                                                                                                                                                                                                                                                                                                                                                             |                                                                                                                                                                                                                                                                                                                                                                                                                                                                                                                                                                                                                                                                                                                                                                                                                                                                                                                                                                                                                                                                                                                                                                                                                                                         |                                                                                                                                                                                                                                                                                                                                                                                                                                                                                                                                                                                                                                                                                                                                                                                                                                                                                                                                                                                                                                                                                                                                                                                                                                                                                                                                                                             | Q4     |                 |
| 3          | 2024*                                                         | Var.                                                                                                                                                                                                                                | 2023                                                                                                                                                                                                                                                                                                                                                                                                                                                                                                                                                                                                                                                                                                                        | 2024*                                                                                                                                                                                                                                                                                                                                                                                                                                                                                                                                                                                                                                                                                                                                                                                                                                                                                                                                                              | Var.                                                                                                                                                                                                                                                                                                                                                                                                                                                                                                                                                                                                                                                                                                                                                                                                                                                                                                                                                                                                                                                                                                                                                                                                   | 2023                                                                                                                                                                                                                                                                                                                                                                                                                                                                                                                                                                                                                                                                                                                                                                                                                                                                                                                                                                                                                                                                                                                                                                                          | 2024*                                                                                                                                                                                                                                                                                                                                                                                                                                                                                                                                                                                                                                                                                                                                                                                                                                                                                                                                                                                                                                                                                                                                                                                                                                                          | Var.                                                                                                                                                                                                                                                                                                                                                                                                                                                                                                                                                                                                                                                                                                                                                                                                                                                                                                                                                                                                                                                                                                                                                                                                                                                    | 2023                                                                                                                                                                                                                                                                                                                                                                                                                                                                                                                                                                                                                                                                                                                                                                                                                                                                                                                                                                                                                                                                                                                                                                                                                                                                                                                                                                        | 2024*  | Var.            |
|            | 18                                                            | -5                                                                                                                                                                                                                                  | 25                                                                                                                                                                                                                                                                                                                                                                                                                                                                                                                                                                                                                                                                                                                          | 0                                                                                                                                                                                                                                                                                                                                                                                                                                                                                                                                                                                                                                                                                                                                                                                                                                                                                                                                                                  | -25                                                                                                                                                                                                                                                                                                                                                                                                                                                                                                                                                                                                                                                                                                                                                                                                                                                                                                                                                                                                                                                                                                                                                                                                    | 15                                                                                                                                                                                                                                                                                                                                                                                                                                                                                                                                                                                                                                                                                                                                                                                                                                                                                                                                                                                                                                                                                                                                                                                            | 0                                                                                                                                                                                                                                                                                                                                                                                                                                                                                                                                                                                                                                                                                                                                                                                                                                                                                                                                                                                                                                                                                                                                                                                                                                                              | -15                                                                                                                                                                                                                                                                                                                                                                                                                                                                                                                                                                                                                                                                                                                                                                                                                                                                                                                                                                                                                                                                                                                                                                                                                                                     | 7                                                                                                                                                                                                                                                                                                                                                                                                                                                                                                                                                                                                                                                                                                                                                                                                                                                                                                                                                                                                                                                                                                                                                                                                                                                                                                                                                                           | 0      | -7              |
| 549,000.00 | \$1,538,900.00                                                | -\$10,100.00                                                                                                                                                                                                                        | \$1,098,000.00                                                                                                                                                                                                                                                                                                                                                                                                                                                                                                                                                                                                                                                                                                              | \$0.00                                                                                                                                                                                                                                                                                                                                                                                                                                                                                                                                                                                                                                                                                                                                                                                                                                                                                                                                                             | -\$1,098,000.00                                                                                                                                                                                                                                                                                                                                                                                                                                                                                                                                                                                                                                                                                                                                                                                                                                                                                                                                                                                                                                                                                                                                                                                        | \$1,150,000.00                                                                                                                                                                                                                                                                                                                                                                                                                                                                                                                                                                                                                                                                                                                                                                                                                                                                                                                                                                                                                                                                                                                                                                                | \$0.00                                                                                                                                                                                                                                                                                                                                                                                                                                                                                                                                                                                                                                                                                                                                                                                                                                                                                                                                                                                                                                                                                                                                                                                                                                                         | -\$1,150,000.00                                                                                                                                                                                                                                                                                                                                                                                                                                                                                                                                                                                                                                                                                                                                                                                                                                                                                                                                                                                                                                                                                                                                                                                                                                         | \$1,345,000.00                                                                                                                                                                                                                                                                                                                                                                                                                                                                                                                                                                                                                                                                                                                                                                                                                                                                                                                                                                                                                                                                                                                                                                                                                                                                                                                                                              | \$0.00 | -\$1,345,000.00 |
| 8.68       | \$556.74                                                      | -\$21.94                                                                                                                                                                                                                            | \$556.02                                                                                                                                                                                                                                                                                                                                                                                                                                                                                                                                                                                                                                                                                                                    | \$0.00                                                                                                                                                                                                                                                                                                                                                                                                                                                                                                                                                                                                                                                                                                                                                                                                                                                                                                                                                             | -\$556.02                                                                                                                                                                                                                                                                                                                                                                                                                                                                                                                                                                                                                                                                                                                                                                                                                                                                                                                                                                                                                                                                                                                                                                                              | \$496.19                                                                                                                                                                                                                                                                                                                                                                                                                                                                                                                                                                                                                                                                                                                                                                                                                                                                                                                                                                                                                                                                                                                                                                                      | \$0.00                                                                                                                                                                                                                                                                                                                                                                                                                                                                                                                                                                                                                                                                                                                                                                                                                                                                                                                                                                                                                                                                                                                                                                                                                                                         | -\$496.19                                                                                                                                                                                                                                                                                                                                                                                                                                                                                                                                                                                                                                                                                                                                                                                                                                                                                                                                                                                                                                                                                                                                                                                                                                               | \$548.98                                                                                                                                                                                                                                                                                                                                                                                                                                                                                                                                                                                                                                                                                                                                                                                                                                                                                                                                                                                                                                                                                                                                                                                                                                                                                                                                                                    | \$0.00 | -\$548.98       |
|            | Q1                                                            |                                                                                                                                                                                                                                     |                                                                                                                                                                                                                                                                                                                                                                                                                                                                                                                                                                                                                                                                                                                             | Q2                                                                                                                                                                                                                                                                                                                                                                                                                                                                                                                                                                                                                                                                                                                                                                                                                                                                                                                                                                 |                                                                                                                                                                                                                                                                                                                                                                                                                                                                                                                                                                                                                                                                                                                                                                                                                                                                                                                                                                                                                                                                                                                                                                                                        |                                                                                                                                                                                                                                                                                                                                                                                                                                                                                                                                                                                                                                                                                                                                                                                                                                                                                                                                                                                                                                                                                                                                                                                               | Q3                                                                                                                                                                                                                                                                                                                                                                                                                                                                                                                                                                                                                                                                                                                                                                                                                                                                                                                                                                                                                                                                                                                                                                                                                                                             |                                                                                                                                                                                                                                                                                                                                                                                                                                                                                                                                                                                                                                                                                                                                                                                                                                                                                                                                                                                                                                                                                                                                                                                                                                                         |                                                                                                                                                                                                                                                                                                                                                                                                                                                                                                                                                                                                                                                                                                                                                                                                                                                                                                                                                                                                                                                                                                                                                                                                                                                                                                                                                                             | Q4     |                 |
| :3         | 2024*                                                         | Var.                                                                                                                                                                                                                                | 2023                                                                                                                                                                                                                                                                                                                                                                                                                                                                                                                                                                                                                                                                                                                        | 2024*                                                                                                                                                                                                                                                                                                                                                                                                                                                                                                                                                                                                                                                                                                                                                                                                                                                                                                                                                              | Var.                                                                                                                                                                                                                                                                                                                                                                                                                                                                                                                                                                                                                                                                                                                                                                                                                                                                                                                                                                                                                                                                                                                                                                                                   | 2023                                                                                                                                                                                                                                                                                                                                                                                                                                                                                                                                                                                                                                                                                                                                                                                                                                                                                                                                                                                                                                                                                                                                                                                          | 2024*                                                                                                                                                                                                                                                                                                                                                                                                                                                                                                                                                                                                                                                                                                                                                                                                                                                                                                                                                                                                                                                                                                                                                                                                                                                          | Var.                                                                                                                                                                                                                                                                                                                                                                                                                                                                                                                                                                                                                                                                                                                                                                                                                                                                                                                                                                                                                                                                                                                                                                                                                                                    | 2023                                                                                                                                                                                                                                                                                                                                                                                                                                                                                                                                                                                                                                                                                                                                                                                                                                                                                                                                                                                                                                                                                                                                                                                                                                                                                                                                                                        | 2024*  | Var.            |
|            | 81                                                            | 8                                                                                                                                                                                                                                   | 113                                                                                                                                                                                                                                                                                                                                                                                                                                                                                                                                                                                                                                                                                                                         | 0                                                                                                                                                                                                                                                                                                                                                                                                                                                                                                                                                                                                                                                                                                                                                                                                                                                                                                                                                                  | -113                                                                                                                                                                                                                                                                                                                                                                                                                                                                                                                                                                                                                                                                                                                                                                                                                                                                                                                                                                                                                                                                                                                                                                                                   | 89                                                                                                                                                                                                                                                                                                                                                                                                                                                                                                                                                                                                                                                                                                                                                                                                                                                                                                                                                                                                                                                                                                                                                                                            | 0                                                                                                                                                                                                                                                                                                                                                                                                                                                                                                                                                                                                                                                                                                                                                                                                                                                                                                                                                                                                                                                                                                                                                                                                                                                              | -89                                                                                                                                                                                                                                                                                                                                                                                                                                                                                                                                                                                                                                                                                                                                                                                                                                                                                                                                                                                                                                                                                                                                                                                                                                                     | 46                                                                                                                                                                                                                                                                                                                                                                                                                                                                                                                                                                                                                                                                                                                                                                                                                                                                                                                                                                                                                                                                                                                                                                                                                                                                                                                                                                          | 0      | -46             |
| 069,000.00 | \$1,195,000.00                                                | \$126,000.00                                                                                                                                                                                                                        | \$1,085,000.00                                                                                                                                                                                                                                                                                                                                                                                                                                                                                                                                                                                                                                                                                                              | \$0.00                                                                                                                                                                                                                                                                                                                                                                                                                                                                                                                                                                                                                                                                                                                                                                                                                                                                                                                                                             | -\$1,085,000.00                                                                                                                                                                                                                                                                                                                                                                                                                                                                                                                                                                                                                                                                                                                                                                                                                                                                                                                                                                                                                                                                                                                                                                                        | \$879,000.00                                                                                                                                                                                                                                                                                                                                                                                                                                                                                                                                                                                                                                                                                                                                                                                                                                                                                                                                                                                                                                                                                                                                                                                  | \$0.00                                                                                                                                                                                                                                                                                                                                                                                                                                                                                                                                                                                                                                                                                                                                                                                                                                                                                                                                                                                                                                                                                                                                                                                                                                                         | -\$879,000.00                                                                                                                                                                                                                                                                                                                                                                                                                                                                                                                                                                                                                                                                                                                                                                                                                                                                                                                                                                                                                                                                                                                                                                                                                                           | \$1,082,000.00                                                                                                                                                                                                                                                                                                                                                                                                                                                                                                                                                                                                                                                                                                                                                                                                                                                                                                                                                                                                                                                                                                                                                                                                                                                                                                                                                              | \$0.00 | -\$1,082,000.00 |
| 9.50       | \$566.86                                                      | \$47.36                                                                                                                                                                                                                             | \$540.86                                                                                                                                                                                                                                                                                                                                                                                                                                                                                                                                                                                                                                                                                                                    | \$0.00                                                                                                                                                                                                                                                                                                                                                                                                                                                                                                                                                                                                                                                                                                                                                                                                                                                                                                                                                             | -\$540.86                                                                                                                                                                                                                                                                                                                                                                                                                                                                                                                                                                                                                                                                                                                                                                                                                                                                                                                                                                                                                                                                                                                                                                                              | \$533.12                                                                                                                                                                                                                                                                                                                                                                                                                                                                                                                                                                                                                                                                                                                                                                                                                                                                                                                                                                                                                                                                                                                                                                                      | \$0.00                                                                                                                                                                                                                                                                                                                                                                                                                                                                                                                                                                                                                                                                                                                                                                                                                                                                                                                                                                                                                                                                                                                                                                                                                                                         | -\$533.12                                                                                                                                                                                                                                                                                                                                                                                                                                                                                                                                                                                                                                                                                                                                                                                                                                                                                                                                                                                                                                                                                                                                                                                                                                               | \$541.41                                                                                                                                                                                                                                                                                                                                                                                                                                                                                                                                                                                                                                                                                                                                                                                                                                                                                                                                                                                                                                                                                                                                                                                                                                                                                                                                                                    | \$0.00 | -\$541.41       |
|            | 12                                                            | -3                                                                                                                                                                                                                                  | 7                                                                                                                                                                                                                                                                                                                                                                                                                                                                                                                                                                                                                                                                                                                           | 0                                                                                                                                                                                                                                                                                                                                                                                                                                                                                                                                                                                                                                                                                                                                                                                                                                                                                                                                                                  | -7                                                                                                                                                                                                                                                                                                                                                                                                                                                                                                                                                                                                                                                                                                                                                                                                                                                                                                                                                                                                                                                                                                                                                                                                     | 12                                                                                                                                                                                                                                                                                                                                                                                                                                                                                                                                                                                                                                                                                                                                                                                                                                                                                                                                                                                                                                                                                                                                                                                            | 0                                                                                                                                                                                                                                                                                                                                                                                                                                                                                                                                                                                                                                                                                                                                                                                                                                                                                                                                                                                                                                                                                                                                                                                                                                                              | -12                                                                                                                                                                                                                                                                                                                                                                                                                                                                                                                                                                                                                                                                                                                                                                                                                                                                                                                                                                                                                                                                                                                                                                                                                                                     | 19                                                                                                                                                                                                                                                                                                                                                                                                                                                                                                                                                                                                                                                                                                                                                                                                                                                                                                                                                                                                                                                                                                                                                                                                                                                                                                                                                                          | 0      | -19             |
| 77777733   | 77,000.00 7.73 11% 3 10,000.0097 3 49,000.00 3.68 3 69,000.00 | 3 2024* 52 31 77,000.00 \$1,425,000.00 7.73 \$552.12 1% 48.88% 2.05  Q1 3 2024* 113 10,000.00 \$1,275,000.0097 \$575.00  Q1 3 2024* 18 49,000.00 \$1,538,900.00 3.68 \$556.74  Q1 3 2024* 81 69,000.00 \$1,195,000.00 0.50 \$566.86 | 33       2024*       Var.         52       6         31       10         77,000.00       \$1,425,000.00       \$248,000.00         7.73       \$552.12       -\$15.61         1%       48.88%       -5.83%         2.05       0.22         Q1         3       2024*       Var.         113       11         10,000.00       \$1,275,000.00       \$165,000.00         2.97       \$575.00       \$23.03         Q1         3       2024*       Var.         49,000.00       \$1,538,900.00       -\$10,100.00         3.68       \$556.74       -\$21.94         Q1         3       2024*       Var.         81       8         69,000.00       \$1,195,000.00       \$126,000.00         0.50       \$566.86       \$47.36 | 33       2024*       Var.       2023         52       6       56         31       10       30         77,000.00       \$1,425,000.00       \$248,000.00       \$1,274,450.00         7.73       \$552.12       -\$15.61       \$540.59         1%       48.88%       -5.83%       43.60%         2.05       0.22       2.29         Q1         3       2024*       Var.       2023         113       11       147         10,000.00       \$1,275,000.00       \$165,000.00       \$1,105,000.00         2.97       \$575.00       \$23.03       \$539.43         Q1         3       2024*       Var.       2023         49,000.00       \$1,538,900.00       -\$10,100.00       \$1,098,000.00         3.68       \$556.74       -\$21.94       \$556.02         Q1         3       2024*       Var.       2023         81       8       113         69,000.00       \$1,195,000.00       \$1,085,000.00         9.50       \$566.86       \$47.36       \$540.86 | 3         2024*         Var.         2023         2024*           52         6         56         0           77,000.00         \$1,425,000.00         \$248,000.00         \$1,274,450.00         \$0.00           77,000.00         \$1,274,450.00         \$0.00         \$0.00           77,73         \$552.12         -\$15.61         \$540.59         \$0.00           19%         48.88%         -5.83%         43.60%         0.00%           2.05         0.22         2.29         0.00           3         2024*         Var.         2023         2024*           113         11         147         0         14,105,000.00         \$0.00           1.97         \$575.00         \$23.03         \$539.43         \$0.00           29         223.03         \$539.43         \$0.00           3         2024*         Var.         2023         2024*           49,000.00         \$1,538,900.00         -\$10,100.00         \$1,098,000.00         \$0.00           36.68         \$556.74         -\$21.94         \$556.02         \$0.00           49,000.00         \$1,195,000.00         \$1,095,000.00         \$1,095,000.00         \$1,095,000.00         \$1,095,000.00 | 3         2024*         Var.         2023         2024*         Var.           52         6         56         0         -56           31         10         30         0         -30           77,000.00         \$1,425,000.00         \$248,000.00         \$1,274,450.00         \$0.00         -\$1,274,450.00           7.73         \$552.12         -\$15.61         \$540.59         \$0.00         -\$540.59           1%         48.88%         -5.83%         43.60%         0.00%         -43.60%           2.05         0.22         2.29         0.00         -2.29           3         2024*         Var.         2023         2024*         Var.           113         11         147         0         -147           10,000.00         \$1,275,000.00         \$165,000.00         \$1,105,000.00         \$0.00         -\$1,105,000.00           .97         \$575.00         \$23.03         \$539.43         \$0.00         -\$539.43           49,000.00         \$1,538,900.00         -\$10,100.00         \$1,098,000.00         \$0.00         -\$1,098,000.00           3.68         \$556.74         -\$21.94         \$556.02         \$0.00         -\$556.02 | 33         2024*         Var.         2023         2024*         Var.         2023           52         6         56         0         -56         52           77,000.00         \$1,425,000.00         \$248,000.00         \$1,274,450.00         \$0.00         -\$1,274,450.00         \$1,299,000.00           773         \$552.12         -\$15.61         \$540.59         \$0.00         -\$540.59         \$521.17           16%         48.88%         -5.83%         43.60%         0.00%         -43.60%         46.79%           2.05         0.22         2.29         0.00         -2.29         2.14           3         2024*         Var.         2023         2024*         Var.         2023           113         11         147         0         -147         107         107         107         107         100         -\$1,05,000.00         \$1,099,000.00         \$539.43         \$532.55         \$539.43         \$530.00         -\$539.43         \$532.55         \$539.43         \$532.55         \$539.43         \$532.55         \$539.43         \$530.00         \$539.43         \$532.55         \$539.43         \$530.00         \$539.43         \$532.55         \$539.43         \$539.43         \$539.43 | 3         2024*         Var.         2023         2024*         Var.         2023         2024*           52         6         56         0         -56         52         0           77,000.00         \$1,425,000.00         \$248,000.00         \$1,274,450.00         \$0.00         -\$1,274,450.00         \$1,299,000.00         \$0.00           77,33         \$552.12         -\$15.61         \$540.59         \$0.00         -\$540.59         \$521.17         \$0.00           1%         48.88%         -5.83%         43.60%         0.00%         -43.60%         46.79%         0.00%           2.05         0.22         2.29         0.00         -2.29         2.14         0.00           3         2024*         Var.         2023         2024*         Var.         2023         2024*           113         11         147         0         -147         107         0         10,000.00         \$1,275,000.00         \$1,105,000.00         \$0.00         -\$1,105,000.00         \$1,009,000.00         \$0.00         -\$239.43         \$532.55         \$0.00           .97         \$575.00         \$23.03         \$539.43         \$0.00         -\$1,105,000.00         \$1,009,000.00         \$1,009,000.00 | 3         2024*         Var.         2023         2024*         Var.         2029         200.00         -\$1,274,450.00         \$1,299,000.00         \$0.00         -\$1,299,000.00         \$0.00         -\$1,299,000.00         \$0.00         -\$1,299,000.00         \$0.00         -\$1,299,000.00         \$0.00         -\$1,299,000.00         \$0.00         -\$1,299,000.00         \$0.00         -\$1,299,000.00         \$0.00         -\$21,17         \$0.00         -\$21,17         \$0.00         -\$21,17         \$0.00         -\$21,17         \$0.00         -\$21,17         \$0.00         -\$21,17         \$0.00         -\$21,17         \$0.00         -\$21,17         \$0.00         -\$21,17         \$0.00         -\$21,17         \$0.00         -\$21,17         \$0.00         -\$21,14         \$0.00         -\$21,14         \$0.00         -\$21,14         \$0.00         -\$0.00         \$0.00         \$0.00         \$0.00         \$0.00         \$0.00         \$0.00         \$0.00         \$0.00         \$0.00         \$0. |        | 1               |