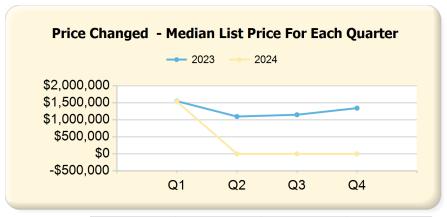

### 2024 vs. 2023 Per Quarter

Prepared by Ryan Cook on Friday, March 29, 2024

|            | Q1                                                            |                                                                                                                                                                                                                                     |                                                                                                                                                                                                                                                                                                                                                                                                                                                                                                                                                                                                                                                                                                                             | Q2                                                                                                                                                                                                                                                                                                                                                                                                                                                                                                                                                                                                                                                                                                                                                                                                                                                                                                                                                                 |                                                                                                                                                                                                                                                                                                                                                                                                                                                                                                                                                                                                                                                                                                                                                                                                                                                                                                                                                                                                                                                                                                                                                                                                        |                                                                                                                                                                                                                                                                                                                                                                                                                                                                                                                                                                                                                                                                                                                                                                                                                                                                                                                                                                                                                                                                                                                                                                                               | Q3                                                                                                                                                                                                                                                                                                                                                                                                                                                                                                                                                                                                                                                                                                                                                                                                                                                                                                                                                                                                                                                                                                                                                                                                                                                             |                                                                                                                                                                                                                                                                                                                                                                                                                                                                                                                                                                                                                                                                                                                                                                                                                                                                                                                                                                                                                                                                                                                                                                                                                                                         |                                                                                                                                                                                                                                                                                                                                                                                                                                                                                                                                                                                                                                                                                                                                                                                                                                                                                                                                                                                                                                                                                                                                                                                                                                                                                                                                                                             | Q4     |                 |
|------------|---------------------------------------------------------------|-------------------------------------------------------------------------------------------------------------------------------------------------------------------------------------------------------------------------------------|-----------------------------------------------------------------------------------------------------------------------------------------------------------------------------------------------------------------------------------------------------------------------------------------------------------------------------------------------------------------------------------------------------------------------------------------------------------------------------------------------------------------------------------------------------------------------------------------------------------------------------------------------------------------------------------------------------------------------------|--------------------------------------------------------------------------------------------------------------------------------------------------------------------------------------------------------------------------------------------------------------------------------------------------------------------------------------------------------------------------------------------------------------------------------------------------------------------------------------------------------------------------------------------------------------------------------------------------------------------------------------------------------------------------------------------------------------------------------------------------------------------------------------------------------------------------------------------------------------------------------------------------------------------------------------------------------------------|--------------------------------------------------------------------------------------------------------------------------------------------------------------------------------------------------------------------------------------------------------------------------------------------------------------------------------------------------------------------------------------------------------------------------------------------------------------------------------------------------------------------------------------------------------------------------------------------------------------------------------------------------------------------------------------------------------------------------------------------------------------------------------------------------------------------------------------------------------------------------------------------------------------------------------------------------------------------------------------------------------------------------------------------------------------------------------------------------------------------------------------------------------------------------------------------------------|-----------------------------------------------------------------------------------------------------------------------------------------------------------------------------------------------------------------------------------------------------------------------------------------------------------------------------------------------------------------------------------------------------------------------------------------------------------------------------------------------------------------------------------------------------------------------------------------------------------------------------------------------------------------------------------------------------------------------------------------------------------------------------------------------------------------------------------------------------------------------------------------------------------------------------------------------------------------------------------------------------------------------------------------------------------------------------------------------------------------------------------------------------------------------------------------------|----------------------------------------------------------------------------------------------------------------------------------------------------------------------------------------------------------------------------------------------------------------------------------------------------------------------------------------------------------------------------------------------------------------------------------------------------------------------------------------------------------------------------------------------------------------------------------------------------------------------------------------------------------------------------------------------------------------------------------------------------------------------------------------------------------------------------------------------------------------------------------------------------------------------------------------------------------------------------------------------------------------------------------------------------------------------------------------------------------------------------------------------------------------------------------------------------------------------------------------------------------------|---------------------------------------------------------------------------------------------------------------------------------------------------------------------------------------------------------------------------------------------------------------------------------------------------------------------------------------------------------------------------------------------------------------------------------------------------------------------------------------------------------------------------------------------------------------------------------------------------------------------------------------------------------------------------------------------------------------------------------------------------------------------------------------------------------------------------------------------------------------------------------------------------------------------------------------------------------------------------------------------------------------------------------------------------------------------------------------------------------------------------------------------------------------------------------------------------------------------------------------------------------|-----------------------------------------------------------------------------------------------------------------------------------------------------------------------------------------------------------------------------------------------------------------------------------------------------------------------------------------------------------------------------------------------------------------------------------------------------------------------------------------------------------------------------------------------------------------------------------------------------------------------------------------------------------------------------------------------------------------------------------------------------------------------------------------------------------------------------------------------------------------------------------------------------------------------------------------------------------------------------------------------------------------------------------------------------------------------------------------------------------------------------------------------------------------------------------------------------------------------------------------------------------------------------------------------------------------------------------------------------------------------------|--------|-----------------|
| :3         | 2024*                                                         | Var.                                                                                                                                                                                                                                | 2023                                                                                                                                                                                                                                                                                                                                                                                                                                                                                                                                                                                                                                                                                                                        | 2024*                                                                                                                                                                                                                                                                                                                                                                                                                                                                                                                                                                                                                                                                                                                                                                                                                                                                                                                                                              | Var.                                                                                                                                                                                                                                                                                                                                                                                                                                                                                                                                                                                                                                                                                                                                                                                                                                                                                                                                                                                                                                                                                                                                                                                                   | 2023                                                                                                                                                                                                                                                                                                                                                                                                                                                                                                                                                                                                                                                                                                                                                                                                                                                                                                                                                                                                                                                                                                                                                                                          | 2024*                                                                                                                                                                                                                                                                                                                                                                                                                                                                                                                                                                                                                                                                                                                                                                                                                                                                                                                                                                                                                                                                                                                                                                                                                                                          | Var.                                                                                                                                                                                                                                                                                                                                                                                                                                                                                                                                                                                                                                                                                                                                                                                                                                                                                                                                                                                                                                                                                                                                                                                                                                                    | 2023                                                                                                                                                                                                                                                                                                                                                                                                                                                                                                                                                                                                                                                                                                                                                                                                                                                                                                                                                                                                                                                                                                                                                                                                                                                                                                                                                                        | 2024*  | Var.            |
|            | 52                                                            | 6                                                                                                                                                                                                                                   | 56                                                                                                                                                                                                                                                                                                                                                                                                                                                                                                                                                                                                                                                                                                                          | 0                                                                                                                                                                                                                                                                                                                                                                                                                                                                                                                                                                                                                                                                                                                                                                                                                                                                                                                                                                  | -56                                                                                                                                                                                                                                                                                                                                                                                                                                                                                                                                                                                                                                                                                                                                                                                                                                                                                                                                                                                                                                                                                                                                                                                                    | 52                                                                                                                                                                                                                                                                                                                                                                                                                                                                                                                                                                                                                                                                                                                                                                                                                                                                                                                                                                                                                                                                                                                                                                                            | 0                                                                                                                                                                                                                                                                                                                                                                                                                                                                                                                                                                                                                                                                                                                                                                                                                                                                                                                                                                                                                                                                                                                                                                                                                                                              | -52                                                                                                                                                                                                                                                                                                                                                                                                                                                                                                                                                                                                                                                                                                                                                                                                                                                                                                                                                                                                                                                                                                                                                                                                                                                     | 35                                                                                                                                                                                                                                                                                                                                                                                                                                                                                                                                                                                                                                                                                                                                                                                                                                                                                                                                                                                                                                                                                                                                                                                                                                                                                                                                                                          | 0      | -35             |
|            | 31                                                            | 10                                                                                                                                                                                                                                  | 30                                                                                                                                                                                                                                                                                                                                                                                                                                                                                                                                                                                                                                                                                                                          | 0                                                                                                                                                                                                                                                                                                                                                                                                                                                                                                                                                                                                                                                                                                                                                                                                                                                                                                                                                                  | -30                                                                                                                                                                                                                                                                                                                                                                                                                                                                                                                                                                                                                                                                                                                                                                                                                                                                                                                                                                                                                                                                                                                                                                                                    | 38                                                                                                                                                                                                                                                                                                                                                                                                                                                                                                                                                                                                                                                                                                                                                                                                                                                                                                                                                                                                                                                                                                                                                                                            | 0                                                                                                                                                                                                                                                                                                                                                                                                                                                                                                                                                                                                                                                                                                                                                                                                                                                                                                                                                                                                                                                                                                                                                                                                                                                              | -38                                                                                                                                                                                                                                                                                                                                                                                                                                                                                                                                                                                                                                                                                                                                                                                                                                                                                                                                                                                                                                                                                                                                                                                                                                                     | 74                                                                                                                                                                                                                                                                                                                                                                                                                                                                                                                                                                                                                                                                                                                                                                                                                                                                                                                                                                                                                                                                                                                                                                                                                                                                                                                                                                          | 0      | -74             |
| 77,000.00  | \$1,425,000.00                                                | \$248,000.00                                                                                                                                                                                                                        | \$1,274,450.00                                                                                                                                                                                                                                                                                                                                                                                                                                                                                                                                                                                                                                                                                                              | \$0.00                                                                                                                                                                                                                                                                                                                                                                                                                                                                                                                                                                                                                                                                                                                                                                                                                                                                                                                                                             | -\$1,274,450.00                                                                                                                                                                                                                                                                                                                                                                                                                                                                                                                                                                                                                                                                                                                                                                                                                                                                                                                                                                                                                                                                                                                                                                                        | \$1,299,000.00                                                                                                                                                                                                                                                                                                                                                                                                                                                                                                                                                                                                                                                                                                                                                                                                                                                                                                                                                                                                                                                                                                                                                                                | \$0.00                                                                                                                                                                                                                                                                                                                                                                                                                                                                                                                                                                                                                                                                                                                                                                                                                                                                                                                                                                                                                                                                                                                                                                                                                                                         | -\$1,299,000.00                                                                                                                                                                                                                                                                                                                                                                                                                                                                                                                                                                                                                                                                                                                                                                                                                                                                                                                                                                                                                                                                                                                                                                                                                                         | \$1,499,000.00                                                                                                                                                                                                                                                                                                                                                                                                                                                                                                                                                                                                                                                                                                                                                                                                                                                                                                                                                                                                                                                                                                                                                                                                                                                                                                                                                              | \$0.00 | -\$1,499,000.00 |
| 7.73       | \$552.12                                                      | -\$15.61                                                                                                                                                                                                                            | \$540.59                                                                                                                                                                                                                                                                                                                                                                                                                                                                                                                                                                                                                                                                                                                    | \$0.00                                                                                                                                                                                                                                                                                                                                                                                                                                                                                                                                                                                                                                                                                                                                                                                                                                                                                                                                                             | -\$540.59                                                                                                                                                                                                                                                                                                                                                                                                                                                                                                                                                                                                                                                                                                                                                                                                                                                                                                                                                                                                                                                                                                                                                                                              | \$521.17                                                                                                                                                                                                                                                                                                                                                                                                                                                                                                                                                                                                                                                                                                                                                                                                                                                                                                                                                                                                                                                                                                                                                                                      | \$0.00                                                                                                                                                                                                                                                                                                                                                                                                                                                                                                                                                                                                                                                                                                                                                                                                                                                                                                                                                                                                                                                                                                                                                                                                                                                         | -\$521.17                                                                                                                                                                                                                                                                                                                                                                                                                                                                                                                                                                                                                                                                                                                                                                                                                                                                                                                                                                                                                                                                                                                                                                                                                                               | \$566.70                                                                                                                                                                                                                                                                                                                                                                                                                                                                                                                                                                                                                                                                                                                                                                                                                                                                                                                                                                                                                                                                                                                                                                                                                                                                                                                                                                    | \$0.00 | -\$566.70       |
| 1%         | 48.88%                                                        | -5.83%                                                                                                                                                                                                                              | 43.60%                                                                                                                                                                                                                                                                                                                                                                                                                                                                                                                                                                                                                                                                                                                      | 0.00%                                                                                                                                                                                                                                                                                                                                                                                                                                                                                                                                                                                                                                                                                                                                                                                                                                                                                                                                                              | -43.60%                                                                                                                                                                                                                                                                                                                                                                                                                                                                                                                                                                                                                                                                                                                                                                                                                                                                                                                                                                                                                                                                                                                                                                                                | 46.79%                                                                                                                                                                                                                                                                                                                                                                                                                                                                                                                                                                                                                                                                                                                                                                                                                                                                                                                                                                                                                                                                                                                                                                                        | 0.00%                                                                                                                                                                                                                                                                                                                                                                                                                                                                                                                                                                                                                                                                                                                                                                                                                                                                                                                                                                                                                                                                                                                                                                                                                                                          | -46.79%                                                                                                                                                                                                                                                                                                                                                                                                                                                                                                                                                                                                                                                                                                                                                                                                                                                                                                                                                                                                                                                                                                                                                                                                                                                 | 69.05%                                                                                                                                                                                                                                                                                                                                                                                                                                                                                                                                                                                                                                                                                                                                                                                                                                                                                                                                                                                                                                                                                                                                                                                                                                                                                                                                                                      | 0.00%  | -69.05%         |
| }          | 2.05                                                          | 0.22                                                                                                                                                                                                                                | 2.29                                                                                                                                                                                                                                                                                                                                                                                                                                                                                                                                                                                                                                                                                                                        | 0.00                                                                                                                                                                                                                                                                                                                                                                                                                                                                                                                                                                                                                                                                                                                                                                                                                                                                                                                                                               | -2.29                                                                                                                                                                                                                                                                                                                                                                                                                                                                                                                                                                                                                                                                                                                                                                                                                                                                                                                                                                                                                                                                                                                                                                                                  | 2.14                                                                                                                                                                                                                                                                                                                                                                                                                                                                                                                                                                                                                                                                                                                                                                                                                                                                                                                                                                                                                                                                                                                                                                                          | 0.00                                                                                                                                                                                                                                                                                                                                                                                                                                                                                                                                                                                                                                                                                                                                                                                                                                                                                                                                                                                                                                                                                                                                                                                                                                                           | -2.14                                                                                                                                                                                                                                                                                                                                                                                                                                                                                                                                                                                                                                                                                                                                                                                                                                                                                                                                                                                                                                                                                                                                                                                                                                                   | 1.45                                                                                                                                                                                                                                                                                                                                                                                                                                                                                                                                                                                                                                                                                                                                                                                                                                                                                                                                                                                                                                                                                                                                                                                                                                                                                                                                                                        | 0.00   | -1.45           |
|            | Q1                                                            |                                                                                                                                                                                                                                     |                                                                                                                                                                                                                                                                                                                                                                                                                                                                                                                                                                                                                                                                                                                             | Q2                                                                                                                                                                                                                                                                                                                                                                                                                                                                                                                                                                                                                                                                                                                                                                                                                                                                                                                                                                 |                                                                                                                                                                                                                                                                                                                                                                                                                                                                                                                                                                                                                                                                                                                                                                                                                                                                                                                                                                                                                                                                                                                                                                                                        |                                                                                                                                                                                                                                                                                                                                                                                                                                                                                                                                                                                                                                                                                                                                                                                                                                                                                                                                                                                                                                                                                                                                                                                               | Q3                                                                                                                                                                                                                                                                                                                                                                                                                                                                                                                                                                                                                                                                                                                                                                                                                                                                                                                                                                                                                                                                                                                                                                                                                                                             |                                                                                                                                                                                                                                                                                                                                                                                                                                                                                                                                                                                                                                                                                                                                                                                                                                                                                                                                                                                                                                                                                                                                                                                                                                                         |                                                                                                                                                                                                                                                                                                                                                                                                                                                                                                                                                                                                                                                                                                                                                                                                                                                                                                                                                                                                                                                                                                                                                                                                                                                                                                                                                                             | Q4     |                 |
| 3          | 2024*                                                         | Var.                                                                                                                                                                                                                                | 2023                                                                                                                                                                                                                                                                                                                                                                                                                                                                                                                                                                                                                                                                                                                        | 2024*                                                                                                                                                                                                                                                                                                                                                                                                                                                                                                                                                                                                                                                                                                                                                                                                                                                                                                                                                              | Var.                                                                                                                                                                                                                                                                                                                                                                                                                                                                                                                                                                                                                                                                                                                                                                                                                                                                                                                                                                                                                                                                                                                                                                                                   | 2023                                                                                                                                                                                                                                                                                                                                                                                                                                                                                                                                                                                                                                                                                                                                                                                                                                                                                                                                                                                                                                                                                                                                                                                          | 2024*                                                                                                                                                                                                                                                                                                                                                                                                                                                                                                                                                                                                                                                                                                                                                                                                                                                                                                                                                                                                                                                                                                                                                                                                                                                          | Var.                                                                                                                                                                                                                                                                                                                                                                                                                                                                                                                                                                                                                                                                                                                                                                                                                                                                                                                                                                                                                                                                                                                                                                                                                                                    | 2023                                                                                                                                                                                                                                                                                                                                                                                                                                                                                                                                                                                                                                                                                                                                                                                                                                                                                                                                                                                                                                                                                                                                                                                                                                                                                                                                                                        | 2024*  | Var.            |
|            | 113                                                           | 11                                                                                                                                                                                                                                  | 147                                                                                                                                                                                                                                                                                                                                                                                                                                                                                                                                                                                                                                                                                                                         | 0                                                                                                                                                                                                                                                                                                                                                                                                                                                                                                                                                                                                                                                                                                                                                                                                                                                                                                                                                                  | -147                                                                                                                                                                                                                                                                                                                                                                                                                                                                                                                                                                                                                                                                                                                                                                                                                                                                                                                                                                                                                                                                                                                                                                                                   | 107                                                                                                                                                                                                                                                                                                                                                                                                                                                                                                                                                                                                                                                                                                                                                                                                                                                                                                                                                                                                                                                                                                                                                                                           | 0                                                                                                                                                                                                                                                                                                                                                                                                                                                                                                                                                                                                                                                                                                                                                                                                                                                                                                                                                                                                                                                                                                                                                                                                                                                              | -107                                                                                                                                                                                                                                                                                                                                                                                                                                                                                                                                                                                                                                                                                                                                                                                                                                                                                                                                                                                                                                                                                                                                                                                                                                                    | 55                                                                                                                                                                                                                                                                                                                                                                                                                                                                                                                                                                                                                                                                                                                                                                                                                                                                                                                                                                                                                                                                                                                                                                                                                                                                                                                                                                          | 0      | -55             |
| .10,000.00 | \$1,275,000.00                                                | \$165,000.00                                                                                                                                                                                                                        | \$1,105,000.00                                                                                                                                                                                                                                                                                                                                                                                                                                                                                                                                                                                                                                                                                                              | \$0.00                                                                                                                                                                                                                                                                                                                                                                                                                                                                                                                                                                                                                                                                                                                                                                                                                                                                                                                                                             | -\$1,105,000.00                                                                                                                                                                                                                                                                                                                                                                                                                                                                                                                                                                                                                                                                                                                                                                                                                                                                                                                                                                                                                                                                                                                                                                                        | \$1,099,900.00                                                                                                                                                                                                                                                                                                                                                                                                                                                                                                                                                                                                                                                                                                                                                                                                                                                                                                                                                                                                                                                                                                                                                                                | \$0.00                                                                                                                                                                                                                                                                                                                                                                                                                                                                                                                                                                                                                                                                                                                                                                                                                                                                                                                                                                                                                                                                                                                                                                                                                                                         | -\$1,099,900.00                                                                                                                                                                                                                                                                                                                                                                                                                                                                                                                                                                                                                                                                                                                                                                                                                                                                                                                                                                                                                                                                                                                                                                                                                                         | \$1,275,000.00                                                                                                                                                                                                                                                                                                                                                                                                                                                                                                                                                                                                                                                                                                                                                                                                                                                                                                                                                                                                                                                                                                                                                                                                                                                                                                                                                              | \$0.00 | -\$1,275,000.00 |
| 1.97       | \$575.00                                                      | \$23.03                                                                                                                                                                                                                             | \$539.43                                                                                                                                                                                                                                                                                                                                                                                                                                                                                                                                                                                                                                                                                                                    | \$0.00                                                                                                                                                                                                                                                                                                                                                                                                                                                                                                                                                                                                                                                                                                                                                                                                                                                                                                                                                             | -\$539.43                                                                                                                                                                                                                                                                                                                                                                                                                                                                                                                                                                                                                                                                                                                                                                                                                                                                                                                                                                                                                                                                                                                                                                                              | \$532.55                                                                                                                                                                                                                                                                                                                                                                                                                                                                                                                                                                                                                                                                                                                                                                                                                                                                                                                                                                                                                                                                                                                                                                                      | \$0.00                                                                                                                                                                                                                                                                                                                                                                                                                                                                                                                                                                                                                                                                                                                                                                                                                                                                                                                                                                                                                                                                                                                                                                                                                                                         | -\$532.55                                                                                                                                                                                                                                                                                                                                                                                                                                                                                                                                                                                                                                                                                                                                                                                                                                                                                                                                                                                                                                                                                                                                                                                                                                               | \$555.56                                                                                                                                                                                                                                                                                                                                                                                                                                                                                                                                                                                                                                                                                                                                                                                                                                                                                                                                                                                                                                                                                                                                                                                                                                                                                                                                                                    | \$0.00 | -\$555.56       |
|            | Q1                                                            |                                                                                                                                                                                                                                     |                                                                                                                                                                                                                                                                                                                                                                                                                                                                                                                                                                                                                                                                                                                             | Q2                                                                                                                                                                                                                                                                                                                                                                                                                                                                                                                                                                                                                                                                                                                                                                                                                                                                                                                                                                 |                                                                                                                                                                                                                                                                                                                                                                                                                                                                                                                                                                                                                                                                                                                                                                                                                                                                                                                                                                                                                                                                                                                                                                                                        |                                                                                                                                                                                                                                                                                                                                                                                                                                                                                                                                                                                                                                                                                                                                                                                                                                                                                                                                                                                                                                                                                                                                                                                               | Q3                                                                                                                                                                                                                                                                                                                                                                                                                                                                                                                                                                                                                                                                                                                                                                                                                                                                                                                                                                                                                                                                                                                                                                                                                                                             |                                                                                                                                                                                                                                                                                                                                                                                                                                                                                                                                                                                                                                                                                                                                                                                                                                                                                                                                                                                                                                                                                                                                                                                                                                                         |                                                                                                                                                                                                                                                                                                                                                                                                                                                                                                                                                                                                                                                                                                                                                                                                                                                                                                                                                                                                                                                                                                                                                                                                                                                                                                                                                                             | Q4     |                 |
| 3          | 2024*                                                         | Var.                                                                                                                                                                                                                                | 2023                                                                                                                                                                                                                                                                                                                                                                                                                                                                                                                                                                                                                                                                                                                        | 2024*                                                                                                                                                                                                                                                                                                                                                                                                                                                                                                                                                                                                                                                                                                                                                                                                                                                                                                                                                              | Var.                                                                                                                                                                                                                                                                                                                                                                                                                                                                                                                                                                                                                                                                                                                                                                                                                                                                                                                                                                                                                                                                                                                                                                                                   | 2023                                                                                                                                                                                                                                                                                                                                                                                                                                                                                                                                                                                                                                                                                                                                                                                                                                                                                                                                                                                                                                                                                                                                                                                          | 2024*                                                                                                                                                                                                                                                                                                                                                                                                                                                                                                                                                                                                                                                                                                                                                                                                                                                                                                                                                                                                                                                                                                                                                                                                                                                          | Var.                                                                                                                                                                                                                                                                                                                                                                                                                                                                                                                                                                                                                                                                                                                                                                                                                                                                                                                                                                                                                                                                                                                                                                                                                                                    | 2023                                                                                                                                                                                                                                                                                                                                                                                                                                                                                                                                                                                                                                                                                                                                                                                                                                                                                                                                                                                                                                                                                                                                                                                                                                                                                                                                                                        | 2024*  | Var.            |
|            | 18                                                            | -5                                                                                                                                                                                                                                  | 25                                                                                                                                                                                                                                                                                                                                                                                                                                                                                                                                                                                                                                                                                                                          | 0                                                                                                                                                                                                                                                                                                                                                                                                                                                                                                                                                                                                                                                                                                                                                                                                                                                                                                                                                                  | -25                                                                                                                                                                                                                                                                                                                                                                                                                                                                                                                                                                                                                                                                                                                                                                                                                                                                                                                                                                                                                                                                                                                                                                                                    | 15                                                                                                                                                                                                                                                                                                                                                                                                                                                                                                                                                                                                                                                                                                                                                                                                                                                                                                                                                                                                                                                                                                                                                                                            | 0                                                                                                                                                                                                                                                                                                                                                                                                                                                                                                                                                                                                                                                                                                                                                                                                                                                                                                                                                                                                                                                                                                                                                                                                                                                              | -15                                                                                                                                                                                                                                                                                                                                                                                                                                                                                                                                                                                                                                                                                                                                                                                                                                                                                                                                                                                                                                                                                                                                                                                                                                                     | 7                                                                                                                                                                                                                                                                                                                                                                                                                                                                                                                                                                                                                                                                                                                                                                                                                                                                                                                                                                                                                                                                                                                                                                                                                                                                                                                                                                           | 0      | -7              |
| 549,000.00 | \$1,538,900.00                                                | -\$10,100.00                                                                                                                                                                                                                        | \$1,098,000.00                                                                                                                                                                                                                                                                                                                                                                                                                                                                                                                                                                                                                                                                                                              | \$0.00                                                                                                                                                                                                                                                                                                                                                                                                                                                                                                                                                                                                                                                                                                                                                                                                                                                                                                                                                             | -\$1,098,000.00                                                                                                                                                                                                                                                                                                                                                                                                                                                                                                                                                                                                                                                                                                                                                                                                                                                                                                                                                                                                                                                                                                                                                                                        | \$1,150,000.00                                                                                                                                                                                                                                                                                                                                                                                                                                                                                                                                                                                                                                                                                                                                                                                                                                                                                                                                                                                                                                                                                                                                                                                | \$0.00                                                                                                                                                                                                                                                                                                                                                                                                                                                                                                                                                                                                                                                                                                                                                                                                                                                                                                                                                                                                                                                                                                                                                                                                                                                         | -\$1,150,000.00                                                                                                                                                                                                                                                                                                                                                                                                                                                                                                                                                                                                                                                                                                                                                                                                                                                                                                                                                                                                                                                                                                                                                                                                                                         | \$1,345,000.00                                                                                                                                                                                                                                                                                                                                                                                                                                                                                                                                                                                                                                                                                                                                                                                                                                                                                                                                                                                                                                                                                                                                                                                                                                                                                                                                                              | \$0.00 | -\$1,345,000.00 |
| 8.68       | \$556.74                                                      | -\$21.94                                                                                                                                                                                                                            | \$556.02                                                                                                                                                                                                                                                                                                                                                                                                                                                                                                                                                                                                                                                                                                                    | \$0.00                                                                                                                                                                                                                                                                                                                                                                                                                                                                                                                                                                                                                                                                                                                                                                                                                                                                                                                                                             | -\$556.02                                                                                                                                                                                                                                                                                                                                                                                                                                                                                                                                                                                                                                                                                                                                                                                                                                                                                                                                                                                                                                                                                                                                                                                              | \$496.19                                                                                                                                                                                                                                                                                                                                                                                                                                                                                                                                                                                                                                                                                                                                                                                                                                                                                                                                                                                                                                                                                                                                                                                      | \$0.00                                                                                                                                                                                                                                                                                                                                                                                                                                                                                                                                                                                                                                                                                                                                                                                                                                                                                                                                                                                                                                                                                                                                                                                                                                                         | -\$496.19                                                                                                                                                                                                                                                                                                                                                                                                                                                                                                                                                                                                                                                                                                                                                                                                                                                                                                                                                                                                                                                                                                                                                                                                                                               | \$548.98                                                                                                                                                                                                                                                                                                                                                                                                                                                                                                                                                                                                                                                                                                                                                                                                                                                                                                                                                                                                                                                                                                                                                                                                                                                                                                                                                                    | \$0.00 | -\$548.98       |
|            | Q1                                                            |                                                                                                                                                                                                                                     |                                                                                                                                                                                                                                                                                                                                                                                                                                                                                                                                                                                                                                                                                                                             | Q2                                                                                                                                                                                                                                                                                                                                                                                                                                                                                                                                                                                                                                                                                                                                                                                                                                                                                                                                                                 |                                                                                                                                                                                                                                                                                                                                                                                                                                                                                                                                                                                                                                                                                                                                                                                                                                                                                                                                                                                                                                                                                                                                                                                                        |                                                                                                                                                                                                                                                                                                                                                                                                                                                                                                                                                                                                                                                                                                                                                                                                                                                                                                                                                                                                                                                                                                                                                                                               | Q3                                                                                                                                                                                                                                                                                                                                                                                                                                                                                                                                                                                                                                                                                                                                                                                                                                                                                                                                                                                                                                                                                                                                                                                                                                                             |                                                                                                                                                                                                                                                                                                                                                                                                                                                                                                                                                                                                                                                                                                                                                                                                                                                                                                                                                                                                                                                                                                                                                                                                                                                         |                                                                                                                                                                                                                                                                                                                                                                                                                                                                                                                                                                                                                                                                                                                                                                                                                                                                                                                                                                                                                                                                                                                                                                                                                                                                                                                                                                             | Q4     |                 |
| :3         | 2024*                                                         | Var.                                                                                                                                                                                                                                | 2023                                                                                                                                                                                                                                                                                                                                                                                                                                                                                                                                                                                                                                                                                                                        | 2024*                                                                                                                                                                                                                                                                                                                                                                                                                                                                                                                                                                                                                                                                                                                                                                                                                                                                                                                                                              | Var.                                                                                                                                                                                                                                                                                                                                                                                                                                                                                                                                                                                                                                                                                                                                                                                                                                                                                                                                                                                                                                                                                                                                                                                                   | 2023                                                                                                                                                                                                                                                                                                                                                                                                                                                                                                                                                                                                                                                                                                                                                                                                                                                                                                                                                                                                                                                                                                                                                                                          | 2024*                                                                                                                                                                                                                                                                                                                                                                                                                                                                                                                                                                                                                                                                                                                                                                                                                                                                                                                                                                                                                                                                                                                                                                                                                                                          | Var.                                                                                                                                                                                                                                                                                                                                                                                                                                                                                                                                                                                                                                                                                                                                                                                                                                                                                                                                                                                                                                                                                                                                                                                                                                                    | 2023                                                                                                                                                                                                                                                                                                                                                                                                                                                                                                                                                                                                                                                                                                                                                                                                                                                                                                                                                                                                                                                                                                                                                                                                                                                                                                                                                                        | 2024*  | Var.            |
|            | 81                                                            | 8                                                                                                                                                                                                                                   | 113                                                                                                                                                                                                                                                                                                                                                                                                                                                                                                                                                                                                                                                                                                                         | 0                                                                                                                                                                                                                                                                                                                                                                                                                                                                                                                                                                                                                                                                                                                                                                                                                                                                                                                                                                  | -113                                                                                                                                                                                                                                                                                                                                                                                                                                                                                                                                                                                                                                                                                                                                                                                                                                                                                                                                                                                                                                                                                                                                                                                                   | 89                                                                                                                                                                                                                                                                                                                                                                                                                                                                                                                                                                                                                                                                                                                                                                                                                                                                                                                                                                                                                                                                                                                                                                                            | 0                                                                                                                                                                                                                                                                                                                                                                                                                                                                                                                                                                                                                                                                                                                                                                                                                                                                                                                                                                                                                                                                                                                                                                                                                                                              | -89                                                                                                                                                                                                                                                                                                                                                                                                                                                                                                                                                                                                                                                                                                                                                                                                                                                                                                                                                                                                                                                                                                                                                                                                                                                     | 46                                                                                                                                                                                                                                                                                                                                                                                                                                                                                                                                                                                                                                                                                                                                                                                                                                                                                                                                                                                                                                                                                                                                                                                                                                                                                                                                                                          | 0      | -46             |
| 069,000.00 | \$1,195,000.00                                                | \$126,000.00                                                                                                                                                                                                                        | \$1,085,000.00                                                                                                                                                                                                                                                                                                                                                                                                                                                                                                                                                                                                                                                                                                              | \$0.00                                                                                                                                                                                                                                                                                                                                                                                                                                                                                                                                                                                                                                                                                                                                                                                                                                                                                                                                                             | -\$1,085,000.00                                                                                                                                                                                                                                                                                                                                                                                                                                                                                                                                                                                                                                                                                                                                                                                                                                                                                                                                                                                                                                                                                                                                                                                        | \$879,000.00                                                                                                                                                                                                                                                                                                                                                                                                                                                                                                                                                                                                                                                                                                                                                                                                                                                                                                                                                                                                                                                                                                                                                                                  | \$0.00                                                                                                                                                                                                                                                                                                                                                                                                                                                                                                                                                                                                                                                                                                                                                                                                                                                                                                                                                                                                                                                                                                                                                                                                                                                         | -\$879,000.00                                                                                                                                                                                                                                                                                                                                                                                                                                                                                                                                                                                                                                                                                                                                                                                                                                                                                                                                                                                                                                                                                                                                                                                                                                           | \$1,082,000.00                                                                                                                                                                                                                                                                                                                                                                                                                                                                                                                                                                                                                                                                                                                                                                                                                                                                                                                                                                                                                                                                                                                                                                                                                                                                                                                                                              | \$0.00 | -\$1,082,000.00 |
| 9.50       | \$566.86                                                      | \$47.36                                                                                                                                                                                                                             | \$540.86                                                                                                                                                                                                                                                                                                                                                                                                                                                                                                                                                                                                                                                                                                                    | \$0.00                                                                                                                                                                                                                                                                                                                                                                                                                                                                                                                                                                                                                                                                                                                                                                                                                                                                                                                                                             | -\$540.86                                                                                                                                                                                                                                                                                                                                                                                                                                                                                                                                                                                                                                                                                                                                                                                                                                                                                                                                                                                                                                                                                                                                                                                              | \$533.12                                                                                                                                                                                                                                                                                                                                                                                                                                                                                                                                                                                                                                                                                                                                                                                                                                                                                                                                                                                                                                                                                                                                                                                      | \$0.00                                                                                                                                                                                                                                                                                                                                                                                                                                                                                                                                                                                                                                                                                                                                                                                                                                                                                                                                                                                                                                                                                                                                                                                                                                                         | -\$533.12                                                                                                                                                                                                                                                                                                                                                                                                                                                                                                                                                                                                                                                                                                                                                                                                                                                                                                                                                                                                                                                                                                                                                                                                                                               | \$541.41                                                                                                                                                                                                                                                                                                                                                                                                                                                                                                                                                                                                                                                                                                                                                                                                                                                                                                                                                                                                                                                                                                                                                                                                                                                                                                                                                                    | \$0.00 | -\$541.41       |
|            | 12                                                            | -3                                                                                                                                                                                                                                  | 7                                                                                                                                                                                                                                                                                                                                                                                                                                                                                                                                                                                                                                                                                                                           | 0                                                                                                                                                                                                                                                                                                                                                                                                                                                                                                                                                                                                                                                                                                                                                                                                                                                                                                                                                                  | -7                                                                                                                                                                                                                                                                                                                                                                                                                                                                                                                                                                                                                                                                                                                                                                                                                                                                                                                                                                                                                                                                                                                                                                                                     | 12                                                                                                                                                                                                                                                                                                                                                                                                                                                                                                                                                                                                                                                                                                                                                                                                                                                                                                                                                                                                                                                                                                                                                                                            | 0                                                                                                                                                                                                                                                                                                                                                                                                                                                                                                                                                                                                                                                                                                                                                                                                                                                                                                                                                                                                                                                                                                                                                                                                                                                              | -12                                                                                                                                                                                                                                                                                                                                                                                                                                                                                                                                                                                                                                                                                                                                                                                                                                                                                                                                                                                                                                                                                                                                                                                                                                                     | 19                                                                                                                                                                                                                                                                                                                                                                                                                                                                                                                                                                                                                                                                                                                                                                                                                                                                                                                                                                                                                                                                                                                                                                                                                                                                                                                                                                          | 0      | -19             |
| 77777733   | 77,000.00 7.73 11% 3 10,000.0097 3 49,000.00 3.68 3 69,000.00 | 3 2024* 52 31 77,000.00 \$1,425,000.00 7.73 \$552.12 1% 48.88% 2.05  Q1 3 2024* 113 10,000.00 \$1,275,000.0097 \$575.00  Q1 3 2024* 18 49,000.00 \$1,538,900.00 3.68 \$556.74  Q1 3 2024* 81 69,000.00 \$1,195,000.00 0.50 \$566.86 | 33       2024*       Var.         52       6         31       10         77,000.00       \$1,425,000.00       \$248,000.00         7.73       \$552.12       -\$15.61         1%       48.88%       -5.83%         2.05       0.22         Q1         3       2024*       Var.         113       11         10,000.00       \$1,275,000.00       \$165,000.00         2.97       \$575.00       \$23.03         Q1         3       2024*       Var.         49,000.00       \$1,538,900.00       -\$10,100.00         3.68       \$556.74       -\$21.94         Q1         3       2024*       Var.         81       8         69,000.00       \$1,195,000.00       \$126,000.00         0.50       \$566.86       \$47.36 | 33       2024*       Var.       2023         52       6       56         31       10       30         77,000.00       \$1,425,000.00       \$248,000.00       \$1,274,450.00         7.73       \$552.12       -\$15.61       \$540.59         1%       48.88%       -5.83%       43.60%         2.05       0.22       2.29         Q1         3       2024*       Var.       2023         113       11       147         10,000.00       \$1,275,000.00       \$165,000.00       \$1,105,000.00         2.97       \$575.00       \$23.03       \$539.43         Q1         3       2024*       Var.       2023         49,000.00       \$1,538,900.00       -\$10,100.00       \$1,098,000.00         3.68       \$556.74       -\$21.94       \$556.02         Q1         3       2024*       Var.       2023         81       8       113         69,000.00       \$1,195,000.00       \$1,085,000.00         9.50       \$566.86       \$47.36       \$540.86 | 3         2024*         Var.         2023         2024*           52         6         56         0           77,000.00         \$1,425,000.00         \$248,000.00         \$1,274,450.00         \$0.00           77,000.00         \$1,274,450.00         \$0.00         \$0.00           77,73         \$552.12         -\$15.61         \$540.59         \$0.00           19%         48.88%         -5.83%         43.60%         0.00%           2.05         0.22         2.29         0.00           3         2024*         Var.         2023         2024*           113         11         147         0         14,105,000.00         \$0.00           1.97         \$575.00         \$23.03         \$539.43         \$0.00           29         223.03         \$539.43         \$0.00           3         2024*         Var.         2023         2024*           49,000.00         \$1,538,900.00         -\$10,100.00         \$1,098,000.00         \$0.00           36.68         \$556.74         -\$21.94         \$556.02         \$0.00           49,000.00         \$1,195,000.00         \$1,095,000.00         \$1,095,000.00         \$1,095,000.00         \$1,095,000.00 | 3         2024*         Var.         2023         2024*         Var.           52         6         56         0         -56           31         10         30         0         -30           77,000.00         \$1,425,000.00         \$248,000.00         \$1,274,450.00         \$0.00         -\$1,274,450.00           7.73         \$552.12         -\$15.61         \$540.59         \$0.00         -\$540.59           1%         48.88%         -5.83%         43.60%         0.00%         -43.60%           2.05         0.22         2.29         0.00         -2.29           3         2024*         Var.         2023         2024*         Var.           113         11         147         0         -147           10,000.00         \$1,275,000.00         \$165,000.00         \$1,105,000.00         \$0.00         -\$1,105,000.00           .97         \$575.00         \$23.03         \$539.43         \$0.00         -\$539.43           49,000.00         \$1,538,900.00         -\$10,100.00         \$1,098,000.00         \$0.00         -\$1,098,000.00           3.68         \$556.74         -\$21.94         \$556.02         \$0.00         -\$556.02 | 33         2024*         Var.         2023         2024*         Var.         2023           52         6         56         0         -56         52           77,000.00         \$1,425,000.00         \$248,000.00         \$1,274,450.00         \$0.00         -\$1,274,450.00         \$1,299,000.00           773         \$552.12         -\$15.61         \$540.59         \$0.00         -\$540.59         \$521.17           16%         48.88%         -5.83%         43.60%         0.00%         -43.60%         46.79%           2.05         0.22         2.29         0.00         -2.29         2.14           3         2024*         Var.         2023         2024*         Var.         2023           113         11         147         0         -147         107         107         107         107         100         -\$1,05,000.00         \$1,099,000.00         \$539.43         \$532.55         \$539.43         \$530.00         -\$539.43         \$532.55         \$539.43         \$532.55         \$539.43         \$532.55         \$539.43         \$530.00         \$539.43         \$532.55         \$539.43         \$530.00         \$539.43         \$532.55         \$539.43         \$539.43         \$539.43 | 3         2024*         Var.         2023         2024*         Var.         2023         2024*           52         6         56         0         -56         52         0           77,000.00         \$1,425,000.00         \$248,000.00         \$1,274,450.00         \$0.00         -\$1,274,450.00         \$1,299,000.00         \$0.00           77,33         \$552.12         -\$15.61         \$540.59         \$0.00         -\$540.59         \$521.17         \$0.00           1%         48.88%         -5.83%         43.60%         0.00%         -43.60%         46.79%         0.00%           2.05         0.22         2.29         0.00         -2.29         2.14         0.00           3         2024*         Var.         2023         2024*         Var.         2023         2024*           113         11         147         0         -147         107         0         10,000.00         \$1,275,000.00         \$1,105,000.00         \$0.00         -\$1,105,000.00         \$1,009,000.00         \$0.00         -\$239.43         \$532.55         \$0.00           .97         \$575.00         \$23.03         \$539.43         \$0.00         -\$1,105,000.00         \$1,009,000.00         \$1,009,000.00 | 3         2024*         Var.         2023         2024*         Var.         2029         200.00         -\$1,274,450.00         \$1,299,000.00         \$0.00         -\$1,299,000.00         \$0.00         -\$1,299,000.00         \$0.00         -\$1,299,000.00         \$0.00         -\$1,299,000.00         \$0.00         -\$1,299,000.00         \$0.00         -\$1,299,000.00         \$0.00         -\$1,299,000.00         \$0.00         -\$21,17         \$0.00         -\$21,17         \$0.00         -\$21,17         \$0.00         -\$21,17         \$0.00         -\$21,17         \$0.00         -\$21,17         \$0.00         -\$21,17         \$0.00         -\$21,17         \$0.00         -\$21,17         \$0.00         -\$21,17         \$0.00         -\$21,17         \$0.00         -\$21,14         \$0.00         -\$21,14         \$0.00         -\$21,14         \$0.00         -\$0.00         \$0.00         \$0.00         \$0.00         \$0.00         \$0.00         \$0.00         \$0.00         \$0.00         \$0.00         \$0. |        | 1               |