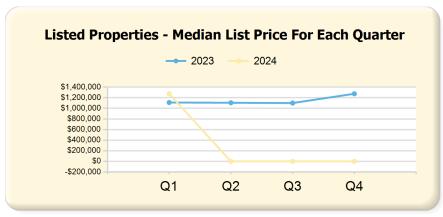

### 2024 vs. 2023 Per Quarter

Prepared by Ryan Cook on Friday, March 29, 2024

|            | Q1                                                            |                                                                                                                                                                                                                                     |                                                                                                                                                                                                                                                                                                                                                                                                                                                                                                                                                                                                                                                                                                                             | Q2                                                                                                                                                                                                                                                                                                                                                                                                                                                                                                                                                                                                                                                                                                                                                                                                                                                                                                                                                                 |                                                                                                                                                                                                                                                                                                                                                                                                                                                                                                                                                                                                                                                                                                                                                                                                                                                                                                                                                                                                                                                                                                                                                                                                        |                                                                                                                                                                                                                                                                                                                                                                                                                                                                                                                                                                                                                                                                                                                                                                                                                                                                                                                                                                                                                                                                                                                                                                                               | Q3                                                                                                                                                                                                                                                                                                                                                                                                                                                                                                                                                                                                                                                                                                                                                                                                                                                                                                                                                                                                                                                                                                                                                                                                                                                             |                                                                                                                                                                                                                                                                                                                                                                                                                                                                                                                                                                                                                                                                                                                                                                                                                                                                                                                                                                                                                                                                                                                                                                                                                                                         |                                                                                                                                                                                                                                                                                                                                                                                                                                                                                                                                                                                                                                                                                                                                                                                                                                                                                                                                                                                                                                                                                                                                                                                                                                                                                                                                                                             | Q4     |                 |
|------------|---------------------------------------------------------------|-------------------------------------------------------------------------------------------------------------------------------------------------------------------------------------------------------------------------------------|-----------------------------------------------------------------------------------------------------------------------------------------------------------------------------------------------------------------------------------------------------------------------------------------------------------------------------------------------------------------------------------------------------------------------------------------------------------------------------------------------------------------------------------------------------------------------------------------------------------------------------------------------------------------------------------------------------------------------------|--------------------------------------------------------------------------------------------------------------------------------------------------------------------------------------------------------------------------------------------------------------------------------------------------------------------------------------------------------------------------------------------------------------------------------------------------------------------------------------------------------------------------------------------------------------------------------------------------------------------------------------------------------------------------------------------------------------------------------------------------------------------------------------------------------------------------------------------------------------------------------------------------------------------------------------------------------------------|--------------------------------------------------------------------------------------------------------------------------------------------------------------------------------------------------------------------------------------------------------------------------------------------------------------------------------------------------------------------------------------------------------------------------------------------------------------------------------------------------------------------------------------------------------------------------------------------------------------------------------------------------------------------------------------------------------------------------------------------------------------------------------------------------------------------------------------------------------------------------------------------------------------------------------------------------------------------------------------------------------------------------------------------------------------------------------------------------------------------------------------------------------------------------------------------------------|-----------------------------------------------------------------------------------------------------------------------------------------------------------------------------------------------------------------------------------------------------------------------------------------------------------------------------------------------------------------------------------------------------------------------------------------------------------------------------------------------------------------------------------------------------------------------------------------------------------------------------------------------------------------------------------------------------------------------------------------------------------------------------------------------------------------------------------------------------------------------------------------------------------------------------------------------------------------------------------------------------------------------------------------------------------------------------------------------------------------------------------------------------------------------------------------------|----------------------------------------------------------------------------------------------------------------------------------------------------------------------------------------------------------------------------------------------------------------------------------------------------------------------------------------------------------------------------------------------------------------------------------------------------------------------------------------------------------------------------------------------------------------------------------------------------------------------------------------------------------------------------------------------------------------------------------------------------------------------------------------------------------------------------------------------------------------------------------------------------------------------------------------------------------------------------------------------------------------------------------------------------------------------------------------------------------------------------------------------------------------------------------------------------------------------------------------------------------------|---------------------------------------------------------------------------------------------------------------------------------------------------------------------------------------------------------------------------------------------------------------------------------------------------------------------------------------------------------------------------------------------------------------------------------------------------------------------------------------------------------------------------------------------------------------------------------------------------------------------------------------------------------------------------------------------------------------------------------------------------------------------------------------------------------------------------------------------------------------------------------------------------------------------------------------------------------------------------------------------------------------------------------------------------------------------------------------------------------------------------------------------------------------------------------------------------------------------------------------------------------|-----------------------------------------------------------------------------------------------------------------------------------------------------------------------------------------------------------------------------------------------------------------------------------------------------------------------------------------------------------------------------------------------------------------------------------------------------------------------------------------------------------------------------------------------------------------------------------------------------------------------------------------------------------------------------------------------------------------------------------------------------------------------------------------------------------------------------------------------------------------------------------------------------------------------------------------------------------------------------------------------------------------------------------------------------------------------------------------------------------------------------------------------------------------------------------------------------------------------------------------------------------------------------------------------------------------------------------------------------------------------------|--------|-----------------|
| :3         | 2024*                                                         | Var.                                                                                                                                                                                                                                | 2023                                                                                                                                                                                                                                                                                                                                                                                                                                                                                                                                                                                                                                                                                                                        | 2024*                                                                                                                                                                                                                                                                                                                                                                                                                                                                                                                                                                                                                                                                                                                                                                                                                                                                                                                                                              | Var.                                                                                                                                                                                                                                                                                                                                                                                                                                                                                                                                                                                                                                                                                                                                                                                                                                                                                                                                                                                                                                                                                                                                                                                                   | 2023                                                                                                                                                                                                                                                                                                                                                                                                                                                                                                                                                                                                                                                                                                                                                                                                                                                                                                                                                                                                                                                                                                                                                                                          | 2024*                                                                                                                                                                                                                                                                                                                                                                                                                                                                                                                                                                                                                                                                                                                                                                                                                                                                                                                                                                                                                                                                                                                                                                                                                                                          | Var.                                                                                                                                                                                                                                                                                                                                                                                                                                                                                                                                                                                                                                                                                                                                                                                                                                                                                                                                                                                                                                                                                                                                                                                                                                                    | 2023                                                                                                                                                                                                                                                                                                                                                                                                                                                                                                                                                                                                                                                                                                                                                                                                                                                                                                                                                                                                                                                                                                                                                                                                                                                                                                                                                                        | 2024*  | Var.            |
|            | 52                                                            | 6                                                                                                                                                                                                                                   | 56                                                                                                                                                                                                                                                                                                                                                                                                                                                                                                                                                                                                                                                                                                                          | 0                                                                                                                                                                                                                                                                                                                                                                                                                                                                                                                                                                                                                                                                                                                                                                                                                                                                                                                                                                  | -56                                                                                                                                                                                                                                                                                                                                                                                                                                                                                                                                                                                                                                                                                                                                                                                                                                                                                                                                                                                                                                                                                                                                                                                                    | 52                                                                                                                                                                                                                                                                                                                                                                                                                                                                                                                                                                                                                                                                                                                                                                                                                                                                                                                                                                                                                                                                                                                                                                                            | 0                                                                                                                                                                                                                                                                                                                                                                                                                                                                                                                                                                                                                                                                                                                                                                                                                                                                                                                                                                                                                                                                                                                                                                                                                                                              | -52                                                                                                                                                                                                                                                                                                                                                                                                                                                                                                                                                                                                                                                                                                                                                                                                                                                                                                                                                                                                                                                                                                                                                                                                                                                     | 35                                                                                                                                                                                                                                                                                                                                                                                                                                                                                                                                                                                                                                                                                                                                                                                                                                                                                                                                                                                                                                                                                                                                                                                                                                                                                                                                                                          | 0      | -35             |
|            | 31                                                            | 10                                                                                                                                                                                                                                  | 30                                                                                                                                                                                                                                                                                                                                                                                                                                                                                                                                                                                                                                                                                                                          | 0                                                                                                                                                                                                                                                                                                                                                                                                                                                                                                                                                                                                                                                                                                                                                                                                                                                                                                                                                                  | -30                                                                                                                                                                                                                                                                                                                                                                                                                                                                                                                                                                                                                                                                                                                                                                                                                                                                                                                                                                                                                                                                                                                                                                                                    | 38                                                                                                                                                                                                                                                                                                                                                                                                                                                                                                                                                                                                                                                                                                                                                                                                                                                                                                                                                                                                                                                                                                                                                                                            | 0                                                                                                                                                                                                                                                                                                                                                                                                                                                                                                                                                                                                                                                                                                                                                                                                                                                                                                                                                                                                                                                                                                                                                                                                                                                              | -38                                                                                                                                                                                                                                                                                                                                                                                                                                                                                                                                                                                                                                                                                                                                                                                                                                                                                                                                                                                                                                                                                                                                                                                                                                                     | 74                                                                                                                                                                                                                                                                                                                                                                                                                                                                                                                                                                                                                                                                                                                                                                                                                                                                                                                                                                                                                                                                                                                                                                                                                                                                                                                                                                          | 0      | -74             |
| 77,000.00  | \$1,425,000.00                                                | \$248,000.00                                                                                                                                                                                                                        | \$1,274,450.00                                                                                                                                                                                                                                                                                                                                                                                                                                                                                                                                                                                                                                                                                                              | \$0.00                                                                                                                                                                                                                                                                                                                                                                                                                                                                                                                                                                                                                                                                                                                                                                                                                                                                                                                                                             | -\$1,274,450.00                                                                                                                                                                                                                                                                                                                                                                                                                                                                                                                                                                                                                                                                                                                                                                                                                                                                                                                                                                                                                                                                                                                                                                                        | \$1,299,000.00                                                                                                                                                                                                                                                                                                                                                                                                                                                                                                                                                                                                                                                                                                                                                                                                                                                                                                                                                                                                                                                                                                                                                                                | \$0.00                                                                                                                                                                                                                                                                                                                                                                                                                                                                                                                                                                                                                                                                                                                                                                                                                                                                                                                                                                                                                                                                                                                                                                                                                                                         | -\$1,299,000.00                                                                                                                                                                                                                                                                                                                                                                                                                                                                                                                                                                                                                                                                                                                                                                                                                                                                                                                                                                                                                                                                                                                                                                                                                                         | \$1,499,000.00                                                                                                                                                                                                                                                                                                                                                                                                                                                                                                                                                                                                                                                                                                                                                                                                                                                                                                                                                                                                                                                                                                                                                                                                                                                                                                                                                              | \$0.00 | -\$1,499,000.00 |
| 7.73       | \$552.12                                                      | -\$15.61                                                                                                                                                                                                                            | \$540.59                                                                                                                                                                                                                                                                                                                                                                                                                                                                                                                                                                                                                                                                                                                    | \$0.00                                                                                                                                                                                                                                                                                                                                                                                                                                                                                                                                                                                                                                                                                                                                                                                                                                                                                                                                                             | -\$540.59                                                                                                                                                                                                                                                                                                                                                                                                                                                                                                                                                                                                                                                                                                                                                                                                                                                                                                                                                                                                                                                                                                                                                                                              | \$521.17                                                                                                                                                                                                                                                                                                                                                                                                                                                                                                                                                                                                                                                                                                                                                                                                                                                                                                                                                                                                                                                                                                                                                                                      | \$0.00                                                                                                                                                                                                                                                                                                                                                                                                                                                                                                                                                                                                                                                                                                                                                                                                                                                                                                                                                                                                                                                                                                                                                                                                                                                         | -\$521.17                                                                                                                                                                                                                                                                                                                                                                                                                                                                                                                                                                                                                                                                                                                                                                                                                                                                                                                                                                                                                                                                                                                                                                                                                                               | \$566.70                                                                                                                                                                                                                                                                                                                                                                                                                                                                                                                                                                                                                                                                                                                                                                                                                                                                                                                                                                                                                                                                                                                                                                                                                                                                                                                                                                    | \$0.00 | -\$566.70       |
| 1%         | 48.88%                                                        | -5.83%                                                                                                                                                                                                                              | 43.60%                                                                                                                                                                                                                                                                                                                                                                                                                                                                                                                                                                                                                                                                                                                      | 0.00%                                                                                                                                                                                                                                                                                                                                                                                                                                                                                                                                                                                                                                                                                                                                                                                                                                                                                                                                                              | -43.60%                                                                                                                                                                                                                                                                                                                                                                                                                                                                                                                                                                                                                                                                                                                                                                                                                                                                                                                                                                                                                                                                                                                                                                                                | 46.79%                                                                                                                                                                                                                                                                                                                                                                                                                                                                                                                                                                                                                                                                                                                                                                                                                                                                                                                                                                                                                                                                                                                                                                                        | 0.00%                                                                                                                                                                                                                                                                                                                                                                                                                                                                                                                                                                                                                                                                                                                                                                                                                                                                                                                                                                                                                                                                                                                                                                                                                                                          | -46.79%                                                                                                                                                                                                                                                                                                                                                                                                                                                                                                                                                                                                                                                                                                                                                                                                                                                                                                                                                                                                                                                                                                                                                                                                                                                 | 69.05%                                                                                                                                                                                                                                                                                                                                                                                                                                                                                                                                                                                                                                                                                                                                                                                                                                                                                                                                                                                                                                                                                                                                                                                                                                                                                                                                                                      | 0.00%  | -69.05%         |
| }          | 2.05                                                          | 0.22                                                                                                                                                                                                                                | 2.29                                                                                                                                                                                                                                                                                                                                                                                                                                                                                                                                                                                                                                                                                                                        | 0.00                                                                                                                                                                                                                                                                                                                                                                                                                                                                                                                                                                                                                                                                                                                                                                                                                                                                                                                                                               | -2.29                                                                                                                                                                                                                                                                                                                                                                                                                                                                                                                                                                                                                                                                                                                                                                                                                                                                                                                                                                                                                                                                                                                                                                                                  | 2.14                                                                                                                                                                                                                                                                                                                                                                                                                                                                                                                                                                                                                                                                                                                                                                                                                                                                                                                                                                                                                                                                                                                                                                                          | 0.00                                                                                                                                                                                                                                                                                                                                                                                                                                                                                                                                                                                                                                                                                                                                                                                                                                                                                                                                                                                                                                                                                                                                                                                                                                                           | -2.14                                                                                                                                                                                                                                                                                                                                                                                                                                                                                                                                                                                                                                                                                                                                                                                                                                                                                                                                                                                                                                                                                                                                                                                                                                                   | 1.45                                                                                                                                                                                                                                                                                                                                                                                                                                                                                                                                                                                                                                                                                                                                                                                                                                                                                                                                                                                                                                                                                                                                                                                                                                                                                                                                                                        | 0.00   | -1.45           |
|            | Q1                                                            |                                                                                                                                                                                                                                     |                                                                                                                                                                                                                                                                                                                                                                                                                                                                                                                                                                                                                                                                                                                             | Q2                                                                                                                                                                                                                                                                                                                                                                                                                                                                                                                                                                                                                                                                                                                                                                                                                                                                                                                                                                 |                                                                                                                                                                                                                                                                                                                                                                                                                                                                                                                                                                                                                                                                                                                                                                                                                                                                                                                                                                                                                                                                                                                                                                                                        |                                                                                                                                                                                                                                                                                                                                                                                                                                                                                                                                                                                                                                                                                                                                                                                                                                                                                                                                                                                                                                                                                                                                                                                               | Q3                                                                                                                                                                                                                                                                                                                                                                                                                                                                                                                                                                                                                                                                                                                                                                                                                                                                                                                                                                                                                                                                                                                                                                                                                                                             |                                                                                                                                                                                                                                                                                                                                                                                                                                                                                                                                                                                                                                                                                                                                                                                                                                                                                                                                                                                                                                                                                                                                                                                                                                                         |                                                                                                                                                                                                                                                                                                                                                                                                                                                                                                                                                                                                                                                                                                                                                                                                                                                                                                                                                                                                                                                                                                                                                                                                                                                                                                                                                                             | Q4     |                 |
| 3          | 2024*                                                         | Var.                                                                                                                                                                                                                                | 2023                                                                                                                                                                                                                                                                                                                                                                                                                                                                                                                                                                                                                                                                                                                        | 2024*                                                                                                                                                                                                                                                                                                                                                                                                                                                                                                                                                                                                                                                                                                                                                                                                                                                                                                                                                              | Var.                                                                                                                                                                                                                                                                                                                                                                                                                                                                                                                                                                                                                                                                                                                                                                                                                                                                                                                                                                                                                                                                                                                                                                                                   | 2023                                                                                                                                                                                                                                                                                                                                                                                                                                                                                                                                                                                                                                                                                                                                                                                                                                                                                                                                                                                                                                                                                                                                                                                          | 2024*                                                                                                                                                                                                                                                                                                                                                                                                                                                                                                                                                                                                                                                                                                                                                                                                                                                                                                                                                                                                                                                                                                                                                                                                                                                          | Var.                                                                                                                                                                                                                                                                                                                                                                                                                                                                                                                                                                                                                                                                                                                                                                                                                                                                                                                                                                                                                                                                                                                                                                                                                                                    | 2023                                                                                                                                                                                                                                                                                                                                                                                                                                                                                                                                                                                                                                                                                                                                                                                                                                                                                                                                                                                                                                                                                                                                                                                                                                                                                                                                                                        | 2024*  | Var.            |
|            | 113                                                           | 11                                                                                                                                                                                                                                  | 147                                                                                                                                                                                                                                                                                                                                                                                                                                                                                                                                                                                                                                                                                                                         | 0                                                                                                                                                                                                                                                                                                                                                                                                                                                                                                                                                                                                                                                                                                                                                                                                                                                                                                                                                                  | -147                                                                                                                                                                                                                                                                                                                                                                                                                                                                                                                                                                                                                                                                                                                                                                                                                                                                                                                                                                                                                                                                                                                                                                                                   | 107                                                                                                                                                                                                                                                                                                                                                                                                                                                                                                                                                                                                                                                                                                                                                                                                                                                                                                                                                                                                                                                                                                                                                                                           | 0                                                                                                                                                                                                                                                                                                                                                                                                                                                                                                                                                                                                                                                                                                                                                                                                                                                                                                                                                                                                                                                                                                                                                                                                                                                              | -107                                                                                                                                                                                                                                                                                                                                                                                                                                                                                                                                                                                                                                                                                                                                                                                                                                                                                                                                                                                                                                                                                                                                                                                                                                                    | 55                                                                                                                                                                                                                                                                                                                                                                                                                                                                                                                                                                                                                                                                                                                                                                                                                                                                                                                                                                                                                                                                                                                                                                                                                                                                                                                                                                          | 0      | -55             |
| .10,000.00 | \$1,275,000.00                                                | \$165,000.00                                                                                                                                                                                                                        | \$1,105,000.00                                                                                                                                                                                                                                                                                                                                                                                                                                                                                                                                                                                                                                                                                                              | \$0.00                                                                                                                                                                                                                                                                                                                                                                                                                                                                                                                                                                                                                                                                                                                                                                                                                                                                                                                                                             | -\$1,105,000.00                                                                                                                                                                                                                                                                                                                                                                                                                                                                                                                                                                                                                                                                                                                                                                                                                                                                                                                                                                                                                                                                                                                                                                                        | \$1,099,900.00                                                                                                                                                                                                                                                                                                                                                                                                                                                                                                                                                                                                                                                                                                                                                                                                                                                                                                                                                                                                                                                                                                                                                                                | \$0.00                                                                                                                                                                                                                                                                                                                                                                                                                                                                                                                                                                                                                                                                                                                                                                                                                                                                                                                                                                                                                                                                                                                                                                                                                                                         | -\$1,099,900.00                                                                                                                                                                                                                                                                                                                                                                                                                                                                                                                                                                                                                                                                                                                                                                                                                                                                                                                                                                                                                                                                                                                                                                                                                                         | \$1,275,000.00                                                                                                                                                                                                                                                                                                                                                                                                                                                                                                                                                                                                                                                                                                                                                                                                                                                                                                                                                                                                                                                                                                                                                                                                                                                                                                                                                              | \$0.00 | -\$1,275,000.00 |
| 1.97       | \$575.00                                                      | \$23.03                                                                                                                                                                                                                             | \$539.43                                                                                                                                                                                                                                                                                                                                                                                                                                                                                                                                                                                                                                                                                                                    | \$0.00                                                                                                                                                                                                                                                                                                                                                                                                                                                                                                                                                                                                                                                                                                                                                                                                                                                                                                                                                             | -\$539.43                                                                                                                                                                                                                                                                                                                                                                                                                                                                                                                                                                                                                                                                                                                                                                                                                                                                                                                                                                                                                                                                                                                                                                                              | \$532.55                                                                                                                                                                                                                                                                                                                                                                                                                                                                                                                                                                                                                                                                                                                                                                                                                                                                                                                                                                                                                                                                                                                                                                                      | \$0.00                                                                                                                                                                                                                                                                                                                                                                                                                                                                                                                                                                                                                                                                                                                                                                                                                                                                                                                                                                                                                                                                                                                                                                                                                                                         | -\$532.55                                                                                                                                                                                                                                                                                                                                                                                                                                                                                                                                                                                                                                                                                                                                                                                                                                                                                                                                                                                                                                                                                                                                                                                                                                               | \$555.56                                                                                                                                                                                                                                                                                                                                                                                                                                                                                                                                                                                                                                                                                                                                                                                                                                                                                                                                                                                                                                                                                                                                                                                                                                                                                                                                                                    | \$0.00 | -\$555.56       |
|            | Q1                                                            |                                                                                                                                                                                                                                     |                                                                                                                                                                                                                                                                                                                                                                                                                                                                                                                                                                                                                                                                                                                             | Q2                                                                                                                                                                                                                                                                                                                                                                                                                                                                                                                                                                                                                                                                                                                                                                                                                                                                                                                                                                 |                                                                                                                                                                                                                                                                                                                                                                                                                                                                                                                                                                                                                                                                                                                                                                                                                                                                                                                                                                                                                                                                                                                                                                                                        |                                                                                                                                                                                                                                                                                                                                                                                                                                                                                                                                                                                                                                                                                                                                                                                                                                                                                                                                                                                                                                                                                                                                                                                               | Q3                                                                                                                                                                                                                                                                                                                                                                                                                                                                                                                                                                                                                                                                                                                                                                                                                                                                                                                                                                                                                                                                                                                                                                                                                                                             |                                                                                                                                                                                                                                                                                                                                                                                                                                                                                                                                                                                                                                                                                                                                                                                                                                                                                                                                                                                                                                                                                                                                                                                                                                                         |                                                                                                                                                                                                                                                                                                                                                                                                                                                                                                                                                                                                                                                                                                                                                                                                                                                                                                                                                                                                                                                                                                                                                                                                                                                                                                                                                                             | Q4     |                 |
| 3          | 2024*                                                         | Var.                                                                                                                                                                                                                                | 2023                                                                                                                                                                                                                                                                                                                                                                                                                                                                                                                                                                                                                                                                                                                        | 2024*                                                                                                                                                                                                                                                                                                                                                                                                                                                                                                                                                                                                                                                                                                                                                                                                                                                                                                                                                              | Var.                                                                                                                                                                                                                                                                                                                                                                                                                                                                                                                                                                                                                                                                                                                                                                                                                                                                                                                                                                                                                                                                                                                                                                                                   | 2023                                                                                                                                                                                                                                                                                                                                                                                                                                                                                                                                                                                                                                                                                                                                                                                                                                                                                                                                                                                                                                                                                                                                                                                          | 2024*                                                                                                                                                                                                                                                                                                                                                                                                                                                                                                                                                                                                                                                                                                                                                                                                                                                                                                                                                                                                                                                                                                                                                                                                                                                          | Var.                                                                                                                                                                                                                                                                                                                                                                                                                                                                                                                                                                                                                                                                                                                                                                                                                                                                                                                                                                                                                                                                                                                                                                                                                                                    | 2023                                                                                                                                                                                                                                                                                                                                                                                                                                                                                                                                                                                                                                                                                                                                                                                                                                                                                                                                                                                                                                                                                                                                                                                                                                                                                                                                                                        | 2024*  | Var.            |
|            | 18                                                            | -5                                                                                                                                                                                                                                  | 25                                                                                                                                                                                                                                                                                                                                                                                                                                                                                                                                                                                                                                                                                                                          | 0                                                                                                                                                                                                                                                                                                                                                                                                                                                                                                                                                                                                                                                                                                                                                                                                                                                                                                                                                                  | -25                                                                                                                                                                                                                                                                                                                                                                                                                                                                                                                                                                                                                                                                                                                                                                                                                                                                                                                                                                                                                                                                                                                                                                                                    | 15                                                                                                                                                                                                                                                                                                                                                                                                                                                                                                                                                                                                                                                                                                                                                                                                                                                                                                                                                                                                                                                                                                                                                                                            | 0                                                                                                                                                                                                                                                                                                                                                                                                                                                                                                                                                                                                                                                                                                                                                                                                                                                                                                                                                                                                                                                                                                                                                                                                                                                              | -15                                                                                                                                                                                                                                                                                                                                                                                                                                                                                                                                                                                                                                                                                                                                                                                                                                                                                                                                                                                                                                                                                                                                                                                                                                                     | 7                                                                                                                                                                                                                                                                                                                                                                                                                                                                                                                                                                                                                                                                                                                                                                                                                                                                                                                                                                                                                                                                                                                                                                                                                                                                                                                                                                           | 0      | -7              |
| 549,000.00 | \$1,538,900.00                                                | -\$10,100.00                                                                                                                                                                                                                        | \$1,098,000.00                                                                                                                                                                                                                                                                                                                                                                                                                                                                                                                                                                                                                                                                                                              | \$0.00                                                                                                                                                                                                                                                                                                                                                                                                                                                                                                                                                                                                                                                                                                                                                                                                                                                                                                                                                             | -\$1,098,000.00                                                                                                                                                                                                                                                                                                                                                                                                                                                                                                                                                                                                                                                                                                                                                                                                                                                                                                                                                                                                                                                                                                                                                                                        | \$1,150,000.00                                                                                                                                                                                                                                                                                                                                                                                                                                                                                                                                                                                                                                                                                                                                                                                                                                                                                                                                                                                                                                                                                                                                                                                | \$0.00                                                                                                                                                                                                                                                                                                                                                                                                                                                                                                                                                                                                                                                                                                                                                                                                                                                                                                                                                                                                                                                                                                                                                                                                                                                         | -\$1,150,000.00                                                                                                                                                                                                                                                                                                                                                                                                                                                                                                                                                                                                                                                                                                                                                                                                                                                                                                                                                                                                                                                                                                                                                                                                                                         | \$1,345,000.00                                                                                                                                                                                                                                                                                                                                                                                                                                                                                                                                                                                                                                                                                                                                                                                                                                                                                                                                                                                                                                                                                                                                                                                                                                                                                                                                                              | \$0.00 | -\$1,345,000.00 |
| 8.68       | \$556.74                                                      | -\$21.94                                                                                                                                                                                                                            | \$556.02                                                                                                                                                                                                                                                                                                                                                                                                                                                                                                                                                                                                                                                                                                                    | \$0.00                                                                                                                                                                                                                                                                                                                                                                                                                                                                                                                                                                                                                                                                                                                                                                                                                                                                                                                                                             | -\$556.02                                                                                                                                                                                                                                                                                                                                                                                                                                                                                                                                                                                                                                                                                                                                                                                                                                                                                                                                                                                                                                                                                                                                                                                              | \$496.19                                                                                                                                                                                                                                                                                                                                                                                                                                                                                                                                                                                                                                                                                                                                                                                                                                                                                                                                                                                                                                                                                                                                                                                      | \$0.00                                                                                                                                                                                                                                                                                                                                                                                                                                                                                                                                                                                                                                                                                                                                                                                                                                                                                                                                                                                                                                                                                                                                                                                                                                                         | -\$496.19                                                                                                                                                                                                                                                                                                                                                                                                                                                                                                                                                                                                                                                                                                                                                                                                                                                                                                                                                                                                                                                                                                                                                                                                                                               | \$548.98                                                                                                                                                                                                                                                                                                                                                                                                                                                                                                                                                                                                                                                                                                                                                                                                                                                                                                                                                                                                                                                                                                                                                                                                                                                                                                                                                                    | \$0.00 | -\$548.98       |
|            | Q1                                                            |                                                                                                                                                                                                                                     |                                                                                                                                                                                                                                                                                                                                                                                                                                                                                                                                                                                                                                                                                                                             | Q2                                                                                                                                                                                                                                                                                                                                                                                                                                                                                                                                                                                                                                                                                                                                                                                                                                                                                                                                                                 |                                                                                                                                                                                                                                                                                                                                                                                                                                                                                                                                                                                                                                                                                                                                                                                                                                                                                                                                                                                                                                                                                                                                                                                                        |                                                                                                                                                                                                                                                                                                                                                                                                                                                                                                                                                                                                                                                                                                                                                                                                                                                                                                                                                                                                                                                                                                                                                                                               | Q3                                                                                                                                                                                                                                                                                                                                                                                                                                                                                                                                                                                                                                                                                                                                                                                                                                                                                                                                                                                                                                                                                                                                                                                                                                                             |                                                                                                                                                                                                                                                                                                                                                                                                                                                                                                                                                                                                                                                                                                                                                                                                                                                                                                                                                                                                                                                                                                                                                                                                                                                         |                                                                                                                                                                                                                                                                                                                                                                                                                                                                                                                                                                                                                                                                                                                                                                                                                                                                                                                                                                                                                                                                                                                                                                                                                                                                                                                                                                             | Q4     |                 |
| :3         | 2024*                                                         | Var.                                                                                                                                                                                                                                | 2023                                                                                                                                                                                                                                                                                                                                                                                                                                                                                                                                                                                                                                                                                                                        | 2024*                                                                                                                                                                                                                                                                                                                                                                                                                                                                                                                                                                                                                                                                                                                                                                                                                                                                                                                                                              | Var.                                                                                                                                                                                                                                                                                                                                                                                                                                                                                                                                                                                                                                                                                                                                                                                                                                                                                                                                                                                                                                                                                                                                                                                                   | 2023                                                                                                                                                                                                                                                                                                                                                                                                                                                                                                                                                                                                                                                                                                                                                                                                                                                                                                                                                                                                                                                                                                                                                                                          | 2024*                                                                                                                                                                                                                                                                                                                                                                                                                                                                                                                                                                                                                                                                                                                                                                                                                                                                                                                                                                                                                                                                                                                                                                                                                                                          | Var.                                                                                                                                                                                                                                                                                                                                                                                                                                                                                                                                                                                                                                                                                                                                                                                                                                                                                                                                                                                                                                                                                                                                                                                                                                                    | 2023                                                                                                                                                                                                                                                                                                                                                                                                                                                                                                                                                                                                                                                                                                                                                                                                                                                                                                                                                                                                                                                                                                                                                                                                                                                                                                                                                                        | 2024*  | Var.            |
|            | 81                                                            | 8                                                                                                                                                                                                                                   | 113                                                                                                                                                                                                                                                                                                                                                                                                                                                                                                                                                                                                                                                                                                                         | 0                                                                                                                                                                                                                                                                                                                                                                                                                                                                                                                                                                                                                                                                                                                                                                                                                                                                                                                                                                  | -113                                                                                                                                                                                                                                                                                                                                                                                                                                                                                                                                                                                                                                                                                                                                                                                                                                                                                                                                                                                                                                                                                                                                                                                                   | 89                                                                                                                                                                                                                                                                                                                                                                                                                                                                                                                                                                                                                                                                                                                                                                                                                                                                                                                                                                                                                                                                                                                                                                                            | 0                                                                                                                                                                                                                                                                                                                                                                                                                                                                                                                                                                                                                                                                                                                                                                                                                                                                                                                                                                                                                                                                                                                                                                                                                                                              | -89                                                                                                                                                                                                                                                                                                                                                                                                                                                                                                                                                                                                                                                                                                                                                                                                                                                                                                                                                                                                                                                                                                                                                                                                                                                     | 46                                                                                                                                                                                                                                                                                                                                                                                                                                                                                                                                                                                                                                                                                                                                                                                                                                                                                                                                                                                                                                                                                                                                                                                                                                                                                                                                                                          | 0      | -46             |
| 069,000.00 | \$1,195,000.00                                                | \$126,000.00                                                                                                                                                                                                                        | \$1,085,000.00                                                                                                                                                                                                                                                                                                                                                                                                                                                                                                                                                                                                                                                                                                              | \$0.00                                                                                                                                                                                                                                                                                                                                                                                                                                                                                                                                                                                                                                                                                                                                                                                                                                                                                                                                                             | -\$1,085,000.00                                                                                                                                                                                                                                                                                                                                                                                                                                                                                                                                                                                                                                                                                                                                                                                                                                                                                                                                                                                                                                                                                                                                                                                        | \$879,000.00                                                                                                                                                                                                                                                                                                                                                                                                                                                                                                                                                                                                                                                                                                                                                                                                                                                                                                                                                                                                                                                                                                                                                                                  | \$0.00                                                                                                                                                                                                                                                                                                                                                                                                                                                                                                                                                                                                                                                                                                                                                                                                                                                                                                                                                                                                                                                                                                                                                                                                                                                         | -\$879,000.00                                                                                                                                                                                                                                                                                                                                                                                                                                                                                                                                                                                                                                                                                                                                                                                                                                                                                                                                                                                                                                                                                                                                                                                                                                           | \$1,082,000.00                                                                                                                                                                                                                                                                                                                                                                                                                                                                                                                                                                                                                                                                                                                                                                                                                                                                                                                                                                                                                                                                                                                                                                                                                                                                                                                                                              | \$0.00 | -\$1,082,000.00 |
| 9.50       | \$566.86                                                      | \$47.36                                                                                                                                                                                                                             | \$540.86                                                                                                                                                                                                                                                                                                                                                                                                                                                                                                                                                                                                                                                                                                                    | \$0.00                                                                                                                                                                                                                                                                                                                                                                                                                                                                                                                                                                                                                                                                                                                                                                                                                                                                                                                                                             | -\$540.86                                                                                                                                                                                                                                                                                                                                                                                                                                                                                                                                                                                                                                                                                                                                                                                                                                                                                                                                                                                                                                                                                                                                                                                              | \$533.12                                                                                                                                                                                                                                                                                                                                                                                                                                                                                                                                                                                                                                                                                                                                                                                                                                                                                                                                                                                                                                                                                                                                                                                      | \$0.00                                                                                                                                                                                                                                                                                                                                                                                                                                                                                                                                                                                                                                                                                                                                                                                                                                                                                                                                                                                                                                                                                                                                                                                                                                                         | -\$533.12                                                                                                                                                                                                                                                                                                                                                                                                                                                                                                                                                                                                                                                                                                                                                                                                                                                                                                                                                                                                                                                                                                                                                                                                                                               | \$541.41                                                                                                                                                                                                                                                                                                                                                                                                                                                                                                                                                                                                                                                                                                                                                                                                                                                                                                                                                                                                                                                                                                                                                                                                                                                                                                                                                                    | \$0.00 | -\$541.41       |
|            | 12                                                            | -3                                                                                                                                                                                                                                  | 7                                                                                                                                                                                                                                                                                                                                                                                                                                                                                                                                                                                                                                                                                                                           | 0                                                                                                                                                                                                                                                                                                                                                                                                                                                                                                                                                                                                                                                                                                                                                                                                                                                                                                                                                                  | -7                                                                                                                                                                                                                                                                                                                                                                                                                                                                                                                                                                                                                                                                                                                                                                                                                                                                                                                                                                                                                                                                                                                                                                                                     | 12                                                                                                                                                                                                                                                                                                                                                                                                                                                                                                                                                                                                                                                                                                                                                                                                                                                                                                                                                                                                                                                                                                                                                                                            | 0                                                                                                                                                                                                                                                                                                                                                                                                                                                                                                                                                                                                                                                                                                                                                                                                                                                                                                                                                                                                                                                                                                                                                                                                                                                              | -12                                                                                                                                                                                                                                                                                                                                                                                                                                                                                                                                                                                                                                                                                                                                                                                                                                                                                                                                                                                                                                                                                                                                                                                                                                                     | 19                                                                                                                                                                                                                                                                                                                                                                                                                                                                                                                                                                                                                                                                                                                                                                                                                                                                                                                                                                                                                                                                                                                                                                                                                                                                                                                                                                          | 0      | -19             |
| 77777733   | 77,000.00 7.73 11% 3 10,000.0097 3 49,000.00 3.68 3 69,000.00 | 3 2024* 52 31 77,000.00 \$1,425,000.00 7.73 \$552.12 1% 48.88% 2.05  Q1 3 2024* 113 10,000.00 \$1,275,000.0097 \$575.00  Q1 3 2024* 18 49,000.00 \$1,538,900.00 3.68 \$556.74  Q1 3 2024* 81 69,000.00 \$1,195,000.00 0.50 \$566.86 | 33       2024*       Var.         52       6         31       10         77,000.00       \$1,425,000.00       \$248,000.00         7.73       \$552.12       -\$15.61         1%       48.88%       -5.83%         2.05       0.22         Q1         3       2024*       Var.         113       11         10,000.00       \$1,275,000.00       \$165,000.00         2.97       \$575.00       \$23.03         Q1         3       2024*       Var.         49,000.00       \$1,538,900.00       -\$10,100.00         3.68       \$556.74       -\$21.94         Q1         3       2024*       Var.         81       8         69,000.00       \$1,195,000.00       \$126,000.00         0.50       \$566.86       \$47.36 | 33       2024*       Var.       2023         52       6       56         31       10       30         77,000.00       \$1,425,000.00       \$248,000.00       \$1,274,450.00         7.73       \$552.12       -\$15.61       \$540.59         1%       48.88%       -5.83%       43.60%         2.05       0.22       2.29         Q1         3       2024*       Var.       2023         113       11       147         10,000.00       \$1,275,000.00       \$165,000.00       \$1,105,000.00         2.97       \$575.00       \$23.03       \$539.43         Q1         3       2024*       Var.       2023         49,000.00       \$1,538,900.00       -\$10,100.00       \$1,098,000.00         3.68       \$556.74       -\$21.94       \$556.02         Q1         3       2024*       Var.       2023         81       8       113         69,000.00       \$1,195,000.00       \$1,085,000.00         9.50       \$566.86       \$47.36       \$540.86 | 3         2024*         Var.         2023         2024*           52         6         56         0           77,000.00         \$1,425,000.00         \$248,000.00         \$1,274,450.00         \$0.00           77,000.00         \$1,274,450.00         \$0.00         \$0.00           77,73         \$552.12         -\$15.61         \$540.59         \$0.00           19%         48.88%         -5.83%         43.60%         0.00%           2.05         0.22         2.29         0.00           3         2024*         Var.         2023         2024*           113         11         147         0         14,105,000.00         \$0.00           1.97         \$575.00         \$23.03         \$539.43         \$0.00           29         223.03         \$539.43         \$0.00           3         2024*         Var.         2023         2024*           49,000.00         \$1,538,900.00         -\$10,100.00         \$1,098,000.00         \$0.00           36.68         \$556.74         -\$21.94         \$556.02         \$0.00           49,000.00         \$1,195,000.00         \$1,095,000.00         \$1,095,000.00         \$1,095,000.00         \$1,095,000.00 | 3         2024*         Var.         2023         2024*         Var.           52         6         56         0         -56           31         10         30         0         -30           77,000.00         \$1,425,000.00         \$248,000.00         \$1,274,450.00         \$0.00         -\$1,274,450.00           7.73         \$552.12         -\$15.61         \$540.59         \$0.00         -\$540.59           1%         48.88%         -5.83%         43.60%         0.00%         -43.60%           2.05         0.22         2.29         0.00         -2.29           3         2024*         Var.         2023         2024*         Var.           113         11         147         0         -147           10,000.00         \$1,275,000.00         \$165,000.00         \$1,105,000.00         \$0.00         -\$1,105,000.00           .97         \$575.00         \$23.03         \$539.43         \$0.00         -\$539.43           49,000.00         \$1,538,900.00         -\$10,100.00         \$1,098,000.00         \$0.00         -\$1,098,000.00           3.68         \$556.74         -\$21.94         \$556.02         \$0.00         -\$556.02 | 33         2024*         Var.         2023         2024*         Var.         2023           52         6         56         0         -56         52           77,000.00         \$1,425,000.00         \$248,000.00         \$1,274,450.00         \$0.00         -\$1,274,450.00         \$1,299,000.00           773         \$552.12         -\$15.61         \$540.59         \$0.00         -\$540.59         \$521.17           16%         48.88%         -5.83%         43.60%         0.00%         -43.60%         46.79%           2.05         0.22         2.29         0.00         -2.29         2.14           3         2024*         Var.         2023         2024*         Var.         2023           113         11         147         0         -147         107         107         107         107         100         -\$1,05,000.00         \$1,099,000.00         \$539.43         \$532.55         \$539.43         \$530.00         -\$539.43         \$532.55         \$539.43         \$532.55         \$539.43         \$532.55         \$539.43         \$530.00         \$539.43         \$532.55         \$539.43         \$530.00         \$539.43         \$532.55         \$539.43         \$539.43         \$539.43 | 3         2024*         Var.         2023         2024*         Var.         2023         2024*           52         6         56         0         -56         52         0           77,000.00         \$1,425,000.00         \$248,000.00         \$1,274,450.00         \$0.00         -\$1,274,450.00         \$1,299,000.00         \$0.00           77,33         \$552.12         -\$15.61         \$540.59         \$0.00         -\$540.59         \$521.17         \$0.00           1%         48.88%         -5.83%         43.60%         0.00%         -43.60%         46.79%         0.00%           2.05         0.22         2.29         0.00         -2.29         2.14         0.00           3         2024*         Var.         2023         2024*         Var.         2023         2024*           113         11         147         0         -147         107         0         10,000.00         \$1,275,000.00         \$1,105,000.00         \$0.00         -\$1,105,000.00         \$1,009,000.00         \$0.00         -\$239.43         \$532.55         \$0.00           .97         \$575.00         \$23.03         \$539.43         \$0.00         -\$1,105,000.00         \$1,009,000.00         \$1,009,000.00 | 3         2024*         Var.         2023         2024*         Var.         2029         200.00         -\$1,274,450.00         \$1,299,000.00         \$0.00         -\$1,299,000.00         \$0.00         -\$1,299,000.00         \$0.00         -\$1,299,000.00         \$0.00         -\$1,299,000.00         \$0.00         -\$1,299,000.00         \$0.00         -\$1,299,000.00         \$0.00         -\$1,299,000.00         \$0.00         -\$21,17         \$0.00         -\$21,17         \$0.00         -\$21,17         \$0.00         -\$21,17         \$0.00         -\$21,17         \$0.00         -\$21,17         \$0.00         -\$21,17         \$0.00         -\$21,17         \$0.00         -\$21,17         \$0.00         -\$21,17         \$0.00         -\$21,17         \$0.00         -\$21,14         \$0.00         -\$21,14         \$0.00         -\$21,14         \$0.00         -\$0.00         \$0.00         \$0.00         \$0.00         \$0.00         \$0.00         \$0.00         \$0.00         \$0.00         \$0.00         \$0. |        | 1               |