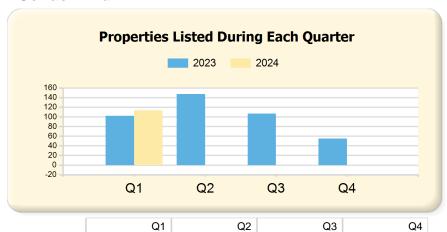

### 2024 vs. 2023 Per Quarter

Prepared by Ryan Cook on Friday, March 29, 2024

|            | Q1                                                            |                                                                                                                                                                                                                                     |                                                                                                                                                                                                                                                                                                                                                                                                                                                                                                                                                                                                                                                                                                                             | Q2                                                                                                                                                                                                                                                                                                                                                                                                                                                                                                                                                                                                                                                                                                                                                                                                                                                                                                                                                                 |                                                                                                                                                                                                                                                                                                                                                                                                                                                                                                                                                                                                                                                                                                                                                                                                                                                                                                                                                                                                                                                                                                                                                                                                        |                                                                                                                                                                                                                                                                                                                                                                                                                                                                                                                                                                                                                                                                                                                                                                                                                                                                                                                                                                                                                                                                                                                                                                                               | Q3                                                                                                                                                                                                                                                                                                                                                                                                                                                                                                                                                                                                                                                                                                                                                                                                                                                                                                                                                                                                                                                                                                                                                                                                                                                             |                                                                                                                                                                                                                                                                                                                                                                                                                                                                                                                                                                                                                                                                                                                                                                                                                                                                                                                                                                                                                                                                                                                                                                                                                                                         |                                                                                                                                                                                                                                                                                                                                                                                                                                                                                                                                                                                                                                                                                                                                                                                                                                                                                                                                                                                                                                                                                                                                                                                                                                                                                                                                                                             | Q4     |                 |
|------------|---------------------------------------------------------------|-------------------------------------------------------------------------------------------------------------------------------------------------------------------------------------------------------------------------------------|-----------------------------------------------------------------------------------------------------------------------------------------------------------------------------------------------------------------------------------------------------------------------------------------------------------------------------------------------------------------------------------------------------------------------------------------------------------------------------------------------------------------------------------------------------------------------------------------------------------------------------------------------------------------------------------------------------------------------------|--------------------------------------------------------------------------------------------------------------------------------------------------------------------------------------------------------------------------------------------------------------------------------------------------------------------------------------------------------------------------------------------------------------------------------------------------------------------------------------------------------------------------------------------------------------------------------------------------------------------------------------------------------------------------------------------------------------------------------------------------------------------------------------------------------------------------------------------------------------------------------------------------------------------------------------------------------------------|--------------------------------------------------------------------------------------------------------------------------------------------------------------------------------------------------------------------------------------------------------------------------------------------------------------------------------------------------------------------------------------------------------------------------------------------------------------------------------------------------------------------------------------------------------------------------------------------------------------------------------------------------------------------------------------------------------------------------------------------------------------------------------------------------------------------------------------------------------------------------------------------------------------------------------------------------------------------------------------------------------------------------------------------------------------------------------------------------------------------------------------------------------------------------------------------------------|-----------------------------------------------------------------------------------------------------------------------------------------------------------------------------------------------------------------------------------------------------------------------------------------------------------------------------------------------------------------------------------------------------------------------------------------------------------------------------------------------------------------------------------------------------------------------------------------------------------------------------------------------------------------------------------------------------------------------------------------------------------------------------------------------------------------------------------------------------------------------------------------------------------------------------------------------------------------------------------------------------------------------------------------------------------------------------------------------------------------------------------------------------------------------------------------------|----------------------------------------------------------------------------------------------------------------------------------------------------------------------------------------------------------------------------------------------------------------------------------------------------------------------------------------------------------------------------------------------------------------------------------------------------------------------------------------------------------------------------------------------------------------------------------------------------------------------------------------------------------------------------------------------------------------------------------------------------------------------------------------------------------------------------------------------------------------------------------------------------------------------------------------------------------------------------------------------------------------------------------------------------------------------------------------------------------------------------------------------------------------------------------------------------------------------------------------------------------------|---------------------------------------------------------------------------------------------------------------------------------------------------------------------------------------------------------------------------------------------------------------------------------------------------------------------------------------------------------------------------------------------------------------------------------------------------------------------------------------------------------------------------------------------------------------------------------------------------------------------------------------------------------------------------------------------------------------------------------------------------------------------------------------------------------------------------------------------------------------------------------------------------------------------------------------------------------------------------------------------------------------------------------------------------------------------------------------------------------------------------------------------------------------------------------------------------------------------------------------------------------|-----------------------------------------------------------------------------------------------------------------------------------------------------------------------------------------------------------------------------------------------------------------------------------------------------------------------------------------------------------------------------------------------------------------------------------------------------------------------------------------------------------------------------------------------------------------------------------------------------------------------------------------------------------------------------------------------------------------------------------------------------------------------------------------------------------------------------------------------------------------------------------------------------------------------------------------------------------------------------------------------------------------------------------------------------------------------------------------------------------------------------------------------------------------------------------------------------------------------------------------------------------------------------------------------------------------------------------------------------------------------------|--------|-----------------|
| :3         | 2024*                                                         | Var.                                                                                                                                                                                                                                | 2023                                                                                                                                                                                                                                                                                                                                                                                                                                                                                                                                                                                                                                                                                                                        | 2024*                                                                                                                                                                                                                                                                                                                                                                                                                                                                                                                                                                                                                                                                                                                                                                                                                                                                                                                                                              | Var.                                                                                                                                                                                                                                                                                                                                                                                                                                                                                                                                                                                                                                                                                                                                                                                                                                                                                                                                                                                                                                                                                                                                                                                                   | 2023                                                                                                                                                                                                                                                                                                                                                                                                                                                                                                                                                                                                                                                                                                                                                                                                                                                                                                                                                                                                                                                                                                                                                                                          | 2024*                                                                                                                                                                                                                                                                                                                                                                                                                                                                                                                                                                                                                                                                                                                                                                                                                                                                                                                                                                                                                                                                                                                                                                                                                                                          | Var.                                                                                                                                                                                                                                                                                                                                                                                                                                                                                                                                                                                                                                                                                                                                                                                                                                                                                                                                                                                                                                                                                                                                                                                                                                                    | 2023                                                                                                                                                                                                                                                                                                                                                                                                                                                                                                                                                                                                                                                                                                                                                                                                                                                                                                                                                                                                                                                                                                                                                                                                                                                                                                                                                                        | 2024*  | Var.            |
|            | 52                                                            | 6                                                                                                                                                                                                                                   | 56                                                                                                                                                                                                                                                                                                                                                                                                                                                                                                                                                                                                                                                                                                                          | 0                                                                                                                                                                                                                                                                                                                                                                                                                                                                                                                                                                                                                                                                                                                                                                                                                                                                                                                                                                  | -56                                                                                                                                                                                                                                                                                                                                                                                                                                                                                                                                                                                                                                                                                                                                                                                                                                                                                                                                                                                                                                                                                                                                                                                                    | 52                                                                                                                                                                                                                                                                                                                                                                                                                                                                                                                                                                                                                                                                                                                                                                                                                                                                                                                                                                                                                                                                                                                                                                                            | 0                                                                                                                                                                                                                                                                                                                                                                                                                                                                                                                                                                                                                                                                                                                                                                                                                                                                                                                                                                                                                                                                                                                                                                                                                                                              | -52                                                                                                                                                                                                                                                                                                                                                                                                                                                                                                                                                                                                                                                                                                                                                                                                                                                                                                                                                                                                                                                                                                                                                                                                                                                     | 35                                                                                                                                                                                                                                                                                                                                                                                                                                                                                                                                                                                                                                                                                                                                                                                                                                                                                                                                                                                                                                                                                                                                                                                                                                                                                                                                                                          | 0      | -35             |
|            | 31                                                            | 10                                                                                                                                                                                                                                  | 30                                                                                                                                                                                                                                                                                                                                                                                                                                                                                                                                                                                                                                                                                                                          | 0                                                                                                                                                                                                                                                                                                                                                                                                                                                                                                                                                                                                                                                                                                                                                                                                                                                                                                                                                                  | -30                                                                                                                                                                                                                                                                                                                                                                                                                                                                                                                                                                                                                                                                                                                                                                                                                                                                                                                                                                                                                                                                                                                                                                                                    | 38                                                                                                                                                                                                                                                                                                                                                                                                                                                                                                                                                                                                                                                                                                                                                                                                                                                                                                                                                                                                                                                                                                                                                                                            | 0                                                                                                                                                                                                                                                                                                                                                                                                                                                                                                                                                                                                                                                                                                                                                                                                                                                                                                                                                                                                                                                                                                                                                                                                                                                              | -38                                                                                                                                                                                                                                                                                                                                                                                                                                                                                                                                                                                                                                                                                                                                                                                                                                                                                                                                                                                                                                                                                                                                                                                                                                                     | 74                                                                                                                                                                                                                                                                                                                                                                                                                                                                                                                                                                                                                                                                                                                                                                                                                                                                                                                                                                                                                                                                                                                                                                                                                                                                                                                                                                          | 0      | -74             |
| 77,000.00  | \$1,425,000.00                                                | \$248,000.00                                                                                                                                                                                                                        | \$1,274,450.00                                                                                                                                                                                                                                                                                                                                                                                                                                                                                                                                                                                                                                                                                                              | \$0.00                                                                                                                                                                                                                                                                                                                                                                                                                                                                                                                                                                                                                                                                                                                                                                                                                                                                                                                                                             | -\$1,274,450.00                                                                                                                                                                                                                                                                                                                                                                                                                                                                                                                                                                                                                                                                                                                                                                                                                                                                                                                                                                                                                                                                                                                                                                                        | \$1,299,000.00                                                                                                                                                                                                                                                                                                                                                                                                                                                                                                                                                                                                                                                                                                                                                                                                                                                                                                                                                                                                                                                                                                                                                                                | \$0.00                                                                                                                                                                                                                                                                                                                                                                                                                                                                                                                                                                                                                                                                                                                                                                                                                                                                                                                                                                                                                                                                                                                                                                                                                                                         | -\$1,299,000.00                                                                                                                                                                                                                                                                                                                                                                                                                                                                                                                                                                                                                                                                                                                                                                                                                                                                                                                                                                                                                                                                                                                                                                                                                                         | \$1,499,000.00                                                                                                                                                                                                                                                                                                                                                                                                                                                                                                                                                                                                                                                                                                                                                                                                                                                                                                                                                                                                                                                                                                                                                                                                                                                                                                                                                              | \$0.00 | -\$1,499,000.00 |
| 7.73       | \$552.12                                                      | -\$15.61                                                                                                                                                                                                                            | \$540.59                                                                                                                                                                                                                                                                                                                                                                                                                                                                                                                                                                                                                                                                                                                    | \$0.00                                                                                                                                                                                                                                                                                                                                                                                                                                                                                                                                                                                                                                                                                                                                                                                                                                                                                                                                                             | -\$540.59                                                                                                                                                                                                                                                                                                                                                                                                                                                                                                                                                                                                                                                                                                                                                                                                                                                                                                                                                                                                                                                                                                                                                                                              | \$521.17                                                                                                                                                                                                                                                                                                                                                                                                                                                                                                                                                                                                                                                                                                                                                                                                                                                                                                                                                                                                                                                                                                                                                                                      | \$0.00                                                                                                                                                                                                                                                                                                                                                                                                                                                                                                                                                                                                                                                                                                                                                                                                                                                                                                                                                                                                                                                                                                                                                                                                                                                         | -\$521.17                                                                                                                                                                                                                                                                                                                                                                                                                                                                                                                                                                                                                                                                                                                                                                                                                                                                                                                                                                                                                                                                                                                                                                                                                                               | \$566.70                                                                                                                                                                                                                                                                                                                                                                                                                                                                                                                                                                                                                                                                                                                                                                                                                                                                                                                                                                                                                                                                                                                                                                                                                                                                                                                                                                    | \$0.00 | -\$566.70       |
| 1%         | 48.88%                                                        | -5.83%                                                                                                                                                                                                                              | 43.60%                                                                                                                                                                                                                                                                                                                                                                                                                                                                                                                                                                                                                                                                                                                      | 0.00%                                                                                                                                                                                                                                                                                                                                                                                                                                                                                                                                                                                                                                                                                                                                                                                                                                                                                                                                                              | -43.60%                                                                                                                                                                                                                                                                                                                                                                                                                                                                                                                                                                                                                                                                                                                                                                                                                                                                                                                                                                                                                                                                                                                                                                                                | 46.79%                                                                                                                                                                                                                                                                                                                                                                                                                                                                                                                                                                                                                                                                                                                                                                                                                                                                                                                                                                                                                                                                                                                                                                                        | 0.00%                                                                                                                                                                                                                                                                                                                                                                                                                                                                                                                                                                                                                                                                                                                                                                                                                                                                                                                                                                                                                                                                                                                                                                                                                                                          | -46.79%                                                                                                                                                                                                                                                                                                                                                                                                                                                                                                                                                                                                                                                                                                                                                                                                                                                                                                                                                                                                                                                                                                                                                                                                                                                 | 69.05%                                                                                                                                                                                                                                                                                                                                                                                                                                                                                                                                                                                                                                                                                                                                                                                                                                                                                                                                                                                                                                                                                                                                                                                                                                                                                                                                                                      | 0.00%  | -69.05%         |
| }          | 2.05                                                          | 0.22                                                                                                                                                                                                                                | 2.29                                                                                                                                                                                                                                                                                                                                                                                                                                                                                                                                                                                                                                                                                                                        | 0.00                                                                                                                                                                                                                                                                                                                                                                                                                                                                                                                                                                                                                                                                                                                                                                                                                                                                                                                                                               | -2.29                                                                                                                                                                                                                                                                                                                                                                                                                                                                                                                                                                                                                                                                                                                                                                                                                                                                                                                                                                                                                                                                                                                                                                                                  | 2.14                                                                                                                                                                                                                                                                                                                                                                                                                                                                                                                                                                                                                                                                                                                                                                                                                                                                                                                                                                                                                                                                                                                                                                                          | 0.00                                                                                                                                                                                                                                                                                                                                                                                                                                                                                                                                                                                                                                                                                                                                                                                                                                                                                                                                                                                                                                                                                                                                                                                                                                                           | -2.14                                                                                                                                                                                                                                                                                                                                                                                                                                                                                                                                                                                                                                                                                                                                                                                                                                                                                                                                                                                                                                                                                                                                                                                                                                                   | 1.45                                                                                                                                                                                                                                                                                                                                                                                                                                                                                                                                                                                                                                                                                                                                                                                                                                                                                                                                                                                                                                                                                                                                                                                                                                                                                                                                                                        | 0.00   | -1.45           |
|            | Q1                                                            |                                                                                                                                                                                                                                     |                                                                                                                                                                                                                                                                                                                                                                                                                                                                                                                                                                                                                                                                                                                             | Q2                                                                                                                                                                                                                                                                                                                                                                                                                                                                                                                                                                                                                                                                                                                                                                                                                                                                                                                                                                 |                                                                                                                                                                                                                                                                                                                                                                                                                                                                                                                                                                                                                                                                                                                                                                                                                                                                                                                                                                                                                                                                                                                                                                                                        |                                                                                                                                                                                                                                                                                                                                                                                                                                                                                                                                                                                                                                                                                                                                                                                                                                                                                                                                                                                                                                                                                                                                                                                               | Q3                                                                                                                                                                                                                                                                                                                                                                                                                                                                                                                                                                                                                                                                                                                                                                                                                                                                                                                                                                                                                                                                                                                                                                                                                                                             |                                                                                                                                                                                                                                                                                                                                                                                                                                                                                                                                                                                                                                                                                                                                                                                                                                                                                                                                                                                                                                                                                                                                                                                                                                                         |                                                                                                                                                                                                                                                                                                                                                                                                                                                                                                                                                                                                                                                                                                                                                                                                                                                                                                                                                                                                                                                                                                                                                                                                                                                                                                                                                                             | Q4     |                 |
| 3          | 2024*                                                         | Var.                                                                                                                                                                                                                                | 2023                                                                                                                                                                                                                                                                                                                                                                                                                                                                                                                                                                                                                                                                                                                        | 2024*                                                                                                                                                                                                                                                                                                                                                                                                                                                                                                                                                                                                                                                                                                                                                                                                                                                                                                                                                              | Var.                                                                                                                                                                                                                                                                                                                                                                                                                                                                                                                                                                                                                                                                                                                                                                                                                                                                                                                                                                                                                                                                                                                                                                                                   | 2023                                                                                                                                                                                                                                                                                                                                                                                                                                                                                                                                                                                                                                                                                                                                                                                                                                                                                                                                                                                                                                                                                                                                                                                          | 2024*                                                                                                                                                                                                                                                                                                                                                                                                                                                                                                                                                                                                                                                                                                                                                                                                                                                                                                                                                                                                                                                                                                                                                                                                                                                          | Var.                                                                                                                                                                                                                                                                                                                                                                                                                                                                                                                                                                                                                                                                                                                                                                                                                                                                                                                                                                                                                                                                                                                                                                                                                                                    | 2023                                                                                                                                                                                                                                                                                                                                                                                                                                                                                                                                                                                                                                                                                                                                                                                                                                                                                                                                                                                                                                                                                                                                                                                                                                                                                                                                                                        | 2024*  | Var.            |
|            | 113                                                           | 11                                                                                                                                                                                                                                  | 147                                                                                                                                                                                                                                                                                                                                                                                                                                                                                                                                                                                                                                                                                                                         | 0                                                                                                                                                                                                                                                                                                                                                                                                                                                                                                                                                                                                                                                                                                                                                                                                                                                                                                                                                                  | -147                                                                                                                                                                                                                                                                                                                                                                                                                                                                                                                                                                                                                                                                                                                                                                                                                                                                                                                                                                                                                                                                                                                                                                                                   | 107                                                                                                                                                                                                                                                                                                                                                                                                                                                                                                                                                                                                                                                                                                                                                                                                                                                                                                                                                                                                                                                                                                                                                                                           | 0                                                                                                                                                                                                                                                                                                                                                                                                                                                                                                                                                                                                                                                                                                                                                                                                                                                                                                                                                                                                                                                                                                                                                                                                                                                              | -107                                                                                                                                                                                                                                                                                                                                                                                                                                                                                                                                                                                                                                                                                                                                                                                                                                                                                                                                                                                                                                                                                                                                                                                                                                                    | 55                                                                                                                                                                                                                                                                                                                                                                                                                                                                                                                                                                                                                                                                                                                                                                                                                                                                                                                                                                                                                                                                                                                                                                                                                                                                                                                                                                          | 0      | -55             |
| .10,000.00 | \$1,275,000.00                                                | \$165,000.00                                                                                                                                                                                                                        | \$1,105,000.00                                                                                                                                                                                                                                                                                                                                                                                                                                                                                                                                                                                                                                                                                                              | \$0.00                                                                                                                                                                                                                                                                                                                                                                                                                                                                                                                                                                                                                                                                                                                                                                                                                                                                                                                                                             | -\$1,105,000.00                                                                                                                                                                                                                                                                                                                                                                                                                                                                                                                                                                                                                                                                                                                                                                                                                                                                                                                                                                                                                                                                                                                                                                                        | \$1,099,900.00                                                                                                                                                                                                                                                                                                                                                                                                                                                                                                                                                                                                                                                                                                                                                                                                                                                                                                                                                                                                                                                                                                                                                                                | \$0.00                                                                                                                                                                                                                                                                                                                                                                                                                                                                                                                                                                                                                                                                                                                                                                                                                                                                                                                                                                                                                                                                                                                                                                                                                                                         | -\$1,099,900.00                                                                                                                                                                                                                                                                                                                                                                                                                                                                                                                                                                                                                                                                                                                                                                                                                                                                                                                                                                                                                                                                                                                                                                                                                                         | \$1,275,000.00                                                                                                                                                                                                                                                                                                                                                                                                                                                                                                                                                                                                                                                                                                                                                                                                                                                                                                                                                                                                                                                                                                                                                                                                                                                                                                                                                              | \$0.00 | -\$1,275,000.00 |
| 1.97       | \$575.00                                                      | \$23.03                                                                                                                                                                                                                             | \$539.43                                                                                                                                                                                                                                                                                                                                                                                                                                                                                                                                                                                                                                                                                                                    | \$0.00                                                                                                                                                                                                                                                                                                                                                                                                                                                                                                                                                                                                                                                                                                                                                                                                                                                                                                                                                             | -\$539.43                                                                                                                                                                                                                                                                                                                                                                                                                                                                                                                                                                                                                                                                                                                                                                                                                                                                                                                                                                                                                                                                                                                                                                                              | \$532.55                                                                                                                                                                                                                                                                                                                                                                                                                                                                                                                                                                                                                                                                                                                                                                                                                                                                                                                                                                                                                                                                                                                                                                                      | \$0.00                                                                                                                                                                                                                                                                                                                                                                                                                                                                                                                                                                                                                                                                                                                                                                                                                                                                                                                                                                                                                                                                                                                                                                                                                                                         | -\$532.55                                                                                                                                                                                                                                                                                                                                                                                                                                                                                                                                                                                                                                                                                                                                                                                                                                                                                                                                                                                                                                                                                                                                                                                                                                               | \$555.56                                                                                                                                                                                                                                                                                                                                                                                                                                                                                                                                                                                                                                                                                                                                                                                                                                                                                                                                                                                                                                                                                                                                                                                                                                                                                                                                                                    | \$0.00 | -\$555.56       |
|            | Q1                                                            |                                                                                                                                                                                                                                     |                                                                                                                                                                                                                                                                                                                                                                                                                                                                                                                                                                                                                                                                                                                             | Q2                                                                                                                                                                                                                                                                                                                                                                                                                                                                                                                                                                                                                                                                                                                                                                                                                                                                                                                                                                 |                                                                                                                                                                                                                                                                                                                                                                                                                                                                                                                                                                                                                                                                                                                                                                                                                                                                                                                                                                                                                                                                                                                                                                                                        |                                                                                                                                                                                                                                                                                                                                                                                                                                                                                                                                                                                                                                                                                                                                                                                                                                                                                                                                                                                                                                                                                                                                                                                               | Q3                                                                                                                                                                                                                                                                                                                                                                                                                                                                                                                                                                                                                                                                                                                                                                                                                                                                                                                                                                                                                                                                                                                                                                                                                                                             |                                                                                                                                                                                                                                                                                                                                                                                                                                                                                                                                                                                                                                                                                                                                                                                                                                                                                                                                                                                                                                                                                                                                                                                                                                                         |                                                                                                                                                                                                                                                                                                                                                                                                                                                                                                                                                                                                                                                                                                                                                                                                                                                                                                                                                                                                                                                                                                                                                                                                                                                                                                                                                                             | Q4     |                 |
| 3          | 2024*                                                         | Var.                                                                                                                                                                                                                                | 2023                                                                                                                                                                                                                                                                                                                                                                                                                                                                                                                                                                                                                                                                                                                        | 2024*                                                                                                                                                                                                                                                                                                                                                                                                                                                                                                                                                                                                                                                                                                                                                                                                                                                                                                                                                              | Var.                                                                                                                                                                                                                                                                                                                                                                                                                                                                                                                                                                                                                                                                                                                                                                                                                                                                                                                                                                                                                                                                                                                                                                                                   | 2023                                                                                                                                                                                                                                                                                                                                                                                                                                                                                                                                                                                                                                                                                                                                                                                                                                                                                                                                                                                                                                                                                                                                                                                          | 2024*                                                                                                                                                                                                                                                                                                                                                                                                                                                                                                                                                                                                                                                                                                                                                                                                                                                                                                                                                                                                                                                                                                                                                                                                                                                          | Var.                                                                                                                                                                                                                                                                                                                                                                                                                                                                                                                                                                                                                                                                                                                                                                                                                                                                                                                                                                                                                                                                                                                                                                                                                                                    | 2023                                                                                                                                                                                                                                                                                                                                                                                                                                                                                                                                                                                                                                                                                                                                                                                                                                                                                                                                                                                                                                                                                                                                                                                                                                                                                                                                                                        | 2024*  | Var.            |
|            | 18                                                            | -5                                                                                                                                                                                                                                  | 25                                                                                                                                                                                                                                                                                                                                                                                                                                                                                                                                                                                                                                                                                                                          | 0                                                                                                                                                                                                                                                                                                                                                                                                                                                                                                                                                                                                                                                                                                                                                                                                                                                                                                                                                                  | -25                                                                                                                                                                                                                                                                                                                                                                                                                                                                                                                                                                                                                                                                                                                                                                                                                                                                                                                                                                                                                                                                                                                                                                                                    | 15                                                                                                                                                                                                                                                                                                                                                                                                                                                                                                                                                                                                                                                                                                                                                                                                                                                                                                                                                                                                                                                                                                                                                                                            | 0                                                                                                                                                                                                                                                                                                                                                                                                                                                                                                                                                                                                                                                                                                                                                                                                                                                                                                                                                                                                                                                                                                                                                                                                                                                              | -15                                                                                                                                                                                                                                                                                                                                                                                                                                                                                                                                                                                                                                                                                                                                                                                                                                                                                                                                                                                                                                                                                                                                                                                                                                                     | 7                                                                                                                                                                                                                                                                                                                                                                                                                                                                                                                                                                                                                                                                                                                                                                                                                                                                                                                                                                                                                                                                                                                                                                                                                                                                                                                                                                           | 0      | -7              |
| 549,000.00 | \$1,538,900.00                                                | -\$10,100.00                                                                                                                                                                                                                        | \$1,098,000.00                                                                                                                                                                                                                                                                                                                                                                                                                                                                                                                                                                                                                                                                                                              | \$0.00                                                                                                                                                                                                                                                                                                                                                                                                                                                                                                                                                                                                                                                                                                                                                                                                                                                                                                                                                             | -\$1,098,000.00                                                                                                                                                                                                                                                                                                                                                                                                                                                                                                                                                                                                                                                                                                                                                                                                                                                                                                                                                                                                                                                                                                                                                                                        | \$1,150,000.00                                                                                                                                                                                                                                                                                                                                                                                                                                                                                                                                                                                                                                                                                                                                                                                                                                                                                                                                                                                                                                                                                                                                                                                | \$0.00                                                                                                                                                                                                                                                                                                                                                                                                                                                                                                                                                                                                                                                                                                                                                                                                                                                                                                                                                                                                                                                                                                                                                                                                                                                         | -\$1,150,000.00                                                                                                                                                                                                                                                                                                                                                                                                                                                                                                                                                                                                                                                                                                                                                                                                                                                                                                                                                                                                                                                                                                                                                                                                                                         | \$1,345,000.00                                                                                                                                                                                                                                                                                                                                                                                                                                                                                                                                                                                                                                                                                                                                                                                                                                                                                                                                                                                                                                                                                                                                                                                                                                                                                                                                                              | \$0.00 | -\$1,345,000.00 |
| 8.68       | \$556.74                                                      | -\$21.94                                                                                                                                                                                                                            | \$556.02                                                                                                                                                                                                                                                                                                                                                                                                                                                                                                                                                                                                                                                                                                                    | \$0.00                                                                                                                                                                                                                                                                                                                                                                                                                                                                                                                                                                                                                                                                                                                                                                                                                                                                                                                                                             | -\$556.02                                                                                                                                                                                                                                                                                                                                                                                                                                                                                                                                                                                                                                                                                                                                                                                                                                                                                                                                                                                                                                                                                                                                                                                              | \$496.19                                                                                                                                                                                                                                                                                                                                                                                                                                                                                                                                                                                                                                                                                                                                                                                                                                                                                                                                                                                                                                                                                                                                                                                      | \$0.00                                                                                                                                                                                                                                                                                                                                                                                                                                                                                                                                                                                                                                                                                                                                                                                                                                                                                                                                                                                                                                                                                                                                                                                                                                                         | -\$496.19                                                                                                                                                                                                                                                                                                                                                                                                                                                                                                                                                                                                                                                                                                                                                                                                                                                                                                                                                                                                                                                                                                                                                                                                                                               | \$548.98                                                                                                                                                                                                                                                                                                                                                                                                                                                                                                                                                                                                                                                                                                                                                                                                                                                                                                                                                                                                                                                                                                                                                                                                                                                                                                                                                                    | \$0.00 | -\$548.98       |
|            | Q1                                                            |                                                                                                                                                                                                                                     |                                                                                                                                                                                                                                                                                                                                                                                                                                                                                                                                                                                                                                                                                                                             | Q2                                                                                                                                                                                                                                                                                                                                                                                                                                                                                                                                                                                                                                                                                                                                                                                                                                                                                                                                                                 |                                                                                                                                                                                                                                                                                                                                                                                                                                                                                                                                                                                                                                                                                                                                                                                                                                                                                                                                                                                                                                                                                                                                                                                                        |                                                                                                                                                                                                                                                                                                                                                                                                                                                                                                                                                                                                                                                                                                                                                                                                                                                                                                                                                                                                                                                                                                                                                                                               | Q3                                                                                                                                                                                                                                                                                                                                                                                                                                                                                                                                                                                                                                                                                                                                                                                                                                                                                                                                                                                                                                                                                                                                                                                                                                                             |                                                                                                                                                                                                                                                                                                                                                                                                                                                                                                                                                                                                                                                                                                                                                                                                                                                                                                                                                                                                                                                                                                                                                                                                                                                         |                                                                                                                                                                                                                                                                                                                                                                                                                                                                                                                                                                                                                                                                                                                                                                                                                                                                                                                                                                                                                                                                                                                                                                                                                                                                                                                                                                             | Q4     |                 |
| :3         | 2024*                                                         | Var.                                                                                                                                                                                                                                | 2023                                                                                                                                                                                                                                                                                                                                                                                                                                                                                                                                                                                                                                                                                                                        | 2024*                                                                                                                                                                                                                                                                                                                                                                                                                                                                                                                                                                                                                                                                                                                                                                                                                                                                                                                                                              | Var.                                                                                                                                                                                                                                                                                                                                                                                                                                                                                                                                                                                                                                                                                                                                                                                                                                                                                                                                                                                                                                                                                                                                                                                                   | 2023                                                                                                                                                                                                                                                                                                                                                                                                                                                                                                                                                                                                                                                                                                                                                                                                                                                                                                                                                                                                                                                                                                                                                                                          | 2024*                                                                                                                                                                                                                                                                                                                                                                                                                                                                                                                                                                                                                                                                                                                                                                                                                                                                                                                                                                                                                                                                                                                                                                                                                                                          | Var.                                                                                                                                                                                                                                                                                                                                                                                                                                                                                                                                                                                                                                                                                                                                                                                                                                                                                                                                                                                                                                                                                                                                                                                                                                                    | 2023                                                                                                                                                                                                                                                                                                                                                                                                                                                                                                                                                                                                                                                                                                                                                                                                                                                                                                                                                                                                                                                                                                                                                                                                                                                                                                                                                                        | 2024*  | Var.            |
|            | 81                                                            | 8                                                                                                                                                                                                                                   | 113                                                                                                                                                                                                                                                                                                                                                                                                                                                                                                                                                                                                                                                                                                                         | 0                                                                                                                                                                                                                                                                                                                                                                                                                                                                                                                                                                                                                                                                                                                                                                                                                                                                                                                                                                  | -113                                                                                                                                                                                                                                                                                                                                                                                                                                                                                                                                                                                                                                                                                                                                                                                                                                                                                                                                                                                                                                                                                                                                                                                                   | 89                                                                                                                                                                                                                                                                                                                                                                                                                                                                                                                                                                                                                                                                                                                                                                                                                                                                                                                                                                                                                                                                                                                                                                                            | 0                                                                                                                                                                                                                                                                                                                                                                                                                                                                                                                                                                                                                                                                                                                                                                                                                                                                                                                                                                                                                                                                                                                                                                                                                                                              | -89                                                                                                                                                                                                                                                                                                                                                                                                                                                                                                                                                                                                                                                                                                                                                                                                                                                                                                                                                                                                                                                                                                                                                                                                                                                     | 46                                                                                                                                                                                                                                                                                                                                                                                                                                                                                                                                                                                                                                                                                                                                                                                                                                                                                                                                                                                                                                                                                                                                                                                                                                                                                                                                                                          | 0      | -46             |
| 069,000.00 | \$1,195,000.00                                                | \$126,000.00                                                                                                                                                                                                                        | \$1,085,000.00                                                                                                                                                                                                                                                                                                                                                                                                                                                                                                                                                                                                                                                                                                              | \$0.00                                                                                                                                                                                                                                                                                                                                                                                                                                                                                                                                                                                                                                                                                                                                                                                                                                                                                                                                                             | -\$1,085,000.00                                                                                                                                                                                                                                                                                                                                                                                                                                                                                                                                                                                                                                                                                                                                                                                                                                                                                                                                                                                                                                                                                                                                                                                        | \$879,000.00                                                                                                                                                                                                                                                                                                                                                                                                                                                                                                                                                                                                                                                                                                                                                                                                                                                                                                                                                                                                                                                                                                                                                                                  | \$0.00                                                                                                                                                                                                                                                                                                                                                                                                                                                                                                                                                                                                                                                                                                                                                                                                                                                                                                                                                                                                                                                                                                                                                                                                                                                         | -\$879,000.00                                                                                                                                                                                                                                                                                                                                                                                                                                                                                                                                                                                                                                                                                                                                                                                                                                                                                                                                                                                                                                                                                                                                                                                                                                           | \$1,082,000.00                                                                                                                                                                                                                                                                                                                                                                                                                                                                                                                                                                                                                                                                                                                                                                                                                                                                                                                                                                                                                                                                                                                                                                                                                                                                                                                                                              | \$0.00 | -\$1,082,000.00 |
| 9.50       | \$566.86                                                      | \$47.36                                                                                                                                                                                                                             | \$540.86                                                                                                                                                                                                                                                                                                                                                                                                                                                                                                                                                                                                                                                                                                                    | \$0.00                                                                                                                                                                                                                                                                                                                                                                                                                                                                                                                                                                                                                                                                                                                                                                                                                                                                                                                                                             | -\$540.86                                                                                                                                                                                                                                                                                                                                                                                                                                                                                                                                                                                                                                                                                                                                                                                                                                                                                                                                                                                                                                                                                                                                                                                              | \$533.12                                                                                                                                                                                                                                                                                                                                                                                                                                                                                                                                                                                                                                                                                                                                                                                                                                                                                                                                                                                                                                                                                                                                                                                      | \$0.00                                                                                                                                                                                                                                                                                                                                                                                                                                                                                                                                                                                                                                                                                                                                                                                                                                                                                                                                                                                                                                                                                                                                                                                                                                                         | -\$533.12                                                                                                                                                                                                                                                                                                                                                                                                                                                                                                                                                                                                                                                                                                                                                                                                                                                                                                                                                                                                                                                                                                                                                                                                                                               | \$541.41                                                                                                                                                                                                                                                                                                                                                                                                                                                                                                                                                                                                                                                                                                                                                                                                                                                                                                                                                                                                                                                                                                                                                                                                                                                                                                                                                                    | \$0.00 | -\$541.41       |
|            | 12                                                            | -3                                                                                                                                                                                                                                  | 7                                                                                                                                                                                                                                                                                                                                                                                                                                                                                                                                                                                                                                                                                                                           | 0                                                                                                                                                                                                                                                                                                                                                                                                                                                                                                                                                                                                                                                                                                                                                                                                                                                                                                                                                                  | -7                                                                                                                                                                                                                                                                                                                                                                                                                                                                                                                                                                                                                                                                                                                                                                                                                                                                                                                                                                                                                                                                                                                                                                                                     | 12                                                                                                                                                                                                                                                                                                                                                                                                                                                                                                                                                                                                                                                                                                                                                                                                                                                                                                                                                                                                                                                                                                                                                                                            | 0                                                                                                                                                                                                                                                                                                                                                                                                                                                                                                                                                                                                                                                                                                                                                                                                                                                                                                                                                                                                                                                                                                                                                                                                                                                              | -12                                                                                                                                                                                                                                                                                                                                                                                                                                                                                                                                                                                                                                                                                                                                                                                                                                                                                                                                                                                                                                                                                                                                                                                                                                                     | 19                                                                                                                                                                                                                                                                                                                                                                                                                                                                                                                                                                                                                                                                                                                                                                                                                                                                                                                                                                                                                                                                                                                                                                                                                                                                                                                                                                          | 0      | -19             |
| 77777733   | 77,000.00 7.73 11% 3 10,000.0097 3 49,000.00 3.68 3 69,000.00 | 3 2024* 52 31 77,000.00 \$1,425,000.00 7.73 \$552.12 1% 48.88% 2.05  Q1 3 2024* 113 10,000.00 \$1,275,000.0097 \$575.00  Q1 3 2024* 18 49,000.00 \$1,538,900.00 3.68 \$556.74  Q1 3 2024* 81 69,000.00 \$1,195,000.00 0.50 \$566.86 | 33       2024*       Var.         52       6         31       10         77,000.00       \$1,425,000.00       \$248,000.00         7.73       \$552.12       -\$15.61         1%       48.88%       -5.83%         2.05       0.22         Q1         3       2024*       Var.         113       11         10,000.00       \$1,275,000.00       \$165,000.00         2.97       \$575.00       \$23.03         Q1         3       2024*       Var.         49,000.00       \$1,538,900.00       -\$10,100.00         3.68       \$556.74       -\$21.94         Q1         3       2024*       Var.         81       8         69,000.00       \$1,195,000.00       \$126,000.00         0.50       \$566.86       \$47.36 | 33       2024*       Var.       2023         52       6       56         31       10       30         77,000.00       \$1,425,000.00       \$248,000.00       \$1,274,450.00         7.73       \$552.12       -\$15.61       \$540.59         1%       48.88%       -5.83%       43.60%         2.05       0.22       2.29         Q1         3       2024*       Var.       2023         113       11       147         10,000.00       \$1,275,000.00       \$165,000.00       \$1,105,000.00         2.97       \$575.00       \$23.03       \$539.43         Q1         3       2024*       Var.       2023         49,000.00       \$1,538,900.00       -\$10,100.00       \$1,098,000.00         3.68       \$556.74       -\$21.94       \$556.02         Q1         3       2024*       Var.       2023         81       8       113         69,000.00       \$1,195,000.00       \$1,085,000.00         9.50       \$566.86       \$47.36       \$540.86 | 3         2024*         Var.         2023         2024*           52         6         56         0           77,000.00         \$1,425,000.00         \$248,000.00         \$1,274,450.00         \$0.00           77,000.00         \$1,274,450.00         \$0.00         \$0.00           77,73         \$552.12         -\$15.61         \$540.59         \$0.00           19%         48.88%         -5.83%         43.60%         0.00%           2.05         0.22         2.29         0.00           3         2024*         Var.         2023         2024*           113         11         147         0         14,105,000.00         \$0.00           1.97         \$575.00         \$23.03         \$539.43         \$0.00           29         223.03         \$539.43         \$0.00           3         2024*         Var.         2023         2024*           49,000.00         \$1,538,900.00         -\$10,100.00         \$1,098,000.00         \$0.00           36.68         \$556.74         -\$21.94         \$556.02         \$0.00           49,000.00         \$1,195,000.00         \$1,095,000.00         \$1,095,000.00         \$1,095,000.00         \$1,095,000.00 | 3         2024*         Var.         2023         2024*         Var.           52         6         56         0         -56           31         10         30         0         -30           77,000.00         \$1,425,000.00         \$248,000.00         \$1,274,450.00         \$0.00         -\$1,274,450.00           7.73         \$552.12         -\$15.61         \$540.59         \$0.00         -\$540.59           1%         48.88%         -5.83%         43.60%         0.00%         -43.60%           2.05         0.22         2.29         0.00         -2.29           3         2024*         Var.         2023         2024*         Var.           113         11         147         0         -147           10,000.00         \$1,275,000.00         \$165,000.00         \$1,105,000.00         \$0.00         -\$1,105,000.00           .97         \$575.00         \$23.03         \$539.43         \$0.00         -\$539.43           49,000.00         \$1,538,900.00         -\$10,100.00         \$1,098,000.00         \$0.00         -\$1,098,000.00           3.68         \$556.74         -\$21.94         \$556.02         \$0.00         -\$556.02 | 33         2024*         Var.         2023         2024*         Var.         2023           52         6         56         0         -56         52           77,000.00         \$1,425,000.00         \$248,000.00         \$1,274,450.00         \$0.00         -\$1,274,450.00         \$1,299,000.00           773         \$552.12         -\$15.61         \$540.59         \$0.00         -\$540.59         \$521.17           16%         48.88%         -5.83%         43.60%         0.00%         -43.60%         46.79%           2.05         0.22         2.29         0.00         -2.29         2.14           3         2024*         Var.         2023         2024*         Var.         2023           113         11         147         0         -147         107         107         107         107         100         -\$1,05,000.00         \$1,099,000.00         \$539.43         \$532.55         \$539.43         \$530.00         -\$539.43         \$532.55         \$539.43         \$532.55         \$539.43         \$532.55         \$539.43         \$530.00         \$539.43         \$532.55         \$539.43         \$530.00         \$539.43         \$532.55         \$539.43         \$539.43         \$539.43 | 3         2024*         Var.         2023         2024*         Var.         2023         2024*           52         6         56         0         -56         52         0           77,000.00         \$1,425,000.00         \$248,000.00         \$1,274,450.00         \$0.00         -\$1,274,450.00         \$1,299,000.00         \$0.00           77,33         \$552.12         -\$15.61         \$540.59         \$0.00         -\$540.59         \$521.17         \$0.00           1%         48.88%         -5.83%         43.60%         0.00%         -43.60%         46.79%         0.00%           2.05         0.22         2.29         0.00         -2.29         2.14         0.00           3         2024*         Var.         2023         2024*         Var.         2023         2024*           113         11         147         0         -147         107         0         10,000.00         \$1,275,000.00         \$1,105,000.00         \$0.00         -\$1,105,000.00         \$1,009,000.00         \$0.00         -\$239.43         \$532.55         \$0.00           .97         \$575.00         \$23.03         \$539.43         \$0.00         -\$1,105,000.00         \$1,009,000.00         \$1,009,000.00 | 3         2024*         Var.         2023         2024*         Var.         2029         200.00         -\$1,274,450.00         \$1,299,000.00         \$0.00         -\$1,299,000.00         \$0.00         -\$1,299,000.00         \$0.00         -\$1,299,000.00         \$0.00         -\$1,299,000.00         \$0.00         -\$1,299,000.00         \$0.00         -\$1,299,000.00         \$0.00         -\$1,299,000.00         \$0.00         -\$21,17         \$0.00         -\$21,17         \$0.00         -\$21,17         \$0.00         -\$21,17         \$0.00         -\$21,17         \$0.00         -\$21,17         \$0.00         -\$21,17         \$0.00         -\$21,17         \$0.00         -\$21,17         \$0.00         -\$21,17         \$0.00         -\$21,17         \$0.00         -\$21,14         \$0.00         -\$21,14         \$0.00         -\$21,14         \$0.00         -\$0.00         \$0.00         \$0.00         \$0.00         \$0.00         \$0.00         \$0.00         \$0.00         \$0.00         \$0.00         \$0. |        | 1               |