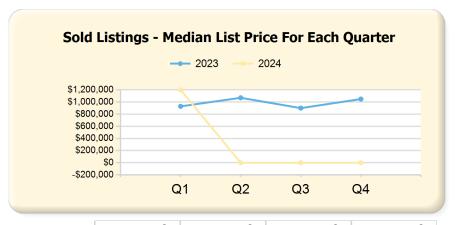

### 2024 vs. 2023 Per Quarter

Prepared by Ryan Cook on Friday, March 29, 2024

|            | Q1                                                            |                                                                                                                                                                                                                                     |                                                                                                                                                                                                                                                                                                                                                                                                                                                                                                                                                                                                                                                                                                                             | Q2                                                                                                                                                                                                                                                                                                                                                                                                                                                                                                                                                                                                                                                                                                                                                                                                                                                                                                                                                                 |                                                                                                                                                                                                                                                                                                                                                                                                                                                                                                                                                                                                                                                                                                                                                                                                                                                                                                                                                                                                                                                                                                                                                                                                        |                                                                                                                                                                                                                                                                                                                                                                                                                                                                                                                                                                                                                                                                                                                                                                                                                                                                                                                                                                                                                                                                                                                                                                                               | Q3                                                                                                                                                                                                                                                                                                                                                                                                                                                                                                                                                                                                                                                                                                                                                                                                                                                                                                                                                                                                                                                                                                                                                                                                                                                             |                                                                                                                                                                                                                                                                                                                                                                                                                                                                                                                                                                                                                                                                                                                                                                                                                                                                                                                                                                                                                                                                                                                                                                                                                                                         |                                                                                                                                                                                                                                                                                                                                                                                                                                                                                                                                                                                                                                                                                                                                                                                                                                                                                                                                                                                                                                                                                                                                                                                                                                                                                                                                                                             | Q4     |                 |
|------------|---------------------------------------------------------------|-------------------------------------------------------------------------------------------------------------------------------------------------------------------------------------------------------------------------------------|-----------------------------------------------------------------------------------------------------------------------------------------------------------------------------------------------------------------------------------------------------------------------------------------------------------------------------------------------------------------------------------------------------------------------------------------------------------------------------------------------------------------------------------------------------------------------------------------------------------------------------------------------------------------------------------------------------------------------------|--------------------------------------------------------------------------------------------------------------------------------------------------------------------------------------------------------------------------------------------------------------------------------------------------------------------------------------------------------------------------------------------------------------------------------------------------------------------------------------------------------------------------------------------------------------------------------------------------------------------------------------------------------------------------------------------------------------------------------------------------------------------------------------------------------------------------------------------------------------------------------------------------------------------------------------------------------------------|--------------------------------------------------------------------------------------------------------------------------------------------------------------------------------------------------------------------------------------------------------------------------------------------------------------------------------------------------------------------------------------------------------------------------------------------------------------------------------------------------------------------------------------------------------------------------------------------------------------------------------------------------------------------------------------------------------------------------------------------------------------------------------------------------------------------------------------------------------------------------------------------------------------------------------------------------------------------------------------------------------------------------------------------------------------------------------------------------------------------------------------------------------------------------------------------------------|-----------------------------------------------------------------------------------------------------------------------------------------------------------------------------------------------------------------------------------------------------------------------------------------------------------------------------------------------------------------------------------------------------------------------------------------------------------------------------------------------------------------------------------------------------------------------------------------------------------------------------------------------------------------------------------------------------------------------------------------------------------------------------------------------------------------------------------------------------------------------------------------------------------------------------------------------------------------------------------------------------------------------------------------------------------------------------------------------------------------------------------------------------------------------------------------------|----------------------------------------------------------------------------------------------------------------------------------------------------------------------------------------------------------------------------------------------------------------------------------------------------------------------------------------------------------------------------------------------------------------------------------------------------------------------------------------------------------------------------------------------------------------------------------------------------------------------------------------------------------------------------------------------------------------------------------------------------------------------------------------------------------------------------------------------------------------------------------------------------------------------------------------------------------------------------------------------------------------------------------------------------------------------------------------------------------------------------------------------------------------------------------------------------------------------------------------------------------------|---------------------------------------------------------------------------------------------------------------------------------------------------------------------------------------------------------------------------------------------------------------------------------------------------------------------------------------------------------------------------------------------------------------------------------------------------------------------------------------------------------------------------------------------------------------------------------------------------------------------------------------------------------------------------------------------------------------------------------------------------------------------------------------------------------------------------------------------------------------------------------------------------------------------------------------------------------------------------------------------------------------------------------------------------------------------------------------------------------------------------------------------------------------------------------------------------------------------------------------------------------|-----------------------------------------------------------------------------------------------------------------------------------------------------------------------------------------------------------------------------------------------------------------------------------------------------------------------------------------------------------------------------------------------------------------------------------------------------------------------------------------------------------------------------------------------------------------------------------------------------------------------------------------------------------------------------------------------------------------------------------------------------------------------------------------------------------------------------------------------------------------------------------------------------------------------------------------------------------------------------------------------------------------------------------------------------------------------------------------------------------------------------------------------------------------------------------------------------------------------------------------------------------------------------------------------------------------------------------------------------------------------------|--------|-----------------|
| :3         | 2024*                                                         | Var.                                                                                                                                                                                                                                | 2023                                                                                                                                                                                                                                                                                                                                                                                                                                                                                                                                                                                                                                                                                                                        | 2024*                                                                                                                                                                                                                                                                                                                                                                                                                                                                                                                                                                                                                                                                                                                                                                                                                                                                                                                                                              | Var.                                                                                                                                                                                                                                                                                                                                                                                                                                                                                                                                                                                                                                                                                                                                                                                                                                                                                                                                                                                                                                                                                                                                                                                                   | 2023                                                                                                                                                                                                                                                                                                                                                                                                                                                                                                                                                                                                                                                                                                                                                                                                                                                                                                                                                                                                                                                                                                                                                                                          | 2024*                                                                                                                                                                                                                                                                                                                                                                                                                                                                                                                                                                                                                                                                                                                                                                                                                                                                                                                                                                                                                                                                                                                                                                                                                                                          | Var.                                                                                                                                                                                                                                                                                                                                                                                                                                                                                                                                                                                                                                                                                                                                                                                                                                                                                                                                                                                                                                                                                                                                                                                                                                                    | 2023                                                                                                                                                                                                                                                                                                                                                                                                                                                                                                                                                                                                                                                                                                                                                                                                                                                                                                                                                                                                                                                                                                                                                                                                                                                                                                                                                                        | 2024*  | Var.            |
|            | 52                                                            | 6                                                                                                                                                                                                                                   | 56                                                                                                                                                                                                                                                                                                                                                                                                                                                                                                                                                                                                                                                                                                                          | 0                                                                                                                                                                                                                                                                                                                                                                                                                                                                                                                                                                                                                                                                                                                                                                                                                                                                                                                                                                  | -56                                                                                                                                                                                                                                                                                                                                                                                                                                                                                                                                                                                                                                                                                                                                                                                                                                                                                                                                                                                                                                                                                                                                                                                                    | 52                                                                                                                                                                                                                                                                                                                                                                                                                                                                                                                                                                                                                                                                                                                                                                                                                                                                                                                                                                                                                                                                                                                                                                                            | 0                                                                                                                                                                                                                                                                                                                                                                                                                                                                                                                                                                                                                                                                                                                                                                                                                                                                                                                                                                                                                                                                                                                                                                                                                                                              | -52                                                                                                                                                                                                                                                                                                                                                                                                                                                                                                                                                                                                                                                                                                                                                                                                                                                                                                                                                                                                                                                                                                                                                                                                                                                     | 35                                                                                                                                                                                                                                                                                                                                                                                                                                                                                                                                                                                                                                                                                                                                                                                                                                                                                                                                                                                                                                                                                                                                                                                                                                                                                                                                                                          | 0      | -35             |
|            | 31                                                            | 10                                                                                                                                                                                                                                  | 30                                                                                                                                                                                                                                                                                                                                                                                                                                                                                                                                                                                                                                                                                                                          | 0                                                                                                                                                                                                                                                                                                                                                                                                                                                                                                                                                                                                                                                                                                                                                                                                                                                                                                                                                                  | -30                                                                                                                                                                                                                                                                                                                                                                                                                                                                                                                                                                                                                                                                                                                                                                                                                                                                                                                                                                                                                                                                                                                                                                                                    | 38                                                                                                                                                                                                                                                                                                                                                                                                                                                                                                                                                                                                                                                                                                                                                                                                                                                                                                                                                                                                                                                                                                                                                                                            | 0                                                                                                                                                                                                                                                                                                                                                                                                                                                                                                                                                                                                                                                                                                                                                                                                                                                                                                                                                                                                                                                                                                                                                                                                                                                              | -38                                                                                                                                                                                                                                                                                                                                                                                                                                                                                                                                                                                                                                                                                                                                                                                                                                                                                                                                                                                                                                                                                                                                                                                                                                                     | 74                                                                                                                                                                                                                                                                                                                                                                                                                                                                                                                                                                                                                                                                                                                                                                                                                                                                                                                                                                                                                                                                                                                                                                                                                                                                                                                                                                          | 0      | -74             |
| 77,000.00  | \$1,425,000.00                                                | \$248,000.00                                                                                                                                                                                                                        | \$1,274,450.00                                                                                                                                                                                                                                                                                                                                                                                                                                                                                                                                                                                                                                                                                                              | \$0.00                                                                                                                                                                                                                                                                                                                                                                                                                                                                                                                                                                                                                                                                                                                                                                                                                                                                                                                                                             | -\$1,274,450.00                                                                                                                                                                                                                                                                                                                                                                                                                                                                                                                                                                                                                                                                                                                                                                                                                                                                                                                                                                                                                                                                                                                                                                                        | \$1,299,000.00                                                                                                                                                                                                                                                                                                                                                                                                                                                                                                                                                                                                                                                                                                                                                                                                                                                                                                                                                                                                                                                                                                                                                                                | \$0.00                                                                                                                                                                                                                                                                                                                                                                                                                                                                                                                                                                                                                                                                                                                                                                                                                                                                                                                                                                                                                                                                                                                                                                                                                                                         | -\$1,299,000.00                                                                                                                                                                                                                                                                                                                                                                                                                                                                                                                                                                                                                                                                                                                                                                                                                                                                                                                                                                                                                                                                                                                                                                                                                                         | \$1,499,000.00                                                                                                                                                                                                                                                                                                                                                                                                                                                                                                                                                                                                                                                                                                                                                                                                                                                                                                                                                                                                                                                                                                                                                                                                                                                                                                                                                              | \$0.00 | -\$1,499,000.00 |
| 7.73       | \$552.12                                                      | -\$15.61                                                                                                                                                                                                                            | \$540.59                                                                                                                                                                                                                                                                                                                                                                                                                                                                                                                                                                                                                                                                                                                    | \$0.00                                                                                                                                                                                                                                                                                                                                                                                                                                                                                                                                                                                                                                                                                                                                                                                                                                                                                                                                                             | -\$540.59                                                                                                                                                                                                                                                                                                                                                                                                                                                                                                                                                                                                                                                                                                                                                                                                                                                                                                                                                                                                                                                                                                                                                                                              | \$521.17                                                                                                                                                                                                                                                                                                                                                                                                                                                                                                                                                                                                                                                                                                                                                                                                                                                                                                                                                                                                                                                                                                                                                                                      | \$0.00                                                                                                                                                                                                                                                                                                                                                                                                                                                                                                                                                                                                                                                                                                                                                                                                                                                                                                                                                                                                                                                                                                                                                                                                                                                         | -\$521.17                                                                                                                                                                                                                                                                                                                                                                                                                                                                                                                                                                                                                                                                                                                                                                                                                                                                                                                                                                                                                                                                                                                                                                                                                                               | \$566.70                                                                                                                                                                                                                                                                                                                                                                                                                                                                                                                                                                                                                                                                                                                                                                                                                                                                                                                                                                                                                                                                                                                                                                                                                                                                                                                                                                    | \$0.00 | -\$566.70       |
| 1%         | 48.88%                                                        | -5.83%                                                                                                                                                                                                                              | 43.60%                                                                                                                                                                                                                                                                                                                                                                                                                                                                                                                                                                                                                                                                                                                      | 0.00%                                                                                                                                                                                                                                                                                                                                                                                                                                                                                                                                                                                                                                                                                                                                                                                                                                                                                                                                                              | -43.60%                                                                                                                                                                                                                                                                                                                                                                                                                                                                                                                                                                                                                                                                                                                                                                                                                                                                                                                                                                                                                                                                                                                                                                                                | 46.79%                                                                                                                                                                                                                                                                                                                                                                                                                                                                                                                                                                                                                                                                                                                                                                                                                                                                                                                                                                                                                                                                                                                                                                                        | 0.00%                                                                                                                                                                                                                                                                                                                                                                                                                                                                                                                                                                                                                                                                                                                                                                                                                                                                                                                                                                                                                                                                                                                                                                                                                                                          | -46.79%                                                                                                                                                                                                                                                                                                                                                                                                                                                                                                                                                                                                                                                                                                                                                                                                                                                                                                                                                                                                                                                                                                                                                                                                                                                 | 69.05%                                                                                                                                                                                                                                                                                                                                                                                                                                                                                                                                                                                                                                                                                                                                                                                                                                                                                                                                                                                                                                                                                                                                                                                                                                                                                                                                                                      | 0.00%  | -69.05%         |
| }          | 2.05                                                          | 0.22                                                                                                                                                                                                                                | 2.29                                                                                                                                                                                                                                                                                                                                                                                                                                                                                                                                                                                                                                                                                                                        | 0.00                                                                                                                                                                                                                                                                                                                                                                                                                                                                                                                                                                                                                                                                                                                                                                                                                                                                                                                                                               | -2.29                                                                                                                                                                                                                                                                                                                                                                                                                                                                                                                                                                                                                                                                                                                                                                                                                                                                                                                                                                                                                                                                                                                                                                                                  | 2.14                                                                                                                                                                                                                                                                                                                                                                                                                                                                                                                                                                                                                                                                                                                                                                                                                                                                                                                                                                                                                                                                                                                                                                                          | 0.00                                                                                                                                                                                                                                                                                                                                                                                                                                                                                                                                                                                                                                                                                                                                                                                                                                                                                                                                                                                                                                                                                                                                                                                                                                                           | -2.14                                                                                                                                                                                                                                                                                                                                                                                                                                                                                                                                                                                                                                                                                                                                                                                                                                                                                                                                                                                                                                                                                                                                                                                                                                                   | 1.45                                                                                                                                                                                                                                                                                                                                                                                                                                                                                                                                                                                                                                                                                                                                                                                                                                                                                                                                                                                                                                                                                                                                                                                                                                                                                                                                                                        | 0.00   | -1.45           |
|            | Q1                                                            |                                                                                                                                                                                                                                     |                                                                                                                                                                                                                                                                                                                                                                                                                                                                                                                                                                                                                                                                                                                             | Q2                                                                                                                                                                                                                                                                                                                                                                                                                                                                                                                                                                                                                                                                                                                                                                                                                                                                                                                                                                 |                                                                                                                                                                                                                                                                                                                                                                                                                                                                                                                                                                                                                                                                                                                                                                                                                                                                                                                                                                                                                                                                                                                                                                                                        |                                                                                                                                                                                                                                                                                                                                                                                                                                                                                                                                                                                                                                                                                                                                                                                                                                                                                                                                                                                                                                                                                                                                                                                               | Q3                                                                                                                                                                                                                                                                                                                                                                                                                                                                                                                                                                                                                                                                                                                                                                                                                                                                                                                                                                                                                                                                                                                                                                                                                                                             |                                                                                                                                                                                                                                                                                                                                                                                                                                                                                                                                                                                                                                                                                                                                                                                                                                                                                                                                                                                                                                                                                                                                                                                                                                                         |                                                                                                                                                                                                                                                                                                                                                                                                                                                                                                                                                                                                                                                                                                                                                                                                                                                                                                                                                                                                                                                                                                                                                                                                                                                                                                                                                                             | Q4     |                 |
| 3          | 2024*                                                         | Var.                                                                                                                                                                                                                                | 2023                                                                                                                                                                                                                                                                                                                                                                                                                                                                                                                                                                                                                                                                                                                        | 2024*                                                                                                                                                                                                                                                                                                                                                                                                                                                                                                                                                                                                                                                                                                                                                                                                                                                                                                                                                              | Var.                                                                                                                                                                                                                                                                                                                                                                                                                                                                                                                                                                                                                                                                                                                                                                                                                                                                                                                                                                                                                                                                                                                                                                                                   | 2023                                                                                                                                                                                                                                                                                                                                                                                                                                                                                                                                                                                                                                                                                                                                                                                                                                                                                                                                                                                                                                                                                                                                                                                          | 2024*                                                                                                                                                                                                                                                                                                                                                                                                                                                                                                                                                                                                                                                                                                                                                                                                                                                                                                                                                                                                                                                                                                                                                                                                                                                          | Var.                                                                                                                                                                                                                                                                                                                                                                                                                                                                                                                                                                                                                                                                                                                                                                                                                                                                                                                                                                                                                                                                                                                                                                                                                                                    | 2023                                                                                                                                                                                                                                                                                                                                                                                                                                                                                                                                                                                                                                                                                                                                                                                                                                                                                                                                                                                                                                                                                                                                                                                                                                                                                                                                                                        | 2024*  | Var.            |
|            | 113                                                           | 11                                                                                                                                                                                                                                  | 147                                                                                                                                                                                                                                                                                                                                                                                                                                                                                                                                                                                                                                                                                                                         | 0                                                                                                                                                                                                                                                                                                                                                                                                                                                                                                                                                                                                                                                                                                                                                                                                                                                                                                                                                                  | -147                                                                                                                                                                                                                                                                                                                                                                                                                                                                                                                                                                                                                                                                                                                                                                                                                                                                                                                                                                                                                                                                                                                                                                                                   | 107                                                                                                                                                                                                                                                                                                                                                                                                                                                                                                                                                                                                                                                                                                                                                                                                                                                                                                                                                                                                                                                                                                                                                                                           | 0                                                                                                                                                                                                                                                                                                                                                                                                                                                                                                                                                                                                                                                                                                                                                                                                                                                                                                                                                                                                                                                                                                                                                                                                                                                              | -107                                                                                                                                                                                                                                                                                                                                                                                                                                                                                                                                                                                                                                                                                                                                                                                                                                                                                                                                                                                                                                                                                                                                                                                                                                                    | 55                                                                                                                                                                                                                                                                                                                                                                                                                                                                                                                                                                                                                                                                                                                                                                                                                                                                                                                                                                                                                                                                                                                                                                                                                                                                                                                                                                          | 0      | -55             |
| .10,000.00 | \$1,275,000.00                                                | \$165,000.00                                                                                                                                                                                                                        | \$1,105,000.00                                                                                                                                                                                                                                                                                                                                                                                                                                                                                                                                                                                                                                                                                                              | \$0.00                                                                                                                                                                                                                                                                                                                                                                                                                                                                                                                                                                                                                                                                                                                                                                                                                                                                                                                                                             | -\$1,105,000.00                                                                                                                                                                                                                                                                                                                                                                                                                                                                                                                                                                                                                                                                                                                                                                                                                                                                                                                                                                                                                                                                                                                                                                                        | \$1,099,900.00                                                                                                                                                                                                                                                                                                                                                                                                                                                                                                                                                                                                                                                                                                                                                                                                                                                                                                                                                                                                                                                                                                                                                                                | \$0.00                                                                                                                                                                                                                                                                                                                                                                                                                                                                                                                                                                                                                                                                                                                                                                                                                                                                                                                                                                                                                                                                                                                                                                                                                                                         | -\$1,099,900.00                                                                                                                                                                                                                                                                                                                                                                                                                                                                                                                                                                                                                                                                                                                                                                                                                                                                                                                                                                                                                                                                                                                                                                                                                                         | \$1,275,000.00                                                                                                                                                                                                                                                                                                                                                                                                                                                                                                                                                                                                                                                                                                                                                                                                                                                                                                                                                                                                                                                                                                                                                                                                                                                                                                                                                              | \$0.00 | -\$1,275,000.00 |
| 1.97       | \$575.00                                                      | \$23.03                                                                                                                                                                                                                             | \$539.43                                                                                                                                                                                                                                                                                                                                                                                                                                                                                                                                                                                                                                                                                                                    | \$0.00                                                                                                                                                                                                                                                                                                                                                                                                                                                                                                                                                                                                                                                                                                                                                                                                                                                                                                                                                             | -\$539.43                                                                                                                                                                                                                                                                                                                                                                                                                                                                                                                                                                                                                                                                                                                                                                                                                                                                                                                                                                                                                                                                                                                                                                                              | \$532.55                                                                                                                                                                                                                                                                                                                                                                                                                                                                                                                                                                                                                                                                                                                                                                                                                                                                                                                                                                                                                                                                                                                                                                                      | \$0.00                                                                                                                                                                                                                                                                                                                                                                                                                                                                                                                                                                                                                                                                                                                                                                                                                                                                                                                                                                                                                                                                                                                                                                                                                                                         | -\$532.55                                                                                                                                                                                                                                                                                                                                                                                                                                                                                                                                                                                                                                                                                                                                                                                                                                                                                                                                                                                                                                                                                                                                                                                                                                               | \$555.56                                                                                                                                                                                                                                                                                                                                                                                                                                                                                                                                                                                                                                                                                                                                                                                                                                                                                                                                                                                                                                                                                                                                                                                                                                                                                                                                                                    | \$0.00 | -\$555.56       |
|            | Q1                                                            |                                                                                                                                                                                                                                     |                                                                                                                                                                                                                                                                                                                                                                                                                                                                                                                                                                                                                                                                                                                             | Q2                                                                                                                                                                                                                                                                                                                                                                                                                                                                                                                                                                                                                                                                                                                                                                                                                                                                                                                                                                 |                                                                                                                                                                                                                                                                                                                                                                                                                                                                                                                                                                                                                                                                                                                                                                                                                                                                                                                                                                                                                                                                                                                                                                                                        |                                                                                                                                                                                                                                                                                                                                                                                                                                                                                                                                                                                                                                                                                                                                                                                                                                                                                                                                                                                                                                                                                                                                                                                               | Q3                                                                                                                                                                                                                                                                                                                                                                                                                                                                                                                                                                                                                                                                                                                                                                                                                                                                                                                                                                                                                                                                                                                                                                                                                                                             |                                                                                                                                                                                                                                                                                                                                                                                                                                                                                                                                                                                                                                                                                                                                                                                                                                                                                                                                                                                                                                                                                                                                                                                                                                                         |                                                                                                                                                                                                                                                                                                                                                                                                                                                                                                                                                                                                                                                                                                                                                                                                                                                                                                                                                                                                                                                                                                                                                                                                                                                                                                                                                                             | Q4     |                 |
| 3          | 2024*                                                         | Var.                                                                                                                                                                                                                                | 2023                                                                                                                                                                                                                                                                                                                                                                                                                                                                                                                                                                                                                                                                                                                        | 2024*                                                                                                                                                                                                                                                                                                                                                                                                                                                                                                                                                                                                                                                                                                                                                                                                                                                                                                                                                              | Var.                                                                                                                                                                                                                                                                                                                                                                                                                                                                                                                                                                                                                                                                                                                                                                                                                                                                                                                                                                                                                                                                                                                                                                                                   | 2023                                                                                                                                                                                                                                                                                                                                                                                                                                                                                                                                                                                                                                                                                                                                                                                                                                                                                                                                                                                                                                                                                                                                                                                          | 2024*                                                                                                                                                                                                                                                                                                                                                                                                                                                                                                                                                                                                                                                                                                                                                                                                                                                                                                                                                                                                                                                                                                                                                                                                                                                          | Var.                                                                                                                                                                                                                                                                                                                                                                                                                                                                                                                                                                                                                                                                                                                                                                                                                                                                                                                                                                                                                                                                                                                                                                                                                                                    | 2023                                                                                                                                                                                                                                                                                                                                                                                                                                                                                                                                                                                                                                                                                                                                                                                                                                                                                                                                                                                                                                                                                                                                                                                                                                                                                                                                                                        | 2024*  | Var.            |
|            | 18                                                            | -5                                                                                                                                                                                                                                  | 25                                                                                                                                                                                                                                                                                                                                                                                                                                                                                                                                                                                                                                                                                                                          | 0                                                                                                                                                                                                                                                                                                                                                                                                                                                                                                                                                                                                                                                                                                                                                                                                                                                                                                                                                                  | -25                                                                                                                                                                                                                                                                                                                                                                                                                                                                                                                                                                                                                                                                                                                                                                                                                                                                                                                                                                                                                                                                                                                                                                                                    | 15                                                                                                                                                                                                                                                                                                                                                                                                                                                                                                                                                                                                                                                                                                                                                                                                                                                                                                                                                                                                                                                                                                                                                                                            | 0                                                                                                                                                                                                                                                                                                                                                                                                                                                                                                                                                                                                                                                                                                                                                                                                                                                                                                                                                                                                                                                                                                                                                                                                                                                              | -15                                                                                                                                                                                                                                                                                                                                                                                                                                                                                                                                                                                                                                                                                                                                                                                                                                                                                                                                                                                                                                                                                                                                                                                                                                                     | 7                                                                                                                                                                                                                                                                                                                                                                                                                                                                                                                                                                                                                                                                                                                                                                                                                                                                                                                                                                                                                                                                                                                                                                                                                                                                                                                                                                           | 0      | -7              |
| 549,000.00 | \$1,538,900.00                                                | -\$10,100.00                                                                                                                                                                                                                        | \$1,098,000.00                                                                                                                                                                                                                                                                                                                                                                                                                                                                                                                                                                                                                                                                                                              | \$0.00                                                                                                                                                                                                                                                                                                                                                                                                                                                                                                                                                                                                                                                                                                                                                                                                                                                                                                                                                             | -\$1,098,000.00                                                                                                                                                                                                                                                                                                                                                                                                                                                                                                                                                                                                                                                                                                                                                                                                                                                                                                                                                                                                                                                                                                                                                                                        | \$1,150,000.00                                                                                                                                                                                                                                                                                                                                                                                                                                                                                                                                                                                                                                                                                                                                                                                                                                                                                                                                                                                                                                                                                                                                                                                | \$0.00                                                                                                                                                                                                                                                                                                                                                                                                                                                                                                                                                                                                                                                                                                                                                                                                                                                                                                                                                                                                                                                                                                                                                                                                                                                         | -\$1,150,000.00                                                                                                                                                                                                                                                                                                                                                                                                                                                                                                                                                                                                                                                                                                                                                                                                                                                                                                                                                                                                                                                                                                                                                                                                                                         | \$1,345,000.00                                                                                                                                                                                                                                                                                                                                                                                                                                                                                                                                                                                                                                                                                                                                                                                                                                                                                                                                                                                                                                                                                                                                                                                                                                                                                                                                                              | \$0.00 | -\$1,345,000.00 |
| 8.68       | \$556.74                                                      | -\$21.94                                                                                                                                                                                                                            | \$556.02                                                                                                                                                                                                                                                                                                                                                                                                                                                                                                                                                                                                                                                                                                                    | \$0.00                                                                                                                                                                                                                                                                                                                                                                                                                                                                                                                                                                                                                                                                                                                                                                                                                                                                                                                                                             | -\$556.02                                                                                                                                                                                                                                                                                                                                                                                                                                                                                                                                                                                                                                                                                                                                                                                                                                                                                                                                                                                                                                                                                                                                                                                              | \$496.19                                                                                                                                                                                                                                                                                                                                                                                                                                                                                                                                                                                                                                                                                                                                                                                                                                                                                                                                                                                                                                                                                                                                                                                      | \$0.00                                                                                                                                                                                                                                                                                                                                                                                                                                                                                                                                                                                                                                                                                                                                                                                                                                                                                                                                                                                                                                                                                                                                                                                                                                                         | -\$496.19                                                                                                                                                                                                                                                                                                                                                                                                                                                                                                                                                                                                                                                                                                                                                                                                                                                                                                                                                                                                                                                                                                                                                                                                                                               | \$548.98                                                                                                                                                                                                                                                                                                                                                                                                                                                                                                                                                                                                                                                                                                                                                                                                                                                                                                                                                                                                                                                                                                                                                                                                                                                                                                                                                                    | \$0.00 | -\$548.98       |
|            | Q1                                                            |                                                                                                                                                                                                                                     |                                                                                                                                                                                                                                                                                                                                                                                                                                                                                                                                                                                                                                                                                                                             | Q2                                                                                                                                                                                                                                                                                                                                                                                                                                                                                                                                                                                                                                                                                                                                                                                                                                                                                                                                                                 |                                                                                                                                                                                                                                                                                                                                                                                                                                                                                                                                                                                                                                                                                                                                                                                                                                                                                                                                                                                                                                                                                                                                                                                                        |                                                                                                                                                                                                                                                                                                                                                                                                                                                                                                                                                                                                                                                                                                                                                                                                                                                                                                                                                                                                                                                                                                                                                                                               | Q3                                                                                                                                                                                                                                                                                                                                                                                                                                                                                                                                                                                                                                                                                                                                                                                                                                                                                                                                                                                                                                                                                                                                                                                                                                                             |                                                                                                                                                                                                                                                                                                                                                                                                                                                                                                                                                                                                                                                                                                                                                                                                                                                                                                                                                                                                                                                                                                                                                                                                                                                         |                                                                                                                                                                                                                                                                                                                                                                                                                                                                                                                                                                                                                                                                                                                                                                                                                                                                                                                                                                                                                                                                                                                                                                                                                                                                                                                                                                             | Q4     |                 |
| :3         | 2024*                                                         | Var.                                                                                                                                                                                                                                | 2023                                                                                                                                                                                                                                                                                                                                                                                                                                                                                                                                                                                                                                                                                                                        | 2024*                                                                                                                                                                                                                                                                                                                                                                                                                                                                                                                                                                                                                                                                                                                                                                                                                                                                                                                                                              | Var.                                                                                                                                                                                                                                                                                                                                                                                                                                                                                                                                                                                                                                                                                                                                                                                                                                                                                                                                                                                                                                                                                                                                                                                                   | 2023                                                                                                                                                                                                                                                                                                                                                                                                                                                                                                                                                                                                                                                                                                                                                                                                                                                                                                                                                                                                                                                                                                                                                                                          | 2024*                                                                                                                                                                                                                                                                                                                                                                                                                                                                                                                                                                                                                                                                                                                                                                                                                                                                                                                                                                                                                                                                                                                                                                                                                                                          | Var.                                                                                                                                                                                                                                                                                                                                                                                                                                                                                                                                                                                                                                                                                                                                                                                                                                                                                                                                                                                                                                                                                                                                                                                                                                                    | 2023                                                                                                                                                                                                                                                                                                                                                                                                                                                                                                                                                                                                                                                                                                                                                                                                                                                                                                                                                                                                                                                                                                                                                                                                                                                                                                                                                                        | 2024*  | Var.            |
|            | 81                                                            | 8                                                                                                                                                                                                                                   | 113                                                                                                                                                                                                                                                                                                                                                                                                                                                                                                                                                                                                                                                                                                                         | 0                                                                                                                                                                                                                                                                                                                                                                                                                                                                                                                                                                                                                                                                                                                                                                                                                                                                                                                                                                  | -113                                                                                                                                                                                                                                                                                                                                                                                                                                                                                                                                                                                                                                                                                                                                                                                                                                                                                                                                                                                                                                                                                                                                                                                                   | 89                                                                                                                                                                                                                                                                                                                                                                                                                                                                                                                                                                                                                                                                                                                                                                                                                                                                                                                                                                                                                                                                                                                                                                                            | 0                                                                                                                                                                                                                                                                                                                                                                                                                                                                                                                                                                                                                                                                                                                                                                                                                                                                                                                                                                                                                                                                                                                                                                                                                                                              | -89                                                                                                                                                                                                                                                                                                                                                                                                                                                                                                                                                                                                                                                                                                                                                                                                                                                                                                                                                                                                                                                                                                                                                                                                                                                     | 46                                                                                                                                                                                                                                                                                                                                                                                                                                                                                                                                                                                                                                                                                                                                                                                                                                                                                                                                                                                                                                                                                                                                                                                                                                                                                                                                                                          | 0      | -46             |
| 069,000.00 | \$1,195,000.00                                                | \$126,000.00                                                                                                                                                                                                                        | \$1,085,000.00                                                                                                                                                                                                                                                                                                                                                                                                                                                                                                                                                                                                                                                                                                              | \$0.00                                                                                                                                                                                                                                                                                                                                                                                                                                                                                                                                                                                                                                                                                                                                                                                                                                                                                                                                                             | -\$1,085,000.00                                                                                                                                                                                                                                                                                                                                                                                                                                                                                                                                                                                                                                                                                                                                                                                                                                                                                                                                                                                                                                                                                                                                                                                        | \$879,000.00                                                                                                                                                                                                                                                                                                                                                                                                                                                                                                                                                                                                                                                                                                                                                                                                                                                                                                                                                                                                                                                                                                                                                                                  | \$0.00                                                                                                                                                                                                                                                                                                                                                                                                                                                                                                                                                                                                                                                                                                                                                                                                                                                                                                                                                                                                                                                                                                                                                                                                                                                         | -\$879,000.00                                                                                                                                                                                                                                                                                                                                                                                                                                                                                                                                                                                                                                                                                                                                                                                                                                                                                                                                                                                                                                                                                                                                                                                                                                           | \$1,082,000.00                                                                                                                                                                                                                                                                                                                                                                                                                                                                                                                                                                                                                                                                                                                                                                                                                                                                                                                                                                                                                                                                                                                                                                                                                                                                                                                                                              | \$0.00 | -\$1,082,000.00 |
| 9.50       | \$566.86                                                      | \$47.36                                                                                                                                                                                                                             | \$540.86                                                                                                                                                                                                                                                                                                                                                                                                                                                                                                                                                                                                                                                                                                                    | \$0.00                                                                                                                                                                                                                                                                                                                                                                                                                                                                                                                                                                                                                                                                                                                                                                                                                                                                                                                                                             | -\$540.86                                                                                                                                                                                                                                                                                                                                                                                                                                                                                                                                                                                                                                                                                                                                                                                                                                                                                                                                                                                                                                                                                                                                                                                              | \$533.12                                                                                                                                                                                                                                                                                                                                                                                                                                                                                                                                                                                                                                                                                                                                                                                                                                                                                                                                                                                                                                                                                                                                                                                      | \$0.00                                                                                                                                                                                                                                                                                                                                                                                                                                                                                                                                                                                                                                                                                                                                                                                                                                                                                                                                                                                                                                                                                                                                                                                                                                                         | -\$533.12                                                                                                                                                                                                                                                                                                                                                                                                                                                                                                                                                                                                                                                                                                                                                                                                                                                                                                                                                                                                                                                                                                                                                                                                                                               | \$541.41                                                                                                                                                                                                                                                                                                                                                                                                                                                                                                                                                                                                                                                                                                                                                                                                                                                                                                                                                                                                                                                                                                                                                                                                                                                                                                                                                                    | \$0.00 | -\$541.41       |
|            | 12                                                            | -3                                                                                                                                                                                                                                  | 7                                                                                                                                                                                                                                                                                                                                                                                                                                                                                                                                                                                                                                                                                                                           | 0                                                                                                                                                                                                                                                                                                                                                                                                                                                                                                                                                                                                                                                                                                                                                                                                                                                                                                                                                                  | -7                                                                                                                                                                                                                                                                                                                                                                                                                                                                                                                                                                                                                                                                                                                                                                                                                                                                                                                                                                                                                                                                                                                                                                                                     | 12                                                                                                                                                                                                                                                                                                                                                                                                                                                                                                                                                                                                                                                                                                                                                                                                                                                                                                                                                                                                                                                                                                                                                                                            | 0                                                                                                                                                                                                                                                                                                                                                                                                                                                                                                                                                                                                                                                                                                                                                                                                                                                                                                                                                                                                                                                                                                                                                                                                                                                              | -12                                                                                                                                                                                                                                                                                                                                                                                                                                                                                                                                                                                                                                                                                                                                                                                                                                                                                                                                                                                                                                                                                                                                                                                                                                                     | 19                                                                                                                                                                                                                                                                                                                                                                                                                                                                                                                                                                                                                                                                                                                                                                                                                                                                                                                                                                                                                                                                                                                                                                                                                                                                                                                                                                          | 0      | -19             |
| 77777733   | 77,000.00 7.73 11% 3 10,000.0097 3 49,000.00 3.68 3 69,000.00 | 3 2024* 52 31 77,000.00 \$1,425,000.00 7.73 \$552.12 1% 48.88% 2.05  Q1 3 2024* 113 10,000.00 \$1,275,000.0097 \$575.00  Q1 3 2024* 18 49,000.00 \$1,538,900.00 3.68 \$556.74  Q1 3 2024* 81 69,000.00 \$1,195,000.00 0.50 \$566.86 | 33       2024*       Var.         52       6         31       10         77,000.00       \$1,425,000.00       \$248,000.00         7.73       \$552.12       -\$15.61         1%       48.88%       -5.83%         2.05       0.22         Q1         3       2024*       Var.         113       11         10,000.00       \$1,275,000.00       \$165,000.00         2.97       \$575.00       \$23.03         Q1         3       2024*       Var.         49,000.00       \$1,538,900.00       -\$10,100.00         3.68       \$556.74       -\$21.94         Q1         3       2024*       Var.         81       8         69,000.00       \$1,195,000.00       \$126,000.00         0.50       \$566.86       \$47.36 | 33       2024*       Var.       2023         52       6       56         31       10       30         77,000.00       \$1,425,000.00       \$248,000.00       \$1,274,450.00         7.73       \$552.12       -\$15.61       \$540.59         1%       48.88%       -5.83%       43.60%         2.05       0.22       2.29         Q1         3       2024*       Var.       2023         113       11       147         10,000.00       \$1,275,000.00       \$165,000.00       \$1,105,000.00         2.97       \$575.00       \$23.03       \$539.43         Q1         3       2024*       Var.       2023         49,000.00       \$1,538,900.00       -\$10,100.00       \$1,098,000.00         3.68       \$556.74       -\$21.94       \$556.02         Q1         3       2024*       Var.       2023         81       8       113         69,000.00       \$1,195,000.00       \$1,085,000.00         9.50       \$566.86       \$47.36       \$540.86 | 3         2024*         Var.         2023         2024*           52         6         56         0           77,000.00         \$1,425,000.00         \$248,000.00         \$1,274,450.00         \$0.00           77,000.00         \$1,274,450.00         \$0.00         \$0.00           77,73         \$552.12         -\$15.61         \$540.59         \$0.00           19%         48.88%         -5.83%         43.60%         0.00%           2.05         0.22         2.29         0.00           3         2024*         Var.         2023         2024*           113         11         147         0         14,105,000.00         \$0.00           1.97         \$575.00         \$23.03         \$539.43         \$0.00           29         223.03         \$539.43         \$0.00           3         2024*         Var.         2023         2024*           49,000.00         \$1,538,900.00         -\$10,100.00         \$1,098,000.00         \$0.00           36.68         \$556.74         -\$21.94         \$556.02         \$0.00           49,000.00         \$1,195,000.00         \$1,095,000.00         \$1,095,000.00         \$1,095,000.00         \$1,095,000.00 | 3         2024*         Var.         2023         2024*         Var.           52         6         56         0         -56           31         10         30         0         -30           77,000.00         \$1,425,000.00         \$248,000.00         \$1,274,450.00         \$0.00         -\$1,274,450.00           7.73         \$552.12         -\$15.61         \$540.59         \$0.00         -\$540.59           1%         48.88%         -5.83%         43.60%         0.00%         -43.60%           2.05         0.22         2.29         0.00         -2.29           3         2024*         Var.         2023         2024*         Var.           113         11         147         0         -147           10,000.00         \$1,275,000.00         \$165,000.00         \$1,105,000.00         \$0.00         -\$1,105,000.00           .97         \$575.00         \$23.03         \$539.43         \$0.00         -\$539.43           49,000.00         \$1,538,900.00         -\$10,100.00         \$1,098,000.00         \$0.00         -\$1,098,000.00           3.68         \$556.74         -\$21.94         \$556.02         \$0.00         -\$556.02 | 33         2024*         Var.         2023         2024*         Var.         2023           52         6         56         0         -56         52           77,000.00         \$1,425,000.00         \$248,000.00         \$1,274,450.00         \$0.00         -\$1,274,450.00         \$1,299,000.00           773         \$552.12         -\$15.61         \$540.59         \$0.00         -\$540.59         \$521.17           16%         48.88%         -5.83%         43.60%         0.00%         -43.60%         46.79%           2.05         0.22         2.29         0.00         -2.29         2.14           3         2024*         Var.         2023         2024*         Var.         2023           113         11         147         0         -147         107         107         107         107         100         -\$1,05,000.00         \$1,099,000.00         \$539.43         \$532.55         \$539.43         \$530.00         -\$539.43         \$532.55         \$539.43         \$532.55         \$539.43         \$532.55         \$539.43         \$530.00         \$539.43         \$532.55         \$539.43         \$530.00         \$539.43         \$532.55         \$539.43         \$539.43         \$539.43 | 3         2024*         Var.         2023         2024*         Var.         2023         2024*           52         6         56         0         -56         52         0           77,000.00         \$1,425,000.00         \$248,000.00         \$1,274,450.00         \$0.00         -\$1,274,450.00         \$1,299,000.00         \$0.00           77,33         \$552.12         -\$15.61         \$540.59         \$0.00         -\$540.59         \$521.17         \$0.00           1%         48.88%         -5.83%         43.60%         0.00%         -43.60%         46.79%         0.00%           2.05         0.22         2.29         0.00         -2.29         2.14         0.00           3         2024*         Var.         2023         2024*         Var.         2023         2024*           113         11         147         0         -147         107         0         10,000.00         \$1,275,000.00         \$1,105,000.00         \$0.00         -\$1,105,000.00         \$1,009,000.00         \$0.00         -\$239.43         \$532.55         \$0.00           .97         \$575.00         \$23.03         \$539.43         \$0.00         -\$1,105,000.00         \$1,009,000.00         \$1,009,000.00 | 3         2024*         Var.         2023         2024*         Var.         2029         200.00         -\$1,274,450.00         \$1,299,000.00         \$0.00         -\$1,299,000.00         \$0.00         -\$1,299,000.00         \$0.00         -\$1,299,000.00         \$0.00         -\$1,299,000.00         \$0.00         -\$1,299,000.00         \$0.00         -\$1,299,000.00         \$0.00         -\$1,299,000.00         \$0.00         -\$21,17         \$0.00         -\$21,17         \$0.00         -\$21,17         \$0.00         -\$21,17         \$0.00         -\$21,17         \$0.00         -\$21,17         \$0.00         -\$21,17         \$0.00         -\$21,17         \$0.00         -\$21,17         \$0.00         -\$21,17         \$0.00         -\$21,17         \$0.00         -\$21,14         \$0.00         -\$21,14         \$0.00         -\$21,14         \$0.00         -\$0.00         \$0.00         \$0.00         \$0.00         \$0.00         \$0.00         \$0.00         \$0.00         \$0.00         \$0.00         \$0. |        | 1               |