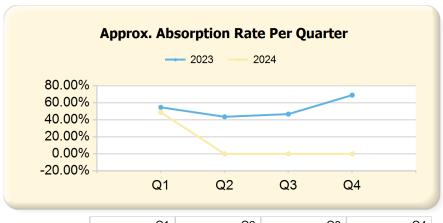

### 2024 vs. 2023 Per Quarter

Prepared by Ryan Cook on Friday, March 29, 2024

|            | Q1                                                            |                                                                                                                                                                                                                                     |                                                                                                                                                                                                                                                                                                                                                                                                                                                                                                                                                                                                                                                                                                                             | Q2                                                                                                                                                                                                                                                                                                                                                                                                                                                                                                                                                                                                                                                                                                                                                                                                                                                                                                                                                                 |                                                                                                                                                                                                                                                                                                                                                                                                                                                                                                                                                                                                                                                                                                                                                                                                                                                                                                                                                                                                                                                                                                                                                                                                        |                                                                                                                                                                                                                                                                                                                                                                                                                                                                                                                                                                                                                                                                                                                                                                                                                                                                                                                                                                                                                                                                                                                                                                                               | Q3                                                                                                                                                                                                                                                                                                                                                                                                                                                                                                                                                                                                                                                                                                                                                                                                                                                                                                                                                                                                                                                                                                                                                                                                                                                             |                                                                                                                                                                                                                                                                                                                                                                                                                                                                                                                                                                                                                                                                                                                                                                                                                                                                                                                                                                                                                                                                                                                                                                                                                                                         |                                                                                                                                                                                                                                                                                                                                                                                                                                                                                                                                                                                                                                                                                                                                                                                                                                                                                                                                                                                                                                                                                                                                                                                                                                                                                                                                                                             | Q4     |                 |
|------------|---------------------------------------------------------------|-------------------------------------------------------------------------------------------------------------------------------------------------------------------------------------------------------------------------------------|-----------------------------------------------------------------------------------------------------------------------------------------------------------------------------------------------------------------------------------------------------------------------------------------------------------------------------------------------------------------------------------------------------------------------------------------------------------------------------------------------------------------------------------------------------------------------------------------------------------------------------------------------------------------------------------------------------------------------------|--------------------------------------------------------------------------------------------------------------------------------------------------------------------------------------------------------------------------------------------------------------------------------------------------------------------------------------------------------------------------------------------------------------------------------------------------------------------------------------------------------------------------------------------------------------------------------------------------------------------------------------------------------------------------------------------------------------------------------------------------------------------------------------------------------------------------------------------------------------------------------------------------------------------------------------------------------------------|--------------------------------------------------------------------------------------------------------------------------------------------------------------------------------------------------------------------------------------------------------------------------------------------------------------------------------------------------------------------------------------------------------------------------------------------------------------------------------------------------------------------------------------------------------------------------------------------------------------------------------------------------------------------------------------------------------------------------------------------------------------------------------------------------------------------------------------------------------------------------------------------------------------------------------------------------------------------------------------------------------------------------------------------------------------------------------------------------------------------------------------------------------------------------------------------------------|-----------------------------------------------------------------------------------------------------------------------------------------------------------------------------------------------------------------------------------------------------------------------------------------------------------------------------------------------------------------------------------------------------------------------------------------------------------------------------------------------------------------------------------------------------------------------------------------------------------------------------------------------------------------------------------------------------------------------------------------------------------------------------------------------------------------------------------------------------------------------------------------------------------------------------------------------------------------------------------------------------------------------------------------------------------------------------------------------------------------------------------------------------------------------------------------------|----------------------------------------------------------------------------------------------------------------------------------------------------------------------------------------------------------------------------------------------------------------------------------------------------------------------------------------------------------------------------------------------------------------------------------------------------------------------------------------------------------------------------------------------------------------------------------------------------------------------------------------------------------------------------------------------------------------------------------------------------------------------------------------------------------------------------------------------------------------------------------------------------------------------------------------------------------------------------------------------------------------------------------------------------------------------------------------------------------------------------------------------------------------------------------------------------------------------------------------------------------------|---------------------------------------------------------------------------------------------------------------------------------------------------------------------------------------------------------------------------------------------------------------------------------------------------------------------------------------------------------------------------------------------------------------------------------------------------------------------------------------------------------------------------------------------------------------------------------------------------------------------------------------------------------------------------------------------------------------------------------------------------------------------------------------------------------------------------------------------------------------------------------------------------------------------------------------------------------------------------------------------------------------------------------------------------------------------------------------------------------------------------------------------------------------------------------------------------------------------------------------------------------|-----------------------------------------------------------------------------------------------------------------------------------------------------------------------------------------------------------------------------------------------------------------------------------------------------------------------------------------------------------------------------------------------------------------------------------------------------------------------------------------------------------------------------------------------------------------------------------------------------------------------------------------------------------------------------------------------------------------------------------------------------------------------------------------------------------------------------------------------------------------------------------------------------------------------------------------------------------------------------------------------------------------------------------------------------------------------------------------------------------------------------------------------------------------------------------------------------------------------------------------------------------------------------------------------------------------------------------------------------------------------------|--------|-----------------|
| :3         | 2024*                                                         | Var.                                                                                                                                                                                                                                | 2023                                                                                                                                                                                                                                                                                                                                                                                                                                                                                                                                                                                                                                                                                                                        | 2024*                                                                                                                                                                                                                                                                                                                                                                                                                                                                                                                                                                                                                                                                                                                                                                                                                                                                                                                                                              | Var.                                                                                                                                                                                                                                                                                                                                                                                                                                                                                                                                                                                                                                                                                                                                                                                                                                                                                                                                                                                                                                                                                                                                                                                                   | 2023                                                                                                                                                                                                                                                                                                                                                                                                                                                                                                                                                                                                                                                                                                                                                                                                                                                                                                                                                                                                                                                                                                                                                                                          | 2024*                                                                                                                                                                                                                                                                                                                                                                                                                                                                                                                                                                                                                                                                                                                                                                                                                                                                                                                                                                                                                                                                                                                                                                                                                                                          | Var.                                                                                                                                                                                                                                                                                                                                                                                                                                                                                                                                                                                                                                                                                                                                                                                                                                                                                                                                                                                                                                                                                                                                                                                                                                                    | 2023                                                                                                                                                                                                                                                                                                                                                                                                                                                                                                                                                                                                                                                                                                                                                                                                                                                                                                                                                                                                                                                                                                                                                                                                                                                                                                                                                                        | 2024*  | Var.            |
|            | 52                                                            | 6                                                                                                                                                                                                                                   | 56                                                                                                                                                                                                                                                                                                                                                                                                                                                                                                                                                                                                                                                                                                                          | 0                                                                                                                                                                                                                                                                                                                                                                                                                                                                                                                                                                                                                                                                                                                                                                                                                                                                                                                                                                  | -56                                                                                                                                                                                                                                                                                                                                                                                                                                                                                                                                                                                                                                                                                                                                                                                                                                                                                                                                                                                                                                                                                                                                                                                                    | 52                                                                                                                                                                                                                                                                                                                                                                                                                                                                                                                                                                                                                                                                                                                                                                                                                                                                                                                                                                                                                                                                                                                                                                                            | 0                                                                                                                                                                                                                                                                                                                                                                                                                                                                                                                                                                                                                                                                                                                                                                                                                                                                                                                                                                                                                                                                                                                                                                                                                                                              | -52                                                                                                                                                                                                                                                                                                                                                                                                                                                                                                                                                                                                                                                                                                                                                                                                                                                                                                                                                                                                                                                                                                                                                                                                                                                     | 35                                                                                                                                                                                                                                                                                                                                                                                                                                                                                                                                                                                                                                                                                                                                                                                                                                                                                                                                                                                                                                                                                                                                                                                                                                                                                                                                                                          | 0      | -35             |
|            | 31                                                            | 10                                                                                                                                                                                                                                  | 30                                                                                                                                                                                                                                                                                                                                                                                                                                                                                                                                                                                                                                                                                                                          | 0                                                                                                                                                                                                                                                                                                                                                                                                                                                                                                                                                                                                                                                                                                                                                                                                                                                                                                                                                                  | -30                                                                                                                                                                                                                                                                                                                                                                                                                                                                                                                                                                                                                                                                                                                                                                                                                                                                                                                                                                                                                                                                                                                                                                                                    | 38                                                                                                                                                                                                                                                                                                                                                                                                                                                                                                                                                                                                                                                                                                                                                                                                                                                                                                                                                                                                                                                                                                                                                                                            | 0                                                                                                                                                                                                                                                                                                                                                                                                                                                                                                                                                                                                                                                                                                                                                                                                                                                                                                                                                                                                                                                                                                                                                                                                                                                              | -38                                                                                                                                                                                                                                                                                                                                                                                                                                                                                                                                                                                                                                                                                                                                                                                                                                                                                                                                                                                                                                                                                                                                                                                                                                                     | 74                                                                                                                                                                                                                                                                                                                                                                                                                                                                                                                                                                                                                                                                                                                                                                                                                                                                                                                                                                                                                                                                                                                                                                                                                                                                                                                                                                          | 0      | -74             |
| 77,000.00  | \$1,425,000.00                                                | \$248,000.00                                                                                                                                                                                                                        | \$1,274,450.00                                                                                                                                                                                                                                                                                                                                                                                                                                                                                                                                                                                                                                                                                                              | \$0.00                                                                                                                                                                                                                                                                                                                                                                                                                                                                                                                                                                                                                                                                                                                                                                                                                                                                                                                                                             | -\$1,274,450.00                                                                                                                                                                                                                                                                                                                                                                                                                                                                                                                                                                                                                                                                                                                                                                                                                                                                                                                                                                                                                                                                                                                                                                                        | \$1,299,000.00                                                                                                                                                                                                                                                                                                                                                                                                                                                                                                                                                                                                                                                                                                                                                                                                                                                                                                                                                                                                                                                                                                                                                                                | \$0.00                                                                                                                                                                                                                                                                                                                                                                                                                                                                                                                                                                                                                                                                                                                                                                                                                                                                                                                                                                                                                                                                                                                                                                                                                                                         | -\$1,299,000.00                                                                                                                                                                                                                                                                                                                                                                                                                                                                                                                                                                                                                                                                                                                                                                                                                                                                                                                                                                                                                                                                                                                                                                                                                                         | \$1,499,000.00                                                                                                                                                                                                                                                                                                                                                                                                                                                                                                                                                                                                                                                                                                                                                                                                                                                                                                                                                                                                                                                                                                                                                                                                                                                                                                                                                              | \$0.00 | -\$1,499,000.00 |
| 7.73       | \$552.12                                                      | -\$15.61                                                                                                                                                                                                                            | \$540.59                                                                                                                                                                                                                                                                                                                                                                                                                                                                                                                                                                                                                                                                                                                    | \$0.00                                                                                                                                                                                                                                                                                                                                                                                                                                                                                                                                                                                                                                                                                                                                                                                                                                                                                                                                                             | -\$540.59                                                                                                                                                                                                                                                                                                                                                                                                                                                                                                                                                                                                                                                                                                                                                                                                                                                                                                                                                                                                                                                                                                                                                                                              | \$521.17                                                                                                                                                                                                                                                                                                                                                                                                                                                                                                                                                                                                                                                                                                                                                                                                                                                                                                                                                                                                                                                                                                                                                                                      | \$0.00                                                                                                                                                                                                                                                                                                                                                                                                                                                                                                                                                                                                                                                                                                                                                                                                                                                                                                                                                                                                                                                                                                                                                                                                                                                         | -\$521.17                                                                                                                                                                                                                                                                                                                                                                                                                                                                                                                                                                                                                                                                                                                                                                                                                                                                                                                                                                                                                                                                                                                                                                                                                                               | \$566.70                                                                                                                                                                                                                                                                                                                                                                                                                                                                                                                                                                                                                                                                                                                                                                                                                                                                                                                                                                                                                                                                                                                                                                                                                                                                                                                                                                    | \$0.00 | -\$566.70       |
| 1%         | 48.88%                                                        | -5.83%                                                                                                                                                                                                                              | 43.60%                                                                                                                                                                                                                                                                                                                                                                                                                                                                                                                                                                                                                                                                                                                      | 0.00%                                                                                                                                                                                                                                                                                                                                                                                                                                                                                                                                                                                                                                                                                                                                                                                                                                                                                                                                                              | -43.60%                                                                                                                                                                                                                                                                                                                                                                                                                                                                                                                                                                                                                                                                                                                                                                                                                                                                                                                                                                                                                                                                                                                                                                                                | 46.79%                                                                                                                                                                                                                                                                                                                                                                                                                                                                                                                                                                                                                                                                                                                                                                                                                                                                                                                                                                                                                                                                                                                                                                                        | 0.00%                                                                                                                                                                                                                                                                                                                                                                                                                                                                                                                                                                                                                                                                                                                                                                                                                                                                                                                                                                                                                                                                                                                                                                                                                                                          | -46.79%                                                                                                                                                                                                                                                                                                                                                                                                                                                                                                                                                                                                                                                                                                                                                                                                                                                                                                                                                                                                                                                                                                                                                                                                                                                 | 69.05%                                                                                                                                                                                                                                                                                                                                                                                                                                                                                                                                                                                                                                                                                                                                                                                                                                                                                                                                                                                                                                                                                                                                                                                                                                                                                                                                                                      | 0.00%  | -69.05%         |
| }          | 2.05                                                          | 0.22                                                                                                                                                                                                                                | 2.29                                                                                                                                                                                                                                                                                                                                                                                                                                                                                                                                                                                                                                                                                                                        | 0.00                                                                                                                                                                                                                                                                                                                                                                                                                                                                                                                                                                                                                                                                                                                                                                                                                                                                                                                                                               | -2.29                                                                                                                                                                                                                                                                                                                                                                                                                                                                                                                                                                                                                                                                                                                                                                                                                                                                                                                                                                                                                                                                                                                                                                                                  | 2.14                                                                                                                                                                                                                                                                                                                                                                                                                                                                                                                                                                                                                                                                                                                                                                                                                                                                                                                                                                                                                                                                                                                                                                                          | 0.00                                                                                                                                                                                                                                                                                                                                                                                                                                                                                                                                                                                                                                                                                                                                                                                                                                                                                                                                                                                                                                                                                                                                                                                                                                                           | -2.14                                                                                                                                                                                                                                                                                                                                                                                                                                                                                                                                                                                                                                                                                                                                                                                                                                                                                                                                                                                                                                                                                                                                                                                                                                                   | 1.45                                                                                                                                                                                                                                                                                                                                                                                                                                                                                                                                                                                                                                                                                                                                                                                                                                                                                                                                                                                                                                                                                                                                                                                                                                                                                                                                                                        | 0.00   | -1.45           |
|            | Q1                                                            |                                                                                                                                                                                                                                     |                                                                                                                                                                                                                                                                                                                                                                                                                                                                                                                                                                                                                                                                                                                             | Q2                                                                                                                                                                                                                                                                                                                                                                                                                                                                                                                                                                                                                                                                                                                                                                                                                                                                                                                                                                 |                                                                                                                                                                                                                                                                                                                                                                                                                                                                                                                                                                                                                                                                                                                                                                                                                                                                                                                                                                                                                                                                                                                                                                                                        |                                                                                                                                                                                                                                                                                                                                                                                                                                                                                                                                                                                                                                                                                                                                                                                                                                                                                                                                                                                                                                                                                                                                                                                               | Q3                                                                                                                                                                                                                                                                                                                                                                                                                                                                                                                                                                                                                                                                                                                                                                                                                                                                                                                                                                                                                                                                                                                                                                                                                                                             |                                                                                                                                                                                                                                                                                                                                                                                                                                                                                                                                                                                                                                                                                                                                                                                                                                                                                                                                                                                                                                                                                                                                                                                                                                                         |                                                                                                                                                                                                                                                                                                                                                                                                                                                                                                                                                                                                                                                                                                                                                                                                                                                                                                                                                                                                                                                                                                                                                                                                                                                                                                                                                                             | Q4     |                 |
| 3          | 2024*                                                         | Var.                                                                                                                                                                                                                                | 2023                                                                                                                                                                                                                                                                                                                                                                                                                                                                                                                                                                                                                                                                                                                        | 2024*                                                                                                                                                                                                                                                                                                                                                                                                                                                                                                                                                                                                                                                                                                                                                                                                                                                                                                                                                              | Var.                                                                                                                                                                                                                                                                                                                                                                                                                                                                                                                                                                                                                                                                                                                                                                                                                                                                                                                                                                                                                                                                                                                                                                                                   | 2023                                                                                                                                                                                                                                                                                                                                                                                                                                                                                                                                                                                                                                                                                                                                                                                                                                                                                                                                                                                                                                                                                                                                                                                          | 2024*                                                                                                                                                                                                                                                                                                                                                                                                                                                                                                                                                                                                                                                                                                                                                                                                                                                                                                                                                                                                                                                                                                                                                                                                                                                          | Var.                                                                                                                                                                                                                                                                                                                                                                                                                                                                                                                                                                                                                                                                                                                                                                                                                                                                                                                                                                                                                                                                                                                                                                                                                                                    | 2023                                                                                                                                                                                                                                                                                                                                                                                                                                                                                                                                                                                                                                                                                                                                                                                                                                                                                                                                                                                                                                                                                                                                                                                                                                                                                                                                                                        | 2024*  | Var.            |
|            | 113                                                           | 11                                                                                                                                                                                                                                  | 147                                                                                                                                                                                                                                                                                                                                                                                                                                                                                                                                                                                                                                                                                                                         | 0                                                                                                                                                                                                                                                                                                                                                                                                                                                                                                                                                                                                                                                                                                                                                                                                                                                                                                                                                                  | -147                                                                                                                                                                                                                                                                                                                                                                                                                                                                                                                                                                                                                                                                                                                                                                                                                                                                                                                                                                                                                                                                                                                                                                                                   | 107                                                                                                                                                                                                                                                                                                                                                                                                                                                                                                                                                                                                                                                                                                                                                                                                                                                                                                                                                                                                                                                                                                                                                                                           | 0                                                                                                                                                                                                                                                                                                                                                                                                                                                                                                                                                                                                                                                                                                                                                                                                                                                                                                                                                                                                                                                                                                                                                                                                                                                              | -107                                                                                                                                                                                                                                                                                                                                                                                                                                                                                                                                                                                                                                                                                                                                                                                                                                                                                                                                                                                                                                                                                                                                                                                                                                                    | 55                                                                                                                                                                                                                                                                                                                                                                                                                                                                                                                                                                                                                                                                                                                                                                                                                                                                                                                                                                                                                                                                                                                                                                                                                                                                                                                                                                          | 0      | -55             |
| .10,000.00 | \$1,275,000.00                                                | \$165,000.00                                                                                                                                                                                                                        | \$1,105,000.00                                                                                                                                                                                                                                                                                                                                                                                                                                                                                                                                                                                                                                                                                                              | \$0.00                                                                                                                                                                                                                                                                                                                                                                                                                                                                                                                                                                                                                                                                                                                                                                                                                                                                                                                                                             | -\$1,105,000.00                                                                                                                                                                                                                                                                                                                                                                                                                                                                                                                                                                                                                                                                                                                                                                                                                                                                                                                                                                                                                                                                                                                                                                                        | \$1,099,900.00                                                                                                                                                                                                                                                                                                                                                                                                                                                                                                                                                                                                                                                                                                                                                                                                                                                                                                                                                                                                                                                                                                                                                                                | \$0.00                                                                                                                                                                                                                                                                                                                                                                                                                                                                                                                                                                                                                                                                                                                                                                                                                                                                                                                                                                                                                                                                                                                                                                                                                                                         | -\$1,099,900.00                                                                                                                                                                                                                                                                                                                                                                                                                                                                                                                                                                                                                                                                                                                                                                                                                                                                                                                                                                                                                                                                                                                                                                                                                                         | \$1,275,000.00                                                                                                                                                                                                                                                                                                                                                                                                                                                                                                                                                                                                                                                                                                                                                                                                                                                                                                                                                                                                                                                                                                                                                                                                                                                                                                                                                              | \$0.00 | -\$1,275,000.00 |
| 1.97       | \$575.00                                                      | \$23.03                                                                                                                                                                                                                             | \$539.43                                                                                                                                                                                                                                                                                                                                                                                                                                                                                                                                                                                                                                                                                                                    | \$0.00                                                                                                                                                                                                                                                                                                                                                                                                                                                                                                                                                                                                                                                                                                                                                                                                                                                                                                                                                             | -\$539.43                                                                                                                                                                                                                                                                                                                                                                                                                                                                                                                                                                                                                                                                                                                                                                                                                                                                                                                                                                                                                                                                                                                                                                                              | \$532.55                                                                                                                                                                                                                                                                                                                                                                                                                                                                                                                                                                                                                                                                                                                                                                                                                                                                                                                                                                                                                                                                                                                                                                                      | \$0.00                                                                                                                                                                                                                                                                                                                                                                                                                                                                                                                                                                                                                                                                                                                                                                                                                                                                                                                                                                                                                                                                                                                                                                                                                                                         | -\$532.55                                                                                                                                                                                                                                                                                                                                                                                                                                                                                                                                                                                                                                                                                                                                                                                                                                                                                                                                                                                                                                                                                                                                                                                                                                               | \$555.56                                                                                                                                                                                                                                                                                                                                                                                                                                                                                                                                                                                                                                                                                                                                                                                                                                                                                                                                                                                                                                                                                                                                                                                                                                                                                                                                                                    | \$0.00 | -\$555.56       |
|            | Q1                                                            |                                                                                                                                                                                                                                     |                                                                                                                                                                                                                                                                                                                                                                                                                                                                                                                                                                                                                                                                                                                             | Q2                                                                                                                                                                                                                                                                                                                                                                                                                                                                                                                                                                                                                                                                                                                                                                                                                                                                                                                                                                 |                                                                                                                                                                                                                                                                                                                                                                                                                                                                                                                                                                                                                                                                                                                                                                                                                                                                                                                                                                                                                                                                                                                                                                                                        |                                                                                                                                                                                                                                                                                                                                                                                                                                                                                                                                                                                                                                                                                                                                                                                                                                                                                                                                                                                                                                                                                                                                                                                               | Q3                                                                                                                                                                                                                                                                                                                                                                                                                                                                                                                                                                                                                                                                                                                                                                                                                                                                                                                                                                                                                                                                                                                                                                                                                                                             |                                                                                                                                                                                                                                                                                                                                                                                                                                                                                                                                                                                                                                                                                                                                                                                                                                                                                                                                                                                                                                                                                                                                                                                                                                                         |                                                                                                                                                                                                                                                                                                                                                                                                                                                                                                                                                                                                                                                                                                                                                                                                                                                                                                                                                                                                                                                                                                                                                                                                                                                                                                                                                                             | Q4     |                 |
| 3          | 2024*                                                         | Var.                                                                                                                                                                                                                                | 2023                                                                                                                                                                                                                                                                                                                                                                                                                                                                                                                                                                                                                                                                                                                        | 2024*                                                                                                                                                                                                                                                                                                                                                                                                                                                                                                                                                                                                                                                                                                                                                                                                                                                                                                                                                              | Var.                                                                                                                                                                                                                                                                                                                                                                                                                                                                                                                                                                                                                                                                                                                                                                                                                                                                                                                                                                                                                                                                                                                                                                                                   | 2023                                                                                                                                                                                                                                                                                                                                                                                                                                                                                                                                                                                                                                                                                                                                                                                                                                                                                                                                                                                                                                                                                                                                                                                          | 2024*                                                                                                                                                                                                                                                                                                                                                                                                                                                                                                                                                                                                                                                                                                                                                                                                                                                                                                                                                                                                                                                                                                                                                                                                                                                          | Var.                                                                                                                                                                                                                                                                                                                                                                                                                                                                                                                                                                                                                                                                                                                                                                                                                                                                                                                                                                                                                                                                                                                                                                                                                                                    | 2023                                                                                                                                                                                                                                                                                                                                                                                                                                                                                                                                                                                                                                                                                                                                                                                                                                                                                                                                                                                                                                                                                                                                                                                                                                                                                                                                                                        | 2024*  | Var.            |
|            | 18                                                            | -5                                                                                                                                                                                                                                  | 25                                                                                                                                                                                                                                                                                                                                                                                                                                                                                                                                                                                                                                                                                                                          | 0                                                                                                                                                                                                                                                                                                                                                                                                                                                                                                                                                                                                                                                                                                                                                                                                                                                                                                                                                                  | -25                                                                                                                                                                                                                                                                                                                                                                                                                                                                                                                                                                                                                                                                                                                                                                                                                                                                                                                                                                                                                                                                                                                                                                                                    | 15                                                                                                                                                                                                                                                                                                                                                                                                                                                                                                                                                                                                                                                                                                                                                                                                                                                                                                                                                                                                                                                                                                                                                                                            | 0                                                                                                                                                                                                                                                                                                                                                                                                                                                                                                                                                                                                                                                                                                                                                                                                                                                                                                                                                                                                                                                                                                                                                                                                                                                              | -15                                                                                                                                                                                                                                                                                                                                                                                                                                                                                                                                                                                                                                                                                                                                                                                                                                                                                                                                                                                                                                                                                                                                                                                                                                                     | 7                                                                                                                                                                                                                                                                                                                                                                                                                                                                                                                                                                                                                                                                                                                                                                                                                                                                                                                                                                                                                                                                                                                                                                                                                                                                                                                                                                           | 0      | -7              |
| 549,000.00 | \$1,538,900.00                                                | -\$10,100.00                                                                                                                                                                                                                        | \$1,098,000.00                                                                                                                                                                                                                                                                                                                                                                                                                                                                                                                                                                                                                                                                                                              | \$0.00                                                                                                                                                                                                                                                                                                                                                                                                                                                                                                                                                                                                                                                                                                                                                                                                                                                                                                                                                             | -\$1,098,000.00                                                                                                                                                                                                                                                                                                                                                                                                                                                                                                                                                                                                                                                                                                                                                                                                                                                                                                                                                                                                                                                                                                                                                                                        | \$1,150,000.00                                                                                                                                                                                                                                                                                                                                                                                                                                                                                                                                                                                                                                                                                                                                                                                                                                                                                                                                                                                                                                                                                                                                                                                | \$0.00                                                                                                                                                                                                                                                                                                                                                                                                                                                                                                                                                                                                                                                                                                                                                                                                                                                                                                                                                                                                                                                                                                                                                                                                                                                         | -\$1,150,000.00                                                                                                                                                                                                                                                                                                                                                                                                                                                                                                                                                                                                                                                                                                                                                                                                                                                                                                                                                                                                                                                                                                                                                                                                                                         | \$1,345,000.00                                                                                                                                                                                                                                                                                                                                                                                                                                                                                                                                                                                                                                                                                                                                                                                                                                                                                                                                                                                                                                                                                                                                                                                                                                                                                                                                                              | \$0.00 | -\$1,345,000.00 |
| 8.68       | \$556.74                                                      | -\$21.94                                                                                                                                                                                                                            | \$556.02                                                                                                                                                                                                                                                                                                                                                                                                                                                                                                                                                                                                                                                                                                                    | \$0.00                                                                                                                                                                                                                                                                                                                                                                                                                                                                                                                                                                                                                                                                                                                                                                                                                                                                                                                                                             | -\$556.02                                                                                                                                                                                                                                                                                                                                                                                                                                                                                                                                                                                                                                                                                                                                                                                                                                                                                                                                                                                                                                                                                                                                                                                              | \$496.19                                                                                                                                                                                                                                                                                                                                                                                                                                                                                                                                                                                                                                                                                                                                                                                                                                                                                                                                                                                                                                                                                                                                                                                      | \$0.00                                                                                                                                                                                                                                                                                                                                                                                                                                                                                                                                                                                                                                                                                                                                                                                                                                                                                                                                                                                                                                                                                                                                                                                                                                                         | -\$496.19                                                                                                                                                                                                                                                                                                                                                                                                                                                                                                                                                                                                                                                                                                                                                                                                                                                                                                                                                                                                                                                                                                                                                                                                                                               | \$548.98                                                                                                                                                                                                                                                                                                                                                                                                                                                                                                                                                                                                                                                                                                                                                                                                                                                                                                                                                                                                                                                                                                                                                                                                                                                                                                                                                                    | \$0.00 | -\$548.98       |
|            | Q1                                                            |                                                                                                                                                                                                                                     |                                                                                                                                                                                                                                                                                                                                                                                                                                                                                                                                                                                                                                                                                                                             | Q2                                                                                                                                                                                                                                                                                                                                                                                                                                                                                                                                                                                                                                                                                                                                                                                                                                                                                                                                                                 |                                                                                                                                                                                                                                                                                                                                                                                                                                                                                                                                                                                                                                                                                                                                                                                                                                                                                                                                                                                                                                                                                                                                                                                                        |                                                                                                                                                                                                                                                                                                                                                                                                                                                                                                                                                                                                                                                                                                                                                                                                                                                                                                                                                                                                                                                                                                                                                                                               | Q3                                                                                                                                                                                                                                                                                                                                                                                                                                                                                                                                                                                                                                                                                                                                                                                                                                                                                                                                                                                                                                                                                                                                                                                                                                                             |                                                                                                                                                                                                                                                                                                                                                                                                                                                                                                                                                                                                                                                                                                                                                                                                                                                                                                                                                                                                                                                                                                                                                                                                                                                         |                                                                                                                                                                                                                                                                                                                                                                                                                                                                                                                                                                                                                                                                                                                                                                                                                                                                                                                                                                                                                                                                                                                                                                                                                                                                                                                                                                             | Q4     |                 |
| :3         | 2024*                                                         | Var.                                                                                                                                                                                                                                | 2023                                                                                                                                                                                                                                                                                                                                                                                                                                                                                                                                                                                                                                                                                                                        | 2024*                                                                                                                                                                                                                                                                                                                                                                                                                                                                                                                                                                                                                                                                                                                                                                                                                                                                                                                                                              | Var.                                                                                                                                                                                                                                                                                                                                                                                                                                                                                                                                                                                                                                                                                                                                                                                                                                                                                                                                                                                                                                                                                                                                                                                                   | 2023                                                                                                                                                                                                                                                                                                                                                                                                                                                                                                                                                                                                                                                                                                                                                                                                                                                                                                                                                                                                                                                                                                                                                                                          | 2024*                                                                                                                                                                                                                                                                                                                                                                                                                                                                                                                                                                                                                                                                                                                                                                                                                                                                                                                                                                                                                                                                                                                                                                                                                                                          | Var.                                                                                                                                                                                                                                                                                                                                                                                                                                                                                                                                                                                                                                                                                                                                                                                                                                                                                                                                                                                                                                                                                                                                                                                                                                                    | 2023                                                                                                                                                                                                                                                                                                                                                                                                                                                                                                                                                                                                                                                                                                                                                                                                                                                                                                                                                                                                                                                                                                                                                                                                                                                                                                                                                                        | 2024*  | Var.            |
|            | 81                                                            | 8                                                                                                                                                                                                                                   | 113                                                                                                                                                                                                                                                                                                                                                                                                                                                                                                                                                                                                                                                                                                                         | 0                                                                                                                                                                                                                                                                                                                                                                                                                                                                                                                                                                                                                                                                                                                                                                                                                                                                                                                                                                  | -113                                                                                                                                                                                                                                                                                                                                                                                                                                                                                                                                                                                                                                                                                                                                                                                                                                                                                                                                                                                                                                                                                                                                                                                                   | 89                                                                                                                                                                                                                                                                                                                                                                                                                                                                                                                                                                                                                                                                                                                                                                                                                                                                                                                                                                                                                                                                                                                                                                                            | 0                                                                                                                                                                                                                                                                                                                                                                                                                                                                                                                                                                                                                                                                                                                                                                                                                                                                                                                                                                                                                                                                                                                                                                                                                                                              | -89                                                                                                                                                                                                                                                                                                                                                                                                                                                                                                                                                                                                                                                                                                                                                                                                                                                                                                                                                                                                                                                                                                                                                                                                                                                     | 46                                                                                                                                                                                                                                                                                                                                                                                                                                                                                                                                                                                                                                                                                                                                                                                                                                                                                                                                                                                                                                                                                                                                                                                                                                                                                                                                                                          | 0      | -46             |
| 069,000.00 | \$1,195,000.00                                                | \$126,000.00                                                                                                                                                                                                                        | \$1,085,000.00                                                                                                                                                                                                                                                                                                                                                                                                                                                                                                                                                                                                                                                                                                              | \$0.00                                                                                                                                                                                                                                                                                                                                                                                                                                                                                                                                                                                                                                                                                                                                                                                                                                                                                                                                                             | -\$1,085,000.00                                                                                                                                                                                                                                                                                                                                                                                                                                                                                                                                                                                                                                                                                                                                                                                                                                                                                                                                                                                                                                                                                                                                                                                        | \$879,000.00                                                                                                                                                                                                                                                                                                                                                                                                                                                                                                                                                                                                                                                                                                                                                                                                                                                                                                                                                                                                                                                                                                                                                                                  | \$0.00                                                                                                                                                                                                                                                                                                                                                                                                                                                                                                                                                                                                                                                                                                                                                                                                                                                                                                                                                                                                                                                                                                                                                                                                                                                         | -\$879,000.00                                                                                                                                                                                                                                                                                                                                                                                                                                                                                                                                                                                                                                                                                                                                                                                                                                                                                                                                                                                                                                                                                                                                                                                                                                           | \$1,082,000.00                                                                                                                                                                                                                                                                                                                                                                                                                                                                                                                                                                                                                                                                                                                                                                                                                                                                                                                                                                                                                                                                                                                                                                                                                                                                                                                                                              | \$0.00 | -\$1,082,000.00 |
| 9.50       | \$566.86                                                      | \$47.36                                                                                                                                                                                                                             | \$540.86                                                                                                                                                                                                                                                                                                                                                                                                                                                                                                                                                                                                                                                                                                                    | \$0.00                                                                                                                                                                                                                                                                                                                                                                                                                                                                                                                                                                                                                                                                                                                                                                                                                                                                                                                                                             | -\$540.86                                                                                                                                                                                                                                                                                                                                                                                                                                                                                                                                                                                                                                                                                                                                                                                                                                                                                                                                                                                                                                                                                                                                                                                              | \$533.12                                                                                                                                                                                                                                                                                                                                                                                                                                                                                                                                                                                                                                                                                                                                                                                                                                                                                                                                                                                                                                                                                                                                                                                      | \$0.00                                                                                                                                                                                                                                                                                                                                                                                                                                                                                                                                                                                                                                                                                                                                                                                                                                                                                                                                                                                                                                                                                                                                                                                                                                                         | -\$533.12                                                                                                                                                                                                                                                                                                                                                                                                                                                                                                                                                                                                                                                                                                                                                                                                                                                                                                                                                                                                                                                                                                                                                                                                                                               | \$541.41                                                                                                                                                                                                                                                                                                                                                                                                                                                                                                                                                                                                                                                                                                                                                                                                                                                                                                                                                                                                                                                                                                                                                                                                                                                                                                                                                                    | \$0.00 | -\$541.41       |
|            | 12                                                            | -3                                                                                                                                                                                                                                  | 7                                                                                                                                                                                                                                                                                                                                                                                                                                                                                                                                                                                                                                                                                                                           | 0                                                                                                                                                                                                                                                                                                                                                                                                                                                                                                                                                                                                                                                                                                                                                                                                                                                                                                                                                                  | -7                                                                                                                                                                                                                                                                                                                                                                                                                                                                                                                                                                                                                                                                                                                                                                                                                                                                                                                                                                                                                                                                                                                                                                                                     | 12                                                                                                                                                                                                                                                                                                                                                                                                                                                                                                                                                                                                                                                                                                                                                                                                                                                                                                                                                                                                                                                                                                                                                                                            | 0                                                                                                                                                                                                                                                                                                                                                                                                                                                                                                                                                                                                                                                                                                                                                                                                                                                                                                                                                                                                                                                                                                                                                                                                                                                              | -12                                                                                                                                                                                                                                                                                                                                                                                                                                                                                                                                                                                                                                                                                                                                                                                                                                                                                                                                                                                                                                                                                                                                                                                                                                                     | 19                                                                                                                                                                                                                                                                                                                                                                                                                                                                                                                                                                                                                                                                                                                                                                                                                                                                                                                                                                                                                                                                                                                                                                                                                                                                                                                                                                          | 0      | -19             |
| 77777733   | 77,000.00 7.73 11% 3 10,000.0097 3 49,000.00 3.68 3 69,000.00 | 3 2024* 52 31 77,000.00 \$1,425,000.00 7.73 \$552.12 1% 48.88% 2.05  Q1 3 2024* 113 10,000.00 \$1,275,000.0097 \$575.00  Q1 3 2024* 18 49,000.00 \$1,538,900.00 3.68 \$556.74  Q1 3 2024* 81 69,000.00 \$1,195,000.00 0.50 \$566.86 | 33       2024*       Var.         52       6         31       10         77,000.00       \$1,425,000.00       \$248,000.00         7.73       \$552.12       -\$15.61         1%       48.88%       -5.83%         2.05       0.22         Q1         3       2024*       Var.         113       11         10,000.00       \$1,275,000.00       \$165,000.00         2.97       \$575.00       \$23.03         Q1         3       2024*       Var.         49,000.00       \$1,538,900.00       -\$10,100.00         3.68       \$556.74       -\$21.94         Q1         3       2024*       Var.         81       8         69,000.00       \$1,195,000.00       \$126,000.00         0.50       \$566.86       \$47.36 | 33       2024*       Var.       2023         52       6       56         31       10       30         77,000.00       \$1,425,000.00       \$248,000.00       \$1,274,450.00         7.73       \$552.12       -\$15.61       \$540.59         1%       48.88%       -5.83%       43.60%         2.05       0.22       2.29         Q1         3       2024*       Var.       2023         113       11       147         10,000.00       \$1,275,000.00       \$165,000.00       \$1,105,000.00         2.97       \$575.00       \$23.03       \$539.43         Q1         3       2024*       Var.       2023         49,000.00       \$1,538,900.00       -\$10,100.00       \$1,098,000.00         3.68       \$556.74       -\$21.94       \$556.02         Q1         3       2024*       Var.       2023         81       8       113         69,000.00       \$1,195,000.00       \$1,085,000.00         9.50       \$566.86       \$47.36       \$540.86 | 3         2024*         Var.         2023         2024*           52         6         56         0           77,000.00         \$1,425,000.00         \$248,000.00         \$1,274,450.00         \$0.00           77,000.00         \$1,274,450.00         \$0.00         \$0.00           77,73         \$552.12         -\$15.61         \$540.59         \$0.00           19%         48.88%         -5.83%         43.60%         0.00%           2.05         0.22         2.29         0.00           3         2024*         Var.         2023         2024*           113         11         147         0         14,105,000.00         \$0.00           1.97         \$575.00         \$23.03         \$539.43         \$0.00           29         223.03         \$539.43         \$0.00           3         2024*         Var.         2023         2024*           49,000.00         \$1,538,900.00         -\$10,100.00         \$1,098,000.00         \$0.00           36.68         \$556.74         -\$21.94         \$556.02         \$0.00           49,000.00         \$1,195,000.00         \$1,095,000.00         \$1,095,000.00         \$1,095,000.00         \$1,095,000.00 | 3         2024*         Var.         2023         2024*         Var.           52         6         56         0         -56           31         10         30         0         -30           77,000.00         \$1,425,000.00         \$248,000.00         \$1,274,450.00         \$0.00         -\$1,274,450.00           7.73         \$552.12         -\$15.61         \$540.59         \$0.00         -\$540.59           1%         48.88%         -5.83%         43.60%         0.00%         -43.60%           2.05         0.22         2.29         0.00         -2.29           3         2024*         Var.         2023         2024*         Var.           113         11         147         0         -147           10,000.00         \$1,275,000.00         \$165,000.00         \$1,105,000.00         \$0.00         -\$1,105,000.00           .97         \$575.00         \$23.03         \$539.43         \$0.00         -\$539.43           49,000.00         \$1,538,900.00         -\$10,100.00         \$1,098,000.00         \$0.00         -\$1,098,000.00           3.68         \$556.74         -\$21.94         \$556.02         \$0.00         -\$556.02 | 33         2024*         Var.         2023         2024*         Var.         2023           52         6         56         0         -56         52           77,000.00         \$1,425,000.00         \$248,000.00         \$1,274,450.00         \$0.00         -\$1,274,450.00         \$1,299,000.00           773         \$552.12         -\$15.61         \$540.59         \$0.00         -\$540.59         \$521.17           16%         48.88%         -5.83%         43.60%         0.00%         -43.60%         46.79%           2.05         0.22         2.29         0.00         -2.29         2.14           3         2024*         Var.         2023         2024*         Var.         2023           113         11         147         0         -147         107         107         107         107         100         -\$1,05,000.00         \$1,099,000.00         \$539.43         \$532.55         \$539.43         \$530.00         -\$539.43         \$532.55         \$539.43         \$532.55         \$539.43         \$532.55         \$539.43         \$530.00         \$539.43         \$532.55         \$539.43         \$530.00         \$539.43         \$532.55         \$539.43         \$539.43         \$539.43 | 3         2024*         Var.         2023         2024*         Var.         2023         2024*           52         6         56         0         -56         52         0           77,000.00         \$1,425,000.00         \$248,000.00         \$1,274,450.00         \$0.00         -\$1,274,450.00         \$1,299,000.00         \$0.00           77,33         \$552.12         -\$15.61         \$540.59         \$0.00         -\$540.59         \$521.17         \$0.00           1%         48.88%         -5.83%         43.60%         0.00%         -43.60%         46.79%         0.00%           2.05         0.22         2.29         0.00         -2.29         2.14         0.00           3         2024*         Var.         2023         2024*         Var.         2023         2024*           113         11         147         0         -147         107         0         10,000.00         \$1,275,000.00         \$1,105,000.00         \$0.00         -\$1,105,000.00         \$1,009,000.00         \$0.00         -\$239.43         \$532.55         \$0.00           .97         \$575.00         \$23.03         \$539.43         \$0.00         -\$1,105,000.00         \$1,009,000.00         \$1,009,000.00 | 3         2024*         Var.         2023         2024*         Var.         2029         200.00         -\$1,274,450.00         \$1,299,000.00         \$0.00         -\$1,299,000.00         \$0.00         -\$1,299,000.00         \$0.00         -\$1,299,000.00         \$0.00         -\$1,299,000.00         \$0.00         -\$1,299,000.00         \$0.00         -\$1,299,000.00         \$0.00         -\$1,299,000.00         \$0.00         -\$21,17         \$0.00         -\$21,17         \$0.00         -\$21,17         \$0.00         -\$21,17         \$0.00         -\$21,17         \$0.00         -\$21,17         \$0.00         -\$21,17         \$0.00         -\$21,17         \$0.00         -\$21,17         \$0.00         -\$21,17         \$0.00         -\$21,17         \$0.00         -\$21,14         \$0.00         -\$21,14         \$0.00         -\$21,14         \$0.00         -\$0.00         \$0.00         \$0.00         \$0.00         \$0.00         \$0.00         \$0.00         \$0.00         \$0.00         \$0.00         \$0. |        | 1               |