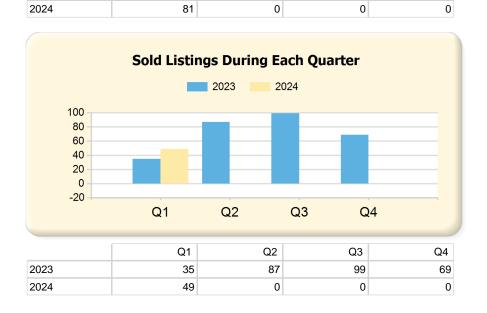

### 2024 vs. 2023 Per Quarter

Prepared by Ryan Cook on Friday, March 29, 2024

|            | Q1                                                            |                                                                                                                                                                                                                                     |                                                                                                                                                                                                                                                                                                                                                                                                                                                                                                                                                                                                                                                                                                                             | Q2                                                                                                                                                                                                                                                                                                                                                                                                                                                                                                                                                                                                                                                                                                                                                                                                                                                                                                                                                                 |                                                                                                                                                                                                                                                                                                                                                                                                                                                                                                                                                                                                                                                                                                                                                                                                                                                                                                                                                                                                                                                                                                                                                                                                        |                                                                                                                                                                                                                                                                                                                                                                                                                                                                                                                                                                                                                                                                                                                                                                                                                                                                                                                                                                                                                                                                                                                                                                                               | Q3                                                                                                                                                                                                                                                                                                                                                                                                                                                                                                                                                                                                                                                                                                                                                                                                                                                                                                                                                                                                                                                                                                                                                                                                                                                             |                                                                                                                                                                                                                                                                                                                                                                                                                                                                                                                                                                                                                                                                                                                                                                                                                                                                                                                                                                                                                                                                                                                                                                                                                                                         |                                                                                                                                                                                                                                                                                                                                                                                                                                                                                                                                                                                                                                                                                                                                                                                                                                                                                                                                                                                                                                                                                                                                                                                                                                                                                                                                                                             | Q4     |                 |
|------------|---------------------------------------------------------------|-------------------------------------------------------------------------------------------------------------------------------------------------------------------------------------------------------------------------------------|-----------------------------------------------------------------------------------------------------------------------------------------------------------------------------------------------------------------------------------------------------------------------------------------------------------------------------------------------------------------------------------------------------------------------------------------------------------------------------------------------------------------------------------------------------------------------------------------------------------------------------------------------------------------------------------------------------------------------------|--------------------------------------------------------------------------------------------------------------------------------------------------------------------------------------------------------------------------------------------------------------------------------------------------------------------------------------------------------------------------------------------------------------------------------------------------------------------------------------------------------------------------------------------------------------------------------------------------------------------------------------------------------------------------------------------------------------------------------------------------------------------------------------------------------------------------------------------------------------------------------------------------------------------------------------------------------------------|--------------------------------------------------------------------------------------------------------------------------------------------------------------------------------------------------------------------------------------------------------------------------------------------------------------------------------------------------------------------------------------------------------------------------------------------------------------------------------------------------------------------------------------------------------------------------------------------------------------------------------------------------------------------------------------------------------------------------------------------------------------------------------------------------------------------------------------------------------------------------------------------------------------------------------------------------------------------------------------------------------------------------------------------------------------------------------------------------------------------------------------------------------------------------------------------------------|-----------------------------------------------------------------------------------------------------------------------------------------------------------------------------------------------------------------------------------------------------------------------------------------------------------------------------------------------------------------------------------------------------------------------------------------------------------------------------------------------------------------------------------------------------------------------------------------------------------------------------------------------------------------------------------------------------------------------------------------------------------------------------------------------------------------------------------------------------------------------------------------------------------------------------------------------------------------------------------------------------------------------------------------------------------------------------------------------------------------------------------------------------------------------------------------------|----------------------------------------------------------------------------------------------------------------------------------------------------------------------------------------------------------------------------------------------------------------------------------------------------------------------------------------------------------------------------------------------------------------------------------------------------------------------------------------------------------------------------------------------------------------------------------------------------------------------------------------------------------------------------------------------------------------------------------------------------------------------------------------------------------------------------------------------------------------------------------------------------------------------------------------------------------------------------------------------------------------------------------------------------------------------------------------------------------------------------------------------------------------------------------------------------------------------------------------------------------------|---------------------------------------------------------------------------------------------------------------------------------------------------------------------------------------------------------------------------------------------------------------------------------------------------------------------------------------------------------------------------------------------------------------------------------------------------------------------------------------------------------------------------------------------------------------------------------------------------------------------------------------------------------------------------------------------------------------------------------------------------------------------------------------------------------------------------------------------------------------------------------------------------------------------------------------------------------------------------------------------------------------------------------------------------------------------------------------------------------------------------------------------------------------------------------------------------------------------------------------------------------|-----------------------------------------------------------------------------------------------------------------------------------------------------------------------------------------------------------------------------------------------------------------------------------------------------------------------------------------------------------------------------------------------------------------------------------------------------------------------------------------------------------------------------------------------------------------------------------------------------------------------------------------------------------------------------------------------------------------------------------------------------------------------------------------------------------------------------------------------------------------------------------------------------------------------------------------------------------------------------------------------------------------------------------------------------------------------------------------------------------------------------------------------------------------------------------------------------------------------------------------------------------------------------------------------------------------------------------------------------------------------------|--------|-----------------|
| :3         | 2024*                                                         | Var.                                                                                                                                                                                                                                | 2023                                                                                                                                                                                                                                                                                                                                                                                                                                                                                                                                                                                                                                                                                                                        | 2024*                                                                                                                                                                                                                                                                                                                                                                                                                                                                                                                                                                                                                                                                                                                                                                                                                                                                                                                                                              | Var.                                                                                                                                                                                                                                                                                                                                                                                                                                                                                                                                                                                                                                                                                                                                                                                                                                                                                                                                                                                                                                                                                                                                                                                                   | 2023                                                                                                                                                                                                                                                                                                                                                                                                                                                                                                                                                                                                                                                                                                                                                                                                                                                                                                                                                                                                                                                                                                                                                                                          | 2024*                                                                                                                                                                                                                                                                                                                                                                                                                                                                                                                                                                                                                                                                                                                                                                                                                                                                                                                                                                                                                                                                                                                                                                                                                                                          | Var.                                                                                                                                                                                                                                                                                                                                                                                                                                                                                                                                                                                                                                                                                                                                                                                                                                                                                                                                                                                                                                                                                                                                                                                                                                                    | 2023                                                                                                                                                                                                                                                                                                                                                                                                                                                                                                                                                                                                                                                                                                                                                                                                                                                                                                                                                                                                                                                                                                                                                                                                                                                                                                                                                                        | 2024*  | Var.            |
|            | 52                                                            | 6                                                                                                                                                                                                                                   | 56                                                                                                                                                                                                                                                                                                                                                                                                                                                                                                                                                                                                                                                                                                                          | 0                                                                                                                                                                                                                                                                                                                                                                                                                                                                                                                                                                                                                                                                                                                                                                                                                                                                                                                                                                  | -56                                                                                                                                                                                                                                                                                                                                                                                                                                                                                                                                                                                                                                                                                                                                                                                                                                                                                                                                                                                                                                                                                                                                                                                                    | 52                                                                                                                                                                                                                                                                                                                                                                                                                                                                                                                                                                                                                                                                                                                                                                                                                                                                                                                                                                                                                                                                                                                                                                                            | 0                                                                                                                                                                                                                                                                                                                                                                                                                                                                                                                                                                                                                                                                                                                                                                                                                                                                                                                                                                                                                                                                                                                                                                                                                                                              | -52                                                                                                                                                                                                                                                                                                                                                                                                                                                                                                                                                                                                                                                                                                                                                                                                                                                                                                                                                                                                                                                                                                                                                                                                                                                     | 35                                                                                                                                                                                                                                                                                                                                                                                                                                                                                                                                                                                                                                                                                                                                                                                                                                                                                                                                                                                                                                                                                                                                                                                                                                                                                                                                                                          | 0      | -35             |
|            | 31                                                            | 10                                                                                                                                                                                                                                  | 30                                                                                                                                                                                                                                                                                                                                                                                                                                                                                                                                                                                                                                                                                                                          | 0                                                                                                                                                                                                                                                                                                                                                                                                                                                                                                                                                                                                                                                                                                                                                                                                                                                                                                                                                                  | -30                                                                                                                                                                                                                                                                                                                                                                                                                                                                                                                                                                                                                                                                                                                                                                                                                                                                                                                                                                                                                                                                                                                                                                                                    | 38                                                                                                                                                                                                                                                                                                                                                                                                                                                                                                                                                                                                                                                                                                                                                                                                                                                                                                                                                                                                                                                                                                                                                                                            | 0                                                                                                                                                                                                                                                                                                                                                                                                                                                                                                                                                                                                                                                                                                                                                                                                                                                                                                                                                                                                                                                                                                                                                                                                                                                              | -38                                                                                                                                                                                                                                                                                                                                                                                                                                                                                                                                                                                                                                                                                                                                                                                                                                                                                                                                                                                                                                                                                                                                                                                                                                                     | 74                                                                                                                                                                                                                                                                                                                                                                                                                                                                                                                                                                                                                                                                                                                                                                                                                                                                                                                                                                                                                                                                                                                                                                                                                                                                                                                                                                          | 0      | -74             |
| 77,000.00  | \$1,425,000.00                                                | \$248,000.00                                                                                                                                                                                                                        | \$1,274,450.00                                                                                                                                                                                                                                                                                                                                                                                                                                                                                                                                                                                                                                                                                                              | \$0.00                                                                                                                                                                                                                                                                                                                                                                                                                                                                                                                                                                                                                                                                                                                                                                                                                                                                                                                                                             | -\$1,274,450.00                                                                                                                                                                                                                                                                                                                                                                                                                                                                                                                                                                                                                                                                                                                                                                                                                                                                                                                                                                                                                                                                                                                                                                                        | \$1,299,000.00                                                                                                                                                                                                                                                                                                                                                                                                                                                                                                                                                                                                                                                                                                                                                                                                                                                                                                                                                                                                                                                                                                                                                                                | \$0.00                                                                                                                                                                                                                                                                                                                                                                                                                                                                                                                                                                                                                                                                                                                                                                                                                                                                                                                                                                                                                                                                                                                                                                                                                                                         | -\$1,299,000.00                                                                                                                                                                                                                                                                                                                                                                                                                                                                                                                                                                                                                                                                                                                                                                                                                                                                                                                                                                                                                                                                                                                                                                                                                                         | \$1,499,000.00                                                                                                                                                                                                                                                                                                                                                                                                                                                                                                                                                                                                                                                                                                                                                                                                                                                                                                                                                                                                                                                                                                                                                                                                                                                                                                                                                              | \$0.00 | -\$1,499,000.00 |
| 7.73       | \$552.12                                                      | -\$15.61                                                                                                                                                                                                                            | \$540.59                                                                                                                                                                                                                                                                                                                                                                                                                                                                                                                                                                                                                                                                                                                    | \$0.00                                                                                                                                                                                                                                                                                                                                                                                                                                                                                                                                                                                                                                                                                                                                                                                                                                                                                                                                                             | -\$540.59                                                                                                                                                                                                                                                                                                                                                                                                                                                                                                                                                                                                                                                                                                                                                                                                                                                                                                                                                                                                                                                                                                                                                                                              | \$521.17                                                                                                                                                                                                                                                                                                                                                                                                                                                                                                                                                                                                                                                                                                                                                                                                                                                                                                                                                                                                                                                                                                                                                                                      | \$0.00                                                                                                                                                                                                                                                                                                                                                                                                                                                                                                                                                                                                                                                                                                                                                                                                                                                                                                                                                                                                                                                                                                                                                                                                                                                         | -\$521.17                                                                                                                                                                                                                                                                                                                                                                                                                                                                                                                                                                                                                                                                                                                                                                                                                                                                                                                                                                                                                                                                                                                                                                                                                                               | \$566.70                                                                                                                                                                                                                                                                                                                                                                                                                                                                                                                                                                                                                                                                                                                                                                                                                                                                                                                                                                                                                                                                                                                                                                                                                                                                                                                                                                    | \$0.00 | -\$566.70       |
| 1%         | 48.88%                                                        | -5.83%                                                                                                                                                                                                                              | 43.60%                                                                                                                                                                                                                                                                                                                                                                                                                                                                                                                                                                                                                                                                                                                      | 0.00%                                                                                                                                                                                                                                                                                                                                                                                                                                                                                                                                                                                                                                                                                                                                                                                                                                                                                                                                                              | -43.60%                                                                                                                                                                                                                                                                                                                                                                                                                                                                                                                                                                                                                                                                                                                                                                                                                                                                                                                                                                                                                                                                                                                                                                                                | 46.79%                                                                                                                                                                                                                                                                                                                                                                                                                                                                                                                                                                                                                                                                                                                                                                                                                                                                                                                                                                                                                                                                                                                                                                                        | 0.00%                                                                                                                                                                                                                                                                                                                                                                                                                                                                                                                                                                                                                                                                                                                                                                                                                                                                                                                                                                                                                                                                                                                                                                                                                                                          | -46.79%                                                                                                                                                                                                                                                                                                                                                                                                                                                                                                                                                                                                                                                                                                                                                                                                                                                                                                                                                                                                                                                                                                                                                                                                                                                 | 69.05%                                                                                                                                                                                                                                                                                                                                                                                                                                                                                                                                                                                                                                                                                                                                                                                                                                                                                                                                                                                                                                                                                                                                                                                                                                                                                                                                                                      | 0.00%  | -69.05%         |
| }          | 2.05                                                          | 0.22                                                                                                                                                                                                                                | 2.29                                                                                                                                                                                                                                                                                                                                                                                                                                                                                                                                                                                                                                                                                                                        | 0.00                                                                                                                                                                                                                                                                                                                                                                                                                                                                                                                                                                                                                                                                                                                                                                                                                                                                                                                                                               | -2.29                                                                                                                                                                                                                                                                                                                                                                                                                                                                                                                                                                                                                                                                                                                                                                                                                                                                                                                                                                                                                                                                                                                                                                                                  | 2.14                                                                                                                                                                                                                                                                                                                                                                                                                                                                                                                                                                                                                                                                                                                                                                                                                                                                                                                                                                                                                                                                                                                                                                                          | 0.00                                                                                                                                                                                                                                                                                                                                                                                                                                                                                                                                                                                                                                                                                                                                                                                                                                                                                                                                                                                                                                                                                                                                                                                                                                                           | -2.14                                                                                                                                                                                                                                                                                                                                                                                                                                                                                                                                                                                                                                                                                                                                                                                                                                                                                                                                                                                                                                                                                                                                                                                                                                                   | 1.45                                                                                                                                                                                                                                                                                                                                                                                                                                                                                                                                                                                                                                                                                                                                                                                                                                                                                                                                                                                                                                                                                                                                                                                                                                                                                                                                                                        | 0.00   | -1.45           |
|            | Q1                                                            |                                                                                                                                                                                                                                     |                                                                                                                                                                                                                                                                                                                                                                                                                                                                                                                                                                                                                                                                                                                             | Q2                                                                                                                                                                                                                                                                                                                                                                                                                                                                                                                                                                                                                                                                                                                                                                                                                                                                                                                                                                 |                                                                                                                                                                                                                                                                                                                                                                                                                                                                                                                                                                                                                                                                                                                                                                                                                                                                                                                                                                                                                                                                                                                                                                                                        |                                                                                                                                                                                                                                                                                                                                                                                                                                                                                                                                                                                                                                                                                                                                                                                                                                                                                                                                                                                                                                                                                                                                                                                               | Q3                                                                                                                                                                                                                                                                                                                                                                                                                                                                                                                                                                                                                                                                                                                                                                                                                                                                                                                                                                                                                                                                                                                                                                                                                                                             |                                                                                                                                                                                                                                                                                                                                                                                                                                                                                                                                                                                                                                                                                                                                                                                                                                                                                                                                                                                                                                                                                                                                                                                                                                                         |                                                                                                                                                                                                                                                                                                                                                                                                                                                                                                                                                                                                                                                                                                                                                                                                                                                                                                                                                                                                                                                                                                                                                                                                                                                                                                                                                                             | Q4     |                 |
| 3          | 2024*                                                         | Var.                                                                                                                                                                                                                                | 2023                                                                                                                                                                                                                                                                                                                                                                                                                                                                                                                                                                                                                                                                                                                        | 2024*                                                                                                                                                                                                                                                                                                                                                                                                                                                                                                                                                                                                                                                                                                                                                                                                                                                                                                                                                              | Var.                                                                                                                                                                                                                                                                                                                                                                                                                                                                                                                                                                                                                                                                                                                                                                                                                                                                                                                                                                                                                                                                                                                                                                                                   | 2023                                                                                                                                                                                                                                                                                                                                                                                                                                                                                                                                                                                                                                                                                                                                                                                                                                                                                                                                                                                                                                                                                                                                                                                          | 2024*                                                                                                                                                                                                                                                                                                                                                                                                                                                                                                                                                                                                                                                                                                                                                                                                                                                                                                                                                                                                                                                                                                                                                                                                                                                          | Var.                                                                                                                                                                                                                                                                                                                                                                                                                                                                                                                                                                                                                                                                                                                                                                                                                                                                                                                                                                                                                                                                                                                                                                                                                                                    | 2023                                                                                                                                                                                                                                                                                                                                                                                                                                                                                                                                                                                                                                                                                                                                                                                                                                                                                                                                                                                                                                                                                                                                                                                                                                                                                                                                                                        | 2024*  | Var.            |
|            | 113                                                           | 11                                                                                                                                                                                                                                  | 147                                                                                                                                                                                                                                                                                                                                                                                                                                                                                                                                                                                                                                                                                                                         | 0                                                                                                                                                                                                                                                                                                                                                                                                                                                                                                                                                                                                                                                                                                                                                                                                                                                                                                                                                                  | -147                                                                                                                                                                                                                                                                                                                                                                                                                                                                                                                                                                                                                                                                                                                                                                                                                                                                                                                                                                                                                                                                                                                                                                                                   | 107                                                                                                                                                                                                                                                                                                                                                                                                                                                                                                                                                                                                                                                                                                                                                                                                                                                                                                                                                                                                                                                                                                                                                                                           | 0                                                                                                                                                                                                                                                                                                                                                                                                                                                                                                                                                                                                                                                                                                                                                                                                                                                                                                                                                                                                                                                                                                                                                                                                                                                              | -107                                                                                                                                                                                                                                                                                                                                                                                                                                                                                                                                                                                                                                                                                                                                                                                                                                                                                                                                                                                                                                                                                                                                                                                                                                                    | 55                                                                                                                                                                                                                                                                                                                                                                                                                                                                                                                                                                                                                                                                                                                                                                                                                                                                                                                                                                                                                                                                                                                                                                                                                                                                                                                                                                          | 0      | -55             |
| .10,000.00 | \$1,275,000.00                                                | \$165,000.00                                                                                                                                                                                                                        | \$1,105,000.00                                                                                                                                                                                                                                                                                                                                                                                                                                                                                                                                                                                                                                                                                                              | \$0.00                                                                                                                                                                                                                                                                                                                                                                                                                                                                                                                                                                                                                                                                                                                                                                                                                                                                                                                                                             | -\$1,105,000.00                                                                                                                                                                                                                                                                                                                                                                                                                                                                                                                                                                                                                                                                                                                                                                                                                                                                                                                                                                                                                                                                                                                                                                                        | \$1,099,900.00                                                                                                                                                                                                                                                                                                                                                                                                                                                                                                                                                                                                                                                                                                                                                                                                                                                                                                                                                                                                                                                                                                                                                                                | \$0.00                                                                                                                                                                                                                                                                                                                                                                                                                                                                                                                                                                                                                                                                                                                                                                                                                                                                                                                                                                                                                                                                                                                                                                                                                                                         | -\$1,099,900.00                                                                                                                                                                                                                                                                                                                                                                                                                                                                                                                                                                                                                                                                                                                                                                                                                                                                                                                                                                                                                                                                                                                                                                                                                                         | \$1,275,000.00                                                                                                                                                                                                                                                                                                                                                                                                                                                                                                                                                                                                                                                                                                                                                                                                                                                                                                                                                                                                                                                                                                                                                                                                                                                                                                                                                              | \$0.00 | -\$1,275,000.00 |
| 1.97       | \$575.00                                                      | \$23.03                                                                                                                                                                                                                             | \$539.43                                                                                                                                                                                                                                                                                                                                                                                                                                                                                                                                                                                                                                                                                                                    | \$0.00                                                                                                                                                                                                                                                                                                                                                                                                                                                                                                                                                                                                                                                                                                                                                                                                                                                                                                                                                             | -\$539.43                                                                                                                                                                                                                                                                                                                                                                                                                                                                                                                                                                                                                                                                                                                                                                                                                                                                                                                                                                                                                                                                                                                                                                                              | \$532.55                                                                                                                                                                                                                                                                                                                                                                                                                                                                                                                                                                                                                                                                                                                                                                                                                                                                                                                                                                                                                                                                                                                                                                                      | \$0.00                                                                                                                                                                                                                                                                                                                                                                                                                                                                                                                                                                                                                                                                                                                                                                                                                                                                                                                                                                                                                                                                                                                                                                                                                                                         | -\$532.55                                                                                                                                                                                                                                                                                                                                                                                                                                                                                                                                                                                                                                                                                                                                                                                                                                                                                                                                                                                                                                                                                                                                                                                                                                               | \$555.56                                                                                                                                                                                                                                                                                                                                                                                                                                                                                                                                                                                                                                                                                                                                                                                                                                                                                                                                                                                                                                                                                                                                                                                                                                                                                                                                                                    | \$0.00 | -\$555.56       |
|            | Q1                                                            |                                                                                                                                                                                                                                     |                                                                                                                                                                                                                                                                                                                                                                                                                                                                                                                                                                                                                                                                                                                             | Q2                                                                                                                                                                                                                                                                                                                                                                                                                                                                                                                                                                                                                                                                                                                                                                                                                                                                                                                                                                 |                                                                                                                                                                                                                                                                                                                                                                                                                                                                                                                                                                                                                                                                                                                                                                                                                                                                                                                                                                                                                                                                                                                                                                                                        |                                                                                                                                                                                                                                                                                                                                                                                                                                                                                                                                                                                                                                                                                                                                                                                                                                                                                                                                                                                                                                                                                                                                                                                               | Q3                                                                                                                                                                                                                                                                                                                                                                                                                                                                                                                                                                                                                                                                                                                                                                                                                                                                                                                                                                                                                                                                                                                                                                                                                                                             |                                                                                                                                                                                                                                                                                                                                                                                                                                                                                                                                                                                                                                                                                                                                                                                                                                                                                                                                                                                                                                                                                                                                                                                                                                                         |                                                                                                                                                                                                                                                                                                                                                                                                                                                                                                                                                                                                                                                                                                                                                                                                                                                                                                                                                                                                                                                                                                                                                                                                                                                                                                                                                                             | Q4     |                 |
| 3          | 2024*                                                         | Var.                                                                                                                                                                                                                                | 2023                                                                                                                                                                                                                                                                                                                                                                                                                                                                                                                                                                                                                                                                                                                        | 2024*                                                                                                                                                                                                                                                                                                                                                                                                                                                                                                                                                                                                                                                                                                                                                                                                                                                                                                                                                              | Var.                                                                                                                                                                                                                                                                                                                                                                                                                                                                                                                                                                                                                                                                                                                                                                                                                                                                                                                                                                                                                                                                                                                                                                                                   | 2023                                                                                                                                                                                                                                                                                                                                                                                                                                                                                                                                                                                                                                                                                                                                                                                                                                                                                                                                                                                                                                                                                                                                                                                          | 2024*                                                                                                                                                                                                                                                                                                                                                                                                                                                                                                                                                                                                                                                                                                                                                                                                                                                                                                                                                                                                                                                                                                                                                                                                                                                          | Var.                                                                                                                                                                                                                                                                                                                                                                                                                                                                                                                                                                                                                                                                                                                                                                                                                                                                                                                                                                                                                                                                                                                                                                                                                                                    | 2023                                                                                                                                                                                                                                                                                                                                                                                                                                                                                                                                                                                                                                                                                                                                                                                                                                                                                                                                                                                                                                                                                                                                                                                                                                                                                                                                                                        | 2024*  | Var.            |
|            | 18                                                            | -5                                                                                                                                                                                                                                  | 25                                                                                                                                                                                                                                                                                                                                                                                                                                                                                                                                                                                                                                                                                                                          | 0                                                                                                                                                                                                                                                                                                                                                                                                                                                                                                                                                                                                                                                                                                                                                                                                                                                                                                                                                                  | -25                                                                                                                                                                                                                                                                                                                                                                                                                                                                                                                                                                                                                                                                                                                                                                                                                                                                                                                                                                                                                                                                                                                                                                                                    | 15                                                                                                                                                                                                                                                                                                                                                                                                                                                                                                                                                                                                                                                                                                                                                                                                                                                                                                                                                                                                                                                                                                                                                                                            | 0                                                                                                                                                                                                                                                                                                                                                                                                                                                                                                                                                                                                                                                                                                                                                                                                                                                                                                                                                                                                                                                                                                                                                                                                                                                              | -15                                                                                                                                                                                                                                                                                                                                                                                                                                                                                                                                                                                                                                                                                                                                                                                                                                                                                                                                                                                                                                                                                                                                                                                                                                                     | 7                                                                                                                                                                                                                                                                                                                                                                                                                                                                                                                                                                                                                                                                                                                                                                                                                                                                                                                                                                                                                                                                                                                                                                                                                                                                                                                                                                           | 0      | -7              |
| 549,000.00 | \$1,538,900.00                                                | -\$10,100.00                                                                                                                                                                                                                        | \$1,098,000.00                                                                                                                                                                                                                                                                                                                                                                                                                                                                                                                                                                                                                                                                                                              | \$0.00                                                                                                                                                                                                                                                                                                                                                                                                                                                                                                                                                                                                                                                                                                                                                                                                                                                                                                                                                             | -\$1,098,000.00                                                                                                                                                                                                                                                                                                                                                                                                                                                                                                                                                                                                                                                                                                                                                                                                                                                                                                                                                                                                                                                                                                                                                                                        | \$1,150,000.00                                                                                                                                                                                                                                                                                                                                                                                                                                                                                                                                                                                                                                                                                                                                                                                                                                                                                                                                                                                                                                                                                                                                                                                | \$0.00                                                                                                                                                                                                                                                                                                                                                                                                                                                                                                                                                                                                                                                                                                                                                                                                                                                                                                                                                                                                                                                                                                                                                                                                                                                         | -\$1,150,000.00                                                                                                                                                                                                                                                                                                                                                                                                                                                                                                                                                                                                                                                                                                                                                                                                                                                                                                                                                                                                                                                                                                                                                                                                                                         | \$1,345,000.00                                                                                                                                                                                                                                                                                                                                                                                                                                                                                                                                                                                                                                                                                                                                                                                                                                                                                                                                                                                                                                                                                                                                                                                                                                                                                                                                                              | \$0.00 | -\$1,345,000.00 |
| 8.68       | \$556.74                                                      | -\$21.94                                                                                                                                                                                                                            | \$556.02                                                                                                                                                                                                                                                                                                                                                                                                                                                                                                                                                                                                                                                                                                                    | \$0.00                                                                                                                                                                                                                                                                                                                                                                                                                                                                                                                                                                                                                                                                                                                                                                                                                                                                                                                                                             | -\$556.02                                                                                                                                                                                                                                                                                                                                                                                                                                                                                                                                                                                                                                                                                                                                                                                                                                                                                                                                                                                                                                                                                                                                                                                              | \$496.19                                                                                                                                                                                                                                                                                                                                                                                                                                                                                                                                                                                                                                                                                                                                                                                                                                                                                                                                                                                                                                                                                                                                                                                      | \$0.00                                                                                                                                                                                                                                                                                                                                                                                                                                                                                                                                                                                                                                                                                                                                                                                                                                                                                                                                                                                                                                                                                                                                                                                                                                                         | -\$496.19                                                                                                                                                                                                                                                                                                                                                                                                                                                                                                                                                                                                                                                                                                                                                                                                                                                                                                                                                                                                                                                                                                                                                                                                                                               | \$548.98                                                                                                                                                                                                                                                                                                                                                                                                                                                                                                                                                                                                                                                                                                                                                                                                                                                                                                                                                                                                                                                                                                                                                                                                                                                                                                                                                                    | \$0.00 | -\$548.98       |
|            | Q1                                                            |                                                                                                                                                                                                                                     |                                                                                                                                                                                                                                                                                                                                                                                                                                                                                                                                                                                                                                                                                                                             | Q2                                                                                                                                                                                                                                                                                                                                                                                                                                                                                                                                                                                                                                                                                                                                                                                                                                                                                                                                                                 |                                                                                                                                                                                                                                                                                                                                                                                                                                                                                                                                                                                                                                                                                                                                                                                                                                                                                                                                                                                                                                                                                                                                                                                                        |                                                                                                                                                                                                                                                                                                                                                                                                                                                                                                                                                                                                                                                                                                                                                                                                                                                                                                                                                                                                                                                                                                                                                                                               | Q3                                                                                                                                                                                                                                                                                                                                                                                                                                                                                                                                                                                                                                                                                                                                                                                                                                                                                                                                                                                                                                                                                                                                                                                                                                                             |                                                                                                                                                                                                                                                                                                                                                                                                                                                                                                                                                                                                                                                                                                                                                                                                                                                                                                                                                                                                                                                                                                                                                                                                                                                         |                                                                                                                                                                                                                                                                                                                                                                                                                                                                                                                                                                                                                                                                                                                                                                                                                                                                                                                                                                                                                                                                                                                                                                                                                                                                                                                                                                             | Q4     |                 |
| :3         | 2024*                                                         | Var.                                                                                                                                                                                                                                | 2023                                                                                                                                                                                                                                                                                                                                                                                                                                                                                                                                                                                                                                                                                                                        | 2024*                                                                                                                                                                                                                                                                                                                                                                                                                                                                                                                                                                                                                                                                                                                                                                                                                                                                                                                                                              | Var.                                                                                                                                                                                                                                                                                                                                                                                                                                                                                                                                                                                                                                                                                                                                                                                                                                                                                                                                                                                                                                                                                                                                                                                                   | 2023                                                                                                                                                                                                                                                                                                                                                                                                                                                                                                                                                                                                                                                                                                                                                                                                                                                                                                                                                                                                                                                                                                                                                                                          | 2024*                                                                                                                                                                                                                                                                                                                                                                                                                                                                                                                                                                                                                                                                                                                                                                                                                                                                                                                                                                                                                                                                                                                                                                                                                                                          | Var.                                                                                                                                                                                                                                                                                                                                                                                                                                                                                                                                                                                                                                                                                                                                                                                                                                                                                                                                                                                                                                                                                                                                                                                                                                                    | 2023                                                                                                                                                                                                                                                                                                                                                                                                                                                                                                                                                                                                                                                                                                                                                                                                                                                                                                                                                                                                                                                                                                                                                                                                                                                                                                                                                                        | 2024*  | Var.            |
|            | 81                                                            | 8                                                                                                                                                                                                                                   | 113                                                                                                                                                                                                                                                                                                                                                                                                                                                                                                                                                                                                                                                                                                                         | 0                                                                                                                                                                                                                                                                                                                                                                                                                                                                                                                                                                                                                                                                                                                                                                                                                                                                                                                                                                  | -113                                                                                                                                                                                                                                                                                                                                                                                                                                                                                                                                                                                                                                                                                                                                                                                                                                                                                                                                                                                                                                                                                                                                                                                                   | 89                                                                                                                                                                                                                                                                                                                                                                                                                                                                                                                                                                                                                                                                                                                                                                                                                                                                                                                                                                                                                                                                                                                                                                                            | 0                                                                                                                                                                                                                                                                                                                                                                                                                                                                                                                                                                                                                                                                                                                                                                                                                                                                                                                                                                                                                                                                                                                                                                                                                                                              | -89                                                                                                                                                                                                                                                                                                                                                                                                                                                                                                                                                                                                                                                                                                                                                                                                                                                                                                                                                                                                                                                                                                                                                                                                                                                     | 46                                                                                                                                                                                                                                                                                                                                                                                                                                                                                                                                                                                                                                                                                                                                                                                                                                                                                                                                                                                                                                                                                                                                                                                                                                                                                                                                                                          | 0      | -46             |
| 069,000.00 | \$1,195,000.00                                                | \$126,000.00                                                                                                                                                                                                                        | \$1,085,000.00                                                                                                                                                                                                                                                                                                                                                                                                                                                                                                                                                                                                                                                                                                              | \$0.00                                                                                                                                                                                                                                                                                                                                                                                                                                                                                                                                                                                                                                                                                                                                                                                                                                                                                                                                                             | -\$1,085,000.00                                                                                                                                                                                                                                                                                                                                                                                                                                                                                                                                                                                                                                                                                                                                                                                                                                                                                                                                                                                                                                                                                                                                                                                        | \$879,000.00                                                                                                                                                                                                                                                                                                                                                                                                                                                                                                                                                                                                                                                                                                                                                                                                                                                                                                                                                                                                                                                                                                                                                                                  | \$0.00                                                                                                                                                                                                                                                                                                                                                                                                                                                                                                                                                                                                                                                                                                                                                                                                                                                                                                                                                                                                                                                                                                                                                                                                                                                         | -\$879,000.00                                                                                                                                                                                                                                                                                                                                                                                                                                                                                                                                                                                                                                                                                                                                                                                                                                                                                                                                                                                                                                                                                                                                                                                                                                           | \$1,082,000.00                                                                                                                                                                                                                                                                                                                                                                                                                                                                                                                                                                                                                                                                                                                                                                                                                                                                                                                                                                                                                                                                                                                                                                                                                                                                                                                                                              | \$0.00 | -\$1,082,000.00 |
| 9.50       | \$566.86                                                      | \$47.36                                                                                                                                                                                                                             | \$540.86                                                                                                                                                                                                                                                                                                                                                                                                                                                                                                                                                                                                                                                                                                                    | \$0.00                                                                                                                                                                                                                                                                                                                                                                                                                                                                                                                                                                                                                                                                                                                                                                                                                                                                                                                                                             | -\$540.86                                                                                                                                                                                                                                                                                                                                                                                                                                                                                                                                                                                                                                                                                                                                                                                                                                                                                                                                                                                                                                                                                                                                                                                              | \$533.12                                                                                                                                                                                                                                                                                                                                                                                                                                                                                                                                                                                                                                                                                                                                                                                                                                                                                                                                                                                                                                                                                                                                                                                      | \$0.00                                                                                                                                                                                                                                                                                                                                                                                                                                                                                                                                                                                                                                                                                                                                                                                                                                                                                                                                                                                                                                                                                                                                                                                                                                                         | -\$533.12                                                                                                                                                                                                                                                                                                                                                                                                                                                                                                                                                                                                                                                                                                                                                                                                                                                                                                                                                                                                                                                                                                                                                                                                                                               | \$541.41                                                                                                                                                                                                                                                                                                                                                                                                                                                                                                                                                                                                                                                                                                                                                                                                                                                                                                                                                                                                                                                                                                                                                                                                                                                                                                                                                                    | \$0.00 | -\$541.41       |
|            | 12                                                            | -3                                                                                                                                                                                                                                  | 7                                                                                                                                                                                                                                                                                                                                                                                                                                                                                                                                                                                                                                                                                                                           | 0                                                                                                                                                                                                                                                                                                                                                                                                                                                                                                                                                                                                                                                                                                                                                                                                                                                                                                                                                                  | -7                                                                                                                                                                                                                                                                                                                                                                                                                                                                                                                                                                                                                                                                                                                                                                                                                                                                                                                                                                                                                                                                                                                                                                                                     | 12                                                                                                                                                                                                                                                                                                                                                                                                                                                                                                                                                                                                                                                                                                                                                                                                                                                                                                                                                                                                                                                                                                                                                                                            | 0                                                                                                                                                                                                                                                                                                                                                                                                                                                                                                                                                                                                                                                                                                                                                                                                                                                                                                                                                                                                                                                                                                                                                                                                                                                              | -12                                                                                                                                                                                                                                                                                                                                                                                                                                                                                                                                                                                                                                                                                                                                                                                                                                                                                                                                                                                                                                                                                                                                                                                                                                                     | 19                                                                                                                                                                                                                                                                                                                                                                                                                                                                                                                                                                                                                                                                                                                                                                                                                                                                                                                                                                                                                                                                                                                                                                                                                                                                                                                                                                          | 0      | -19             |
| 77777733   | 77,000.00 7.73 11% 3 10,000.0097 3 49,000.00 3.68 3 69,000.00 | 3 2024* 52 31 77,000.00 \$1,425,000.00 7.73 \$552.12 1% 48.88% 2.05  Q1 3 2024* 113 10,000.00 \$1,275,000.0097 \$575.00  Q1 3 2024* 18 49,000.00 \$1,538,900.00 3.68 \$556.74  Q1 3 2024* 81 69,000.00 \$1,195,000.00 0.50 \$566.86 | 33       2024*       Var.         52       6         31       10         77,000.00       \$1,425,000.00       \$248,000.00         7.73       \$552.12       -\$15.61         1%       48.88%       -5.83%         2.05       0.22         Q1         3       2024*       Var.         113       11         10,000.00       \$1,275,000.00       \$165,000.00         2.97       \$575.00       \$23.03         Q1         3       2024*       Var.         49,000.00       \$1,538,900.00       -\$10,100.00         3.68       \$556.74       -\$21.94         Q1         3       2024*       Var.         81       8         69,000.00       \$1,195,000.00       \$126,000.00         0.50       \$566.86       \$47.36 | 33       2024*       Var.       2023         52       6       56         31       10       30         77,000.00       \$1,425,000.00       \$248,000.00       \$1,274,450.00         7.73       \$552.12       -\$15.61       \$540.59         1%       48.88%       -5.83%       43.60%         2.05       0.22       2.29         Q1         3       2024*       Var.       2023         113       11       147         10,000.00       \$1,275,000.00       \$165,000.00       \$1,105,000.00         2.97       \$575.00       \$23.03       \$539.43         Q1         3       2024*       Var.       2023         49,000.00       \$1,538,900.00       -\$10,100.00       \$1,098,000.00         3.68       \$556.74       -\$21.94       \$556.02         Q1         3       2024*       Var.       2023         81       8       113         69,000.00       \$1,195,000.00       \$1,085,000.00         9.50       \$566.86       \$47.36       \$540.86 | 3         2024*         Var.         2023         2024*           52         6         56         0           77,000.00         \$1,425,000.00         \$248,000.00         \$1,274,450.00         \$0.00           77,000.00         \$1,274,450.00         \$0.00         \$0.00           77,73         \$552.12         -\$15.61         \$540.59         \$0.00           19%         48.88%         -5.83%         43.60%         0.00%           2.05         0.22         2.29         0.00           3         2024*         Var.         2023         2024*           113         11         147         0         14,105,000.00         \$0.00           1.97         \$575.00         \$23.03         \$539.43         \$0.00           29         223.03         \$539.43         \$0.00           3         2024*         Var.         2023         2024*           49,000.00         \$1,538,900.00         -\$10,100.00         \$1,098,000.00         \$0.00           36.68         \$556.74         -\$21.94         \$556.02         \$0.00           49,000.00         \$1,195,000.00         \$1,095,000.00         \$1,095,000.00         \$1,095,000.00         \$1,095,000.00 | 3         2024*         Var.         2023         2024*         Var.           52         6         56         0         -56           31         10         30         0         -30           77,000.00         \$1,425,000.00         \$248,000.00         \$1,274,450.00         \$0.00         -\$1,274,450.00           7.73         \$552.12         -\$15.61         \$540.59         \$0.00         -\$540.59           1%         48.88%         -5.83%         43.60%         0.00%         -43.60%           2.05         0.22         2.29         0.00         -2.29           3         2024*         Var.         2023         2024*         Var.           113         11         147         0         -147           10,000.00         \$1,275,000.00         \$165,000.00         \$1,105,000.00         \$0.00         -\$1,105,000.00           .97         \$575.00         \$23.03         \$539.43         \$0.00         -\$539.43           49,000.00         \$1,538,900.00         -\$10,100.00         \$1,098,000.00         \$0.00         -\$1,098,000.00           3.68         \$556.74         -\$21.94         \$556.02         \$0.00         -\$556.02 | 33         2024*         Var.         2023         2024*         Var.         2023           52         6         56         0         -56         52           77,000.00         \$1,425,000.00         \$248,000.00         \$1,274,450.00         \$0.00         -\$1,274,450.00         \$1,299,000.00           773         \$552.12         -\$15.61         \$540.59         \$0.00         -\$540.59         \$521.17           16%         48.88%         -5.83%         43.60%         0.00%         -43.60%         46.79%           2.05         0.22         2.29         0.00         -2.29         2.14           3         2024*         Var.         2023         2024*         Var.         2023           113         11         147         0         -147         107         107         107         107         100         -\$1,05,000.00         \$1,099,000.00         \$539.43         \$532.55         \$539.43         \$530.00         -\$539.43         \$532.55         \$539.43         \$532.55         \$539.43         \$532.55         \$539.43         \$530.00         \$539.43         \$532.55         \$539.43         \$530.00         \$539.43         \$532.55         \$539.43         \$539.43         \$539.43 | 3         2024*         Var.         2023         2024*         Var.         2023         2024*           52         6         56         0         -56         52         0           77,000.00         \$1,425,000.00         \$248,000.00         \$1,274,450.00         \$0.00         -\$1,274,450.00         \$1,299,000.00         \$0.00           77,33         \$552.12         -\$15.61         \$540.59         \$0.00         -\$540.59         \$521.17         \$0.00           1%         48.88%         -5.83%         43.60%         0.00%         -43.60%         46.79%         0.00%           2.05         0.22         2.29         0.00         -2.29         2.14         0.00           3         2024*         Var.         2023         2024*         Var.         2023         2024*           113         11         147         0         -147         107         0         10,000.00         \$1,275,000.00         \$1,105,000.00         \$0.00         -\$1,105,000.00         \$1,009,000.00         \$0.00         -\$239.43         \$532.55         \$0.00           .97         \$575.00         \$23.03         \$539.43         \$0.00         -\$1,105,000.00         \$1,009,000.00         \$1,009,000.00 | 3         2024*         Var.         2023         2024*         Var.         2029         200.00         -\$1,274,450.00         \$1,299,000.00         \$0.00         -\$1,299,000.00         \$0.00         -\$1,299,000.00         \$0.00         -\$1,299,000.00         \$0.00         -\$1,299,000.00         \$0.00         -\$1,299,000.00         \$0.00         -\$1,299,000.00         \$0.00         -\$1,299,000.00         \$0.00         -\$21,17         \$0.00         -\$21,17         \$0.00         -\$21,17         \$0.00         -\$21,17         \$0.00         -\$21,17         \$0.00         -\$21,17         \$0.00         -\$21,17         \$0.00         -\$21,17         \$0.00         -\$21,17         \$0.00         -\$21,17         \$0.00         -\$21,17         \$0.00         -\$21,14         \$0.00         -\$21,14         \$0.00         -\$21,14         \$0.00         -\$0.00         \$0.00         \$0.00         \$0.00         \$0.00         \$0.00         \$0.00         \$0.00         \$0.00         \$0.00         \$0. |        | 1               |