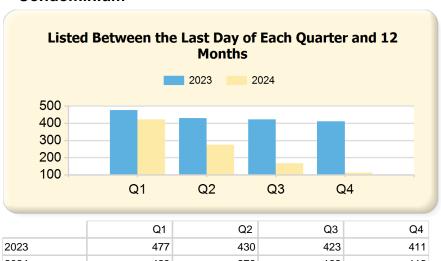

### 2024 vs. 2023 Per Quarter

Prepared by Ryan Cook on Friday, March 29, 2024

|            | Q1                                                            |                                                                                                                                                                                                                                     |                                                                                                                                                                                                                                                                                                                                                                                                                                                                                                                                                                                                                                                                                                                             | Q2                                                                                                                                                                                                                                                                                                                                                                                                                                                                                                                                                                                                                                                                                                                                                                                                                                                                                                                                                                 |                                                                                                                                                                                                                                                                                                                                                                                                                                                                                                                                                                                                                                                                                                                                                                                                                                                                                                                                                                                                                                                                                                                                                                                                        |                                                                                                                                                                                                                                                                                                                                                                                                                                                                                                                                                                                                                                                                                                                                                                                                                                                                                                                                                                                                                                                                                                                                                                                               | Q3                                                                                                                                                                                                                                                                                                                                                                                                                                                                                                                                                                                                                                                                                                                                                                                                                                                                                                                                                                                                                                                                                                                                                                                                                                                             |                                                                                                                                                                                                                                                                                                                                                                                                                                                                                                                                                                                                                                                                                                                                                                                                                                                                                                                                                                                                                                                                                                                                                                                                                                                         |                                                                                                                                                                                                                                                                                                                                                                                                                                                                                                                                                                                                                                                                                                                                                                                                                                                                                                                                                                                                                                                                                                                                                                                                                                                                                                                                                                             | Q4     |                 |
|------------|---------------------------------------------------------------|-------------------------------------------------------------------------------------------------------------------------------------------------------------------------------------------------------------------------------------|-----------------------------------------------------------------------------------------------------------------------------------------------------------------------------------------------------------------------------------------------------------------------------------------------------------------------------------------------------------------------------------------------------------------------------------------------------------------------------------------------------------------------------------------------------------------------------------------------------------------------------------------------------------------------------------------------------------------------------|--------------------------------------------------------------------------------------------------------------------------------------------------------------------------------------------------------------------------------------------------------------------------------------------------------------------------------------------------------------------------------------------------------------------------------------------------------------------------------------------------------------------------------------------------------------------------------------------------------------------------------------------------------------------------------------------------------------------------------------------------------------------------------------------------------------------------------------------------------------------------------------------------------------------------------------------------------------------|--------------------------------------------------------------------------------------------------------------------------------------------------------------------------------------------------------------------------------------------------------------------------------------------------------------------------------------------------------------------------------------------------------------------------------------------------------------------------------------------------------------------------------------------------------------------------------------------------------------------------------------------------------------------------------------------------------------------------------------------------------------------------------------------------------------------------------------------------------------------------------------------------------------------------------------------------------------------------------------------------------------------------------------------------------------------------------------------------------------------------------------------------------------------------------------------------------|-----------------------------------------------------------------------------------------------------------------------------------------------------------------------------------------------------------------------------------------------------------------------------------------------------------------------------------------------------------------------------------------------------------------------------------------------------------------------------------------------------------------------------------------------------------------------------------------------------------------------------------------------------------------------------------------------------------------------------------------------------------------------------------------------------------------------------------------------------------------------------------------------------------------------------------------------------------------------------------------------------------------------------------------------------------------------------------------------------------------------------------------------------------------------------------------------|----------------------------------------------------------------------------------------------------------------------------------------------------------------------------------------------------------------------------------------------------------------------------------------------------------------------------------------------------------------------------------------------------------------------------------------------------------------------------------------------------------------------------------------------------------------------------------------------------------------------------------------------------------------------------------------------------------------------------------------------------------------------------------------------------------------------------------------------------------------------------------------------------------------------------------------------------------------------------------------------------------------------------------------------------------------------------------------------------------------------------------------------------------------------------------------------------------------------------------------------------------------|---------------------------------------------------------------------------------------------------------------------------------------------------------------------------------------------------------------------------------------------------------------------------------------------------------------------------------------------------------------------------------------------------------------------------------------------------------------------------------------------------------------------------------------------------------------------------------------------------------------------------------------------------------------------------------------------------------------------------------------------------------------------------------------------------------------------------------------------------------------------------------------------------------------------------------------------------------------------------------------------------------------------------------------------------------------------------------------------------------------------------------------------------------------------------------------------------------------------------------------------------------|-----------------------------------------------------------------------------------------------------------------------------------------------------------------------------------------------------------------------------------------------------------------------------------------------------------------------------------------------------------------------------------------------------------------------------------------------------------------------------------------------------------------------------------------------------------------------------------------------------------------------------------------------------------------------------------------------------------------------------------------------------------------------------------------------------------------------------------------------------------------------------------------------------------------------------------------------------------------------------------------------------------------------------------------------------------------------------------------------------------------------------------------------------------------------------------------------------------------------------------------------------------------------------------------------------------------------------------------------------------------------------|--------|-----------------|
| :3         | 2024*                                                         | Var.                                                                                                                                                                                                                                | 2023                                                                                                                                                                                                                                                                                                                                                                                                                                                                                                                                                                                                                                                                                                                        | 2024*                                                                                                                                                                                                                                                                                                                                                                                                                                                                                                                                                                                                                                                                                                                                                                                                                                                                                                                                                              | Var.                                                                                                                                                                                                                                                                                                                                                                                                                                                                                                                                                                                                                                                                                                                                                                                                                                                                                                                                                                                                                                                                                                                                                                                                   | 2023                                                                                                                                                                                                                                                                                                                                                                                                                                                                                                                                                                                                                                                                                                                                                                                                                                                                                                                                                                                                                                                                                                                                                                                          | 2024*                                                                                                                                                                                                                                                                                                                                                                                                                                                                                                                                                                                                                                                                                                                                                                                                                                                                                                                                                                                                                                                                                                                                                                                                                                                          | Var.                                                                                                                                                                                                                                                                                                                                                                                                                                                                                                                                                                                                                                                                                                                                                                                                                                                                                                                                                                                                                                                                                                                                                                                                                                                    | 2023                                                                                                                                                                                                                                                                                                                                                                                                                                                                                                                                                                                                                                                                                                                                                                                                                                                                                                                                                                                                                                                                                                                                                                                                                                                                                                                                                                        | 2024*  | Var.            |
|            | 52                                                            | 6                                                                                                                                                                                                                                   | 56                                                                                                                                                                                                                                                                                                                                                                                                                                                                                                                                                                                                                                                                                                                          | 0                                                                                                                                                                                                                                                                                                                                                                                                                                                                                                                                                                                                                                                                                                                                                                                                                                                                                                                                                                  | -56                                                                                                                                                                                                                                                                                                                                                                                                                                                                                                                                                                                                                                                                                                                                                                                                                                                                                                                                                                                                                                                                                                                                                                                                    | 52                                                                                                                                                                                                                                                                                                                                                                                                                                                                                                                                                                                                                                                                                                                                                                                                                                                                                                                                                                                                                                                                                                                                                                                            | 0                                                                                                                                                                                                                                                                                                                                                                                                                                                                                                                                                                                                                                                                                                                                                                                                                                                                                                                                                                                                                                                                                                                                                                                                                                                              | -52                                                                                                                                                                                                                                                                                                                                                                                                                                                                                                                                                                                                                                                                                                                                                                                                                                                                                                                                                                                                                                                                                                                                                                                                                                                     | 35                                                                                                                                                                                                                                                                                                                                                                                                                                                                                                                                                                                                                                                                                                                                                                                                                                                                                                                                                                                                                                                                                                                                                                                                                                                                                                                                                                          | 0      | -35             |
|            | 31                                                            | 10                                                                                                                                                                                                                                  | 30                                                                                                                                                                                                                                                                                                                                                                                                                                                                                                                                                                                                                                                                                                                          | 0                                                                                                                                                                                                                                                                                                                                                                                                                                                                                                                                                                                                                                                                                                                                                                                                                                                                                                                                                                  | -30                                                                                                                                                                                                                                                                                                                                                                                                                                                                                                                                                                                                                                                                                                                                                                                                                                                                                                                                                                                                                                                                                                                                                                                                    | 38                                                                                                                                                                                                                                                                                                                                                                                                                                                                                                                                                                                                                                                                                                                                                                                                                                                                                                                                                                                                                                                                                                                                                                                            | 0                                                                                                                                                                                                                                                                                                                                                                                                                                                                                                                                                                                                                                                                                                                                                                                                                                                                                                                                                                                                                                                                                                                                                                                                                                                              | -38                                                                                                                                                                                                                                                                                                                                                                                                                                                                                                                                                                                                                                                                                                                                                                                                                                                                                                                                                                                                                                                                                                                                                                                                                                                     | 74                                                                                                                                                                                                                                                                                                                                                                                                                                                                                                                                                                                                                                                                                                                                                                                                                                                                                                                                                                                                                                                                                                                                                                                                                                                                                                                                                                          | 0      | -74             |
| 77,000.00  | \$1,425,000.00                                                | \$248,000.00                                                                                                                                                                                                                        | \$1,274,450.00                                                                                                                                                                                                                                                                                                                                                                                                                                                                                                                                                                                                                                                                                                              | \$0.00                                                                                                                                                                                                                                                                                                                                                                                                                                                                                                                                                                                                                                                                                                                                                                                                                                                                                                                                                             | -\$1,274,450.00                                                                                                                                                                                                                                                                                                                                                                                                                                                                                                                                                                                                                                                                                                                                                                                                                                                                                                                                                                                                                                                                                                                                                                                        | \$1,299,000.00                                                                                                                                                                                                                                                                                                                                                                                                                                                                                                                                                                                                                                                                                                                                                                                                                                                                                                                                                                                                                                                                                                                                                                                | \$0.00                                                                                                                                                                                                                                                                                                                                                                                                                                                                                                                                                                                                                                                                                                                                                                                                                                                                                                                                                                                                                                                                                                                                                                                                                                                         | -\$1,299,000.00                                                                                                                                                                                                                                                                                                                                                                                                                                                                                                                                                                                                                                                                                                                                                                                                                                                                                                                                                                                                                                                                                                                                                                                                                                         | \$1,499,000.00                                                                                                                                                                                                                                                                                                                                                                                                                                                                                                                                                                                                                                                                                                                                                                                                                                                                                                                                                                                                                                                                                                                                                                                                                                                                                                                                                              | \$0.00 | -\$1,499,000.00 |
| 7.73       | \$552.12                                                      | -\$15.61                                                                                                                                                                                                                            | \$540.59                                                                                                                                                                                                                                                                                                                                                                                                                                                                                                                                                                                                                                                                                                                    | \$0.00                                                                                                                                                                                                                                                                                                                                                                                                                                                                                                                                                                                                                                                                                                                                                                                                                                                                                                                                                             | -\$540.59                                                                                                                                                                                                                                                                                                                                                                                                                                                                                                                                                                                                                                                                                                                                                                                                                                                                                                                                                                                                                                                                                                                                                                                              | \$521.17                                                                                                                                                                                                                                                                                                                                                                                                                                                                                                                                                                                                                                                                                                                                                                                                                                                                                                                                                                                                                                                                                                                                                                                      | \$0.00                                                                                                                                                                                                                                                                                                                                                                                                                                                                                                                                                                                                                                                                                                                                                                                                                                                                                                                                                                                                                                                                                                                                                                                                                                                         | -\$521.17                                                                                                                                                                                                                                                                                                                                                                                                                                                                                                                                                                                                                                                                                                                                                                                                                                                                                                                                                                                                                                                                                                                                                                                                                                               | \$566.70                                                                                                                                                                                                                                                                                                                                                                                                                                                                                                                                                                                                                                                                                                                                                                                                                                                                                                                                                                                                                                                                                                                                                                                                                                                                                                                                                                    | \$0.00 | -\$566.70       |
| 1%         | 48.88%                                                        | -5.83%                                                                                                                                                                                                                              | 43.60%                                                                                                                                                                                                                                                                                                                                                                                                                                                                                                                                                                                                                                                                                                                      | 0.00%                                                                                                                                                                                                                                                                                                                                                                                                                                                                                                                                                                                                                                                                                                                                                                                                                                                                                                                                                              | -43.60%                                                                                                                                                                                                                                                                                                                                                                                                                                                                                                                                                                                                                                                                                                                                                                                                                                                                                                                                                                                                                                                                                                                                                                                                | 46.79%                                                                                                                                                                                                                                                                                                                                                                                                                                                                                                                                                                                                                                                                                                                                                                                                                                                                                                                                                                                                                                                                                                                                                                                        | 0.00%                                                                                                                                                                                                                                                                                                                                                                                                                                                                                                                                                                                                                                                                                                                                                                                                                                                                                                                                                                                                                                                                                                                                                                                                                                                          | -46.79%                                                                                                                                                                                                                                                                                                                                                                                                                                                                                                                                                                                                                                                                                                                                                                                                                                                                                                                                                                                                                                                                                                                                                                                                                                                 | 69.05%                                                                                                                                                                                                                                                                                                                                                                                                                                                                                                                                                                                                                                                                                                                                                                                                                                                                                                                                                                                                                                                                                                                                                                                                                                                                                                                                                                      | 0.00%  | -69.05%         |
| }          | 2.05                                                          | 0.22                                                                                                                                                                                                                                | 2.29                                                                                                                                                                                                                                                                                                                                                                                                                                                                                                                                                                                                                                                                                                                        | 0.00                                                                                                                                                                                                                                                                                                                                                                                                                                                                                                                                                                                                                                                                                                                                                                                                                                                                                                                                                               | -2.29                                                                                                                                                                                                                                                                                                                                                                                                                                                                                                                                                                                                                                                                                                                                                                                                                                                                                                                                                                                                                                                                                                                                                                                                  | 2.14                                                                                                                                                                                                                                                                                                                                                                                                                                                                                                                                                                                                                                                                                                                                                                                                                                                                                                                                                                                                                                                                                                                                                                                          | 0.00                                                                                                                                                                                                                                                                                                                                                                                                                                                                                                                                                                                                                                                                                                                                                                                                                                                                                                                                                                                                                                                                                                                                                                                                                                                           | -2.14                                                                                                                                                                                                                                                                                                                                                                                                                                                                                                                                                                                                                                                                                                                                                                                                                                                                                                                                                                                                                                                                                                                                                                                                                                                   | 1.45                                                                                                                                                                                                                                                                                                                                                                                                                                                                                                                                                                                                                                                                                                                                                                                                                                                                                                                                                                                                                                                                                                                                                                                                                                                                                                                                                                        | 0.00   | -1.45           |
|            | Q1                                                            |                                                                                                                                                                                                                                     |                                                                                                                                                                                                                                                                                                                                                                                                                                                                                                                                                                                                                                                                                                                             | Q2                                                                                                                                                                                                                                                                                                                                                                                                                                                                                                                                                                                                                                                                                                                                                                                                                                                                                                                                                                 |                                                                                                                                                                                                                                                                                                                                                                                                                                                                                                                                                                                                                                                                                                                                                                                                                                                                                                                                                                                                                                                                                                                                                                                                        |                                                                                                                                                                                                                                                                                                                                                                                                                                                                                                                                                                                                                                                                                                                                                                                                                                                                                                                                                                                                                                                                                                                                                                                               | Q3                                                                                                                                                                                                                                                                                                                                                                                                                                                                                                                                                                                                                                                                                                                                                                                                                                                                                                                                                                                                                                                                                                                                                                                                                                                             |                                                                                                                                                                                                                                                                                                                                                                                                                                                                                                                                                                                                                                                                                                                                                                                                                                                                                                                                                                                                                                                                                                                                                                                                                                                         |                                                                                                                                                                                                                                                                                                                                                                                                                                                                                                                                                                                                                                                                                                                                                                                                                                                                                                                                                                                                                                                                                                                                                                                                                                                                                                                                                                             | Q4     |                 |
| 3          | 2024*                                                         | Var.                                                                                                                                                                                                                                | 2023                                                                                                                                                                                                                                                                                                                                                                                                                                                                                                                                                                                                                                                                                                                        | 2024*                                                                                                                                                                                                                                                                                                                                                                                                                                                                                                                                                                                                                                                                                                                                                                                                                                                                                                                                                              | Var.                                                                                                                                                                                                                                                                                                                                                                                                                                                                                                                                                                                                                                                                                                                                                                                                                                                                                                                                                                                                                                                                                                                                                                                                   | 2023                                                                                                                                                                                                                                                                                                                                                                                                                                                                                                                                                                                                                                                                                                                                                                                                                                                                                                                                                                                                                                                                                                                                                                                          | 2024*                                                                                                                                                                                                                                                                                                                                                                                                                                                                                                                                                                                                                                                                                                                                                                                                                                                                                                                                                                                                                                                                                                                                                                                                                                                          | Var.                                                                                                                                                                                                                                                                                                                                                                                                                                                                                                                                                                                                                                                                                                                                                                                                                                                                                                                                                                                                                                                                                                                                                                                                                                                    | 2023                                                                                                                                                                                                                                                                                                                                                                                                                                                                                                                                                                                                                                                                                                                                                                                                                                                                                                                                                                                                                                                                                                                                                                                                                                                                                                                                                                        | 2024*  | Var.            |
|            | 113                                                           | 11                                                                                                                                                                                                                                  | 147                                                                                                                                                                                                                                                                                                                                                                                                                                                                                                                                                                                                                                                                                                                         | 0                                                                                                                                                                                                                                                                                                                                                                                                                                                                                                                                                                                                                                                                                                                                                                                                                                                                                                                                                                  | -147                                                                                                                                                                                                                                                                                                                                                                                                                                                                                                                                                                                                                                                                                                                                                                                                                                                                                                                                                                                                                                                                                                                                                                                                   | 107                                                                                                                                                                                                                                                                                                                                                                                                                                                                                                                                                                                                                                                                                                                                                                                                                                                                                                                                                                                                                                                                                                                                                                                           | 0                                                                                                                                                                                                                                                                                                                                                                                                                                                                                                                                                                                                                                                                                                                                                                                                                                                                                                                                                                                                                                                                                                                                                                                                                                                              | -107                                                                                                                                                                                                                                                                                                                                                                                                                                                                                                                                                                                                                                                                                                                                                                                                                                                                                                                                                                                                                                                                                                                                                                                                                                                    | 55                                                                                                                                                                                                                                                                                                                                                                                                                                                                                                                                                                                                                                                                                                                                                                                                                                                                                                                                                                                                                                                                                                                                                                                                                                                                                                                                                                          | 0      | -55             |
| .10,000.00 | \$1,275,000.00                                                | \$165,000.00                                                                                                                                                                                                                        | \$1,105,000.00                                                                                                                                                                                                                                                                                                                                                                                                                                                                                                                                                                                                                                                                                                              | \$0.00                                                                                                                                                                                                                                                                                                                                                                                                                                                                                                                                                                                                                                                                                                                                                                                                                                                                                                                                                             | -\$1,105,000.00                                                                                                                                                                                                                                                                                                                                                                                                                                                                                                                                                                                                                                                                                                                                                                                                                                                                                                                                                                                                                                                                                                                                                                                        | \$1,099,900.00                                                                                                                                                                                                                                                                                                                                                                                                                                                                                                                                                                                                                                                                                                                                                                                                                                                                                                                                                                                                                                                                                                                                                                                | \$0.00                                                                                                                                                                                                                                                                                                                                                                                                                                                                                                                                                                                                                                                                                                                                                                                                                                                                                                                                                                                                                                                                                                                                                                                                                                                         | -\$1,099,900.00                                                                                                                                                                                                                                                                                                                                                                                                                                                                                                                                                                                                                                                                                                                                                                                                                                                                                                                                                                                                                                                                                                                                                                                                                                         | \$1,275,000.00                                                                                                                                                                                                                                                                                                                                                                                                                                                                                                                                                                                                                                                                                                                                                                                                                                                                                                                                                                                                                                                                                                                                                                                                                                                                                                                                                              | \$0.00 | -\$1,275,000.00 |
| 1.97       | \$575.00                                                      | \$23.03                                                                                                                                                                                                                             | \$539.43                                                                                                                                                                                                                                                                                                                                                                                                                                                                                                                                                                                                                                                                                                                    | \$0.00                                                                                                                                                                                                                                                                                                                                                                                                                                                                                                                                                                                                                                                                                                                                                                                                                                                                                                                                                             | -\$539.43                                                                                                                                                                                                                                                                                                                                                                                                                                                                                                                                                                                                                                                                                                                                                                                                                                                                                                                                                                                                                                                                                                                                                                                              | \$532.55                                                                                                                                                                                                                                                                                                                                                                                                                                                                                                                                                                                                                                                                                                                                                                                                                                                                                                                                                                                                                                                                                                                                                                                      | \$0.00                                                                                                                                                                                                                                                                                                                                                                                                                                                                                                                                                                                                                                                                                                                                                                                                                                                                                                                                                                                                                                                                                                                                                                                                                                                         | -\$532.55                                                                                                                                                                                                                                                                                                                                                                                                                                                                                                                                                                                                                                                                                                                                                                                                                                                                                                                                                                                                                                                                                                                                                                                                                                               | \$555.56                                                                                                                                                                                                                                                                                                                                                                                                                                                                                                                                                                                                                                                                                                                                                                                                                                                                                                                                                                                                                                                                                                                                                                                                                                                                                                                                                                    | \$0.00 | -\$555.56       |
|            | Q1                                                            |                                                                                                                                                                                                                                     |                                                                                                                                                                                                                                                                                                                                                                                                                                                                                                                                                                                                                                                                                                                             | Q2                                                                                                                                                                                                                                                                                                                                                                                                                                                                                                                                                                                                                                                                                                                                                                                                                                                                                                                                                                 |                                                                                                                                                                                                                                                                                                                                                                                                                                                                                                                                                                                                                                                                                                                                                                                                                                                                                                                                                                                                                                                                                                                                                                                                        |                                                                                                                                                                                                                                                                                                                                                                                                                                                                                                                                                                                                                                                                                                                                                                                                                                                                                                                                                                                                                                                                                                                                                                                               | Q3                                                                                                                                                                                                                                                                                                                                                                                                                                                                                                                                                                                                                                                                                                                                                                                                                                                                                                                                                                                                                                                                                                                                                                                                                                                             |                                                                                                                                                                                                                                                                                                                                                                                                                                                                                                                                                                                                                                                                                                                                                                                                                                                                                                                                                                                                                                                                                                                                                                                                                                                         |                                                                                                                                                                                                                                                                                                                                                                                                                                                                                                                                                                                                                                                                                                                                                                                                                                                                                                                                                                                                                                                                                                                                                                                                                                                                                                                                                                             | Q4     |                 |
| 3          | 2024*                                                         | Var.                                                                                                                                                                                                                                | 2023                                                                                                                                                                                                                                                                                                                                                                                                                                                                                                                                                                                                                                                                                                                        | 2024*                                                                                                                                                                                                                                                                                                                                                                                                                                                                                                                                                                                                                                                                                                                                                                                                                                                                                                                                                              | Var.                                                                                                                                                                                                                                                                                                                                                                                                                                                                                                                                                                                                                                                                                                                                                                                                                                                                                                                                                                                                                                                                                                                                                                                                   | 2023                                                                                                                                                                                                                                                                                                                                                                                                                                                                                                                                                                                                                                                                                                                                                                                                                                                                                                                                                                                                                                                                                                                                                                                          | 2024*                                                                                                                                                                                                                                                                                                                                                                                                                                                                                                                                                                                                                                                                                                                                                                                                                                                                                                                                                                                                                                                                                                                                                                                                                                                          | Var.                                                                                                                                                                                                                                                                                                                                                                                                                                                                                                                                                                                                                                                                                                                                                                                                                                                                                                                                                                                                                                                                                                                                                                                                                                                    | 2023                                                                                                                                                                                                                                                                                                                                                                                                                                                                                                                                                                                                                                                                                                                                                                                                                                                                                                                                                                                                                                                                                                                                                                                                                                                                                                                                                                        | 2024*  | Var.            |
|            | 18                                                            | -5                                                                                                                                                                                                                                  | 25                                                                                                                                                                                                                                                                                                                                                                                                                                                                                                                                                                                                                                                                                                                          | 0                                                                                                                                                                                                                                                                                                                                                                                                                                                                                                                                                                                                                                                                                                                                                                                                                                                                                                                                                                  | -25                                                                                                                                                                                                                                                                                                                                                                                                                                                                                                                                                                                                                                                                                                                                                                                                                                                                                                                                                                                                                                                                                                                                                                                                    | 15                                                                                                                                                                                                                                                                                                                                                                                                                                                                                                                                                                                                                                                                                                                                                                                                                                                                                                                                                                                                                                                                                                                                                                                            | 0                                                                                                                                                                                                                                                                                                                                                                                                                                                                                                                                                                                                                                                                                                                                                                                                                                                                                                                                                                                                                                                                                                                                                                                                                                                              | -15                                                                                                                                                                                                                                                                                                                                                                                                                                                                                                                                                                                                                                                                                                                                                                                                                                                                                                                                                                                                                                                                                                                                                                                                                                                     | 7                                                                                                                                                                                                                                                                                                                                                                                                                                                                                                                                                                                                                                                                                                                                                                                                                                                                                                                                                                                                                                                                                                                                                                                                                                                                                                                                                                           | 0      | -7              |
| 549,000.00 | \$1,538,900.00                                                | -\$10,100.00                                                                                                                                                                                                                        | \$1,098,000.00                                                                                                                                                                                                                                                                                                                                                                                                                                                                                                                                                                                                                                                                                                              | \$0.00                                                                                                                                                                                                                                                                                                                                                                                                                                                                                                                                                                                                                                                                                                                                                                                                                                                                                                                                                             | -\$1,098,000.00                                                                                                                                                                                                                                                                                                                                                                                                                                                                                                                                                                                                                                                                                                                                                                                                                                                                                                                                                                                                                                                                                                                                                                                        | \$1,150,000.00                                                                                                                                                                                                                                                                                                                                                                                                                                                                                                                                                                                                                                                                                                                                                                                                                                                                                                                                                                                                                                                                                                                                                                                | \$0.00                                                                                                                                                                                                                                                                                                                                                                                                                                                                                                                                                                                                                                                                                                                                                                                                                                                                                                                                                                                                                                                                                                                                                                                                                                                         | -\$1,150,000.00                                                                                                                                                                                                                                                                                                                                                                                                                                                                                                                                                                                                                                                                                                                                                                                                                                                                                                                                                                                                                                                                                                                                                                                                                                         | \$1,345,000.00                                                                                                                                                                                                                                                                                                                                                                                                                                                                                                                                                                                                                                                                                                                                                                                                                                                                                                                                                                                                                                                                                                                                                                                                                                                                                                                                                              | \$0.00 | -\$1,345,000.00 |
| 8.68       | \$556.74                                                      | -\$21.94                                                                                                                                                                                                                            | \$556.02                                                                                                                                                                                                                                                                                                                                                                                                                                                                                                                                                                                                                                                                                                                    | \$0.00                                                                                                                                                                                                                                                                                                                                                                                                                                                                                                                                                                                                                                                                                                                                                                                                                                                                                                                                                             | -\$556.02                                                                                                                                                                                                                                                                                                                                                                                                                                                                                                                                                                                                                                                                                                                                                                                                                                                                                                                                                                                                                                                                                                                                                                                              | \$496.19                                                                                                                                                                                                                                                                                                                                                                                                                                                                                                                                                                                                                                                                                                                                                                                                                                                                                                                                                                                                                                                                                                                                                                                      | \$0.00                                                                                                                                                                                                                                                                                                                                                                                                                                                                                                                                                                                                                                                                                                                                                                                                                                                                                                                                                                                                                                                                                                                                                                                                                                                         | -\$496.19                                                                                                                                                                                                                                                                                                                                                                                                                                                                                                                                                                                                                                                                                                                                                                                                                                                                                                                                                                                                                                                                                                                                                                                                                                               | \$548.98                                                                                                                                                                                                                                                                                                                                                                                                                                                                                                                                                                                                                                                                                                                                                                                                                                                                                                                                                                                                                                                                                                                                                                                                                                                                                                                                                                    | \$0.00 | -\$548.98       |
|            | Q1                                                            |                                                                                                                                                                                                                                     |                                                                                                                                                                                                                                                                                                                                                                                                                                                                                                                                                                                                                                                                                                                             | Q2                                                                                                                                                                                                                                                                                                                                                                                                                                                                                                                                                                                                                                                                                                                                                                                                                                                                                                                                                                 |                                                                                                                                                                                                                                                                                                                                                                                                                                                                                                                                                                                                                                                                                                                                                                                                                                                                                                                                                                                                                                                                                                                                                                                                        |                                                                                                                                                                                                                                                                                                                                                                                                                                                                                                                                                                                                                                                                                                                                                                                                                                                                                                                                                                                                                                                                                                                                                                                               | Q3                                                                                                                                                                                                                                                                                                                                                                                                                                                                                                                                                                                                                                                                                                                                                                                                                                                                                                                                                                                                                                                                                                                                                                                                                                                             |                                                                                                                                                                                                                                                                                                                                                                                                                                                                                                                                                                                                                                                                                                                                                                                                                                                                                                                                                                                                                                                                                                                                                                                                                                                         |                                                                                                                                                                                                                                                                                                                                                                                                                                                                                                                                                                                                                                                                                                                                                                                                                                                                                                                                                                                                                                                                                                                                                                                                                                                                                                                                                                             | Q4     |                 |
| :3         | 2024*                                                         | Var.                                                                                                                                                                                                                                | 2023                                                                                                                                                                                                                                                                                                                                                                                                                                                                                                                                                                                                                                                                                                                        | 2024*                                                                                                                                                                                                                                                                                                                                                                                                                                                                                                                                                                                                                                                                                                                                                                                                                                                                                                                                                              | Var.                                                                                                                                                                                                                                                                                                                                                                                                                                                                                                                                                                                                                                                                                                                                                                                                                                                                                                                                                                                                                                                                                                                                                                                                   | 2023                                                                                                                                                                                                                                                                                                                                                                                                                                                                                                                                                                                                                                                                                                                                                                                                                                                                                                                                                                                                                                                                                                                                                                                          | 2024*                                                                                                                                                                                                                                                                                                                                                                                                                                                                                                                                                                                                                                                                                                                                                                                                                                                                                                                                                                                                                                                                                                                                                                                                                                                          | Var.                                                                                                                                                                                                                                                                                                                                                                                                                                                                                                                                                                                                                                                                                                                                                                                                                                                                                                                                                                                                                                                                                                                                                                                                                                                    | 2023                                                                                                                                                                                                                                                                                                                                                                                                                                                                                                                                                                                                                                                                                                                                                                                                                                                                                                                                                                                                                                                                                                                                                                                                                                                                                                                                                                        | 2024*  | Var.            |
|            | 81                                                            | 8                                                                                                                                                                                                                                   | 113                                                                                                                                                                                                                                                                                                                                                                                                                                                                                                                                                                                                                                                                                                                         | 0                                                                                                                                                                                                                                                                                                                                                                                                                                                                                                                                                                                                                                                                                                                                                                                                                                                                                                                                                                  | -113                                                                                                                                                                                                                                                                                                                                                                                                                                                                                                                                                                                                                                                                                                                                                                                                                                                                                                                                                                                                                                                                                                                                                                                                   | 89                                                                                                                                                                                                                                                                                                                                                                                                                                                                                                                                                                                                                                                                                                                                                                                                                                                                                                                                                                                                                                                                                                                                                                                            | 0                                                                                                                                                                                                                                                                                                                                                                                                                                                                                                                                                                                                                                                                                                                                                                                                                                                                                                                                                                                                                                                                                                                                                                                                                                                              | -89                                                                                                                                                                                                                                                                                                                                                                                                                                                                                                                                                                                                                                                                                                                                                                                                                                                                                                                                                                                                                                                                                                                                                                                                                                                     | 46                                                                                                                                                                                                                                                                                                                                                                                                                                                                                                                                                                                                                                                                                                                                                                                                                                                                                                                                                                                                                                                                                                                                                                                                                                                                                                                                                                          | 0      | -46             |
| 069,000.00 | \$1,195,000.00                                                | \$126,000.00                                                                                                                                                                                                                        | \$1,085,000.00                                                                                                                                                                                                                                                                                                                                                                                                                                                                                                                                                                                                                                                                                                              | \$0.00                                                                                                                                                                                                                                                                                                                                                                                                                                                                                                                                                                                                                                                                                                                                                                                                                                                                                                                                                             | -\$1,085,000.00                                                                                                                                                                                                                                                                                                                                                                                                                                                                                                                                                                                                                                                                                                                                                                                                                                                                                                                                                                                                                                                                                                                                                                                        | \$879,000.00                                                                                                                                                                                                                                                                                                                                                                                                                                                                                                                                                                                                                                                                                                                                                                                                                                                                                                                                                                                                                                                                                                                                                                                  | \$0.00                                                                                                                                                                                                                                                                                                                                                                                                                                                                                                                                                                                                                                                                                                                                                                                                                                                                                                                                                                                                                                                                                                                                                                                                                                                         | -\$879,000.00                                                                                                                                                                                                                                                                                                                                                                                                                                                                                                                                                                                                                                                                                                                                                                                                                                                                                                                                                                                                                                                                                                                                                                                                                                           | \$1,082,000.00                                                                                                                                                                                                                                                                                                                                                                                                                                                                                                                                                                                                                                                                                                                                                                                                                                                                                                                                                                                                                                                                                                                                                                                                                                                                                                                                                              | \$0.00 | -\$1,082,000.00 |
| 9.50       | \$566.86                                                      | \$47.36                                                                                                                                                                                                                             | \$540.86                                                                                                                                                                                                                                                                                                                                                                                                                                                                                                                                                                                                                                                                                                                    | \$0.00                                                                                                                                                                                                                                                                                                                                                                                                                                                                                                                                                                                                                                                                                                                                                                                                                                                                                                                                                             | -\$540.86                                                                                                                                                                                                                                                                                                                                                                                                                                                                                                                                                                                                                                                                                                                                                                                                                                                                                                                                                                                                                                                                                                                                                                                              | \$533.12                                                                                                                                                                                                                                                                                                                                                                                                                                                                                                                                                                                                                                                                                                                                                                                                                                                                                                                                                                                                                                                                                                                                                                                      | \$0.00                                                                                                                                                                                                                                                                                                                                                                                                                                                                                                                                                                                                                                                                                                                                                                                                                                                                                                                                                                                                                                                                                                                                                                                                                                                         | -\$533.12                                                                                                                                                                                                                                                                                                                                                                                                                                                                                                                                                                                                                                                                                                                                                                                                                                                                                                                                                                                                                                                                                                                                                                                                                                               | \$541.41                                                                                                                                                                                                                                                                                                                                                                                                                                                                                                                                                                                                                                                                                                                                                                                                                                                                                                                                                                                                                                                                                                                                                                                                                                                                                                                                                                    | \$0.00 | -\$541.41       |
|            | 12                                                            | -3                                                                                                                                                                                                                                  | 7                                                                                                                                                                                                                                                                                                                                                                                                                                                                                                                                                                                                                                                                                                                           | 0                                                                                                                                                                                                                                                                                                                                                                                                                                                                                                                                                                                                                                                                                                                                                                                                                                                                                                                                                                  | -7                                                                                                                                                                                                                                                                                                                                                                                                                                                                                                                                                                                                                                                                                                                                                                                                                                                                                                                                                                                                                                                                                                                                                                                                     | 12                                                                                                                                                                                                                                                                                                                                                                                                                                                                                                                                                                                                                                                                                                                                                                                                                                                                                                                                                                                                                                                                                                                                                                                            | 0                                                                                                                                                                                                                                                                                                                                                                                                                                                                                                                                                                                                                                                                                                                                                                                                                                                                                                                                                                                                                                                                                                                                                                                                                                                              | -12                                                                                                                                                                                                                                                                                                                                                                                                                                                                                                                                                                                                                                                                                                                                                                                                                                                                                                                                                                                                                                                                                                                                                                                                                                                     | 19                                                                                                                                                                                                                                                                                                                                                                                                                                                                                                                                                                                                                                                                                                                                                                                                                                                                                                                                                                                                                                                                                                                                                                                                                                                                                                                                                                          | 0      | -19             |
| 77777733   | 77,000.00 7.73 11% 3 10,000.0097 3 49,000.00 3.68 3 69,000.00 | 3 2024* 52 31 77,000.00 \$1,425,000.00 7.73 \$552.12 1% 48.88% 2.05  Q1 3 2024* 113 10,000.00 \$1,275,000.0097 \$575.00  Q1 3 2024* 18 49,000.00 \$1,538,900.00 3.68 \$556.74  Q1 3 2024* 81 69,000.00 \$1,195,000.00 0.50 \$566.86 | 33       2024*       Var.         52       6         31       10         77,000.00       \$1,425,000.00       \$248,000.00         7.73       \$552.12       -\$15.61         1%       48.88%       -5.83%         2.05       0.22         Q1         3       2024*       Var.         113       11         10,000.00       \$1,275,000.00       \$165,000.00         2.97       \$575.00       \$23.03         Q1         3       2024*       Var.         49,000.00       \$1,538,900.00       -\$10,100.00         3.68       \$556.74       -\$21.94         Q1         3       2024*       Var.         81       8         69,000.00       \$1,195,000.00       \$126,000.00         0.50       \$566.86       \$47.36 | 33       2024*       Var.       2023         52       6       56         31       10       30         77,000.00       \$1,425,000.00       \$248,000.00       \$1,274,450.00         7.73       \$552.12       -\$15.61       \$540.59         1%       48.88%       -5.83%       43.60%         2.05       0.22       2.29         Q1         3       2024*       Var.       2023         113       11       147         10,000.00       \$1,275,000.00       \$165,000.00       \$1,105,000.00         2.97       \$575.00       \$23.03       \$539.43         Q1         3       2024*       Var.       2023         49,000.00       \$1,538,900.00       -\$10,100.00       \$1,098,000.00         3.68       \$556.74       -\$21.94       \$556.02         Q1         3       2024*       Var.       2023         81       8       113         69,000.00       \$1,195,000.00       \$1,085,000.00         9.50       \$566.86       \$47.36       \$540.86 | 3         2024*         Var.         2023         2024*           52         6         56         0           77,000.00         \$1,425,000.00         \$248,000.00         \$1,274,450.00         \$0.00           77,000.00         \$1,274,450.00         \$0.00         \$0.00           77,73         \$552.12         -\$15.61         \$540.59         \$0.00           19%         48.88%         -5.83%         43.60%         0.00%           2.05         0.22         2.29         0.00           3         2024*         Var.         2023         2024*           113         11         147         0         14,105,000.00         \$0.00           1.97         \$575.00         \$23.03         \$539.43         \$0.00           29         223.03         \$539.43         \$0.00           3         2024*         Var.         2023         2024*           49,000.00         \$1,538,900.00         -\$10,100.00         \$1,098,000.00         \$0.00           36.68         \$556.74         -\$21.94         \$556.02         \$0.00           49,000.00         \$1,195,000.00         \$1,095,000.00         \$1,095,000.00         \$1,095,000.00         \$1,095,000.00 | 3         2024*         Var.         2023         2024*         Var.           52         6         56         0         -56           31         10         30         0         -30           77,000.00         \$1,425,000.00         \$248,000.00         \$1,274,450.00         \$0.00         -\$1,274,450.00           7.73         \$552.12         -\$15.61         \$540.59         \$0.00         -\$540.59           1%         48.88%         -5.83%         43.60%         0.00%         -43.60%           2.05         0.22         2.29         0.00         -2.29           3         2024*         Var.         2023         2024*         Var.           113         11         147         0         -147           10,000.00         \$1,275,000.00         \$165,000.00         \$1,105,000.00         \$0.00         -\$1,105,000.00           .97         \$575.00         \$23.03         \$539.43         \$0.00         -\$539.43           49,000.00         \$1,538,900.00         -\$10,100.00         \$1,098,000.00         \$0.00         -\$1,098,000.00           3.68         \$556.74         -\$21.94         \$556.02         \$0.00         -\$556.02 | 33         2024*         Var.         2023         2024*         Var.         2023           52         6         56         0         -56         52           77,000.00         \$1,425,000.00         \$248,000.00         \$1,274,450.00         \$0.00         -\$1,274,450.00         \$1,299,000.00           773         \$552.12         -\$15.61         \$540.59         \$0.00         -\$540.59         \$521.17           16%         48.88%         -5.83%         43.60%         0.00%         -43.60%         46.79%           2.05         0.22         2.29         0.00         -2.29         2.14           3         2024*         Var.         2023         2024*         Var.         2023           113         11         147         0         -147         107         107         107         107         100         -\$1,05,000.00         \$1,099,000.00         \$539.43         \$532.55         \$539.43         \$530.00         -\$539.43         \$532.55         \$539.43         \$532.55         \$539.43         \$532.55         \$539.43         \$530.00         \$539.43         \$532.55         \$539.43         \$530.00         \$539.43         \$532.55         \$539.43         \$539.43         \$539.43 | 3         2024*         Var.         2023         2024*         Var.         2023         2024*           52         6         56         0         -56         52         0           77,000.00         \$1,425,000.00         \$248,000.00         \$1,274,450.00         \$0.00         -\$1,274,450.00         \$1,299,000.00         \$0.00           77,33         \$552.12         -\$15.61         \$540.59         \$0.00         -\$540.59         \$521.17         \$0.00           1%         48.88%         -5.83%         43.60%         0.00%         -43.60%         46.79%         0.00%           2.05         0.22         2.29         0.00         -2.29         2.14         0.00           3         2024*         Var.         2023         2024*         Var.         2023         2024*           113         11         147         0         -147         107         0         10,000.00         \$1,275,000.00         \$1,105,000.00         \$0.00         -\$1,105,000.00         \$1,009,000.00         \$0.00         -\$239.43         \$532.55         \$0.00           .97         \$575.00         \$23.03         \$539.43         \$0.00         -\$1,105,000.00         \$1,009,000.00         \$1,009,000.00 | 3         2024*         Var.         2023         2024*         Var.         2029         200.00         -\$1,274,450.00         \$1,299,000.00         \$0.00         -\$1,299,000.00         \$0.00         -\$1,299,000.00         \$0.00         -\$1,299,000.00         \$0.00         -\$1,299,000.00         \$0.00         -\$1,299,000.00         \$0.00         -\$1,299,000.00         \$0.00         -\$1,299,000.00         \$0.00         -\$21,17         \$0.00         -\$21,17         \$0.00         -\$21,17         \$0.00         -\$21,17         \$0.00         -\$21,17         \$0.00         -\$21,17         \$0.00         -\$21,17         \$0.00         -\$21,17         \$0.00         -\$21,17         \$0.00         -\$21,17         \$0.00         -\$21,17         \$0.00         -\$21,14         \$0.00         -\$21,14         \$0.00         -\$21,14         \$0.00         -\$0.00         \$0.00         \$0.00         \$0.00         \$0.00         \$0.00         \$0.00         \$0.00         \$0.00         \$0.00         \$0. |        | 1               |