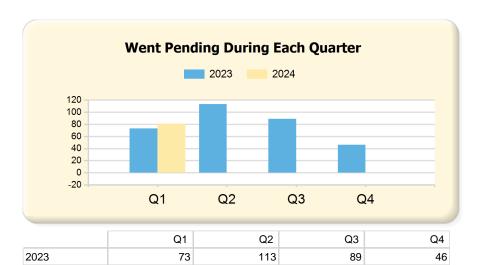

### 2024 vs. 2023 Per Quarter

Prepared by Ryan Cook on Friday, March 29, 2024

|            | Q1                                                            |                                                                                                                                                                                                                                     |                                                                                                                                                                                                                                                                                                                                                                                                                                                                                                                                                                                                                                                                                                                             | Q2                                                                                                                                                                                                                                                                                                                                                                                                                                                                                                                                                                                                                                                                                                                                                                                                                                                                                                                                                                 |                                                                                                                                                                                                                                                                                                                                                                                                                                                                                                                                                                                                                                                                                                                                                                                                                                                                                                                                                                                                                                                                                                                                                                                                        |                                                                                                                                                                                                                                                                                                                                                                                                                                                                                                                                                                                                                                                                                                                                                                                                                                                                                                                                                                                                                                                                                                                                                                                               | Q3                                                                                                                                                                                                                                                                                                                                                                                                                                                                                                                                                                                                                                                                                                                                                                                                                                                                                                                                                                                                                                                                                                                                                                                                                                                             |                                                                                                                                                                                                                                                                                                                                                                                                                                                                                                                                                                                                                                                                                                                                                                                                                                                                                                                                                                                                                                                                                                                                                                                                                                                         |                                                                                                                                                                                                                                                                                                                                                                                                                                                                                                                                                                                                                                                                                                                                                                                                                                                                                                                                                                                                                                                                                                                                                                                                                                                                                                                                                                             | Q4     |                 |
|------------|---------------------------------------------------------------|-------------------------------------------------------------------------------------------------------------------------------------------------------------------------------------------------------------------------------------|-----------------------------------------------------------------------------------------------------------------------------------------------------------------------------------------------------------------------------------------------------------------------------------------------------------------------------------------------------------------------------------------------------------------------------------------------------------------------------------------------------------------------------------------------------------------------------------------------------------------------------------------------------------------------------------------------------------------------------|--------------------------------------------------------------------------------------------------------------------------------------------------------------------------------------------------------------------------------------------------------------------------------------------------------------------------------------------------------------------------------------------------------------------------------------------------------------------------------------------------------------------------------------------------------------------------------------------------------------------------------------------------------------------------------------------------------------------------------------------------------------------------------------------------------------------------------------------------------------------------------------------------------------------------------------------------------------------|--------------------------------------------------------------------------------------------------------------------------------------------------------------------------------------------------------------------------------------------------------------------------------------------------------------------------------------------------------------------------------------------------------------------------------------------------------------------------------------------------------------------------------------------------------------------------------------------------------------------------------------------------------------------------------------------------------------------------------------------------------------------------------------------------------------------------------------------------------------------------------------------------------------------------------------------------------------------------------------------------------------------------------------------------------------------------------------------------------------------------------------------------------------------------------------------------------|-----------------------------------------------------------------------------------------------------------------------------------------------------------------------------------------------------------------------------------------------------------------------------------------------------------------------------------------------------------------------------------------------------------------------------------------------------------------------------------------------------------------------------------------------------------------------------------------------------------------------------------------------------------------------------------------------------------------------------------------------------------------------------------------------------------------------------------------------------------------------------------------------------------------------------------------------------------------------------------------------------------------------------------------------------------------------------------------------------------------------------------------------------------------------------------------------|----------------------------------------------------------------------------------------------------------------------------------------------------------------------------------------------------------------------------------------------------------------------------------------------------------------------------------------------------------------------------------------------------------------------------------------------------------------------------------------------------------------------------------------------------------------------------------------------------------------------------------------------------------------------------------------------------------------------------------------------------------------------------------------------------------------------------------------------------------------------------------------------------------------------------------------------------------------------------------------------------------------------------------------------------------------------------------------------------------------------------------------------------------------------------------------------------------------------------------------------------------------|---------------------------------------------------------------------------------------------------------------------------------------------------------------------------------------------------------------------------------------------------------------------------------------------------------------------------------------------------------------------------------------------------------------------------------------------------------------------------------------------------------------------------------------------------------------------------------------------------------------------------------------------------------------------------------------------------------------------------------------------------------------------------------------------------------------------------------------------------------------------------------------------------------------------------------------------------------------------------------------------------------------------------------------------------------------------------------------------------------------------------------------------------------------------------------------------------------------------------------------------------------|-----------------------------------------------------------------------------------------------------------------------------------------------------------------------------------------------------------------------------------------------------------------------------------------------------------------------------------------------------------------------------------------------------------------------------------------------------------------------------------------------------------------------------------------------------------------------------------------------------------------------------------------------------------------------------------------------------------------------------------------------------------------------------------------------------------------------------------------------------------------------------------------------------------------------------------------------------------------------------------------------------------------------------------------------------------------------------------------------------------------------------------------------------------------------------------------------------------------------------------------------------------------------------------------------------------------------------------------------------------------------------|--------|-----------------|
| :3         | 2024*                                                         | Var.                                                                                                                                                                                                                                | 2023                                                                                                                                                                                                                                                                                                                                                                                                                                                                                                                                                                                                                                                                                                                        | 2024*                                                                                                                                                                                                                                                                                                                                                                                                                                                                                                                                                                                                                                                                                                                                                                                                                                                                                                                                                              | Var.                                                                                                                                                                                                                                                                                                                                                                                                                                                                                                                                                                                                                                                                                                                                                                                                                                                                                                                                                                                                                                                                                                                                                                                                   | 2023                                                                                                                                                                                                                                                                                                                                                                                                                                                                                                                                                                                                                                                                                                                                                                                                                                                                                                                                                                                                                                                                                                                                                                                          | 2024*                                                                                                                                                                                                                                                                                                                                                                                                                                                                                                                                                                                                                                                                                                                                                                                                                                                                                                                                                                                                                                                                                                                                                                                                                                                          | Var.                                                                                                                                                                                                                                                                                                                                                                                                                                                                                                                                                                                                                                                                                                                                                                                                                                                                                                                                                                                                                                                                                                                                                                                                                                                    | 2023                                                                                                                                                                                                                                                                                                                                                                                                                                                                                                                                                                                                                                                                                                                                                                                                                                                                                                                                                                                                                                                                                                                                                                                                                                                                                                                                                                        | 2024*  | Var.            |
|            | 52                                                            | 6                                                                                                                                                                                                                                   | 56                                                                                                                                                                                                                                                                                                                                                                                                                                                                                                                                                                                                                                                                                                                          | 0                                                                                                                                                                                                                                                                                                                                                                                                                                                                                                                                                                                                                                                                                                                                                                                                                                                                                                                                                                  | -56                                                                                                                                                                                                                                                                                                                                                                                                                                                                                                                                                                                                                                                                                                                                                                                                                                                                                                                                                                                                                                                                                                                                                                                                    | 52                                                                                                                                                                                                                                                                                                                                                                                                                                                                                                                                                                                                                                                                                                                                                                                                                                                                                                                                                                                                                                                                                                                                                                                            | 0                                                                                                                                                                                                                                                                                                                                                                                                                                                                                                                                                                                                                                                                                                                                                                                                                                                                                                                                                                                                                                                                                                                                                                                                                                                              | -52                                                                                                                                                                                                                                                                                                                                                                                                                                                                                                                                                                                                                                                                                                                                                                                                                                                                                                                                                                                                                                                                                                                                                                                                                                                     | 35                                                                                                                                                                                                                                                                                                                                                                                                                                                                                                                                                                                                                                                                                                                                                                                                                                                                                                                                                                                                                                                                                                                                                                                                                                                                                                                                                                          | 0      | -35             |
|            | 31                                                            | 10                                                                                                                                                                                                                                  | 30                                                                                                                                                                                                                                                                                                                                                                                                                                                                                                                                                                                                                                                                                                                          | 0                                                                                                                                                                                                                                                                                                                                                                                                                                                                                                                                                                                                                                                                                                                                                                                                                                                                                                                                                                  | -30                                                                                                                                                                                                                                                                                                                                                                                                                                                                                                                                                                                                                                                                                                                                                                                                                                                                                                                                                                                                                                                                                                                                                                                                    | 38                                                                                                                                                                                                                                                                                                                                                                                                                                                                                                                                                                                                                                                                                                                                                                                                                                                                                                                                                                                                                                                                                                                                                                                            | 0                                                                                                                                                                                                                                                                                                                                                                                                                                                                                                                                                                                                                                                                                                                                                                                                                                                                                                                                                                                                                                                                                                                                                                                                                                                              | -38                                                                                                                                                                                                                                                                                                                                                                                                                                                                                                                                                                                                                                                                                                                                                                                                                                                                                                                                                                                                                                                                                                                                                                                                                                                     | 74                                                                                                                                                                                                                                                                                                                                                                                                                                                                                                                                                                                                                                                                                                                                                                                                                                                                                                                                                                                                                                                                                                                                                                                                                                                                                                                                                                          | 0      | -74             |
| 77,000.00  | \$1,425,000.00                                                | \$248,000.00                                                                                                                                                                                                                        | \$1,274,450.00                                                                                                                                                                                                                                                                                                                                                                                                                                                                                                                                                                                                                                                                                                              | \$0.00                                                                                                                                                                                                                                                                                                                                                                                                                                                                                                                                                                                                                                                                                                                                                                                                                                                                                                                                                             | -\$1,274,450.00                                                                                                                                                                                                                                                                                                                                                                                                                                                                                                                                                                                                                                                                                                                                                                                                                                                                                                                                                                                                                                                                                                                                                                                        | \$1,299,000.00                                                                                                                                                                                                                                                                                                                                                                                                                                                                                                                                                                                                                                                                                                                                                                                                                                                                                                                                                                                                                                                                                                                                                                                | \$0.00                                                                                                                                                                                                                                                                                                                                                                                                                                                                                                                                                                                                                                                                                                                                                                                                                                                                                                                                                                                                                                                                                                                                                                                                                                                         | -\$1,299,000.00                                                                                                                                                                                                                                                                                                                                                                                                                                                                                                                                                                                                                                                                                                                                                                                                                                                                                                                                                                                                                                                                                                                                                                                                                                         | \$1,499,000.00                                                                                                                                                                                                                                                                                                                                                                                                                                                                                                                                                                                                                                                                                                                                                                                                                                                                                                                                                                                                                                                                                                                                                                                                                                                                                                                                                              | \$0.00 | -\$1,499,000.00 |
| 7.73       | \$552.12                                                      | -\$15.61                                                                                                                                                                                                                            | \$540.59                                                                                                                                                                                                                                                                                                                                                                                                                                                                                                                                                                                                                                                                                                                    | \$0.00                                                                                                                                                                                                                                                                                                                                                                                                                                                                                                                                                                                                                                                                                                                                                                                                                                                                                                                                                             | -\$540.59                                                                                                                                                                                                                                                                                                                                                                                                                                                                                                                                                                                                                                                                                                                                                                                                                                                                                                                                                                                                                                                                                                                                                                                              | \$521.17                                                                                                                                                                                                                                                                                                                                                                                                                                                                                                                                                                                                                                                                                                                                                                                                                                                                                                                                                                                                                                                                                                                                                                                      | \$0.00                                                                                                                                                                                                                                                                                                                                                                                                                                                                                                                                                                                                                                                                                                                                                                                                                                                                                                                                                                                                                                                                                                                                                                                                                                                         | -\$521.17                                                                                                                                                                                                                                                                                                                                                                                                                                                                                                                                                                                                                                                                                                                                                                                                                                                                                                                                                                                                                                                                                                                                                                                                                                               | \$566.70                                                                                                                                                                                                                                                                                                                                                                                                                                                                                                                                                                                                                                                                                                                                                                                                                                                                                                                                                                                                                                                                                                                                                                                                                                                                                                                                                                    | \$0.00 | -\$566.70       |
| 1%         | 48.88%                                                        | -5.83%                                                                                                                                                                                                                              | 43.60%                                                                                                                                                                                                                                                                                                                                                                                                                                                                                                                                                                                                                                                                                                                      | 0.00%                                                                                                                                                                                                                                                                                                                                                                                                                                                                                                                                                                                                                                                                                                                                                                                                                                                                                                                                                              | -43.60%                                                                                                                                                                                                                                                                                                                                                                                                                                                                                                                                                                                                                                                                                                                                                                                                                                                                                                                                                                                                                                                                                                                                                                                                | 46.79%                                                                                                                                                                                                                                                                                                                                                                                                                                                                                                                                                                                                                                                                                                                                                                                                                                                                                                                                                                                                                                                                                                                                                                                        | 0.00%                                                                                                                                                                                                                                                                                                                                                                                                                                                                                                                                                                                                                                                                                                                                                                                                                                                                                                                                                                                                                                                                                                                                                                                                                                                          | -46.79%                                                                                                                                                                                                                                                                                                                                                                                                                                                                                                                                                                                                                                                                                                                                                                                                                                                                                                                                                                                                                                                                                                                                                                                                                                                 | 69.05%                                                                                                                                                                                                                                                                                                                                                                                                                                                                                                                                                                                                                                                                                                                                                                                                                                                                                                                                                                                                                                                                                                                                                                                                                                                                                                                                                                      | 0.00%  | -69.05%         |
| }          | 2.05                                                          | 0.22                                                                                                                                                                                                                                | 2.29                                                                                                                                                                                                                                                                                                                                                                                                                                                                                                                                                                                                                                                                                                                        | 0.00                                                                                                                                                                                                                                                                                                                                                                                                                                                                                                                                                                                                                                                                                                                                                                                                                                                                                                                                                               | -2.29                                                                                                                                                                                                                                                                                                                                                                                                                                                                                                                                                                                                                                                                                                                                                                                                                                                                                                                                                                                                                                                                                                                                                                                                  | 2.14                                                                                                                                                                                                                                                                                                                                                                                                                                                                                                                                                                                                                                                                                                                                                                                                                                                                                                                                                                                                                                                                                                                                                                                          | 0.00                                                                                                                                                                                                                                                                                                                                                                                                                                                                                                                                                                                                                                                                                                                                                                                                                                                                                                                                                                                                                                                                                                                                                                                                                                                           | -2.14                                                                                                                                                                                                                                                                                                                                                                                                                                                                                                                                                                                                                                                                                                                                                                                                                                                                                                                                                                                                                                                                                                                                                                                                                                                   | 1.45                                                                                                                                                                                                                                                                                                                                                                                                                                                                                                                                                                                                                                                                                                                                                                                                                                                                                                                                                                                                                                                                                                                                                                                                                                                                                                                                                                        | 0.00   | -1.45           |
|            | Q1                                                            |                                                                                                                                                                                                                                     |                                                                                                                                                                                                                                                                                                                                                                                                                                                                                                                                                                                                                                                                                                                             | Q2                                                                                                                                                                                                                                                                                                                                                                                                                                                                                                                                                                                                                                                                                                                                                                                                                                                                                                                                                                 |                                                                                                                                                                                                                                                                                                                                                                                                                                                                                                                                                                                                                                                                                                                                                                                                                                                                                                                                                                                                                                                                                                                                                                                                        |                                                                                                                                                                                                                                                                                                                                                                                                                                                                                                                                                                                                                                                                                                                                                                                                                                                                                                                                                                                                                                                                                                                                                                                               | Q3                                                                                                                                                                                                                                                                                                                                                                                                                                                                                                                                                                                                                                                                                                                                                                                                                                                                                                                                                                                                                                                                                                                                                                                                                                                             |                                                                                                                                                                                                                                                                                                                                                                                                                                                                                                                                                                                                                                                                                                                                                                                                                                                                                                                                                                                                                                                                                                                                                                                                                                                         |                                                                                                                                                                                                                                                                                                                                                                                                                                                                                                                                                                                                                                                                                                                                                                                                                                                                                                                                                                                                                                                                                                                                                                                                                                                                                                                                                                             | Q4     |                 |
| 3          | 2024*                                                         | Var.                                                                                                                                                                                                                                | 2023                                                                                                                                                                                                                                                                                                                                                                                                                                                                                                                                                                                                                                                                                                                        | 2024*                                                                                                                                                                                                                                                                                                                                                                                                                                                                                                                                                                                                                                                                                                                                                                                                                                                                                                                                                              | Var.                                                                                                                                                                                                                                                                                                                                                                                                                                                                                                                                                                                                                                                                                                                                                                                                                                                                                                                                                                                                                                                                                                                                                                                                   | 2023                                                                                                                                                                                                                                                                                                                                                                                                                                                                                                                                                                                                                                                                                                                                                                                                                                                                                                                                                                                                                                                                                                                                                                                          | 2024*                                                                                                                                                                                                                                                                                                                                                                                                                                                                                                                                                                                                                                                                                                                                                                                                                                                                                                                                                                                                                                                                                                                                                                                                                                                          | Var.                                                                                                                                                                                                                                                                                                                                                                                                                                                                                                                                                                                                                                                                                                                                                                                                                                                                                                                                                                                                                                                                                                                                                                                                                                                    | 2023                                                                                                                                                                                                                                                                                                                                                                                                                                                                                                                                                                                                                                                                                                                                                                                                                                                                                                                                                                                                                                                                                                                                                                                                                                                                                                                                                                        | 2024*  | Var.            |
|            | 113                                                           | 11                                                                                                                                                                                                                                  | 147                                                                                                                                                                                                                                                                                                                                                                                                                                                                                                                                                                                                                                                                                                                         | 0                                                                                                                                                                                                                                                                                                                                                                                                                                                                                                                                                                                                                                                                                                                                                                                                                                                                                                                                                                  | -147                                                                                                                                                                                                                                                                                                                                                                                                                                                                                                                                                                                                                                                                                                                                                                                                                                                                                                                                                                                                                                                                                                                                                                                                   | 107                                                                                                                                                                                                                                                                                                                                                                                                                                                                                                                                                                                                                                                                                                                                                                                                                                                                                                                                                                                                                                                                                                                                                                                           | 0                                                                                                                                                                                                                                                                                                                                                                                                                                                                                                                                                                                                                                                                                                                                                                                                                                                                                                                                                                                                                                                                                                                                                                                                                                                              | -107                                                                                                                                                                                                                                                                                                                                                                                                                                                                                                                                                                                                                                                                                                                                                                                                                                                                                                                                                                                                                                                                                                                                                                                                                                                    | 55                                                                                                                                                                                                                                                                                                                                                                                                                                                                                                                                                                                                                                                                                                                                                                                                                                                                                                                                                                                                                                                                                                                                                                                                                                                                                                                                                                          | 0      | -55             |
| .10,000.00 | \$1,275,000.00                                                | \$165,000.00                                                                                                                                                                                                                        | \$1,105,000.00                                                                                                                                                                                                                                                                                                                                                                                                                                                                                                                                                                                                                                                                                                              | \$0.00                                                                                                                                                                                                                                                                                                                                                                                                                                                                                                                                                                                                                                                                                                                                                                                                                                                                                                                                                             | -\$1,105,000.00                                                                                                                                                                                                                                                                                                                                                                                                                                                                                                                                                                                                                                                                                                                                                                                                                                                                                                                                                                                                                                                                                                                                                                                        | \$1,099,900.00                                                                                                                                                                                                                                                                                                                                                                                                                                                                                                                                                                                                                                                                                                                                                                                                                                                                                                                                                                                                                                                                                                                                                                                | \$0.00                                                                                                                                                                                                                                                                                                                                                                                                                                                                                                                                                                                                                                                                                                                                                                                                                                                                                                                                                                                                                                                                                                                                                                                                                                                         | -\$1,099,900.00                                                                                                                                                                                                                                                                                                                                                                                                                                                                                                                                                                                                                                                                                                                                                                                                                                                                                                                                                                                                                                                                                                                                                                                                                                         | \$1,275,000.00                                                                                                                                                                                                                                                                                                                                                                                                                                                                                                                                                                                                                                                                                                                                                                                                                                                                                                                                                                                                                                                                                                                                                                                                                                                                                                                                                              | \$0.00 | -\$1,275,000.00 |
| 1.97       | \$575.00                                                      | \$23.03                                                                                                                                                                                                                             | \$539.43                                                                                                                                                                                                                                                                                                                                                                                                                                                                                                                                                                                                                                                                                                                    | \$0.00                                                                                                                                                                                                                                                                                                                                                                                                                                                                                                                                                                                                                                                                                                                                                                                                                                                                                                                                                             | -\$539.43                                                                                                                                                                                                                                                                                                                                                                                                                                                                                                                                                                                                                                                                                                                                                                                                                                                                                                                                                                                                                                                                                                                                                                                              | \$532.55                                                                                                                                                                                                                                                                                                                                                                                                                                                                                                                                                                                                                                                                                                                                                                                                                                                                                                                                                                                                                                                                                                                                                                                      | \$0.00                                                                                                                                                                                                                                                                                                                                                                                                                                                                                                                                                                                                                                                                                                                                                                                                                                                                                                                                                                                                                                                                                                                                                                                                                                                         | -\$532.55                                                                                                                                                                                                                                                                                                                                                                                                                                                                                                                                                                                                                                                                                                                                                                                                                                                                                                                                                                                                                                                                                                                                                                                                                                               | \$555.56                                                                                                                                                                                                                                                                                                                                                                                                                                                                                                                                                                                                                                                                                                                                                                                                                                                                                                                                                                                                                                                                                                                                                                                                                                                                                                                                                                    | \$0.00 | -\$555.56       |
|            | Q1                                                            |                                                                                                                                                                                                                                     |                                                                                                                                                                                                                                                                                                                                                                                                                                                                                                                                                                                                                                                                                                                             | Q2                                                                                                                                                                                                                                                                                                                                                                                                                                                                                                                                                                                                                                                                                                                                                                                                                                                                                                                                                                 |                                                                                                                                                                                                                                                                                                                                                                                                                                                                                                                                                                                                                                                                                                                                                                                                                                                                                                                                                                                                                                                                                                                                                                                                        |                                                                                                                                                                                                                                                                                                                                                                                                                                                                                                                                                                                                                                                                                                                                                                                                                                                                                                                                                                                                                                                                                                                                                                                               | Q3                                                                                                                                                                                                                                                                                                                                                                                                                                                                                                                                                                                                                                                                                                                                                                                                                                                                                                                                                                                                                                                                                                                                                                                                                                                             |                                                                                                                                                                                                                                                                                                                                                                                                                                                                                                                                                                                                                                                                                                                                                                                                                                                                                                                                                                                                                                                                                                                                                                                                                                                         |                                                                                                                                                                                                                                                                                                                                                                                                                                                                                                                                                                                                                                                                                                                                                                                                                                                                                                                                                                                                                                                                                                                                                                                                                                                                                                                                                                             | Q4     |                 |
| 3          | 2024*                                                         | Var.                                                                                                                                                                                                                                | 2023                                                                                                                                                                                                                                                                                                                                                                                                                                                                                                                                                                                                                                                                                                                        | 2024*                                                                                                                                                                                                                                                                                                                                                                                                                                                                                                                                                                                                                                                                                                                                                                                                                                                                                                                                                              | Var.                                                                                                                                                                                                                                                                                                                                                                                                                                                                                                                                                                                                                                                                                                                                                                                                                                                                                                                                                                                                                                                                                                                                                                                                   | 2023                                                                                                                                                                                                                                                                                                                                                                                                                                                                                                                                                                                                                                                                                                                                                                                                                                                                                                                                                                                                                                                                                                                                                                                          | 2024*                                                                                                                                                                                                                                                                                                                                                                                                                                                                                                                                                                                                                                                                                                                                                                                                                                                                                                                                                                                                                                                                                                                                                                                                                                                          | Var.                                                                                                                                                                                                                                                                                                                                                                                                                                                                                                                                                                                                                                                                                                                                                                                                                                                                                                                                                                                                                                                                                                                                                                                                                                                    | 2023                                                                                                                                                                                                                                                                                                                                                                                                                                                                                                                                                                                                                                                                                                                                                                                                                                                                                                                                                                                                                                                                                                                                                                                                                                                                                                                                                                        | 2024*  | Var.            |
|            | 18                                                            | -5                                                                                                                                                                                                                                  | 25                                                                                                                                                                                                                                                                                                                                                                                                                                                                                                                                                                                                                                                                                                                          | 0                                                                                                                                                                                                                                                                                                                                                                                                                                                                                                                                                                                                                                                                                                                                                                                                                                                                                                                                                                  | -25                                                                                                                                                                                                                                                                                                                                                                                                                                                                                                                                                                                                                                                                                                                                                                                                                                                                                                                                                                                                                                                                                                                                                                                                    | 15                                                                                                                                                                                                                                                                                                                                                                                                                                                                                                                                                                                                                                                                                                                                                                                                                                                                                                                                                                                                                                                                                                                                                                                            | 0                                                                                                                                                                                                                                                                                                                                                                                                                                                                                                                                                                                                                                                                                                                                                                                                                                                                                                                                                                                                                                                                                                                                                                                                                                                              | -15                                                                                                                                                                                                                                                                                                                                                                                                                                                                                                                                                                                                                                                                                                                                                                                                                                                                                                                                                                                                                                                                                                                                                                                                                                                     | 7                                                                                                                                                                                                                                                                                                                                                                                                                                                                                                                                                                                                                                                                                                                                                                                                                                                                                                                                                                                                                                                                                                                                                                                                                                                                                                                                                                           | 0      | -7              |
| 549,000.00 | \$1,538,900.00                                                | -\$10,100.00                                                                                                                                                                                                                        | \$1,098,000.00                                                                                                                                                                                                                                                                                                                                                                                                                                                                                                                                                                                                                                                                                                              | \$0.00                                                                                                                                                                                                                                                                                                                                                                                                                                                                                                                                                                                                                                                                                                                                                                                                                                                                                                                                                             | -\$1,098,000.00                                                                                                                                                                                                                                                                                                                                                                                                                                                                                                                                                                                                                                                                                                                                                                                                                                                                                                                                                                                                                                                                                                                                                                                        | \$1,150,000.00                                                                                                                                                                                                                                                                                                                                                                                                                                                                                                                                                                                                                                                                                                                                                                                                                                                                                                                                                                                                                                                                                                                                                                                | \$0.00                                                                                                                                                                                                                                                                                                                                                                                                                                                                                                                                                                                                                                                                                                                                                                                                                                                                                                                                                                                                                                                                                                                                                                                                                                                         | -\$1,150,000.00                                                                                                                                                                                                                                                                                                                                                                                                                                                                                                                                                                                                                                                                                                                                                                                                                                                                                                                                                                                                                                                                                                                                                                                                                                         | \$1,345,000.00                                                                                                                                                                                                                                                                                                                                                                                                                                                                                                                                                                                                                                                                                                                                                                                                                                                                                                                                                                                                                                                                                                                                                                                                                                                                                                                                                              | \$0.00 | -\$1,345,000.00 |
| 8.68       | \$556.74                                                      | -\$21.94                                                                                                                                                                                                                            | \$556.02                                                                                                                                                                                                                                                                                                                                                                                                                                                                                                                                                                                                                                                                                                                    | \$0.00                                                                                                                                                                                                                                                                                                                                                                                                                                                                                                                                                                                                                                                                                                                                                                                                                                                                                                                                                             | -\$556.02                                                                                                                                                                                                                                                                                                                                                                                                                                                                                                                                                                                                                                                                                                                                                                                                                                                                                                                                                                                                                                                                                                                                                                                              | \$496.19                                                                                                                                                                                                                                                                                                                                                                                                                                                                                                                                                                                                                                                                                                                                                                                                                                                                                                                                                                                                                                                                                                                                                                                      | \$0.00                                                                                                                                                                                                                                                                                                                                                                                                                                                                                                                                                                                                                                                                                                                                                                                                                                                                                                                                                                                                                                                                                                                                                                                                                                                         | -\$496.19                                                                                                                                                                                                                                                                                                                                                                                                                                                                                                                                                                                                                                                                                                                                                                                                                                                                                                                                                                                                                                                                                                                                                                                                                                               | \$548.98                                                                                                                                                                                                                                                                                                                                                                                                                                                                                                                                                                                                                                                                                                                                                                                                                                                                                                                                                                                                                                                                                                                                                                                                                                                                                                                                                                    | \$0.00 | -\$548.98       |
|            | Q1                                                            |                                                                                                                                                                                                                                     |                                                                                                                                                                                                                                                                                                                                                                                                                                                                                                                                                                                                                                                                                                                             | Q2                                                                                                                                                                                                                                                                                                                                                                                                                                                                                                                                                                                                                                                                                                                                                                                                                                                                                                                                                                 |                                                                                                                                                                                                                                                                                                                                                                                                                                                                                                                                                                                                                                                                                                                                                                                                                                                                                                                                                                                                                                                                                                                                                                                                        |                                                                                                                                                                                                                                                                                                                                                                                                                                                                                                                                                                                                                                                                                                                                                                                                                                                                                                                                                                                                                                                                                                                                                                                               | Q3                                                                                                                                                                                                                                                                                                                                                                                                                                                                                                                                                                                                                                                                                                                                                                                                                                                                                                                                                                                                                                                                                                                                                                                                                                                             |                                                                                                                                                                                                                                                                                                                                                                                                                                                                                                                                                                                                                                                                                                                                                                                                                                                                                                                                                                                                                                                                                                                                                                                                                                                         |                                                                                                                                                                                                                                                                                                                                                                                                                                                                                                                                                                                                                                                                                                                                                                                                                                                                                                                                                                                                                                                                                                                                                                                                                                                                                                                                                                             | Q4     |                 |
| :3         | 2024*                                                         | Var.                                                                                                                                                                                                                                | 2023                                                                                                                                                                                                                                                                                                                                                                                                                                                                                                                                                                                                                                                                                                                        | 2024*                                                                                                                                                                                                                                                                                                                                                                                                                                                                                                                                                                                                                                                                                                                                                                                                                                                                                                                                                              | Var.                                                                                                                                                                                                                                                                                                                                                                                                                                                                                                                                                                                                                                                                                                                                                                                                                                                                                                                                                                                                                                                                                                                                                                                                   | 2023                                                                                                                                                                                                                                                                                                                                                                                                                                                                                                                                                                                                                                                                                                                                                                                                                                                                                                                                                                                                                                                                                                                                                                                          | 2024*                                                                                                                                                                                                                                                                                                                                                                                                                                                                                                                                                                                                                                                                                                                                                                                                                                                                                                                                                                                                                                                                                                                                                                                                                                                          | Var.                                                                                                                                                                                                                                                                                                                                                                                                                                                                                                                                                                                                                                                                                                                                                                                                                                                                                                                                                                                                                                                                                                                                                                                                                                                    | 2023                                                                                                                                                                                                                                                                                                                                                                                                                                                                                                                                                                                                                                                                                                                                                                                                                                                                                                                                                                                                                                                                                                                                                                                                                                                                                                                                                                        | 2024*  | Var.            |
|            | 81                                                            | 8                                                                                                                                                                                                                                   | 113                                                                                                                                                                                                                                                                                                                                                                                                                                                                                                                                                                                                                                                                                                                         | 0                                                                                                                                                                                                                                                                                                                                                                                                                                                                                                                                                                                                                                                                                                                                                                                                                                                                                                                                                                  | -113                                                                                                                                                                                                                                                                                                                                                                                                                                                                                                                                                                                                                                                                                                                                                                                                                                                                                                                                                                                                                                                                                                                                                                                                   | 89                                                                                                                                                                                                                                                                                                                                                                                                                                                                                                                                                                                                                                                                                                                                                                                                                                                                                                                                                                                                                                                                                                                                                                                            | 0                                                                                                                                                                                                                                                                                                                                                                                                                                                                                                                                                                                                                                                                                                                                                                                                                                                                                                                                                                                                                                                                                                                                                                                                                                                              | -89                                                                                                                                                                                                                                                                                                                                                                                                                                                                                                                                                                                                                                                                                                                                                                                                                                                                                                                                                                                                                                                                                                                                                                                                                                                     | 46                                                                                                                                                                                                                                                                                                                                                                                                                                                                                                                                                                                                                                                                                                                                                                                                                                                                                                                                                                                                                                                                                                                                                                                                                                                                                                                                                                          | 0      | -46             |
| 069,000.00 | \$1,195,000.00                                                | \$126,000.00                                                                                                                                                                                                                        | \$1,085,000.00                                                                                                                                                                                                                                                                                                                                                                                                                                                                                                                                                                                                                                                                                                              | \$0.00                                                                                                                                                                                                                                                                                                                                                                                                                                                                                                                                                                                                                                                                                                                                                                                                                                                                                                                                                             | -\$1,085,000.00                                                                                                                                                                                                                                                                                                                                                                                                                                                                                                                                                                                                                                                                                                                                                                                                                                                                                                                                                                                                                                                                                                                                                                                        | \$879,000.00                                                                                                                                                                                                                                                                                                                                                                                                                                                                                                                                                                                                                                                                                                                                                                                                                                                                                                                                                                                                                                                                                                                                                                                  | \$0.00                                                                                                                                                                                                                                                                                                                                                                                                                                                                                                                                                                                                                                                                                                                                                                                                                                                                                                                                                                                                                                                                                                                                                                                                                                                         | -\$879,000.00                                                                                                                                                                                                                                                                                                                                                                                                                                                                                                                                                                                                                                                                                                                                                                                                                                                                                                                                                                                                                                                                                                                                                                                                                                           | \$1,082,000.00                                                                                                                                                                                                                                                                                                                                                                                                                                                                                                                                                                                                                                                                                                                                                                                                                                                                                                                                                                                                                                                                                                                                                                                                                                                                                                                                                              | \$0.00 | -\$1,082,000.00 |
| 9.50       | \$566.86                                                      | \$47.36                                                                                                                                                                                                                             | \$540.86                                                                                                                                                                                                                                                                                                                                                                                                                                                                                                                                                                                                                                                                                                                    | \$0.00                                                                                                                                                                                                                                                                                                                                                                                                                                                                                                                                                                                                                                                                                                                                                                                                                                                                                                                                                             | -\$540.86                                                                                                                                                                                                                                                                                                                                                                                                                                                                                                                                                                                                                                                                                                                                                                                                                                                                                                                                                                                                                                                                                                                                                                                              | \$533.12                                                                                                                                                                                                                                                                                                                                                                                                                                                                                                                                                                                                                                                                                                                                                                                                                                                                                                                                                                                                                                                                                                                                                                                      | \$0.00                                                                                                                                                                                                                                                                                                                                                                                                                                                                                                                                                                                                                                                                                                                                                                                                                                                                                                                                                                                                                                                                                                                                                                                                                                                         | -\$533.12                                                                                                                                                                                                                                                                                                                                                                                                                                                                                                                                                                                                                                                                                                                                                                                                                                                                                                                                                                                                                                                                                                                                                                                                                                               | \$541.41                                                                                                                                                                                                                                                                                                                                                                                                                                                                                                                                                                                                                                                                                                                                                                                                                                                                                                                                                                                                                                                                                                                                                                                                                                                                                                                                                                    | \$0.00 | -\$541.41       |
|            | 12                                                            | -3                                                                                                                                                                                                                                  | 7                                                                                                                                                                                                                                                                                                                                                                                                                                                                                                                                                                                                                                                                                                                           | 0                                                                                                                                                                                                                                                                                                                                                                                                                                                                                                                                                                                                                                                                                                                                                                                                                                                                                                                                                                  | -7                                                                                                                                                                                                                                                                                                                                                                                                                                                                                                                                                                                                                                                                                                                                                                                                                                                                                                                                                                                                                                                                                                                                                                                                     | 12                                                                                                                                                                                                                                                                                                                                                                                                                                                                                                                                                                                                                                                                                                                                                                                                                                                                                                                                                                                                                                                                                                                                                                                            | 0                                                                                                                                                                                                                                                                                                                                                                                                                                                                                                                                                                                                                                                                                                                                                                                                                                                                                                                                                                                                                                                                                                                                                                                                                                                              | -12                                                                                                                                                                                                                                                                                                                                                                                                                                                                                                                                                                                                                                                                                                                                                                                                                                                                                                                                                                                                                                                                                                                                                                                                                                                     | 19                                                                                                                                                                                                                                                                                                                                                                                                                                                                                                                                                                                                                                                                                                                                                                                                                                                                                                                                                                                                                                                                                                                                                                                                                                                                                                                                                                          | 0      | -19             |
| 77777733   | 77,000.00 7.73 11% 3 10,000.0097 3 49,000.00 3.68 3 69,000.00 | 3 2024* 52 31 77,000.00 \$1,425,000.00 7.73 \$552.12 1% 48.88% 2.05  Q1 3 2024* 113 10,000.00 \$1,275,000.0097 \$575.00  Q1 3 2024* 18 49,000.00 \$1,538,900.00 3.68 \$556.74  Q1 3 2024* 81 69,000.00 \$1,195,000.00 0.50 \$566.86 | 33       2024*       Var.         52       6         31       10         77,000.00       \$1,425,000.00       \$248,000.00         7.73       \$552.12       -\$15.61         1%       48.88%       -5.83%         2.05       0.22         Q1         3       2024*       Var.         113       11         10,000.00       \$1,275,000.00       \$165,000.00         2.97       \$575.00       \$23.03         Q1         3       2024*       Var.         49,000.00       \$1,538,900.00       -\$10,100.00         3.68       \$556.74       -\$21.94         Q1         3       2024*       Var.         81       8         69,000.00       \$1,195,000.00       \$126,000.00         0.50       \$566.86       \$47.36 | 33       2024*       Var.       2023         52       6       56         31       10       30         77,000.00       \$1,425,000.00       \$248,000.00       \$1,274,450.00         7.73       \$552.12       -\$15.61       \$540.59         1%       48.88%       -5.83%       43.60%         2.05       0.22       2.29         Q1         3       2024*       Var.       2023         113       11       147         10,000.00       \$1,275,000.00       \$165,000.00       \$1,105,000.00         2.97       \$575.00       \$23.03       \$539.43         Q1         3       2024*       Var.       2023         49,000.00       \$1,538,900.00       -\$10,100.00       \$1,098,000.00         3.68       \$556.74       -\$21.94       \$556.02         Q1         3       2024*       Var.       2023         81       8       113         69,000.00       \$1,195,000.00       \$1,085,000.00         9.50       \$566.86       \$47.36       \$540.86 | 3         2024*         Var.         2023         2024*           52         6         56         0           77,000.00         \$1,425,000.00         \$248,000.00         \$1,274,450.00         \$0.00           77,000.00         \$1,274,450.00         \$0.00         \$0.00           77,73         \$552.12         -\$15.61         \$540.59         \$0.00           19%         48.88%         -5.83%         43.60%         0.00%           2.05         0.22         2.29         0.00           3         2024*         Var.         2023         2024*           113         11         147         0         14,105,000.00         \$0.00           1.97         \$575.00         \$23.03         \$539.43         \$0.00           29         223.03         \$539.43         \$0.00           3         2024*         Var.         2023         2024*           49,000.00         \$1,538,900.00         -\$10,100.00         \$1,098,000.00         \$0.00           36.68         \$556.74         -\$21.94         \$556.02         \$0.00           49,000.00         \$1,195,000.00         \$1,095,000.00         \$1,095,000.00         \$1,095,000.00         \$1,095,000.00 | 3         2024*         Var.         2023         2024*         Var.           52         6         56         0         -56           31         10         30         0         -30           77,000.00         \$1,425,000.00         \$248,000.00         \$1,274,450.00         \$0.00         -\$1,274,450.00           7.73         \$552.12         -\$15.61         \$540.59         \$0.00         -\$540.59           1%         48.88%         -5.83%         43.60%         0.00%         -43.60%           2.05         0.22         2.29         0.00         -2.29           3         2024*         Var.         2023         2024*         Var.           113         11         147         0         -147           10,000.00         \$1,275,000.00         \$165,000.00         \$1,105,000.00         \$0.00         -\$1,105,000.00           .97         \$575.00         \$23.03         \$539.43         \$0.00         -\$539.43           49,000.00         \$1,538,900.00         -\$10,100.00         \$1,098,000.00         \$0.00         -\$1,098,000.00           3.68         \$556.74         -\$21.94         \$556.02         \$0.00         -\$556.02 | 33         2024*         Var.         2023         2024*         Var.         2023           52         6         56         0         -56         52           77,000.00         \$1,425,000.00         \$248,000.00         \$1,274,450.00         \$0.00         -\$1,274,450.00         \$1,299,000.00           773         \$552.12         -\$15.61         \$540.59         \$0.00         -\$540.59         \$521.17           16%         48.88%         -5.83%         43.60%         0.00%         -43.60%         46.79%           2.05         0.22         2.29         0.00         -2.29         2.14           3         2024*         Var.         2023         2024*         Var.         2023           113         11         147         0         -147         107         107         107         107         100         -\$1,05,000.00         \$1,099,000.00         \$539.43         \$532.55         \$539.43         \$530.00         -\$539.43         \$532.55         \$539.43         \$532.55         \$539.43         \$532.55         \$539.43         \$530.00         \$539.43         \$532.55         \$539.43         \$530.00         \$539.43         \$532.55         \$539.43         \$539.43         \$539.43 | 3         2024*         Var.         2023         2024*         Var.         2023         2024*           52         6         56         0         -56         52         0           77,000.00         \$1,425,000.00         \$248,000.00         \$1,274,450.00         \$0.00         -\$1,274,450.00         \$1,299,000.00         \$0.00           77,33         \$552.12         -\$15.61         \$540.59         \$0.00         -\$540.59         \$521.17         \$0.00           1%         48.88%         -5.83%         43.60%         0.00%         -43.60%         46.79%         0.00%           2.05         0.22         2.29         0.00         -2.29         2.14         0.00           3         2024*         Var.         2023         2024*         Var.         2023         2024*           113         11         147         0         -147         107         0         10,000.00         \$1,275,000.00         \$1,105,000.00         \$0.00         -\$1,105,000.00         \$1,009,000.00         \$0.00         -\$239.43         \$532.55         \$0.00           .97         \$575.00         \$23.03         \$539.43         \$0.00         -\$1,105,000.00         \$1,009,000.00         \$1,009,000.00 | 3         2024*         Var.         2023         2024*         Var.         2029         200.00         -\$1,274,450.00         \$1,299,000.00         \$0.00         -\$1,299,000.00         \$0.00         -\$1,299,000.00         \$0.00         -\$1,299,000.00         \$0.00         -\$1,299,000.00         \$0.00         -\$1,299,000.00         \$0.00         -\$1,299,000.00         \$0.00         -\$1,299,000.00         \$0.00         -\$21,17         \$0.00         -\$21,17         \$0.00         -\$21,17         \$0.00         -\$21,17         \$0.00         -\$21,17         \$0.00         -\$21,17         \$0.00         -\$21,17         \$0.00         -\$21,17         \$0.00         -\$21,17         \$0.00         -\$21,17         \$0.00         -\$21,17         \$0.00         -\$21,14         \$0.00         -\$21,14         \$0.00         -\$21,14         \$0.00         -\$0.00         \$0.00         \$0.00         \$0.00         \$0.00         \$0.00         \$0.00         \$0.00         \$0.00         \$0.00         \$0. |        | 1               |