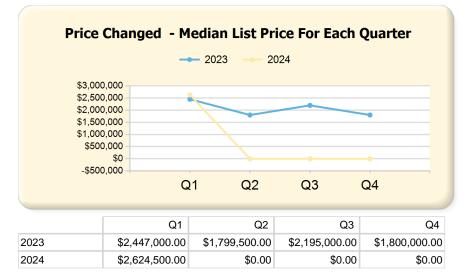

## Single Family

| Listing Inventory                       | Q1             |                |              | Q2             |        |                 | Q3             |        |                 | Q4             |        |                 |
|-----------------------------------------|----------------|----------------|--------------|----------------|--------|-----------------|----------------|--------|-----------------|----------------|--------|-----------------|
|                                         | 2023           | 2024*          | Var.         | 2023           | 2024*  | Var.            | 2023           | 2024*  | Var.            | 2023           | 2024*  | Var.            |
| Listing Units                           | 77             | 93             | 16           | 78             | 0      | -78             | 91             | 0      | -91             | 45             | 0      | -45             |
| Median Days on Market                   | 21             | 32             | 11           | 44             | 0      | -44             | 26             | 0      | -26             | 81             | 0      | -81             |
| Median List Price                       | \$2,595,000.00 | \$2,945,000.00 | \$350,000.00 | \$2,199,450.00 | \$0.00 | -\$2,199,450.00 | \$2,698,000.00 | \$0.00 | -\$2,698,000.00 | \$3,299,000.00 | \$0.00 | -\$3,299,000.00 |
| Median List \$ / SqFt                   | \$608.85       | \$629.33       | \$20.48      | \$608.84       | \$0.00 | -\$608.84       | \$619.48       | \$0.00 | -\$619.48       | \$627.96       | \$0.00 | -\$627.96       |
| Approx. Absorption Rate                 | 56.60%         | 39.61%         | -16.99%      | 52.46%         | 0.00%  | -52.46%         | 41.85%         | 0.00%  | -41.85%         | 80.00%         | 0.00%  | -80%            |
| Approx. Months Supply of Inventory      | 1.77           | 2.52           | 0.75         | 1.91           | 0.00   | -1.91           | 2.39           | 0.00   | -2.39           | 1.25           | 0.00   | -1.25           |
| Listed (Per Quarter)                    | Q1             |                |              | Q2             |        |                 | Q3             |        |                 | Q4             |        |                 |
|                                         | 2023           | 2024*          | Var.         | 2023           | 2024*  | Var.            | 2023           | 2024*  | Var.            | 2023           | 2024*  | Var.            |
| Listing Units (Taken)                   | 174            | 190            | 16           | 249            | 0      | -249            | 141            | 0      | -141            | 89             | 0      | -89             |
| Median Original List Price              | \$1,995,000.00 | \$2,172,500.00 | \$177,500.00 | \$1,800,000.00 | \$0.00 | -\$1,800,000.00 | \$2,098,000.00 | \$0.00 | -\$2,098,000.00 | \$2,175,000.00 | \$0.00 | -\$2,175,000.00 |
| Median Original List \$ / SqFt          | \$565.38       | \$602.61       | \$37.23      | \$574.90       | \$0.00 | -\$574.90       | \$615.38       | \$0.00 | -\$615.38       | \$612.76       | \$0.00 | -\$612.76       |
| Listed & Price Changed<br>(Per Quarter) |                |                |              |                | Q2     |                 | Q3             |        |                 | Q4             |        |                 |
|                                         | 2023           | 2024*          | Var.         | 2023           | 2024*  | Var.            | 2023           | 2024*  | Var.            | 2023           | 2024*  | Var.            |
| Listing Units (Price Changed)           | 16             | 30             | 14           | 42             | 0      | -42             | 18             | 0      | -18             | 17             | 0      | -17             |
| Median Original List Price              | \$2,447,000.00 | \$2,624,500.00 | \$177,500.00 | \$1,799,500.00 | \$0.00 | -\$1,799,500.00 | \$2,195,000.00 | \$0.00 | -\$2,195,000.00 | \$1,800,000.00 | \$0.00 | -\$1,800,000.00 |
| Median Original List \$ / SqFt          | \$613.54       | \$610.66       | -\$2.88      | \$580.77       | \$0.00 | -\$580.77       | \$604.72       | \$0.00 | -\$604.72       | \$624.43       | \$0.00 | -\$624.43       |
| Went Pending (Per<br>Quarter)           | Q1             |                |              | Q2             |        |                 | Q3             |        |                 | Q4             |        |                 |
|                                         | 2023           | 2024*          | Var.         | 2023           | 2024*  | Var.            | 2023           | 2024*  | Var.            | 2023           | 2024*  | Var.            |
| Listing Units (Went Pending)            | 125            | 121            | -4           | 204            | 0      | -204            | 86             | 0      | -86             | 84             | 0      | -84             |
| Median List Price                       | \$1,794,000.00 | \$1,850,000.00 | \$56,000.00  | \$1,762,500.00 | \$0.00 | -\$1,762,500.00 | \$1,734,000.00 | \$0.00 | -\$1,734,000.00 | \$1,724,500.00 | \$0.00 | -\$1,724,500.00 |
| Median List \$ / SqFt                   | \$539.24       | \$584.04       | \$44.80      | \$563.11       | \$0.00 | -\$563.11       | \$558.87       | \$0.00 | -\$558.87       | \$597.13       | \$0.00 | -\$597.13       |
| Median Days to Offer                    | 6              | 8              | 2            | 8              | 0      | -8              | 12             | 0      | -12             | 24             | 0      | -24             |
| riculari bays to orier                  | 0              | 0              | 2            | 0              | 0      | -0              | 12             | 0      | -12             | 27             | 0      | -24             |