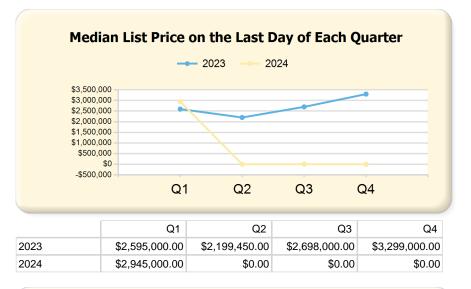

## Single Family

| Listing Inventory                       | Q1             |                |              | Q2             |        |                 | Q3             |        |                 | Q4             |        |                 |
|-----------------------------------------|----------------|----------------|--------------|----------------|--------|-----------------|----------------|--------|-----------------|----------------|--------|-----------------|
|                                         | 2023           | 2024*          | Var.         | 2023           | 2024*  | Var.            | 2023           | 2024*  | Var.            | 2023           | 2024*  | Var.            |
| Listing Units                           | 77             | 93             | 16           | 78             | 0      | -78             | 91             | 0      | -91             | 45             | 0      | -45             |
| Median Days on Market                   | 21             | 32             | 11           | 44             | 0      | -44             | 26             | 0      | -26             | 81             | 0      | -81             |
| Median List Price                       | \$2,595,000.00 | \$2,945,000.00 | \$350,000.00 | \$2,199,450.00 | \$0.00 | -\$2,199,450.00 | \$2,698,000.00 | \$0.00 | -\$2,698,000.00 | \$3,299,000.00 | \$0.00 | -\$3,299,000.00 |
| Median List \$ / SqFt                   | \$608.85       | \$629.33       | \$20.48      | \$608.84       | \$0.00 | -\$608.84       | \$619.48       | \$0.00 | -\$619.48       | \$627.96       | \$0.00 | -\$627.96       |
| Approx. Absorption Rate                 | 56.60%         | 39.61%         | -16.99%      | 52.46%         | 0.00%  | -52.46%         | 41.85%         | 0.00%  | -41.85%         | 80.00%         | 0.00%  | -80%            |
| Approx. Months Supply of Inventory      | 1.77           | 2.52           | 0.75         | 1.91           | 0.00   | -1.91           | 2.39           | 0.00   | -2.39           | 1.25           | 0.00   | -1.25           |
| Listed (Per Quarter)                    | Q1             |                |              | Q2             |        |                 | Q3             |        |                 | Q4             |        |                 |
|                                         | 2023           | 2024*          | Var.         | 2023           | 2024*  | Var.            | 2023           | 2024*  | Var.            | 2023           | 2024*  | Var.            |
| Listing Units (Taken)                   | 174            | 190            | 16           | 249            | 0      | -249            | 141            | 0      | -141            | 89             | 0      | -89             |
| Median Original List Price              | \$1,995,000.00 | \$2,172,500.00 | \$177,500.00 | \$1,800,000.00 | \$0.00 | -\$1,800,000.00 | \$2,098,000.00 | \$0.00 | -\$2,098,000.00 | \$2,175,000.00 | \$0.00 | -\$2,175,000.00 |
| Median Original List \$ / SqFt          | \$565.38       | \$602.61       | \$37.23      | \$574.90       | \$0.00 | -\$574.90       | \$615.38       | \$0.00 | -\$615.38       | \$612.76       | \$0.00 | -\$612.76       |
| Listed & Price Changed<br>(Per Quarter) |                |                |              |                | Q2     |                 | Q3             |        |                 | Q4             |        |                 |
|                                         | 2023           | 2024*          | Var.         | 2023           | 2024*  | Var.            | 2023           | 2024*  | Var.            | 2023           | 2024*  | Var.            |
| Listing Units (Price Changed)           | 16             | 30             | 14           | 42             | 0      | -42             | 18             | 0      | -18             | 17             | 0      | -17             |
| Median Original List Price              | \$2,447,000.00 | \$2,624,500.00 | \$177,500.00 | \$1,799,500.00 | \$0.00 | -\$1,799,500.00 | \$2,195,000.00 | \$0.00 | -\$2,195,000.00 | \$1,800,000.00 | \$0.00 | -\$1,800,000.00 |
| Median Original List \$ / SqFt          | \$613.54       | \$610.66       | -\$2.88      | \$580.77       | \$0.00 | -\$580.77       | \$604.72       | \$0.00 | -\$604.72       | \$624.43       | \$0.00 | -\$624.43       |
| Went Pending (Per<br>Quarter)           | Q1             |                |              | Q2             |        |                 | Q3             |        |                 | Q4             |        |                 |
|                                         | 2023           | 2024*          | Var.         | 2023           | 2024*  | Var.            | 2023           | 2024*  | Var.            | 2023           | 2024*  | Var.            |
| Listing Units (Went Pending)            | 125            | 121            | -4           | 204            | 0      | -204            | 86             | 0      | -86             | 84             | 0      | -84             |
| Median List Price                       | \$1,794,000.00 | \$1,850,000.00 | \$56,000.00  | \$1,762,500.00 | \$0.00 | -\$1,762,500.00 | \$1,734,000.00 | \$0.00 | -\$1,734,000.00 | \$1,724,500.00 | \$0.00 | -\$1,724,500.00 |
| Median List \$ / SqFt                   | \$539.24       | \$584.04       | \$44.80      | \$563.11       | \$0.00 | -\$563.11       | \$558.87       | \$0.00 | -\$558.87       | \$597.13       | \$0.00 | -\$597.13       |
| Median Days to Offer                    | 6              | 8              | 2            | 8              | 0      | -8              | 12             | 0      | -12             | 24             | 0      | -24             |
| riculari bays to orier                  | 0              | 0              | 2            | 0              | 0      | -0              | 12             | 0      | -12             | 27             | 0      | -24             |