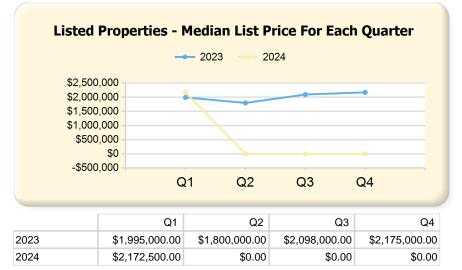

## Single Family

| Listing Inventory                       | Q1             |                |              | Q2             |        |                 | Q3             |        |                 | Q4             |        |                 |
|-----------------------------------------|----------------|----------------|--------------|----------------|--------|-----------------|----------------|--------|-----------------|----------------|--------|-----------------|
|                                         | 2023           | 2024*          | Var.         | 2023           | 2024*  | Var.            | 2023           | 2024*  | Var.            | 2023           | 2024*  | Var.            |
| Listing Units                           | 77             | 93             | 16           | 78             | 0      | -78             | 91             | 0      | -91             | 45             | 0      | -45             |
| Median Days on Market                   | 21             | 32             | 11           | 44             | 0      | -44             | 26             | 0      | -26             | 81             | 0      | -81             |
| Median List Price                       | \$2,595,000.00 | \$2,945,000.00 | \$350,000.00 | \$2,199,450.00 | \$0.00 | -\$2,199,450.00 | \$2,698,000.00 | \$0.00 | -\$2,698,000.00 | \$3,299,000.00 | \$0.00 | -\$3,299,000.00 |
| Median List \$ / SqFt                   | \$608.85       | \$629.33       | \$20.48      | \$608.84       | \$0.00 | -\$608.84       | \$619.48       | \$0.00 | -\$619.48       | \$627.96       | \$0.00 | -\$627.96       |
| Approx. Absorption Rate                 | 56.60%         | 39.61%         | -16.99%      | 52.46%         | 0.00%  | -52.46%         | 41.85%         | 0.00%  | -41.85%         | 80.00%         | 0.00%  | -80%            |
| Approx. Months Supply of Inventory      | 1.77           | 2.52           | 0.75         | 1.91           | 0.00   | -1.91           | 2.39           | 0.00   | -2.39           | 1.25           | 0.00   | -1.25           |
| Listed (Per Quarter)                    | Q1             |                |              | Q2             |        |                 | Q3             |        |                 | Q4             |        |                 |
|                                         | 2023           | 2024*          | Var.         | 2023           | 2024*  | Var.            | 2023           | 2024*  | Var.            | 2023           | 2024*  | Var.            |
| Listing Units (Taken)                   | 174            | 190            | 16           | 249            | 0      | -249            | 141            | 0      | -141            | 89             | 0      | -89             |
| Median Original List Price              | \$1,995,000.00 | \$2,172,500.00 | \$177,500.00 | \$1,800,000.00 | \$0.00 | -\$1,800,000.00 | \$2,098,000.00 | \$0.00 | -\$2,098,000.00 | \$2,175,000.00 | \$0.00 | -\$2,175,000.00 |
| Median Original List \$ / SqFt          | \$565.38       | \$602.61       | \$37.23      | \$574.90       | \$0.00 | -\$574.90       | \$615.38       | \$0.00 | -\$615.38       | \$612.76       | \$0.00 | -\$612.76       |
| Listed & Price Changed<br>(Per Quarter) |                |                |              |                | Q2     |                 | Q3             |        |                 | Q4             |        |                 |
|                                         | 2023           | 2024*          | Var.         | 2023           | 2024*  | Var.            | 2023           | 2024*  | Var.            | 2023           | 2024*  | Var.            |
| Listing Units (Price Changed)           | 16             | 30             | 14           | 42             | 0      | -42             | 18             | 0      | -18             | 17             | 0      | -17             |
| Median Original List Price              | \$2,447,000.00 | \$2,624,500.00 | \$177,500.00 | \$1,799,500.00 | \$0.00 | -\$1,799,500.00 | \$2,195,000.00 | \$0.00 | -\$2,195,000.00 | \$1,800,000.00 | \$0.00 | -\$1,800,000.00 |
| Median Original List \$ / SqFt          | \$613.54       | \$610.66       | -\$2.88      | \$580.77       | \$0.00 | -\$580.77       | \$604.72       | \$0.00 | -\$604.72       | \$624.43       | \$0.00 | -\$624.43       |
| Went Pending (Per<br>Quarter)           | Q1             |                |              | Q2             |        |                 | Q3             |        |                 | Q4             |        |                 |
|                                         | 2023           | 2024*          | Var.         | 2023           | 2024*  | Var.            | 2023           | 2024*  | Var.            | 2023           | 2024*  | Var.            |
| Listing Units (Went Pending)            | 125            | 121            | -4           | 204            | 0      | -204            | 86             | 0      | -86             | 84             | 0      | -84             |
| Median List Price                       | \$1,794,000.00 | \$1,850,000.00 | \$56,000.00  | \$1,762,500.00 | \$0.00 | -\$1,762,500.00 | \$1,734,000.00 | \$0.00 | -\$1,734,000.00 | \$1,724,500.00 | \$0.00 | -\$1,724,500.00 |
| Median List \$ / SqFt                   | \$539.24       | \$584.04       | \$44.80      | \$563.11       | \$0.00 | -\$563.11       | \$558.87       | \$0.00 | -\$558.87       | \$597.13       | \$0.00 | -\$597.13       |
| Median Days to Offer                    | 6              | 8              | 2            | 8              | 0      | -8              | 12             | 0      | -12             | 24             | 0      | -24             |
| riculari bays to orier                  | 0              | 0              | 2            | 0              | 0      | -0              | 12             | 0      | -12             | 27             | 0      | -24             |