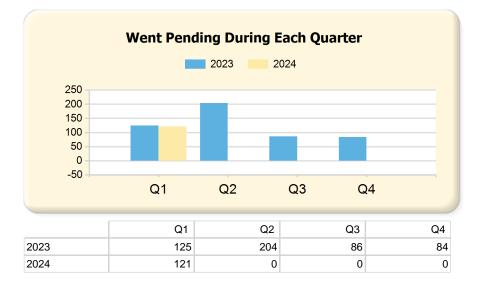

## Single Family

| Listing Inventory                       | Q1             |                |              | Q2             |        |                 | Q3             |        |                 | Q4             |        |                 |
|-----------------------------------------|----------------|----------------|--------------|----------------|--------|-----------------|----------------|--------|-----------------|----------------|--------|-----------------|
|                                         | 2023           | 2024*          | Var.         | 2023           | 2024*  | Var.            | 2023           | 2024*  | Var.            | 2023           | 2024*  | Var.            |
| Listing Units                           | 77             | 93             | 16           | 78             | 0      | -78             | 91             | 0      | -91             | 45             | 0      | -45             |
| Median Days on Market                   | 21             | 32             | 11           | 44             | 0      | -44             | 26             | 0      | -26             | 81             | 0      | -81             |
| Median List Price                       | \$2,595,000.00 | \$2,945,000.00 | \$350,000.00 | \$2,199,450.00 | \$0.00 | -\$2,199,450.00 | \$2,698,000.00 | \$0.00 | -\$2,698,000.00 | \$3,299,000.00 | \$0.00 | -\$3,299,000.00 |
| Median List \$ / SqFt                   | \$608.85       | \$629.33       | \$20.48      | \$608.84       | \$0.00 | -\$608.84       | \$619.48       | \$0.00 | -\$619.48       | \$627.96       | \$0.00 | -\$627.96       |
| Approx. Absorption Rate                 | 56.60%         | 39.61%         | -16.99%      | 52.46%         | 0.00%  | -52.46%         | 41.85%         | 0.00%  | -41.85%         | 80.00%         | 0.00%  | -80%            |
| Approx. Months Supply of Inventory      | 1.77           | 2.52           | 0.75         | 1.91           | 0.00   | -1.91           | 2.39           | 0.00   | -2.39           | 1.25           | 0.00   | -1.25           |
| Listed (Per Quarter)                    | Q1             |                |              | Q2             |        |                 | Q3             |        |                 | Q4             |        |                 |
|                                         | 2023           | 2024*          | Var.         | 2023           | 2024*  | Var.            | 2023           | 2024*  | Var.            | 2023           | 2024*  | Var.            |
| Listing Units (Taken)                   | 174            | 190            | 16           | 249            | 0      | -249            | 141            | 0      | -141            | 89             | 0      | -89             |
| Median Original List Price              | \$1,995,000.00 | \$2,172,500.00 | \$177,500.00 | \$1,800,000.00 | \$0.00 | -\$1,800,000.00 | \$2,098,000.00 | \$0.00 | -\$2,098,000.00 | \$2,175,000.00 | \$0.00 | -\$2,175,000.00 |
| Median Original List \$ / SqFt          | \$565.38       | \$602.61       | \$37.23      | \$574.90       | \$0.00 | -\$574.90       | \$615.38       | \$0.00 | -\$615.38       | \$612.76       | \$0.00 | -\$612.76       |
| Listed & Price Changed<br>(Per Quarter) |                |                |              |                | Q2     |                 | Q3             |        |                 | Q4             |        |                 |
|                                         | 2023           | 2024*          | Var.         | 2023           | 2024*  | Var.            | 2023           | 2024*  | Var.            | 2023           | 2024*  | Var.            |
| Listing Units (Price Changed)           | 16             | 30             | 14           | 42             | 0      | -42             | 18             | 0      | -18             | 17             | 0      | -17             |
| Median Original List Price              | \$2,447,000.00 | \$2,624,500.00 | \$177,500.00 | \$1,799,500.00 | \$0.00 | -\$1,799,500.00 | \$2,195,000.00 | \$0.00 | -\$2,195,000.00 | \$1,800,000.00 | \$0.00 | -\$1,800,000.00 |
| Median Original List \$ / SqFt          | \$613.54       | \$610.66       | -\$2.88      | \$580.77       | \$0.00 | -\$580.77       | \$604.72       | \$0.00 | -\$604.72       | \$624.43       | \$0.00 | -\$624.43       |
| Went Pending (Per<br>Quarter)           | Q1             |                |              | Q2             |        |                 | Q3             |        |                 | Q4             |        |                 |
|                                         | 2023           | 2024*          | Var.         | 2023           | 2024*  | Var.            | 2023           | 2024*  | Var.            | 2023           | 2024*  | Var.            |
| Listing Units (Went Pending)            | 125            | 121            | -4           | 204            | 0      | -204            | 86             | 0      | -86             | 84             | 0      | -84             |
| Median List Price                       | \$1,794,000.00 | \$1,850,000.00 | \$56,000.00  | \$1,762,500.00 | \$0.00 | -\$1,762,500.00 | \$1,734,000.00 | \$0.00 | -\$1,734,000.00 | \$1,724,500.00 | \$0.00 | -\$1,724,500.00 |
| Median List \$ / SqFt                   | \$539.24       | \$584.04       | \$44.80      | \$563.11       | \$0.00 | -\$563.11       | \$558.87       | \$0.00 | -\$558.87       | \$597.13       | \$0.00 | -\$597.13       |
| Median Days to Offer                    | 6              | 8              | 2            | 8              | 0      | -8              | 12             | 0      | -12             | 24             | 0      | -24             |
| riculari bays to orier                  | 0              | 0              | 2            | 0              | 0      | -0              | 12             | 0      | -12             | 27             | 0      | -24             |