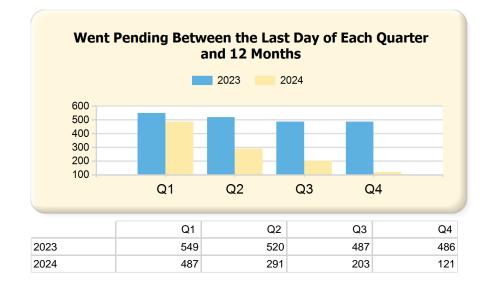

# Single Family

| Sold (Per Quarter)                               | (Per Quarter) Q1 |                | Q2           |                |        | Q3              |                |        | Q4              |                |        |                 |
|--------------------------------------------------|------------------|----------------|--------------|----------------|--------|-----------------|----------------|--------|-----------------|----------------|--------|-----------------|
|                                                  | 2023             | 2024*          | Var.         | 2023           | 2024*  | Var.            | 2023           | 2024*  | Var.            | 2023           | 2024*  | Var.            |
| Closed Units (Sold)                              | 58               | 62             | 4            | 150            | 0      | -150            | 133            | 0      | -133            | 91             | 0      | -91             |
| Median Days on Market                            | 19               | 33             | 14           | 17             | 0      | -17             | 20             | 0      | -20             | 24             | 0      | -24             |
| Median Days to Offer                             | 7                | 25             | 18           | 6              | 0      | -6              | 8              | 0      | -8              | 12             | 0      | -12             |
| Median Sale Price                                | \$1,460,000.00   | \$2,000,000.00 | \$540,000.00 | \$1,832,500.00 | \$0.00 | -\$1,832,500.00 | \$1,805,000.00 | \$0.00 | -\$1,805,000.00 | \$1,640,000.00 | \$0.00 | -\$1,640,000.00 |
| Median Sale \$ / SqFt                            | \$560.48         | \$591.85       | \$31.37      | \$579.22       | \$0.00 | -\$579.22       | \$551.18       | \$0.00 | -\$551.18       | \$582.21       | \$0.00 | -\$582.21       |
| Median List Price                                | \$1,424,499.50   | \$1,912,000.00 | \$487,500.50 | \$1,714,450.00 | \$0.00 | -\$1,714,450.00 | \$1,799,000.00 | \$0.00 | -\$1,799,000.00 | \$1,649,000.00 | \$0.00 | -\$1,649,000.00 |
| Median List \$ / SqFt                            | \$540.73         | \$598.46       | \$57.73      | \$558.91       | \$0.00 | -\$558.91       | \$561.15       | \$0.00 | -\$561.15       | \$571.90       | \$0.00 | -\$571.90       |
| Median Original List Price                       | \$1,424,499.50   | \$1,999,000.00 | \$574,500.50 | \$1,739,000.00 | \$0.00 | -\$1,739,000.00 | \$1,799,000.00 | \$0.00 | -\$1,799,000.00 | \$1,685,000.00 | \$0.00 | -\$1,685,000.00 |
| Median Original List \$ / SqFt                   | \$549.77         | \$599.45       | \$49.68      | \$561.41       | \$0.00 | -\$561.41       | \$583.10       | \$0.00 | -\$583.10       | \$585.00       | \$0.00 | -\$585.00       |
| Median Sale Price as % of List<br>Price          | 99.78%           | 97.31%         | -2.47%       | 100.07%        | 0.00%  | -100.07%        | 100.00%        | 0.00%  | -100%           | 99.08%         | 0.00%  | -99.08%         |
| Median Sale Price as % of<br>Original List Price | 99.17%           | 96.37%         | -2.80%       | 100.04%        | 0.00%  | -100.04%        | 100.00%        | 0.00%  | -100%           | 97.80%         | 0.00%  | -97.80%         |
| Sold Units - Short Sale                          | 0                | 0              | 0            | 0              | 0      | 0               | 0              | 0      | 0               | 0              | 0      | 0               |
| Sold Units - Lender-Owned                        | 0                | 0              | 0            | 0              | 0      | 0               | 0              | 0      | 0               | 0              | 0      | 0               |
| 12-Month Activity                                |                  | Q1             |              |                | Q2     |                 |                | Q3     |                 |                | Q4     |                 |
|                                                  | 2023             | 2024*          | Var.         | 2023           | 2024*  | Var.            | 2023           | 2024*  | Var.            | 2023           | 2024*  | Var.            |
| Units Listed                                     | 719              | 670            | -49          | 677            | 420    | -257            | 658            | 279    | -379            | 654            | 190    | -464            |
| Units Price Changed                              | 171              | 164            | -7           | 165            | 102    | -63             | 147            | 57     | -90             | 166            | 30     | -136            |
| Units Went Pending                               | 549              | 487            | -62          | 520            | 291    | -229            | 487            | 203    | -284            | 486            | 121    | -365            |
| Units Sold                                       | 523              | 442            | -81          | 491            | 297    | -194            | 457            | 153    | -304            | 432            | 62     | -370            |