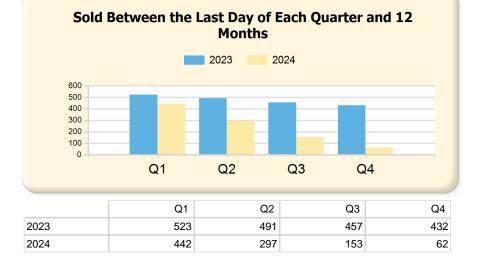

# Single Family

| Sold (Per Quarter)                               | (Per Quarter) Q1 |                | Q2           |                |        | Q3              |                |        | Q4              |                |        |                 |
|--------------------------------------------------|------------------|----------------|--------------|----------------|--------|-----------------|----------------|--------|-----------------|----------------|--------|-----------------|
|                                                  | 2023             | 2024*          | Var.         | 2023           | 2024*  | Var.            | 2023           | 2024*  | Var.            | 2023           | 2024*  | Var.            |
| Closed Units (Sold)                              | 58               | 62             | 4            | 150            | 0      | -150            | 133            | 0      | -133            | 91             | 0      | -91             |
| Median Days on Market                            | 19               | 33             | 14           | 17             | 0      | -17             | 20             | 0      | -20             | 24             | 0      | -24             |
| Median Days to Offer                             | 7                | 25             | 18           | 6              | 0      | -6              | 8              | 0      | -8              | 12             | 0      | -12             |
| Median Sale Price                                | \$1,460,000.00   | \$2,000,000.00 | \$540,000.00 | \$1,832,500.00 | \$0.00 | -\$1,832,500.00 | \$1,805,000.00 | \$0.00 | -\$1,805,000.00 | \$1,640,000.00 | \$0.00 | -\$1,640,000.00 |
| Median Sale \$ / SqFt                            | \$560.48         | \$591.85       | \$31.37      | \$579.22       | \$0.00 | -\$579.22       | \$551.18       | \$0.00 | -\$551.18       | \$582.21       | \$0.00 | -\$582.21       |
| Median List Price                                | \$1,424,499.50   | \$1,912,000.00 | \$487,500.50 | \$1,714,450.00 | \$0.00 | -\$1,714,450.00 | \$1,799,000.00 | \$0.00 | -\$1,799,000.00 | \$1,649,000.00 | \$0.00 | -\$1,649,000.00 |
| Median List \$ / SqFt                            | \$540.73         | \$598.46       | \$57.73      | \$558.91       | \$0.00 | -\$558.91       | \$561.15       | \$0.00 | -\$561.15       | \$571.90       | \$0.00 | -\$571.90       |
| Median Original List Price                       | \$1,424,499.50   | \$1,999,000.00 | \$574,500.50 | \$1,739,000.00 | \$0.00 | -\$1,739,000.00 | \$1,799,000.00 | \$0.00 | -\$1,799,000.00 | \$1,685,000.00 | \$0.00 | -\$1,685,000.00 |
| Median Original List \$ / SqFt                   | \$549.77         | \$599.45       | \$49.68      | \$561.41       | \$0.00 | -\$561.41       | \$583.10       | \$0.00 | -\$583.10       | \$585.00       | \$0.00 | -\$585.00       |
| Median Sale Price as % of List<br>Price          | 99.78%           | 97.31%         | -2.47%       | 100.07%        | 0.00%  | -100.07%        | 100.00%        | 0.00%  | -100%           | 99.08%         | 0.00%  | -99.08%         |
| Median Sale Price as % of<br>Original List Price | 99.17%           | 96.37%         | -2.80%       | 100.04%        | 0.00%  | -100.04%        | 100.00%        | 0.00%  | -100%           | 97.80%         | 0.00%  | -97.80%         |
| Sold Units - Short Sale                          | 0                | 0              | 0            | 0              | 0      | 0               | 0              | 0      | 0               | 0              | 0      | 0               |
| Sold Units - Lender-Owned                        | 0                | 0              | 0            | 0              | 0      | 0               | 0              | 0      | 0               | 0              | 0      | 0               |
| 12-Month Activity                                |                  | Q1             |              |                | Q2     |                 |                | Q3     |                 |                | Q4     |                 |
|                                                  | 2023             | 2024*          | Var.         | 2023           | 2024*  | Var.            | 2023           | 2024*  | Var.            | 2023           | 2024*  | Var.            |
| Units Listed                                     | 719              | 670            | -49          | 677            | 420    | -257            | 658            | 279    | -379            | 654            | 190    | -464            |
| Units Price Changed                              | 171              | 164            | -7           | 165            | 102    | -63             | 147            | 57     | -90             | 166            | 30     | -136            |
| Units Went Pending                               | 549              | 487            | -62          | 520            | 291    | -229            | 487            | 203    | -284            | 486            | 121    | -365            |
| Units Sold                                       | 523              | 442            | -81          | 491            | 297    | -194            | 457            | 153    | -304            | 432            | 62     | -370            |