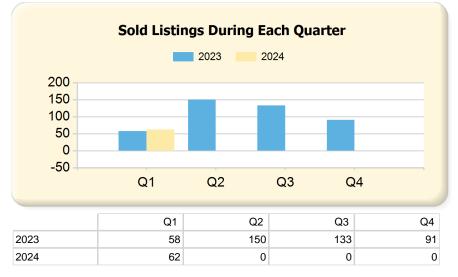

# Single Family

| Sold (Per Quarter)                               | (Per Quarter) Q1 |                | Q2           |                |        | Q3              |                |        | Q4              |                |        |                 |
|--------------------------------------------------|------------------|----------------|--------------|----------------|--------|-----------------|----------------|--------|-----------------|----------------|--------|-----------------|
|                                                  | 2023             | 2024*          | Var.         | 2023           | 2024*  | Var.            | 2023           | 2024*  | Var.            | 2023           | 2024*  | Var.            |
| Closed Units (Sold)                              | 58               | 62             | 4            | 150            | 0      | -150            | 133            | 0      | -133            | 91             | 0      | -91             |
| Median Days on Market                            | 19               | 33             | 14           | 17             | 0      | -17             | 20             | 0      | -20             | 24             | 0      | -24             |
| Median Days to Offer                             | 7                | 25             | 18           | 6              | 0      | -6              | 8              | 0      | -8              | 12             | 0      | -12             |
| Median Sale Price                                | \$1,460,000.00   | \$2,000,000.00 | \$540,000.00 | \$1,832,500.00 | \$0.00 | -\$1,832,500.00 | \$1,805,000.00 | \$0.00 | -\$1,805,000.00 | \$1,640,000.00 | \$0.00 | -\$1,640,000.00 |
| Median Sale \$ / SqFt                            | \$560.48         | \$591.85       | \$31.37      | \$579.22       | \$0.00 | -\$579.22       | \$551.18       | \$0.00 | -\$551.18       | \$582.21       | \$0.00 | -\$582.21       |
| Median List Price                                | \$1,424,499.50   | \$1,912,000.00 | \$487,500.50 | \$1,714,450.00 | \$0.00 | -\$1,714,450.00 | \$1,799,000.00 | \$0.00 | -\$1,799,000.00 | \$1,649,000.00 | \$0.00 | -\$1,649,000.00 |
| Median List \$ / SqFt                            | \$540.73         | \$598.46       | \$57.73      | \$558.91       | \$0.00 | -\$558.91       | \$561.15       | \$0.00 | -\$561.15       | \$571.90       | \$0.00 | -\$571.90       |
| Median Original List Price                       | \$1,424,499.50   | \$1,999,000.00 | \$574,500.50 | \$1,739,000.00 | \$0.00 | -\$1,739,000.00 | \$1,799,000.00 | \$0.00 | -\$1,799,000.00 | \$1,685,000.00 | \$0.00 | -\$1,685,000.00 |
| Median Original List \$ / SqFt                   | \$549.77         | \$599.45       | \$49.68      | \$561.41       | \$0.00 | -\$561.41       | \$583.10       | \$0.00 | -\$583.10       | \$585.00       | \$0.00 | -\$585.00       |
| Median Sale Price as % of List<br>Price          | 99.78%           | 97.31%         | -2.47%       | 100.07%        | 0.00%  | -100.07%        | 100.00%        | 0.00%  | -100%           | 99.08%         | 0.00%  | -99.08%         |
| Median Sale Price as % of<br>Original List Price | 99.17%           | 96.37%         | -2.80%       | 100.04%        | 0.00%  | -100.04%        | 100.00%        | 0.00%  | -100%           | 97.80%         | 0.00%  | -97.80%         |
| Sold Units - Short Sale                          | 0                | 0              | 0            | 0              | 0      | 0               | 0              | 0      | 0               | 0              | 0      | 0               |
| Sold Units - Lender-Owned                        | 0                | 0              | 0            | 0              | 0      | 0               | 0              | 0      | 0               | 0              | 0      | 0               |
| 12-Month Activity                                |                  | Q1             |              |                | Q2     |                 |                | Q3     |                 |                | Q4     |                 |
|                                                  | 2023             | 2024*          | Var.         | 2023           | 2024*  | Var.            | 2023           | 2024*  | Var.            | 2023           | 2024*  | Var.            |
| Units Listed                                     | 719              | 670            | -49          | 677            | 420    | -257            | 658            | 279    | -379            | 654            | 190    | -464            |
| Units Price Changed                              | 171              | 164            | -7           | 165            | 102    | -63             | 147            | 57     | -90             | 166            | 30     | -136            |
| Units Went Pending                               | 549              | 487            | -62          | 520            | 291    | -229            | 487            | 203    | -284            | 486            | 121    | -365            |
| Units Sold                                       | 523              | 442            | -81          | 491            | 297    | -194            | 457            | 153    | -304            | 432            | 62     | -370            |