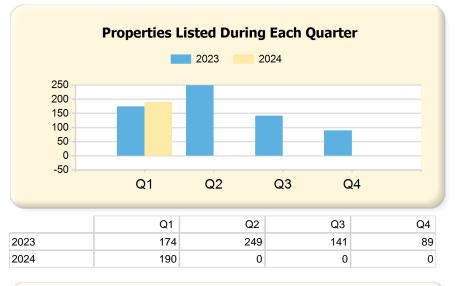

## Single Family

| Listing Inventory                       | Q1             |                |              | Q2             |        |                 | Q3             |        |                 | Q4             |        |                 |
|-----------------------------------------|----------------|----------------|--------------|----------------|--------|-----------------|----------------|--------|-----------------|----------------|--------|-----------------|
|                                         | 2023           | 2024*          | Var.         | 2023           | 2024*  | Var.            | 2023           | 2024*  | Var.            | 2023           | 2024*  | Var.            |
| Listing Units                           | 77             | 93             | 16           | 78             | 0      | -78             | 91             | 0      | -91             | 45             | 0      | -45             |
| Median Days on Market                   | 21             | 32             | 11           | 44             | 0      | -44             | 26             | 0      | -26             | 81             | 0      | -81             |
| Median List Price                       | \$2,595,000.00 | \$2,945,000.00 | \$350,000.00 | \$2,199,450.00 | \$0.00 | -\$2,199,450.00 | \$2,698,000.00 | \$0.00 | -\$2,698,000.00 | \$3,299,000.00 | \$0.00 | -\$3,299,000.00 |
| Median List \$ / SqFt                   | \$608.85       | \$629.33       | \$20.48      | \$608.84       | \$0.00 | -\$608.84       | \$619.48       | \$0.00 | -\$619.48       | \$627.96       | \$0.00 | -\$627.96       |
| Approx. Absorption Rate                 | 56.60%         | 39.61%         | -16.99%      | 52.46%         | 0.00%  | -52.46%         | 41.85%         | 0.00%  | -41.85%         | 80.00%         | 0.00%  | -80%            |
| Approx. Months Supply of Inventory      | 1.77           | 2.52           | 0.75         | 1.91           | 0.00   | -1.91           | 2.39           | 0.00   | -2.39           | 1.25           | 0.00   | -1.25           |
| Listed (Per Quarter)                    | Q1             |                |              | Q2             |        |                 | Q3             |        |                 | Q4             |        |                 |
|                                         | 2023           | 2024*          | Var.         | 2023           | 2024*  | Var.            | 2023           | 2024*  | Var.            | 2023           | 2024*  | Var.            |
| Listing Units (Taken)                   | 174            | 190            | 16           | 249            | 0      | -249            | 141            | 0      | -141            | 89             | 0      | -89             |
| Median Original List Price              | \$1,995,000.00 | \$2,172,500.00 | \$177,500.00 | \$1,800,000.00 | \$0.00 | -\$1,800,000.00 | \$2,098,000.00 | \$0.00 | -\$2,098,000.00 | \$2,175,000.00 | \$0.00 | -\$2,175,000.00 |
| Median Original List \$ / SqFt          | \$565.38       | \$602.61       | \$37.23      | \$574.90       | \$0.00 | -\$574.90       | \$615.38       | \$0.00 | -\$615.38       | \$612.76       | \$0.00 | -\$612.76       |
| Listed & Price Changed<br>(Per Quarter) |                |                |              |                | Q2     |                 | Q3             |        |                 | Q4             |        |                 |
|                                         | 2023           | 2024*          | Var.         | 2023           | 2024*  | Var.            | 2023           | 2024*  | Var.            | 2023           | 2024*  | Var.            |
| Listing Units (Price Changed)           | 16             | 30             | 14           | 42             | 0      | -42             | 18             | 0      | -18             | 17             | 0      | -17             |
| Median Original List Price              | \$2,447,000.00 | \$2,624,500.00 | \$177,500.00 | \$1,799,500.00 | \$0.00 | -\$1,799,500.00 | \$2,195,000.00 | \$0.00 | -\$2,195,000.00 | \$1,800,000.00 | \$0.00 | -\$1,800,000.00 |
| Median Original List \$ / SqFt          | \$613.54       | \$610.66       | -\$2.88      | \$580.77       | \$0.00 | -\$580.77       | \$604.72       | \$0.00 | -\$604.72       | \$624.43       | \$0.00 | -\$624.43       |
| Went Pending (Per<br>Quarter)           | Q1             |                |              | Q2             |        |                 | Q3             |        |                 | Q4             |        |                 |
|                                         | 2023           | 2024*          | Var.         | 2023           | 2024*  | Var.            | 2023           | 2024*  | Var.            | 2023           | 2024*  | Var.            |
| Listing Units (Went Pending)            | 125            | 121            | -4           | 204            | 0      | -204            | 86             | 0      | -86             | 84             | 0      | -84             |
| Median List Price                       | \$1,794,000.00 | \$1,850,000.00 | \$56,000.00  | \$1,762,500.00 | \$0.00 | -\$1,762,500.00 | \$1,734,000.00 | \$0.00 | -\$1,734,000.00 | \$1,724,500.00 | \$0.00 | -\$1,724,500.00 |
| Median List \$ / SqFt                   | \$539.24       | \$584.04       | \$44.80      | \$563.11       | \$0.00 | -\$563.11       | \$558.87       | \$0.00 | -\$558.87       | \$597.13       | \$0.00 | -\$597.13       |
| Median Days to Offer                    | 6              | 8              | 2            | 8              | 0      | -8              | 12             | 0      | -12             | 24             | 0      | -24             |
| riculari bays to orier                  | 0              | 0              | 2            | 0              | 0      | -0              | 12             | 0      | -12             | 27             | 0      | -24             |