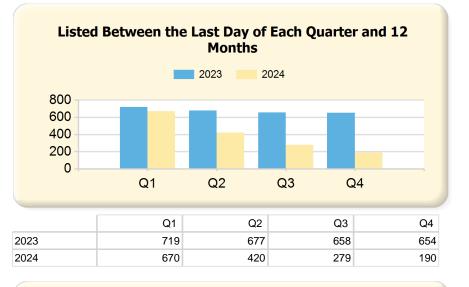

# Single Family

| Sold (Per Quarter)                               | (Per Quarter) Q1 |                | Q2           |                |        | Q3              |                |        | Q4              |                |        |                 |
|--------------------------------------------------|------------------|----------------|--------------|----------------|--------|-----------------|----------------|--------|-----------------|----------------|--------|-----------------|
|                                                  | 2023             | 2024*          | Var.         | 2023           | 2024*  | Var.            | 2023           | 2024*  | Var.            | 2023           | 2024*  | Var.            |
| Closed Units (Sold)                              | 58               | 62             | 4            | 150            | 0      | -150            | 133            | 0      | -133            | 91             | 0      | -91             |
| Median Days on Market                            | 19               | 33             | 14           | 17             | 0      | -17             | 20             | 0      | -20             | 24             | 0      | -24             |
| Median Days to Offer                             | 7                | 25             | 18           | 6              | 0      | -6              | 8              | 0      | -8              | 12             | 0      | -12             |
| Median Sale Price                                | \$1,460,000.00   | \$2,000,000.00 | \$540,000.00 | \$1,832,500.00 | \$0.00 | -\$1,832,500.00 | \$1,805,000.00 | \$0.00 | -\$1,805,000.00 | \$1,640,000.00 | \$0.00 | -\$1,640,000.00 |
| Median Sale \$ / SqFt                            | \$560.48         | \$591.85       | \$31.37      | \$579.22       | \$0.00 | -\$579.22       | \$551.18       | \$0.00 | -\$551.18       | \$582.21       | \$0.00 | -\$582.21       |
| Median List Price                                | \$1,424,499.50   | \$1,912,000.00 | \$487,500.50 | \$1,714,450.00 | \$0.00 | -\$1,714,450.00 | \$1,799,000.00 | \$0.00 | -\$1,799,000.00 | \$1,649,000.00 | \$0.00 | -\$1,649,000.00 |
| Median List \$ / SqFt                            | \$540.73         | \$598.46       | \$57.73      | \$558.91       | \$0.00 | -\$558.91       | \$561.15       | \$0.00 | -\$561.15       | \$571.90       | \$0.00 | -\$571.90       |
| Median Original List Price                       | \$1,424,499.50   | \$1,999,000.00 | \$574,500.50 | \$1,739,000.00 | \$0.00 | -\$1,739,000.00 | \$1,799,000.00 | \$0.00 | -\$1,799,000.00 | \$1,685,000.00 | \$0.00 | -\$1,685,000.00 |
| Median Original List \$ / SqFt                   | \$549.77         | \$599.45       | \$49.68      | \$561.41       | \$0.00 | -\$561.41       | \$583.10       | \$0.00 | -\$583.10       | \$585.00       | \$0.00 | -\$585.00       |
| Median Sale Price as % of List<br>Price          | 99.78%           | 97.31%         | -2.47%       | 100.07%        | 0.00%  | -100.07%        | 100.00%        | 0.00%  | -100%           | 99.08%         | 0.00%  | -99.08%         |
| Median Sale Price as % of<br>Original List Price | 99.17%           | 96.37%         | -2.80%       | 100.04%        | 0.00%  | -100.04%        | 100.00%        | 0.00%  | -100%           | 97.80%         | 0.00%  | -97.80%         |
| Sold Units - Short Sale                          | 0                | 0              | 0            | 0              | 0      | 0               | 0              | 0      | 0               | 0              | 0      | 0               |
| Sold Units - Lender-Owned                        | 0                | 0              | 0            | 0              | 0      | 0               | 0              | 0      | 0               | 0              | 0      | 0               |
| 12-Month Activity                                |                  | Q1             |              |                | Q2     |                 |                | Q3     |                 |                | Q4     |                 |
|                                                  | 2023             | 2024*          | Var.         | 2023           | 2024*  | Var.            | 2023           | 2024*  | Var.            | 2023           | 2024*  | Var.            |
| Units Listed                                     | 719              | 670            | -49          | 677            | 420    | -257            | 658            | 279    | -379            | 654            | 190    | -464            |
| Units Price Changed                              | 171              | 164            | -7           | 165            | 102    | -63             | 147            | 57     | -90             | 166            | 30     | -136            |
| Units Went Pending                               | 549              | 487            | -62          | 520            | 291    | -229            | 487            | 203    | -284            | 486            | 121    | -365            |
| Units Sold                                       | 523              | 442            | -81          | 491            | 297    | -194            | 457            | 153    | -304            | 432            | 62     | -370            |