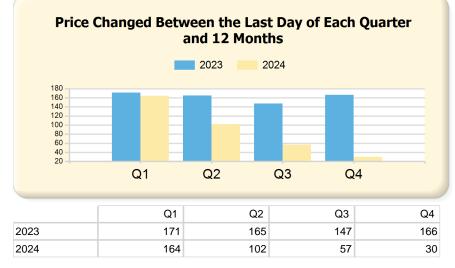

# Single Family

| Sold (Per Quarter)                               | (Per Quarter) Q1 |                | Q2           |                |        | Q3              |                |        | Q4              |                |        |                 |
|--------------------------------------------------|------------------|----------------|--------------|----------------|--------|-----------------|----------------|--------|-----------------|----------------|--------|-----------------|
|                                                  | 2023             | 2024*          | Var.         | 2023           | 2024*  | Var.            | 2023           | 2024*  | Var.            | 2023           | 2024*  | Var.            |
| Closed Units (Sold)                              | 58               | 62             | 4            | 150            | 0      | -150            | 133            | 0      | -133            | 91             | 0      | -91             |
| Median Days on Market                            | 19               | 33             | 14           | 17             | 0      | -17             | 20             | 0      | -20             | 24             | 0      | -24             |
| Median Days to Offer                             | 7                | 25             | 18           | 6              | 0      | -6              | 8              | 0      | -8              | 12             | 0      | -12             |
| Median Sale Price                                | \$1,460,000.00   | \$2,000,000.00 | \$540,000.00 | \$1,832,500.00 | \$0.00 | -\$1,832,500.00 | \$1,805,000.00 | \$0.00 | -\$1,805,000.00 | \$1,640,000.00 | \$0.00 | -\$1,640,000.00 |
| Median Sale \$ / SqFt                            | \$560.48         | \$591.85       | \$31.37      | \$579.22       | \$0.00 | -\$579.22       | \$551.18       | \$0.00 | -\$551.18       | \$582.21       | \$0.00 | -\$582.21       |
| Median List Price                                | \$1,424,499.50   | \$1,912,000.00 | \$487,500.50 | \$1,714,450.00 | \$0.00 | -\$1,714,450.00 | \$1,799,000.00 | \$0.00 | -\$1,799,000.00 | \$1,649,000.00 | \$0.00 | -\$1,649,000.00 |
| Median List \$ / SqFt                            | \$540.73         | \$598.46       | \$57.73      | \$558.91       | \$0.00 | -\$558.91       | \$561.15       | \$0.00 | -\$561.15       | \$571.90       | \$0.00 | -\$571.90       |
| Median Original List Price                       | \$1,424,499.50   | \$1,999,000.00 | \$574,500.50 | \$1,739,000.00 | \$0.00 | -\$1,739,000.00 | \$1,799,000.00 | \$0.00 | -\$1,799,000.00 | \$1,685,000.00 | \$0.00 | -\$1,685,000.00 |
| Median Original List \$ / SqFt                   | \$549.77         | \$599.45       | \$49.68      | \$561.41       | \$0.00 | -\$561.41       | \$583.10       | \$0.00 | -\$583.10       | \$585.00       | \$0.00 | -\$585.00       |
| Median Sale Price as % of List<br>Price          | 99.78%           | 97.31%         | -2.47%       | 100.07%        | 0.00%  | -100.07%        | 100.00%        | 0.00%  | -100%           | 99.08%         | 0.00%  | -99.08%         |
| Median Sale Price as % of<br>Original List Price | 99.17%           | 96.37%         | -2.80%       | 100.04%        | 0.00%  | -100.04%        | 100.00%        | 0.00%  | -100%           | 97.80%         | 0.00%  | -97.80%         |
| Sold Units - Short Sale                          | 0                | 0              | 0            | 0              | 0      | 0               | 0              | 0      | 0               | 0              | 0      | 0               |
| Sold Units - Lender-Owned                        | 0                | 0              | 0            | 0              | 0      | 0               | 0              | 0      | 0               | 0              | 0      | 0               |
| 12-Month Activity                                |                  | Q1             |              |                | Q2     |                 |                | Q3     |                 |                | Q4     |                 |
|                                                  | 2023             | 2024*          | Var.         | 2023           | 2024*  | Var.            | 2023           | 2024*  | Var.            | 2023           | 2024*  | Var.            |
| Units Listed                                     | 719              | 670            | -49          | 677            | 420    | -257            | 658            | 279    | -379            | 654            | 190    | -464            |
| Units Price Changed                              | 171              | 164            | -7           | 165            | 102    | -63             | 147            | 57     | -90             | 166            | 30     | -136            |
| Units Went Pending                               | 549              | 487            | -62          | 520            | 291    | -229            | 487            | 203    | -284            | 486            | 121    | -365            |
| Units Sold                                       | 523              | 442            | -81          | 491            | 297    | -194            | 457            | 153    | -304            | 432            | 62     | -370            |