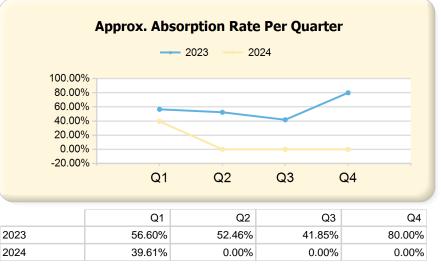

## Single Family

| Listing Inventory                       | Q1             |                |              | Q2             |        |                 | Q3             |        |                 | Q4             |        |                 |
|-----------------------------------------|----------------|----------------|--------------|----------------|--------|-----------------|----------------|--------|-----------------|----------------|--------|-----------------|
|                                         | 2023           | 2024*          | Var.         | 2023           | 2024*  | Var.            | 2023           | 2024*  | Var.            | 2023           | 2024*  | Var.            |
| Listing Units                           | 77             | 93             | 16           | 78             | 0      | -78             | 91             | 0      | -91             | 45             | 0      | -45             |
| Median Days on Market                   | 21             | 32             | 11           | 44             | 0      | -44             | 26             | 0      | -26             | 81             | 0      | -81             |
| Median List Price                       | \$2,595,000.00 | \$2,945,000.00 | \$350,000.00 | \$2,199,450.00 | \$0.00 | -\$2,199,450.00 | \$2,698,000.00 | \$0.00 | -\$2,698,000.00 | \$3,299,000.00 | \$0.00 | -\$3,299,000.00 |
| Median List \$ / SqFt                   | \$608.85       | \$629.33       | \$20.48      | \$608.84       | \$0.00 | -\$608.84       | \$619.48       | \$0.00 | -\$619.48       | \$627.96       | \$0.00 | -\$627.96       |
| Approx. Absorption Rate                 | 56.60%         | 39.61%         | -16.99%      | 52.46%         | 0.00%  | -52.46%         | 41.85%         | 0.00%  | -41.85%         | 80.00%         | 0.00%  | -80%            |
| Approx. Months Supply of Inventory      | 1.77           | 2.52           | 0.75         | 1.91           | 0.00   | -1.91           | 2.39           | 0.00   | -2.39           | 1.25           | 0.00   | -1.25           |
| Listed (Per Quarter)                    | Q1             |                |              | Q2             |        |                 | Q3             |        |                 | Q4             |        |                 |
|                                         | 2023           | 2024*          | Var.         | 2023           | 2024*  | Var.            | 2023           | 2024*  | Var.            | 2023           | 2024*  | Var.            |
| Listing Units (Taken)                   | 174            | 190            | 16           | 249            | 0      | -249            | 141            | 0      | -141            | 89             | 0      | -89             |
| Median Original List Price              | \$1,995,000.00 | \$2,172,500.00 | \$177,500.00 | \$1,800,000.00 | \$0.00 | -\$1,800,000.00 | \$2,098,000.00 | \$0.00 | -\$2,098,000.00 | \$2,175,000.00 | \$0.00 | -\$2,175,000.00 |
| Median Original List \$ / SqFt          | \$565.38       | \$602.61       | \$37.23      | \$574.90       | \$0.00 | -\$574.90       | \$615.38       | \$0.00 | -\$615.38       | \$612.76       | \$0.00 | -\$612.76       |
| Listed & Price Changed<br>(Per Quarter) |                |                |              |                | Q2     |                 | Q3             |        |                 | Q4             |        |                 |
|                                         | 2023           | 2024*          | Var.         | 2023           | 2024*  | Var.            | 2023           | 2024*  | Var.            | 2023           | 2024*  | Var.            |
| Listing Units (Price Changed)           | 16             | 30             | 14           | 42             | 0      | -42             | 18             | 0      | -18             | 17             | 0      | -17             |
| Median Original List Price              | \$2,447,000.00 | \$2,624,500.00 | \$177,500.00 | \$1,799,500.00 | \$0.00 | -\$1,799,500.00 | \$2,195,000.00 | \$0.00 | -\$2,195,000.00 | \$1,800,000.00 | \$0.00 | -\$1,800,000.00 |
| Median Original List \$ / SqFt          | \$613.54       | \$610.66       | -\$2.88      | \$580.77       | \$0.00 | -\$580.77       | \$604.72       | \$0.00 | -\$604.72       | \$624.43       | \$0.00 | -\$624.43       |
| Went Pending (Per<br>Quarter)           | Q1             |                |              | Q2             |        |                 | Q3             |        |                 | Q4             |        |                 |
|                                         | 2023           | 2024*          | Var.         | 2023           | 2024*  | Var.            | 2023           | 2024*  | Var.            | 2023           | 2024*  | Var.            |
| Listing Units (Went Pending)            | 125            | 121            | -4           | 204            | 0      | -204            | 86             | 0      | -86             | 84             | 0      | -84             |
| Median List Price                       | \$1,794,000.00 | \$1,850,000.00 | \$56,000.00  | \$1,762,500.00 | \$0.00 | -\$1,762,500.00 | \$1,734,000.00 | \$0.00 | -\$1,734,000.00 | \$1,724,500.00 | \$0.00 | -\$1,724,500.00 |
| Median List \$ / SqFt                   | \$539.24       | \$584.04       | \$44.80      | \$563.11       | \$0.00 | -\$563.11       | \$558.87       | \$0.00 | -\$558.87       | \$597.13       | \$0.00 | -\$597.13       |
| Median Days to Offer                    | 6              | 8              | 2            | 8              | 0      | -8              | 12             | 0      | -12             | 24             | 0      | -24             |
| riculari bays to orier                  | 0              | 0              | 2            | 0              | 0      | -0              | 12             | 0      | -12             | 27             | 0      | -24             |