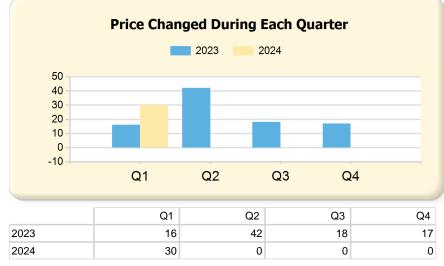

## Single Family

| Listing Inventory                       | Q1             |                |              | Q2             |        |                 | Q3             |        |                 | Q4             |        |                 |
|-----------------------------------------|----------------|----------------|--------------|----------------|--------|-----------------|----------------|--------|-----------------|----------------|--------|-----------------|
|                                         | 2023           | 2024*          | Var.         | 2023           | 2024*  | Var.            | 2023           | 2024*  | Var.            | 2023           | 2024*  | Var.            |
| Listing Units                           | 77             | 93             | 16           | 78             | 0      | -78             | 91             | 0      | -91             | 45             | 0      | -45             |
| Median Days on Market                   | 21             | 32             | 11           | 44             | 0      | -44             | 26             | 0      | -26             | 81             | 0      | -81             |
| Median List Price                       | \$2,595,000.00 | \$2,945,000.00 | \$350,000.00 | \$2,199,450.00 | \$0.00 | -\$2,199,450.00 | \$2,698,000.00 | \$0.00 | -\$2,698,000.00 | \$3,299,000.00 | \$0.00 | -\$3,299,000.00 |
| Median List \$ / SqFt                   | \$608.85       | \$629.33       | \$20.48      | \$608.84       | \$0.00 | -\$608.84       | \$619.48       | \$0.00 | -\$619.48       | \$627.96       | \$0.00 | -\$627.96       |
| Approx. Absorption Rate                 | 56.60%         | 39.61%         | -16.99%      | 52.46%         | 0.00%  | -52.46%         | 41.85%         | 0.00%  | -41.85%         | 80.00%         | 0.00%  | -80%            |
| Approx. Months Supply of Inventory      | 1.77           | 2.52           | 0.75         | 1.91           | 0.00   | -1.91           | 2.39           | 0.00   | -2.39           | 1.25           | 0.00   | -1.25           |
| Listed (Per Quarter)                    | Q1             |                |              | Q2             |        |                 | Q3             |        |                 | Q4             |        |                 |
|                                         | 2023           | 2024*          | Var.         | 2023           | 2024*  | Var.            | 2023           | 2024*  | Var.            | 2023           | 2024*  | Var.            |
| Listing Units (Taken)                   | 174            | 190            | 16           | 249            | 0      | -249            | 141            | 0      | -141            | 89             | 0      | -89             |
| Median Original List Price              | \$1,995,000.00 | \$2,172,500.00 | \$177,500.00 | \$1,800,000.00 | \$0.00 | -\$1,800,000.00 | \$2,098,000.00 | \$0.00 | -\$2,098,000.00 | \$2,175,000.00 | \$0.00 | -\$2,175,000.00 |
| Median Original List \$ / SqFt          | \$565.38       | \$602.61       | \$37.23      | \$574.90       | \$0.00 | -\$574.90       | \$615.38       | \$0.00 | -\$615.38       | \$612.76       | \$0.00 | -\$612.76       |
| Listed & Price Changed<br>(Per Quarter) |                |                |              |                | Q2     |                 | Q3             |        |                 | Q4             |        |                 |
|                                         | 2023           | 2024*          | Var.         | 2023           | 2024*  | Var.            | 2023           | 2024*  | Var.            | 2023           | 2024*  | Var.            |
| Listing Units (Price Changed)           | 16             | 30             | 14           | 42             | 0      | -42             | 18             | 0      | -18             | 17             | 0      | -17             |
| Median Original List Price              | \$2,447,000.00 | \$2,624,500.00 | \$177,500.00 | \$1,799,500.00 | \$0.00 | -\$1,799,500.00 | \$2,195,000.00 | \$0.00 | -\$2,195,000.00 | \$1,800,000.00 | \$0.00 | -\$1,800,000.00 |
| Median Original List \$ / SqFt          | \$613.54       | \$610.66       | -\$2.88      | \$580.77       | \$0.00 | -\$580.77       | \$604.72       | \$0.00 | -\$604.72       | \$624.43       | \$0.00 | -\$624.43       |
| Went Pending (Per<br>Quarter)           | Q1             |                |              | Q2             |        |                 | Q3             |        |                 | Q4             |        |                 |
|                                         | 2023           | 2024*          | Var.         | 2023           | 2024*  | Var.            | 2023           | 2024*  | Var.            | 2023           | 2024*  | Var.            |
| Listing Units (Went Pending)            | 125            | 121            | -4           | 204            | 0      | -204            | 86             | 0      | -86             | 84             | 0      | -84             |
| Median List Price                       | \$1,794,000.00 | \$1,850,000.00 | \$56,000.00  | \$1,762,500.00 | \$0.00 | -\$1,762,500.00 | \$1,734,000.00 | \$0.00 | -\$1,734,000.00 | \$1,724,500.00 | \$0.00 | -\$1,724,500.00 |
| Median List \$ / SqFt                   | \$539.24       | \$584.04       | \$44.80      | \$563.11       | \$0.00 | -\$563.11       | \$558.87       | \$0.00 | -\$558.87       | \$597.13       | \$0.00 | -\$597.13       |
| Median Days to Offer                    | 6              | 8              | 2            | 8              | 0      | -8              | 12             | 0      | -12             | 24             | 0      | -24             |
| riculari bays to orier                  | 0              | 0              | 2            | 0              | 0      | -0              | 12             | 0      | -12             | 27             | 0      | -24             |