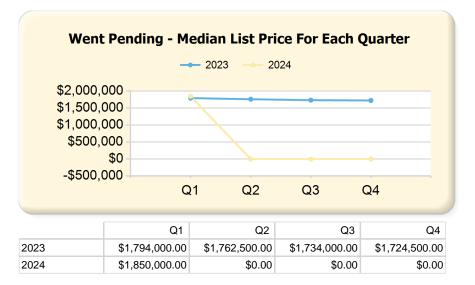

## Single Family

| Listing Inventory                       | Q1             |                |              | Q2             |        |                 | Q3             |        |                 | Q4             |        |                 |
|-----------------------------------------|----------------|----------------|--------------|----------------|--------|-----------------|----------------|--------|-----------------|----------------|--------|-----------------|
|                                         | 2023           | 2024*          | Var.         | 2023           | 2024*  | Var.            | 2023           | 2024*  | Var.            | 2023           | 2024*  | Var.            |
| Listing Units                           | 77             | 93             | 16           | 78             | 0      | -78             | 91             | 0      | -91             | 45             | 0      | -45             |
| Median Days on Market                   | 21             | 32             | 11           | 44             | 0      | -44             | 26             | 0      | -26             | 81             | 0      | -81             |
| Median List Price                       | \$2,595,000.00 | \$2,945,000.00 | \$350,000.00 | \$2,199,450.00 | \$0.00 | -\$2,199,450.00 | \$2,698,000.00 | \$0.00 | -\$2,698,000.00 | \$3,299,000.00 | \$0.00 | -\$3,299,000.00 |
| Median List \$ / SqFt                   | \$608.85       | \$629.33       | \$20.48      | \$608.84       | \$0.00 | -\$608.84       | \$619.48       | \$0.00 | -\$619.48       | \$627.96       | \$0.00 | -\$627.96       |
| Approx. Absorption Rate                 | 56.60%         | 39.61%         | -16.99%      | 52.46%         | 0.00%  | -52.46%         | 41.85%         | 0.00%  | -41.85%         | 80.00%         | 0.00%  | -80%            |
| Approx. Months Supply of Inventory      | 1.77           | 2.52           | 0.75         | 1.91           | 0.00   | -1.91           | 2.39           | 0.00   | -2.39           | 1.25           | 0.00   | -1.25           |
| Listed (Per Quarter)                    | Q1             |                |              | Q2             |        |                 | Q3             |        |                 | Q4             |        |                 |
|                                         | 2023           | 2024*          | Var.         | 2023           | 2024*  | Var.            | 2023           | 2024*  | Var.            | 2023           | 2024*  | Var.            |
| Listing Units (Taken)                   | 174            | 190            | 16           | 249            | 0      | -249            | 141            | 0      | -141            | 89             | 0      | -89             |
| Median Original List Price              | \$1,995,000.00 | \$2,172,500.00 | \$177,500.00 | \$1,800,000.00 | \$0.00 | -\$1,800,000.00 | \$2,098,000.00 | \$0.00 | -\$2,098,000.00 | \$2,175,000.00 | \$0.00 | -\$2,175,000.00 |
| Median Original List \$ / SqFt          | \$565.38       | \$602.61       | \$37.23      | \$574.90       | \$0.00 | -\$574.90       | \$615.38       | \$0.00 | -\$615.38       | \$612.76       | \$0.00 | -\$612.76       |
| Listed & Price Changed<br>(Per Quarter) |                |                |              |                | Q2     |                 | Q3             |        |                 | Q4             |        |                 |
|                                         | 2023           | 2024*          | Var.         | 2023           | 2024*  | Var.            | 2023           | 2024*  | Var.            | 2023           | 2024*  | Var.            |
| Listing Units (Price Changed)           | 16             | 30             | 14           | 42             | 0      | -42             | 18             | 0      | -18             | 17             | 0      | -17             |
| Median Original List Price              | \$2,447,000.00 | \$2,624,500.00 | \$177,500.00 | \$1,799,500.00 | \$0.00 | -\$1,799,500.00 | \$2,195,000.00 | \$0.00 | -\$2,195,000.00 | \$1,800,000.00 | \$0.00 | -\$1,800,000.00 |
| Median Original List \$ / SqFt          | \$613.54       | \$610.66       | -\$2.88      | \$580.77       | \$0.00 | -\$580.77       | \$604.72       | \$0.00 | -\$604.72       | \$624.43       | \$0.00 | -\$624.43       |
| Went Pending (Per<br>Quarter)           | Q1             |                |              | Q2             |        |                 | Q3             |        |                 | Q4             |        |                 |
|                                         | 2023           | 2024*          | Var.         | 2023           | 2024*  | Var.            | 2023           | 2024*  | Var.            | 2023           | 2024*  | Var.            |
| Listing Units (Went Pending)            | 125            | 121            | -4           | 204            | 0      | -204            | 86             | 0      | -86             | 84             | 0      | -84             |
| Median List Price                       | \$1,794,000.00 | \$1,850,000.00 | \$56,000.00  | \$1,762,500.00 | \$0.00 | -\$1,762,500.00 | \$1,734,000.00 | \$0.00 | -\$1,734,000.00 | \$1,724,500.00 | \$0.00 | -\$1,724,500.00 |
| Median List \$ / SqFt                   | \$539.24       | \$584.04       | \$44.80      | \$563.11       | \$0.00 | -\$563.11       | \$558.87       | \$0.00 | -\$558.87       | \$597.13       | \$0.00 | -\$597.13       |
| Median Days to Offer                    | 6              | 8              | 2            | 8              | 0      | -8              | 12             | 0      | -12             | 24             | 0      | -24             |
| riculari bays to orier                  | 0              | 0              | 2            | 0              | 0      | -0              | 12             | 0      | -12             | 27             | 0      | -24             |