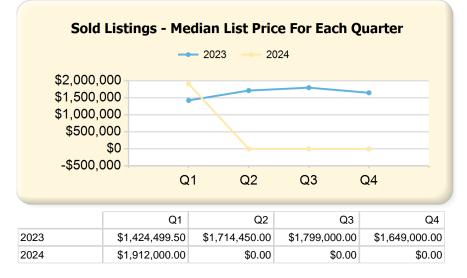

# Single Family

| Sold (Per Quarter)                               | (Per Quarter) Q1 |                | Q2           |                |        | Q3              |                |        | Q4              |                |        |                 |
|--------------------------------------------------|------------------|----------------|--------------|----------------|--------|-----------------|----------------|--------|-----------------|----------------|--------|-----------------|
|                                                  | 2023             | 2024*          | Var.         | 2023           | 2024*  | Var.            | 2023           | 2024*  | Var.            | 2023           | 2024*  | Var.            |
| Closed Units (Sold)                              | 58               | 62             | 4            | 150            | 0      | -150            | 133            | 0      | -133            | 91             | 0      | -91             |
| Median Days on Market                            | 19               | 33             | 14           | 17             | 0      | -17             | 20             | 0      | -20             | 24             | 0      | -24             |
| Median Days to Offer                             | 7                | 25             | 18           | 6              | 0      | -6              | 8              | 0      | -8              | 12             | 0      | -12             |
| Median Sale Price                                | \$1,460,000.00   | \$2,000,000.00 | \$540,000.00 | \$1,832,500.00 | \$0.00 | -\$1,832,500.00 | \$1,805,000.00 | \$0.00 | -\$1,805,000.00 | \$1,640,000.00 | \$0.00 | -\$1,640,000.00 |
| Median Sale \$ / SqFt                            | \$560.48         | \$591.85       | \$31.37      | \$579.22       | \$0.00 | -\$579.22       | \$551.18       | \$0.00 | -\$551.18       | \$582.21       | \$0.00 | -\$582.21       |
| Median List Price                                | \$1,424,499.50   | \$1,912,000.00 | \$487,500.50 | \$1,714,450.00 | \$0.00 | -\$1,714,450.00 | \$1,799,000.00 | \$0.00 | -\$1,799,000.00 | \$1,649,000.00 | \$0.00 | -\$1,649,000.00 |
| Median List \$ / SqFt                            | \$540.73         | \$598.46       | \$57.73      | \$558.91       | \$0.00 | -\$558.91       | \$561.15       | \$0.00 | -\$561.15       | \$571.90       | \$0.00 | -\$571.90       |
| Median Original List Price                       | \$1,424,499.50   | \$1,999,000.00 | \$574,500.50 | \$1,739,000.00 | \$0.00 | -\$1,739,000.00 | \$1,799,000.00 | \$0.00 | -\$1,799,000.00 | \$1,685,000.00 | \$0.00 | -\$1,685,000.00 |
| Median Original List \$ / SqFt                   | \$549.77         | \$599.45       | \$49.68      | \$561.41       | \$0.00 | -\$561.41       | \$583.10       | \$0.00 | -\$583.10       | \$585.00       | \$0.00 | -\$585.00       |
| Median Sale Price as % of List<br>Price          | 99.78%           | 97.31%         | -2.47%       | 100.07%        | 0.00%  | -100.07%        | 100.00%        | 0.00%  | -100%           | 99.08%         | 0.00%  | -99.08%         |
| Median Sale Price as % of<br>Original List Price | 99.17%           | 96.37%         | -2.80%       | 100.04%        | 0.00%  | -100.04%        | 100.00%        | 0.00%  | -100%           | 97.80%         | 0.00%  | -97.80%         |
| Sold Units - Short Sale                          | 0                | 0              | 0            | 0              | 0      | 0               | 0              | 0      | 0               | 0              | 0      | 0               |
| Sold Units - Lender-Owned                        | 0                | 0              | 0            | 0              | 0      | 0               | 0              | 0      | 0               | 0              | 0      | 0               |
| 12-Month Activity                                |                  | Q1             |              |                | Q2     |                 |                | Q3     |                 |                | Q4     |                 |
|                                                  | 2023             | 2024*          | Var.         | 2023           | 2024*  | Var.            | 2023           | 2024*  | Var.            | 2023           | 2024*  | Var.            |
| Units Listed                                     | 719              | 670            | -49          | 677            | 420    | -257            | 658            | 279    | -379            | 654            | 190    | -464            |
| Units Price Changed                              | 171              | 164            | -7           | 165            | 102    | -63             | 147            | 57     | -90             | 166            | 30     | -136            |
| Units Went Pending                               | 549              | 487            | -62          | 520            | 291    | -229            | 487            | 203    | -284            | 486            | 121    | -365            |
| Units Sold                                       | 523              | 442            | -81          | 491            | 297    | -194            | 457            | 153    | -304            | 432            | 62     | -370            |