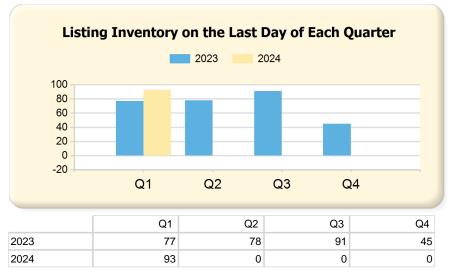

## Single Family

| Listing Inventory                       | Q1             |                |              | Q2             |        |                 | Q3             |        |                 | Q4             |        |                 |
|-----------------------------------------|----------------|----------------|--------------|----------------|--------|-----------------|----------------|--------|-----------------|----------------|--------|-----------------|
|                                         | 2023           | 2024*          | Var.         | 2023           | 2024*  | Var.            | 2023           | 2024*  | Var.            | 2023           | 2024*  | Var.            |
| Listing Units                           | 77             | 93             | 16           | 78             | 0      | -78             | 91             | 0      | -91             | 45             | 0      | -45             |
| Median Days on Market                   | 21             | 32             | 11           | 44             | 0      | -44             | 26             | 0      | -26             | 81             | 0      | -81             |
| Median List Price                       | \$2,595,000.00 | \$2,945,000.00 | \$350,000.00 | \$2,199,450.00 | \$0.00 | -\$2,199,450.00 | \$2,698,000.00 | \$0.00 | -\$2,698,000.00 | \$3,299,000.00 | \$0.00 | -\$3,299,000.00 |
| Median List \$ / SqFt                   | \$608.85       | \$629.33       | \$20.48      | \$608.84       | \$0.00 | -\$608.84       | \$619.48       | \$0.00 | -\$619.48       | \$627.96       | \$0.00 | -\$627.96       |
| Approx. Absorption Rate                 | 56.60%         | 39.61%         | -16.99%      | 52.46%         | 0.00%  | -52.46%         | 41.85%         | 0.00%  | -41.85%         | 80.00%         | 0.00%  | -80%            |
| Approx. Months Supply of Inventory      | 1.77           | 2.52           | 0.75         | 1.91           | 0.00   | -1.91           | 2.39           | 0.00   | -2.39           | 1.25           | 0.00   | -1.25           |
| Listed (Per Quarter)                    | Q1             |                |              | Q2             |        |                 | Q3             |        |                 | Q4             |        |                 |
|                                         | 2023           | 2024*          | Var.         | 2023           | 2024*  | Var.            | 2023           | 2024*  | Var.            | 2023           | 2024*  | Var.            |
| Listing Units (Taken)                   | 174            | 190            | 16           | 249            | 0      | -249            | 141            | 0      | -141            | 89             | 0      | -89             |
| Median Original List Price              | \$1,995,000.00 | \$2,172,500.00 | \$177,500.00 | \$1,800,000.00 | \$0.00 | -\$1,800,000.00 | \$2,098,000.00 | \$0.00 | -\$2,098,000.00 | \$2,175,000.00 | \$0.00 | -\$2,175,000.00 |
| Median Original List \$ / SqFt          | \$565.38       | \$602.61       | \$37.23      | \$574.90       | \$0.00 | -\$574.90       | \$615.38       | \$0.00 | -\$615.38       | \$612.76       | \$0.00 | -\$612.76       |
| Listed & Price Changed<br>(Per Quarter) |                |                |              |                | Q2     |                 | Q3             |        |                 | Q4             |        |                 |
|                                         | 2023           | 2024*          | Var.         | 2023           | 2024*  | Var.            | 2023           | 2024*  | Var.            | 2023           | 2024*  | Var.            |
| Listing Units (Price Changed)           | 16             | 30             | 14           | 42             | 0      | -42             | 18             | 0      | -18             | 17             | 0      | -17             |
| Median Original List Price              | \$2,447,000.00 | \$2,624,500.00 | \$177,500.00 | \$1,799,500.00 | \$0.00 | -\$1,799,500.00 | \$2,195,000.00 | \$0.00 | -\$2,195,000.00 | \$1,800,000.00 | \$0.00 | -\$1,800,000.00 |
| Median Original List \$ / SqFt          | \$613.54       | \$610.66       | -\$2.88      | \$580.77       | \$0.00 | -\$580.77       | \$604.72       | \$0.00 | -\$604.72       | \$624.43       | \$0.00 | -\$624.43       |
| Went Pending (Per<br>Quarter)           | Q1             |                |              | Q2             |        |                 | Q3             |        |                 | Q4             |        |                 |
|                                         | 2023           | 2024*          | Var.         | 2023           | 2024*  | Var.            | 2023           | 2024*  | Var.            | 2023           | 2024*  | Var.            |
| Listing Units (Went Pending)            | 125            | 121            | -4           | 204            | 0      | -204            | 86             | 0      | -86             | 84             | 0      | -84             |
| Median List Price                       | \$1,794,000.00 | \$1,850,000.00 | \$56,000.00  | \$1,762,500.00 | \$0.00 | -\$1,762,500.00 | \$1,734,000.00 | \$0.00 | -\$1,734,000.00 | \$1,724,500.00 | \$0.00 | -\$1,724,500.00 |
| Median List \$ / SqFt                   | \$539.24       | \$584.04       | \$44.80      | \$563.11       | \$0.00 | -\$563.11       | \$558.87       | \$0.00 | -\$558.87       | \$597.13       | \$0.00 | -\$597.13       |
| Median Days to Offer                    | 6              | 8              | 2            | 8              | 0      | -8              | 12             | 0      | -12             | 24             | 0      | -24             |
| riculari bays to orier                  | 0              | 0              | 2            | 0              | 0      | -0              | 12             | 0      | -12             | 27             | 0      | -24             |