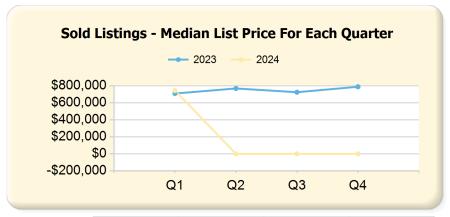

|      | Q1           | Q2           | Q3           | Q4           |
|------|--------------|--------------|--------------|--------------|
| 2023 | \$709,450.00 | \$769,000.00 | \$725,000.00 | \$789,000.00 |
| 2024 | \$745,000.00 | \$0.00       | \$0.00       | \$0.00       |