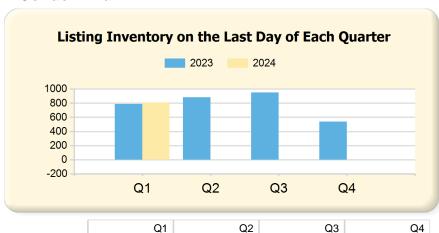

#### 2024 vs. 2023 Per Quarter

Prepared by Ryan Cook on Friday, March 29, 2024

786

### Condominium

2023

883

952

538

|      | Q1             | Q2             | Q3             | Q4             |
|------|----------------|----------------|----------------|----------------|
| 2023 | \$998,500.00   | \$1,100,000.00 | \$1,049,900.00 | \$1,143,500.00 |
| 2024 | \$1,197,000.00 | \$0.00         | \$0.00         | \$0.00         |