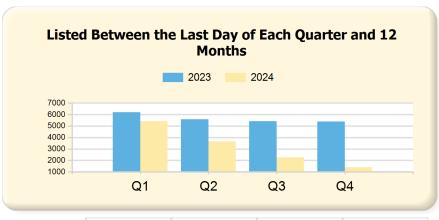

#### 2024 vs. 2023 Per Quarter

Prepared by Ryan Cook on Friday, March 29, 2024

|      | Q1    | Q2    | Q3    | Q4    |
|------|-------|-------|-------|-------|
| 2023 | 6,197 | 5,580 | 5,410 | 5,397 |
| 2024 | 5,425 | 3,661 | 2,259 | 1,402 |