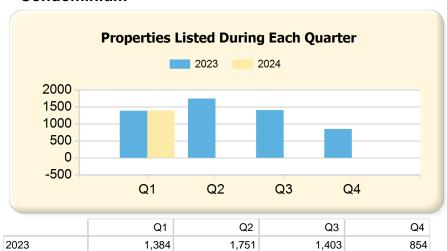

### 2024 vs. 2023 Per Quarter

Prepared by Ryan Cook on Friday, March 29, 2024

| Listing Inventory                    |              | Q1             |              |                | Q2     |                 |                | Q3     |                 |                | Q4     |                 |
|--------------------------------------|--------------|----------------|--------------|----------------|--------|-----------------|----------------|--------|-----------------|----------------|--------|-----------------|
|                                      | 2023         | 2024*          | Var.         | 2023           | 2024*  | Var.            | 2023           | 2024*  | Var.            | 2023           | 2024*  | Var.            |
| Listing Units                        | 786          | 812            | 26           | 883            | 0      | -883            | 952            | 0      | -952            | 538            | 0      | -538            |
| Median Days on Market                | 34           | 39             | 5            | 51             | 0      | -51             | 47             | 0      | -47             | 82             | 0      | -82             |
| Median List Price                    | \$998,500.00 | \$1,197,000.00 | \$198,500.00 | \$1,100,000.00 | \$0.00 | -\$1,100,000.00 | \$1,049,900.00 | \$0.00 | -\$1,049,900.00 | \$1,143,500.00 | \$0.00 | -\$1,143,500.00 |
| Median List \$ / SqFt                | \$1,009.31   | \$1,062.28     | \$52.97      | \$1,023.41     | \$0.00 | -\$1,023.41     | \$971.95       | \$0.00 | -\$971.95       | \$1,024.82     | \$0.00 | -\$1,024.82     |
| Approx. Absorption Rate              | 45.99%       | 35.59%         | -10.40%      | 36.47%         | 0.00%  | -36.47%         | 32.56%         | 0.00%  | -32.56%         | 55.72%         | 0.00%  | -55.72%         |
| Approx. Months Supply of Inventory   | 2.17         | 2.81           | 0.64         | 2.74           | 0.00   | -2.74           | 3.07           | 0.00   | -3.07           | 1.79           | 0.00   | -1.79           |
| Listed (Per Quarter)                 |              | Q1             |              |                | Q2     |                 |                | Q3     |                 |                | Q4     |                 |
|                                      | 2023         | 2024*          | Var.         | 2023           | 2024*  | Var.            | 2023           | 2024*  | Var.            | 2023           | 2024*  | Var.            |
| Listing Units (Taken)                | 1384         | 1401           | 17           | 1751           | 0      | -1751           | 1403           | 0      | -1403           | 854            | 0      | -854            |
| Median Original List Price           | \$849,000.00 | \$850,000.00   | \$1,000.00   | \$825,000.00   | \$0.00 | -\$825,000.00   | \$818,000.00   | \$0.00 | -\$818,000.00   | \$854,500.00   | \$0.00 | -\$854,500.00   |
| Median Original List \$ / SqFt       | \$866.05     | \$881.68       | \$15.63      | \$852.21       | \$0.00 | -\$852.21       | \$838.36       | \$0.00 | -\$838.36       | \$843.27       | \$0.00 | -\$843.27       |
| Listed & Price Changed (Per Quarter) |              | Q1             |              |                | Q2     |                 |                | Q3     |                 |                | Q4     |                 |
|                                      | 2023         | 2024*          | Var.         | 2023           | 2024*  | Var.            | 2023           | 2024*  | Var.            | 2023           | 2024*  | Var.            |
| Listing Units (Price Changed)        | 154          | 191            | 37           | 284            | 0      | -284            | 235            | 0      | -235            | 139            | 0      | -139            |
| Median Original List Price           | \$872,000.00 | \$924,999.00   | \$52,999.00  | \$877,000.00   | \$0.00 | -\$877,000.00   | \$749,900.00   | \$0.00 | -\$749,900.00   | \$699,900.00   | \$0.00 | -\$699,900.00   |
| Median Original List \$ / SqFt       | \$837.33     | \$938.51       | \$101.18     | \$840.70       | \$0.00 | -\$840.70       | \$767.68       | \$0.00 | -\$767.68       | \$720.93       | \$0.00 | -\$720.93       |
| Went Pending (Per<br>Quarter)        |              | Q1             |              |                | Q2     |                 |                | Q3     |                 |                | Q4     |                 |
|                                      | 2023         | 2024*          | Var.         | 2023           | 2024*  | Var.            | 2023           | 2024*  | Var.            | 2023           | 2024*  | Var.            |
| Listing Units (Went Pending)         | 939          | 889            | -50          | 1336           | 0      | -1336           | 846            | 0      | -846            | 666            | 0      | -666            |
| Median List Price                    | \$749,000.00 | \$749,000.00   | \$0.00       | \$726,500.00   | \$0.00 | -\$726,500.00   | \$750,000.00   | \$0.00 | -\$750,000.00   | \$775,000.00   | \$0.00 | -\$775,000.00   |
| Median List \$ / SqFt                | \$744.60     | \$793.47       | \$48.87      | \$780.94       | \$0.00 | -\$780.94       | \$783.32       | \$0.00 | -\$783.32       | \$761.75       | \$0.00 | -\$761.75       |
| Median Days to Offer                 | 15           | 12             | -3           | 11             | 0      | -11             | 14             | 0      | -14             | 28             | 0      | -28             |

### Condominium

2023

883

952

538

|      | Q1             | Q2             | Q3             | Q4             |
|------|----------------|----------------|----------------|----------------|
| 2023 | \$998,500.00   | \$1,100,000.00 | \$1,049,900.00 | \$1,143,500.00 |
| 2024 | \$1,197,000.00 | \$0.00         | \$0.00         | \$0.00         |