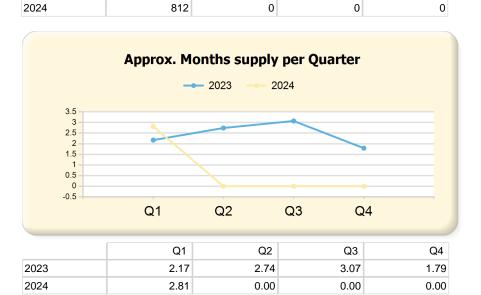

### 2024 vs. 2023 Per Quarter

Prepared by Ryan Cook on Friday, March 29, 2024

| Listing Inventory                    |              | Q1             |              |                | Q2     |                 |                | Q3     |                 |                | Q4     |                 |
|--------------------------------------|--------------|----------------|--------------|----------------|--------|-----------------|----------------|--------|-----------------|----------------|--------|-----------------|
|                                      | 2023         | 2024*          | Var.         | 2023           | 2024*  | Var.            | 2023           | 2024*  | Var.            | 2023           | 2024*  | Var.            |
| Listing Units                        | 786          | 812            | 26           | 883            | 0      | -883            | 952            | 0      | -952            | 538            | 0      | -538            |
| Median Days on Market                | 34           | 39             | 5            | 51             | 0      | -51             | 47             | 0      | -47             | 82             | 0      | -82             |
| Median List Price                    | \$998,500.00 | \$1,197,000.00 | \$198,500.00 | \$1,100,000.00 | \$0.00 | -\$1,100,000.00 | \$1,049,900.00 | \$0.00 | -\$1,049,900.00 | \$1,143,500.00 | \$0.00 | -\$1,143,500.00 |
| Median List \$ / SqFt                | \$1,009.31   | \$1,062.28     | \$52.97      | \$1,023.41     | \$0.00 | -\$1,023.41     | \$971.95       | \$0.00 | -\$971.95       | \$1,024.82     | \$0.00 | -\$1,024.82     |
| Approx. Absorption Rate              | 45.99%       | 35.59%         | -10.40%      | 36.47%         | 0.00%  | -36.47%         | 32.56%         | 0.00%  | -32.56%         | 55.72%         | 0.00%  | -55.72%         |
| Approx. Months Supply of Inventory   | 2.17         | 2.81           | 0.64         | 2.74           | 0.00   | -2.74           | 3.07           | 0.00   | -3.07           | 1.79           | 0.00   | -1.79           |
| Listed (Per Quarter)                 |              | Q1             |              |                | Q2     |                 |                | Q3     |                 |                | Q4     |                 |
|                                      | 2023         | 2024*          | Var.         | 2023           | 2024*  | Var.            | 2023           | 2024*  | Var.            | 2023           | 2024*  | Var.            |
| Listing Units (Taken)                | 1384         | 1401           | 17           | 1751           | 0      | -1751           | 1403           | 0      | -1403           | 854            | 0      | -854            |
| Median Original List Price           | \$849,000.00 | \$850,000.00   | \$1,000.00   | \$825,000.00   | \$0.00 | -\$825,000.00   | \$818,000.00   | \$0.00 | -\$818,000.00   | \$854,500.00   | \$0.00 | -\$854,500.00   |
| Median Original List \$ / SqFt       | \$866.05     | \$881.68       | \$15.63      | \$852.21       | \$0.00 | -\$852.21       | \$838.36       | \$0.00 | -\$838.36       | \$843.27       | \$0.00 | -\$843.27       |
| Listed & Price Changed (Per Quarter) |              | Q1             |              |                | Q2     |                 |                | Q3     |                 |                | Q4     |                 |
|                                      | 2023         | 2024*          | Var.         | 2023           | 2024*  | Var.            | 2023           | 2024*  | Var.            | 2023           | 2024*  | Var.            |
| Listing Units (Price Changed)        | 154          | 191            | 37           | 284            | 0      | -284            | 235            | 0      | -235            | 139            | 0      | -139            |
| Median Original List Price           | \$872,000.00 | \$924,999.00   | \$52,999.00  | \$877,000.00   | \$0.00 | -\$877,000.00   | \$749,900.00   | \$0.00 | -\$749,900.00   | \$699,900.00   | \$0.00 | -\$699,900.00   |
| Median Original List \$ / SqFt       | \$837.33     | \$938.51       | \$101.18     | \$840.70       | \$0.00 | -\$840.70       | \$767.68       | \$0.00 | -\$767.68       | \$720.93       | \$0.00 | -\$720.93       |
| Went Pending (Per<br>Quarter)        |              | Q1             |              |                | Q2     |                 |                | Q3     |                 |                | Q4     |                 |
|                                      | 2023         | 2024*          | Var.         | 2023           | 2024*  | Var.            | 2023           | 2024*  | Var.            | 2023           | 2024*  | Var.            |
| Listing Units (Went Pending)         | 939          | 889            | -50          | 1336           | 0      | -1336           | 846            | 0      | -846            | 666            | 0      | -666            |
| Median List Price                    | \$749,000.00 | \$749,000.00   | \$0.00       | \$726,500.00   | \$0.00 | -\$726,500.00   | \$750,000.00   | \$0.00 | -\$750,000.00   | \$775,000.00   | \$0.00 | -\$775,000.00   |
| Median List \$ / SqFt                | \$744.60     | \$793.47       | \$48.87      | \$780.94       | \$0.00 | -\$780.94       | \$783.32       | \$0.00 | -\$783.32       | \$761.75       | \$0.00 | -\$761.75       |
| Median Days to Offer                 | 15           | 12             | -3           | 11             | 0      | -11             | 14             | 0      | -14             | 28             | 0      | -28             |

|      | Q1     | Q2     | Q3     | Q4     |
|------|--------|--------|--------|--------|
| 2023 | 45.99% | 36.47% | 32.56% | 55.72% |
| 2024 | 35.59% | 0.00%  | 0.00%  | 0.00%  |