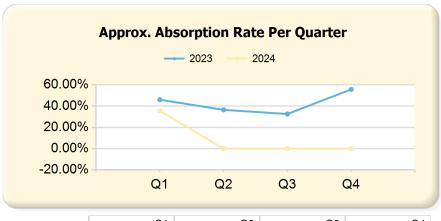

|      | Q1     | Q2     | Q3     | Q4     |
|------|--------|--------|--------|--------|
| 2023 | 45.99% | 36.47% | 32.56% | 55.72% |
| 2024 | 35.59% | 0.00%  | 0.00%  | 0.00%  |