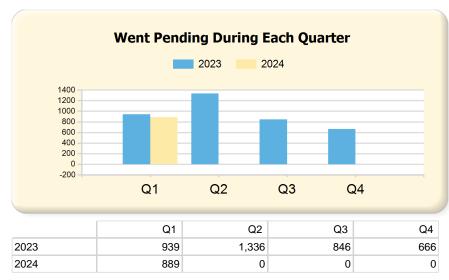

### 2024 vs. 2023 Per Quarter

Prepared by Ryan Cook on Friday, March 29, 2024

| Listing Inventory                    |              | Q1             |              |                | Q2     |                 |                | Q3     |                 |                | Q4     |                 |
|--------------------------------------|--------------|----------------|--------------|----------------|--------|-----------------|----------------|--------|-----------------|----------------|--------|-----------------|
|                                      | 2023         | 2024*          | Var.         | 2023           | 2024*  | Var.            | 2023           | 2024*  | Var.            | 2023           | 2024*  | Var.            |
| Listing Units                        | 786          | 812            | 26           | 883            | 0      | -883            | 952            | 0      | -952            | 538            | 0      | -538            |
| Median Days on Market                | 34           | 39             | 5            | 51             | 0      | -51             | 47             | 0      | -47             | 82             | 0      | -82             |
| Median List Price                    | \$998,500.00 | \$1,197,000.00 | \$198,500.00 | \$1,100,000.00 | \$0.00 | -\$1,100,000.00 | \$1,049,900.00 | \$0.00 | -\$1,049,900.00 | \$1,143,500.00 | \$0.00 | -\$1,143,500.00 |
| Median List \$ / SqFt                | \$1,009.31   | \$1,062.28     | \$52.97      | \$1,023.41     | \$0.00 | -\$1,023.41     | \$971.95       | \$0.00 | -\$971.95       | \$1,024.82     | \$0.00 | -\$1,024.82     |
| Approx. Absorption Rate              | 45.99%       | 35.59%         | -10.40%      | 36.47%         | 0.00%  | -36.47%         | 32.56%         | 0.00%  | -32.56%         | 55.72%         | 0.00%  | -55.72%         |
| Approx. Months Supply of Inventory   | 2.17         | 2.81           | 0.64         | 2.74           | 0.00   | -2.74           | 3.07           | 0.00   | -3.07           | 1.79           | 0.00   | -1.79           |
| Listed (Per Quarter)                 |              | Q1             |              |                | Q2     |                 |                | Q3     |                 |                | Q4     |                 |
|                                      | 2023         | 2024*          | Var.         | 2023           | 2024*  | Var.            | 2023           | 2024*  | Var.            | 2023           | 2024*  | Var.            |
| Listing Units (Taken)                | 1384         | 1401           | 17           | 1751           | 0      | -1751           | 1403           | 0      | -1403           | 854            | 0      | -854            |
| Median Original List Price           | \$849,000.00 | \$850,000.00   | \$1,000.00   | \$825,000.00   | \$0.00 | -\$825,000.00   | \$818,000.00   | \$0.00 | -\$818,000.00   | \$854,500.00   | \$0.00 | -\$854,500.00   |
| Median Original List \$ / SqFt       | \$866.05     | \$881.68       | \$15.63      | \$852.21       | \$0.00 | -\$852.21       | \$838.36       | \$0.00 | -\$838.36       | \$843.27       | \$0.00 | -\$843.27       |
| Listed & Price Changed (Per Quarter) |              | Q1             |              |                | Q2     |                 |                | Q3     |                 |                | Q4     |                 |
|                                      | 2023         | 2024*          | Var.         | 2023           | 2024*  | Var.            | 2023           | 2024*  | Var.            | 2023           | 2024*  | Var.            |
| Listing Units (Price Changed)        | 154          | 191            | 37           | 284            | 0      | -284            | 235            | 0      | -235            | 139            | 0      | -139            |
| Median Original List Price           | \$872,000.00 | \$924,999.00   | \$52,999.00  | \$877,000.00   | \$0.00 | -\$877,000.00   | \$749,900.00   | \$0.00 | -\$749,900.00   | \$699,900.00   | \$0.00 | -\$699,900.00   |
| Median Original List \$ / SqFt       | \$837.33     | \$938.51       | \$101.18     | \$840.70       | \$0.00 | -\$840.70       | \$767.68       | \$0.00 | -\$767.68       | \$720.93       | \$0.00 | -\$720.93       |
| Went Pending (Per<br>Quarter)        |              | Q1             |              |                | Q2     |                 |                | Q3     |                 |                | Q4     |                 |
|                                      | 2023         | 2024*          | Var.         | 2023           | 2024*  | Var.            | 2023           | 2024*  | Var.            | 2023           | 2024*  | Var.            |
| Listing Units (Went Pending)         | 939          | 889            | -50          | 1336           | 0      | -1336           | 846            | 0      | -846            | 666            | 0      | -666            |
| Median List Price                    | \$749,000.00 | \$749,000.00   | \$0.00       | \$726,500.00   | \$0.00 | -\$726,500.00   | \$750,000.00   | \$0.00 | -\$750,000.00   | \$775,000.00   | \$0.00 | -\$775,000.00   |
| Median List \$ / SqFt                | \$744.60     | \$793.47       | \$48.87      | \$780.94       | \$0.00 | -\$780.94       | \$783.32       | \$0.00 | -\$783.32       | \$761.75       | \$0.00 | -\$761.75       |
| Median Days to Offer                 | 15           | 12             | -3           | 11             | 0      | -11             | 14             | 0      | -14             | 28             | 0      | -28             |

|      | Q1           | Q2           | Q3           | Q4           |
|------|--------------|--------------|--------------|--------------|
| 2023 | \$749,000.00 | \$726,500.00 | \$750,000.00 | \$775,000.00 |
| 2024 | \$749,000.00 | \$0.00       | \$0.00       | \$0.00       |