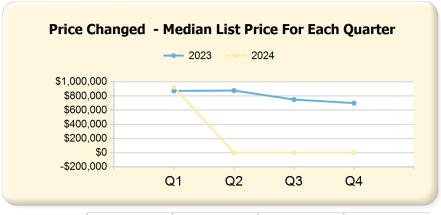

|      | Q1           | Q2           | Q3           | Q4           |
|------|--------------|--------------|--------------|--------------|
| 2023 | \$872,000.00 | \$877,000.00 | \$749,900.00 | \$699,900.00 |
| 2024 | \$924,999.00 | \$0.00       | \$0.00       | \$0.00       |