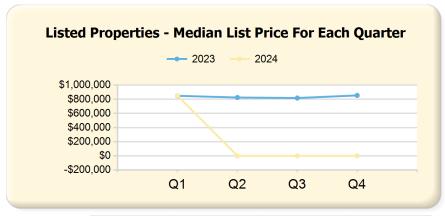

### Condominium

2023

883

952

538

|      | Q1             | Q2             | Q3             | Q4             |
|------|----------------|----------------|----------------|----------------|
| 2023 | \$998,500.00   | \$1,100,000.00 | \$1,049,900.00 | \$1,143,500.00 |
| 2024 | \$1,197,000.00 | \$0.00         | \$0.00         | \$0.00         |