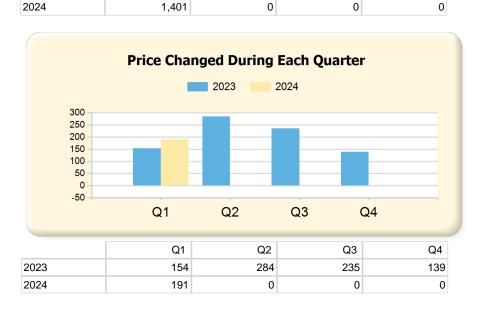

### 2024 vs. 2023 Per Quarter

Prepared by Ryan Cook on Friday, March 29, 2024

| Listing Inventory                    |              | Q1             |              |                | Q2     |                 |                | Q3     |                 |                | Q4     |                 |
|--------------------------------------|--------------|----------------|--------------|----------------|--------|-----------------|----------------|--------|-----------------|----------------|--------|-----------------|
|                                      | 2023         | 2024*          | Var.         | 2023           | 2024*  | Var.            | 2023           | 2024*  | Var.            | 2023           | 2024*  | Var.            |
| Listing Units                        | 786          | 812            | 26           | 883            | 0      | -883            | 952            | 0      | -952            | 538            | 0      | -538            |
| Median Days on Market                | 34           | 39             | 5            | 51             | 0      | -51             | 47             | 0      | -47             | 82             | 0      | -82             |
| Median List Price                    | \$998,500.00 | \$1,197,000.00 | \$198,500.00 | \$1,100,000.00 | \$0.00 | -\$1,100,000.00 | \$1,049,900.00 | \$0.00 | -\$1,049,900.00 | \$1,143,500.00 | \$0.00 | -\$1,143,500.00 |
| Median List \$ / SqFt                | \$1,009.31   | \$1,062.28     | \$52.97      | \$1,023.41     | \$0.00 | -\$1,023.41     | \$971.95       | \$0.00 | -\$971.95       | \$1,024.82     | \$0.00 | -\$1,024.82     |
| Approx. Absorption Rate              | 45.99%       | 35.59%         | -10.40%      | 36.47%         | 0.00%  | -36.47%         | 32.56%         | 0.00%  | -32.56%         | 55.72%         | 0.00%  | -55.72%         |
| Approx. Months Supply of Inventory   | 2.17         | 2.81           | 0.64         | 2.74           | 0.00   | -2.74           | 3.07           | 0.00   | -3.07           | 1.79           | 0.00   | -1.79           |
| Listed (Per Quarter)                 |              | Q1             |              |                | Q2     |                 |                | Q3     |                 |                | Q4     |                 |
|                                      | 2023         | 2024*          | Var.         | 2023           | 2024*  | Var.            | 2023           | 2024*  | Var.            | 2023           | 2024*  | Var.            |
| Listing Units (Taken)                | 1384         | 1401           | 17           | 1751           | 0      | -1751           | 1403           | 0      | -1403           | 854            | 0      | -854            |
| Median Original List Price           | \$849,000.00 | \$850,000.00   | \$1,000.00   | \$825,000.00   | \$0.00 | -\$825,000.00   | \$818,000.00   | \$0.00 | -\$818,000.00   | \$854,500.00   | \$0.00 | -\$854,500.00   |
| Median Original List \$ / SqFt       | \$866.05     | \$881.68       | \$15.63      | \$852.21       | \$0.00 | -\$852.21       | \$838.36       | \$0.00 | -\$838.36       | \$843.27       | \$0.00 | -\$843.27       |
| Listed & Price Changed (Per Quarter) |              | Q1             |              |                | Q2     |                 |                | Q3     |                 |                | Q4     |                 |
|                                      | 2023         | 2024*          | Var.         | 2023           | 2024*  | Var.            | 2023           | 2024*  | Var.            | 2023           | 2024*  | Var.            |
| Listing Units (Price Changed)        | 154          | 191            | 37           | 284            | 0      | -284            | 235            | 0      | -235            | 139            | 0      | -139            |
| Median Original List Price           | \$872,000.00 | \$924,999.00   | \$52,999.00  | \$877,000.00   | \$0.00 | -\$877,000.00   | \$749,900.00   | \$0.00 | -\$749,900.00   | \$699,900.00   | \$0.00 | -\$699,900.00   |
| Median Original List \$ / SqFt       | \$837.33     | \$938.51       | \$101.18     | \$840.70       | \$0.00 | -\$840.70       | \$767.68       | \$0.00 | -\$767.68       | \$720.93       | \$0.00 | -\$720.93       |
| Went Pending (Per<br>Quarter)        |              | Q1             |              |                | Q2     |                 |                | Q3     |                 |                | Q4     |                 |
|                                      | 2023         | 2024*          | Var.         | 2023           | 2024*  | Var.            | 2023           | 2024*  | Var.            | 2023           | 2024*  | Var.            |
| Listing Units (Went Pending)         | 939          | 889            | -50          | 1336           | 0      | -1336           | 846            | 0      | -846            | 666            | 0      | -666            |
| Median List Price                    | \$749,000.00 | \$749,000.00   | \$0.00       | \$726,500.00   | \$0.00 | -\$726,500.00   | \$750,000.00   | \$0.00 | -\$750,000.00   | \$775,000.00   | \$0.00 | -\$775,000.00   |
| Median List \$ / SqFt                | \$744.60     | \$793.47       | \$48.87      | \$780.94       | \$0.00 | -\$780.94       | \$783.32       | \$0.00 | -\$783.32       | \$761.75       | \$0.00 | -\$761.75       |
| Median Days to Offer                 | 15           | 12             | -3           | 11             | 0      | -11             | 14             | 0      | -14             | 28             | 0      | -28             |

|      | Q1           | Q2           | Q3           | Q4           |
|------|--------------|--------------|--------------|--------------|
| 2023 | \$872,000.00 | \$877,000.00 | \$749,900.00 | \$699,900.00 |
| 2024 | \$924,999.00 | \$0.00       | \$0.00       | \$0.00       |