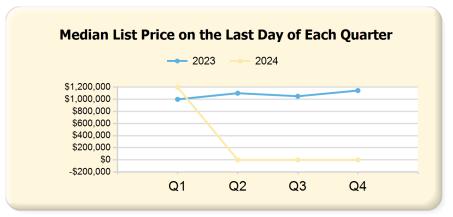

### Condominium

2023

883

952

538

|      | Q1             | Q2             | Q3             | Q4             |
|------|----------------|----------------|----------------|----------------|
| 2023 | \$998,500.00   | \$1,100,000.00 | \$1,049,900.00 | \$1,143,500.00 |
| 2024 | \$1,197,000.00 | \$0.00         | \$0.00         | \$0.00         |