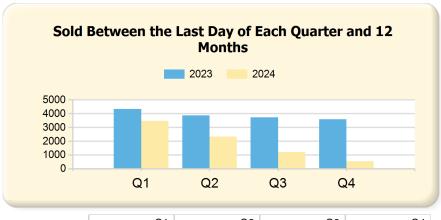

|      | Q1    | Q2    | Q3    | Q4    |
|------|-------|-------|-------|-------|
| 2023 | 4,338 | 3,864 | 3,720 | 3,597 |
| 2024 | 3,468 | 2,335 | 1,221 | 542   |