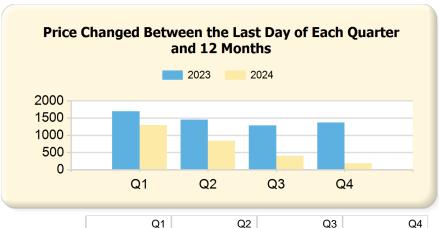

|      | Q1    | Q2    | Q3    | Q4    |
|------|-------|-------|-------|-------|
| 2023 | 1,693 | 1,459 | 1,287 | 1,367 |
| 2024 | 1,299 | 837   | 397   | 191   |

|      | Q1    | Q2    | Q3    | Q4    |
|------|-------|-------|-------|-------|
| 2023 | 4,239 | 3,903 | 3,784 | 3,712 |
| 2024 | 3,670 | 2,364 | 1,540 | 889   |