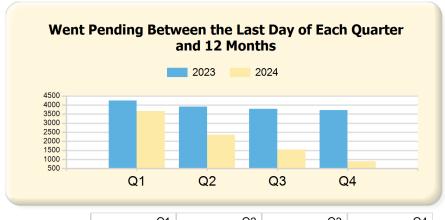

|      | Q1    | Q2    | Q3    | Q4    |
|------|-------|-------|-------|-------|
| 2023 | 1,693 | 1,459 | 1,287 | 1,367 |
| 2024 | 1,299 | 837   | 397   | 191   |

|      | Q1    | Q2    | Q3    | Q4    |
|------|-------|-------|-------|-------|
| 2023 | 4,239 | 3,903 | 3,784 | 3,712 |
| 2024 | 3,670 | 2,364 | 1,540 | 889   |