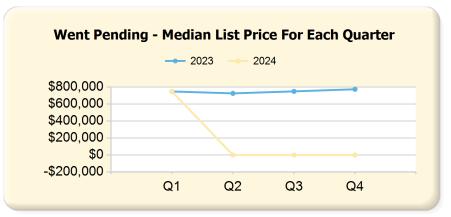

|      | Q1           | Q2           | Q3           | Q4           |
|------|--------------|--------------|--------------|--------------|
| 2023 | \$749,000.00 | \$726,500.00 | \$750,000.00 | \$775,000.00 |
| 2024 | \$749,000.00 | \$0.00       | \$0.00       | \$0.00       |