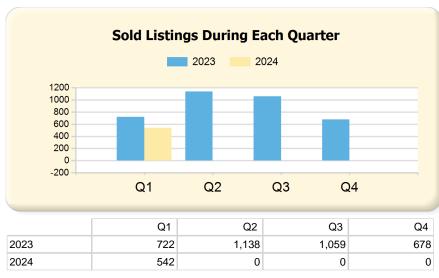

### 2024 vs. 2023 Per Quarter

Prepared by Ryan Cook on Friday, March 29, 2024

| Sold (Per Quarter)                               |              | Q1           |             |              | Q2     |               |              | Q3     |               |              | Q4     |               |
|--------------------------------------------------|--------------|--------------|-------------|--------------|--------|---------------|--------------|--------|---------------|--------------|--------|---------------|
|                                                  | 2023         | 2024*        | Var.        | 2023         | 2024*  | Var.          | 2023         | 2024*  | Var.          | 2023         | 2024*  | Var.          |
| Closed Units (Sold)                              | 722          | 542          | -180        | 1138         | 0      | -1138         | 1059         | 0      | -1059         | 678          | 0      | -678          |
| Median Days on Market                            | 38           | 39           | 1           | 20           | 0      | -20           | 22           | 0      | -22           | 27           | 0      | -27           |
| Median Days to Offer                             | 22           | 25           | 3           | 9            | 0      | -9            | 12           | 0      | -12           | 17           | 0      | -17           |
| Median Sale Price                                | \$715,000.00 | \$737,500.00 | \$22,500.00 | \$768,500.00 | \$0.00 | -\$768,500.00 | \$728,000.00 | \$0.00 | -\$728,000.00 | \$775,000.00 | \$0.00 | -\$775,000.00 |
| Median Sale \$ / SqFt                            | \$744.27     | \$766.67     | \$22.40     | \$802.61     | \$0.00 | -\$802.61     | \$788.46     | \$0.00 | -\$788.46     | \$769.95     | \$0.00 | -\$769.95     |
| Median List Price                                | \$709,450.00 | \$745,000.00 | \$35,550.00 | \$769,000.00 | \$0.00 | -\$769,000.00 | \$725,000.00 | \$0.00 | -\$725,000.00 | \$789,000.00 | \$0.00 | -\$789,000.00 |
| Median List \$ / SqFt                            | \$764.48     | \$779.03     | \$14.55     | \$806.48     | \$0.00 | -\$806.48     | \$802.68     | \$0.00 | -\$802.68     | \$780.30     | \$0.00 | -\$780.30     |
| Median Original List Price                       | \$725,000.00 | \$749,000.00 | \$24,000.00 | \$775,000.00 | \$0.00 | -\$775,000.00 | \$729,900.00 | \$0.00 | -\$729,900.00 | \$799,000.00 | \$0.00 | -\$799,000.00 |
| Median Original List \$ / SqFt                   | \$783.96     | \$787.31     | \$3.35      | \$820.21     | \$0.00 | -\$820.21     | \$810.64     | \$0.00 | -\$810.64     | \$793.68     | \$0.00 | -\$793.68     |
| Median Sale Price as % of List Price             | 99.26%       | 99.38%       | 0.12%       | 100.00%      | 0.00%  | -100%         | 100.00%      | 0.00%  | -100%         | 99.06%       | 0.00%  | -99.06%       |
| Median Sale Price as % of<br>Original List Price | 98.25%       | 98.82%       | 0.57%       | 100.00%      | 0.00%  | -100%         | 100.00%      | 0.00%  | -100%         | 98.36%       | 0.00%  | -98.36%       |
| Sold Units - Short Sale                          | 0            | 0            | 0           | 0            | 0      | 0             | 0            | 0      | 0             | 0            | 0      | 0             |
| Sold Units - Lender-Owned                        | 3            | 0            | -3          | 1            | 0      | -1            | 2            | 0      | -2            | 1            | 0      | -1            |
| 12-Month Activity                                |              | Q1           |             |              | Q2     |               |              | Q3     |               |              | Q4     |               |
|                                                  | 2023         | 2024*        | Var.        | 2023         | 2024*  | Var.          | 2023         | 2024*  | Var.          | 2023         | 2024*  | Var.          |
| Units Listed                                     | 6197         | 5425         | -772        | 5580         | 3661   | -1919         | 5410         | 2259   | -3151         | 5397         | 1402   | -3995         |
| Units Price Changed                              | 1693         | 1299         | -394        | 1459         | 837    | -622          | 1287         | 397    | -890          | 1367         | 191    | -1176         |
| Units Went Pending                               | 4239         | 3670         | -569        | 3903         | 2364   | -1539         | 3784         | 1540   | -2244         | 3712         | 889    | -2823         |
| Units Sold                                       | 4338         | 3468         | -870        | 3864         | 2335   | -1529         | 3720         | 1221   | -2499         | 3597         | 542    | -3055         |