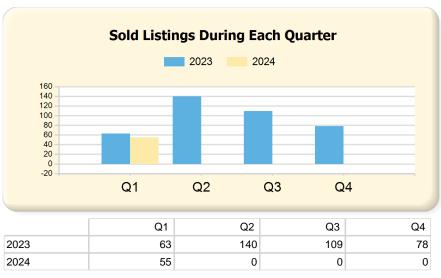

### 2024 vs. 2023 Per Quarter

Prepared by Ryan Cook on Friday, March 29, 2024

| Sold (Per Quarter)                               |              | Q1             |              |                | Q2     |                 |              | Q3     |               |              | Q4     |               |
|--------------------------------------------------|--------------|----------------|--------------|----------------|--------|-----------------|--------------|--------|---------------|--------------|--------|---------------|
|                                                  | 2023         | 2024*          | Var.         | 2023           | 2024*  | Var.            | 2023         | 2024*  | Var.          | 2023         | 2024*  | Var.          |
| Closed Units (Sold)                              | 63           | 55             | -8           | 140            | 0      | -140            | 109          | 0      | -109          | 78           | 0      | -78           |
| Median Days on Market                            | 40           | 25             | -15          | 19             | 0      | -19             | 21           | 0      | -21           | 23           | 0      | -23           |
| Median Days to Offer                             | 22           | 11             | -11          | 8              | 0      | -8              | 11           | 0      | -11           | 11           | 0      | -11           |
| Median Sale Price                                | \$806,000.00 | \$1,000,000.00 | \$194,000.00 | \$1,030,000.00 | \$0.00 | -\$1,030,000.00 | \$900,000.00 | \$0.00 | -\$900,000.00 | \$807,250.00 | \$0.00 | -\$807,250.00 |
| Median Sale \$ / SqFt                            | \$745.19     | \$739.13       | -\$6.06      | \$815.82       | \$0.00 | -\$815.82       | \$760.38     | \$0.00 | -\$760.38     | \$711.40     | \$0.00 | -\$711.40     |
| Median List Price                                | \$799,900.00 | \$1,065,000.00 | \$265,100.00 | \$999,499.50   | \$0.00 | -\$999,499.50   | \$955,000.00 | \$0.00 | -\$955,000.00 | \$824,499.50 | \$0.00 | -\$824,499.50 |
| Median List \$ / SqFt                            | \$758.22     | \$763.42       | \$5.20       | \$795.36       | \$0.00 | -\$795.36       | \$753.62     | \$0.00 | -\$753.62     | \$722.29     | \$0.00 | -\$722.29     |
| Median Original List Price                       | \$799,900.00 | \$1,075,000.00 | \$275,100.00 | \$999,499.50   | \$0.00 | -\$999,499.50   | \$955,000.00 | \$0.00 | -\$955,000.00 | \$864,000.00 | \$0.00 | -\$864,000.00 |
| Median Original List \$ / SqFt                   | \$764.42     | \$797.50       | \$33.08      | \$810.39       | \$0.00 | -\$810.39       | \$766.53     | \$0.00 | -\$766.53     | \$731.02     | \$0.00 | -\$731.02     |
| Median Sale Price as % of List Price             | 97.67%       | 98.48%         | 0.81%        | 100.00%        | 0.00%  | -100%           | 100.00%      | 0.00%  | -100%         | 98.95%       | 0.00%  | -98.95%       |
| Median Sale Price as % of<br>Original List Price | 96.62%       | 97.81%         | 1.19%        | 99.33%         | 0.00%  | -99.33%         | 99.36%       | 0.00%  | -99.36%       | 98.20%       | 0.00%  | -98.20%       |
| Sold Units - Short Sale                          | 0            | 0              | 0            | 0              | 0      | 0               | 0            | 0      | 0             | 0            | 0      | 0             |
| Sold Units - Lender-Owned                        | 0            | 0              | 0            | 0              | 0      | 0               | 0            | 0      | 0             | 1            | 0      | -1            |
| 12-Month Activity                                |              | Q1             |              |                | Q2     |                 |              | Q3     |               |              | Q4     |               |
|                                                  | 2023         | 2024*          | Var.         | 2023           | 2024*  | Var.            | 2023         | 2024*  | Var.          | 2023         | 2024*  | Var.          |
| Units Listed                                     | 591          | 528            | -63          | 542            | 351    | -191            | 544          | 203    | -341          | 520          | 135    | -385          |
| Units Price Changed                              | 176          | 143            | -33          | 152            | 101    | -51             | 133          | 43     | -90           | 142          | 25     | -117          |
| Units Went Pending                               | 424          | 408            | -16          | 420            | 248    | -172            | 417          | 172    | -245          | 414          | 91     | -323          |
| Units Sold                                       | 430          | 384            | -46          | 405            | 246    | -159            | 407          | 134    | -273          | 390          | 55     | -335          |