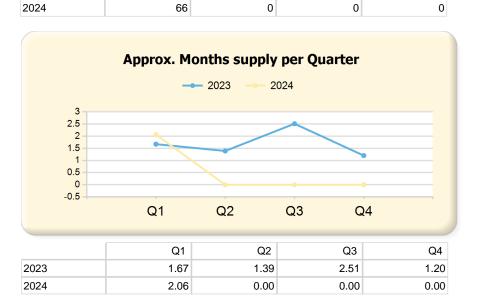

|      | Q1     | Q2     | Q3     | Q4     |
|------|--------|--------|--------|--------|
| 2023 | 59.72% | 71.81% | 39.90% | 83.33% |
| 2024 | 48.48% | 0.00%  | 0.00%  | 0.00%  |

39