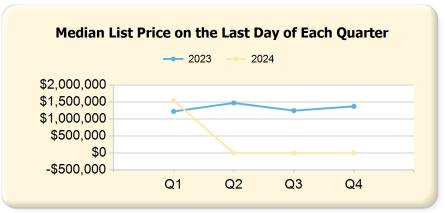

### Condominium

2023

47

85

|      | Q1             | Q2             | Q3             | Q4             |
|------|----------------|----------------|----------------|----------------|
| 2023 | \$1,225,000.00 | \$1,475,000.00 | \$1,249,000.00 | \$1,375,000.00 |
| 2024 | \$1,549,500.00 | \$0.00         | \$0.00         | \$0.00         |