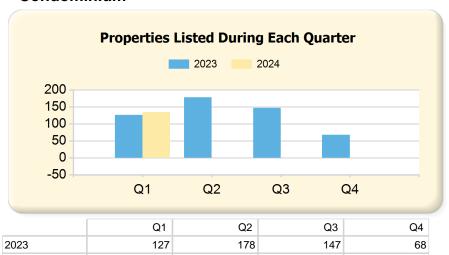

### Condominium

2023

47

85

|      | Q1             | Q2             | Q3             | Q4             |
|------|----------------|----------------|----------------|----------------|
| 2023 | \$1,225,000.00 | \$1,475,000.00 | \$1,249,000.00 | \$1,375,000.00 |
| 2024 | \$1,549,500.00 | \$0.00         | \$0.00         | \$0.00         |

#### 2024 vs. 2023 Per Quarter

Prepared by Ryan Cook on Friday, March 29, 2024

135