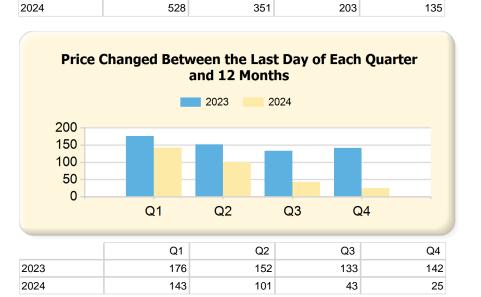

### 2024 vs. 2023 Per Quarter

Prepared by Ryan Cook on Friday, March 29, 2024

| Sold (Per Quarter)                               |              | Q1             |              |                | Q2     |                 |              | Q3     |               |              | Q4     |               |
|--------------------------------------------------|--------------|----------------|--------------|----------------|--------|-----------------|--------------|--------|---------------|--------------|--------|---------------|
|                                                  | 2023         | 2024*          | Var.         | 2023           | 2024*  | Var.            | 2023         | 2024*  | Var.          | 2023         | 2024*  | Var.          |
| Closed Units (Sold)                              | 63           | 55             | -8           | 140            | 0      | -140            | 109          | 0      | -109          | 78           | 0      | -78           |
| Median Days on Market                            | 40           | 25             | -15          | 19             | 0      | -19             | 21           | 0      | -21           | 23           | 0      | -23           |
| Median Days to Offer                             | 22           | 11             | -11          | 8              | 0      | -8              | 11           | 0      | -11           | 11           | 0      | -11           |
| Median Sale Price                                | \$806,000.00 | \$1,000,000.00 | \$194,000.00 | \$1,030,000.00 | \$0.00 | -\$1,030,000.00 | \$900,000.00 | \$0.00 | -\$900,000.00 | \$807,250.00 | \$0.00 | -\$807,250.00 |
| Median Sale \$ / SqFt                            | \$745.19     | \$739.13       | -\$6.06      | \$815.82       | \$0.00 | -\$815.82       | \$760.38     | \$0.00 | -\$760.38     | \$711.40     | \$0.00 | -\$711.40     |
| Median List Price                                | \$799,900.00 | \$1,065,000.00 | \$265,100.00 | \$999,499.50   | \$0.00 | -\$999,499.50   | \$955,000.00 | \$0.00 | -\$955,000.00 | \$824,499.50 | \$0.00 | -\$824,499.50 |
| Median List \$ / SqFt                            | \$758.22     | \$763.42       | \$5.20       | \$795.36       | \$0.00 | -\$795.36       | \$753.62     | \$0.00 | -\$753.62     | \$722.29     | \$0.00 | -\$722.29     |
| Median Original List Price                       | \$799,900.00 | \$1,075,000.00 | \$275,100.00 | \$999,499.50   | \$0.00 | -\$999,499.50   | \$955,000.00 | \$0.00 | -\$955,000.00 | \$864,000.00 | \$0.00 | -\$864,000.00 |
| Median Original List \$ / SqFt                   | \$764.42     | \$797.50       | \$33.08      | \$810.39       | \$0.00 | -\$810.39       | \$766.53     | \$0.00 | -\$766.53     | \$731.02     | \$0.00 | -\$731.02     |
| Median Sale Price as % of List Price             | 97.67%       | 98.48%         | 0.81%        | 100.00%        | 0.00%  | -100%           | 100.00%      | 0.00%  | -100%         | 98.95%       | 0.00%  | -98.95%       |
| Median Sale Price as % of<br>Original List Price | 96.62%       | 97.81%         | 1.19%        | 99.33%         | 0.00%  | -99.33%         | 99.36%       | 0.00%  | -99.36%       | 98.20%       | 0.00%  | -98.20%       |
| Sold Units - Short Sale                          | 0            | 0              | 0            | 0              | 0      | 0               | 0            | 0      | 0             | 0            | 0      | 0             |
| Sold Units - Lender-Owned                        | 0            | 0              | 0            | 0              | 0      | 0               | 0            | 0      | 0             | 1            | 0      | -1            |
| 12-Month Activity                                |              | Q1             |              |                | Q2     |                 |              | Q3     |               |              | Q4     |               |
|                                                  | 2023         | 2024*          | Var.         | 2023           | 2024*  | Var.            | 2023         | 2024*  | Var.          | 2023         | 2024*  | Var.          |
| Units Listed                                     | 591          | 528            | -63          | 542            | 351    | -191            | 544          | 203    | -341          | 520          | 135    | -385          |
| Units Price Changed                              | 176          | 143            | -33          | 152            | 101    | -51             | 133          | 43     | -90           | 142          | 25     | -117          |
| Units Went Pending                               | 424          | 408            | -16          | 420            | 248    | -172            | 417          | 172    | -245          | 414          | 91     | -323          |
| Units Sold                                       | 430          | 384            | -46          | 405            | 246    | -159            | 407          | 134    | -273          | 390          | 55     | -335          |