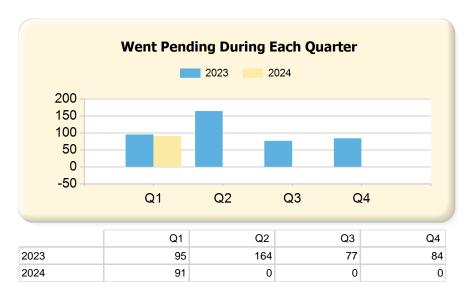

|      | Q1           | Q2           | Q3           | Q4           |
|------|--------------|--------------|--------------|--------------|
| 2023 | \$899,000.00 | \$978,500.00 | \$899,000.00 | \$877,000.00 |
| 2024 | \$895,000.00 | \$0.00       | \$0.00       | \$0.00       |