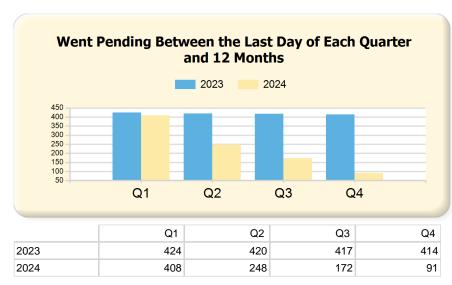

### 2024 vs. 2023 Per Quarter

Prepared by Ryan Cook on Friday, March 29, 2024

| Sold (Per Quarter)                               |              | Q1             |              |                | Q2     |                 |              | Q3     |               |              | Q4     |               |
|--------------------------------------------------|--------------|----------------|--------------|----------------|--------|-----------------|--------------|--------|---------------|--------------|--------|---------------|
|                                                  | 2023         | 2024*          | Var.         | 2023           | 2024*  | Var.            | 2023         | 2024*  | Var.          | 2023         | 2024*  | Var.          |
| Closed Units (Sold)                              | 63           | 55             | -8           | 140            | 0      | -140            | 109          | 0      | -109          | 78           | 0      | -78           |
| Median Days on Market                            | 40           | 25             | -15          | 19             | 0      | -19             | 21           | 0      | -21           | 23           | 0      | -23           |
| Median Days to Offer                             | 22           | 11             | -11          | 8              | 0      | -8              | 11           | 0      | -11           | 11           | 0      | -11           |
| Median Sale Price                                | \$806,000.00 | \$1,000,000.00 | \$194,000.00 | \$1,030,000.00 | \$0.00 | -\$1,030,000.00 | \$900,000.00 | \$0.00 | -\$900,000.00 | \$807,250.00 | \$0.00 | -\$807,250.00 |
| Median Sale \$ / SqFt                            | \$745.19     | \$739.13       | -\$6.06      | \$815.82       | \$0.00 | -\$815.82       | \$760.38     | \$0.00 | -\$760.38     | \$711.40     | \$0.00 | -\$711.40     |
| Median List Price                                | \$799,900.00 | \$1,065,000.00 | \$265,100.00 | \$999,499.50   | \$0.00 | -\$999,499.50   | \$955,000.00 | \$0.00 | -\$955,000.00 | \$824,499.50 | \$0.00 | -\$824,499.50 |
| Median List \$ / SqFt                            | \$758.22     | \$763.42       | \$5.20       | \$795.36       | \$0.00 | -\$795.36       | \$753.62     | \$0.00 | -\$753.62     | \$722.29     | \$0.00 | -\$722.29     |
| Median Original List Price                       | \$799,900.00 | \$1,075,000.00 | \$275,100.00 | \$999,499.50   | \$0.00 | -\$999,499.50   | \$955,000.00 | \$0.00 | -\$955,000.00 | \$864,000.00 | \$0.00 | -\$864,000.00 |
| Median Original List \$ / SqFt                   | \$764.42     | \$797.50       | \$33.08      | \$810.39       | \$0.00 | -\$810.39       | \$766.53     | \$0.00 | -\$766.53     | \$731.02     | \$0.00 | -\$731.02     |
| Median Sale Price as % of List Price             | 97.67%       | 98.48%         | 0.81%        | 100.00%        | 0.00%  | -100%           | 100.00%      | 0.00%  | -100%         | 98.95%       | 0.00%  | -98.95%       |
| Median Sale Price as % of<br>Original List Price | 96.62%       | 97.81%         | 1.19%        | 99.33%         | 0.00%  | -99.33%         | 99.36%       | 0.00%  | -99.36%       | 98.20%       | 0.00%  | -98.20%       |
| Sold Units - Short Sale                          | 0            | 0              | 0            | 0              | 0      | 0               | 0            | 0      | 0             | 0            | 0      | 0             |
| Sold Units - Lender-Owned                        | 0            | 0              | 0            | 0              | 0      | 0               | 0            | 0      | 0             | 1            | 0      | -1            |
| 12-Month Activity                                |              | Q1             |              |                | Q2     |                 |              | Q3     |               |              | Q4     |               |
|                                                  | 2023         | 2024*          | Var.         | 2023           | 2024*  | Var.            | 2023         | 2024*  | Var.          | 2023         | 2024*  | Var.          |
| Units Listed                                     | 591          | 528            | -63          | 542            | 351    | -191            | 544          | 203    | -341          | 520          | 135    | -385          |
| Units Price Changed                              | 176          | 143            | -33          | 152            | 101    | -51             | 133          | 43     | -90           | 142          | 25     | -117          |
| Units Went Pending                               | 424          | 408            | -16          | 420            | 248    | -172            | 417          | 172    | -245          | 414          | 91     | -323          |
| Units Sold                                       | 430          | 384            | -46          | 405            | 246    | -159            | 407          | 134    | -273          | 390          | 55     | -335          |