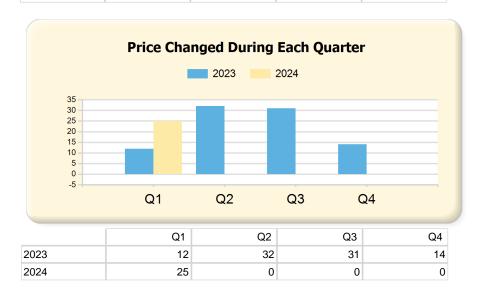

#### 2024 vs. 2023 Per Quarter

Prepared by Ryan Cook on Friday, March 29, 2024

|      | Q1             | Q2           | Q3           | Q4           |
|------|----------------|--------------|--------------|--------------|
| 2023 | \$1,049,900.00 | \$992,000.00 | \$979,000.00 | \$899,000.00 |
| 2024 | \$1,065,000.00 | \$0.00       | \$0.00       | \$0.00       |

|      | Q1             | Q2             | Q3           | Q4           |
|------|----------------|----------------|--------------|--------------|
| 2023 | \$1,649,500.00 | \$1,074,000.00 | \$979,000.00 | \$832,000.00 |
| 2024 | \$869,000.00   | \$0.00         | \$0.00       | \$0.00       |