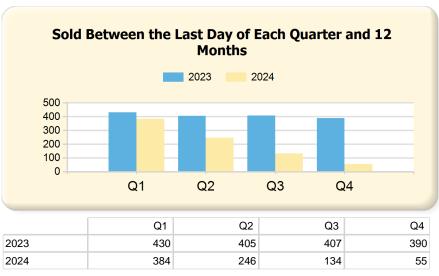

### 2024 vs. 2023 Per Quarter

Prepared by Ryan Cook on Friday, March 29, 2024

| Sold (Per Quarter)                               |              | Q1             |              |                | Q2     |                 |              | Q3     |               |              | Q4     |               |
|--------------------------------------------------|--------------|----------------|--------------|----------------|--------|-----------------|--------------|--------|---------------|--------------|--------|---------------|
|                                                  | 2023         | 2024*          | Var.         | 2023           | 2024*  | Var.            | 2023         | 2024*  | Var.          | 2023         | 2024*  | Var.          |
| Closed Units (Sold)                              | 63           | 55             | -8           | 140            | 0      | -140            | 109          | 0      | -109          | 78           | 0      | -78           |
| Median Days on Market                            | 40           | 25             | -15          | 19             | 0      | -19             | 21           | 0      | -21           | 23           | 0      | -23           |
| Median Days to Offer                             | 22           | 11             | -11          | 8              | 0      | -8              | 11           | 0      | -11           | 11           | 0      | -11           |
| Median Sale Price                                | \$806,000.00 | \$1,000,000.00 | \$194,000.00 | \$1,030,000.00 | \$0.00 | -\$1,030,000.00 | \$900,000.00 | \$0.00 | -\$900,000.00 | \$807,250.00 | \$0.00 | -\$807,250.00 |
| Median Sale \$ / SqFt                            | \$745.19     | \$739.13       | -\$6.06      | \$815.82       | \$0.00 | -\$815.82       | \$760.38     | \$0.00 | -\$760.38     | \$711.40     | \$0.00 | -\$711.40     |
| Median List Price                                | \$799,900.00 | \$1,065,000.00 | \$265,100.00 | \$999,499.50   | \$0.00 | -\$999,499.50   | \$955,000.00 | \$0.00 | -\$955,000.00 | \$824,499.50 | \$0.00 | -\$824,499.50 |
| Median List \$ / SqFt                            | \$758.22     | \$763.42       | \$5.20       | \$795.36       | \$0.00 | -\$795.36       | \$753.62     | \$0.00 | -\$753.62     | \$722.29     | \$0.00 | -\$722.29     |
| Median Original List Price                       | \$799,900.00 | \$1,075,000.00 | \$275,100.00 | \$999,499.50   | \$0.00 | -\$999,499.50   | \$955,000.00 | \$0.00 | -\$955,000.00 | \$864,000.00 | \$0.00 | -\$864,000.00 |
| Median Original List \$ / SqFt                   | \$764.42     | \$797.50       | \$33.08      | \$810.39       | \$0.00 | -\$810.39       | \$766.53     | \$0.00 | -\$766.53     | \$731.02     | \$0.00 | -\$731.02     |
| Median Sale Price as % of List Price             | 97.67%       | 98.48%         | 0.81%        | 100.00%        | 0.00%  | -100%           | 100.00%      | 0.00%  | -100%         | 98.95%       | 0.00%  | -98.95%       |
| Median Sale Price as % of<br>Original List Price | 96.62%       | 97.81%         | 1.19%        | 99.33%         | 0.00%  | -99.33%         | 99.36%       | 0.00%  | -99.36%       | 98.20%       | 0.00%  | -98.20%       |
| Sold Units - Short Sale                          | 0            | 0              | 0            | 0              | 0      | 0               | 0            | 0      | 0             | 0            | 0      | 0             |
| Sold Units - Lender-Owned                        | 0            | 0              | 0            | 0              | 0      | 0               | 0            | 0      | 0             | 1            | 0      | -1            |
| 12-Month Activity                                |              | Q1             |              |                | Q2     |                 |              | Q3     |               |              | Q4     |               |
|                                                  | 2023         | 2024*          | Var.         | 2023           | 2024*  | Var.            | 2023         | 2024*  | Var.          | 2023         | 2024*  | Var.          |
| Units Listed                                     | 591          | 528            | -63          | 542            | 351    | -191            | 544          | 203    | -341          | 520          | 135    | -385          |
| Units Price Changed                              | 176          | 143            | -33          | 152            | 101    | -51             | 133          | 43     | -90           | 142          | 25     | -117          |
| Units Went Pending                               | 424          | 408            | -16          | 420            | 248    | -172            | 417          | 172    | -245          | 414          | 91     | -323          |
| Units Sold                                       | 430          | 384            | -46          | 405            | 246    | -159            | 407          | 134    | -273          | 390          | 55     | -335          |