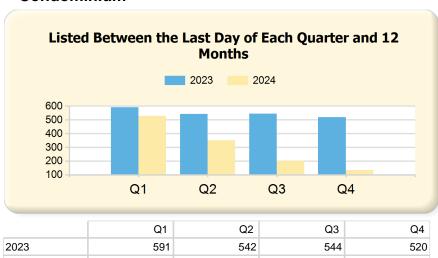

### 2024 vs. 2023 Per Quarter

Prepared by Ryan Cook on Friday, March 29, 2024

| Sold (Per Quarter)                               |              | Q1             |              |                | Q2     |                 |              | Q3     |               |              | Q4     |               |
|--------------------------------------------------|--------------|----------------|--------------|----------------|--------|-----------------|--------------|--------|---------------|--------------|--------|---------------|
|                                                  | 2023         | 2024*          | Var.         | 2023           | 2024*  | Var.            | 2023         | 2024*  | Var.          | 2023         | 2024*  | Var.          |
| Closed Units (Sold)                              | 63           | 55             | -8           | 140            | 0      | -140            | 109          | 0      | -109          | 78           | 0      | -78           |
| Median Days on Market                            | 40           | 25             | -15          | 19             | 0      | -19             | 21           | 0      | -21           | 23           | 0      | -23           |
| Median Days to Offer                             | 22           | 11             | -11          | 8              | 0      | -8              | 11           | 0      | -11           | 11           | 0      | -11           |
| Median Sale Price                                | \$806,000.00 | \$1,000,000.00 | \$194,000.00 | \$1,030,000.00 | \$0.00 | -\$1,030,000.00 | \$900,000.00 | \$0.00 | -\$900,000.00 | \$807,250.00 | \$0.00 | -\$807,250.00 |
| Median Sale \$ / SqFt                            | \$745.19     | \$739.13       | -\$6.06      | \$815.82       | \$0.00 | -\$815.82       | \$760.38     | \$0.00 | -\$760.38     | \$711.40     | \$0.00 | -\$711.40     |
| Median List Price                                | \$799,900.00 | \$1,065,000.00 | \$265,100.00 | \$999,499.50   | \$0.00 | -\$999,499.50   | \$955,000.00 | \$0.00 | -\$955,000.00 | \$824,499.50 | \$0.00 | -\$824,499.50 |
| Median List \$ / SqFt                            | \$758.22     | \$763.42       | \$5.20       | \$795.36       | \$0.00 | -\$795.36       | \$753.62     | \$0.00 | -\$753.62     | \$722.29     | \$0.00 | -\$722.29     |
| Median Original List Price                       | \$799,900.00 | \$1,075,000.00 | \$275,100.00 | \$999,499.50   | \$0.00 | -\$999,499.50   | \$955,000.00 | \$0.00 | -\$955,000.00 | \$864,000.00 | \$0.00 | -\$864,000.00 |
| Median Original List \$ / SqFt                   | \$764.42     | \$797.50       | \$33.08      | \$810.39       | \$0.00 | -\$810.39       | \$766.53     | \$0.00 | -\$766.53     | \$731.02     | \$0.00 | -\$731.02     |
| Median Sale Price as % of List Price             | 97.67%       | 98.48%         | 0.81%        | 100.00%        | 0.00%  | -100%           | 100.00%      | 0.00%  | -100%         | 98.95%       | 0.00%  | -98.95%       |
| Median Sale Price as % of<br>Original List Price | 96.62%       | 97.81%         | 1.19%        | 99.33%         | 0.00%  | -99.33%         | 99.36%       | 0.00%  | -99.36%       | 98.20%       | 0.00%  | -98.20%       |
| Sold Units - Short Sale                          | 0            | 0              | 0            | 0              | 0      | 0               | 0            | 0      | 0             | 0            | 0      | 0             |
| Sold Units - Lender-Owned                        | 0            | 0              | 0            | 0              | 0      | 0               | 0            | 0      | 0             | 1            | 0      | -1            |
| 12-Month Activity                                |              | Q1             |              |                | Q2     |                 |              | Q3     |               |              | Q4     |               |
|                                                  | 2023         | 2024*          | Var.         | 2023           | 2024*  | Var.            | 2023         | 2024*  | Var.          | 2023         | 2024*  | Var.          |
| Units Listed                                     | 591          | 528            | -63          | 542            | 351    | -191            | 544          | 203    | -341          | 520          | 135    | -385          |
| Units Price Changed                              | 176          | 143            | -33          | 152            | 101    | -51             | 133          | 43     | -90           | 142          | 25     | -117          |
| Units Went Pending                               | 424          | 408            | -16          | 420            | 248    | -172            | 417          | 172    | -245          | 414          | 91     | -323          |
| Units Sold                                       | 430          | 384            | -46          | 405            | 246    | -159            | 407          | 134    | -273          | 390          | 55     | -335          |