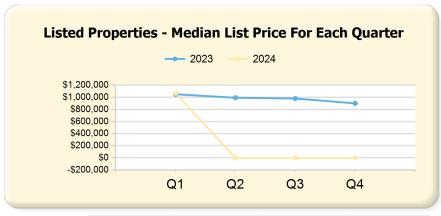

### Condominium

2023

47

85

|      | Q1             | Q2             | Q3             | Q4             |
|------|----------------|----------------|----------------|----------------|
| 2023 | \$1,225,000.00 | \$1,475,000.00 | \$1,249,000.00 | \$1,375,000.00 |
| 2024 | \$1,549,500.00 | \$0.00         | \$0.00         | \$0.00         |