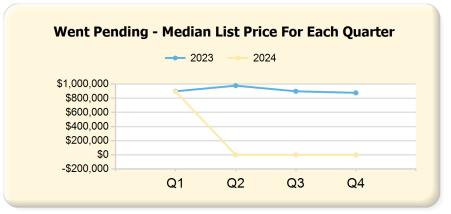

|      | Q1           | Q2           | Q3           | Q4           |
|------|--------------|--------------|--------------|--------------|
| 2023 | \$899,000.00 | \$978,500.00 | \$899,000.00 | \$877,000.00 |
| 2024 | \$895,000.00 | \$0.00       | \$0.00       | \$0.00       |