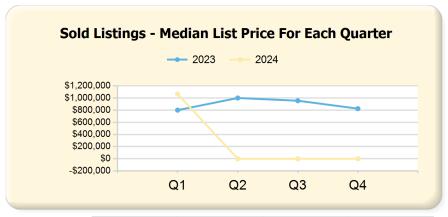

|      | Q1             | Q2           | Q3           | Q4           |
|------|----------------|--------------|--------------|--------------|
| 2023 | \$799,900.00   | \$999,499.50 | \$955,000.00 | \$824,499.50 |
| 2024 | \$1,065,000.00 | \$0.00       | \$0.00       | \$0.00       |