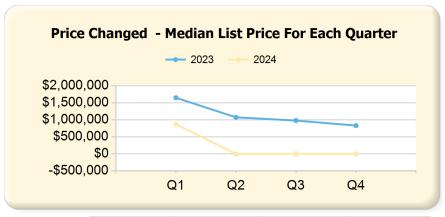

|      | Q1             | Q2             | Q3           | Q4           |
|------|----------------|----------------|--------------|--------------|
| 2023 | \$1,649,500.00 | \$1,074,000.00 | \$979,000.00 | \$832,000.00 |
| 2024 | \$869,000.00   | \$0.00         | \$0.00       | \$0.00       |