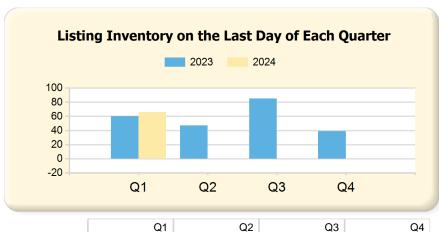

#### 2024 vs. 2023 Per Quarter

Prepared by Ryan Cook on Friday, March 29, 2024

60

### Condominium

2023

47

85

|      | Q1             | Q2             | Q3             | Q4             |
|------|----------------|----------------|----------------|----------------|
| 2023 | \$1,225,000.00 | \$1,475,000.00 | \$1,249,000.00 | \$1,375,000.00 |
| 2024 | \$1,549,500.00 | \$0.00         | \$0.00         | \$0.00         |

#### 2024 vs. 2023 Per Quarter

Prepared by Ryan Cook on Friday, March 29, 2024

135

### Condominium

2024

0

0

0