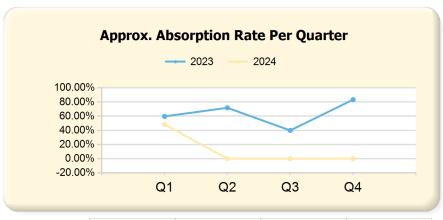

|      | Q1     | Q2     | Q3     | Q4     |
|------|--------|--------|--------|--------|
| 2023 | 59.72% | 71.81% | 39.90% | 83.33% |
| 2024 | 48.48% | 0.00%  | 0.00%  | 0.00%  |

39