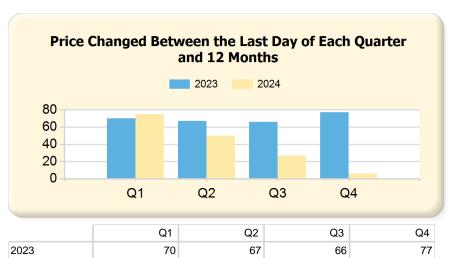

#### 2024 vs. 2023 Per Quarter

Prepared by Ryan Cook on Friday, March 29, 2024

| Sold (Per Quarter)                               |                | Q1             |               |                | Q2     |                 |                | Q3     |                 |                | Q4     |                 |
|--------------------------------------------------|----------------|----------------|---------------|----------------|--------|-----------------|----------------|--------|-----------------|----------------|--------|-----------------|
|                                                  | 2023           | 2024*          | Var.          | 2023           | 2024*  | Var.            | 2023           | 2024*  | Var.            | 2023           | 2024*  | Var.            |
| Closed Units (Sold)                              | 34             | 41             | 7             | 105            | 0      | -105            | 81             | 0      | -81             | 59             | 0      | -59             |
| Median Days on Market                            | 43             | 31             | -12           | 16             | 0      | -16             | 19             | 0      | -19             | 19             | 0      | -19             |
| Median Days to Offer                             | 23             | 29             | 6             | 6              | 0      | -6              | 8              | 0      | -8              | 8              | 0      | -8              |
| Median Sale Price                                | \$2,135,750.00 | \$1,660,000.00 | -\$475,750.00 | \$1,688,000.00 | \$0.00 | -\$1,688,000.00 | \$1,612,000.00 | \$0.00 | -\$1,612,000.00 | \$1,570,000.00 | \$0.00 | -\$1,570,000.00 |
| Median Sale \$ / SqFt                            | \$466.32       | \$510.36       | \$44.04       | \$536.72       | \$0.00 | -\$536.72       | \$520.46       | \$0.00 | -\$520.46       | \$507.02       | \$0.00 | -\$507.02       |
| Median List Price                                | \$2,122,000.00 | \$1,599,000.00 | -\$523,000.00 | \$1,600,000.00 | \$0.00 | -\$1,600,000.00 | \$1,500,000.00 | \$0.00 | -\$1,500,000.00 | \$1,585,000.00 | \$0.00 | -\$1,585,000.00 |
| Median List \$ / SqFt                            | \$469.01       | \$503.67       | \$34.66       | \$508.67       | \$0.00 | -\$508.67       | \$508.13       | \$0.00 | -\$508.13       | \$502.81       | \$0.00 | -\$502.81       |
| Median Original List Price                       | \$2,149,500.00 | \$1,600,000.00 | -\$549,500.00 | \$1,600,000.00 | \$0.00 | -\$1,600,000.00 | \$1,589,000.00 | \$0.00 | -\$1,589,000.00 | \$1,589,000.00 | \$0.00 | -\$1,589,000.00 |
| Median Original List \$ / SqFt                   | \$472.87       | \$507.02       | \$34.15       | \$511.25       | \$0.00 | -\$511.25       | \$516.07       | \$0.00 | -\$516.07       | \$514.71       | \$0.00 | -\$514.71       |
| Median Sale Price as % of List Price             | 97.53%         | 100.00%        | 2.47%         | 103.65%        | 0.00%  | -103.65%        | 100.77%        | 0.00%  | -100.77%        | 100.00%        | 0.00%  | -100%           |
| Median Sale Price as % of<br>Original List Price | 96.74%         | 98.21%         | 1.47%         | 103.40%        | 0.00%  | -103.40%        | 100.19%        | 0.00%  | -100.19%        | 98.63%         | 0.00%  | -98.63%         |
| Sold Units - Short Sale                          | 0              | 0              | 0             | 0              | 0      | 0               | 0              | 0      | 0               | 0              | 0      | 0               |
| Sold Units - Lender-Owned                        | 0              | 0              | 0             | 0              | 0      | 0               | 0              | 0      | 0               | 0              | 0      | 0               |
| 12-Month Activity                                |                | Q1             |               |                | Q2     |                 |                | Q3     |                 |                | Q4     |                 |
|                                                  | 2023           | 2024*          | Var.          | 2023           | 2024*  | Var.            | 2023           | 2024*  | Var.            | 2023           | 2024*  | Var.            |
| Units Listed                                     | 385            | 333            | -52           | 365            | 201    | -164            | 345            | 120    | -225            | 341            | 71     | -270            |
| Units Price Changed                              | 70             | 75             | 5             | 67             | 50     | -17             | 66             | 27     | -39             | 77             | 6      | -71             |
| Units Went Pending                               | 318            | 303            | -15           | 306            | 191    | -115            | 310            | 118    | -192            | 303            | 65     | -238            |
| Units Sold                                       | 314            | 287            | -27           | 328            | 184    | -144            | 290            | 100    | -190            | 280            | 41     | -239            |