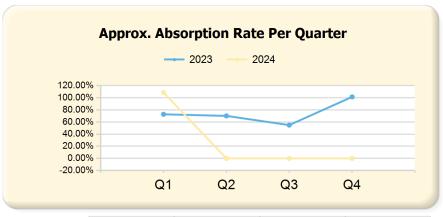

|      | Q1      | Q2     | Q3     | Q4      |
|------|---------|--------|--------|---------|
| 2023 | 72.69%  | 70.09% | 54.92% | 101.45% |
| 2024 | 108.71% | 0.00%  | 0.00%  | 0.00%   |