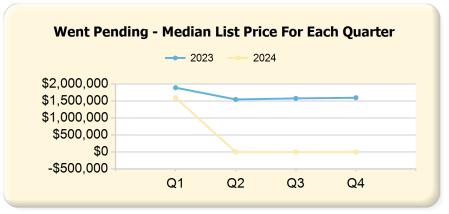

|      | Q1             | Q2             | Q3             | Q4             |
|------|----------------|----------------|----------------|----------------|
| 2023 | \$1,895,000.00 | \$1,549,000.00 | \$1,580,000.00 | \$1,599,000.00 |
| 2024 | \$1,599,000.00 | \$0.00         | \$0.00         | \$0.00         |