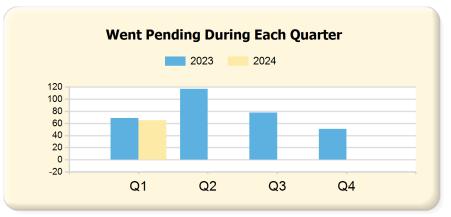

|      | Q1 | Q2  | Q3 | Q4 |
|------|----|-----|----|----|
| 2023 | 69 | 117 | 78 | 51 |
| 2024 | 65 | 0   | 0  | 0  |

|      | Q1 | Q2  | Q3 | Q4 |
|------|----|-----|----|----|
| 2023 | 34 | 105 | 81 | 59 |
| 2024 | 41 | 0   | 0  | 0  |