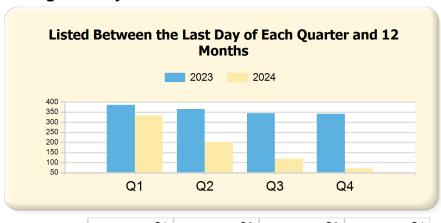

#### 2024 vs. 2023 Per Quarter

Prepared by Ryan Cook on Friday, March 29, 2024

|      | Q1 | Q2  | Q3 | Q4 |
|------|----|-----|----|----|
| 2023 | 80 | 131 | 81 | 49 |
| 2024 | 71 | 0   | 0  | 0  |

|      | Q1 | Q2 | Q3 | Q4 |
|------|----|----|----|----|
| 2023 | 5  | 15 | 14 | 18 |
| 2024 | 6  | 0  | 0  | 0  |

### **Single Family**

2024

|      | Q1  | Q2  | Q3  | Q4  |
|------|-----|-----|-----|-----|
| 2023 | 385 | 365 | 345 | 341 |
| 2024 | 333 | 201 | 120 | 71  |

50

27

75

6