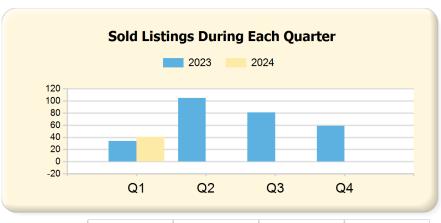

|      | Q1 | Q2  | Q3 | Q4 |
|------|----|-----|----|----|
| 2023 | 69 | 117 | 78 | 51 |
| 2024 | 65 | 0   | 0  | 0  |

|      | Q1 | Q2  | Q3 | Q4 |
|------|----|-----|----|----|
| 2023 | 34 | 105 | 81 | 59 |
| 2024 | 41 | 0   | 0  | 0  |