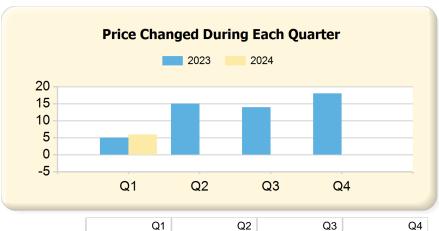

#### 2024 vs. 2023 Per Quarter

Prepared by Ryan Cook on Friday, March 29, 2024

|      | Q1 | Q2  | Q3 | Q4 |
|------|----|-----|----|----|
| 2023 | 80 | 131 | 81 | 49 |
| 2024 | 71 | 0   | 0  | 0  |

|      | Q1 | Q2 | Q3 | Q4 |
|------|----|----|----|----|
| 2023 | 5  | 15 | 14 | 18 |
| 2024 | 6  | 0  | 0  | 0  |