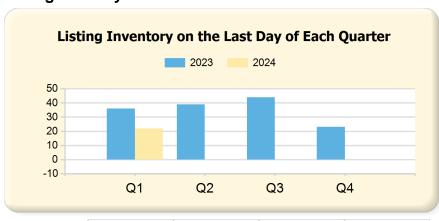

#### 2024 vs. 2023 Per Quarter

Prepared by Ryan Cook on Friday, March 29, 2024

| Listing Inventory                    |                | Q1             |               |                | Q2     |                 |                | Q3     |                 |                | Q4     |                 |
|--------------------------------------|----------------|----------------|---------------|----------------|--------|-----------------|----------------|--------|-----------------|----------------|--------|-----------------|
|                                      | 2023           | 2024*          | Var.          | 2023           | 2024*  | Var.            | 2023           | 2024*  | Var.            | 2023           | 2024*  | Var.            |
| Listing Units                        | 36             | 22             | -14           | 39             | 0      | -39             | 44             | 0      | -44             | 23             | 0      | -23             |
| Median Days on Market                | 30             | 40             | 10            | 39             | 0      | -39             | 44             | 0      | -44             | 88             | 0      | -88             |
| Median List Price                    | \$2,696,500.00 | \$3,093,750.00 | \$397,250.00  | \$2,880,000.00 | \$0.00 | -\$2,880,000.00 | \$2,849,995.00 | \$0.00 | -\$2,849,995.00 | \$3,500,000.00 | \$0.00 | -\$3,500,000.00 |
| Median List \$ / SqFt                | \$521.62       | \$550.16       | \$28.54       | \$549.18       | \$0.00 | -\$549.18       | \$555.66       | \$0.00 | -\$555.66       | \$579.59       | \$0.00 | -\$579.59       |
| Approx. Absorption Rate              | 72.69%         | 108.71%        | 36.02%        | 70.09%         | 0.00%  | -70.09%         | 54.92%         | 0.00%  | -54.92%         | 101.45%        | 0.00%  | -101.45%        |
| Approx. Months Supply of Inventory   | 1.38           | 0.92           | -0.46         | 1.43           | 0.00   | -1.43           | 1.82           | 0.00   | -1.82           | 0.99           | 0.00   | -0.99           |
| Listed (Per Quarter)                 |                | Q1             |               |                | Q2     |                 |                | Q3     |                 |                | Q4     |                 |
|                                      | 2023           | 2024*          | Var.          | 2023           | 2024*  | Var.            | 2023           | 2024*  | Var.            | 2023           | 2024*  | Var.            |
| Listing Units (Taken)                | 80             | 71             | -9            | 131            | 0      | -131            | 81             | 0      | -81             | 49             | 0      | -49             |
| Median Original List Price           | \$1,922,500.00 | \$1,799,000.00 | -\$123,500.00 | \$1,695,000.00 | \$0.00 | -\$1,695,000.00 | \$1,589,000.00 | \$0.00 | -\$1,589,000.00 | \$1,915,000.00 | \$0.00 | -\$1,915,000.00 |
| Median Original List \$ / SqFt       | \$500.29       | \$543.40       | \$43.11       | \$520.00       | \$0.00 | -\$520.00       | \$546.09       | \$0.00 | -\$546.09       | \$537.34       | \$0.00 | -\$537.34       |
| Listed & Price Changed (Per Quarter) |                | Q1             |               |                | Q2     |                 |                | Q3     |                 |                | Q4     |                 |
|                                      | 2023           | 2024*          | Var.          | 2023           | 2024*  | Var.            | 2023           | 2024*  | Var.            | 2023           | 2024*  | Var.            |
| Listing Units (Price Changed)        | 5              | 6              | 1             | 15             | 0      | -15             | 14             | 0      | -14             | 18             | 0      | -18             |
| Median Original List Price           | \$2,395,000.00 | \$1,874,500.00 | -\$520,500.00 | \$1,988,000.00 | \$0.00 | -\$1,988,000.00 | \$1,365,000.00 | \$0.00 | -\$1,365,000.00 | \$1,774,500.00 | \$0.00 | -\$1,774,500.00 |
| Median Original List \$ / SqFt       | \$509.70       | \$565.56       | \$55.86       | \$553.68       | \$0.00 | -\$553.68       | \$508.42       | \$0.00 | -\$508.42       | \$542.23       | \$0.00 | -\$542.23       |
| Went Pending (Per<br>Quarter)        |                | Q1             |               |                | Q2     |                 |                | Q3     |                 |                | Q4     |                 |
|                                      | 2023           | 2024*          | Var.          | 2023           | 2024*  | Var.            | 2023           | 2024*  | Var.            | 2023           | 2024*  | Var.            |
| Listing Units (Went Pending)         | 69             | 65             | -4            | 117            | 0      | -117            | 78             | 0      | -78             | 51             | 0      | -51             |
| Median List Price                    | \$1,895,000.00 | \$1,599,000.00 | -\$296,000.00 | \$1,549,000.00 | \$0.00 | -\$1,549,000.00 | \$1,580,000.00 | \$0.00 | -\$1,580,000.00 | \$1,599,000.00 | \$0.00 | -\$1,599,000.00 |
| Median List \$ / SqFt                | \$497.21       | \$545.88       | \$48.67       | \$508.67       | \$0.00 | -\$508.67       | \$512.17       | \$0.00 | -\$512.17       | \$478.60       | \$0.00 | -\$478.60       |
| Median Days to Offer                 | 6              | 7              | 1             | 6              | 0      | -6              | 13             | 0      | -13             | 27             | 0      | -27             |