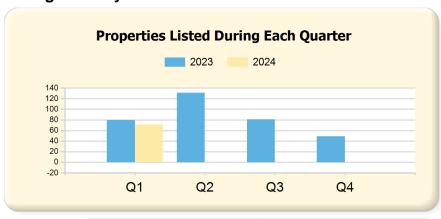

#### 2024 vs. 2023 Per Quarter

Prepared by Ryan Cook on Friday, March 29, 2024

|      | Q1 | Q2  | Q3 | Q4 |
|------|----|-----|----|----|
| 2023 | 80 | 131 | 81 | 49 |
| 2024 | 71 | 0   | 0  | 0  |

|      | Q1 | Q2 | Q3 | Q4 |
|------|----|----|----|----|
| 2023 | 5  | 15 | 14 | 18 |
| 2024 | 6  | 0  | 0  | 0  |