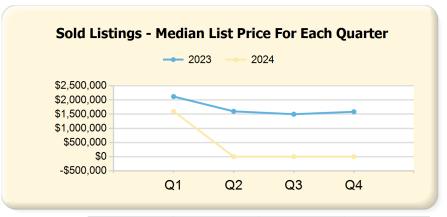

|      | Q1             | Q2             | Q3             | Q4             |
|------|----------------|----------------|----------------|----------------|
| 2023 | \$2,122,000.00 | \$1,600,000.00 | \$1,500,000.00 | \$1,585,000.00 |
| 2024 | \$1,599,000.00 | \$0.00         | \$0.00         | \$0.00         |