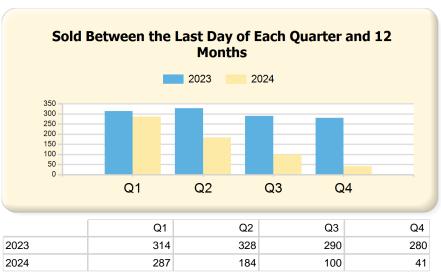

#### 2024 vs. 2023 Per Quarter

Prepared by Ryan Cook on Friday, March 29, 2024

| Sold (Per Quarter)                               |                | Q1             |               |                | Q2     |                 |                | Q3     |                 |                | Q4     |                 |
|--------------------------------------------------|----------------|----------------|---------------|----------------|--------|-----------------|----------------|--------|-----------------|----------------|--------|-----------------|
|                                                  | 2023           | 2024*          | Var.          | 2023           | 2024*  | Var.            | 2023           | 2024*  | Var.            | 2023           | 2024*  | Var.            |
| Closed Units (Sold)                              | 34             | 41             | 7             | 105            | 0      | -105            | 81             | 0      | -81             | 59             | 0      | -59             |
| Median Days on Market                            | 43             | 31             | -12           | 16             | 0      | -16             | 19             | 0      | -19             | 19             | 0      | -19             |
| Median Days to Offer                             | 23             | 29             | 6             | 6              | 0      | -6              | 8              | 0      | -8              | 8              | 0      | -8              |
| Median Sale Price                                | \$2,135,750.00 | \$1,660,000.00 | -\$475,750.00 | \$1,688,000.00 | \$0.00 | -\$1,688,000.00 | \$1,612,000.00 | \$0.00 | -\$1,612,000.00 | \$1,570,000.00 | \$0.00 | -\$1,570,000.00 |
| Median Sale \$ / SqFt                            | \$466.32       | \$510.36       | \$44.04       | \$536.72       | \$0.00 | -\$536.72       | \$520.46       | \$0.00 | -\$520.46       | \$507.02       | \$0.00 | -\$507.02       |
| Median List Price                                | \$2,122,000.00 | \$1,599,000.00 | -\$523,000.00 | \$1,600,000.00 | \$0.00 | -\$1,600,000.00 | \$1,500,000.00 | \$0.00 | -\$1,500,000.00 | \$1,585,000.00 | \$0.00 | -\$1,585,000.00 |
| Median List \$ / SqFt                            | \$469.01       | \$503.67       | \$34.66       | \$508.67       | \$0.00 | -\$508.67       | \$508.13       | \$0.00 | -\$508.13       | \$502.81       | \$0.00 | -\$502.81       |
| Median Original List Price                       | \$2,149,500.00 | \$1,600,000.00 | -\$549,500.00 | \$1,600,000.00 | \$0.00 | -\$1,600,000.00 | \$1,589,000.00 | \$0.00 | -\$1,589,000.00 | \$1,589,000.00 | \$0.00 | -\$1,589,000.00 |
| Median Original List \$ / SqFt                   | \$472.87       | \$507.02       | \$34.15       | \$511.25       | \$0.00 | -\$511.25       | \$516.07       | \$0.00 | -\$516.07       | \$514.71       | \$0.00 | -\$514.71       |
| Median Sale Price as % of List Price             | 97.53%         | 100.00%        | 2.47%         | 103.65%        | 0.00%  | -103.65%        | 100.77%        | 0.00%  | -100.77%        | 100.00%        | 0.00%  | -100%           |
| Median Sale Price as % of<br>Original List Price | 96.74%         | 98.21%         | 1.47%         | 103.40%        | 0.00%  | -103.40%        | 100.19%        | 0.00%  | -100.19%        | 98.63%         | 0.00%  | -98.63%         |
| Sold Units - Short Sale                          | 0              | 0              | 0             | 0              | 0      | 0               | 0              | 0      | 0               | 0              | 0      | 0               |
| Sold Units - Lender-Owned                        | 0              | 0              | 0             | 0              | 0      | 0               | 0              | 0      | 0               | 0              | 0      | 0               |
| 12-Month Activity                                |                | Q1             |               |                | Q2     |                 |                | Q3     |                 |                | Q4     |                 |
|                                                  | 2023           | 2024*          | Var.          | 2023           | 2024*  | Var.            | 2023           | 2024*  | Var.            | 2023           | 2024*  | Var.            |
| Units Listed                                     | 385            | 333            | -52           | 365            | 201    | -164            | 345            | 120    | -225            | 341            | 71     | -270            |
| Units Price Changed                              | 70             | 75             | 5             | 67             | 50     | -17             | 66             | 27     | -39             | 77             | 6      | -71             |
| Units Went Pending                               | 318            | 303            | -15           | 306            | 191    | -115            | 310            | 118    | -192            | 303            | 65     | -238            |
| Units Sold                                       | 314            | 287            | -27           | 328            | 184    | -144            | 290            | 100    | -190            | 280            | 41     | -239            |