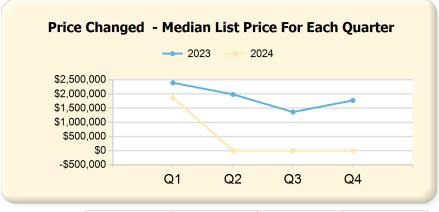

|      | Q1             | Q2             | Q3             | Q4             |
|------|----------------|----------------|----------------|----------------|
| 2023 | \$2,395,000.00 | \$1,988,000.00 | \$1,365,000.00 | \$1,774,500.00 |
| 2024 | \$1,874,500.00 | \$0.00         | \$0.00         | \$0.00         |