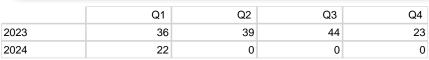

#### 2024 vs. 2023 Per Quarter

Prepared by Ryan Cook on Friday, March 29, 2024

| Listing Inventory                    |                | Q1             |               |                | Q2     |                 |                | Q3     |                 |                | Q4     |                 |
|--------------------------------------|----------------|----------------|---------------|----------------|--------|-----------------|----------------|--------|-----------------|----------------|--------|-----------------|
|                                      | 2023           | 2024*          | Var.          | 2023           | 2024*  | Var.            | 2023           | 2024*  | Var.            | 2023           | 2024*  | Var.            |
| Listing Units                        | 36             | 22             | -14           | 39             | 0      | -39             | 44             | 0      | -44             | 23             | 0      | -23             |
| Median Days on Market                | 30             | 40             | 10            | 39             | 0      | -39             | 44             | 0      | -44             | 88             | 0      | -88             |
| Median List Price                    | \$2,696,500.00 | \$3,093,750.00 | \$397,250.00  | \$2,880,000.00 | \$0.00 | -\$2,880,000.00 | \$2,849,995.00 | \$0.00 | -\$2,849,995.00 | \$3,500,000.00 | \$0.00 | -\$3,500,000.00 |
| Median List \$ / SqFt                | \$521.62       | \$550.16       | \$28.54       | \$549.18       | \$0.00 | -\$549.18       | \$555.66       | \$0.00 | -\$555.66       | \$579.59       | \$0.00 | -\$579.59       |
| Approx. Absorption Rate              | 72.69%         | 108.71%        | 36.02%        | 70.09%         | 0.00%  | -70.09%         | 54.92%         | 0.00%  | -54.92%         | 101.45%        | 0.00%  | -101.45%        |
| Approx. Months Supply of Inventory   | 1.38           | 0.92           | -0.46         | 1.43           | 0.00   | -1.43           | 1.82           | 0.00   | -1.82           | 0.99           | 0.00   | -0.99           |
| Listed (Per Quarter)                 |                | Q1             |               |                | Q2     |                 |                | Q3     |                 |                | Q4     |                 |
|                                      | 2023           | 2024*          | Var.          | 2023           | 2024*  | Var.            | 2023           | 2024*  | Var.            | 2023           | 2024*  | Var.            |
| Listing Units (Taken)                | 80             | 71             | -9            | 131            | 0      | -131            | 81             | 0      | -81             | 49             | 0      | -49             |
| Median Original List Price           | \$1,922,500.00 | \$1,799,000.00 | -\$123,500.00 | \$1,695,000.00 | \$0.00 | -\$1,695,000.00 | \$1,589,000.00 | \$0.00 | -\$1,589,000.00 | \$1,915,000.00 | \$0.00 | -\$1,915,000.00 |
| Median Original List \$ / SqFt       | \$500.29       | \$543.40       | \$43.11       | \$520.00       | \$0.00 | -\$520.00       | \$546.09       | \$0.00 | -\$546.09       | \$537.34       | \$0.00 | -\$537.34       |
| Listed & Price Changed (Per Quarter) |                | Q1             |               |                | Q2     |                 |                | Q3     |                 |                | Q4     |                 |
|                                      | 2023           | 2024*          | Var.          | 2023           | 2024*  | Var.            | 2023           | 2024*  | Var.            | 2023           | 2024*  | Var.            |
| Listing Units (Price Changed)        | 5              | 6              | 1             | 15             | 0      | -15             | 14             | 0      | -14             | 18             | 0      | -18             |
| Median Original List Price           | \$2,395,000.00 | \$1,874,500.00 | -\$520,500.00 | \$1,988,000.00 | \$0.00 | -\$1,988,000.00 | \$1,365,000.00 | \$0.00 | -\$1,365,000.00 | \$1,774,500.00 | \$0.00 | -\$1,774,500.00 |
| Median Original List \$ / SqFt       | \$509.70       | \$565.56       | \$55.86       | \$553.68       | \$0.00 | -\$553.68       | \$508.42       | \$0.00 | -\$508.42       | \$542.23       | \$0.00 | -\$542.23       |
| Went Pending (Per<br>Quarter)        |                | Q1             |               |                | Q2     |                 |                | Q3     |                 |                | Q4     |                 |
|                                      | 2023           | 2024*          | Var.          | 2023           | 2024*  | Var.            | 2023           | 2024*  | Var.            | 2023           | 2024*  | Var.            |
| Listing Units (Went Pending)         | 69             | 65             | -4            | 117            | 0      | -117            | 78             | 0      | -78             | 51             | 0      | -51             |
| Median List Price                    | \$1,895,000.00 | \$1,599,000.00 | -\$296,000.00 | \$1,549,000.00 | \$0.00 | -\$1,549,000.00 | \$1,580,000.00 | \$0.00 | -\$1,580,000.00 | \$1,599,000.00 | \$0.00 | -\$1,599,000.00 |
| Median List \$ / SqFt                | \$497.21       | \$545.88       | \$48.67       | \$508.67       | \$0.00 | -\$508.67       | \$512.17       | \$0.00 | -\$512.17       | \$478.60       | \$0.00 | -\$478.60       |
| Median Days to Offer                 | 6              | 7              | 1             | 6              | 0      | -6              | 13             | 0      | -13             | 27             | 0      | -27             |