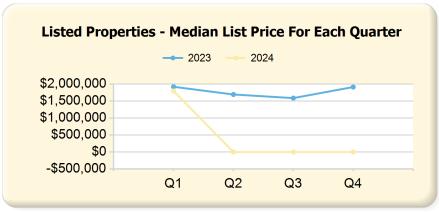

#### 2024 vs. 2023 Per Quarter

Prepared by Ryan Cook on Friday, March 29, 2024

|      | Q1             | Q2             | Q3             | Q4             |
|------|----------------|----------------|----------------|----------------|
| 2023 | \$1,922,500.00 | \$1,695,000.00 | \$1,589,000.00 | \$1,915,000.00 |
| 2024 | \$1,799,000.00 | \$0.00         | \$0.00         | \$0.00         |