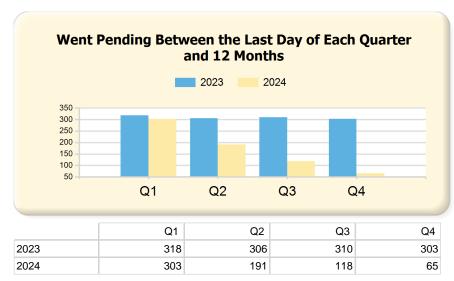

#### 2024 vs. 2023 Per Quarter

Prepared by Ryan Cook on Friday, March 29, 2024

| Sold (Per Quarter)                               |                | Q1             |               |                | Q2     |                 |                | Q3     |                 |                | Q4     |                 |
|--------------------------------------------------|----------------|----------------|---------------|----------------|--------|-----------------|----------------|--------|-----------------|----------------|--------|-----------------|
|                                                  | 2023           | 2024*          | Var.          | 2023           | 2024*  | Var.            | 2023           | 2024*  | Var.            | 2023           | 2024*  | Var.            |
| Closed Units (Sold)                              | 34             | 41             | 7             | 105            | 0      | -105            | 81             | 0      | -81             | 59             | 0      | -59             |
| Median Days on Market                            | 43             | 31             | -12           | 16             | 0      | -16             | 19             | 0      | -19             | 19             | 0      | -19             |
| Median Days to Offer                             | 23             | 29             | 6             | 6              | 0      | -6              | 8              | 0      | -8              | 8              | 0      | -8              |
| Median Sale Price                                | \$2,135,750.00 | \$1,660,000.00 | -\$475,750.00 | \$1,688,000.00 | \$0.00 | -\$1,688,000.00 | \$1,612,000.00 | \$0.00 | -\$1,612,000.00 | \$1,570,000.00 | \$0.00 | -\$1,570,000.00 |
| Median Sale \$ / SqFt                            | \$466.32       | \$510.36       | \$44.04       | \$536.72       | \$0.00 | -\$536.72       | \$520.46       | \$0.00 | -\$520.46       | \$507.02       | \$0.00 | -\$507.02       |
| Median List Price                                | \$2,122,000.00 | \$1,599,000.00 | -\$523,000.00 | \$1,600,000.00 | \$0.00 | -\$1,600,000.00 | \$1,500,000.00 | \$0.00 | -\$1,500,000.00 | \$1,585,000.00 | \$0.00 | -\$1,585,000.00 |
| Median List \$ / SqFt                            | \$469.01       | \$503.67       | \$34.66       | \$508.67       | \$0.00 | -\$508.67       | \$508.13       | \$0.00 | -\$508.13       | \$502.81       | \$0.00 | -\$502.81       |
| Median Original List Price                       | \$2,149,500.00 | \$1,600,000.00 | -\$549,500.00 | \$1,600,000.00 | \$0.00 | -\$1,600,000.00 | \$1,589,000.00 | \$0.00 | -\$1,589,000.00 | \$1,589,000.00 | \$0.00 | -\$1,589,000.00 |
| Median Original List \$ / SqFt                   | \$472.87       | \$507.02       | \$34.15       | \$511.25       | \$0.00 | -\$511.25       | \$516.07       | \$0.00 | -\$516.07       | \$514.71       | \$0.00 | -\$514.71       |
| Median Sale Price as % of List Price             | 97.53%         | 100.00%        | 2.47%         | 103.65%        | 0.00%  | -103.65%        | 100.77%        | 0.00%  | -100.77%        | 100.00%        | 0.00%  | -100%           |
| Median Sale Price as % of<br>Original List Price | 96.74%         | 98.21%         | 1.47%         | 103.40%        | 0.00%  | -103.40%        | 100.19%        | 0.00%  | -100.19%        | 98.63%         | 0.00%  | -98.63%         |
| Sold Units - Short Sale                          | 0              | 0              | 0             | 0              | 0      | 0               | 0              | 0      | 0               | 0              | 0      | 0               |
| Sold Units - Lender-Owned                        | 0              | 0              | 0             | 0              | 0      | 0               | 0              | 0      | 0               | 0              | 0      | 0               |
| 12-Month Activity                                |                | Q1             |               |                | Q2     |                 |                | Q3     |                 |                | Q4     |                 |
|                                                  | 2023           | 2024*          | Var.          | 2023           | 2024*  | Var.            | 2023           | 2024*  | Var.            | 2023           | 2024*  | Var.            |
| Units Listed                                     | 385            | 333            | -52           | 365            | 201    | -164            | 345            | 120    | -225            | 341            | 71     | -270            |
| Units Price Changed                              | 70             | 75             | 5             | 67             | 50     | -17             | 66             | 27     | -39             | 77             | 6      | -71             |
| Units Went Pending                               | 318            | 303            | -15           | 306            | 191    | -115            | 310            | 118    | -192            | 303            | 65     | -238            |
| Units Sold                                       | 314            | 287            | -27           | 328            | 184    | -144            | 290            | 100    | -190            | 280            | 41     | -239            |