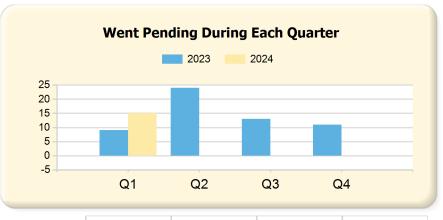

|      | Q1 | Q2 | Q3 | Q4 |
|------|----|----|----|----|
| 2023 | 9  | 24 | 13 | 11 |
| 2024 | 15 | 0  | 0  | 0  |

|      | Q1 | Q2 | Q3 | Q4 |
|------|----|----|----|----|
| 2023 | 9  | 18 | 17 | 8  |
| 2024 | 9  | 0  | 0  | 0  |