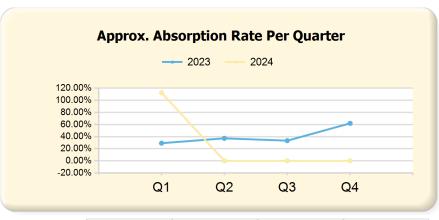

#### 2024 vs. 2023 Per Quarter

Prepared by Ryan Cook on Friday, March 29, 2024

| Listing Inventory                    |                | Q1             |                 |                | Q2     |                 |                | Q3     |                 |                | Q4     |                 |
|--------------------------------------|----------------|----------------|-----------------|----------------|--------|-----------------|----------------|--------|-----------------|----------------|--------|-----------------|
|                                      | 2023           | 2024*          | Var.            | 2023           | 2024*  | Var.            | 2023           | 2024*  | Var.            | 2023           | 2024*  | Var.            |
| Listing Units                        | 16             | 4              | -12             | 13             | 0      | -13             | 14             | 0      | -14             | 7              | 0      | -7              |
| Median Days on Market                | 13             | 22             | 9               | 56             | 0      | -56             | 31             | 0      | -31             | 130            | 0      | -130            |
| Median List Price                    | \$1,470,000.00 | \$1,999,500.00 | \$529,500.00    | \$2,199,000.00 | \$0.00 | -\$2,199,000.00 | \$1,549,500.00 | \$0.00 | -\$1,549,500.00 | \$1,399,000.00 | \$0.00 | -\$1,399,000.00 |
| Median List \$ / SqFt                | \$460.58       | \$545.04       | \$84.46         | \$465.61       | \$0.00 | -\$465.61       | \$487.63       | \$0.00 | -\$487.63       | \$505.42       | \$0.00 | -\$505.42       |
| Approx. Absorption Rate              | 29.17%         | 112.50%        | 83.33%          | 37.18%         | 0.00%  | -37.18%         | 33.33%         | 0.00%  | -33.33%         | 61.90%         | 0.00%  | -61.90%         |
| Approx. Months Supply of Inventory   | 3.43           | 0.89           | -2.54           | 2.69           | 0.00   | -2.69           | 3.00           | 0.00   | -3.00           | 1.62           | 0.00   | -1.62           |
| Listed (Per Quarter)                 |                | Q1             |                 |                | Q2     |                 |                | Q3     |                 |                | Q4     |                 |
|                                      | 2023           | 2024*          | Var.            | 2023           | 2024*  | Var.            | 2023           | 2024*  | Var.            | 2023           | 2024*  | Var.            |
| Listing Units (Taken)                | 26             | 19             | -7              | 28             | 0      | -28             | 20             | 0      | -20             | 14             | 0      | -14             |
| Median Original List Price           | \$1,470,000.00 | \$1,499,000.00 | \$29,000.00     | \$1,512,499.50 | \$0.00 | -\$1,512,499.50 | \$1,399,000.00 | \$0.00 | -\$1,399,000.00 | \$1,399,000.00 | \$0.00 | -\$1,399,000.00 |
| Median Original List \$ / SqFt       | \$460.58       | \$518.19       | \$57.61         | \$497.58       | \$0.00 | -\$497.58       | \$503.84       | \$0.00 | -\$503.84       | \$498.09       | \$0.00 | -\$498.09       |
| Listed & Price Changed (Per Quarter) |                | Q1             |                 |                | Q2     |                 |                | Q3     |                 |                | Q4     |                 |
|                                      | 2023           | 2024*          | Var.            | 2023           | 2024*  | Var.            | 2023           | 2024*  | Var.            | 2023           | 2024*  | Var.            |
| Listing Units (Price Changed)        | 3              | 3              | 0               | 6              | 0      | -6              | 4              | 0      | -4              | 2              | 0      | -2              |
| Median Original List Price           | \$2,600,000.00 | \$1,450,000.00 | -\$1,150,000.00 | \$2,500,000.00 | \$0.00 | -\$2,500,000.00 | \$2,147,000.00 | \$0.00 | -\$2,147,000.00 | \$774,000.00   | \$0.00 | -\$774,000.00   |
| Median Original List \$ / SqFt       | \$405.62       | \$616.88       | \$211.26        | \$531.88       | \$0.00 | -\$531.88       | \$519.11       | \$0.00 | -\$519.11       | \$517.05       | \$0.00 | -\$517.05       |
| Went Pending (Per<br>Quarter)        |                | Q1             |                 |                | Q2     |                 |                | Q3     |                 |                | Q4     |                 |
|                                      | 2023           | 2024*          | Var.            | 2023           | 2024*  | Var.            | 2023           | 2024*  | Var.            | 2023           | 2024*  | Var.            |
| Listing Units (Went Pending)         | 9              | 15             | 6               | 24             | 0      | -24             | 13             | 0      | -13             | 11             | 0      | -11             |
| Median List Price                    | \$1,375,000.00 | \$1,379,000.00 | \$4,000.00      | \$1,344,000.00 | \$0.00 | -\$1,344,000.00 | \$1,399,000.00 | \$0.00 | -\$1,399,000.00 | \$1,100,000.00 | \$0.00 | -\$1,100,000.00 |
| Median List \$ / SqFt                | \$404.41       | \$462.44       | \$58.03         | \$474.00       | \$0.00 | -\$474.00       | \$465.61       | \$0.00 | -\$465.61       | \$478.26       | \$0.00 | -\$478.26       |
| Median Days to Offer                 | 22             | 10             | -12             | 14             | 0      | -14             | 7              | 0      | -7              | 21             | 0      | -21             |
|                                      |                |                |                 |                |        |                 |                |        |                 |                |        | ·               |

|      | Q1      | Q2     | Q3     | Q4     |
|------|---------|--------|--------|--------|
| 2023 | 29.17%  | 37.18% | 33.33% | 61.90% |
| 2024 | 112.50% | 0.00%  | 0.00%  | 0.00%  |