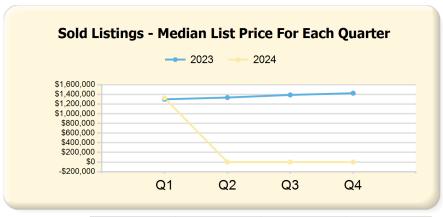

|      | Q1             | Q2             | Q3             | Q4             |
|------|----------------|----------------|----------------|----------------|
| 2023 | \$1,298,500.00 | \$1,335,000.00 | \$1,389,000.00 | \$1,424,999.50 |
| 2024 | \$1,325,000.00 | \$0.00         | \$0.00         | \$0.00         |