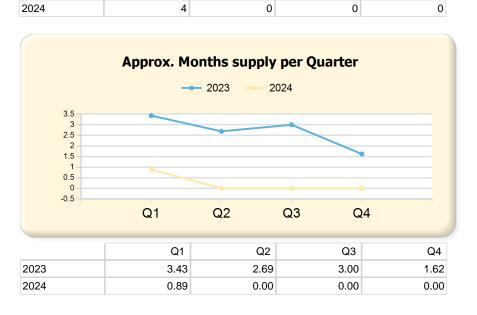

#### 2024 vs. 2023 Per Quarter

Prepared by Ryan Cook on Friday, March 29, 2024

| Listing Inventory                    |                | Q1             |                 |                | Q2     |                 |                | Q3     |                 |                | Q4     |                 |
|--------------------------------------|----------------|----------------|-----------------|----------------|--------|-----------------|----------------|--------|-----------------|----------------|--------|-----------------|
|                                      | 2023           | 2024*          | Var.            | 2023           | 2024*  | Var.            | 2023           | 2024*  | Var.            | 2023           | 2024*  | Var.            |
| Listing Units                        | 16             | 4              | -12             | 13             | 0      | -13             | 14             | 0      | -14             | 7              | 0      | -7              |
| Median Days on Market                | 13             | 22             | 9               | 56             | 0      | -56             | 31             | 0      | -31             | 130            | 0      | -130            |
| Median List Price                    | \$1,470,000.00 | \$1,999,500.00 | \$529,500.00    | \$2,199,000.00 | \$0.00 | -\$2,199,000.00 | \$1,549,500.00 | \$0.00 | -\$1,549,500.00 | \$1,399,000.00 | \$0.00 | -\$1,399,000.00 |
| Median List \$ / SqFt                | \$460.58       | \$545.04       | \$84.46         | \$465.61       | \$0.00 | -\$465.61       | \$487.63       | \$0.00 | -\$487.63       | \$505.42       | \$0.00 | -\$505.42       |
| Approx. Absorption Rate              | 29.17%         | 112.50%        | 83.33%          | 37.18%         | 0.00%  | -37.18%         | 33.33%         | 0.00%  | -33.33%         | 61.90%         | 0.00%  | -61.90%         |
| Approx. Months Supply of Inventory   | 3.43           | 0.89           | -2.54           | 2.69           | 0.00   | -2.69           | 3.00           | 0.00   | -3.00           | 1.62           | 0.00   | -1.62           |
| Listed (Per Quarter)                 |                | Q1             |                 |                | Q2     |                 |                | Q3     |                 |                | Q4     |                 |
|                                      | 2023           | 2024*          | Var.            | 2023           | 2024*  | Var.            | 2023           | 2024*  | Var.            | 2023           | 2024*  | Var.            |
| Listing Units (Taken)                | 26             | 19             | -7              | 28             | 0      | -28             | 20             | 0      | -20             | 14             | 0      | -14             |
| Median Original List Price           | \$1,470,000.00 | \$1,499,000.00 | \$29,000.00     | \$1,512,499.50 | \$0.00 | -\$1,512,499.50 | \$1,399,000.00 | \$0.00 | -\$1,399,000.00 | \$1,399,000.00 | \$0.00 | -\$1,399,000.00 |
| Median Original List \$ / SqFt       | \$460.58       | \$518.19       | \$57.61         | \$497.58       | \$0.00 | -\$497.58       | \$503.84       | \$0.00 | -\$503.84       | \$498.09       | \$0.00 | -\$498.09       |
| Listed & Price Changed (Per Quarter) |                | Q1             |                 |                | Q2     |                 |                | Q3     |                 |                | Q4     |                 |
|                                      | 2023           | 2024*          | Var.            | 2023           | 2024*  | Var.            | 2023           | 2024*  | Var.            | 2023           | 2024*  | Var.            |
| Listing Units (Price Changed)        | 3              | 3              | 0               | 6              | 0      | -6              | 4              | 0      | -4              | 2              | 0      | -2              |
| Median Original List Price           | \$2,600,000.00 | \$1,450,000.00 | -\$1,150,000.00 | \$2,500,000.00 | \$0.00 | -\$2,500,000.00 | \$2,147,000.00 | \$0.00 | -\$2,147,000.00 | \$774,000.00   | \$0.00 | -\$774,000.00   |
| Median Original List \$ / SqFt       | \$405.62       | \$616.88       | \$211.26        | \$531.88       | \$0.00 | -\$531.88       | \$519.11       | \$0.00 | -\$519.11       | \$517.05       | \$0.00 | -\$517.05       |
| Went Pending (Per<br>Quarter)        |                | Q1             |                 |                | Q2     |                 |                | Q3     |                 |                | Q4     |                 |
|                                      | 2023           | 2024*          | Var.            | 2023           | 2024*  | Var.            | 2023           | 2024*  | Var.            | 2023           | 2024*  | Var.            |
| Listing Units (Went Pending)         | 9              | 15             | 6               | 24             | 0      | -24             | 13             | 0      | -13             | 11             | 0      | -11             |
| Median List Price                    | \$1,375,000.00 | \$1,379,000.00 | \$4,000.00      | \$1,344,000.00 | \$0.00 | -\$1,344,000.00 | \$1,399,000.00 | \$0.00 | -\$1,399,000.00 | \$1,100,000.00 | \$0.00 | -\$1,100,000.00 |
| Median List \$ / SqFt                | \$404.41       | \$462.44       | \$58.03         | \$474.00       | \$0.00 | -\$474.00       | \$465.61       | \$0.00 | -\$465.61       | \$478.26       | \$0.00 | -\$478.26       |
| Median Days to Offer                 | 22             | 10             | -12             | 14             | 0      | -14             | 7              | 0      | -7              | 21             | 0      | -21             |
|                                      |                |                |                 |                |        |                 |                |        |                 |                |        | ·               |