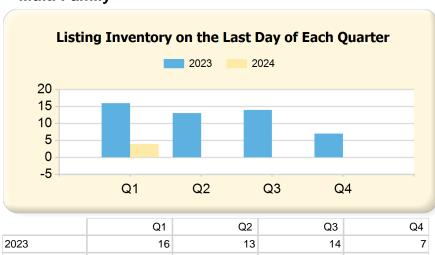

#### 2024 vs. 2023 Per Quarter

Prepared by Ryan Cook on Friday, March 29, 2024

| Listing Inventory                    |                | Q1             |                 |                | Q2     |                 |                | Q3     |                 |                | Q4     |                 |
|--------------------------------------|----------------|----------------|-----------------|----------------|--------|-----------------|----------------|--------|-----------------|----------------|--------|-----------------|
|                                      | 2023           | 2024*          | Var.            | 2023           | 2024*  | Var.            | 2023           | 2024*  | Var.            | 2023           | 2024*  | Var.            |
| Listing Units                        | 16             | 4              | -12             | 13             | 0      | -13             | 14             | 0      | -14             | 7              | 0      | -7              |
| Median Days on Market                | 13             | 22             | 9               | 56             | 0      | -56             | 31             | 0      | -31             | 130            | 0      | -130            |
| Median List Price                    | \$1,470,000.00 | \$1,999,500.00 | \$529,500.00    | \$2,199,000.00 | \$0.00 | -\$2,199,000.00 | \$1,549,500.00 | \$0.00 | -\$1,549,500.00 | \$1,399,000.00 | \$0.00 | -\$1,399,000.00 |
| Median List \$ / SqFt                | \$460.58       | \$545.04       | \$84.46         | \$465.61       | \$0.00 | -\$465.61       | \$487.63       | \$0.00 | -\$487.63       | \$505.42       | \$0.00 | -\$505.42       |
| Approx. Absorption Rate              | 29.17%         | 112.50%        | 83.33%          | 37.18%         | 0.00%  | -37.18%         | 33.33%         | 0.00%  | -33.33%         | 61.90%         | 0.00%  | -61.90%         |
| Approx. Months Supply of Inventory   | 3.43           | 0.89           | -2.54           | 2.69           | 0.00   | -2.69           | 3.00           | 0.00   | -3.00           | 1.62           | 0.00   | -1.62           |
| Listed (Per Quarter)                 |                | Q1             |                 |                | Q2     |                 |                | Q3     |                 |                | Q4     |                 |
|                                      | 2023           | 2024*          | Var.            | 2023           | 2024*  | Var.            | 2023           | 2024*  | Var.            | 2023           | 2024*  | Var.            |
| Listing Units (Taken)                | 26             | 19             | -7              | 28             | 0      | -28             | 20             | 0      | -20             | 14             | 0      | -14             |
| Median Original List Price           | \$1,470,000.00 | \$1,499,000.00 | \$29,000.00     | \$1,512,499.50 | \$0.00 | -\$1,512,499.50 | \$1,399,000.00 | \$0.00 | -\$1,399,000.00 | \$1,399,000.00 | \$0.00 | -\$1,399,000.00 |
| Median Original List \$ / SqFt       | \$460.58       | \$518.19       | \$57.61         | \$497.58       | \$0.00 | -\$497.58       | \$503.84       | \$0.00 | -\$503.84       | \$498.09       | \$0.00 | -\$498.09       |
| Listed & Price Changed (Per Quarter) |                | Q1             |                 |                | Q2     |                 |                | Q3     |                 |                | Q4     |                 |
|                                      | 2023           | 2024*          | Var.            | 2023           | 2024*  | Var.            | 2023           | 2024*  | Var.            | 2023           | 2024*  | Var.            |
| Listing Units (Price Changed)        | 3              | 3              | 0               | 6              | 0      | -6              | 4              | 0      | -4              | 2              | 0      | -2              |
| Median Original List Price           | \$2,600,000.00 | \$1,450,000.00 | -\$1,150,000.00 | \$2,500,000.00 | \$0.00 | -\$2,500,000.00 | \$2,147,000.00 | \$0.00 | -\$2,147,000.00 | \$774,000.00   | \$0.00 | -\$774,000.00   |
| Median Original List \$ / SqFt       | \$405.62       | \$616.88       | \$211.26        | \$531.88       | \$0.00 | -\$531.88       | \$519.11       | \$0.00 | -\$519.11       | \$517.05       | \$0.00 | -\$517.05       |
| Went Pending (Per<br>Quarter)        |                | Q1             |                 |                | Q2     |                 |                | Q3     |                 |                | Q4     |                 |
|                                      | 2023           | 2024*          | Var.            | 2023           | 2024*  | Var.            | 2023           | 2024*  | Var.            | 2023           | 2024*  | Var.            |
| Listing Units (Went Pending)         | 9              | 15             | 6               | 24             | 0      | -24             | 13             | 0      | -13             | 11             | 0      | -11             |
| Median List Price                    | \$1,375,000.00 | \$1,379,000.00 | \$4,000.00      | \$1,344,000.00 | \$0.00 | -\$1,344,000.00 | \$1,399,000.00 | \$0.00 | -\$1,399,000.00 | \$1,100,000.00 | \$0.00 | -\$1,100,000.00 |
| Median List \$ / SqFt                | \$404.41       | \$462.44       | \$58.03         | \$474.00       | \$0.00 | -\$474.00       | \$465.61       | \$0.00 | -\$465.61       | \$478.26       | \$0.00 | -\$478.26       |
| Median Days to Offer                 | 22             | 10             | -12             | 14             | 0      | -14             | 7              | 0      | -7              | 21             | 0      | -21             |
|                                      |                |                |                 |                |        |                 |                |        |                 |                |        | ·               |