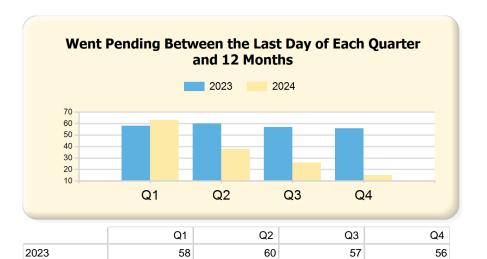

#### 2024 vs. 2023 Per Quarter

Prepared by Ryan Cook on Friday, March 29, 2024

58

56

63

54

-2

60

58

38

34