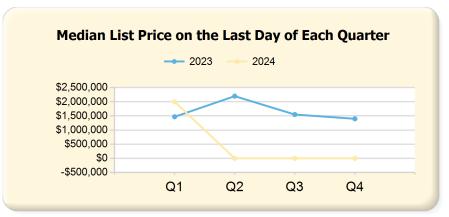

#### 2024 vs. 2023 Per Quarter

Prepared by Ryan Cook on Friday, March 29, 2024

| Listing Inventory                    |                | Q1             |                 |                | Q2     |                 |                | Q3     |                 |                | Q4     |                 |
|--------------------------------------|----------------|----------------|-----------------|----------------|--------|-----------------|----------------|--------|-----------------|----------------|--------|-----------------|
|                                      | 2023           | 2024*          | Var.            | 2023           | 2024*  | Var.            | 2023           | 2024*  | Var.            | 2023           | 2024*  | Var.            |
| Listing Units                        | 16             | 4              | -12             | 13             | 0      | -13             | 14             | 0      | -14             | 7              | 0      | -7              |
| Median Days on Market                | 13             | 22             | 9               | 56             | 0      | -56             | 31             | 0      | -31             | 130            | 0      | -130            |
| Median List Price                    | \$1,470,000.00 | \$1,999,500.00 | \$529,500.00    | \$2,199,000.00 | \$0.00 | -\$2,199,000.00 | \$1,549,500.00 | \$0.00 | -\$1,549,500.00 | \$1,399,000.00 | \$0.00 | -\$1,399,000.00 |
| Median List \$ / SqFt                | \$460.58       | \$545.04       | \$84.46         | \$465.61       | \$0.00 | -\$465.61       | \$487.63       | \$0.00 | -\$487.63       | \$505.42       | \$0.00 | -\$505.42       |
| Approx. Absorption Rate              | 29.17%         | 112.50%        | 83.33%          | 37.18%         | 0.00%  | -37.18%         | 33.33%         | 0.00%  | -33.33%         | 61.90%         | 0.00%  | -61.90%         |
| Approx. Months Supply of Inventory   | 3.43           | 0.89           | -2.54           | 2.69           | 0.00   | -2.69           | 3.00           | 0.00   | -3.00           | 1.62           | 0.00   | -1.62           |
| Listed (Per Quarter)                 |                | Q1             |                 |                | Q2     |                 |                | Q3     |                 |                | Q4     |                 |
|                                      | 2023           | 2024*          | Var.            | 2023           | 2024*  | Var.            | 2023           | 2024*  | Var.            | 2023           | 2024*  | Var.            |
| Listing Units (Taken)                | 26             | 19             | -7              | 28             | 0      | -28             | 20             | 0      | -20             | 14             | 0      | -14             |
| Median Original List Price           | \$1,470,000.00 | \$1,499,000.00 | \$29,000.00     | \$1,512,499.50 | \$0.00 | -\$1,512,499.50 | \$1,399,000.00 | \$0.00 | -\$1,399,000.00 | \$1,399,000.00 | \$0.00 | -\$1,399,000.00 |
| Median Original List \$ / SqFt       | \$460.58       | \$518.19       | \$57.61         | \$497.58       | \$0.00 | -\$497.58       | \$503.84       | \$0.00 | -\$503.84       | \$498.09       | \$0.00 | -\$498.09       |
| Listed & Price Changed (Per Quarter) |                | Q1             |                 |                | Q2     |                 |                | Q3     |                 |                | Q4     |                 |
|                                      | 2023           | 2024*          | Var.            | 2023           | 2024*  | Var.            | 2023           | 2024*  | Var.            | 2023           | 2024*  | Var.            |
| Listing Units (Price Changed)        | 3              | 3              | 0               | 6              | 0      | -6              | 4              | 0      | -4              | 2              | 0      | -2              |
| Median Original List Price           | \$2,600,000.00 | \$1,450,000.00 | -\$1,150,000.00 | \$2,500,000.00 | \$0.00 | -\$2,500,000.00 | \$2,147,000.00 | \$0.00 | -\$2,147,000.00 | \$774,000.00   | \$0.00 | -\$774,000.00   |
| Median Original List \$ / SqFt       | \$405.62       | \$616.88       | \$211.26        | \$531.88       | \$0.00 | -\$531.88       | \$519.11       | \$0.00 | -\$519.11       | \$517.05       | \$0.00 | -\$517.05       |
| Went Pending (Per<br>Quarter)        |                | Q1             |                 |                | Q2     |                 |                | Q3     |                 |                | Q4     |                 |
|                                      | 2023           | 2024*          | Var.            | 2023           | 2024*  | Var.            | 2023           | 2024*  | Var.            | 2023           | 2024*  | Var.            |
| Listing Units (Went Pending)         | 9              | 15             | 6               | 24             | 0      | -24             | 13             | 0      | -13             | 11             | 0      | -11             |
| Median List Price                    | \$1,375,000.00 | \$1,379,000.00 | \$4,000.00      | \$1,344,000.00 | \$0.00 | -\$1,344,000.00 | \$1,399,000.00 | \$0.00 | -\$1,399,000.00 | \$1,100,000.00 | \$0.00 | -\$1,100,000.00 |
| Median List \$ / SqFt                | \$404.41       | \$462.44       | \$58.03         | \$474.00       | \$0.00 | -\$474.00       | \$465.61       | \$0.00 | -\$465.61       | \$478.26       | \$0.00 | -\$478.26       |
| Median Days to Offer                 | 22             | 10             | -12             | 14             | 0      | -14             | 7              | 0      | -7              | 21             | 0      | -21             |
|                                      |                |                |                 |                |        |                 |                |        |                 |                |        | ·               |

#### 2024 vs. 2023 Per Quarter

Prepared by Ryan Cook on Friday, March 29, 2024

|      | Q1             | Q2             | Q3             | Q4             |
|------|----------------|----------------|----------------|----------------|
| 2023 | \$1,470,000.00 | \$2,199,000.00 | \$1,549,500.00 | \$1,399,000.00 |
| 2024 | \$1,999,500.00 | \$0.00         | \$0.00         | \$0.00         |