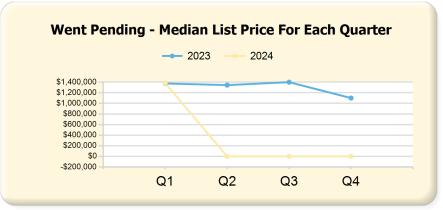

|      | Q1             | Q2             | Q3             | Q4             |
|------|----------------|----------------|----------------|----------------|
| 2023 | \$1,375,000.00 | \$1,344,000.00 | \$1,399,000.00 | \$1,100,000.00 |
| 2024 | \$1,379,000.00 | \$0.00         | \$0.00         | \$0.00         |