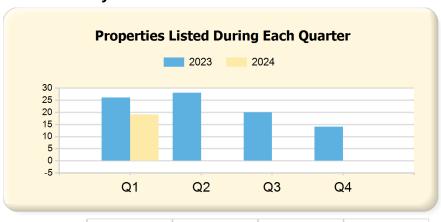

#### 2024 vs. 2023 Per Quarter

Prepared by Ryan Cook on Friday, March 29, 2024

|      | Q1 | Q2 | Q3 | Q4 |
|------|----|----|----|----|
| 2023 | 26 | 28 | 20 | 14 |
| 2024 | 19 | 0  | 0  | 0  |

|      | Q1 | Q2 | Q3 Q | 4  |
|------|----|----|------|----|
|      | Q1 | Q2 | Q3   | Q4 |
| 2023 | 3  | 6  | 4    | 2  |
| 2024 | 3  | 0  | 0    | 0  |