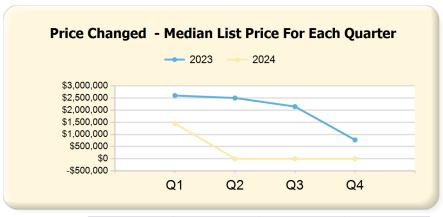

|      | Q1             | Q2             | Q3             | Q4           |
|------|----------------|----------------|----------------|--------------|
| 2023 | \$2,600,000.00 | \$2,500,000.00 | \$2,147,000.00 | \$774,000.00 |
| 2024 | \$1,450,000.00 | \$0.00         | \$0.00         | \$0.00       |