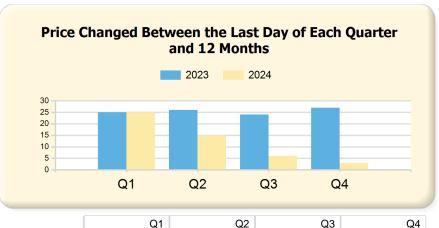

#### 2024 vs. 2023 Per Quarter

Prepared by Ryan Cook on Friday, March 29, 2024

|      | Q1 | Q2 | Q3 | Q4 |
|------|----|----|----|----|
| 2023 | 26 | 28 | 20 | 14 |
| 2024 | 19 | 0  | 0  | 0  |

|      | Q1 | Q2 | Q3 Q | 4  |
|------|----|----|------|----|
|      | Q1 | Q2 | Q3   | Q4 |
| 2023 | 3  | 6  | 4    | 2  |
| 2024 | 3  | 0  | 0    | 0  |