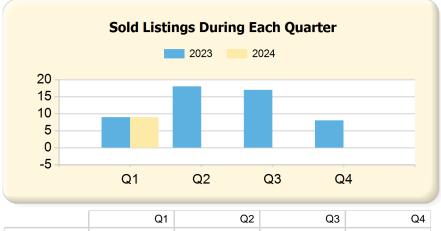

|      | Q1 | Q2 | Q3 | Q4 |
|------|----|----|----|----|
| 2023 | 9  | 24 | 13 | 11 |
| 2024 | 15 | 0  | 0  | 0  |

|      | Q1 | Q2 | Q3 | Q4 |
|------|----|----|----|----|
| 2023 | 9  | 18 | 17 | 8  |
| 2024 | 9  | 0  | 0  | 0  |