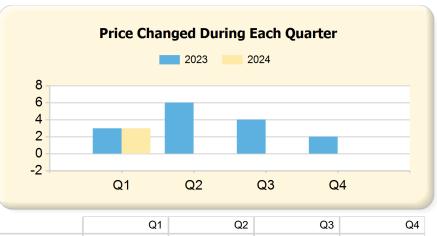

#### 2024 vs. 2023 Per Quarter

Prepared by Ryan Cook on Friday, March 29, 2024

|      | Q1 | Q2 | Q3 | Q4 |
|------|----|----|----|----|
| 2023 | 26 | 28 | 20 | 14 |
| 2024 | 19 | 0  | 0  | 0  |

|      | Q1 | Q2 | Q3 Q | 4  |
|------|----|----|------|----|
|      | Q1 | Q2 | Q3   | Q4 |
| 2023 | 3  | 6  | 4    | 2  |
| 2024 | 3  | 0  | 0    | 0  |