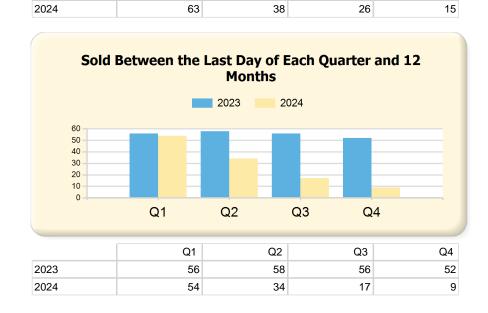

-----------|
| 2023 | \$1,375,000.00 | \$1,344,000.00 | \$1,399,000.00 | \$1,100,000.00 |
| 2024 | \$1,379,000.00 | \$0.00         | \$0.00         | \$0.00         |



|      | Q1             | Q2             | Q3             | Q4             |
|------|----------------|----------------|----------------|----------------|
| 2023 | \$1,298,500.00 | \$1,335,000.00 | \$1,389,000.00 | \$1,424,999.50 |
| 2024 | \$1,325,000.00 | \$0.00         | \$0.00         | \$0.00         |

#### 2024 vs. 2023 Per Quarter

Prepared by Ryan Cook on Friday, March 29, 2024



|      | Q1 | Q2 | Q3 | Q4 |
|------|----|----|----|----|
| 2023 | 97 | 95 | 92 | 88 |
| 2024 | 82 | 53 | 33 | 19 |



|      | Q1 | Q2 | Q3 | Q4 |
|------|----|----|----|----|
| 2023 | 25 | 26 | 24 | 27 |
| 2024 | 25 | 15 | 6  | 3  |