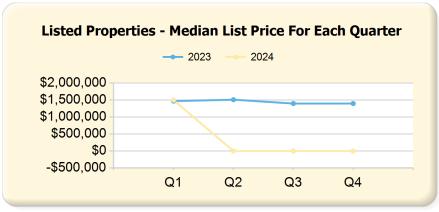

#### 2024 vs. 2023 Per Quarter

Prepared by Ryan Cook on Friday, March 29, 2024

|      | Q1             | Q2             | Q3             | Q4             |
|------|----------------|----------------|----------------|----------------|
| 2023 | \$1,470,000.00 | \$2,199,000.00 | \$1,549,500.00 | \$1,399,000.00 |
| 2024 | \$1,999,500.00 | \$0.00         | \$0.00         | \$0.00         |