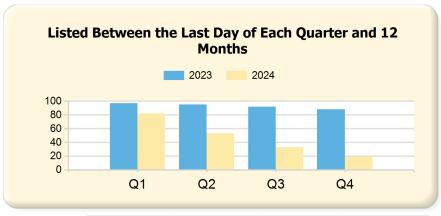

#### 2024 vs. 2023 Per Quarter

Prepared by Ryan Cook on Friday, March 29, 2024

|      | Q1 | Q2 | Q3 | Q4 |
|------|----|----|----|----|
| 2023 | 97 | 95 | 92 | 88 |
| 2024 | 82 | 53 | 33 | 19 |

|      | Q1 | Q2 | Q3 | Q4 |
|------|----|----|----|----|
| 2023 | 25 | 26 | 24 | 27 |
| 2024 | 25 | 15 | 6  | 3  |