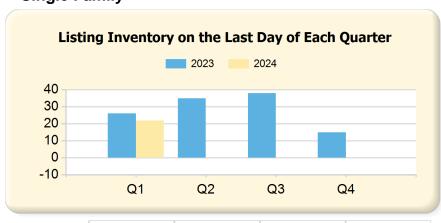

# **Single Family**

| Listing Inventory                    |                | Q1             |              |                | Q2     |                 |                | Q3     |                 |                | Q4     |                 |
|--------------------------------------|----------------|----------------|--------------|----------------|--------|-----------------|----------------|--------|-----------------|----------------|--------|-----------------|
|                                      | 2023           | 2024*          | Var.         | 2023           | 2024*  | Var.            | 2023           | 2024*  | Var.            | 2023           | 2024*  | Var.            |
| Listing Units                        | 26             | 22             | -4           | 35             | 0      | -35             | 38             | 0      | -38             | 15             | 0      | -15             |
| Median Days on Market                | 23             | 39             | 16           | 31             | 0      | -31             | 73             | 0      | -73             | 72             | 0      | -72             |
| Median List Price                    | \$2,587,000.00 | \$2,622,000.00 | \$35,000.00  | \$2,775,000.00 | \$0.00 | -\$2,775,000.00 | \$2,375,000.00 | \$0.00 | -\$2,375,000.00 | \$2,749,000.00 | \$0.00 | -\$2,749,000.00 |
| Median List \$ / SqFt                | \$479.93       | \$484.15       | \$4.22       | \$479.80       | \$0.00 | -\$479.80       | \$463.18       | \$0.00 | -\$463.18       | \$483.35       | \$0.00 | -\$483.35       |
| Approx. Absorption Rate              | 89.74%         | 89.02%         | -0.72%       | 60.95%         | 0.00%  | -60.95%         | 52.63%         | 0.00%  | -52.63%         | 137.78%        | 0.00%  | -137.78%        |
| Approx. Months Supply of Inventory   | 1.11           | 1.12           | 0.01         | 1.64           | 0.00   | -1.64           | 1.90           | 0.00   | -1.90           | 0.73           | 0.00   | -0.73           |
| Listed (Per Quarter)                 |                | Q1             |              |                | Q2     |                 |                | Q3     |                 |                | Q4     |                 |
|                                      | 2023           | 2024*          | Var.         | 2023           | 2024*  | Var.            | 2023           | 2024*  | Var.            | 2023           | 2024*  | Var.            |
| Listing Units (Taken)                | 69             | 67             | -2           | 124            | 0      | -124            | 61             | 0      | -61             | 45             | 0      | -45             |
| Median Original List Price           | \$1,550,000.00 | \$1,495,000.00 | -\$55,000.00 | \$1,499,500.00 | \$0.00 | -\$1,499,500.00 | \$1,600,000.00 | \$0.00 | -\$1,600,000.00 | \$1,795,000.00 | \$0.00 | -\$1,795,000.00 |
| Median Original List \$ / SqFt       | \$490.55       | \$506.92       | \$16.37      | \$493.97       | \$0.00 | -\$493.97       | \$470.90       | \$0.00 | -\$470.90       | \$523.77       | \$0.00 | -\$523.77       |
| Listed & Price Changed (Per Quarter) |                | Q1             |              |                | Q2     |                 |                | Q3     |                 |                | Q4     |                 |
|                                      | 2023           | 2024*          | Var.         | 2023           | 2024*  | Var.            | 2023           | 2024*  | Var.            | 2023           | 2024*  | Var.            |
| Listing Units (Price Changed)        | 7              | 5              | -2           | 24             | 0      | -24             | 11             | 0      | -11             | 4              | 0      | -4              |
| Median Original List Price           | \$1,795,000.00 | \$1,798,000.00 | \$3,000.00   | \$1,288,500.00 | \$0.00 | -\$1,288,500.00 | \$2,249,000.00 | \$0.00 | -\$2,249,000.00 | \$2,367,500.00 | \$0.00 | -\$2,367,500.00 |
| Median Original List \$ / SqFt       | \$489.92       | \$444.54       | -\$45.38     | \$508.58       | \$0.00 | -\$508.58       | \$485.43       | \$0.00 | -\$485.43       | \$522.69       | \$0.00 | -\$522.69       |
| Went Pending (Per<br>Quarter)        |                | Q1             |              |                | Q2     |                 |                | Q3     |                 |                | Q4     |                 |
| •                                    | 2023           | 2024*          | Var.         | 2023           | 2024*  | Var.            | 2023           | 2024*  | Var.            | 2023           | 2024*  | Var.            |
| Listing Units (Went Pending)         | 53             | 58             | 5            | 108            | 0      | -108            | 52             | 0      | -52             | 50             | 0      | -50             |
| Median List Price                    | \$1,295,000.00 | \$1,447,000.00 | \$152,000.00 | \$1,439,000.00 | \$0.00 | -\$1,439,000.00 | \$1,399,000.00 | \$0.00 | -\$1,399,000.00 | \$1,475,000.00 | \$0.00 | -\$1,475,000.00 |
| Median List \$ / SqFt                | \$498.13       | \$505.61       | \$7.48       | \$477.70       | \$0.00 | -\$477.70       | \$466.93       | \$0.00 | -\$466.93       | \$497.62       | \$0.00 | -\$497.62       |
| Median Days to Offer                 | 7              | 6              | -1           | 6              | 0      | -6              | 6              | 0      | -6              | 14             | 0      | -14             |
| ledian Days to Offer                 | 7              | 6              | -1           | 6              | 0      | -6              | 6              | 0      | -6              | 14             | 0      | -14             |

# **Single Family**

2024

|      | Q1 | Q2 | Q3 | Q4 |
|------|----|----|----|----|
| 2023 | 26 | 35 | 38 | 15 |
| 2024 | 22 | 0  | 0  | 0  |

0.00

0.00

1.12

|      | Q1             | Q2             | Q3             | Q4             |
|------|----------------|----------------|----------------|----------------|
| 2023 | \$2,587,000.00 | \$2,775,000.00 | \$2,375,000.00 | \$2,749,000.00 |
| 2024 | \$2,622,000.00 | \$0.00         | \$0.00         | \$0.00         |