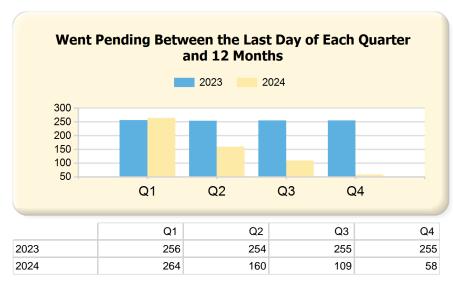

# Single Family

| Sold (Per Quarter)                               |                | Q1             |              |                | Q2     |                 |                | Q3     |                 |                | Q4     |                 |
|--------------------------------------------------|----------------|----------------|--------------|----------------|--------|-----------------|----------------|--------|-----------------|----------------|--------|-----------------|
|                                                  | 2023           | 2024*          | Var.         | 2023           | 2024*  | Var.            | 2023           | 2024*  | Var.            | 2023           | 2024*  | Var.            |
| Closed Units (Sold)                              | 44             | 29             | -15          | 74             | 0      | -74             | 73             | 0      | -73             | 56             | 0      | -56             |
| Median Days on Market                            | 27             | 17             | -10          | 16             | 0      | -16             | 18             | 0      | -18             | 19             | 0      | -19             |
| Median Days to Offer                             | 23             | 7              | -16          | 5              | 0      | -5              | 7              | 0      | -7              | 8              | 0      | -8              |
| Median Sale Price                                | \$1,350,000.00 | \$1,500,000.00 | \$150,000.00 | \$1,377,500.00 | \$0.00 | -\$1,377,500.00 | \$1,682,000.00 | \$0.00 | -\$1,682,000.00 | \$1,580,000.00 | \$0.00 | -\$1,580,000.00 |
| Median Sale \$ / SqFt                            | \$474.62       | \$499.07       | \$24.45      | \$505.87       | \$0.00 | -\$505.87       | \$471.99       | \$0.00 | -\$471.99       | \$473.93       | \$0.00 | -\$473.93       |
| Median List Price                                | \$1,349,000.00 | \$1,425,000.00 | \$76,000.00  | \$1,262,500.00 | \$0.00 | -\$1,262,500.00 | \$1,600,000.00 | \$0.00 | -\$1,600,000.00 | \$1,474,500.00 | \$0.00 | -\$1,474,500.00 |
| Median List \$ / SqFt                            | \$466.99       | \$506.38       | \$39.39      | \$482.29       | \$0.00 | -\$482.29       | \$466.69       | \$0.00 | -\$466.69       | \$475.03       | \$0.00 | -\$475.03       |
| Median Original List Price                       | \$1,439,000.00 | \$1,425,000.00 | -\$14,000.00 | \$1,275,000.00 | \$0.00 | -\$1,275,000.00 | \$1,600,000.00 | \$0.00 | -\$1,600,000.00 | \$1,499,500.00 | \$0.00 | -\$1,499,500.00 |
| Median Original List \$ / SqFt                   | \$486.48       | \$509.61       | \$23.13      | \$488.61       | \$0.00 | -\$488.61       | \$469.30       | \$0.00 | -\$469.30       | \$481.00       | \$0.00 | -\$481.00       |
| Median Sale Price as % of List Price             | 97.64%         | 100.00%        | 2.36%        | 102.71%        | 0.00%  | -102.71%        | 100.18%        | 0.00%  | -100.18%        | 100.21%        | 0.00%  | -100.21%        |
| Median Sale Price as % of<br>Original List Price | 96.66%         | 97.45%         | 0.79%        | 102.15%        | 0.00%  | -102.15%        | 100.00%        | 0.00%  | -100%           | 100.08%        | 0.00%  | -100.08%        |
| Sold Units - Short Sale                          | 0              | 0              | 0            | 0              | 0      | 0               | 0              | 0      | 0               | 0              | 0      | 0               |
| Sold Units - Lender-Owned                        | 0              | 0              | 0            | 0              | 0      | 0               | 0              | 0      | 0               | 0              | 0      | 0               |
| 12-Month Activity                                |                | Q1             |              |                | Q2     |                 |                | Q3     |                 |                | Q4     |                 |
|                                                  | 2023           | 2024*          | Var.         | 2023           | 2024*  | Var.            | 2023           | 2024*  | Var.            | 2023           | 2024*  | Var.            |
| Units Listed                                     | 332            | 297            | -35          | 313            | 174    | -139            | 300            | 112    | -188            | 299            | 67     | -232            |
| Units Price Changed                              | 84             | 65             | -19          | 81             | 34     | -47             | 70             | 13     | -57             | 67             | 5      | -62             |
| Units Went Pending                               | 256            | 264            | 8            | 254            | 160    | -94             | 255            | 109    | -146            | 255            | 58     | -197            |
| Units Sold                                       | 280            | 235            | -45          | 256            | 163    | -93             | 240            | 85     | -155            | 248            | 29     | -219            |