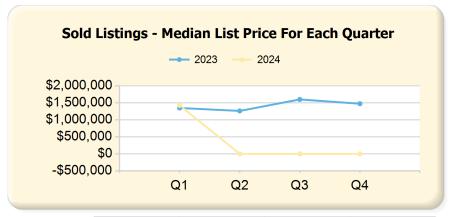

|      | Q1             | Q2             | Q3             | Q4             |
|------|----------------|----------------|----------------|----------------|
| 2023 | \$1,349,000.00 | \$1,262,500.00 | \$1,600,000.00 | \$1,474,500.00 |
| 2024 | \$1,425,000.00 | \$0.00         | \$0.00         | \$0.00         |