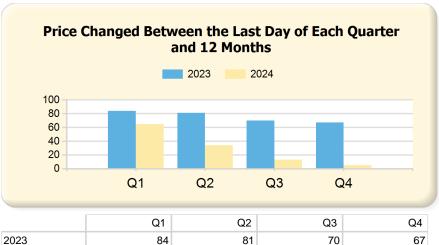

# Single Family

| Sold (Per Quarter)                               |                | Q1             |              |                | Q2     |                 |                | Q3     |                 |                | Q4     |                 |
|--------------------------------------------------|----------------|----------------|--------------|----------------|--------|-----------------|----------------|--------|-----------------|----------------|--------|-----------------|
|                                                  | 2023           | 2024*          | Var.         | 2023           | 2024*  | Var.            | 2023           | 2024*  | Var.            | 2023           | 2024*  | Var.            |
| Closed Units (Sold)                              | 44             | 29             | -15          | 74             | 0      | -74             | 73             | 0      | -73             | 56             | 0      | -56             |
| Median Days on Market                            | 27             | 17             | -10          | 16             | 0      | -16             | 18             | 0      | -18             | 19             | 0      | -19             |
| Median Days to Offer                             | 23             | 7              | -16          | 5              | 0      | -5              | 7              | 0      | -7              | 8              | 0      | -8              |
| Median Sale Price                                | \$1,350,000.00 | \$1,500,000.00 | \$150,000.00 | \$1,377,500.00 | \$0.00 | -\$1,377,500.00 | \$1,682,000.00 | \$0.00 | -\$1,682,000.00 | \$1,580,000.00 | \$0.00 | -\$1,580,000.00 |
| Median Sale \$ / SqFt                            | \$474.62       | \$499.07       | \$24.45      | \$505.87       | \$0.00 | -\$505.87       | \$471.99       | \$0.00 | -\$471.99       | \$473.93       | \$0.00 | -\$473.93       |
| Median List Price                                | \$1,349,000.00 | \$1,425,000.00 | \$76,000.00  | \$1,262,500.00 | \$0.00 | -\$1,262,500.00 | \$1,600,000.00 | \$0.00 | -\$1,600,000.00 | \$1,474,500.00 | \$0.00 | -\$1,474,500.00 |
| Median List \$ / SqFt                            | \$466.99       | \$506.38       | \$39.39      | \$482.29       | \$0.00 | -\$482.29       | \$466.69       | \$0.00 | -\$466.69       | \$475.03       | \$0.00 | -\$475.03       |
| Median Original List Price                       | \$1,439,000.00 | \$1,425,000.00 | -\$14,000.00 | \$1,275,000.00 | \$0.00 | -\$1,275,000.00 | \$1,600,000.00 | \$0.00 | -\$1,600,000.00 | \$1,499,500.00 | \$0.00 | -\$1,499,500.00 |
| Median Original List \$ / SqFt                   | \$486.48       | \$509.61       | \$23.13      | \$488.61       | \$0.00 | -\$488.61       | \$469.30       | \$0.00 | -\$469.30       | \$481.00       | \$0.00 | -\$481.00       |
| Median Sale Price as % of List Price             | 97.64%         | 100.00%        | 2.36%        | 102.71%        | 0.00%  | -102.71%        | 100.18%        | 0.00%  | -100.18%        | 100.21%        | 0.00%  | -100.21%        |
| Median Sale Price as % of<br>Original List Price | 96.66%         | 97.45%         | 0.79%        | 102.15%        | 0.00%  | -102.15%        | 100.00%        | 0.00%  | -100%           | 100.08%        | 0.00%  | -100.08%        |
| Sold Units - Short Sale                          | 0              | 0              | 0            | 0              | 0      | 0               | 0              | 0      | 0               | 0              | 0      | 0               |
| Sold Units - Lender-Owned                        | 0              | 0              | 0            | 0              | 0      | 0               | 0              | 0      | 0               | 0              | 0      | 0               |
| 12-Month Activity                                |                | Q1             |              |                | Q2     |                 |                | Q3     |                 |                | Q4     |                 |
|                                                  | 2023           | 2024*          | Var.         | 2023           | 2024*  | Var.            | 2023           | 2024*  | Var.            | 2023           | 2024*  | Var.            |
| Units Listed                                     | 332            | 297            | -35          | 313            | 174    | -139            | 300            | 112    | -188            | 299            | 67     | -232            |
| Units Price Changed                              | 84             | 65             | -19          | 81             | 34     | -47             | 70             | 13     | -57             | 67             | 5      | -62             |
| Units Went Pending                               | 256            | 264            | 8            | 254            | 160    | -94             | 255            | 109    | -146            | 255            | 58     | -197            |
| Units Sold                                       | 280            | 235            | -45          | 256            | 163    | -93             | 240            | 85     | -155            | 248            | 29     | -219            |