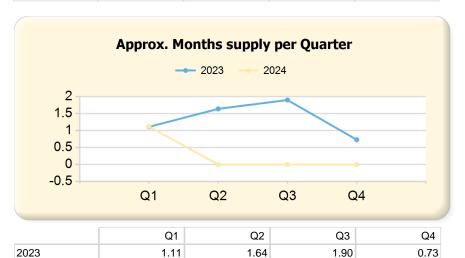

# **Single Family**

| Listing Inventory                    |                | Q1             |              |                | Q2     |                 |                | Q3     |                 |                | Q4     |                 |
|--------------------------------------|----------------|----------------|--------------|----------------|--------|-----------------|----------------|--------|-----------------|----------------|--------|-----------------|
|                                      | 2023           | 2024*          | Var.         | 2023           | 2024*  | Var.            | 2023           | 2024*  | Var.            | 2023           | 2024*  | Var.            |
| Listing Units                        | 26             | 22             | -4           | 35             | 0      | -35             | 38             | 0      | -38             | 15             | 0      | -15             |
| Median Days on Market                | 23             | 39             | 16           | 31             | 0      | -31             | 73             | 0      | -73             | 72             | 0      | -72             |
| Median List Price                    | \$2,587,000.00 | \$2,622,000.00 | \$35,000.00  | \$2,775,000.00 | \$0.00 | -\$2,775,000.00 | \$2,375,000.00 | \$0.00 | -\$2,375,000.00 | \$2,749,000.00 | \$0.00 | -\$2,749,000.00 |
| Median List \$ / SqFt                | \$479.93       | \$484.15       | \$4.22       | \$479.80       | \$0.00 | -\$479.80       | \$463.18       | \$0.00 | -\$463.18       | \$483.35       | \$0.00 | -\$483.35       |
| Approx. Absorption Rate              | 89.74%         | 89.02%         | -0.72%       | 60.95%         | 0.00%  | -60.95%         | 52.63%         | 0.00%  | -52.63%         | 137.78%        | 0.00%  | -137.78%        |
| Approx. Months Supply of Inventory   | 1.11           | 1.12           | 0.01         | 1.64           | 0.00   | -1.64           | 1.90           | 0.00   | -1.90           | 0.73           | 0.00   | -0.73           |
| Listed (Per Quarter)                 |                | Q1             |              |                | Q2     |                 |                | Q3     |                 |                | Q4     |                 |
|                                      | 2023           | 2024*          | Var.         | 2023           | 2024*  | Var.            | 2023           | 2024*  | Var.            | 2023           | 2024*  | Var.            |
| Listing Units (Taken)                | 69             | 67             | -2           | 124            | 0      | -124            | 61             | 0      | -61             | 45             | 0      | -45             |
| Median Original List Price           | \$1,550,000.00 | \$1,495,000.00 | -\$55,000.00 | \$1,499,500.00 | \$0.00 | -\$1,499,500.00 | \$1,600,000.00 | \$0.00 | -\$1,600,000.00 | \$1,795,000.00 | \$0.00 | -\$1,795,000.00 |
| Median Original List \$ / SqFt       | \$490.55       | \$506.92       | \$16.37      | \$493.97       | \$0.00 | -\$493.97       | \$470.90       | \$0.00 | -\$470.90       | \$523.77       | \$0.00 | -\$523.77       |
| Listed & Price Changed (Per Quarter) |                | Q1             |              |                | Q2     |                 |                | Q3     |                 |                | Q4     |                 |
|                                      | 2023           | 2024*          | Var.         | 2023           | 2024*  | Var.            | 2023           | 2024*  | Var.            | 2023           | 2024*  | Var.            |
| Listing Units (Price Changed)        | 7              | 5              | -2           | 24             | 0      | -24             | 11             | 0      | -11             | 4              | 0      | -4              |
| Median Original List Price           | \$1,795,000.00 | \$1,798,000.00 | \$3,000.00   | \$1,288,500.00 | \$0.00 | -\$1,288,500.00 | \$2,249,000.00 | \$0.00 | -\$2,249,000.00 | \$2,367,500.00 | \$0.00 | -\$2,367,500.00 |
| Median Original List \$ / SqFt       | \$489.92       | \$444.54       | -\$45.38     | \$508.58       | \$0.00 | -\$508.58       | \$485.43       | \$0.00 | -\$485.43       | \$522.69       | \$0.00 | -\$522.69       |
| Went Pending (Per<br>Quarter)        |                | Q1             |              |                | Q2     |                 |                | Q3     |                 |                | Q4     |                 |
| •                                    | 2023           | 2024*          | Var.         | 2023           | 2024*  | Var.            | 2023           | 2024*  | Var.            | 2023           | 2024*  | Var.            |
| Listing Units (Went Pending)         | 53             | 58             | 5            | 108            | 0      | -108            | 52             | 0      | -52             | 50             | 0      | -50             |
| Median List Price                    | \$1,295,000.00 | \$1,447,000.00 | \$152,000.00 | \$1,439,000.00 | \$0.00 | -\$1,439,000.00 | \$1,399,000.00 | \$0.00 | -\$1,399,000.00 | \$1,475,000.00 | \$0.00 | -\$1,475,000.00 |
| Median List \$ / SqFt                | \$498.13       | \$505.61       | \$7.48       | \$477.70       | \$0.00 | -\$477.70       | \$466.93       | \$0.00 | -\$466.93       | \$497.62       | \$0.00 | -\$497.62       |
| Median Days to Offer                 | 7              | 6              | -1           | 6              | 0      | -6              | 6              | 0      | -6              | 14             | 0      | -14             |
| ledian Days to Offer                 | 7              | 6              | -1           | 6              | 0      | -6              | 6              | 0      | -6              | 14             | 0      | -14             |

|      | Q1     | Q2     | Q3     | Q4      |
|------|--------|--------|--------|---------|
| 2023 | 89.74% | 60.95% | 52.63% | 137.78% |
| 2024 | 89.02% | 0.00%  | 0.00%  | 0.00%   |

0.00