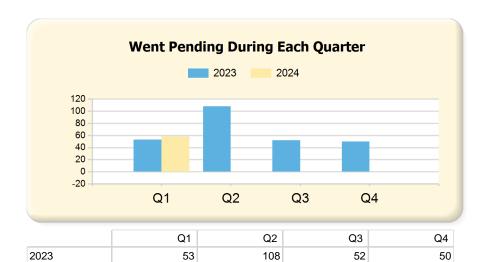

|      | Q1             | Q2             | Q3             | Q4             |
|------|----------------|----------------|----------------|----------------|
| 2023 | \$1,295,000.00 | \$1,439,000.00 | \$1,399,000.00 | \$1,475,000.00 |
| 2024 | \$1,447,000.00 | \$0.00         | \$0.00         | \$0.00         |