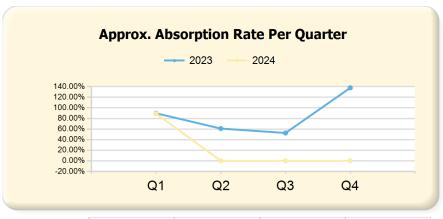

# **Single Family**

| Listing Inventory                    |                | Q1             |              |                | Q2     |                 |                | Q3     |                 |                | Q4     |                 |
|--------------------------------------|----------------|----------------|--------------|----------------|--------|-----------------|----------------|--------|-----------------|----------------|--------|-----------------|
|                                      | 2023           | 2024*          | Var.         | 2023           | 2024*  | Var.            | 2023           | 2024*  | Var.            | 2023           | 2024*  | Var.            |
| Listing Units                        | 26             | 22             | -4           | 35             | 0      | -35             | 38             | 0      | -38             | 15             | 0      | -15             |
| Median Days on Market                | 23             | 39             | 16           | 31             | 0      | -31             | 73             | 0      | -73             | 72             | 0      | -72             |
| Median List Price                    | \$2,587,000.00 | \$2,622,000.00 | \$35,000.00  | \$2,775,000.00 | \$0.00 | -\$2,775,000.00 | \$2,375,000.00 | \$0.00 | -\$2,375,000.00 | \$2,749,000.00 | \$0.00 | -\$2,749,000.00 |
| Median List \$ / SqFt                | \$479.93       | \$484.15       | \$4.22       | \$479.80       | \$0.00 | -\$479.80       | \$463.18       | \$0.00 | -\$463.18       | \$483.35       | \$0.00 | -\$483.35       |
| Approx. Absorption Rate              | 89.74%         | 89.02%         | -0.72%       | 60.95%         | 0.00%  | -60.95%         | 52.63%         | 0.00%  | -52.63%         | 137.78%        | 0.00%  | -137.78%        |
| Approx. Months Supply of Inventory   | 1.11           | 1.12           | 0.01         | 1.64           | 0.00   | -1.64           | 1.90           | 0.00   | -1.90           | 0.73           | 0.00   | -0.73           |
| Listed (Per Quarter)                 |                | Q1             |              |                | Q2     |                 |                | Q3     |                 |                | Q4     |                 |
|                                      | 2023           | 2024*          | Var.         | 2023           | 2024*  | Var.            | 2023           | 2024*  | Var.            | 2023           | 2024*  | Var.            |
| Listing Units (Taken)                | 69             | 67             | -2           | 124            | 0      | -124            | 61             | 0      | -61             | 45             | 0      | -45             |
| Median Original List Price           | \$1,550,000.00 | \$1,495,000.00 | -\$55,000.00 | \$1,499,500.00 | \$0.00 | -\$1,499,500.00 | \$1,600,000.00 | \$0.00 | -\$1,600,000.00 | \$1,795,000.00 | \$0.00 | -\$1,795,000.00 |
| Median Original List \$ / SqFt       | \$490.55       | \$506.92       | \$16.37      | \$493.97       | \$0.00 | -\$493.97       | \$470.90       | \$0.00 | -\$470.90       | \$523.77       | \$0.00 | -\$523.77       |
| Listed & Price Changed (Per Quarter) |                | Q1             |              |                | Q2     |                 |                | Q3     |                 |                | Q4     |                 |
|                                      | 2023           | 2024*          | Var.         | 2023           | 2024*  | Var.            | 2023           | 2024*  | Var.            | 2023           | 2024*  | Var.            |
| Listing Units (Price Changed)        | 7              | 5              | -2           | 24             | 0      | -24             | 11             | 0      | -11             | 4              | 0      | -4              |
| Median Original List Price           | \$1,795,000.00 | \$1,798,000.00 | \$3,000.00   | \$1,288,500.00 | \$0.00 | -\$1,288,500.00 | \$2,249,000.00 | \$0.00 | -\$2,249,000.00 | \$2,367,500.00 | \$0.00 | -\$2,367,500.00 |
| Median Original List \$ / SqFt       | \$489.92       | \$444.54       | -\$45.38     | \$508.58       | \$0.00 | -\$508.58       | \$485.43       | \$0.00 | -\$485.43       | \$522.69       | \$0.00 | -\$522.69       |
| Went Pending (Per<br>Quarter)        |                | Q1             |              |                | Q2     |                 |                | Q3     |                 |                | Q4     |                 |
| •                                    | 2023           | 2024*          | Var.         | 2023           | 2024*  | Var.            | 2023           | 2024*  | Var.            | 2023           | 2024*  | Var.            |
| Listing Units (Went Pending)         | 53             | 58             | 5            | 108            | 0      | -108            | 52             | 0      | -52             | 50             | 0      | -50             |
| Median List Price                    | \$1,295,000.00 | \$1,447,000.00 | \$152,000.00 | \$1,439,000.00 | \$0.00 | -\$1,439,000.00 | \$1,399,000.00 | \$0.00 | -\$1,399,000.00 | \$1,475,000.00 | \$0.00 | -\$1,475,000.00 |
| Median List \$ / SqFt                | \$498.13       | \$505.61       | \$7.48       | \$477.70       | \$0.00 | -\$477.70       | \$466.93       | \$0.00 | -\$466.93       | \$497.62       | \$0.00 | -\$497.62       |
| Median Days to Offer                 | 7              | 6              | -1           | 6              | 0      | -6              | 6              | 0      | -6              | 14             | 0      | -14             |
| ledian Days to Offer                 | 7              | 6              | -1           | 6              | 0      | -6              | 6              | 0      | -6              | 14             | 0      | -14             |

|      | Q1     | Q2     | Q3     | Q4      |
|------|--------|--------|--------|---------|
| 2023 | 89.74% | 60.95% | 52.63% | 137.78% |
| 2024 | 89.02% | 0.00%  | 0.00%  | 0.00%   |

0.00