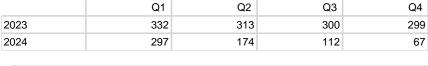

# Single Family

| Sold (Per Quarter)                               |                | Q1             |              |                | Q2     |                 |                | Q3     |                 |                | Q4     |                 |
|--------------------------------------------------|----------------|----------------|--------------|----------------|--------|-----------------|----------------|--------|-----------------|----------------|--------|-----------------|
|                                                  | 2023           | 2024*          | Var.         | 2023           | 2024*  | Var.            | 2023           | 2024*  | Var.            | 2023           | 2024*  | Var.            |
| Closed Units (Sold)                              | 44             | 29             | -15          | 74             | 0      | -74             | 73             | 0      | -73             | 56             | 0      | -56             |
| Median Days on Market                            | 27             | 17             | -10          | 16             | 0      | -16             | 18             | 0      | -18             | 19             | 0      | -19             |
| Median Days to Offer                             | 23             | 7              | -16          | 5              | 0      | -5              | 7              | 0      | -7              | 8              | 0      | -8              |
| Median Sale Price                                | \$1,350,000.00 | \$1,500,000.00 | \$150,000.00 | \$1,377,500.00 | \$0.00 | -\$1,377,500.00 | \$1,682,000.00 | \$0.00 | -\$1,682,000.00 | \$1,580,000.00 | \$0.00 | -\$1,580,000.00 |
| Median Sale \$ / SqFt                            | \$474.62       | \$499.07       | \$24.45      | \$505.87       | \$0.00 | -\$505.87       | \$471.99       | \$0.00 | -\$471.99       | \$473.93       | \$0.00 | -\$473.93       |
| Median List Price                                | \$1,349,000.00 | \$1,425,000.00 | \$76,000.00  | \$1,262,500.00 | \$0.00 | -\$1,262,500.00 | \$1,600,000.00 | \$0.00 | -\$1,600,000.00 | \$1,474,500.00 | \$0.00 | -\$1,474,500.00 |
| Median List \$ / SqFt                            | \$466.99       | \$506.38       | \$39.39      | \$482.29       | \$0.00 | -\$482.29       | \$466.69       | \$0.00 | -\$466.69       | \$475.03       | \$0.00 | -\$475.03       |
| Median Original List Price                       | \$1,439,000.00 | \$1,425,000.00 | -\$14,000.00 | \$1,275,000.00 | \$0.00 | -\$1,275,000.00 | \$1,600,000.00 | \$0.00 | -\$1,600,000.00 | \$1,499,500.00 | \$0.00 | -\$1,499,500.00 |
| Median Original List \$ / SqFt                   | \$486.48       | \$509.61       | \$23.13      | \$488.61       | \$0.00 | -\$488.61       | \$469.30       | \$0.00 | -\$469.30       | \$481.00       | \$0.00 | -\$481.00       |
| Median Sale Price as % of List Price             | 97.64%         | 100.00%        | 2.36%        | 102.71%        | 0.00%  | -102.71%        | 100.18%        | 0.00%  | -100.18%        | 100.21%        | 0.00%  | -100.21%        |
| Median Sale Price as % of<br>Original List Price | 96.66%         | 97.45%         | 0.79%        | 102.15%        | 0.00%  | -102.15%        | 100.00%        | 0.00%  | -100%           | 100.08%        | 0.00%  | -100.08%        |
| Sold Units - Short Sale                          | 0              | 0              | 0            | 0              | 0      | 0               | 0              | 0      | 0               | 0              | 0      | 0               |
| Sold Units - Lender-Owned                        | 0              | 0              | 0            | 0              | 0      | 0               | 0              | 0      | 0               | 0              | 0      | 0               |
| 12-Month Activity                                |                | Q1             |              |                | Q2     |                 |                | Q3     |                 |                | Q4     |                 |
|                                                  | 2023           | 2024*          | Var.         | 2023           | 2024*  | Var.            | 2023           | 2024*  | Var.            | 2023           | 2024*  | Var.            |
| Units Listed                                     | 332            | 297            | -35          | 313            | 174    | -139            | 300            | 112    | -188            | 299            | 67     | -232            |
| Units Price Changed                              | 84             | 65             | -19          | 81             | 34     | -47             | 70             | 13     | -57             | 67             | 5      | -62             |
| Units Went Pending                               | 256            | 264            | 8            | 254            | 160    | -94             | 255            | 109    | -146            | 255            | 58     | -197            |
| Units Sold                                       | 280            | 235            | -45          | 256            | 163    | -93             | 240            | 85     | -155            | 248            | 29     | -219            |