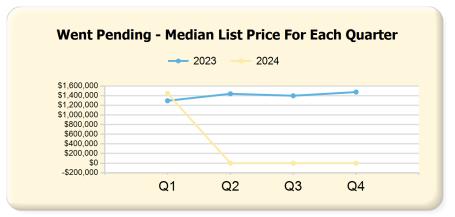

|      | Q1             | Q2             | Q3             | Q4             |
|------|----------------|----------------|----------------|----------------|
| 2023 | \$1,295,000.00 | \$1,439,000.00 | \$1,399,000.00 | \$1,475,000.00 |
| 2024 | \$1,447,000.00 | \$0.00         | \$0.00         | \$0.00         |