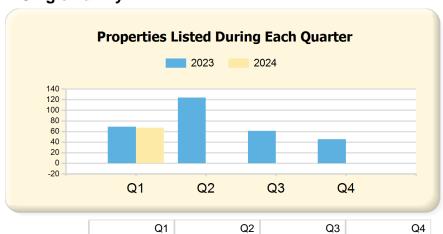

#### 2024 vs. 2023 Per Quarter

Prepared by Ryan Cook on Friday, March 29, 2024

69

### **Single Family**

2023

124

61

45