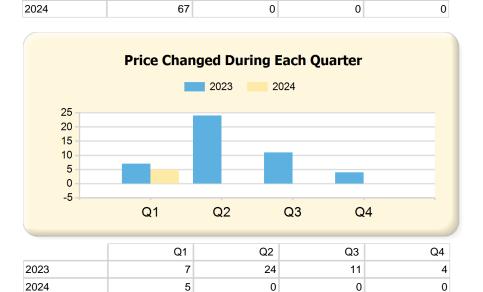

|      | Q1             | Q2             | Q3             | Q4             |
|------|----------------|----------------|----------------|----------------|
| 2023 | \$1,795,000.00 | \$1,288,500.00 | \$2,249,000.00 | \$2,367,500.00 |
| 2024 | \$1,798,000.00 | \$0.00         | \$0.00         | \$0.00         |