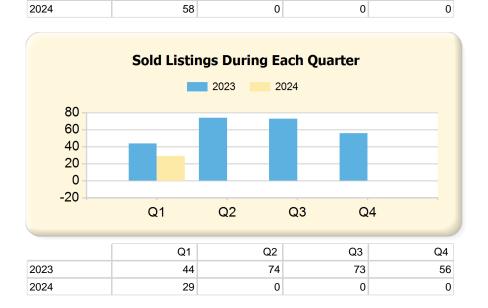

|      | Q1             | Q2             | Q3             | Q4             |
|------|----------------|----------------|----------------|----------------|
| 2023 | \$1,349,000.00 | \$1,262,500.00 | \$1,600,000.00 | \$1,474,500.00 |
| 2024 | \$1,425,000.00 | \$0.00         | \$0.00         | \$0.00         |