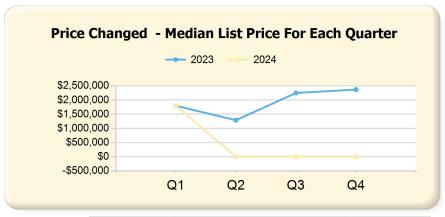

|      | Q1             | Q2             | Q3             | Q4             |
|------|----------------|----------------|----------------|----------------|
| 2023 | \$1,795,000.00 | \$1,288,500.00 | \$2,249,000.00 | \$2,367,500.00 |
| 2024 | \$1,798,000.00 | \$0.00         | \$0.00         | \$0.00         |