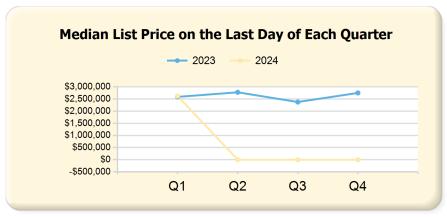

# **Single Family**

| Listing Inventory                    |                | Q1             |              |                | Q2     |                 |                | Q3     |                 |                | Q4     |                 |
|--------------------------------------|----------------|----------------|--------------|----------------|--------|-----------------|----------------|--------|-----------------|----------------|--------|-----------------|
|                                      | 2023           | 2024*          | Var.         | 2023           | 2024*  | Var.            | 2023           | 2024*  | Var.            | 2023           | 2024*  | Var.            |
| Listing Units                        | 26             | 22             | -4           | 35             | 0      | -35             | 38             | 0      | -38             | 15             | 0      | -15             |
| Median Days on Market                | 23             | 39             | 16           | 31             | 0      | -31             | 73             | 0      | -73             | 72             | 0      | -72             |
| Median List Price                    | \$2,587,000.00 | \$2,622,000.00 | \$35,000.00  | \$2,775,000.00 | \$0.00 | -\$2,775,000.00 | \$2,375,000.00 | \$0.00 | -\$2,375,000.00 | \$2,749,000.00 | \$0.00 | -\$2,749,000.00 |
| Median List \$ / SqFt                | \$479.93       | \$484.15       | \$4.22       | \$479.80       | \$0.00 | -\$479.80       | \$463.18       | \$0.00 | -\$463.18       | \$483.35       | \$0.00 | -\$483.35       |
| Approx. Absorption Rate              | 89.74%         | 89.02%         | -0.72%       | 60.95%         | 0.00%  | -60.95%         | 52.63%         | 0.00%  | -52.63%         | 137.78%        | 0.00%  | -137.78%        |
| Approx. Months Supply of Inventory   | 1.11           | 1.12           | 0.01         | 1.64           | 0.00   | -1.64           | 1.90           | 0.00   | -1.90           | 0.73           | 0.00   | -0.73           |
| Listed (Per Quarter)                 |                | Q1             |              |                | Q2     |                 |                | Q3     |                 |                | Q4     |                 |
|                                      | 2023           | 2024*          | Var.         | 2023           | 2024*  | Var.            | 2023           | 2024*  | Var.            | 2023           | 2024*  | Var.            |
| Listing Units (Taken)                | 69             | 67             | -2           | 124            | 0      | -124            | 61             | 0      | -61             | 45             | 0      | -45             |
| Median Original List Price           | \$1,550,000.00 | \$1,495,000.00 | -\$55,000.00 | \$1,499,500.00 | \$0.00 | -\$1,499,500.00 | \$1,600,000.00 | \$0.00 | -\$1,600,000.00 | \$1,795,000.00 | \$0.00 | -\$1,795,000.00 |
| Median Original List \$ / SqFt       | \$490.55       | \$506.92       | \$16.37      | \$493.97       | \$0.00 | -\$493.97       | \$470.90       | \$0.00 | -\$470.90       | \$523.77       | \$0.00 | -\$523.77       |
| Listed & Price Changed (Per Quarter) |                | Q1             |              |                | Q2     |                 |                | Q3     |                 |                | Q4     |                 |
|                                      | 2023           | 2024*          | Var.         | 2023           | 2024*  | Var.            | 2023           | 2024*  | Var.            | 2023           | 2024*  | Var.            |
| Listing Units (Price Changed)        | 7              | 5              | -2           | 24             | 0      | -24             | 11             | 0      | -11             | 4              | 0      | -4              |
| Median Original List Price           | \$1,795,000.00 | \$1,798,000.00 | \$3,000.00   | \$1,288,500.00 | \$0.00 | -\$1,288,500.00 | \$2,249,000.00 | \$0.00 | -\$2,249,000.00 | \$2,367,500.00 | \$0.00 | -\$2,367,500.00 |
| Median Original List \$ / SqFt       | \$489.92       | \$444.54       | -\$45.38     | \$508.58       | \$0.00 | -\$508.58       | \$485.43       | \$0.00 | -\$485.43       | \$522.69       | \$0.00 | -\$522.69       |
| Went Pending (Per<br>Quarter)        |                | Q1             |              |                | Q2     |                 |                | Q3     |                 |                | Q4     |                 |
| •                                    | 2023           | 2024*          | Var.         | 2023           | 2024*  | Var.            | 2023           | 2024*  | Var.            | 2023           | 2024*  | Var.            |
| Listing Units (Went Pending)         | 53             | 58             | 5            | 108            | 0      | -108            | 52             | 0      | -52             | 50             | 0      | -50             |
| Median List Price                    | \$1,295,000.00 | \$1,447,000.00 | \$152,000.00 | \$1,439,000.00 | \$0.00 | -\$1,439,000.00 | \$1,399,000.00 | \$0.00 | -\$1,399,000.00 | \$1,475,000.00 | \$0.00 | -\$1,475,000.00 |
| Median List \$ / SqFt                | \$498.13       | \$505.61       | \$7.48       | \$477.70       | \$0.00 | -\$477.70       | \$466.93       | \$0.00 | -\$466.93       | \$497.62       | \$0.00 | -\$497.62       |
| Median Days to Offer                 | 7              | 6              | -1           | 6              | 0      | -6              | 6              | 0      | -6              | 14             | 0      | -14             |
| ledian Days to Offer                 | 7              | 6              | -1           | 6              | 0      | -6              | 6              | 0      | -6              | 14             | 0      | -14             |

# **Single Family**

2024

|      | Q1 | Q2 | Q3 | Q4 |
|------|----|----|----|----|
| 2023 | 26 | 35 | 38 | 15 |
| 2024 | 22 | 0  | 0  | 0  |

0.00

0.00

1.12

|      | Q1             | Q2             | Q3             | Q4             |
|------|----------------|----------------|----------------|----------------|
| 2023 | \$2,587,000.00 | \$2,775,000.00 | \$2,375,000.00 | \$2,749,000.00 |
| 2024 | \$2,622,000.00 | \$0.00         | \$0.00         | \$0.00         |