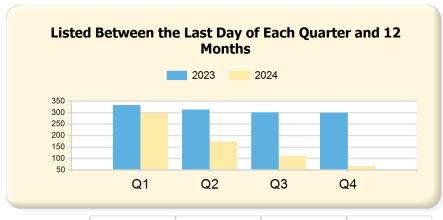

# Single Family

| Sold (Per Quarter)                               |                | Q1             |              |                | Q2     |                 |                | Q3     |                 |                | Q4     |                 |
|--------------------------------------------------|----------------|----------------|--------------|----------------|--------|-----------------|----------------|--------|-----------------|----------------|--------|-----------------|
|                                                  | 2023           | 2024*          | Var.         | 2023           | 2024*  | Var.            | 2023           | 2024*  | Var.            | 2023           | 2024*  | Var.            |
| Closed Units (Sold)                              | 44             | 29             | -15          | 74             | 0      | -74             | 73             | 0      | -73             | 56             | 0      | -56             |
| Median Days on Market                            | 27             | 17             | -10          | 16             | 0      | -16             | 18             | 0      | -18             | 19             | 0      | -19             |
| Median Days to Offer                             | 23             | 7              | -16          | 5              | 0      | -5              | 7              | 0      | -7              | 8              | 0      | -8              |
| Median Sale Price                                | \$1,350,000.00 | \$1,500,000.00 | \$150,000.00 | \$1,377,500.00 | \$0.00 | -\$1,377,500.00 | \$1,682,000.00 | \$0.00 | -\$1,682,000.00 | \$1,580,000.00 | \$0.00 | -\$1,580,000.00 |
| Median Sale \$ / SqFt                            | \$474.62       | \$499.07       | \$24.45      | \$505.87       | \$0.00 | -\$505.87       | \$471.99       | \$0.00 | -\$471.99       | \$473.93       | \$0.00 | -\$473.93       |
| Median List Price                                | \$1,349,000.00 | \$1,425,000.00 | \$76,000.00  | \$1,262,500.00 | \$0.00 | -\$1,262,500.00 | \$1,600,000.00 | \$0.00 | -\$1,600,000.00 | \$1,474,500.00 | \$0.00 | -\$1,474,500.00 |
| Median List \$ / SqFt                            | \$466.99       | \$506.38       | \$39.39      | \$482.29       | \$0.00 | -\$482.29       | \$466.69       | \$0.00 | -\$466.69       | \$475.03       | \$0.00 | -\$475.03       |
| Median Original List Price                       | \$1,439,000.00 | \$1,425,000.00 | -\$14,000.00 | \$1,275,000.00 | \$0.00 | -\$1,275,000.00 | \$1,600,000.00 | \$0.00 | -\$1,600,000.00 | \$1,499,500.00 | \$0.00 | -\$1,499,500.00 |
| Median Original List \$ / SqFt                   | \$486.48       | \$509.61       | \$23.13      | \$488.61       | \$0.00 | -\$488.61       | \$469.30       | \$0.00 | -\$469.30       | \$481.00       | \$0.00 | -\$481.00       |
| Median Sale Price as % of List Price             | 97.64%         | 100.00%        | 2.36%        | 102.71%        | 0.00%  | -102.71%        | 100.18%        | 0.00%  | -100.18%        | 100.21%        | 0.00%  | -100.21%        |
| Median Sale Price as % of<br>Original List Price | 96.66%         | 97.45%         | 0.79%        | 102.15%        | 0.00%  | -102.15%        | 100.00%        | 0.00%  | -100%           | 100.08%        | 0.00%  | -100.08%        |
| Sold Units - Short Sale                          | 0              | 0              | 0            | 0              | 0      | 0               | 0              | 0      | 0               | 0              | 0      | 0               |
| Sold Units - Lender-Owned                        | 0              | 0              | 0            | 0              | 0      | 0               | 0              | 0      | 0               | 0              | 0      | 0               |
| 12-Month Activity                                |                | Q1             |              |                | Q2     |                 |                | Q3     |                 |                | Q4     |                 |
|                                                  | 2023           | 2024*          | Var.         | 2023           | 2024*  | Var.            | 2023           | 2024*  | Var.            | 2023           | 2024*  | Var.            |
| Units Listed                                     | 332            | 297            | -35          | 313            | 174    | -139            | 300            | 112    | -188            | 299            | 67     | -232            |
| Units Price Changed                              | 84             | 65             | -19          | 81             | 34     | -47             | 70             | 13     | -57             | 67             | 5      | -62             |
| Units Went Pending                               | 256            | 264            | 8            | 254            | 160    | -94             | 255            | 109    | -146            | 255            | 58     | -197            |
| Units Sold                                       | 280            | 235            | -45          | 256            | 163    | -93             | 240            | 85     | -155            | 248            | 29     | -219            |