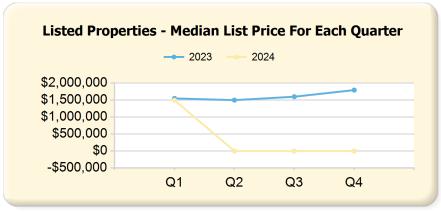

### **Single Family**

|      | Q1             | Q2             | Q3             | Q4             |
|------|----------------|----------------|----------------|----------------|
| 2023 | \$1,550,000.00 | \$1,499,500.00 | \$1,600,000.00 | \$1,795,000.00 |
| 2024 | \$1,495,000.00 | \$0.00         | \$0.00         | \$0.00         |